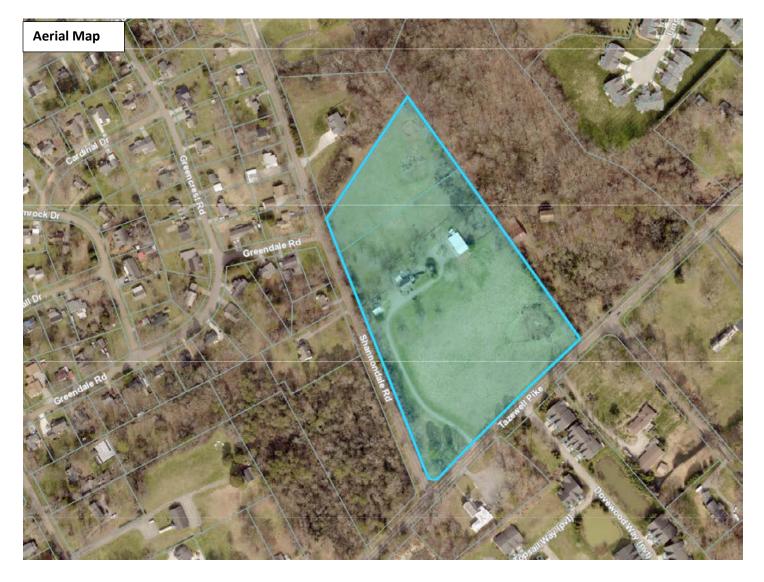

# PLAN AMENDMENT/ REZONING REPORT

| FILE #: 1-K-22-RZ                          |          | AGENDA ITEM #: 20                                                                                                                                                                                                         |
|--------------------------------------------|----------|---------------------------------------------------------------------------------------------------------------------------------------------------------------------------------------------------------------------------|
| 1-D-22-SP                                  |          | AGENDA DATE: 1/13/2022                                                                                                                                                                                                    |
| APPLICANT:                                 | PERRY    | SMITH DEVELOPMENT                                                                                                                                                                                                         |
| OWNER(S):                                  | Lieb Pr  | operties, LLC                                                                                                                                                                                                             |
| TAX ID NUMBER:                             | 49 02    | 403 & 02404 View map on KGIS                                                                                                                                                                                              |
| JURISDICTION:                              | Commi    | ssion District 2                                                                                                                                                                                                          |
| STREET ADDRESS:                            | 4605 T   | azewell Pike & 0 Shannondale Rd.                                                                                                                                                                                          |
| LOCATION:                                  | Northe   | ast side of Tazewell Pike and Shannondale Road                                                                                                                                                                            |
| TRACT INFORMATION:                         | 12.81 a  | icres.                                                                                                                                                                                                                    |
| SECTOR PLAN:                               | North C  | Dity                                                                                                                                                                                                                      |
| GROWTH POLICY PLAN:                        | Urban    | Growth Area                                                                                                                                                                                                               |
| ACCESSIBILITY:                             | within a | is via Tazewell Pike, a minor arterial with a pavement width of 25-ft<br>a right-of-way width of 88-ft. Access is also via Shannondale Road, a<br>collector, with a pavement width of 27 feet within a right-of-way width |
| UTILITIES:                                 | Water    | Source: Knoxville Utilities Board                                                                                                                                                                                         |
|                                            | Sewer    | Source: Knoxville Utilities Board                                                                                                                                                                                         |
| WATERSHED:                                 | Whites   | Creek                                                                                                                                                                                                                     |
| PRESENT PLAN<br>DESIGNATION/ZONING:        | LDR (L   | ow Density Residential) / RA (Low Density Residential)                                                                                                                                                                    |
| PROPOSED PLAN<br>DESIGNATION/ZONING:       | MDR (I   | Medium Density Residential) / RB (General Residential)                                                                                                                                                                    |
| EXISTING LAND USE:                         | Agricu   | lture/forestry/vacant                                                                                                                                                                                                     |
| EXTENSION OF PLAN<br>DESIGNATION/ZONING:   | Yes, M   | DR and RB is across the street.                                                                                                                                                                                           |
| HISTORY OF ZONING<br>REQUESTS:             | 4-I-88-I | RZ: RB to RA (Tabled), 4-AA-96-RZ: RB to RA                                                                                                                                                                               |
| SURROUNDING LAND USE,<br>PLAN DESIGNATION, | North:   | Agriculture/forestry/vacant / LDR (Low Density Residential) / RA<br>(Low Density Residential)                                                                                                                             |
| ZONING                                     | South:   | Public/Quasi-Public, Multi-family residential / CI (Civic Institutional),<br>MDR (Medium Density Residential), LDR (Low Density Residential)<br>/ RN-1 (Single-family residential neighborhood)                           |
|                                            | East:    | Agriculture/forestry/vacant / LDR (Low Density Residential) / RA<br>(Low Density Residential)                                                                                                                             |
|                                            | West:    | Agriculture/forestry/vacant / LDR (Low Density Residential) / RN-1                                                                                                                                                        |
| AGENDA ITEM #: 20 FILE #: 1-D-22           | -SP      | 1/4/2022 04:18 PM LIZ ALBERTSON PAGE #: 20-                                                                                                                                                                               |

(Single-family residential neighborhood), NC (Neighborhood Conservation) Overlay

| NEIGHBORHOOD CONTEXT: | This area has remained larger lot single family residential with some zoning with attached residential uses that developed around 2003-2005. Closed |
|-----------------------|-----------------------------------------------------------------------------------------------------------------------------------------------------|
|                       | depressions, indicating the probably presence of sinkholes are noted in this                                                                        |
|                       | area as well.                                                                                                                                       |

## Exhibit A. 1-K-22-RZ / 1-D-22-SP Contextual Images