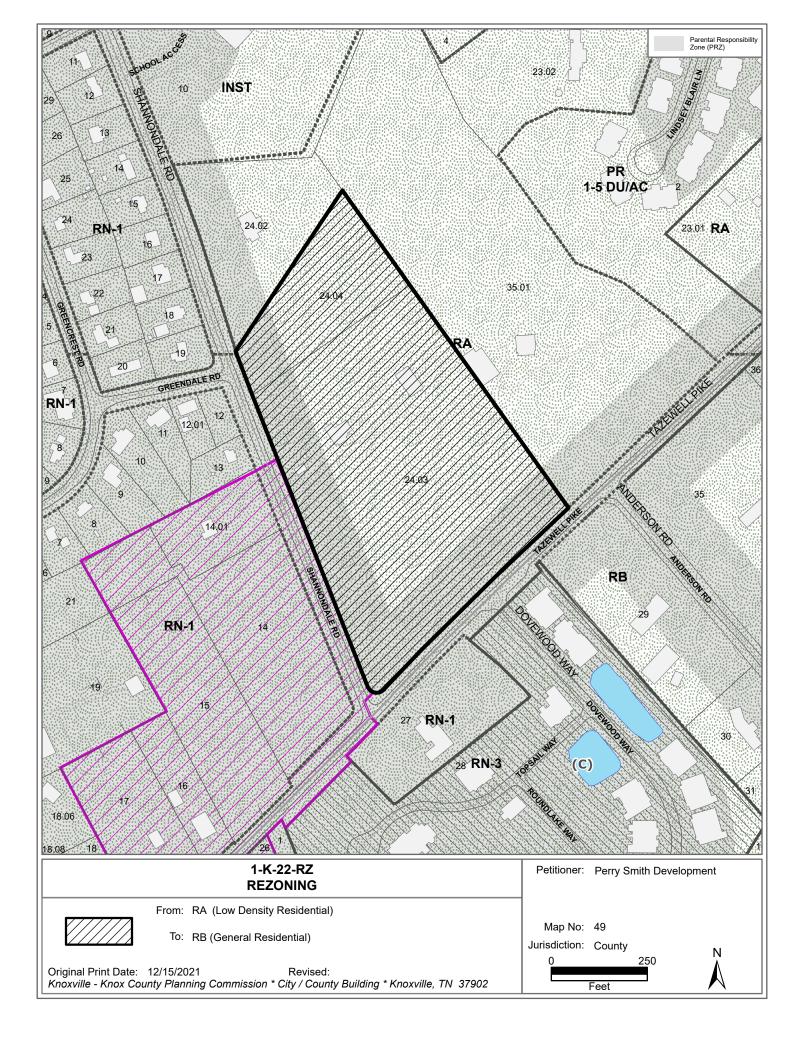

# PLAN AMENDMENT/ REZONING REPORT

| FILE #: 1-K-22-RZ                          |          | AGENDA ITEM #: 20                                                                                                                                                                                                         |
|--------------------------------------------|----------|---------------------------------------------------------------------------------------------------------------------------------------------------------------------------------------------------------------------------|
| 1-D-22-SP                                  |          | AGENDA DATE: 1/13/2022                                                                                                                                                                                                    |
| APPLICANT:                                 | PERRY    | SMITH DEVELOPMENT                                                                                                                                                                                                         |
| OWNER(S):                                  | Lieb Pr  | operties, LLC                                                                                                                                                                                                             |
| TAX ID NUMBER:                             | 49 02    | 403 & 02404 View map on KGIS                                                                                                                                                                                              |
| JURISDICTION:                              | Commi    | ssion District 2                                                                                                                                                                                                          |
| STREET ADDRESS:                            | 4605 T   | azewell Pike & 0 Shannondale Rd.                                                                                                                                                                                          |
| LOCATION:                                  | Northe   | ast side of Tazewell Pike and Shannondale Road                                                                                                                                                                            |
| TRACT INFORMATION:                         | 12.81 a  | icres.                                                                                                                                                                                                                    |
| SECTOR PLAN:                               | North C  | Dity                                                                                                                                                                                                                      |
| GROWTH POLICY PLAN:                        | Urban    | Growth Area                                                                                                                                                                                                               |
| ACCESSIBILITY:                             | within a | is via Tazewell Pike, a minor arterial with a pavement width of 25-ft<br>a right-of-way width of 88-ft. Access is also via Shannondale Road, a<br>collector, with a pavement width of 27 feet within a right-of-way width |
| UTILITIES:                                 | Water    | Source: Knoxville Utilities Board                                                                                                                                                                                         |
|                                            | Sewer    | Source: Knoxville Utilities Board                                                                                                                                                                                         |
| WATERSHED:                                 | Whites   | Creek                                                                                                                                                                                                                     |
| PRESENT PLAN<br>DESIGNATION/ZONING:        | LDR (L   | ow Density Residential) / RA (Low Density Residential)                                                                                                                                                                    |
| PROPOSED PLAN<br>DESIGNATION/ZONING:       | MDR (I   | Medium Density Residential) / RB (General Residential)                                                                                                                                                                    |
| EXISTING LAND USE:                         | Agricu   | lture/forestry/vacant                                                                                                                                                                                                     |
| EXTENSION OF PLAN<br>DESIGNATION/ZONING:   | Yes, M   | DR and RB is across the street.                                                                                                                                                                                           |
| HISTORY OF ZONING<br>REQUESTS:             | 4-I-88-I | RZ: RB to RA (Tabled), 4-AA-96-RZ: RB to RA                                                                                                                                                                               |
| SURROUNDING LAND USE,<br>PLAN DESIGNATION, | North:   | Agriculture/forestry/vacant / LDR (Low Density Residential) / RA<br>(Low Density Residential)                                                                                                                             |
| ZONING                                     | South:   | Public/Quasi-Public, Multi-family residential / CI (Civic Institutional),<br>MDR (Medium Density Residential), LDR (Low Density Residential)<br>/ RN-1 (Single-family residential neighborhood)                           |
|                                            | East:    | Agriculture/forestry/vacant / LDR (Low Density Residential) / RA<br>(Low Density Residential)                                                                                                                             |
|                                            | West:    | Agriculture/forestry/vacant / LDR (Low Density Residential) / RN-1                                                                                                                                                        |
| AGENDA ITEM #: 20 FILE #: 1-D-22           | -SP      | 1/4/2022 04:18 PM LIZ ALBERTSON PAGE #: 20-                                                                                                                                                                               |

1. There have been no improvements in this area or changing conditions that warrant a rezoning to RB (General Residential).

THE PROPOSED AMENDMENT SHALL BE CONSISTENT WITH THE INTENT AND PURPOSE OF THE APPLICABLE ZONING ORDINANCE:

1. The RB (General Residential) zone is intended to provide for medium population density. The principal uses of land may range from houses to multi-dwelling structures or developments. Certain uses which are more

compatible functionally with intensive residential uses than with commercial uses are permitted.

THE PROPOSED AMENDMENT SHALL NOT ADVERSELY AFFECT ANY OTHER PART OF THE COUNTY, NOR SHALL ANY DIRECT OR INDIRECT ADVERSE EFFECTS RESULT FROM SUCH AMENDMENT: 1. This area was also subject to a governmental rezoning from RB to RA in 1988, which noted that the RB zoning that permitted multi-family residential was not in character with this area.