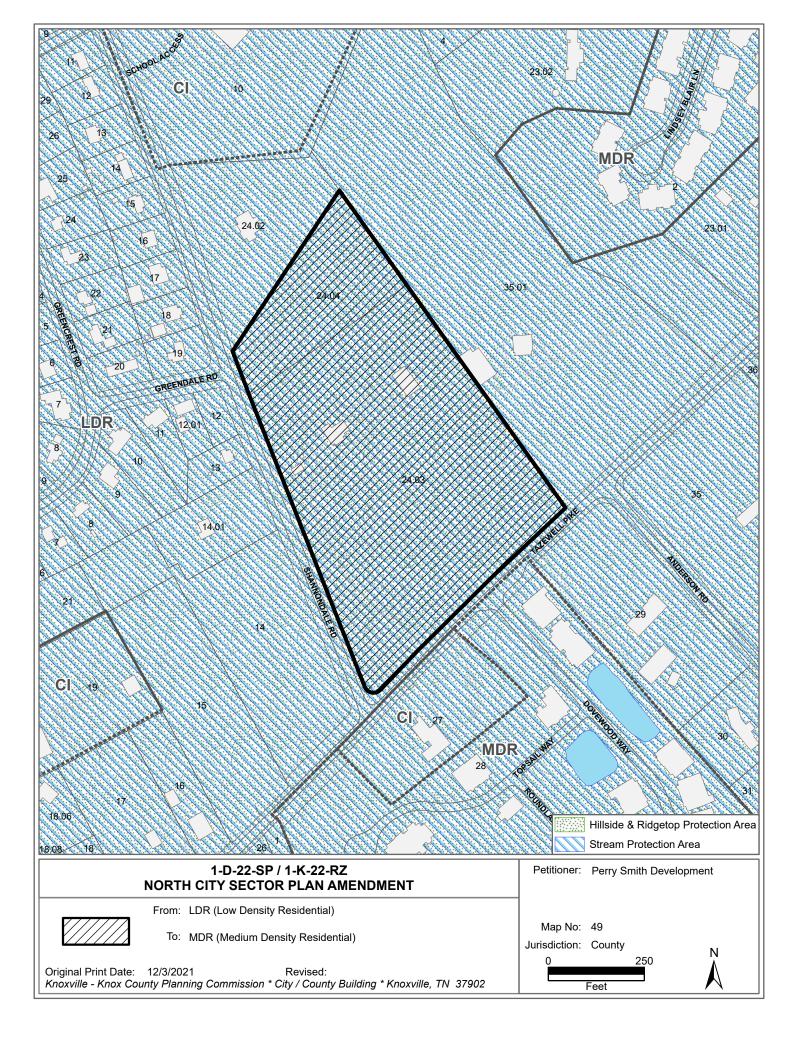

# PLAN AMENDMENT/ REZONING REPORT

| FILE #: 1-K-22-RZ                          |          | AGENDA ITEM #: 20                                                                                                                                                                                                         |
|--------------------------------------------|----------|---------------------------------------------------------------------------------------------------------------------------------------------------------------------------------------------------------------------------|
| 1-D-22-SP                                  |          | AGENDA DATE: 1/13/2022                                                                                                                                                                                                    |
| APPLICANT:                                 | PERRY    | SMITH DEVELOPMENT                                                                                                                                                                                                         |
| OWNER(S):                                  | Lieb Pr  | operties, LLC                                                                                                                                                                                                             |
| TAX ID NUMBER:                             | 49 02    | 403 & 02404 View map on KGIS                                                                                                                                                                                              |
| JURISDICTION:                              | Commi    | ssion District 2                                                                                                                                                                                                          |
| STREET ADDRESS:                            | 4605 T   | azewell Pike & 0 Shannondale Rd.                                                                                                                                                                                          |
| LOCATION:                                  | Northe   | ast side of Tazewell Pike and Shannondale Road                                                                                                                                                                            |
| TRACT INFORMATION:                         | 12.81 a  | icres.                                                                                                                                                                                                                    |
| SECTOR PLAN:                               | North C  | Dity                                                                                                                                                                                                                      |
| GROWTH POLICY PLAN:                        | Urban    | Growth Area                                                                                                                                                                                                               |
| ACCESSIBILITY:                             | within a | is via Tazewell Pike, a minor arterial with a pavement width of 25-ft<br>a right-of-way width of 88-ft. Access is also via Shannondale Road, a<br>collector, with a pavement width of 27 feet within a right-of-way width |
| UTILITIES:                                 | Water    | Source: Knoxville Utilities Board                                                                                                                                                                                         |
|                                            | Sewer    | Source: Knoxville Utilities Board                                                                                                                                                                                         |
| WATERSHED:                                 | Whites   | Creek                                                                                                                                                                                                                     |
| PRESENT PLAN<br>DESIGNATION/ZONING:        | LDR (L   | ow Density Residential) / RA (Low Density Residential)                                                                                                                                                                    |
| PROPOSED PLAN<br>DESIGNATION/ZONING:       | MDR (I   | Medium Density Residential) / RB (General Residential)                                                                                                                                                                    |
| EXISTING LAND USE:                         | Agricu   | lture/forestry/vacant                                                                                                                                                                                                     |
| EXTENSION OF PLAN<br>DESIGNATION/ZONING:   | Yes, M   | DR and RB is across the street.                                                                                                                                                                                           |
| HISTORY OF ZONING<br>REQUESTS:             | 4-I-88-I | RZ: RB to RA (Tabled), 4-AA-96-RZ: RB to RA                                                                                                                                                                               |
| SURROUNDING LAND USE,<br>PLAN DESIGNATION, | North:   | Agriculture/forestry/vacant / LDR (Low Density Residential) / RA<br>(Low Density Residential)                                                                                                                             |
| ZONING                                     | South:   | Public/Quasi-Public, Multi-family residential / CI (Civic Institutional),<br>MDR (Medium Density Residential), LDR (Low Density Residential)<br>/ RN-1 (Single-family residential neighborhood)                           |
|                                            | East:    | Agriculture/forestry/vacant / LDR (Low Density Residential) / RA<br>(Low Density Residential)                                                                                                                             |
|                                            | West:    | Agriculture/forestry/vacant / LDR (Low Density Residential) / RN-1                                                                                                                                                        |
| AGENDA ITEM #: 20 FILE #: 1-D-22           | -SP      | 1/4/2022 04:18 PM LIZ ALBERTSON PAGE #: 20-                                                                                                                                                                               |

#### **STAFF RECOMMENDATION:**

- Deny sector plan amendment to MDR (Medium Density Residential) because it is inconsistent with the surrounding development and the presence of sinkholes in the area.
- Deny RB (General Residential) zoning because it is inconsistent with the surrounding development and the presence of sinkholes in the area.

1. This area was also subject to a governmental rezoning from RB to RA in 1988, which noted that the RB zoning that permitted multi-family residential was not in character with this area.

2. This is not a transistional area between commercial and low density residential areas, nor is this area served by transit or sidewalks, so the location criteria for the MDR (Medium Density Residential) land use classification is also not met.

THE PROPOSED AMENDMENT SHALL BE CONSISTENT WITH AND NOT IN CONFLICT WITH THE GENERAL PLAN OF KNOXVILLE AND KNOX COUNTY, INCLUDING ANY OF ITS ELEMENTS, MAJOR ROAD PLAN, LAND USE PLAN, COMMUNITY FACILITIES PLAN, AND OTHERS: 1. The amendment is not consistent with the North City Sector Plan.