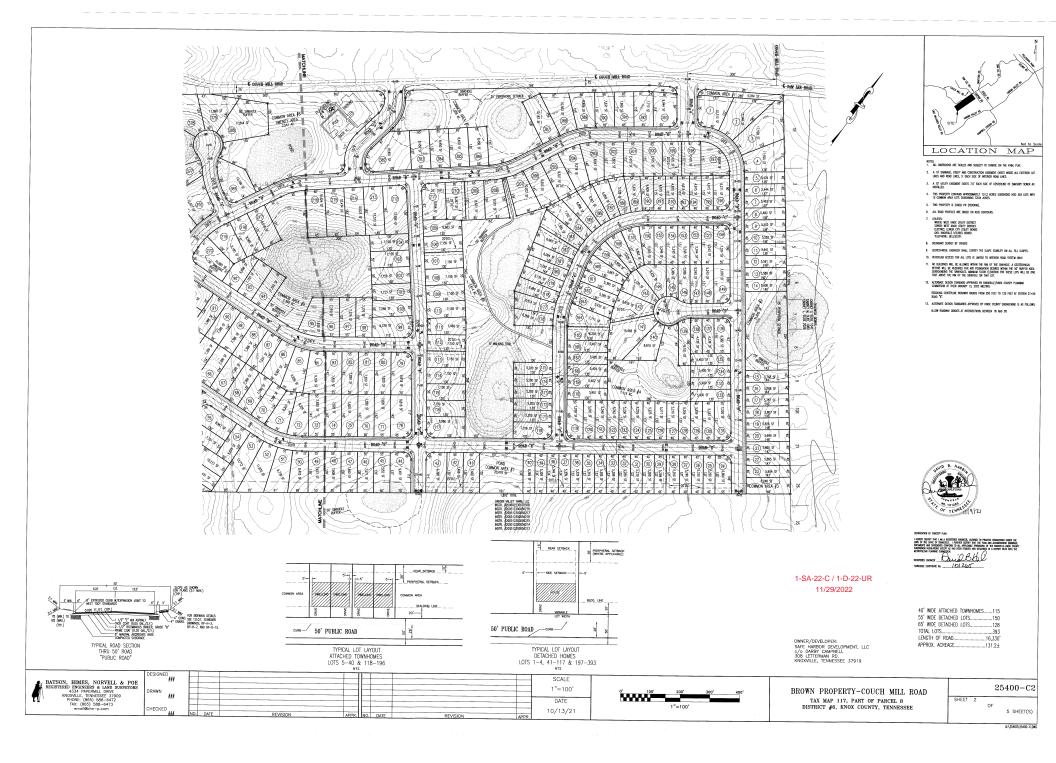

## COMMENTS:

This proposal is for a 393 lot subdivision on 131.2 acres, a density of 2.99 du/ac. There are 115 attached and 278 detached house lots. The development has two access points to Couch Mill Road and provides two stubout roads to the remaining portion of the subject parcel to the south. There are several large sinkholes on the site, many of which are proposed as open space amenities with walking trails.

The applicant applied to rezone the property from A (Agricultural) to PR (Planned Residential) up to 3 du/ac, however, the Planning Commission only recommended a density up to 2 du/ac. Since the proposed subdivision is more than 2 du/ac, it must be postponed until Knox County Commission makes a final determination regarding the rezoning request. If County Commission approves the PR zoning a density less than 3 du/ac, then the concept plan must be revised to reduce the number of dwelling units or otherwise come into compliance with the approved density.