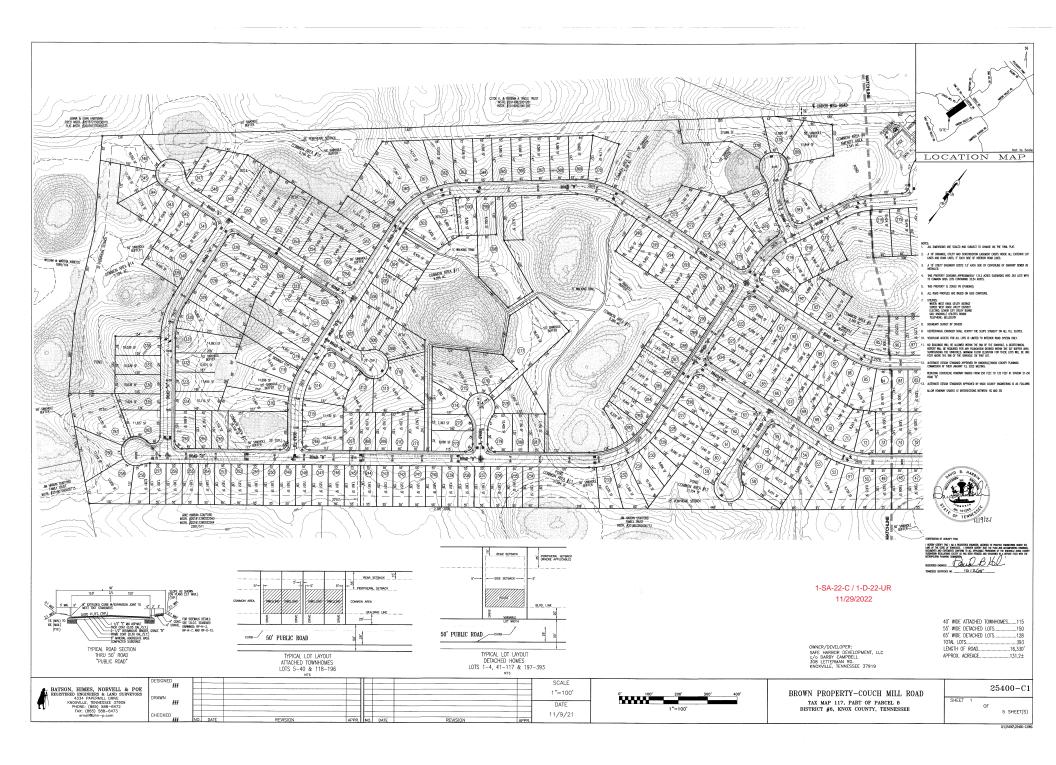

## COMMENTS:

This proposal is for a 393 lot subdivision on 131.2 acres, a density of 2.99 du/ac. There are 115 attached and 278 detached house lots. The development has two access points to Couch Mill Road and provides two stubout roads to the remaining portion of the subject parcel to the south. There are several large sinkholes on the site, many of which are proposed as open space amenities with walking trails.

The applicant applied to rezone the property from A (Agricultural) to PR (Planned Residential) up to 3 du/ac, however, the Planning Commission only recommended a density up to 2 du/ac. Since the proposed subdivision is more than 2 du/ac, it must be postponed until Knox County Commission makes a final determination regarding the rezoning request. If County Commission approves the PR zoning a density less than 3 du/ac, then the concept plan must be revised to reduce the number of dwelling units or otherwise come into compliance with the approved density.