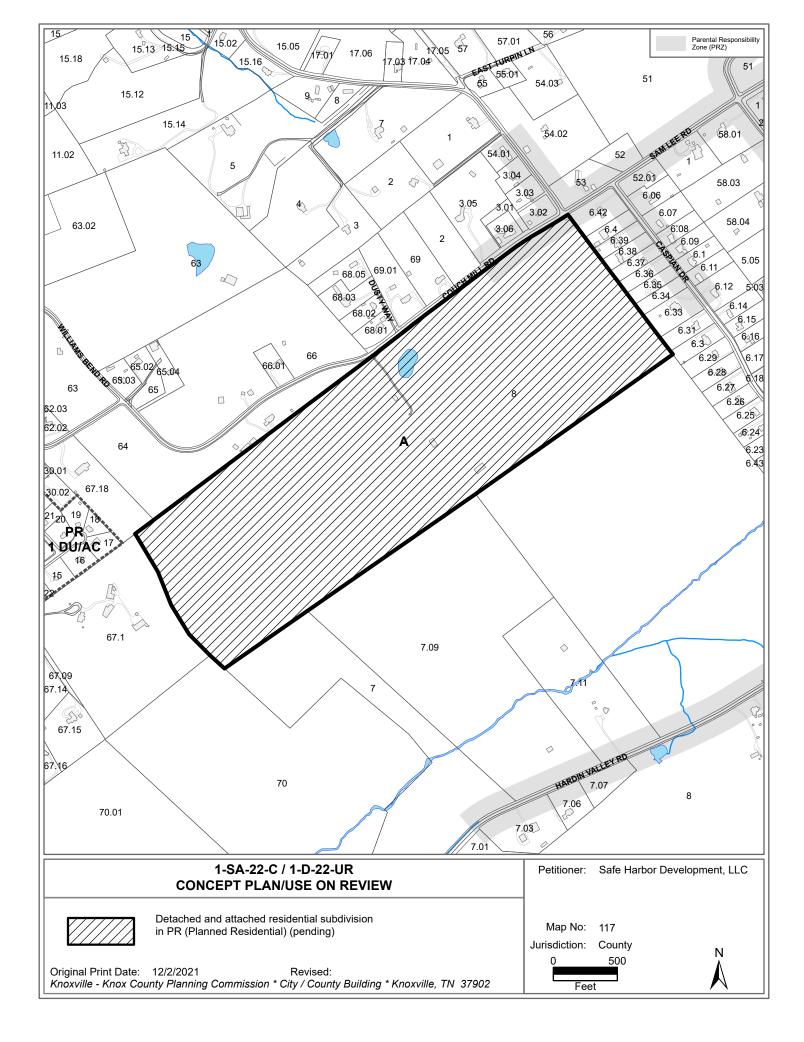

## SUBDIVISION REPORT -CONCEPT/USE ON REVIEW

| ► FILE #: 1-SA-22-C                                                                                                                                    | AGENDA ITEM #: 25                                                                                                                                                                                                                                                                                                                                                                                                                                                                                                                                                                                                                                             |  |  |
|--------------------------------------------------------------------------------------------------------------------------------------------------------|---------------------------------------------------------------------------------------------------------------------------------------------------------------------------------------------------------------------------------------------------------------------------------------------------------------------------------------------------------------------------------------------------------------------------------------------------------------------------------------------------------------------------------------------------------------------------------------------------------------------------------------------------------------|--|--|
| 1-D-22-UR                                                                                                                                              | AGENDA DATE: 1/13/2022                                                                                                                                                                                                                                                                                                                                                                                                                                                                                                                                                                                                                                        |  |  |
| SUBDIVISION:                                                                                                                                           | BROWN PROPERTY- COUCH MILL ROAD                                                                                                                                                                                                                                                                                                                                                                                                                                                                                                                                                                                                                               |  |  |
| APPLICANT/DEVELOPER:                                                                                                                                   | SAFE HARBOR DEVELOPMENT, LLC                                                                                                                                                                                                                                                                                                                                                                                                                                                                                                                                                                                                                                  |  |  |
| OWNER(S):                                                                                                                                              | Hardin Valley Farm, LLC                                                                                                                                                                                                                                                                                                                                                                                                                                                                                                                                                                                                                                       |  |  |
| TAX IDENTIFICATION:                                                                                                                                    | 117 8 (PART OF) View map on KGIS                                                                                                                                                                                                                                                                                                                                                                                                                                                                                                                                                                                                                              |  |  |
| JURISDICTION:                                                                                                                                          | County Commission District 6                                                                                                                                                                                                                                                                                                                                                                                                                                                                                                                                                                                                                                  |  |  |
| STREET ADDRESS:                                                                                                                                        | 11636 Hardin Valley Rd.                                                                                                                                                                                                                                                                                                                                                                                                                                                                                                                                                                                                                                       |  |  |
| ► LOCATION:                                                                                                                                            | South side of Couch Mill Road, west of Caspian Drive                                                                                                                                                                                                                                                                                                                                                                                                                                                                                                                                                                                                          |  |  |
| SECTOR PLAN:                                                                                                                                           | Northwest County                                                                                                                                                                                                                                                                                                                                                                                                                                                                                                                                                                                                                                              |  |  |
| GROWTH POLICY PLAN:                                                                                                                                    | Rural Area                                                                                                                                                                                                                                                                                                                                                                                                                                                                                                                                                                                                                                                    |  |  |
| WATERSHED:                                                                                                                                             | Conner Creek                                                                                                                                                                                                                                                                                                                                                                                                                                                                                                                                                                                                                                                  |  |  |
| APPROXIMATE ACREAGE:                                                                                                                                   | 131.2 acres                                                                                                                                                                                                                                                                                                                                                                                                                                                                                                                                                                                                                                                   |  |  |
|                                                                                                                                                        |                                                                                                                                                                                                                                                                                                                                                                                                                                                                                                                                                                                                                                                               |  |  |
| ZONING:                                                                                                                                                | PR (Planned Residential) (pending)                                                                                                                                                                                                                                                                                                                                                                                                                                                                                                                                                                                                                            |  |  |
| <ul><li>ZONING:</li><li>EXISTING LAND USE:</li></ul>                                                                                                   | PR (Planned Residential) (pending)<br>Vacant land                                                                                                                                                                                                                                                                                                                                                                                                                                                                                                                                                                                                             |  |  |
|                                                                                                                                                        |                                                                                                                                                                                                                                                                                                                                                                                                                                                                                                                                                                                                                                                               |  |  |
| EXISTING LAND USE:                                                                                                                                     | Vacant land                                                                                                                                                                                                                                                                                                                                                                                                                                                                                                                                                                                                                                                   |  |  |
| <ul> <li>EXISTING LAND USE:</li> <li>PROPOSED USE:<br/>SURROUNDING LAND</li> </ul>                                                                     | Vacant land<br>Detached & attached residential subdivision<br>North: Agriculture/forestry/vacant, single family residential, rural residential<br>A (Agricultural)<br>South: Agriculture/forestry/vacant A (Agricultural)<br>East: Agriculture/forestry/vacant, single family residential, rural residential<br>A (Agricultural)                                                                                                                                                                                                                                                                                                                              |  |  |
| <ul> <li>EXISTING LAND USE:</li> <li>PROPOSED USE:</li> <li>SURROUNDING LAND<br/>USE AND ZONING:</li> </ul>                                            | Vacant land<br>Detached & attached residential subdivision<br>North: Agriculture/forestry/vacant, single family residential, rural residential<br>A (Agricultural)<br>South: Agriculture/forestry/vacant A (Agricultural)<br>East: Agriculture/forestry/vacant, single family residential, rural residential<br>A (Agricultural)<br>West: Agriculture/forestry/vacant A (Agricultural)                                                                                                                                                                                                                                                                        |  |  |
| <ul> <li>EXISTING LAND USE:</li> <li>PROPOSED USE:<br/>SURROUNDING LAND<br/>USE AND ZONING:</li> <li>NUMBER OF LOTS:</li> </ul>                        | Vacant land<br>Detached & attached residential subdivision<br>North: Agriculture/forestry/vacant, single family residential, rural residential<br>A (Agricultural)<br>South: Agriculture/forestry/vacant A (Agricultural)<br>East: Agriculture/forestry/vacant, single family residential, rural residential<br>A (Agricultural)<br>West: Agriculture/forestry/vacant A (Agricultural)<br>West: Agriculture/forestry/vacant A (Agricultural)                                                                                                                                                                                                                  |  |  |
| <ul> <li>EXISTING LAND USE:</li> <li>PROPOSED USE:<br/>SURROUNDING LAND<br/>USE AND ZONING:</li> <li>NUMBER OF LOTS:<br/>SURVEYOR/ENGINEER:</li> </ul> | <ul> <li>Vacant land</li> <li>Detached &amp; attached residential subdivision</li> <li>North: Agriculture/forestry/vacant, single family residential, rural residential A (Agricultural)</li> <li>South: Agriculture/forestry/vacant A (Agricultural)</li> <li>East: Agriculture/forestry/vacant, single family residential, rural residential A (Agricultural)</li> <li>West: Agriculture/forestry/vacant A (Agricultural)</li> <li>West: Agriculture/forestry/vacant A (Agricultural)</li> <li>393</li> <li>David Harbin / Batson, Himes, Norvell &amp; Poe</li> <li>Access is via Couch Mill Rd, a major collector street with 18ft of pavement</li> </ul> |  |  |

## COMMENTS:

This proposal is for a 393 lot subdivision on 131.2 acres, a density of 2.99 du/ac. There are 115 attached and 278 detached house lots. The development has two access points to Couch Mill Road and provides two stubout roads to the remaining portion of the subject parcel to the south. There are several large sinkholes on the site, many of which are proposed as open space amenities with walking trails.