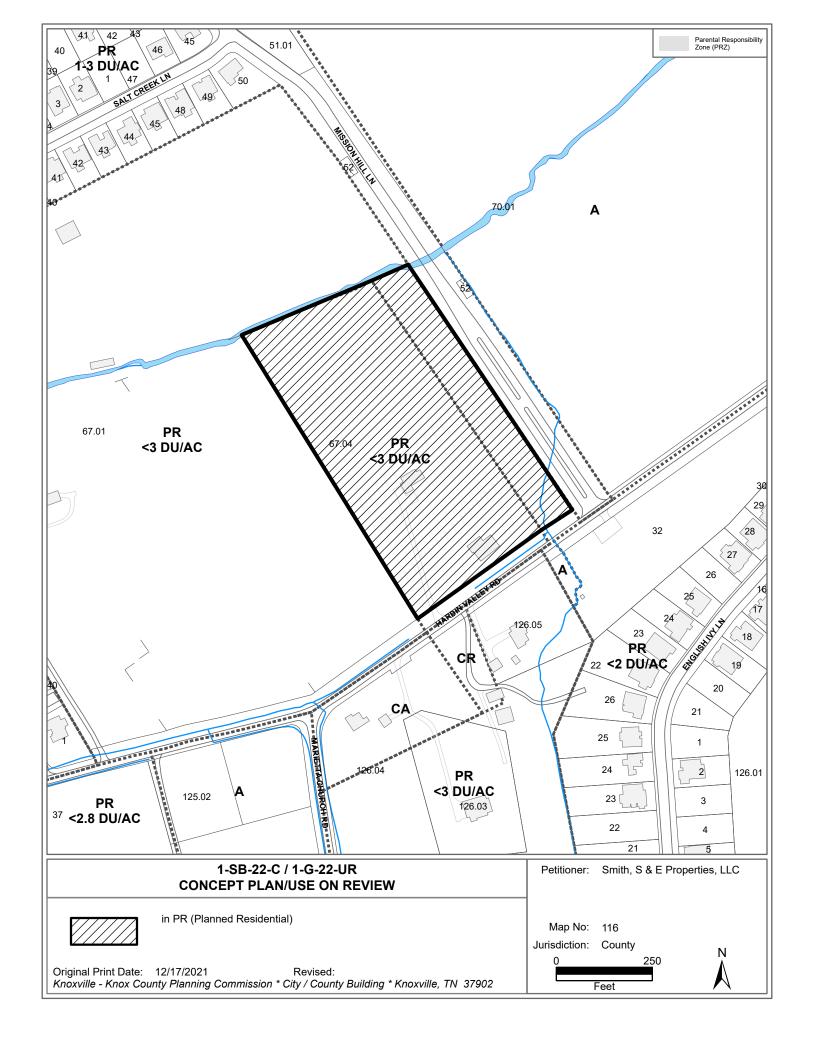

TAX IDENTIFICATION: 116 06704 (PART OF) AND 06701 (PART OF) View map on KGIS

JURISDICTION: County Commission District 6
STREET ADDRESS: 12041 & 12119 Hardin Valley Rd.

LOCATION: North side of Hardin Valley Drive, west side of Mission Hills Lane

SECTOR PLAN: Northwest County

GROWTH POLICY PLAN: Rural Area

WATERSHED: Conner Creek

APPROXIMATE ACREAGE: 8.85 acres

ZONING: PR (Planned Residential)

EXISTING LAND USE: Vacant land

▶ PROPOSED USE: Detached Residential Subdivision

SURROUNDING LAND North: Connor Creek, vacant land -- A (Agricultural)

USE AND ZONING: South: Residences, vacant land -- A (Agricultural) and PR (Planned

Residential)

East: Mission Hill Lane, vacant land -- A (Agricultural) and PR (Planned

Residential)

West: Vacant land -- PR (Planned Residential)

► NUMBER OF LOTS: 26

SURVEYOR/ENGINEER: Aarron Gray

ACCESSIBILITY: Access is via Hardin Valley Road, a minor arterial with a pavement width of

20.5 ft within 60 ft of right-of-way, and Mission Hill Lane, a local street with a

#### **COMMENTS:**

This proposal is a 26-lot subdivision that revises the 18-lot Mission Hills subdivision approved in September 2021 (7-SA-21-C / 7-C-21-UR). The new proposal includes an additional 1.87 acres along Mission Hill Lane on the east side of the property and is part of the Hoppe property that wraps around the subject site. A concept plan for the Hoppe property was also recently approved (9-SB-21-C / 9-C-21-UR). Removing the 1.87 acres does not make the Hoppe property exceed its maximum allowed density of 3 du/ac. The proposed changes to the concept plan are listed below.