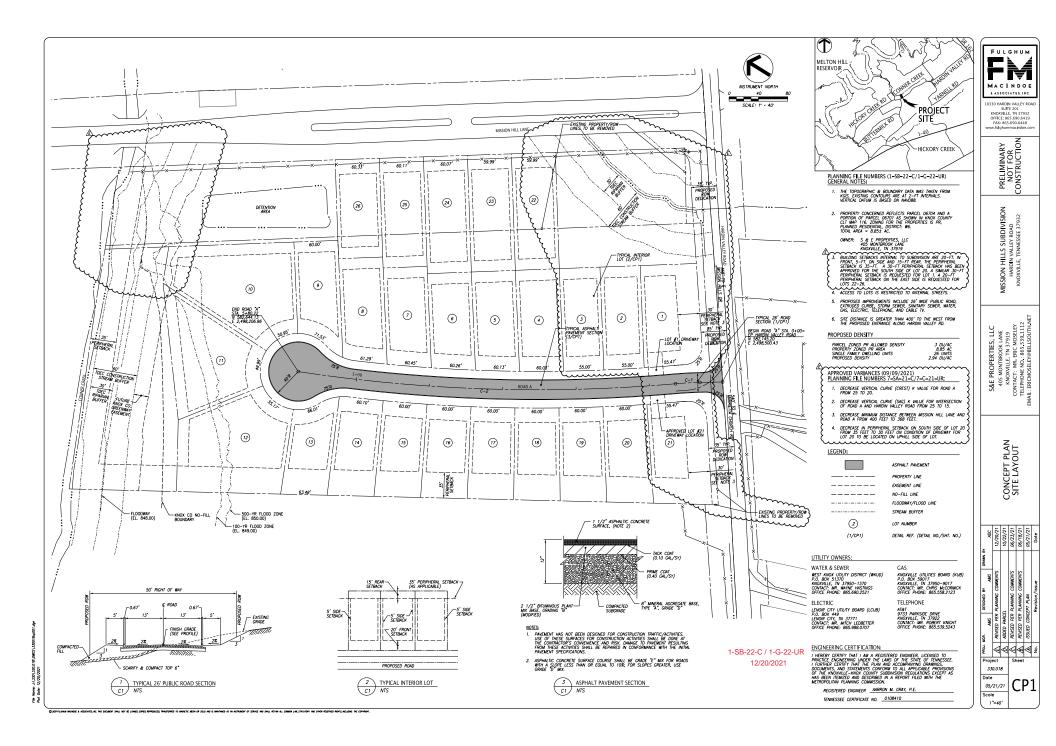

Residential)

West: Vacant land -- PR (Planned Residential)

► NUMBER OF LOTS: 26

SURVEYOR/ENGINEER: Aarron Gray

ACCESSIBILITY: Access is via Hardin Valley Road, a minor arterial with a pavement width of

20.5 ft within 60 ft of right-of-way, and Mission Hill Lane, a local street with a

central divider median within 100 ft of right-of-way.

► SUBDIVISION VARIANCES

**REQUIRED:** 

1) Reduce the minimum vertical curve (crest) K value from 25 to 20 ta

VPI STA 3+10 on Road 'A'.

2) Reduce the minimum vertical curve (sag) K value from 25 to 15 at

the intersection of Road 'A' and Hardin Valley Road.

3) Reduce the minimum intersection separation between Mission Hill

Lane and Road 'A' from 400 ft to 368 ft.

#### Approve the Concept Plan subject to 9 conditions.

- 1. Connection to sanitary sewer and meeting other relevant utility provider requirements.
- 2. Provision of street names consistent with the Uniform Street Naming and Addressing System within Knox County (County Ord. 91-1-102).
- 3. Showing the location of the driveways for Lots 1 & 21 on the final plat. The location of the driveways shall be as far away from the Hardin Valley Lane intersection as possible, with review and approval by Knox County Engineering and Public Works during the design plan phase.
- 4. Placing a note on the final plat that lots 1-21 shall have access only to the internal street system, and lots 22-26 shall have access to either Mission Hill Lane or the internal street system.
- 5. Providing a greenway easement on the final plat on the south side of Connor Creek per the requirements of the Knox County Parks and Recreation department.
- 6. Meeting all applicable requirements of the Knox County Zoning Ordinance.
- 7. Meeting all applicable requirements of the Knox County Department of Engineering and Public Works.
- 8. Submitting to Planning staff prior to final plat review by the Planning Commission or Planning staff, the certification of design plan approval form as required by the Knoxville-Knox County Subdivision Regulations.
- 9. Prior to certification of the final plat for the subdivision, establish a property owners association responsible for the maintenance of the common areas and drainage system.
- ► Approve the development plan for up to 26 detached dwelling units on individual lots and the peripheral setback reduction from 35-ft to 30-ft for the southern lot line of Lot 1 and 21, subject to 1 condition.
  - 1) Meeting all applicable requirements of the Knox County Zoning Ordinance.

Changes Since The Previous Concept Plan Approval

- 1) Increasing the number of lots from 18 to 26.
- 2) The development now has frontage on Mission Hill Lane.
- 3) Five (5) lots directly access Mission Hill Lane.
- 4) The applicant's surveyor verified that the existing Hardin Valley Road right-of-way width is 25 ft from the road centerline along this frontage. The parcel map shows a 40 ft right-of-way from the road centerline, and it was unknown if this was correct. The applicant is dedicating 35 ft right-of-way from the road centerline as required by the Major Road Plan.
- 5) The number of detention ponds has been reduced from 2 to 1.