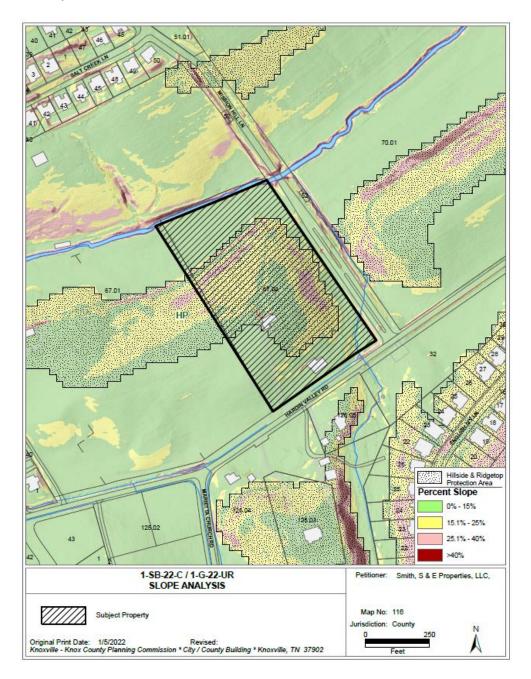

Staff - Slope Analysis
Case: 1-SB-22-C / 1-G-22-UR

| CATEGORY                                                                    | ACRES | RECOMMENDED LAND DISTURBANCE FACTOR | ACRES OF<br>DISTURBANCE |
|-----------------------------------------------------------------------------|-------|-------------------------------------|-------------------------|
| Non-Hillside                                                                | 4.5   | N/A                                 | 4.5                     |
| 0-15% Slope                                                                 | 1.59  | 100%                                | 1.6                     |
| 15-25% Slope                                                                | 2.33  | 50%                                 | 1.2                     |
| 25-40% Slope                                                                | 0.5   | 20%                                 | 0.1                     |
| Greater than 40% Slope                                                      | 0.02  | 10%                                 | 0.0                     |
| Ridgetops                                                                   | 0     |                                     | 0.0                     |
| Maximum Land Disturbance Guideline<br>(Hillside & Ridgetop Protection Plan) | 4.44  |                                     | 2.9                     |

#### From Hillside & Ridgetop Protection Plan, page 33

#### LOW DENSITY AND RURAL RESIDENTIAL USES

#### **Density and Land Disturbance Guidelines**

As proposals for changes to the zoning map and development plans/concept plans are considered, the following factors are recommended to determine the overall allowable density for residential rezonings and the overall land disturbance allowable in new development or subdivisions for those portions of parcels that are within the Hillside and Ridgetop Protection Area. These factors should be codified as regulations in the future. The areas of the Growth Policy Plan referenced below are presented on page 18.

# Table 3: Residential Density and Land Disturbance Guidelines for Recommendations on Changes to the Zoning Map and Development Plan/ Concept Plan Review within the Hillside and Ridgetop Protection Area that is within the Liban Growth and the Planned Growth Area.

| Percent of Slope | Recommended Maximum<br>Density Factor*         | Recommended Maximum<br>Land Disturbance Factor* |
|------------------|------------------------------------------------|-------------------------------------------------|
| 0 - 15           | Knox County: 5 dua<br>City of Knoxville: 6 dua | 100%                                            |
| 15 - 25          | 2 dua                                          | 50%                                             |
| 25 - 40          | 0.5 dua                                        | 20%                                             |
| 40 or more       | 0.2 dua                                        | 10%                                             |
| Ridgetops***     | ***                                            | ***                                             |

dua: dwelling units per acre

- These factors should be considered guidelines to determine an overall recommended residential density for requests for changes to the zoning map to planned residential (RP-1 in the city and PR in the county) zone districts that are considered by the Metropolitan Planning Commission prior to being considered by the appropriate legislative body. The resulting zone district development right would be considered a budget for dwelling units to be applied over the entire proposed development.
- \*\* Until such time as regulations are codified by the appropriate legislate body, these factors should be considered guidelines to determine an overall recommended land disturbance area for development plans and concept plans that are considered for approval by the Metropolitan Planning Commission. The overall land disturbance area would be considered a budget for land disturbance to be applied over the entire proposed development.
- \*\*\* Ridgetops are generally the more level areas on the highest elevations of a ridge. Because the shapes of Knox County ridges are so varied (see pages 8 – 9), the ridgetop area should be determined on a case-by-case basis with each rezoning and related development proposal.