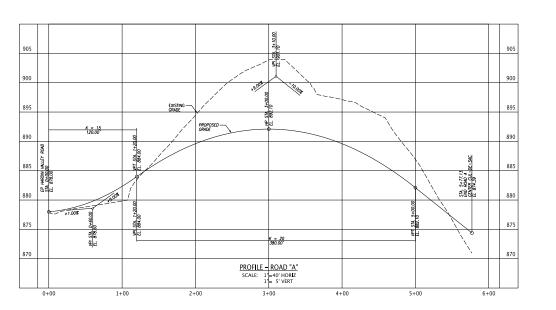

central divider median within 100 ft of right-of-way.

► SUBDIVISION VARIANCES

**REQUIRED:** 

1) Reduce the minimum vertical curve (crest) K value from 25 to 20 ta

VPI STA 3+10 on Road 'A'.

2) Reduce the minimum vertical curve (sag) K value from 25 to 15 at

the intersection of Road 'A' and Hardin Valley Road.

3) Reduce the minimum intersection separation between Mission Hill

Lane and Road 'A' from 400 ft to 368 ft.

# VARIANCES/ALTERNATIVE DESIGN STANDARDS REQUESTED

1-SB-22-C/1-G-22-UR Received: 1/5/2022

| Road A from 25 to 20.                                                                                                                                                                                                                                                                 |
|---------------------------------------------------------------------------------------------------------------------------------------------------------------------------------------------------------------------------------------------------------------------------------------|
| Variance previously approved (9/9/21), File No. 7-SA-21-C/7-C-21-UR                                                                                                                                                                                                                   |
| and previously approved based on topographical constraints for the                                                                                                                                                                                                                    |
| I line adjacent to the creek.                                                                                                                                                                                                                                                         |
| nd A at Hardin Valley intersection from 25 to 15.                                                                                                                                                                                                                                     |
| Variance previously approved (9/9/21), File No. 7-SA-21-C/7-C-21-UR                                                                                                                                                                                                                   |
| and previously approved based on the topographical constraints for the                                                                                                                                                                                                                |
| tion.                                                                                                                                                                                                                                                                                 |
| n Mission Hills Lane and Road A from 400 ft to 368 ft.                                                                                                                                                                                                                                |
| Variance previously approved (9/9/21), File No. 7-SA-21-C/7-C-21-UR                                                                                                                                                                                                                   |
| intersections was requested and previously approved based on locating y geometry and topography. This reduction does not adversely affect site r affect turning movements to other existing roads in the area.                                                                        |
| and 21 from 35 feet to 30 feet.                                                                                                                                                                                                                                                       |
| Variance previously approved (9/9/21), File No. 7-SA-21-C/7-C-21-UR the notes lots was requested previously approved based on the available he ROW dedication on Hardin Valley Road. The reduction allows for been indicated that the driveways for these will be on the uphill side. |
|                                                                                                                                                                                                                                                                                       |
|                                                                                                                                                                                                                                                                                       |
|                                                                                                                                                                                                                                                                                       |
|                                                                                                                                                                                                                                                                                       |
|                                                                                                                                                                                                                                                                                       |
|                                                                                                                                                                                                                                                                                       |
| egulations are requested                                                                                                                                                                                                                                                              |
|                                                                                                                                                                                                                                                                                       |