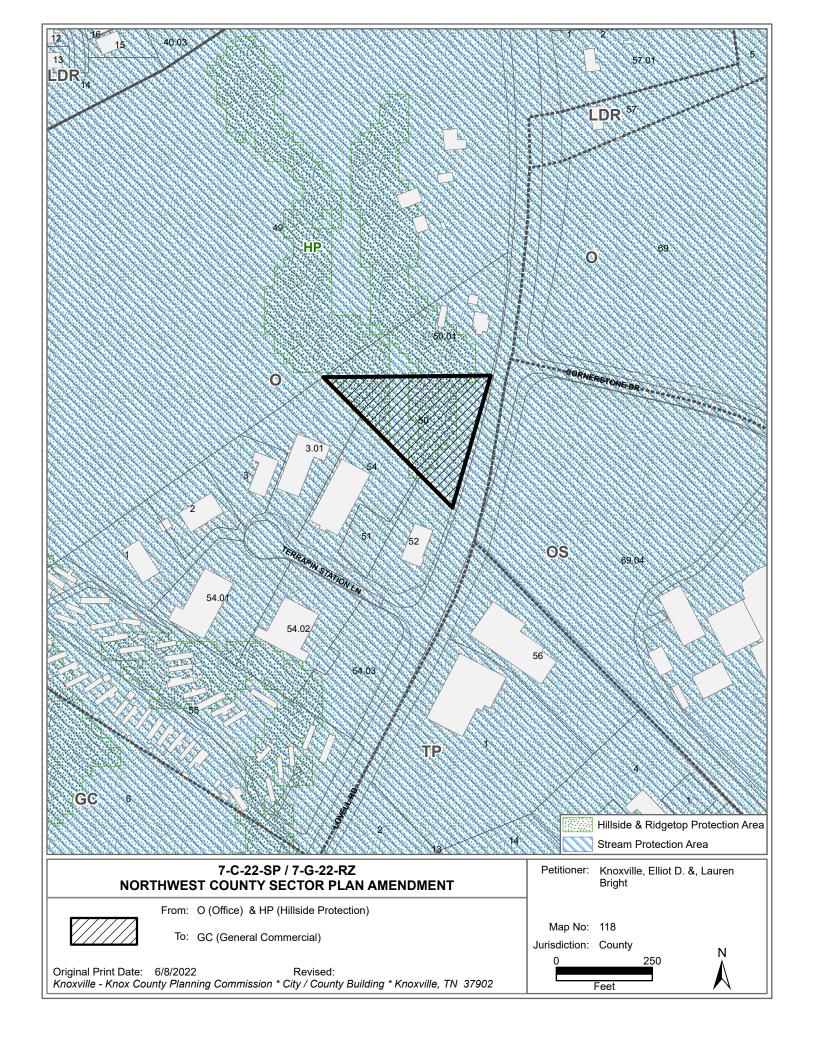

UTILITIES: Water Source: First Knox Utility District

Sewer Source: First Knox Utility District

WATERSHED: Turkey Creek

► PRESENT PLAN O (Office) & HP (Hillside Protection) / A (Agricultural)

DESIGNATION/ZONING:

PROPOSED PLAN GC (General Commercial) & HP (Hillside Protection) / CB (Business

DESIGNATION/ZONING: and Manufacturing)

EXISTING LAND USE: Agriculture/forestry/vacant

٠

EXTENSION OF PLAN No - GC is not adjacent, Yes - CB is adjacent.

large forested area and across the street from recreation fields.

STAFF RECOMMENDATION:

AGENDA ITEM #: 13 FILE #: 7-C-22-SP 7/6/2022 06:57 PM LIZ ALBERTSON PAGE #: 13-1

- ► Approve the sector plan amendment to GC (General Commercial) and HP (Hillside Protection) because it is consistent with the surrounding development.
- ► Approve CB (Business & Manufacturing) zoning because it is consistent with the surrounding development.