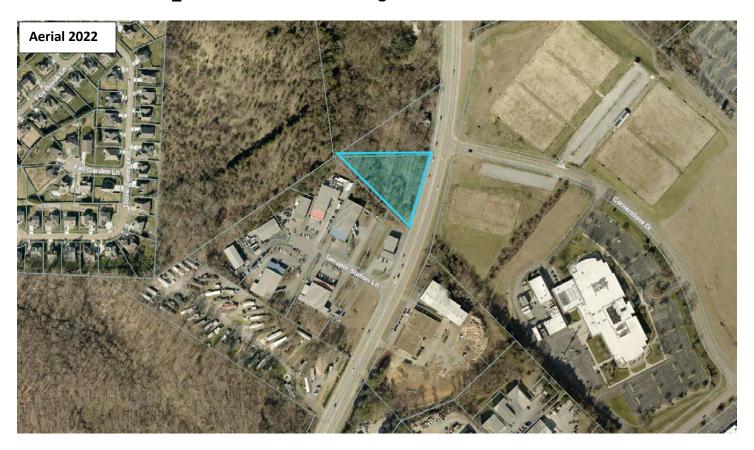

JURISDICTION: Commission District 6

STREET ADDRESS: 0 Lovell Rd.

► LOCATION: West side of Lovell Rd., southwest of intersection of Cornerstone Dr.

► TRACT INFORMATION: 1.82 acres.

SECTOR PLAN: Northwest County

GROWTH POLICY PLAN: Planned Growth Area

ACCESSIBILITY: Access is via Lovell Road, a five-lane (with a center turn lane) minor arterial

with a pavement width of 82-ft within a right-of-way width of 100-ft.

ZONING South: Office / O (Office) / CB (General Business)

East: Office, Public park / O (Office) / CB (General Business)

West: Office / O (Office) / CB (General Business)

NEIGHBORHOOD CONTEXT: This area is primarily a mix of office and commercial uses, adjacent to a

large forested area and across the street from recreation fields.

STAFF RECOMMENDATION:

AGENDA ITEM #: 13 FILE #: 7-C-22-SP 7/6/2022 06:57 PM LIZ ALBERTSON PAGE #: 13-1

- ► Approve the sector plan amendment to GC (General Commercial) and HP (Hillside Protection) because it is consistent with the surrounding development.
- ► Approve CB (Business & Manufacturing) zoning because it is consistent with the surrounding development.