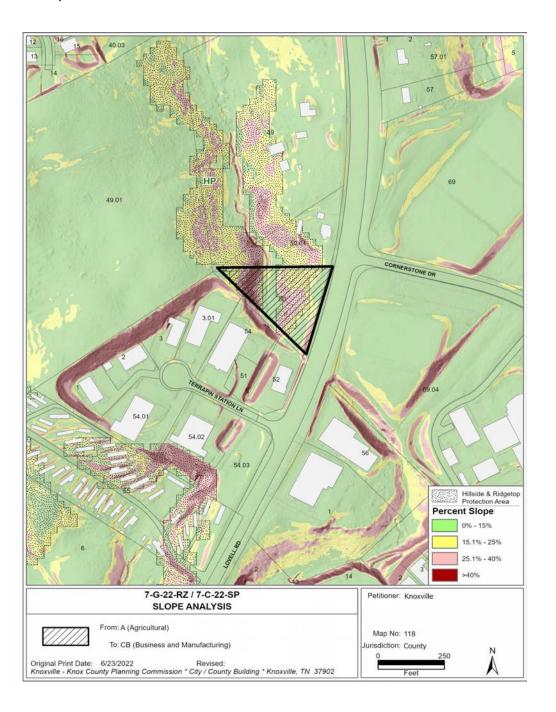

## THE PROPOSED AMENDMENT SHALL NOT ADVERSELY AFFECT ANY OTHER PART OF THE COUNTY, NOR SHALL ANY DIRECT OR INDIRECT ADVERSE EFFECTS RESULT FROM SUCH AMENDMENT:

- 1. An extension of the CB zone district to incorporate an adjacent 1.6 acres is not expected to create direct or indirect adverse effects.
- 2. The site is currently forested and topographic contours of the property appear to show a closed depression.

| Date |           |  |
|------|-----------|--|
|      |           |  |
| <br> | Secretary |  |

| CATEGORY                      | ACRES | RECOMMENDED DISTURBANCE<br>BUDGET (Percent)              | DISTURBANCE<br>AREA<br>(Acres) |
|-------------------------------|-------|----------------------------------------------------------|--------------------------------|
| Total Area of Site            | 1.71  | ·                                                        |                                |
| Non-Hillside                  | 0.75  | N/A                                                      |                                |
| 0-15% Slope                   | 0.06  | 100%                                                     | 0.1                            |
| 15-25% Slope                  | 0.39  | 50%                                                      | 0.2                            |
| 25-40% Slope                  | 0.38  | 20%                                                      | 0.1                            |
| Greater than 40% Slope        | 0.12  | 10%                                                      | 0.0                            |
| Ridgetops                     |       |                                                          |                                |
| Hillside Protection (HP) Area | 0.96  | Recommended disturbance<br>budget within HP Area (acres) | 0.3                            |
|                               |       | Percent of HP Area                                       | 0.4                            |