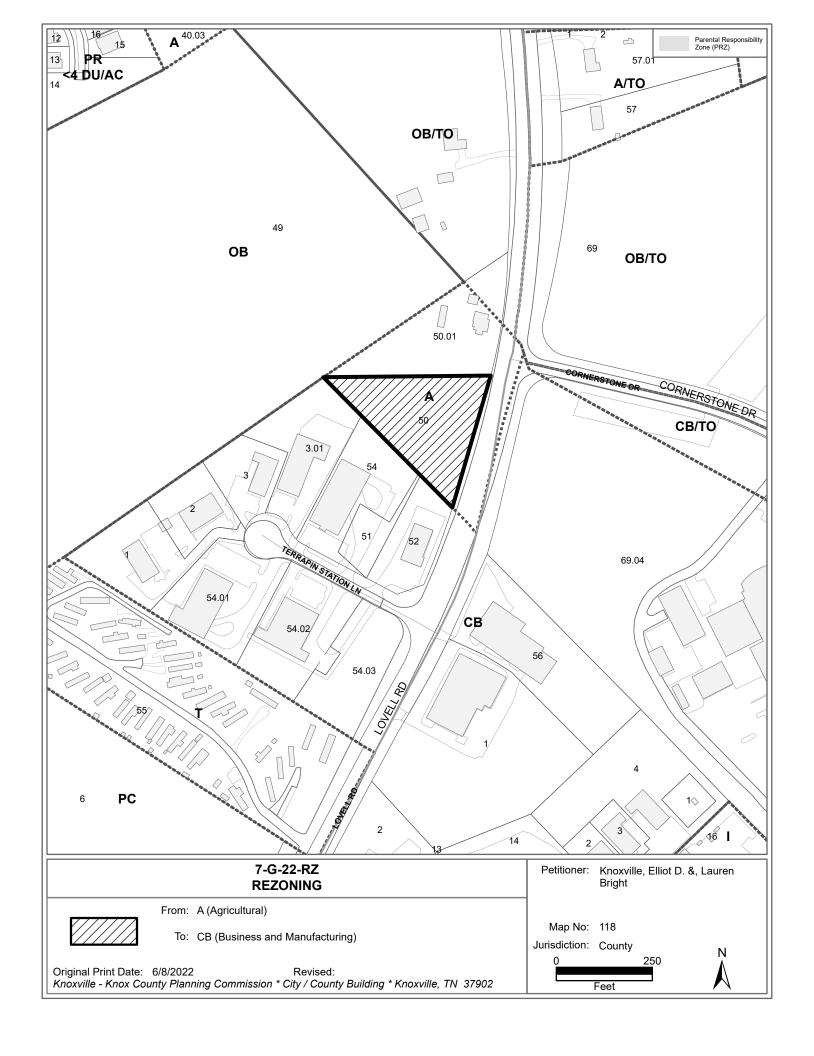

PROPOSED PLAN GC (General Commercial) & HP (Hillside Protection) / CB (Business

DESIGNATION/ZONING: and Manufacturing)

EXISTING LAND USE: Agriculture/forestry/vacant

٠

EXTENSION OF PLAN No - GC is not adjacent, Yes - CB is adjacent.

### THE PROPOSED AMENDMENT SHALL BE CONSISTENT WITH THE INTENT AND PURPOSE OF THE APPLICABLE ZONING ORDINANCE:

- 1. The subject property is adjacent to a large CB zoned area around Lovell Road, this request represents a small extension of the existing CB zoning.
- 2. The CB zone district allows for a wide range of business and manufacturing uses, many of which are already in this area and have CB zoning.

## THE PROPOSED AMENDMENT SHALL NOT ADVERSELY AFFECT ANY OTHER PART OF THE COUNTY, NOR SHALL ANY DIRECT OR INDIRECT ADVERSE EFFECTS RESULT FROM SUCH AMENDMENT:

- 1. An extension of the CB zone district to incorporate an adjacent 1.6 acres is not expected to create direct or indirect adverse effects.
- 2. The site is currently forested and topographic contours of the property appear to show a closed depression.