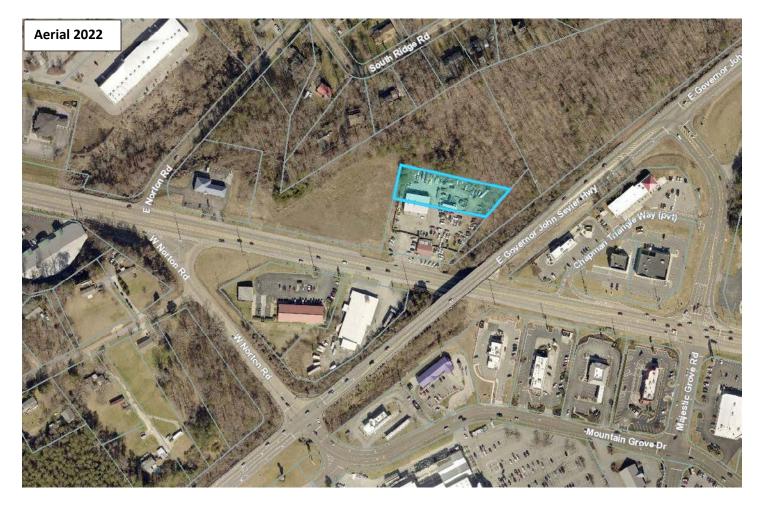

.0                            |
| 25-40% Slope                  | 0.01  | 20%                                                   | 0.0                            |
| Greater than 40% Slope        | 0.01  | 10%                                                   | 0.0                            |
| Ridgetops                     |       |                                                       |                                |
| Hillside Protection (HP) Area | 0.13  | Recommended disturbance budget within HP Area (acres) | 0.1                            |
|                               |       | Percent of HP Area                                    | 0.8                            |



## Exhibit A. 7-R-22-RZ\_7-F-22-SP Contextual Images



## Exhibit A. 7-R-22-RZ\_7-F-22-SP Contextual Images



| wmoaa ana jiii oat tins jorn at your<br>n the application digitally (or print, s | ign, and scan). Knoxville