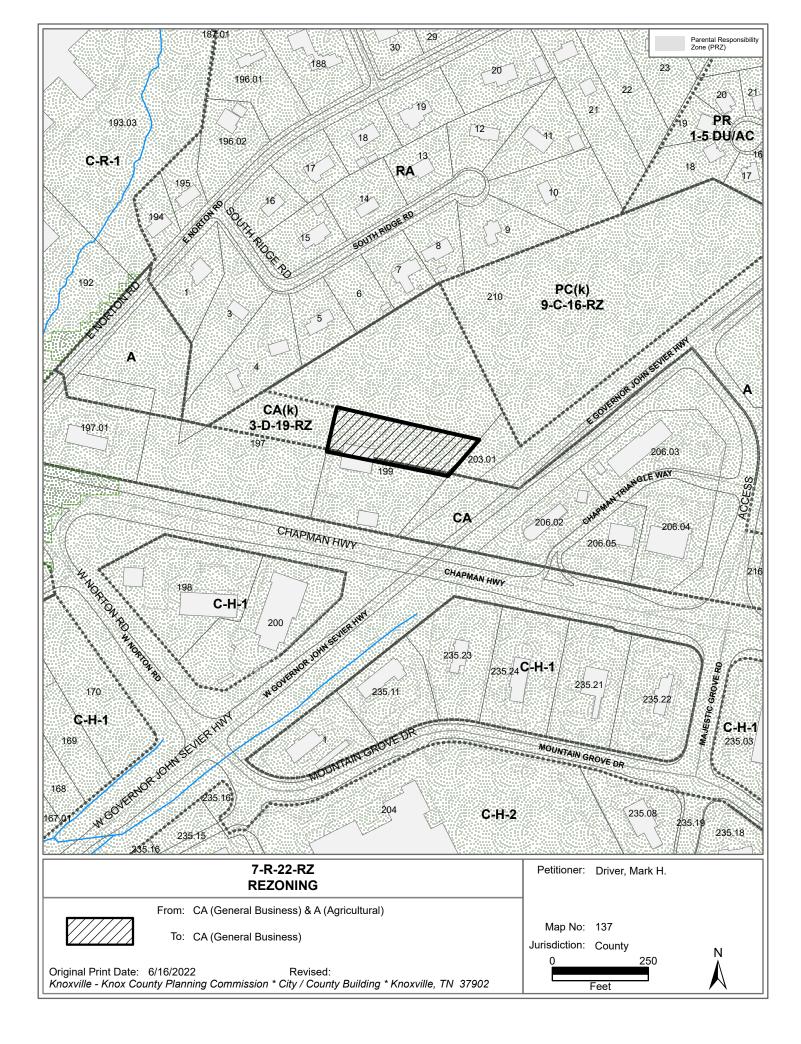

# PLAN AMENDMENT/ REZONING REPORT

| ► FILE #: 7-R-22-RZ                        | AGENDA ITEM #: 25                                                                                                                           |
|--------------------------------------------|---------------------------------------------------------------------------------------------------------------------------------------------|
| 7-F-22-SP                                  | AGENDA DATE: 7/14/2022                                                                                                                      |
| APPLICANT:                                 | MARK H. DRIVER                                                                                                                              |
| OWNER(S):                                  | William Massie                                                                                                                              |
| TAX ID NUMBER:                             | 137 199 (PART OF) View map on KGIS                                                                                                          |
| JURISDICTION:                              | Commission District 9                                                                                                                       |
| STREET ADDRESS:                            | 7518 Chapman Hwy. (7516 Chapman Hwy)                                                                                                        |
| LOCATION:                                  | Northeast of Chapman Hwy., northwest of E. Gov. John Sevier Hwy.                                                                            |
| TRACT INFORMATION:                         | 0.92 acres.                                                                                                                                 |
| SECTOR PLAN:                               | South County                                                                                                                                |
| GROWTH POLICY PLAN:                        | Urban Growth Area                                                                                                                           |
| ACCESSIBILITY:                             | Access is via Chapman Highway, a major arterial, with a pavement width of 77-ft within a 115-ft right-of-way.                               |
| UTILITIES:                                 | Water Source: Knox-Chapman Utility District                                                                                                 |
|                                            | Sewer Source: Knoxville Utilities Board                                                                                                     |
| WATERSHED:                                 | Stock Creek                                                                                                                                 |
| PRESENT PLAN<br>DESIGNATION/ZONING:        | GC (General Commercial), MDR/O (Medium Density Residential/Office)<br>& HP (Hillside Protection) / CA (General Business) & A (Agricultural) |
| PROPOSED PLAN<br>DESIGNATION/ZONING:       | GC (General Commercial) & HP (Hillside Protection) / CA (General<br>Business)                                                               |
| EXISTING LAND USE:                         | Commercial                                                                                                                                  |
| •                                          |                                                                                                                                             |
| EXTENSION OF PLAN<br>DESIGNATION/ZONING:   | Yes, GC is adjacent. Yes, CA is adjacent.                                                                                                   |
| HISTORY OF ZONING<br>REQUESTS:             | None noted.                                                                                                                                 |
| SURROUNDING LAND USE,<br>PLAN DESIGNATION, | North: Agriculture/forestry/vacant - MDR/O (Medium Density<br>Residential/Office), HP (Hillside Protection) - A (Agricultural)              |
| ZONING                                     | South: Right-of-Way - GC (General Commercial) - ROW (Right-of-Way)                                                                          |
|                                            | East: Agriculture/forestry/vacant, Right-of-Way - MDR/O (Medium Density Residential/Office) - A (Agricultural)                              |
|                                            | West: Agriculture/forestry/vacant - GC (General Commercial), HP (Hillside Protection) - CA (General Business)                               |
| NEIGHBORHOOD CONTEXT:                      | This area is part of a commercial node at Chapman Highway and E.<br>Governor John Sevier Highway.                                           |

### **STAFF RECOMMENDATION:**

- Approve the sector plan amendment to GC (General Commercial) & HP (Hillside Protection) because it is compatible with the adjacent development.
- Approve CA (General Business) zoning because it is consistent with the adjacent development and a minor extension of the zone district.

1. The proposed amendment is consistent with a recent, 2019, rezoning and sector plan amendment on the adjacent property to the east.

2. The subject property is adjacent to existing CA zoning with frontage on Chapman Highway, this request is for a smaller area less than an acre in size.

THE PROPOSED AMENDMENT SHALL BE CONSISTENT WITH THE INTENT AND PURPOSE OF THE APPLICABLE ZONING ORDINANCE:

1. The subject property is adjacent to a large CA zoned area along Chapman Highway, this request represents a small extension of the existing CA zoning.