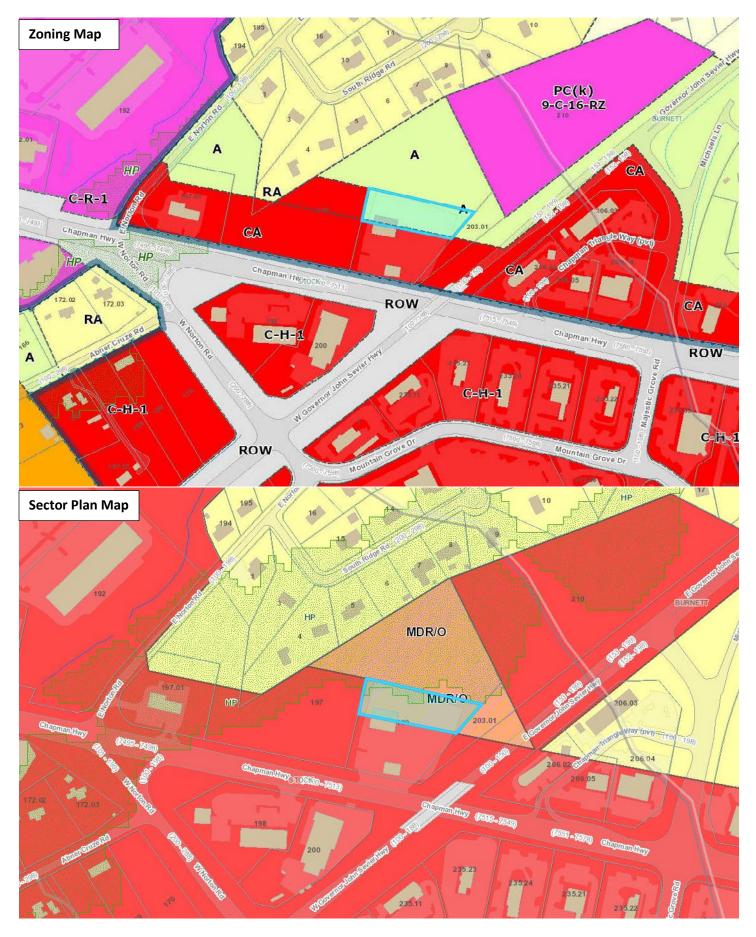

0%                                                   | 0.0                            |
| 25-40% Slope                  | 0.01  | 20%                                                   | 0.0                            |
| Greater than 40% Slope        | 0.01  | 10%                                                   | 0.0                            |
| Ridgetops                     |       |                                                       |                                |
| Hillside Protection (HP) Area | 0.13  | Recommended disturbance budget within HP Area (acres) | 0.1                            |
|                               |       | Percent of HP Area                                    | 0.8                            |



## Exhibit A. 7-R-22-RZ\_7-F-22-SP Contextual Images



## Exhibit A. 7-R-22-RZ\_7-F-22-SP Contextual Images



| wmoaa ana jiii oat tins jorn at your<br>n the application digitally (or print, s | ign, and scan). Knoxville