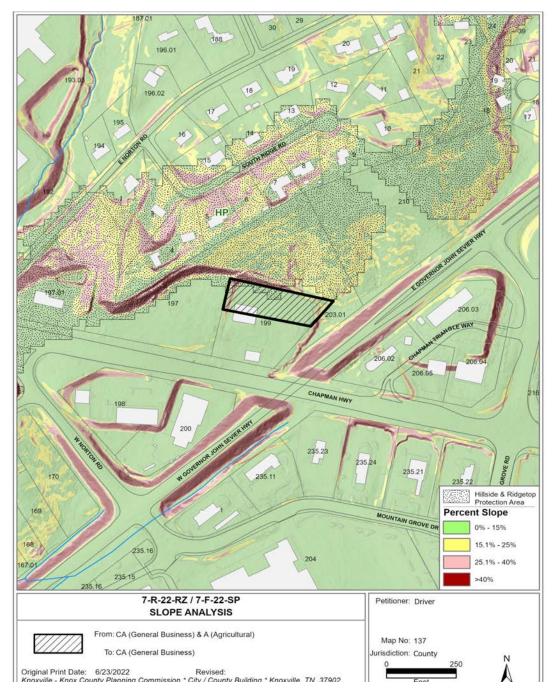

### Staff - Slope Analysis Case: 7-R-22-RZ/7-F-22-SP

| CATEGORY                      | ACRES | RECOMMENDED DISTURBANCE<br>BUDGET (Percent)           | DISTURBANCE<br>AREA<br>(Acres) |
|-------------------------------|-------|-------------------------------------------------------|--------------------------------|
| Total Area of Site            | 0.92  |                                                       |                                |
| Non-Hillside                  | 0.79  | N/A                                                   |                                |
| 0-15% Slope                   | 0.09  | 100%                                                  | 0.1                            |
| 15-25% Slope                  | 0.02  | 50%                                                   | 0.0                            |
| 25-40% Slope                  | 0.01  | 20%                                                   | 0.0                            |
| Greater than 40% Slope        | 0.01  | 10%                                                   | 0.0                            |
| Ridgetops                     |       |                                                       |                                |
| Hillside Protection (HP) Area | 0.13  | Recommended disturbance budget within HP Area (acres) | 0.1                            |
|                               |       | Percent of HP Area                                    | 0.8                            |

### COMMENTS:

SECTOR PLAN AMENDMENT REQUIREMENTS FROM GENERAL PLAN (May meet any one of these):

CHANGES OF CONDITIONS WARRANTING AMENDMENT OF THE LAND USE PLAN: 1. An amendment to expand the commercial land use designation was approved in 2019 for the adjacent property to the east to include the lesser slope constrained portions of the site and allow expansion of the commercial zoning. This is a very similar request in that this area is also already developed, so slope constraints would not be a concern with this extension.

AN OBVIOUS OR SIGNIFICANT ERROR OR OMISSION IN THE PLAN:

1. Although an obvious error in the plan is eastily identifable given the current A zoning, the property has been used for many years for commercial activities. This request recognizes that use through this minor extension of the existing CA zoning.