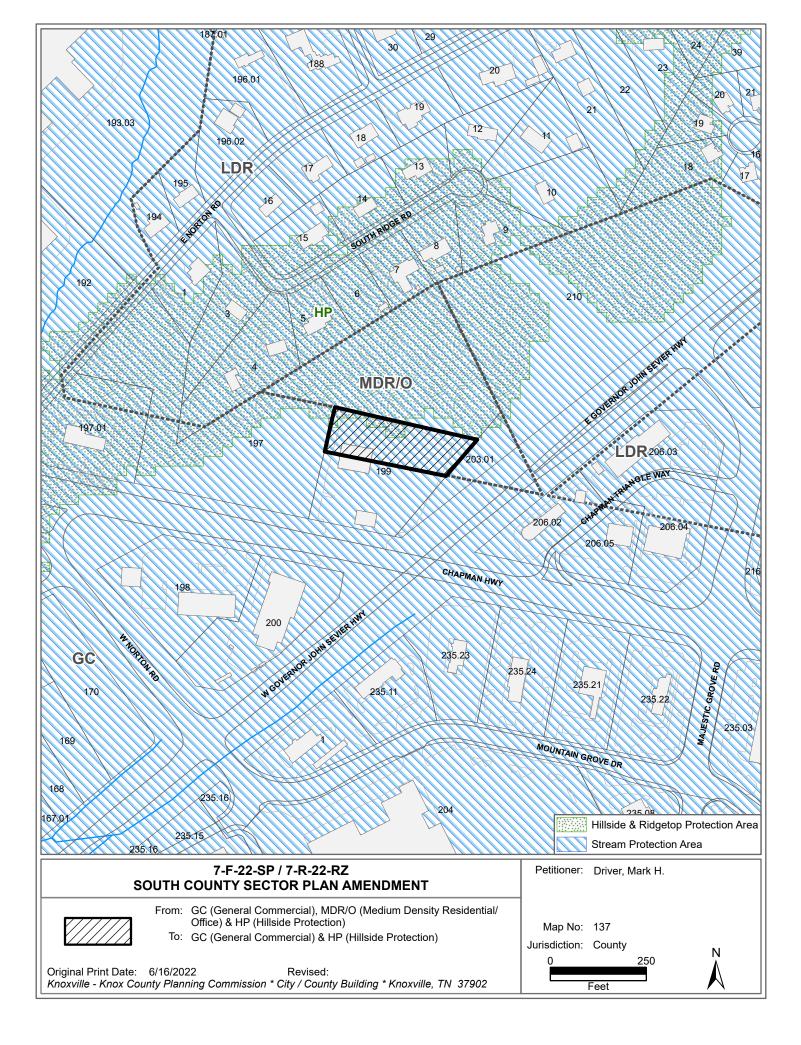

# PLAN AMENDMENT/ REZONING REPORT

| ► FILE #: 7-R-22-RZ                        | AGENDA ITEM #: 25                                                                                                                           |
|--------------------------------------------|---------------------------------------------------------------------------------------------------------------------------------------------|
| 7-F-22-SP                                  | AGENDA DATE: 7/14/2022                                                                                                                      |
| APPLICANT:                                 | MARK H. DRIVER                                                                                                                              |
| OWNER(S):                                  | William Massie                                                                                                                              |
| TAX ID NUMBER:                             | 137 199 (PART OF) View map on KGIS                                                                                                          |
| JURISDICTION:                              | Commission District 9                                                                                                                       |
| STREET ADDRESS:                            | 7518 Chapman Hwy. (7516 Chapman Hwy)                                                                                                        |
| LOCATION:                                  | Northeast of Chapman Hwy., northwest of E. Gov. John Sevier Hwy.                                                                            |
| TRACT INFORMATION:                         | 0.92 acres.                                                                                                                                 |
| SECTOR PLAN:                               | South County                                                                                                                                |
| GROWTH POLICY PLAN:                        | Urban Growth Area                                                                                                                           |
| ACCESSIBILITY:                             | Access is via Chapman Highway, a major arterial, with a pavement width of 77-ft within a 115-ft right-of-way.                               |
| UTILITIES:                                 | Water Source: Knox-Chapman Utility District                                                                                                 |
|                                            | Sewer Source: Knoxville Utilities Board                                                                                                     |
| WATERSHED:                                 | Stock Creek                                                                                                                                 |
| PRESENT PLAN<br>DESIGNATION/ZONING:        | GC (General Commercial), MDR/O (Medium Density Residential/Office)<br>& HP (Hillside Protection) / CA (General Business) & A (Agricultural) |
| PROPOSED PLAN<br>DESIGNATION/ZONING:       | GC (General Commercial) & HP (Hillside Protection) / CA (General<br>Business)                                                               |
| EXISTING LAND USE:                         | Commercial                                                                                                                                  |
| •                                          |                                                                                                                                             |
| EXTENSION OF PLAN<br>DESIGNATION/ZONING:   | Yes, GC is adjacent. Yes, CA is adjacent.                                                                                                   |
| HISTORY OF ZONING<br>REQUESTS:             | None noted.                                                                                                                                 |
| SURROUNDING LAND USE,<br>PLAN DESIGNATION, | North: Agriculture/forestry/vacant - MDR/O (Medium Density<br>Residential/Office), HP (Hillside Protection) - A (Agricultural)              |
| ZONING                                     | South: Right-of-Way - GC (General Commercial) - ROW (Right-of-Way)                                                                          |
|                                            | East: Agriculture/forestry/vacant, Right-of-Way - MDR/O (Medium Density Residential/Office) - A (Agricultural)                              |
|                                            | West: Agriculture/forestry/vacant - GC (General Commercial), HP (Hillside Protection) - CA (General Business)                               |
| NEIGHBORHOOD CONTEXT:                      | This area is part of a commercial node at Chapman Highway and E.<br>Governor John Sevier Highway.                                           |

### **STAFF RECOMMENDATION:**

- Approve the sector plan amendment to GC (General Commercial) & HP (Hillside Protection) because it is compatible with the adjacent development.
- Approve CA (General Business) zoning because it is consistent with the adjacent development and a minor extension of the zone district.

### COMMENTS:

SECTOR PLAN AMENDMENT REQUIREMENTS FROM GENERAL PLAN (May meet any one of these):

CHANGES OF CONDITIONS WARRANTING AMENDMENT OF THE LAND USE PLAN: 1. An amendment to expand the commercial land use designation was approved in 2019 for the adjacent property to the east to include the lesser slope constrained portions of the site and allow expansion of the commercial zoning. This is a very similar request in that this area is also already developed, so slope constraints would not be a concern with this extension.

TRENDS IN DEVELOPMENT, POPULATION OR TRAFFIC THAT WARRANT RECONSIDERATION OF THE ORIGINAL PLAN PROPOSAL:

1. The adjacent 2019 plan amendment and rezoning to GC and CA respectively noted the existing adjacent transitional land use classification of MDR/O adjacent to the residential development which will remains in this area (see case 3-D-19-RZ / 3-A-19-SP). This request is continuing that line of minor expansion of the existing GC land use classification.