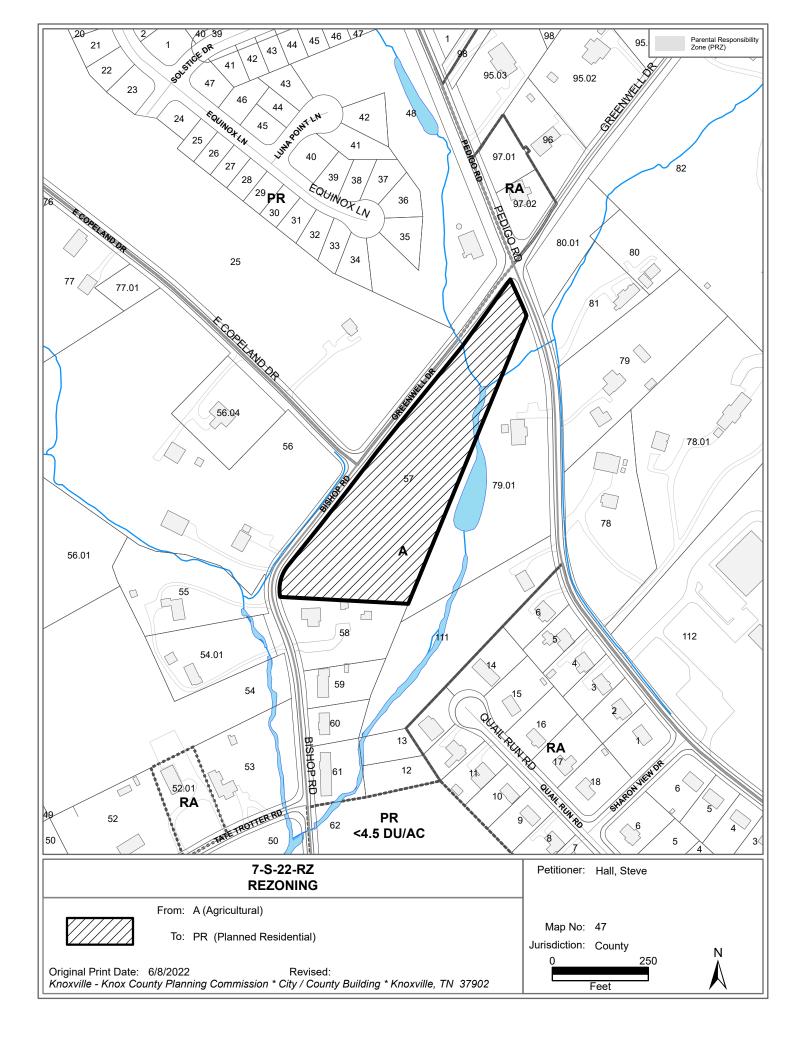

# **REZONING REPORT**

► FILE #: 26 7-S-22-RZ AGENDA ITEM #: AGENDA DATE: 7/14/2022 APPLICANT: **STEVE HALL** Steve Hall OWNER(S): TAX ID NUMBER: 47 057 View map on KGIS JURISDICTION: **County Commission District 7** STREET ADDRESS: 0 Greenwell Dr. LOCATION: Southeast of Greenwell Dr., west of Pedigo Rd. APPX. SIZE OF TRACT: 4.8 acres SECTOR PLAN: North County **GROWTH POLICY PLAN:** Planned Growth Area ACCESSIBILITY: Access is via Greenwell Drive, a major collector with a 20-ft pavement width within a 36-ft right-of-way. UTILITIES: Water Source: Hallsdale-Powell Utility District Sewer Source: Hallsdale-Powell Utility District WATERSHED: **Beaver Creek** PRESENT ZONING: A (Agricultural) ZONING REQUESTED: PR (Planned Residential) EXISTING LAND USE: Agricultural/forestry/vacant DENSITY PROPOSED: 4 du/ac EXTENSION OF ZONE: Yes **HISTORY OF ZONING:** None noted SURROUNDING LAND North: Agricultural/forestry/vacant - PR (Planned Residential) up to 3 du/ac USE AND ZONING: South: Single family residential, rural residential - A (Agricultural) East: Rural residential - A (Agricultural) West: Rural residential - A (Agricultural) NEIGHBORHOOD CONTEXT: This is a rural area comprised of large agricultural properties and single family detached subdivisions with a density range up to 3 du/ac or less.

#### STAFF RECOMMENDATION:

Approve PR (Planned Residential) zoning up to 3 dwelling units per acre because it is consistent with the sector plan and surrounding development.

3. The PR zone enables clustering density away from environmentally sensitive areas, and encourages open space preservation. Considering environmental assets and constraints on the property, a density of 3 du/ac is recommended over the proposed 4 du/ac.