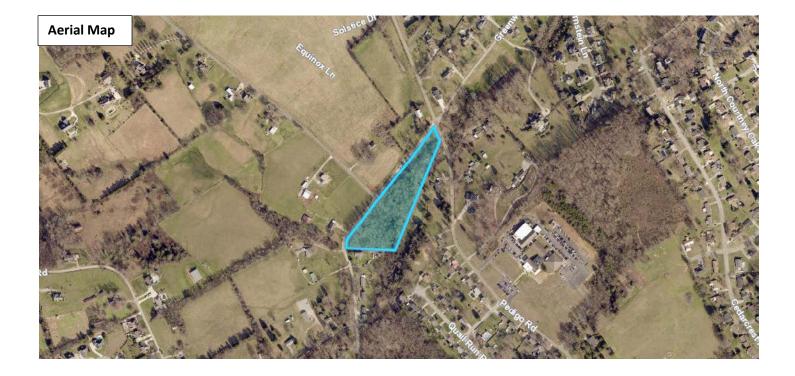

# **REZONING REPORT**

► FILE #: 26 7-S-22-RZ AGENDA ITEM #: AGENDA DATE: 7/14/2022 APPLICANT: **STEVE HALL** Steve Hall OWNER(S): TAX ID NUMBER: 47 057 View map on KGIS JURISDICTION: **County Commission District 7** STREET ADDRESS: 0 Greenwell Dr. LOCATION: Southeast of Greenwell Dr., west of Pedigo Rd. APPX. SIZE OF TRACT: 4.8 acres SECTOR PLAN: North County **GROWTH POLICY PLAN:** Planned Growth Area ACCESSIBILITY: Access is via Greenwell Drive, a major collector with a 20-ft pavement width within a 36-ft right-of-way. UTILITIES: Water Source: Hallsdale-Powell Utility District Sewer Source: Hallsdale-Powell Utility District WATERSHED: **Beaver Creek** PRESENT ZONING: A (Agricultural) ZONING REQUESTED: PR (Planned Residential) EXISTING LAND USE: Agricultural/forestry/vacant DENSITY PROPOSED: 4 du/ac EXTENSION OF ZONE: Yes **HISTORY OF ZONING:** None noted SURROUNDING LAND North: Agricultural/forestry/vacant - PR (Planned Residential) up to 3 du/ac USE AND ZONING: South: Single family residential, rural residential - A (Agricultural) East: Rural residential - A (Agricultural) West: Rural residential - A (Agricultural) NEIGHBORHOOD CONTEXT: This is a rural area comprised of large agricultural properties and single family detached subdivisions with a density range up to 3 du/ac or less.

2. The subject property is entirely forested and contains two blue line streams that merge on the parcel and pond into the Copper Ridge Branch of the Beaver Creek Watershed. A vegetative buffer with a minimum width of 50 feet on each side of the stream is required for water quality purposes.