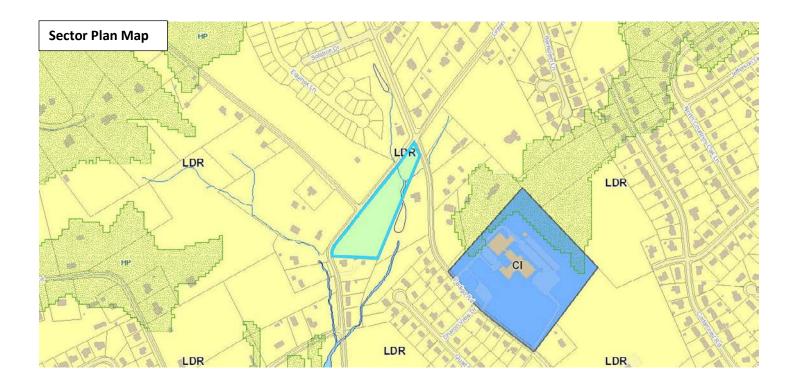

1. PR zoning up to 3 du/ac aligns with the existing LDR (Low Density Residential) land use designation for this property.

2. The property is in the Planned Growth Area of the Growth Policy Plan.

3. The proposed zoning change is not in conflict with any other adopted plans.