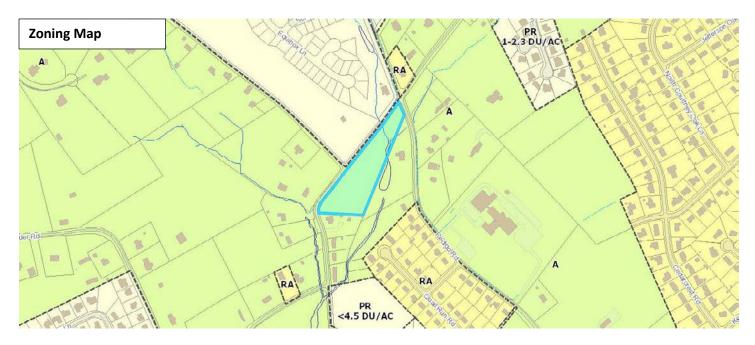

# **REZONING REPORT**

► FILE #: 26 7-S-22-RZ AGENDA ITEM #: AGENDA DATE: 7/14/2022 APPLICANT: **STEVE HALL** Steve Hall OWNER(S): TAX ID NUMBER: 47 057 View map on KGIS JURISDICTION: **County Commission District 7** STREET ADDRESS: 0 Greenwell Dr. LOCATION: Southeast of Greenwell Dr., west of Pedigo Rd. APPX. SIZE OF TRACT: 4.8 acres SECTOR PLAN: North County **GROWTH POLICY PLAN:** Planned Growth Area ACCESSIBILITY: Access is via Greenwell Drive, a major collector with a 20-ft pavement width within a 36-ft right-of-way. UTILITIES: Water Source: Hallsdale-Powell Utility District Sewer Source: Hallsdale-Powell Utility District WATERSHED: **Beaver Creek** PRESENT ZONING: A (Agricultural) ZONING REQUESTED: PR (Planned Residential) EXISTING LAND USE: Agricultural/forestry/vacant DENSITY PROPOSED: 4 du/ac EXTENSION OF ZONE: Yes **HISTORY OF ZONING:** None noted SURROUNDING LAND North: Agricultural/forestry/vacant - PR (Planned Residential) up to 3 du/ac USE AND ZONING: South: Single family residential, rural residential - A (Agricultural) East: Rural residential - A (Agricultural) West: Rural residential - A (Agricultural) NEIGHBORHOOD CONTEXT: This is a rural area comprised of large agricultural properties and single family detached subdivisions with a density range up to 3 du/ac or less.

1. PR zoning up to 3 du/ac aligns with the existing LDR (Low Density Residential) land use designation for this property.

2. The property is in the Planned Growth Area of the Growth Policy Plan.

3. The proposed zoning change is not in conflict with any other adopted plans.