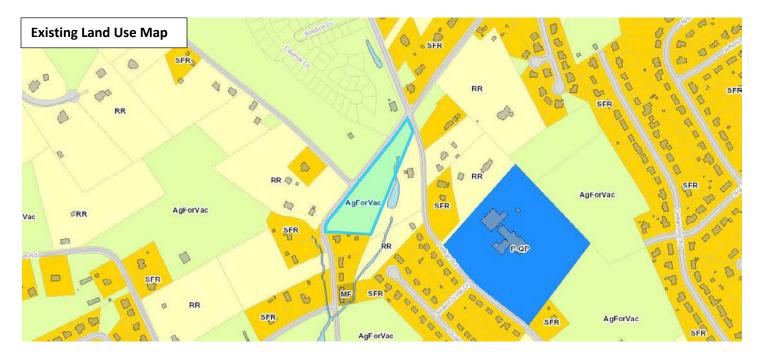

# **REZONING REPORT**

► FILE #: 26 7-S-22-RZ AGENDA ITEM #: AGENDA DATE: 7/14/2022 APPLICANT: **STEVE HALL** Steve Hall OWNER(S): TAX ID NUMBER: 47 057 View map on KGIS JURISDICTION: **County Commission District 7** STREET ADDRESS: 0 Greenwell Dr. LOCATION: Southeast of Greenwell Dr., west of Pedigo Rd. APPX. SIZE OF TRACT: 4.8 acres SECTOR PLAN: North County **GROWTH POLICY PLAN:** Planned Growth Area ACCESSIBILITY: Access is via Greenwell Drive, a major collector with a 20-ft pavement width within a 36-ft right-of-way. UTILITIES: Water Source: Hallsdale-Powell Utility District Sewer Source: Hallsdale-Powell Utility District WATERSHED: **Beaver Creek** PRESENT ZONING: A (Agricultural) ZONING REQUESTED: PR (Planned Residential) EXISTING LAND USE: Agricultural/forestry/vacant DENSITY PROPOSED: 4 du/ac EXTENSION OF ZONE: Yes **HISTORY OF ZONING:** None noted SURROUNDING LAND North: Agricultural/forestry/vacant - PR (Planned Residential) up to 3 du/ac USE AND ZONING: South: Single family residential, rural residential - A (Agricultural) East: Rural residential - A (Agricultural) West: Rural residential - A (Agricultural) NEIGHBORHOOD CONTEXT: This is a rural area comprised of large agricultural properties and single family detached subdivisions with a density range up to 3 du/ac or less.