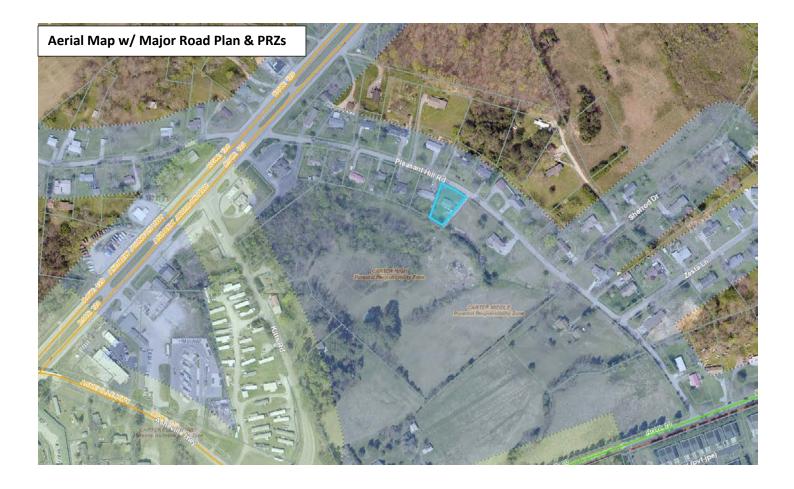

# **REZONING REPORT**

| ► FILE #: 6-G-22-RZ   | AGENDA ITEM #: 18                                                                                                                     |  |  |  |  |
|-----------------------|---------------------------------------------------------------------------------------------------------------------------------------|--|--|--|--|
|                       | AGENDA DATE: 6/9/2022                                                                                                                 |  |  |  |  |
| APPLICANT:            | DAVID JOHNSON (OWNER)                                                                                                                 |  |  |  |  |
| OWNER(S):             | David Johnson                                                                                                                         |  |  |  |  |
| TAX ID NUMBER:        | 62 L B 017 (PART OF) View map on KGIS                                                                                                 |  |  |  |  |
| JURISDICTION:         | County Commission District 8                                                                                                          |  |  |  |  |
| STREET ADDRESS:       | 8934 Pleasant Hill Rd.                                                                                                                |  |  |  |  |
| LOCATION:             | Southwest side of Pleasant Hill Rd., east of Kitts Rd.                                                                                |  |  |  |  |
| APPX. SIZE OF TRACT:  | 0.347 acres                                                                                                                           |  |  |  |  |
| SECTOR PLAN:          | East County                                                                                                                           |  |  |  |  |
| GROWTH POLICY PLAN:   | Planned Growth Area                                                                                                                   |  |  |  |  |
| ACCESSIBILITY:        | Access is via Pleasant Hill Road, a local street, with a pavement width of 19-<br>ft within a right-of-way width of 50-ft.            |  |  |  |  |
| UTILITIES:            | Water Source: Knoxville Utilities Board                                                                                               |  |  |  |  |
|                       | Sewer Source: Knoxville Utilities Board                                                                                               |  |  |  |  |
| WATERSHED:            | Lyon Creek                                                                                                                            |  |  |  |  |
| PRESENT ZONING:       | A (Agricultural)                                                                                                                      |  |  |  |  |
| ZONING REQUESTED:     | RA (Low Density Residential)                                                                                                          |  |  |  |  |
| EXISTING LAND USE:    | Single family residential                                                                                                             |  |  |  |  |
| ►                     |                                                                                                                                       |  |  |  |  |
| EXTENSION OF ZONE:    | Yes, RA is adjacent to the east and north                                                                                             |  |  |  |  |
| HISTORY OF ZONING:    | None noted.                                                                                                                           |  |  |  |  |
| SURROUNDING LAND      | North: Single family residential / RA (Low Density Residential)                                                                       |  |  |  |  |
| USE AND ZONING:       | South: Agriculture/forestry/vacant / A (Agricultural)                                                                                 |  |  |  |  |
|                       | East: Single family residential / RA (Low Density Residential)                                                                        |  |  |  |  |
|                       | West: Single family residential / RA (Low Density Residential)                                                                        |  |  |  |  |
| NEIGHBORHOOD CONTEXT: | This area is primarily single family residential lots zoned RA within 600-ft of the commercial corridor along Andrew Johnson Highway. |  |  |  |  |