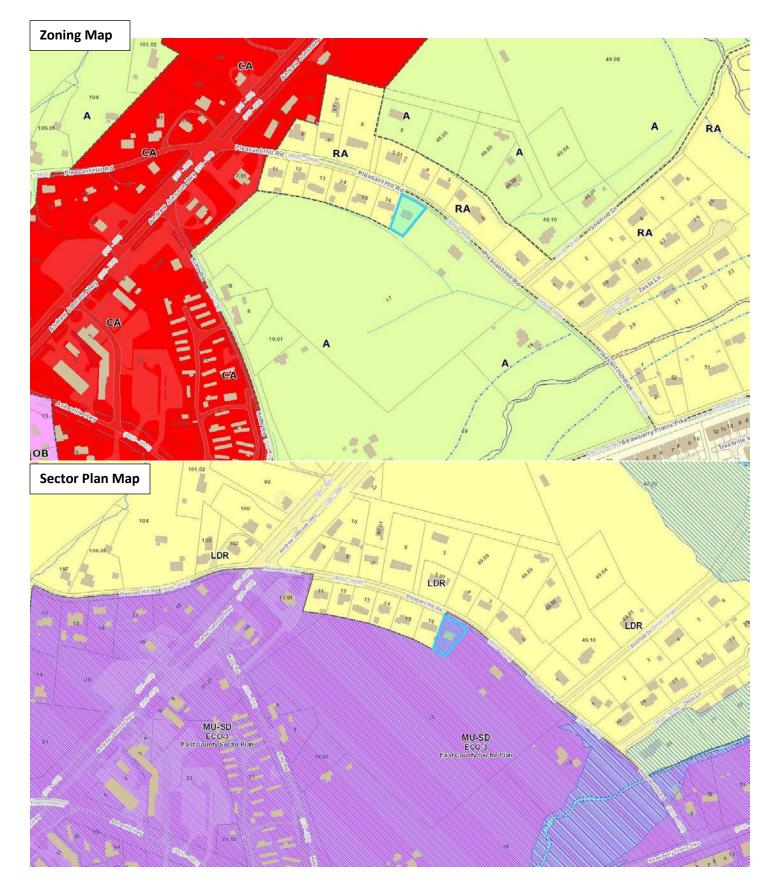

# **REZONING REPORT**

| ► FILE #: 6-G-22-RZ   | AGENDA ITEM #: 18                                                                                                                     |  |  |  |  |
|-----------------------|---------------------------------------------------------------------------------------------------------------------------------------|--|--|--|--|
|                       | AGENDA DATE: 6/9/2022                                                                                                                 |  |  |  |  |
| APPLICANT:            | DAVID JOHNSON (OWNER)                                                                                                                 |  |  |  |  |
| OWNER(S):             | David Johnson                                                                                                                         |  |  |  |  |
| TAX ID NUMBER:        | 62 L B 017 (PART OF) View map on KGIS                                                                                                 |  |  |  |  |
| JURISDICTION:         | County Commission District 8                                                                                                          |  |  |  |  |
| STREET ADDRESS:       | 8934 Pleasant Hill Rd.                                                                                                                |  |  |  |  |
| LOCATION:             | Southwest side of Pleasant Hill Rd., east of Kitts Rd.                                                                                |  |  |  |  |
| APPX. SIZE OF TRACT:  | 0.347 acres                                                                                                                           |  |  |  |  |
| SECTOR PLAN:          | East County                                                                                                                           |  |  |  |  |
| GROWTH POLICY PLAN:   | Planned Growth Area                                                                                                                   |  |  |  |  |
| ACCESSIBILITY:        | Access is via Pleasant Hill Road, a local street, with a pavement width of 19-<br>ft within a right-of-way width of 50-ft.            |  |  |  |  |
| UTILITIES:            | Water Source: Knoxville Utilities Board                                                                                               |  |  |  |  |
|                       | Sewer Source: Knoxville Utilities Board                                                                                               |  |  |  |  |
| WATERSHED:            | Lyon Creek                                                                                                                            |  |  |  |  |
| PRESENT ZONING:       | A (Agricultural)                                                                                                                      |  |  |  |  |
| ZONING REQUESTED:     | RA (Low Density Residential)                                                                                                          |  |  |  |  |
| EXISTING LAND USE:    | Single family residential                                                                                                             |  |  |  |  |
| ►                     |                                                                                                                                       |  |  |  |  |
| EXTENSION OF ZONE:    | Yes, RA is adjacent to the east and north                                                                                             |  |  |  |  |
| HISTORY OF ZONING:    | None noted.                                                                                                                           |  |  |  |  |
| SURROUNDING LAND      | North: Single family residential / RA (Low Density Residential)                                                                       |  |  |  |  |
| USE AND ZONING:       | South: Agriculture/forestry/vacant / A (Agricultural)                                                                                 |  |  |  |  |
|                       | East: Single family residential / RA (Low Density Residential)                                                                        |  |  |  |  |
|                       | West: Single family residential / RA (Low Density Residential)                                                                        |  |  |  |  |
| NEIGHBORHOOD CONTEXT: | This area is primarily single family residential lots zoned RA within 600-ft of the commercial corridor along Andrew Johnson Highway. |  |  |  |  |

1. This property is located at the edge of the Carter Town Center Mixed Use Special District in the East County Sector Plan which describes the district as being surrounded by low density and rural residential uses. This proposal is consistent with sector plan land use classification and does not conflict with any other adopted plans.