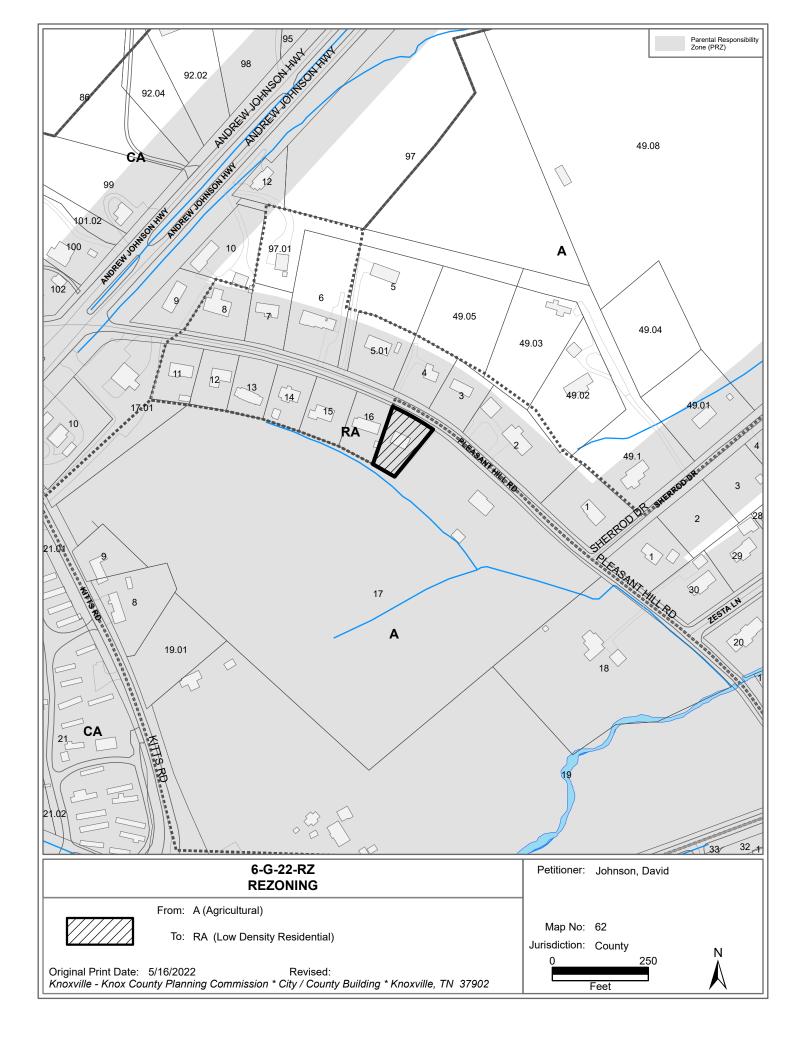

# **REZONING REPORT**

| ► FILE #: 6-G-22-RZ   | AGENDA ITEM #: 18                                                                                                                     |  |  |  |  |
|-----------------------|---------------------------------------------------------------------------------------------------------------------------------------|--|--|--|--|
|                       | AGENDA DATE: 6/9/2022                                                                                                                 |  |  |  |  |
| APPLICANT:            | DAVID JOHNSON (OWNER)                                                                                                                 |  |  |  |  |
| OWNER(S):             | David Johnson                                                                                                                         |  |  |  |  |
| TAX ID NUMBER:        | 62 L B 017 (PART OF) View map on KGIS                                                                                                 |  |  |  |  |
| JURISDICTION:         | County Commission District 8                                                                                                          |  |  |  |  |
| STREET ADDRESS:       | 8934 Pleasant Hill Rd.                                                                                                                |  |  |  |  |
| LOCATION:             | Southwest side of Pleasant Hill Rd., east of Kitts Rd.                                                                                |  |  |  |  |
| APPX. SIZE OF TRACT:  | 0.347 acres                                                                                                                           |  |  |  |  |
| SECTOR PLAN:          | East County                                                                                                                           |  |  |  |  |
| GROWTH POLICY PLAN:   | Planned Growth Area                                                                                                                   |  |  |  |  |
| ACCESSIBILITY:        | Access is via Pleasant Hill Road, a local street, with a pavement width of 19-<br>ft within a right-of-way width of 50-ft.            |  |  |  |  |
| UTILITIES:            | Water Source: Knoxville Utilities Board                                                                                               |  |  |  |  |
|                       | Sewer Source: Knoxville Utilities Board                                                                                               |  |  |  |  |
| WATERSHED:            | Lyon Creek                                                                                                                            |  |  |  |  |
| PRESENT ZONING:       | A (Agricultural)                                                                                                                      |  |  |  |  |
| ZONING REQUESTED:     | RA (Low Density Residential)                                                                                                          |  |  |  |  |
| EXISTING LAND USE:    | Single family residential                                                                                                             |  |  |  |  |
| ►                     |                                                                                                                                       |  |  |  |  |
| EXTENSION OF ZONE:    | Yes, RA is adjacent to the east and north                                                                                             |  |  |  |  |
| HISTORY OF ZONING:    | None noted.                                                                                                                           |  |  |  |  |
| SURROUNDING LAND      | North: Single family residential / RA (Low Density Residential)                                                                       |  |  |  |  |
| USE AND ZONING:       | South: Agriculture/forestry/vacant / A (Agricultural)                                                                                 |  |  |  |  |
|                       | East: Single family residential / RA (Low Density Residential)                                                                        |  |  |  |  |
|                       | West: Single family residential / RA (Low Density Residential)                                                                        |  |  |  |  |
| NEIGHBORHOOD CONTEXT: | This area is primarily single family residential lots zoned RA within 600-ft of the commercial corridor along Andrew Johnson Highway. |  |  |  |  |

### **STAFF RECOMMENDATION:**

Approve RA (Low Density Residential) zoning because it is consistent with the surrounding development.

#### GENERALLY:

1. Beginning in the 1950s, this area has been primarily developed as single family residential homes on RA zoned lots.

THE PROPOSED AMENDMENT SHALL BE CONSISTENT WITH THE INTENT AND PURPOSE OF THE APPLICABLE ZONING ORDINANCE:

1. The RA zone is intended to provide for residential areas with low population densities. The minimum lot size for single family residential, if served by sewer, is 10,000-sf.

THE PROPOSED AMENDMENT SHALL NOT ADVERSELY AFFECT ANY OTHER PART OF THE COUNTY, NOR SHALL ANY DIRECT OR INDIRECT ADVERSE EFFECTS RESULT FROM SUCH AMENDMENT. 1. The rezoning to RA is not anticipated to have an adverse affect on surrounding properties. The adjacent areas are already zoned RA as well.

2. This property already has a home on the area delineated for rezoning to RA and is approximately 15,000-sf.

THE PROPOSED AMENDMENT SHALL BE CONSISTENT WITH AND NOT IN CONFLICT WITH THE GENERAL PLAN OF KNOXVILLE AND KNOX COUNTY, INCLUDING ANY OF ITS ELEMENTS, MAJOR ROAD PLAN, LAND USE PLAN, COMMUNITY FACILITIES PLAN, AND OTHERS:

1. This property is located at the edge of the Carter Town Center Mixed Use Special District in the East County Sector Plan which describes the district as being surrounded by low density and rural residential uses. This proposal is consistent with sector plan land use classification and does not conflict with any other adopted plans.