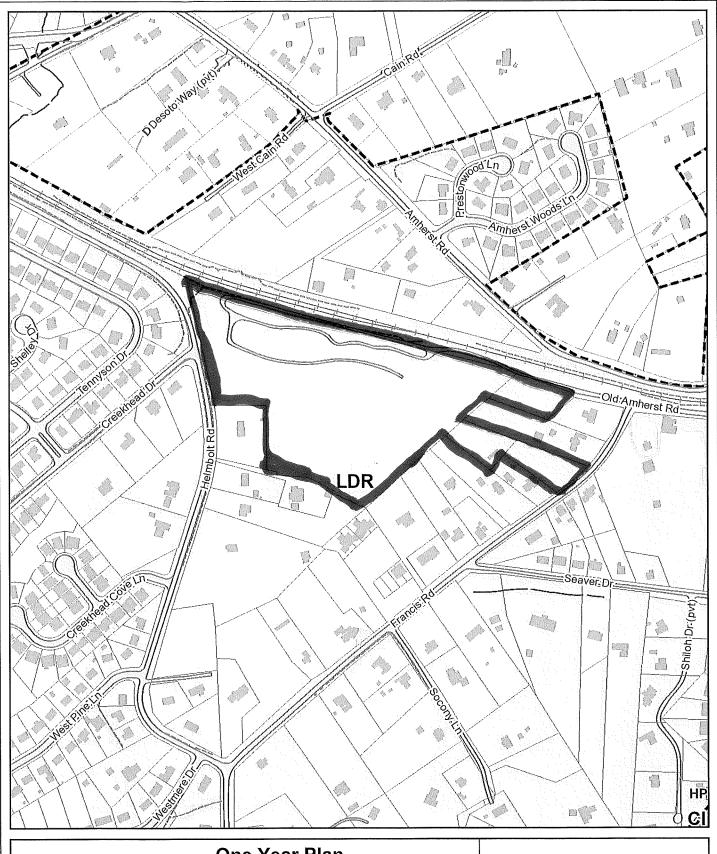

**Amherst Road** 

► TRACT INFORMATION: 16.6 acres.

SECTOR PLAN: Northwest County

**GROWTH POLICY PLAN:** 

ACCESSIBILITY: Access is via Helmbolt Road, a minor arterial, with a pavement width of 20-ft

within a right-of-way width of 60-ft. Access is also via Francis Road, a local street, with a pavement width of 19-ft within a right-of-way width of 40-ft.

UTILITIES: Water Source: Knoxville Utilities Board

Sewer Source: Knoxville Utilities Board

WATERSHED: Ten Mile Creek

► PRESENT PLAN LDR (Low Density Residential) / AG (Agricultural)

DESIGNATION/ZONING:

► PROPOSED PLAN MDR/O (Medium Density Residential/Office) / RN-5 (General Residential

None noted.

SURROUNDING LAND USE,

PLAN DESIGNATION,

North: Single family residential, rural residential / LDR (Low Density

Residential) / RN-1 (Single-family residential neighborhood)

ZONING South: Single family residential / LDR (Low Density Residential) / RN-1

NEIGHBORHOOD CONTEXT: This area is a mix of single family residential with some larger vacant and

rural residential lots remaining, adjacent to a railroad line. It is within the PRZ

(Parental Responsibility Zone) for Bearden Middle School.