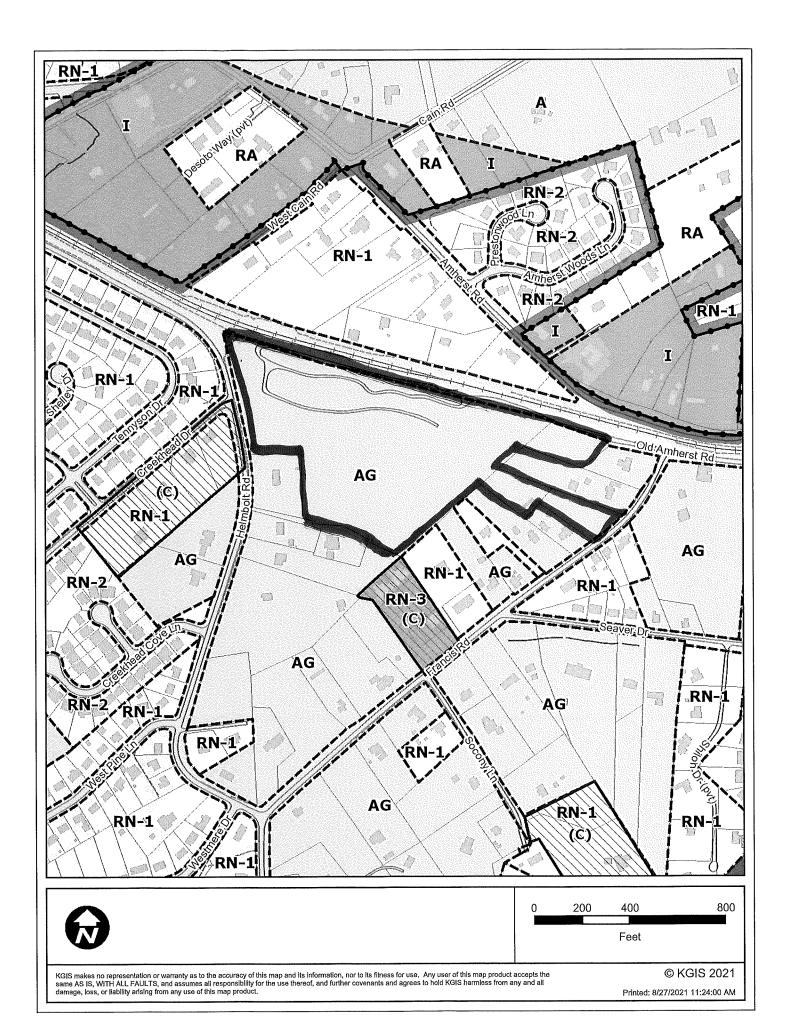

## PLAN AMENDMENT/ REZONING REPORT

► FILE #: 10-R-21-RZ AGENDA ITEM #: 9

10-I-21-PA AGENDA DATE: 3/10/2022

POSTPONEMENT(S): 10/14/2021, 11/10/2021

► APPLICANT: HUBER PROPERTIES, LLC

OWNER(S): Schubert Family Limited Partnership

UTILITIES: Water Source: Knoxville Utilities Board

Sewer Source: Knoxville Utilities Board

WATERSHED: Ten Mile Creek

► PRESENT PLAN LDR (Low Density Residential) / AG (Agricultural)

DESIGNATION/ZONING:

► PROPOSED PLAN MDR/O (Medium Density Residential/Office) / RN-5 (General Residential

DESIGNATION/ZONING: Neighborhood)

EXISTING LAND USE: Agriculture/forestry/vacant, single family residential

•

EXTENSION OF PLAN No, MDR/O and RN-5 are not adjacent.

DESIGNATION/ZONING:

HISTORY OF ZONING REQUESTS:

None noted.

SURROUNDING LAND USE,

PLAN DESIGNATION,

North: Single family residential, rural residential / LDR (Low Density

Residential) / RN-1 (Single-family residential neighborhood)

ZONING South: Single family residential / LDR (Low Density Residential) / RN-1

(Single-family residential neighborhood), AG (General Agricultural),

RN-3 (Single-family residential neighborhood)

East: Single family residential / LDR (Low Density Residential) / RN-1

(Single-family residential neighborhood), I (Industrial), AG (General

Agricultural)

 AGENDA ITEM #:
 9
 FILE #:
 10-I-21-PA
 2/23/2022 03:03 PM
 LIZ ALBERTSON
 PAGE #:
 9-1

West: Single family residential / LDR (Low Density Residential) / RN-1

(Single-family residential neighborhood), AG (General Agricultural)

NEIGHBORHOOD CONTEXT: This area is a mix of single family residential with some larger vacant and

rural residential lots remaining, adjacent to a railroad line. It is within the PRZ

(Parental Responsibility Zone) for Bearden Middle School.