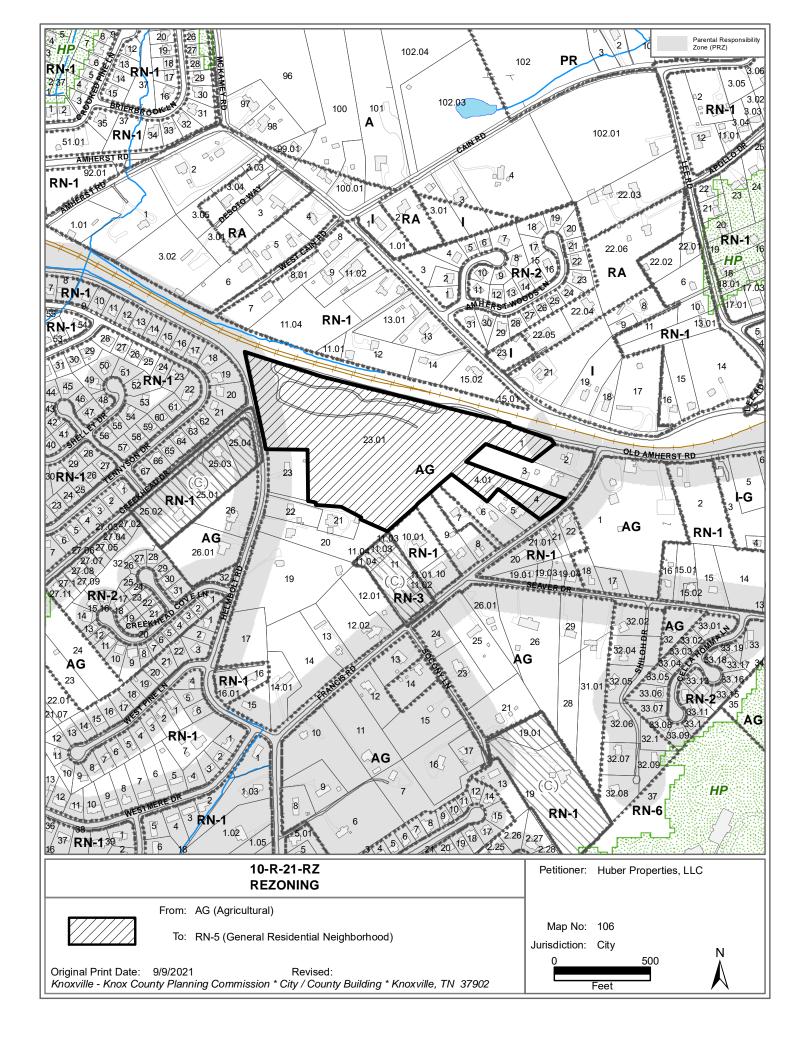

## PLAN AMENDMENT/ REZONING REPORT

► FILE #: 10-R-21-RZ AGENDA ITEM #: 9

10-I-21-PA AGENDA DATE: 3/10/2022

POSTPONEMENT(S): 10/14/2021, 11/10/2021

► APPLICANT: HUBER PROPERTIES, LLC

OWNER(S): Schubert Family Limited Partnership

UTILITIES: Water Source: Knoxville Utilities Board

Sewer Source: Knoxville Utilities Board

WATERSHED: Ten Mile Creek

► PRESENT PLAN LDR (Low Density Residential) / AG (Agricultural)

DESIGNATION/ZONING:

► PROPOSED PLAN MDR/O (Medium Density Residential/Office) / RN-5 (General Residential

DESIGNATION/ZONING: Neighborhood)

EXISTING LAND USE: Agriculture/forestry/vacant, single family residential

•

EXTENSION OF PLAN No, MDR/O and RN-5 are not adjacent.

DESIGNATION/ZONING:

HISTORY OF ZONING REQUESTS:

None noted.

SURROUNDING LAND USE,

PLAN DESIGNATION,

North: Single family residential, rural residential / LDR (Low Density

Residential) / RN-1 (Single-family residential neighborhood)

ZONING South: Single family residential / LDR (Low Density Residential) / RN-1

(Single-family residential neighborhood), AG (General Agricultural),

RN-3 (Single-family residential neighborhood)

East: Single family residential / LDR (Low Density Residential) / RN-1

(Single-family residential neighborhood), I (Industrial), AG (General

Agricultural)

 AGENDA ITEM #:
 9
 FILE #:
 10-I-21-PA
 2/23/2022 03:03 PM
 LIZ ALBERTSON
 PAGE #:
 9-1

West: Single family residential / LDR (Low Density Residential) / RN-1

(Single-family residential neighborhood), AG (General Agricultural)

NEIGHBORHOOD CONTEXT: This area is a mix of single family residential with some larger vacant and

rural residential lots remaining, adjacent to a railroad line. It is within the PRZ

(Parental Responsibility Zone) for Bearden Middle School.