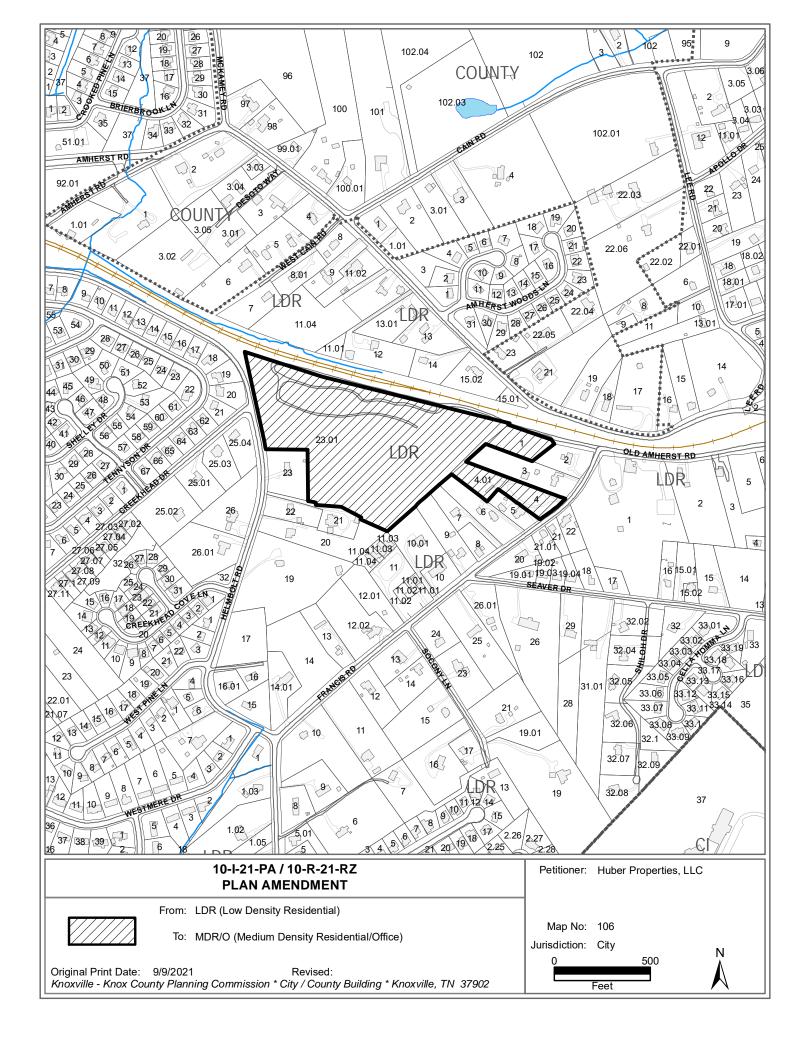

## PLAN AMENDMENT/ REZONING REPORT

► FILE #: 10-R-21-RZ AGENDA ITEM #: 9

10-I-21-PA AGENDA DATE: 3/10/2022

POSTPONEMENT(S): 10/14/2021, 11/10/2021

► APPLICANT: HUBER PROPERTIES, LLC

OWNER(S): Schubert Family Limited Partnership

TAX ID NUMBER: 106 C A 02301, 00401, 004 & 001 View map on KGIS

JURISDICTION: Council District 3

STREET ADDRESS: 1817 & 0 Francis Road, 0 Old Amherst Road & 0 Helmbolt Road

► LOCATION: East side of Helmbolt Road, west side of Francis Road, south of

**Amherst Road** 

► TRACT INFORMATION: 16.6 acres.

SECTOR PLAN: Northwest County

**GROWTH POLICY PLAN:** 

ACCESSIBILITY: Access is via Helmbolt Road, a minor arterial, with a pavement width of 20-ft

within a right-of-way width of 60-ft. Access is also via Francis Road, a local street, with a pavement width of 19-ft within a right-of-way width of 40-ft.

DESIGNATION/ZONING: Neighborhood)

EXISTING LAND USE: Agriculture/forestry/vacant, single family residential

•

EXTENSION OF PLAN No, MDR/O and RN-5 are not adjacent.

DESIGNATION/ZONING:

HISTORY OF ZONING REQUESTS:

None noted.

SURROUNDING LAND USE,

PLAN DESIGNATION,

North: Single family residential, rural residential / LDR (Low Density

Residential) / RN-1 (Single-family residential neighborhood)

ZONING South: Single family residential / LDR (Low Density Residential) / RN-1

(Single-family residential neighborhood), AG (General Agricultural),

RN-3 (Single-family residential neighborhood)

East: Single family residential / LDR (Low Density Residential) / RN-1

(Single-family residential neighborhood), I (Industrial), AG (General

Agricultural)

 AGENDA ITEM #:
 9
 FILE #:
 10-I-21-PA
 2/23/2022 03:03 PM
 LIZ ALBERTSON
 PAGE #:
 9-1

West: Single family residential / LDR (Low Density Residential) / RN-1

(Single-family residential neighborhood), AG (General Agricultural)

NEIGHBORHOOD CONTEXT: This area is a mix of single family residential with some larger vacant and

rural residential lots remaining, adjacent to a railroad line. It is within the PRZ

(Parental Responsibility Zone) for Bearden Middle School.