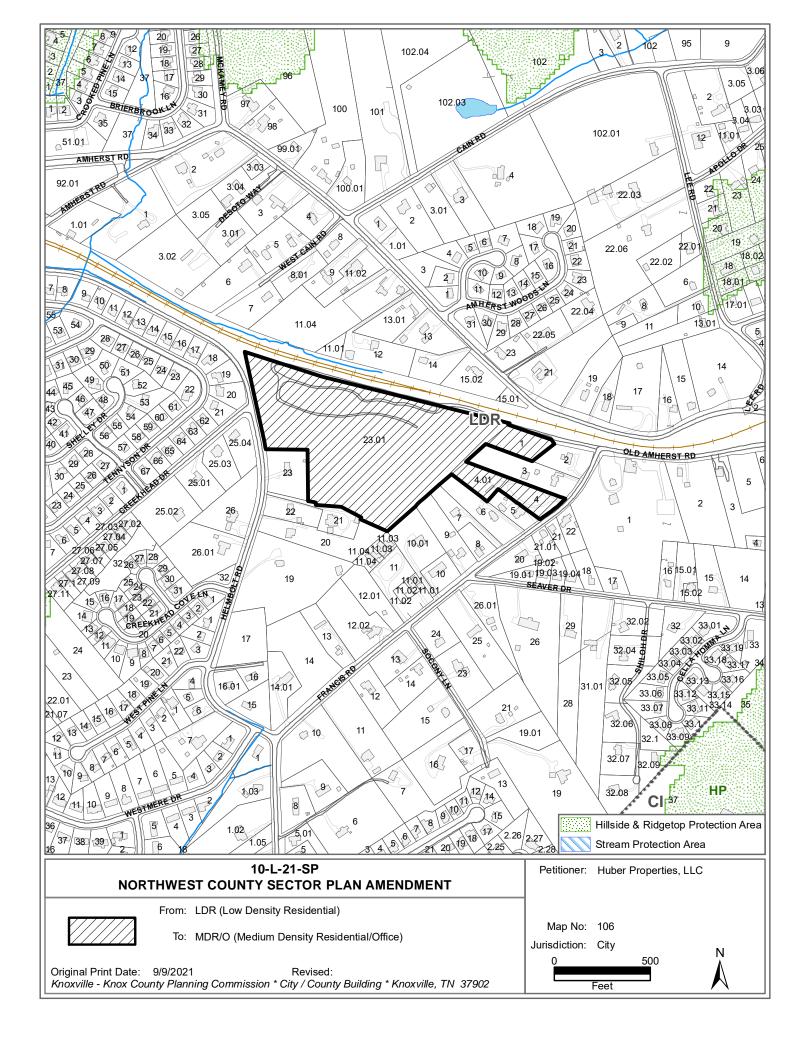

## PLAN AMENDMENT REPORT

► FILE #: 10-L-21-SP AGENDA ITEM #: 9

POSTPONEMENT(S): 10/14/2021, 11/10/2021 AGENDA DATE: 3/10/2022

► APPLICANT: HUBER PROPERTIES, LLC

OWNER(S): Schubert Family Limited Partnership

TAX ID NUMBER: 106 C A 02301, 00401, 004 & 001 View map on KGIS

JURISDICTION: Council District 3

STREET ADDRESS: 1817 & 0 Francis Road, 0 Old Amherst Road & Helmbolt Rd.

LOCATION: East side of Helmbolt Road, west side of Francis Road, south of

**Amherst Road** 

► APPX. SIZE OF TRACT: 16.6 acres

SECTOR PLAN: Northwest County

**GROWTH POLICY PLAN:** 

ACCESSIBILITY: Access is via Helmbolt Road, a minor arterial, with a pavement width of 20-ft

within a right-of-way width of 60-ft. Access is also via Francis Road, a local street, with a pavement width of 19-ft within a right-of-way width of 40-ft.

MDR/O (Medium Density Residential/Office)

► EXISTING LAND USE: Agriculture/forestry/vacant, single family residential

**EXTENSION OF PLAN** 

DESIGNATION:

No, MDR/O is not adjacent.

HISTORY OF REQUESTS: None noted.

SURROUNDING LAND USE AND PLAN DESIGNATION:

North: Single family residential, rural residential / LDR (Low Density

Residential)

South: Single family residential / LDR (Low Density Residential)

East: Single family residential / LDR (Low Density Residential)

West: Single family residential / LDR (Low Density Residential)

NEIGHBORHOOD CONTEXT This area is a mix of single family residential with some larger vacant and

rural residential lots remaining, adjacent to a railroad line. It is within the PRZ