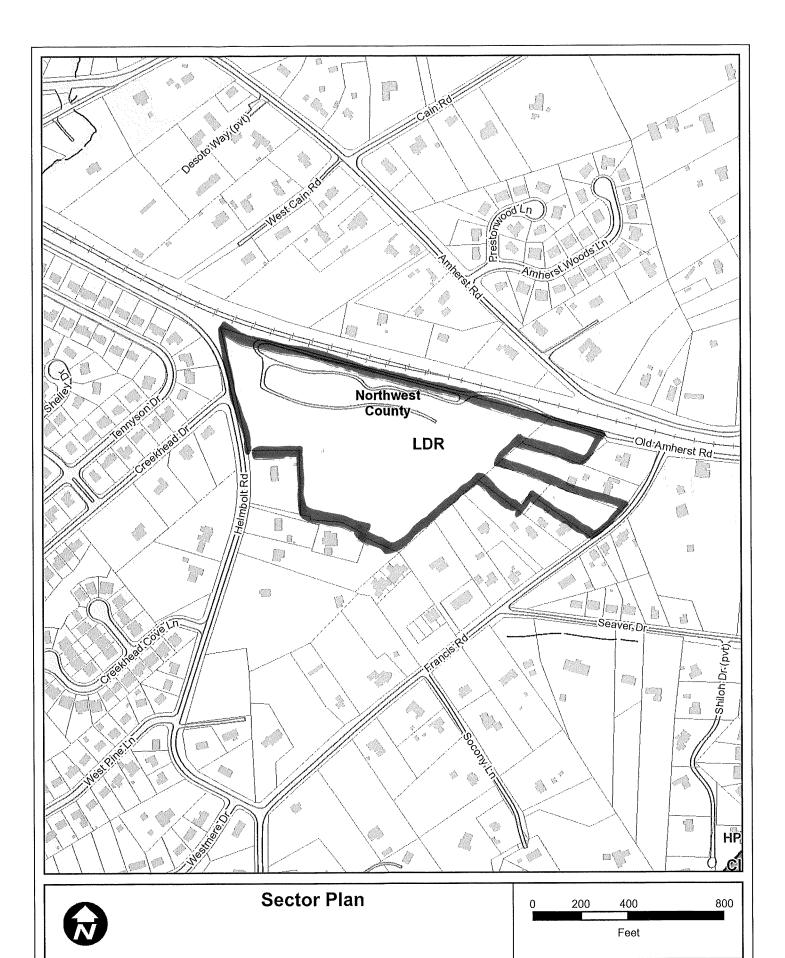

**Amherst Road** 

► APPX. SIZE OF TRACT: 16.6 acres

SECTOR PLAN: Northwest County

**GROWTH POLICY PLAN:** 

ACCESSIBILITY: Access is via Helmbolt Road, a minor arterial, with a pavement width of 20-ft

within a right-of-way width of 60-ft. Access is also via Francis Road, a local street, with a pavement width of 19-ft within a right-of-way width of 40-ft.

UTILITIES: Water Source: Knoxville Utilities Board

Sewer Source: Knoxville Utilities Board

WATERSHED: Ten Mile Creek

► PRESENT PLAN AND LDR (Low Density Residential) /

ZONING DESIGNATION:

► PROPOSED PLAN

**DESIGNATION:** 

SURROUNDING LAND USE AND PLAN DESIGNATION:

North: Single family residential, rural residential / LDR (Low Density

Residential)

South: Single family residential / LDR (Low Density Residential)

East: Single family residential / LDR (Low Density Residential)

West: Single family residential / LDR (Low Density Residential)

NEIGHBORHOOD CONTEXT This area is a mix of single family residential with some larger vacant and

rural residential lots remaining, adjacent to a railroad line. It is within the PRZ