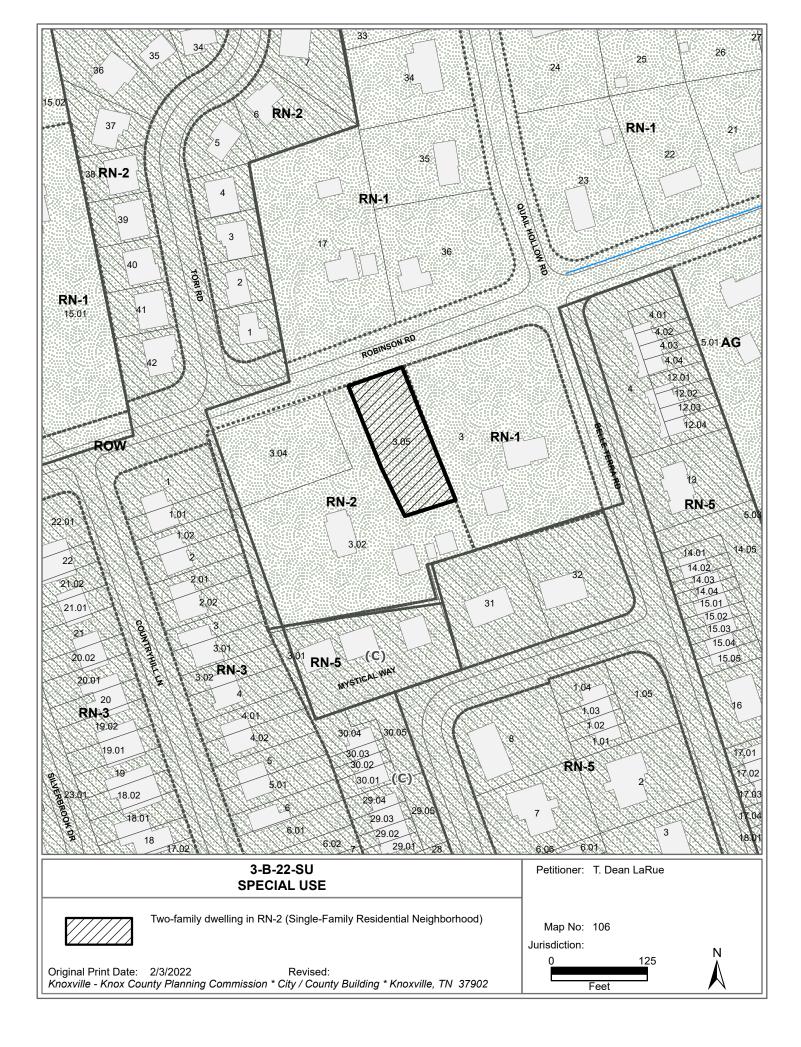

# **SPECIAL USE REPORT**

| ► FILE #: 3-B-22-SU                 |                                                                                                                                                        |                                                                              |      |         |          |          |        | AGEN      | IDA IT  | EM #:    | 2         |
|-------------------------------------|--------------------------------------------------------------------------------------------------------------------------------------------------------|------------------------------------------------------------------------------|------|---------|----------|----------|--------|-----------|---------|----------|-----------|
|                                     |                                                                                                                                                        |                                                                              |      |         |          |          |        | AGEN      | IDA D   | ATE:     | 3/10/202  |
| APPLICANT:                          | T. DEAN                                                                                                                                                | .ARUE                                                                        | Е    |         |          |          |        |           |         |          |           |
| OWNER(S):                           | T. Dean L                                                                                                                                              | aRue                                                                         |      |         |          |          |        |           |         |          |           |
| TAX ID NUMBER:                      | 106 A A 0                                                                                                                                              | )305                                                                         |      |         |          |          |        |           |         | View m   | ap on KGI |
| JURISDICTION:                       | City Council District 3                                                                                                                                |                                                                              |      |         |          |          |        |           |         |          |           |
| STREET ADDRESS:                     | 2342 Robinson Rd.                                                                                                                                      |                                                                              |      |         |          |          |        |           |         |          |           |
| ► LOCATION:                         | South side of Robinson Road, south of Tori Road                                                                                                        |                                                                              |      |         |          |          |        |           |         |          |           |
| APPX. SIZE OF TRACT:                | 0.31 acres                                                                                                                                             | 5                                                                            |      |         |          |          |        |           |         |          |           |
| SECTOR PLAN:                        | Northwest County                                                                                                                                       |                                                                              |      |         |          |          |        |           |         |          |           |
| GROWTH POLICY PLAN:                 |                                                                                                                                                        |                                                                              |      |         |          |          |        |           |         |          |           |
| ACCESSIBILITY:                      | Access is via Robinson Road, a minor collector street with 20ft of pavement width within a 60 ft right of way.                                         |                                                                              |      |         |          |          |        |           |         |          |           |
| UTILITIES:                          | Water Sou                                                                                                                                              | rce:                                                                         | ł    | Knoxv   | ille Uti | lities B | oard   |           |         |          |           |
|                                     | Sewer So                                                                                                                                               | irce:                                                                        | ł    | ۲noxv   | ille Uti | lities B | oard   |           |         |          |           |
| WATERSHED:                          | Ten Mile (                                                                                                                                             | reek                                                                         |      |         |          |          |        |           |         |          |           |
| ► ZONING:                           | RN-2 (Sin                                                                                                                                              | gle-Fa                                                                       | ami  | ily Re  | siden    | tial Ne  | ighbo  | orhood)   |         |          |           |
| EXISTING LAND USE:                  | SFR (Sing                                                                                                                                              | le Fan                                                                       | mil  | ly Res  | identi   | ial)     |        |           |         |          |           |
| PROPOSED USE:                       | Two-fami                                                                                                                                               | y dwe                                                                        | elli | ng      |          |          |        |           |         |          |           |
| HISTORY OF ZONING:                  | 11-F-19-R                                                                                                                                              | Z: A-1                                                                       | 1 ar | nd RP-  | -1 and   | R-1 to   | RP-1   |           |         |          |           |
| SURROUNDING LAND<br>USE AND ZONING: |                                                                                                                                                        | Single family houses RN-2 & RN-1 (Single Family Residential<br>Neighborhood) |      |         | idential |          |        |           |         |          |           |
|                                     | South: N                                                                                                                                               | ulti-far                                                                     | amil | ly dwe  | llings   | RN-      | 5 (Ger | neral Res | sidenti | al Neigł | nborhood) |
|                                     | East: S                                                                                                                                                | ingle fa                                                                     | fam  | nily ho | uses -   | - RN-2   | (Gen   | eral Res  | identia | al Neigh | borhood)  |
|                                     | West: N                                                                                                                                                | ulti-far                                                                     | amil | ly dwe  | llings   | RN-      | 3 (Ger | neral Res | sidenti | al Neigł | nborhood) |
| NEIGHBORHOOD CONTEXT:               | This property is located in a residential area developed with single-family and multi-family residential uses in the RN-1, RN-2, RN-3, and RN-5 zones. |                                                                              |      |         |          |          |        |           |         |          |           |