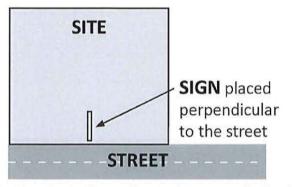

### LOCATION AND VISIBILITY

The sign must be posted on the nearest adjacent/frontage street and in a location clearly visible to vehicles traveling in either direction. If the property has more than one street frontage, the sign should be placed along the street that carries more traffic. Planning staff may recommend a preferred location for the sign to be posted at the time of application.