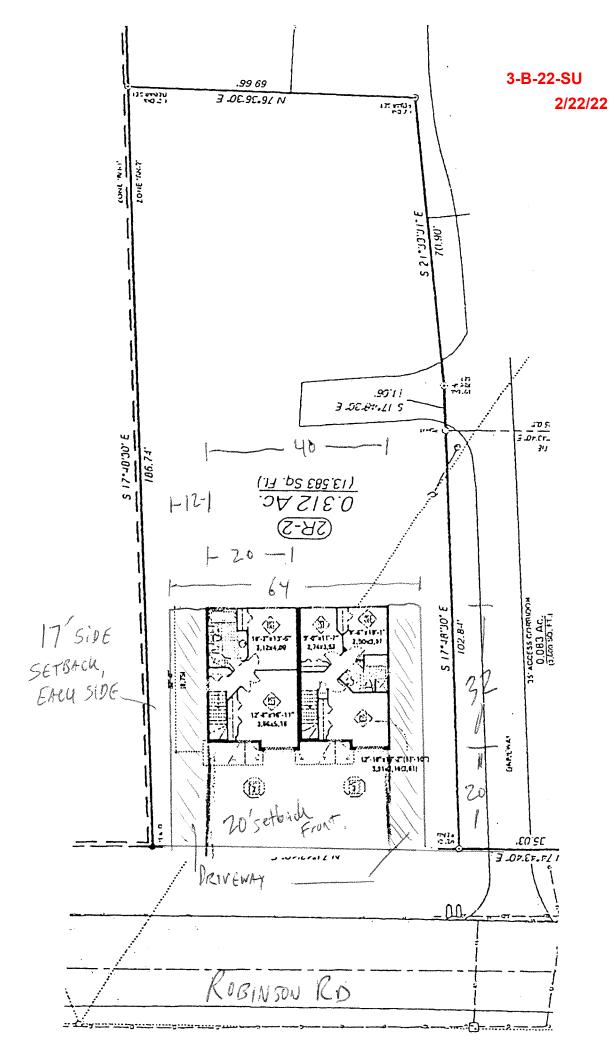

# **SPECIAL USE REPORT**

| ► FILE #: 3-B-22-SU                 |                                                                                                                                                        |                                                                              |      |         |          |          |        | AGEN      | IDA IT  | EM #:    | 2         |
|-------------------------------------|--------------------------------------------------------------------------------------------------------------------------------------------------------|------------------------------------------------------------------------------|------|---------|----------|----------|--------|-----------|---------|----------|-----------|
|                                     |                                                                                                                                                        |                                                                              |      |         |          |          |        | AGEN      | IDA D   | ATE:     | 3/10/202  |
| APPLICANT:                          | T. DEAN                                                                                                                                                | .ARUE                                                                        | Е    |         |          |          |        |           |         |          |           |
| OWNER(S):                           | T. Dean L                                                                                                                                              | aRue                                                                         |      |         |          |          |        |           |         |          |           |
| TAX ID NUMBER:                      | 106 A A 0                                                                                                                                              | )305                                                                         |      |         |          |          |        |           |         | View m   | ap on KGI |
| JURISDICTION:                       | City Council District 3                                                                                                                                |                                                                              |      |         |          |          |        |           |         |          |           |
| STREET ADDRESS:                     | 2342 Robinson Rd.                                                                                                                                      |                                                                              |      |         |          |          |        |           |         |          |           |
| ► LOCATION:                         | South side of Robinson Road, south of Tori Road                                                                                                        |                                                                              |      |         |          |          |        |           |         |          |           |
| APPX. SIZE OF TRACT:                | 0.31 acres                                                                                                                                             | 5                                                                            |      |         |          |          |        |           |         |          |           |
| SECTOR PLAN:                        | Northwest County                                                                                                                                       |                                                                              |      |         |          |          |        |           |         |          |           |
| GROWTH POLICY PLAN:                 |                                                                                                                                                        |                                                                              |      |         |          |          |        |           |         |          |           |
| ACCESSIBILITY:                      | Access is via Robinson Road, a minor collector street with 20ft of pavement width within a 60 ft right of way.                                         |                                                                              |      |         |          |          |        |           |         |          |           |
| UTILITIES:                          | Water Sou                                                                                                                                              | rce:                                                                         | ł    | Knoxv   | ille Uti | lities B | oard   |           |         |          |           |
|                                     | Sewer So                                                                                                                                               | irce:                                                                        | ł    | ۲noxv   | ille Uti | lities B | oard   |           |         |          |           |
| WATERSHED:                          | Ten Mile (                                                                                                                                             | reek                                                                         |      |         |          |          |        |           |         |          |           |
| ► ZONING:                           | RN-2 (Sin                                                                                                                                              | gle-Fa                                                                       | ami  | ily Re  | siden    | tial Ne  | ighbo  | orhood)   |         |          |           |
| EXISTING LAND USE:                  | SFR (Sing                                                                                                                                              | le Fan                                                                       | mil  | ly Res  | identi   | ial)     |        |           |         |          |           |
| PROPOSED USE:                       | Two-fami                                                                                                                                               | y dwe                                                                        | elli | ng      |          |          |        |           |         |          |           |
| HISTORY OF ZONING:                  | 11-F-19-R                                                                                                                                              | Z: A-1                                                                       | 1 ar | nd RP-  | -1 and   | R-1 to   | RP-1   |           |         |          |           |
| SURROUNDING LAND<br>USE AND ZONING: |                                                                                                                                                        | Single family houses RN-2 & RN-1 (Single Family Residential<br>Neighborhood) |      |         | idential |          |        |           |         |          |           |
|                                     | South: N                                                                                                                                               | ulti-far                                                                     | amil | ly dwe  | llings   | RN-      | 5 (Ger | neral Res | sidenti | al Neigł | nborhood) |
|                                     | East: S                                                                                                                                                | ingle fa                                                                     | fam  | nily ho | uses -   | - RN-2   | (Gen   | eral Res  | identia | al Neigh | borhood)  |
|                                     | West: N                                                                                                                                                | ulti-far                                                                     | amil | ly dwe  | llings   | RN-      | 3 (Ger | neral Res | sidenti | al Neigł | nborhood) |
| NEIGHBORHOOD CONTEXT:               | This property is located in a residential area developed with single-family and multi-family residential uses in the RN-1, RN-2, RN-3, and RN-5 zones. |                                                                              |      |         |          |          |        |           |         |          |           |