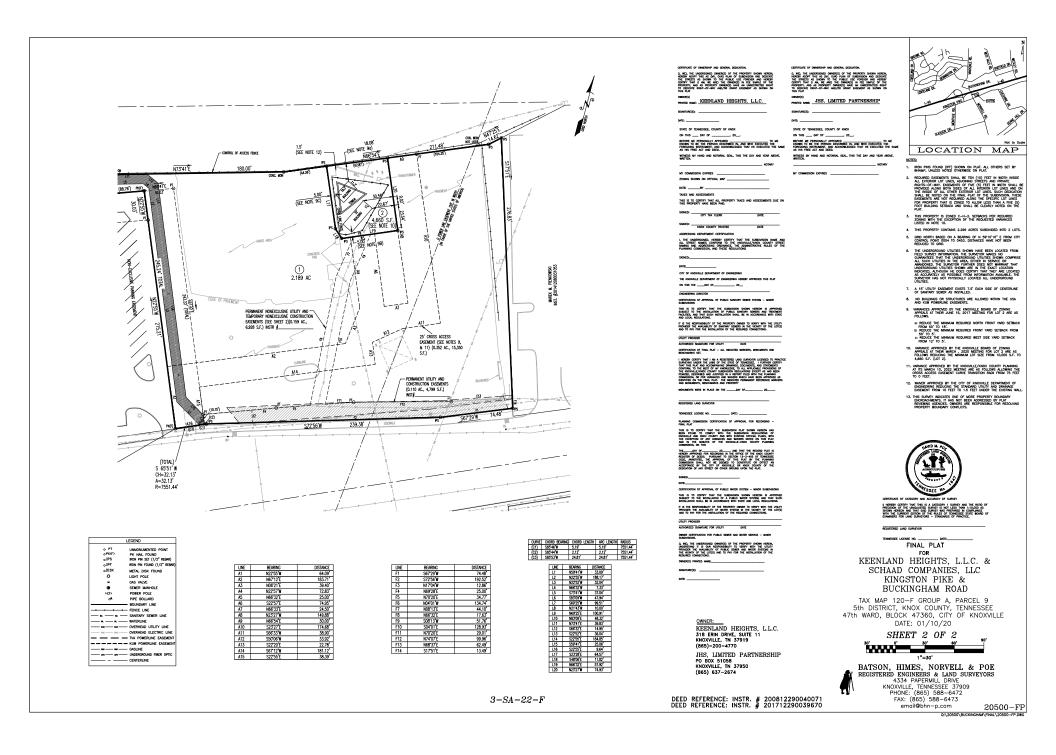

## **SUBDIVISION REPORT - FINAL PLAT**

| ▶ FILE #: 3-SA-22-F    | AGENDA ITEM #: 28                                                                                                                                                 |
|------------------------|-------------------------------------------------------------------------------------------------------------------------------------------------------------------|
|                        | AGENDA DATE: 3/10/2022                                                                                                                                            |
| ► SUBDIVISION:         | FINAL PLAT FOR KEENLAND HEIGHTS, LLC & SCHAAD COMPANIES                                                                                                           |
| ► APPLICANT/DEVELOPER: | SCHAAD COMPANIES                                                                                                                                                  |
| OWNER(S):              | Keenland Heights, LLC                                                                                                                                             |
| TAX IDENTIFICATION:    | 120 F A 009 View map on KGIS                                                                                                                                      |
| JURISDICTION:          | City Council District 2                                                                                                                                           |
| STREET ADDRESS:        | 7509 Kingston Pk.                                                                                                                                                 |
| ► LOCATION:            | Northeast intersection of Buckingham Dr. and Kingston Pk.                                                                                                         |
| SECTOR PLAN:           | West City                                                                                                                                                         |
| GROWTH POLICY PLAN:    | N/A (within City limits)                                                                                                                                          |
| WATERSHED:             | Fourth Creek                                                                                                                                                      |
| ► APPROXIMATE ACREAGE: | 2.296 acres                                                                                                                                                       |
| ► NUMBER OF LOTS:      | 0                                                                                                                                                                 |
| ► ZONING:              | C-H-2 (Highway Commercial)                                                                                                                                        |
| SURVEYOR/ENGINEER:     | David Harbin / Batson, Himes, Norvell & Poe                                                                                                                       |
| ► VARIANCES REQUIRED:  | 1) Reduce the standard utility and drainage easement from 10 ft to 1.5<br>ft under the existing wall.<br>2) Reduce the curve transition radii from 75 ft to 0 ft. |

## COMMENTS:

This plat proposes to subdivide the subject property to create a smaller lot for an existing cell tower. The new lot is at the rear of the existing lot and abuts I-140.

The subdivision of the property was approved by the Planning Commission in 2017 (File 8-SH-17-F). However, the plat was never recorded and the vesting period has since expired. The BZA variances that were also approved in 2017 run with the land and are still applicable. However, since the plat is expired, the Planning Commission variances need to be renewed.

Since the original approval in 2017, changes to the regulations mean that only one of the previous variance requests is still needed. The Knoxville-Knox County Planning Subdivision Regulations have been amended and the joint permanent easement (JPE) utilized in the 2017 plat is no longer an option for access. The new

plat shows a cross access easement, which does not require a turnaround at its terminus, may have a 25-ft right-of-way width, and which does not have a minimum pavement width requirement. And now a waiver can be granted by the City's Engineering Department for utility and drainage easements (U&D) when existing buildings are in this area, so the U&D reduction no longer requires a variance.

Due to the function of the site, the typical lot size and setbacks would create a larger lot than would be ideal for a cell tower. The Board of Zoning Appeals (BZA) approved a variance to allow the proposed lot size in 2020 (File 4-F-20-VA) and granted setback variances in 2017 (File 6-E-17-VA).

| AGENDA ITEM #: 28 | FILE #: 3-SA-22-F | 3/1/2022 02:13 PM | MICHELLE PORTIER | PAGE #: | 28-2 |
|-------------------|-------------------|-------------------|------------------|---------|------|

| VARIANCES/ALTERNATIVE<br>DESIGN STANDARDS REQUESTED                                                                                                                                                                                              |
|--------------------------------------------------------------------------------------------------------------------------------------------------------------------------------------------------------------------------------------------------|
| 1. Reduce the standard Drainaged Uhlity Easenut from 10' to 1.5' unker the                                                                                                                                                                       |
| 1. Reduce the standard Drainager Uhling Easenant from 10'to 1.5' under the<br>Justify request by indicating hardship: existing wall                                                                                                              |
| - Wall is existing                                                                                                                                                                                                                               |
| 2. Joint Permanent easement varied by the following:<br>Justify request by indicating hardship: Width from 40' to 25'                                                                                                                            |
| 6) pavement width from 25 to 20'<br>c) Allow no col-de-sac or furn around atits                                                                                                                                                                  |
| C) Allow no col-de-sac or furn around at its                                                                                                                                                                                                     |
| 3. terminus                                                                                                                                                                                                                                      |
|                                                                                                                                                                                                                                                  |
| Justify request by indicating hardship: d) CUVVE transition from 75 to 0<br>e) Allow easement to be built without curbs                                                                                                                          |
| 4. Herdship / reasons - This Access easement                                                                                                                                                                                                     |
| Justify request by indicating hardship: SERVES a single lot cosisting of a                                                                                                                                                                       |
| cell tower Anticipated usage is a                                                                                                                                                                                                                |
| 5. Single service truck perday.<br>Access easement's crissing the                                                                                                                                                                                |
| 5. Access easemptis crossing the                                                                                                                                                                                                                 |
| Justify request by indicating hardship: Parking lot.                                                                                                                                                                                             |
|                                                                                                                                                                                                                                                  |
| 6                                                                                                                                                                                                                                                |
| Justify request by indicating hardship:                                                                                                                                                                                                          |
| 7.                                                                                                                                                                                                                                               |
| Justify request by indicating hardship:                                                                                                                                                                                                          |
| Rildi                                                                                                                                                                                                                                            |
| I certify that any and all requests needed to meet regulations are requested<br>above, or are attached. I understand and agree that no additional variances<br>can be acted upon by the legislative body upon appeal and none will be<br>1/24/21 |
| can be acted upon by the legislative body upon appeal and none will be $1/24/21$                                                                                                                                                                 |