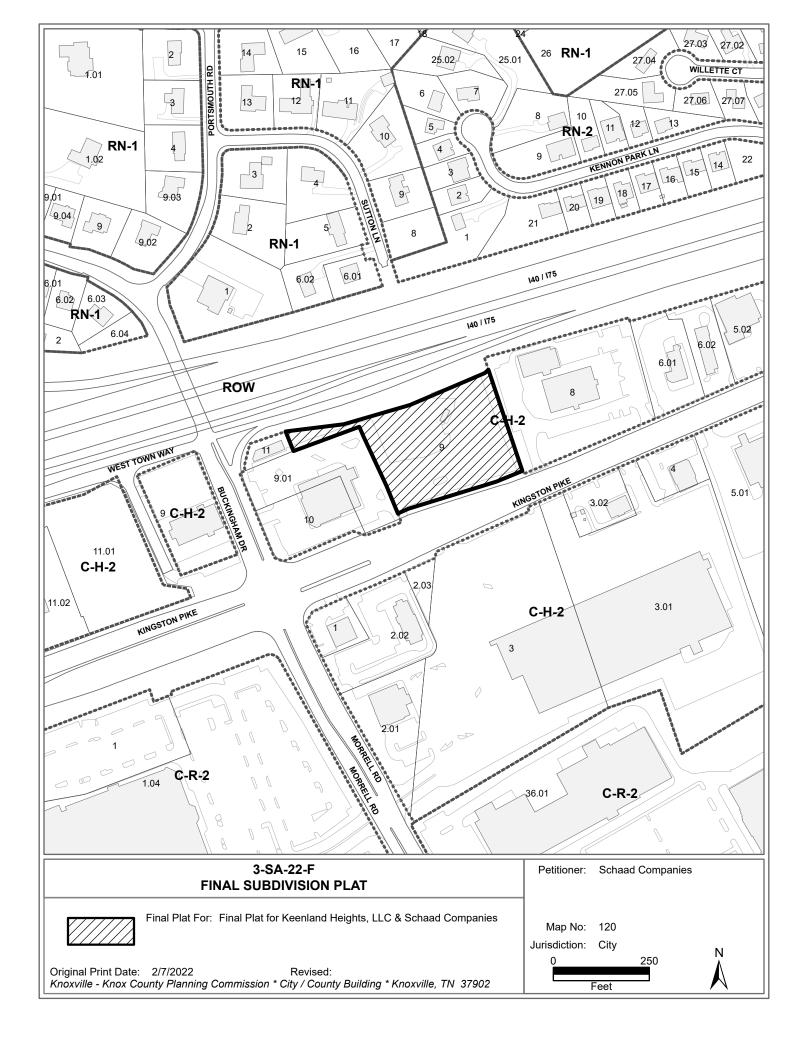

## **SUBDIVISION REPORT - FINAL PLAT**

| ▶ FILE #: 3-SA-22-F    | AGENDA ITEM #: 28                                                                                                                                                 |
|------------------------|-------------------------------------------------------------------------------------------------------------------------------------------------------------------|
|                        | AGENDA DATE: 3/10/2022                                                                                                                                            |
| ► SUBDIVISION:         | FINAL PLAT FOR KEENLAND HEIGHTS, LLC & SCHAAD COMPANIES                                                                                                           |
| ► APPLICANT/DEVELOPER: | SCHAAD COMPANIES                                                                                                                                                  |
| OWNER(S):              | Keenland Heights, LLC                                                                                                                                             |
| TAX IDENTIFICATION:    | 120 F A 009 View map on KGIS                                                                                                                                      |
| JURISDICTION:          | City Council District 2                                                                                                                                           |
| STREET ADDRESS:        | 7509 Kingston Pk.                                                                                                                                                 |
| ► LOCATION:            | Northeast intersection of Buckingham Dr. and Kingston Pk.                                                                                                         |
| SECTOR PLAN:           | West City                                                                                                                                                         |
| GROWTH POLICY PLAN:    | N/A (within City limits)                                                                                                                                          |
| WATERSHED:             | Fourth Creek                                                                                                                                                      |
| ► APPROXIMATE ACREAGE: | 2.296 acres                                                                                                                                                       |
| ► NUMBER OF LOTS:      | 0                                                                                                                                                                 |
| ► ZONING:              | C-H-2 (Highway Commercial)                                                                                                                                        |
| SURVEYOR/ENGINEER:     | David Harbin / Batson, Himes, Norvell & Poe                                                                                                                       |
| ► VARIANCES REQUIRED:  | 1) Reduce the standard utility and drainage easement from 10 ft to 1.5<br>ft under the existing wall.<br>2) Reduce the curve transition radii from 75 ft to 0 ft. |

## COMMENTS:

This plat proposes to subdivide the subject property to create a smaller lot for an existing cell tower. The new lot is at the rear of the existing lot and abuts I-140.

The subdivision of the property was approved by the Planning Commission in 2017 (File 8-SH-17-F). However, the plat was never recorded and the vesting period has since expired. The BZA variances that were also approved in 2017 run with the land and are still applicable. However, since the plat is expired, the Planning Commission variances need to be renewed.

Due to the function of the site, the typical lot size and setbacks would create a larger lot than would be ideal for a cell tower. The Board of Zoning Appeals (BZA) approved a variance to allow the proposed lot size in 2020 (File 4-F-20-VA) and granted setback variances in 2017 (File 6-E-17-VA).