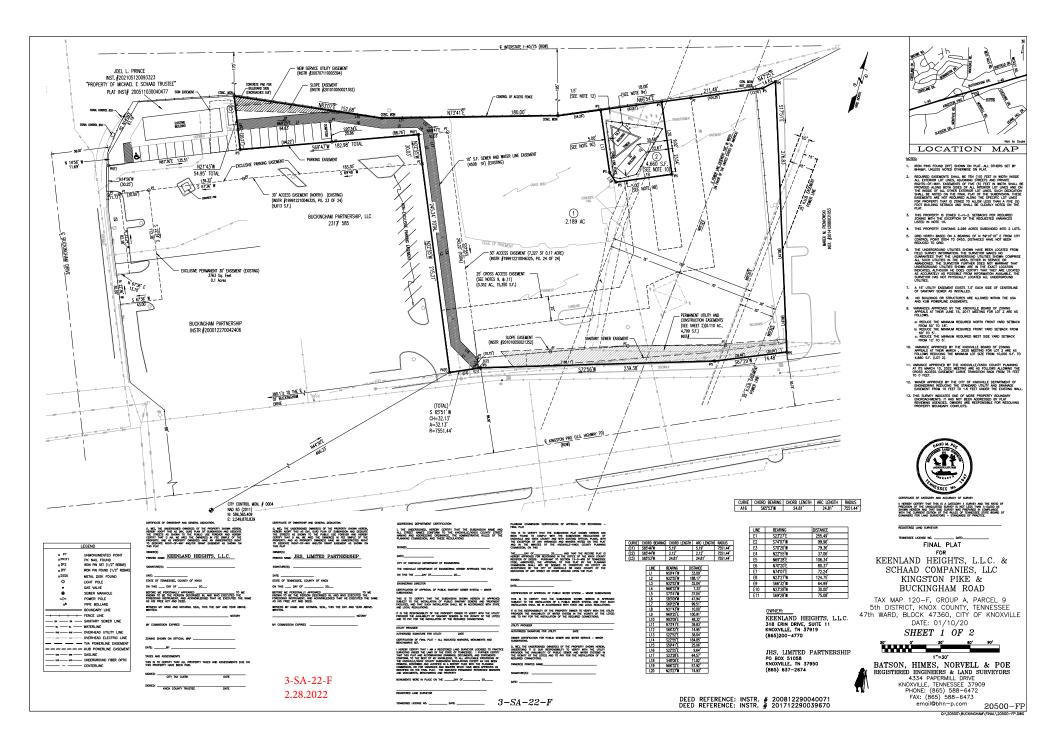

## **SUBDIVISION REPORT - FINAL PLAT**

| ▶ FILE #: 3-SA-22-F    | AGENDA ITEM #: 28                                                                                                                                                 |
|------------------------|-------------------------------------------------------------------------------------------------------------------------------------------------------------------|
|                        | AGENDA DATE: 3/10/2022                                                                                                                                            |
| ► SUBDIVISION:         | FINAL PLAT FOR KEENLAND HEIGHTS, LLC & SCHAAD COMPANIES                                                                                                           |
| ► APPLICANT/DEVELOPER: | SCHAAD COMPANIES                                                                                                                                                  |
| OWNER(S):              | Keenland Heights, LLC                                                                                                                                             |
| TAX IDENTIFICATION:    | 120 F A 009 View map on KGIS                                                                                                                                      |
| JURISDICTION:          | City Council District 2                                                                                                                                           |
| STREET ADDRESS:        | 7509 Kingston Pk.                                                                                                                                                 |
| ► LOCATION:            | Northeast intersection of Buckingham Dr. and Kingston Pk.                                                                                                         |
| SECTOR PLAN:           | West City                                                                                                                                                         |
| GROWTH POLICY PLAN:    | N/A (within City limits)                                                                                                                                          |
| WATERSHED:             | Fourth Creek                                                                                                                                                      |
| ► APPROXIMATE ACREAGE: | 2.296 acres                                                                                                                                                       |
| ► NUMBER OF LOTS:      | 0                                                                                                                                                                 |
| ► ZONING:              | C-H-2 (Highway Commercial)                                                                                                                                        |
| SURVEYOR/ENGINEER:     | David Harbin / Batson, Himes, Norvell & Poe                                                                                                                       |
| ► VARIANCES REQUIRED:  | 1) Reduce the standard utility and drainage easement from 10 ft to 1.5<br>ft under the existing wall.<br>2) Reduce the curve transition radii from 75 ft to 0 ft. |

## COMMENTS:

This plat proposes to subdivide the subject property to create a smaller lot for an existing cell tower. The new lot is at the rear of the existing lot and abuts I-140.

The subdivision of the property was approved by the Planning Commission in 2017 (File 8-SH-17-F). However, the plat was never recorded and the vesting period has since expired. The BZA variances that were also approved in 2017 run with the land and are still applicable. However, since the plat is expired, the Planning Commission variances need to be renewed.

Since the original approval in 2017, changes to the regulations mean that only one of the previous variance requests is still needed. The Knoxville-Knox County Planning Subdivision Regulations have been amended and the joint permanent easement (JPE) utilized in the 2017 plat is no longer an option for access. The new

plat shows a cross access easement, which does not require a turnaround at its terminus, may have a 25-ft right-of-way width, and which does not have a minimum pavement width requirement. And now a waiver can be granted by the City's Engineering Department for utility and drainage easements (U&D) when existing buildings are in this area, so the U&D reduction no longer requires a variance.

Due to the function of the site, the typical lot size and setbacks would create a larger lot than would be ideal for a cell tower. The Board of Zoning Appeals (BZA) approved a variance to allow the proposed lot size in 2020 (File 4-F-20-VA) and granted setback variances in 2017 (File 6-E-17-VA).

| AGENDA ITEM #: 28 | FILE #: 3-SA-22-F | 3/1/2022 02:13 PM | MICHELLE PORTIER | PAGE #: | 28-2 |
|-------------------|-------------------|-------------------|------------------|---------|------|

| VARIANCES/ALTERNATIVE<br>DESIGN STANDARDS REQUESTED                                                                                                                                                                                              |
|--------------------------------------------------------------------------------------------------------------------------------------------------------------------------------------------------------------------------------------------------|
| 1. Reduce the standard Drainaged Uhlity Easenut from 10' to 1.5' unker the                                                                                                                                                                       |
| 1. Reduce the standard Drainager Uhling Easenant from 10'to 1.5' under the<br>Justify request by indicating hardship: existing wall                                                                                                              |
| - Wall is existing                                                                                                                                                                                                                               |
| 2. Joint Permanent easement varied by the following:<br>Justify request by indicating hardship: Width from 40' to 25'                                                                                                                            |
| 6) pavement width from 25 to 20'<br>c) Allow no col-de-sac or furn around atits                                                                                                                                                                  |
| C) Allow no col-de-sac or furn around at its                                                                                                                                                                                                     |
| 3. terminus                                                                                                                                                                                                                                      |
|                                                                                                                                                                                                                                                  |
| Justify request by indicating hardship: d) CUVVE transition from 75 to 0<br>e) Allow easement to be built without curbs                                                                                                                          |
| 4. Herdship / reasons - This Access easement                                                                                                                                                                                                     |
| Justify request by indicating hardship: SERVES a single lot cosisting of a                                                                                                                                                                       |
| cell tower Anticipated usage is a                                                                                                                                                                                                                |
| 5. Single service truck perday.<br>Access easement's crissing the                                                                                                                                                                                |
| 5. Access easemptis crossing the                                                                                                                                                                                                                 |
| Justify request by indicating hardship: Parking lot.                                                                                                                                                                                             |
|                                                                                                                                                                                                                                                  |
| 6                                                                                                                                                                                                                                                |
| Justify request by indicating hardship:                                                                                                                                                                                                          |
| 7.                                                                                                                                                                                                                                               |
| Justify request by indicating hardship:                                                                                                                                                                                                          |
| Rildi                                                                                                                                                                                                                                            |
| I certify that any and all requests needed to meet regulations are requested<br>above, or are attached. I understand and agree that no additional variances<br>can be acted upon by the legislative body upon appeal and none will be<br>1/24/21 |
| can be acted upon by the legislative body upon appeal and none will be $1/24/21$                                                                                                                                                                 |