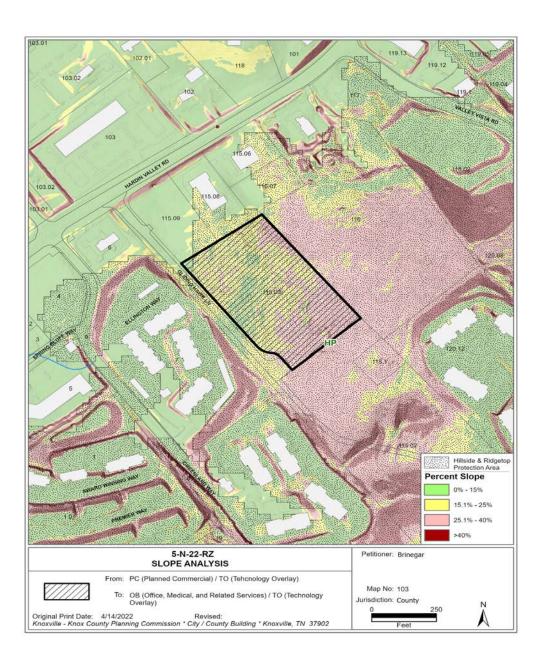

## Staff - Slope Analysis Case: 5-N-22-RZ (TTCDA File No. 5-B-22-TOR)

| CATEGORY                      | ACRES | RECOMMENDED DISTURBANCE BUDGET (Percent)              | DISTURBANCE<br>AREA<br>(Acres) |
|-------------------------------|-------|-------------------------------------------------------|--------------------------------|
| Total Area of Site            | 5.14  |                                                       |                                |
| Non-Hillside                  | 0.03  | N/A                                                   |                                |
| 0-15% Slope                   | 0.69  | 100%                                                  | 0.7                            |
| 15-25% Slope                  | 2.40  | 50%                                                   | 1.2                            |
| 25-40% Slope                  | 1.98  | 20%                                                   | 0.4                            |
| Greater than 40% Slope        | 0.05  | 10%                                                   | 0.0                            |
| Ridgetops                     |       |                                                       |                                |
| Hillside Protection (HP) Area | 5.11  | Recommended disturbance budget within HP Area (acres) | 2.3                            |
|                               |       | Percent of HP Area                                    | 0.4                            |

| CATEGORY                                                           | ACRES | RECOMMENDED DENSITY (Dwelling Units / Acre) | NUMBER OF<br>UNITS |
|--------------------------------------------------------------------|-------|---------------------------------------------|--------------------|
| Non-Hillside                                                       | 0.03  | 5.00                                        | 0.2                |
| 0-15% Slope                                                        |       |                                             |                    |
| 15-25% Slope                                                       | 2.40  | 2.00                                        | 4.8                |
| 25-40% Slope                                                       | 1.98  |                                             | 1.0                |
| Greater than 40% Slope                                             | 0.05  | 0.20                                        | 0.0                |
| Ridgetops                                                          | 0     | 3.00                                        | 0.0                |
| Subtotal: Sloped Land                                              | 5.11  |                                             | 9.3                |
| Maximum Density Guideline<br>(Hillside & Ridgetop Protection Plan) | 5.14  | 1.83                                        | 9.4                |
| Proposed Density (Applicant)                                       | n/a   | n/a                                         | n/a                |