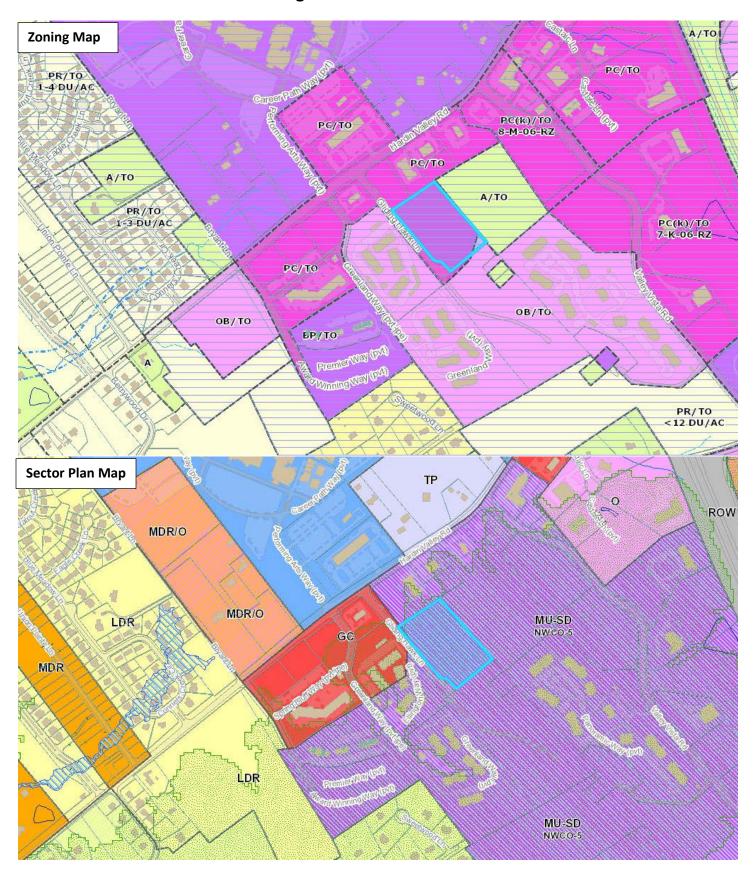

EXISTING LAND USE: Agriculture/forestry/vacant

►

EXTENSION OF ZONE: Yes, adjacent to OB/TO.

HISTORY OF ZONING: 6-D-13-RZ: A/TO to PC/TO, 4-P-16-RZ: PC/TO to OB/TO (Withdrawn)

SURROUNDING LAND North: Agriculture/forestry/vacant, commercial / PC/TO (Planned

USE AND ZONING: Commercial/Technology Overlay)

South: Transportation/communications/utilities / OB/TO (Office, Medical

and Related Services/Technology Overlay)

East: Commercial / A/TO (Agricultural/Technology Overlay)

West: Multifamily residential / OB/TO (Office, Medical and Related

Services/Technology Overlay)

NEIGHBORHOOD CONTEXT: This area is a mix of multi-family residential, commercial and office uses

within the Technology Corridor Overlay.

- 1. The Northwest County Sector Plan's MU-SD NWCO-5 designation supports OB/TO for this area.
- 2. The proposed amendment is not in conflict with any adopted plans.

ESTIMATED TRAFFIC IMPACT: Not required.