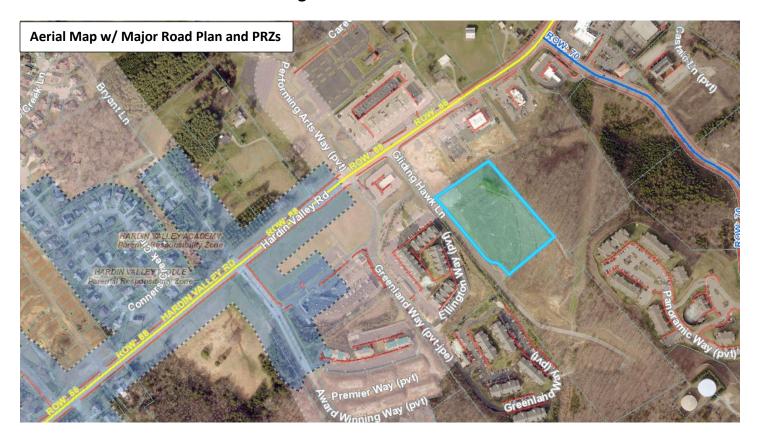

STREET ADDRESS: 0 Gliding Hawk Ln.

► LOCATION: North side of Carmichael Road, east side of Valley Vista Road, east and

south side of Gliding Hawk Lane

► APPX. SIZE OF TRACT: 5.14 acres

SECTOR PLAN: Northwest County

GROWTH POLICY PLAN: Planned Growth Area

ACCESSIBILITY: Access is via Gliding Hawk Lane, a local street, with a pavement width of 26-

ft within a right-of-way width of 60-ft.

UTILITIES: Water Source: West Knox Utility District