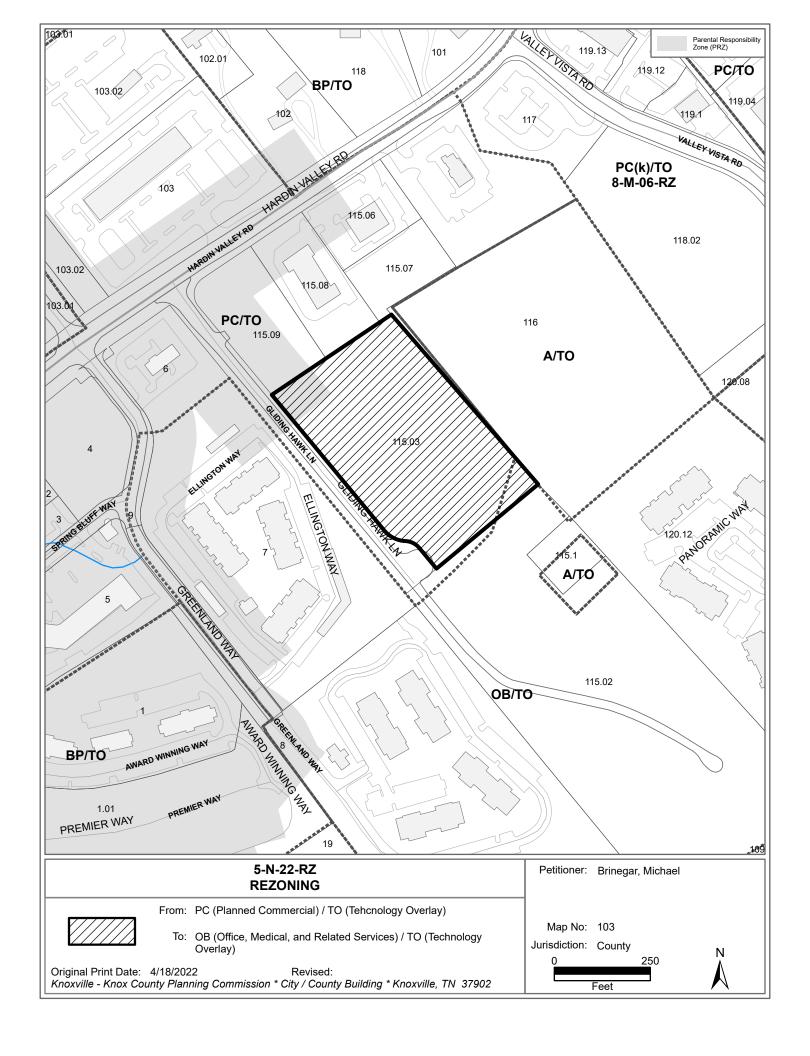

## REZONING REPORT

▶ FILE #: 5-N-22-RZ AGENDA ITEM #: 18

AGENDA DATE: 5/12/2022

► APPLICANT: MICHAEL BRINEGAR

OWNER(S): Harley E. Bittle III

TAX ID NUMBER: 103 11503 View map on KGIS

JURISDICTION: County Commission District 6

STREET ADDRESS: 0 Gliding Hawk Ln.

► LOCATION: North side of Carmichael Road, east side of Valley Vista Road, east and

south side of Gliding Hawk Lane

► APPX. SIZE OF TRACT: 5.14 acres

SECTOR PLAN: Northwest County

GROWTH POLICY PLAN: Planned Growth Area

ACCESSIBILITY: Access is via Gliding Hawk Lane, a local street, with a pavement width of 26-

ft within a right-of-way width of 60-ft.

UTILITIES: Water Source: West Knox Utility District

Sewer Source: West Knox Utility District

WATERSHED: Conner Creek

PRESENT ZONING: PC (Planned Commercial) / TO (Tehcnology Overlay)

ZONING REQUESTED: OB (Office, Medical, and Related Services) / TO (Technology Overlay)

EXISTING LAND USE: Agriculture/forestry/vacant

►

EXTENSION OF ZONE: Yes, adjacent to OB/TO.

HISTORY OF ZONING: 6-D-13-RZ: A/TO to PC/TO, 4-P-16-RZ: PC/TO to OB/TO (Withdrawn)

SURROUNDING LAND North: Agriculture/forestry/vacant, commercial / PC/TO (Planned

USE AND ZONING: Commercial/Technology Overlay)

South: Transportation/communications/utilities / OB/TO (Office, Medical

and Related Services/Technology Overlay)

East: Commercial / A/TO (Agricultural/Technology Overlay)

West: Multifamily residential / OB/TO (Office, Medical and Related

Services/Technology Overlay)

NEIGHBORHOOD CONTEXT: This area is a mix of multi-family residential, commercial and office uses

within the Technology Corridor Overlay.