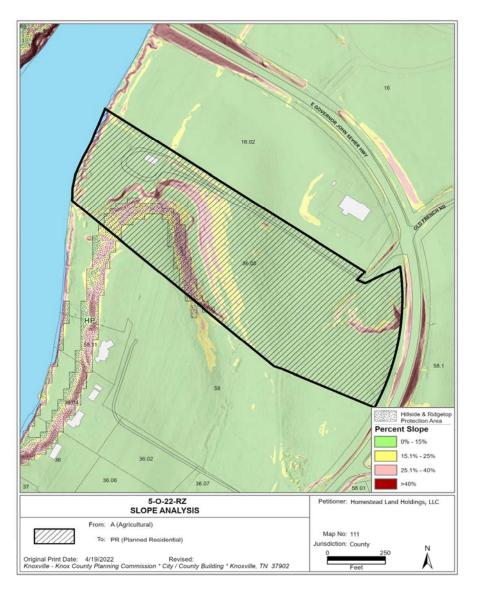

#### Staff - Slope Analysis Case: 5-O-22-RZ

| CATEGORY                      | ACRES | RECOMMENDED DISTURBANCE<br>BUDGET (Percent)           | DISTURBANCE<br>AREA<br>(Acres) |
|-------------------------------|-------|-------------------------------------------------------|--------------------------------|
| Total Area of Site            | 18.98 |                                                       |                                |
| Non-Hillside                  | 17.80 | N/A                                                   |                                |
| 0-15% Slope                   | 0.13  | 100%                                                  | 0.1                            |
| 15-25% Slope                  | 0.43  | 50%                                                   | 0.2                            |
| 25-40% Slope                  | 0.58  | 20%                                                   | 0.1                            |
| Greater than 40% Slope        | 0.05  | 10%                                                   | 0.0                            |
| Ridgetops                     |       |                                                       |                                |
| Hillside Protection (HP) Area | 1.18  | Recommended disturbance budget within HP Area (acres) | 0.5                            |
|                               |       | Percent of HP Area                                    | 0.4                            |

| CATEGORY                                                           | ACRES | RECOMMENDED DENSITY<br>(Dwelling Units / Acre) | NUMBER OF<br>UNITS |
|--------------------------------------------------------------------|-------|------------------------------------------------|--------------------|
| Non-Hillside                                                       | 17.80 | 5.00                                           | 89.0               |
|                                                                    |       | 4.00                                           |                    |
| 15-25% Slope                                                       | 0.43  | 2.00                                           | 0.9                |
| 25-40% Slope                                                       | 0.58  |                                                | 0.3                |
| Greater than 40% Slope                                             | 0.05  | 0.20                                           | 0.0                |
| Ridgetops                                                          | 0.00  | 3.00                                           | 0.0                |
| Subtotal: Sloped Land                                              | 1.18  |                                                | 1.7                |
| Maximum Density Guideline<br>(Hillside & Ridgetop Protection Plan) | 18.98 | 4.78                                           | 90.7               |
| Proposed Density<br>(Applicant)                                    | 18.98 | 5.00                                           | 94.9               |