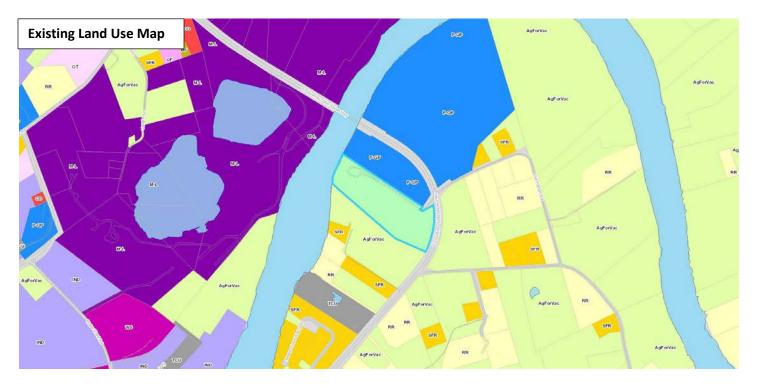

| 0.05  | 0.20                                           | 0.0                |
| Ridgetops                                                          | 0.00  | 3.00                                           | 0.0                |
| Subtotal: Sloped Land                                              | 1.18  |                                                | 1.7                |
| Maximum Density Guideline<br>(Hillside & Ridgetop Protection Plan) | 18.98 | 4.78                                           | 90.7               |
| Proposed Density<br>(Applicant)                                    | 18.98 | 5.00                                           | 94.9               |



## Exhibit A. 5-O-22-RZ Contextual Images





## Exhibit A. 5-O-22-RZ Contextual Images





|                                                      | Developmen                                                        | it Requ                                  | uest                |