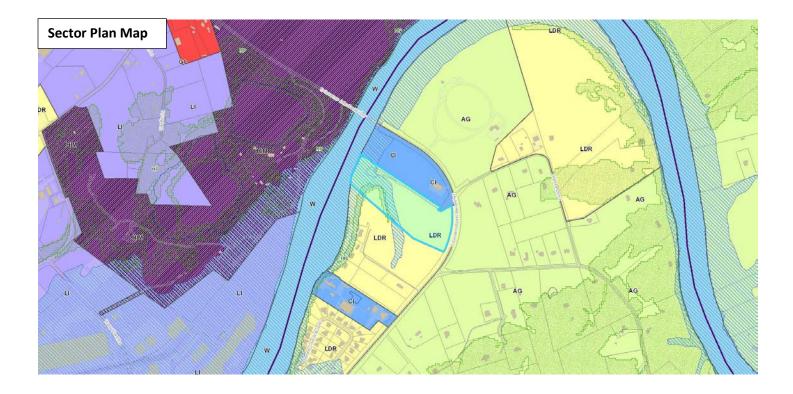

1) PR zoning is compatible with the existing LDR (Low Density Residential) land use classification for the South County Sector Plan and is not in conflict with any other adopted plans.

ESTIMATED TRAFFIC IMPACT: 982 (average daily vehicle trips)

## Exhibit A. 5-O-22-RZ Contextual Images