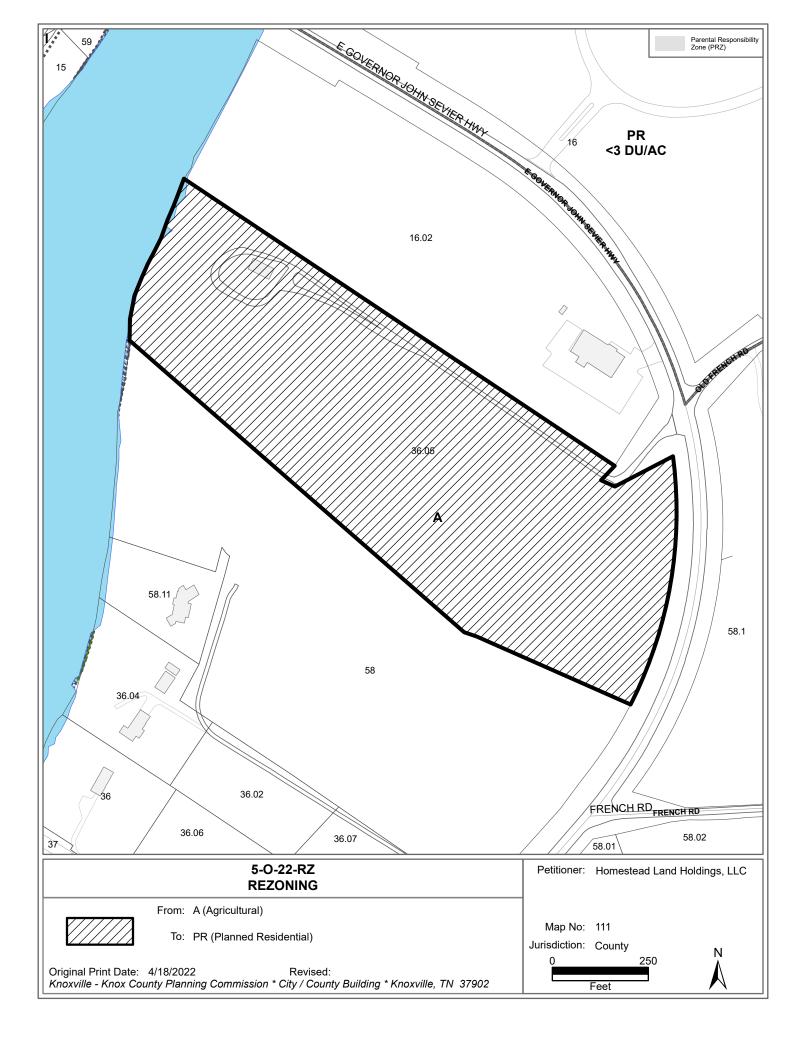

# **REZONING REPORT**

| ► FILE #: 5-0-22-RZ   | AGENDA ITEM #: 19                                                                                                                                                                                                                                                |
|-----------------------|------------------------------------------------------------------------------------------------------------------------------------------------------------------------------------------------------------------------------------------------------------------|
|                       | AGENDA DATE: 5/12/2022                                                                                                                                                                                                                                           |
| APPLICANT:            | HOMESTEAD LAND HOLDINGS, LLC                                                                                                                                                                                                                                     |
| OWNER(S):             | Roger William Toole                                                                                                                                                                                                                                              |
| TAX ID NUMBER:        | 111 03605 View map on KGIS                                                                                                                                                                                                                                       |
| JURISDICTION:         | County Commission District 9                                                                                                                                                                                                                                     |
| STREET ADDRESS:       | 0 E. Governor John Sevier Hwy.                                                                                                                                                                                                                                   |
| ► LOCATION:           | West side of E. Governor John Sevier Highway, due south of Old<br>French Road                                                                                                                                                                                    |
| APPX. SIZE OF TRACT:  | 18.79 acres                                                                                                                                                                                                                                                      |
| SECTOR PLAN:          | South County                                                                                                                                                                                                                                                     |
| GROWTH POLICY PLAN:   | Planned Growth Area                                                                                                                                                                                                                                              |
| ACCESSIBILITY:        | Access is via Governor John Sevier Highway, a major arterial with a 45-ft pavement width within a 112-ft right-of-way.                                                                                                                                           |
| UTILITIES:            | Water Source: Knox-Chapman Utility District                                                                                                                                                                                                                      |
|                       | Sewer Source: Knox-Chapman Utility District                                                                                                                                                                                                                      |
| WATERSHED:            | Holston and French Broad                                                                                                                                                                                                                                         |
| PRESENT ZONING:       | A (Agricultural)                                                                                                                                                                                                                                                 |
| ZONING REQUESTED:     | PR (Planned Residential)                                                                                                                                                                                                                                         |
| EXISTING LAND USE:    | Agricultural/forestry/vacant                                                                                                                                                                                                                                     |
| DENSITY PROPOSED:     | up to 5 du/ac                                                                                                                                                                                                                                                    |
| EXTENSION OF ZONE:    | No                                                                                                                                                                                                                                                               |
| HISTORY OF ZONING:    | Rezone from A (Agricultural) to CR (Rural Commercial) denied (6-I-19-RZ)                                                                                                                                                                                         |
| SURROUNDING LAND      | North: Public/quasi-public land & agriculture - A (Agricultural)                                                                                                                                                                                                 |
| USE AND ZONING:       | South: Agriculture/forestry/vacant - A (Agricultural)                                                                                                                                                                                                            |
|                       | East: Agriculture/forestry/vacant - A (Agricultural)                                                                                                                                                                                                             |
|                       | West: French Broad River - F (Floodway)                                                                                                                                                                                                                          |
| NEIGHBORHOOD CONTEXT: | This property is located along the French Broad River in an area that is predominantly agricultural or forested with sparse single family detached dwelling units. There is one residential subdivision to the south and a veterans' memorial park to the north. |

## Approve PR (Planned Residential) zoning up to 3 du/ac because it is compatible with surrounding development and consistent with the sector plan, subject to 2 conditions:

1) Maintain a tree buffer with a 50-ft of depth along the Governor John Sevier Highway frontage, except for allowing approved access to Governor John Sevier Highway, as recommended by the Governor John Sevier Scenic Highway Corridor Study. High visibility tree protection fencing shall be installed before clearing and

grading activities begin and maintained until site and building construction are complete. 2) No clearing or grading of the site shall be permitted until a Concept Plan or Use on Review development plan is approved by the Planning Commission