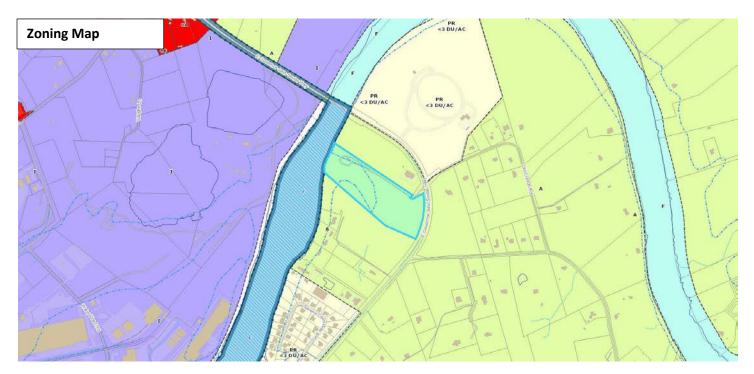

|
| Greater than 40% Slope                                             | 0.05  | 0.20                                           | 0.0                |
| Ridgetops                                                          | 0.00  | 3.00                                           | 0.0                |
| Subtotal: Sloped Land                                              | 1.18  |                                                | 1.7                |
| Maximum Density Guideline<br>(Hillside & Ridgetop Protection Plan) | 18.98 | 4.78                                           | 90.7               |
| Proposed Density<br>(Applicant)                                    | 18.98 | 5.00                                           | 94.9               |



## Exhibit A. 5-O-22-RZ Contextual Images





## Exhibit A. 5-O-22-RZ Contextual Images





|                                                      | Developmen                                                        | it Requ                                  | uest                |