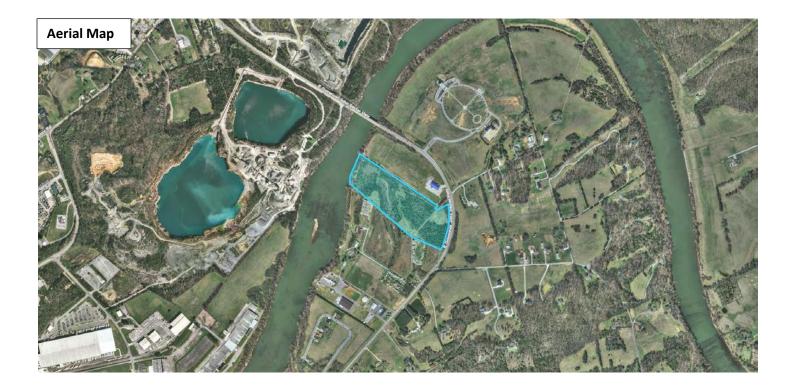

| 0.05  | 0.20                                           | 0.0                |
| Ridgetops                                                          | 0.00  | 3.00                                           | 0.0                |
| Subtotal: Sloped Land                                              | 1.18  |                                                | 1.7                |
| Maximum Density Guideline<br>(Hillside & Ridgetop Protection Plan) | 18.98 | 4.78                                           | 90.7               |
| Proposed Density<br>(Applicant)                                    | 18.98 | 5.00                                           | 94.9               |



## Exhibit A. 5-O-22-RZ Contextual Images





## Exhibit A. 5-O-22-RZ Contextual Images





|                                                      | Developmen                                                        | it Requ                                  | uest                |