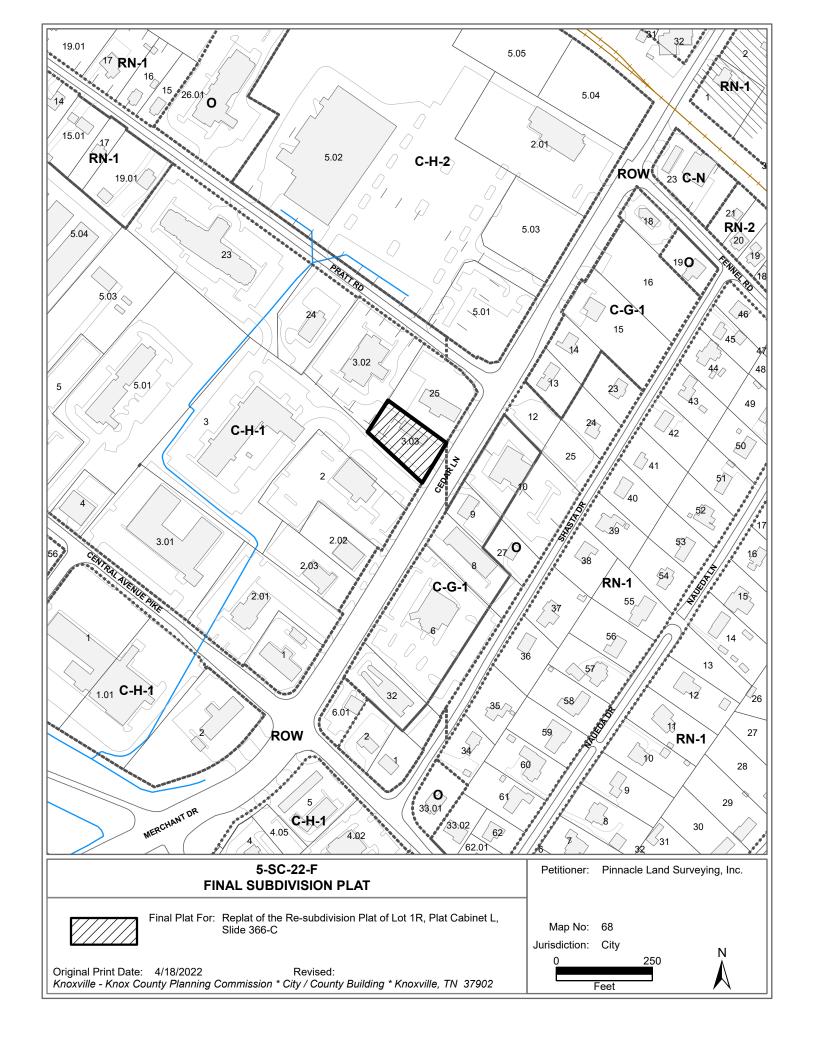

OWNER(S): Market Place Investments

TAX IDENTIFICATION: 68 E E 00303 <u>View map on KGIS</u>

JURISDICTION: City Council District 5

STREET ADDRESS: 119 Cedar Ln.

► LOCATION: East of 75 and north side of Cedar Lane

SECTOR PLAN: North City

GROWTH POLICY PLAN: N/A (within City limits)

► APPROXIMATE ACREAGE: 0.39 acres

► NUMBER OF LOTS: 0

► ZONING: C-H-1 (Highway Commercial)

SURVEYOR/ENGINEER: Dean Gerchar / Pinnacle Land Surveying, Inc.

► VARIANCES REQUIRED: Reduce the utility and drainage easement along the southwestern

property line from 10 ft to 0 ft.

#### Notes

- 1. Parcel ID 068EE00303
- 2. No. Of Lots 1
- 3. The purpose of this replat is to remove the original 10' Utility and Drainage Easement along the Southwest Boundary Line. Area Subdivided -16,986.83 S.F / 0.390 AC.
- 5. Iron Pins At All Corners:
- All Pins Are Found 1 Iron Rod Unless Noted otherwise. 6. Required utility and drainage easements shall be ten (10) feet in width inside all exterior lot lines adjoining streets and private rights-of-way. Easements of five (5) feet in width shall be provided along both sides of all interior lot lines and on the Inside of all other exterior lot lines. This will be applicable to the utility and drainage easements on the northeastern, southeastern, and northwestern property lines only, as a variance is requested for the southwestern utility and drainage
- 7. This Property Is Zoned C-H-1, Highway Commercial.
- 8. 7.5' Utility Easement Each Side Of Water And
- SanItary Sewer Lines As Installed. 9. Deed Reference: Instrument No. 20080721-0004978
- 10. THE F.I.R.M. FLOOD MAPS HAVE DESIGNATED THE HEREON DESCRIBED PROPERTY LIE WITHIN FLOOD ZONE "X", AS SHOWN ON MAP 47093C0138G, EFFECTIVE 08/05/2013.
- 11.GRID NORTH is based on a bearing of N 00°47'49" E, from City Control Point # 1314 to #0859. Distances have not been reduced to grid. NAD 83 (2011) 12. A Variance to remove the existing 10' Drainage and Utility
- along the southwestern property line was approved at the May 12, 2022 Planning Commission Meeting.