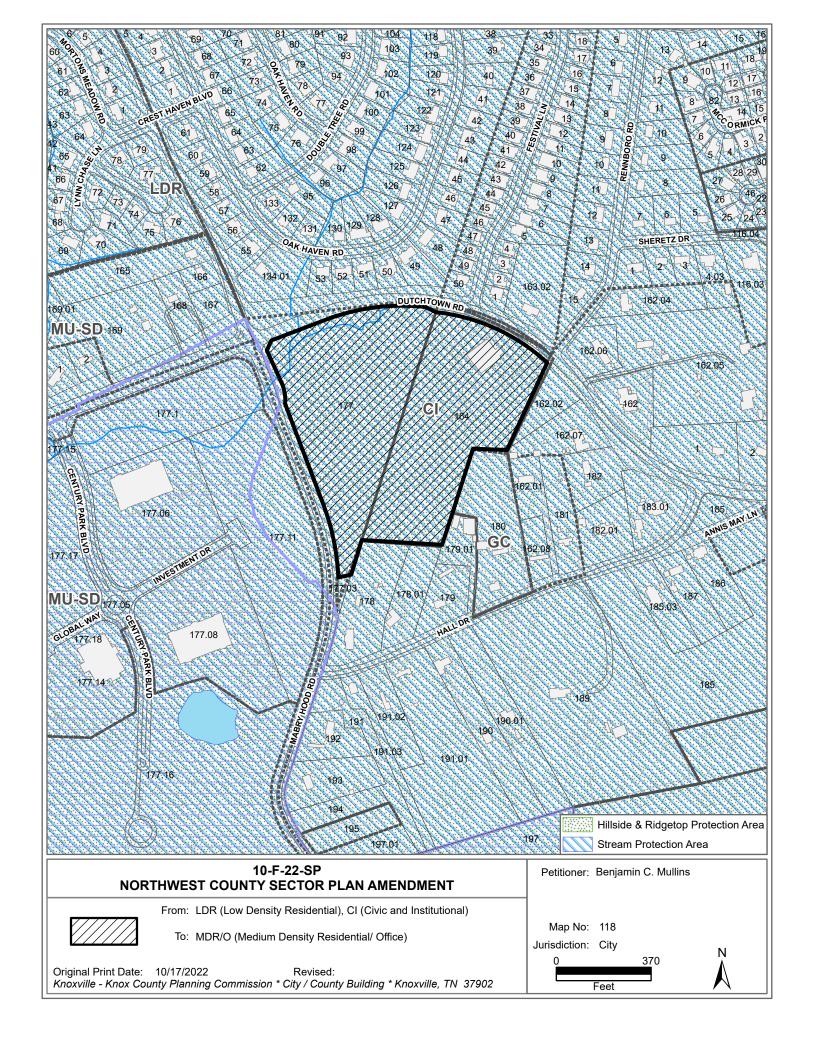

### PLAN AMENDMENT REPORT

► FILE #: 10-F-22-SP AGENDA ITEM #: 15

POSTPONEMENT(S): 10/6/2022 **AGENDA DATE: 11/10/2022** 

► APPLICANT: BENJAMIN C. MULLINS

OWNER(S): Grace Covenant Church Grace Covenant Church

TAX ID NUMBER: 118 164,177 <u>View map on KGIS</u>

JURISDICTION: Council District 2

STREET ADDRESS: 9956 DUTCHTOWN RD (950 MABRY HOOD RD)

LOCATION: South side of Dutchtown Road, east side of Mabry Hood Road

► APPX. SIZE OF TRACT: 15.97 acres

SECTOR PLAN: Northwest County

GROWTH POLICY PLAN: Urban Growth Area (Inside City Limits)

ACCESSIBILITY: Access is via Dutchtown Road, a three-lane minor arterial with a turning lane

► PROPOSED PLAN MDR/O (Medium Density Residential/ Office)

**DESIGNATION:** 

**ZONING DESIGNATION:** 

EXISTING LAND USE: Public/Quasi Public Land, Agriculture/Forestry/Vacant Land

EXTENSION OF PLAN No

SURROUNDING LAND USE

#### STAFF RECOMMENDATION:

▶ Approve the sector plan amendment to MDR/O (Medium Density Residential/Office) because it

AGENDA ITEM #: 15 FILE #: 10-F-22-SP 11/3/2022 08:07 PM LIZ ALBERTSON PAGE #: 15-1

provides a transitional land use for the adjacent single family residential areas.