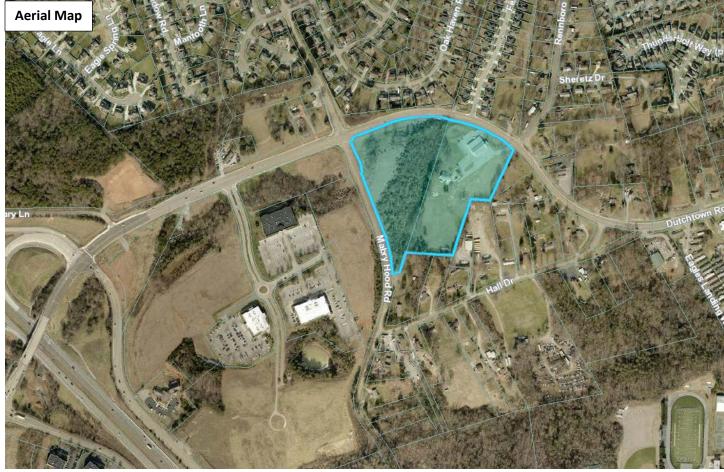

TAX ID NUMBER: 118 164,177 <u>View map on KGIS</u>

JURISDICTION: Council District 2

STREET ADDRESS: 9956 DUTCHTOWN RD (950 MABRY HOOD RD)

LOCATION: South side of Dutchtown Road, east side of Mabry Hood Road

► APPX. SIZE OF TRACT: 15.97 acres

SECTOR PLAN: Northwest County

GROWTH POLICY PLAN: Urban Growth Area (Inside City Limits)

ACCESSIBILITY: Access is via Dutchtown Road, a three-lane minor arterial with a turning lane

TAX ID NUMBER: 118 164,177 <u>View map on KGIS</u>

JURISDICTION: Council District 2

STREET ADDRESS: 9956 DUTCHTOWN RD (950 MABRY HOOD RD)

► LOCATION: South side of Dutchtown Road, east side of Mabry Hood Road

► TRACT INFORMATION: 15.97 acres.

SECTOR PLAN: Northwest County

GROWTH POLICY PLAN: Urban Growth Area (Inside City Limits)

ACCESSIBILITY: Access is via Dutchtown Road, a three-lane minor arterial with a turning lane