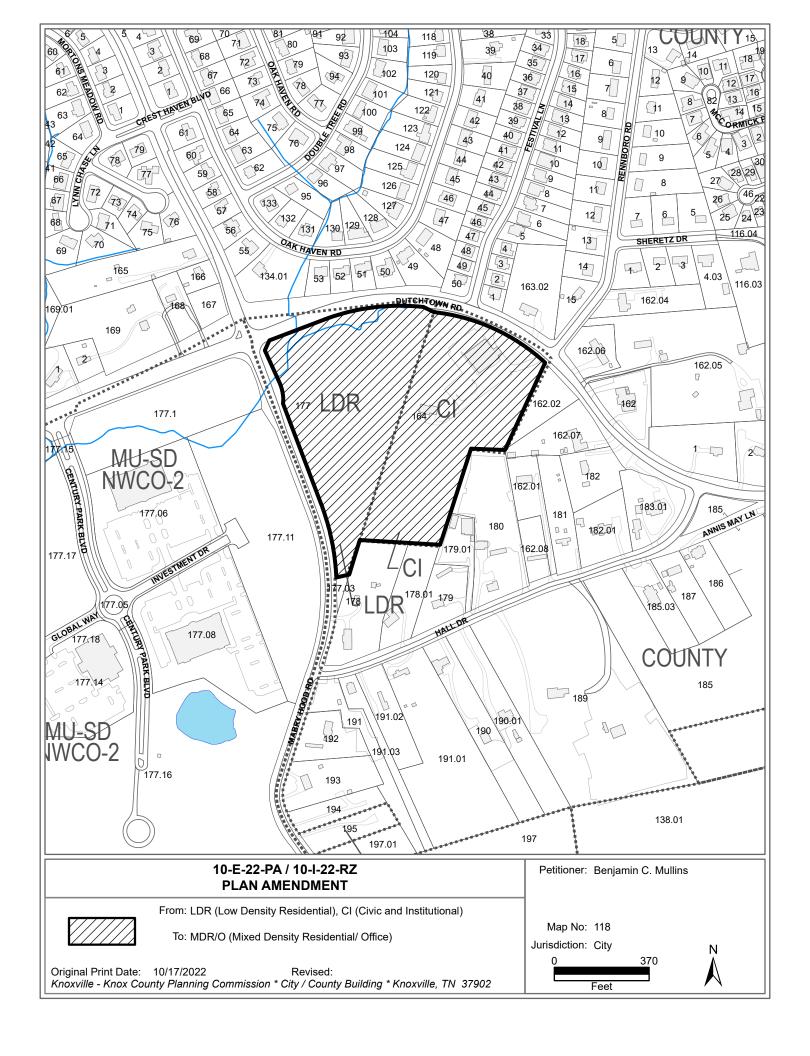

## PLAN AMENDMENT/ REZONING REPORT

► FILE #: 10-I-22-RZ AGENDA ITEM #: 15

10-E-22-PA AGENDA DATE: 11/10/2022

POSTPONEMENT(S): 10/6/2022

► APPLICANT: BENJAMIN C. MULLINS

OWNER(S): Grace Covenant Church Grace Covenant Church

TAX ID NUMBER: 118 164,177 <u>View map on KGIS</u>

JURISDICTION: Council District 2

STREET ADDRESS: 9956 DUTCHTOWN RD (950 MABRY HOOD RD)

► LOCATION: South side of Dutchtown Road, east side of Mabry Hood Road

► TRACT INFORMATION: 15.97 acres.

SECTOR PLAN: Northwest County

GROWTH POLICY PLAN: Urban Growth Area (Inside City Limits)

ACCESSIBILITY: Access is via Dutchtown Road, a three-lane minor arterial with a turning lane

Sewer Source: West Knox Utility District, Knoxville Utiliti

WATERSHED: Turkey Creek

► PRESENT PLAN LDR (Low Density Residential), CI (Civic and Institutional) / OP (Office

DESIGNATION/ZONING: Park), AG (General Agricultural)

#### STAFF RECOMMENDATION:

▶ Approve the One Year Plan amendment to MDR/O (Medium Density Residential/Office) because it provides a transitional land use for the adjacent single family residential areas.