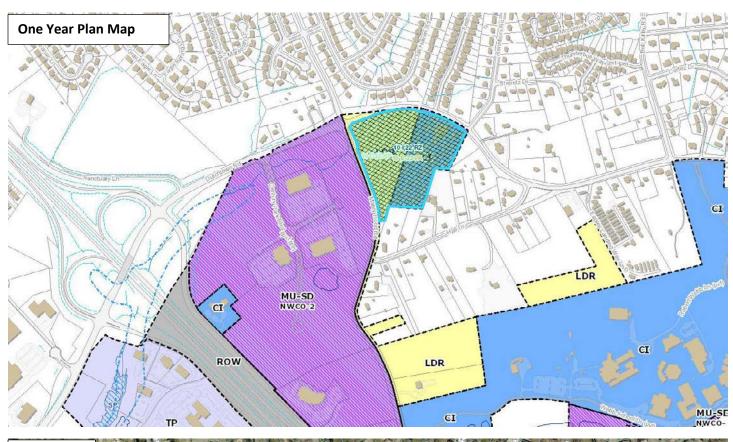

► PROPOSED PLAN MDR/O (Medium Density Residential/ Office)

**DESIGNATION:** 

**ZONING DESIGNATION:** 

EXISTING LAND USE: Public/Quasi Public Land, Agriculture/Forestry/Vacant Land

EXTENSION OF PLAN No

SURROUNDING LAND USE

► PROPOSED PLAN MDR/O (Mixed Density Residential/ Office) / RN-6 (Multi-Family

DESIGNATION/ZONING: Residential Neighborhood)

► EXISTING LAND USE: Public/Quasi Public Land, Agriculture/Forestry/Vacant Land

#### STAFF RECOMMENDATION:

▶ Approve the One Year Plan amendment to MDR/O (Medium Density Residential/Office) because it provides a transitional land use for the adjacent single family residential areas.

Approve RN-6 (Multi-Family Residential Neighborhood) zoning because it provides for a transitional land use for the adjacent single family residential areas and it located at the corner of an arterial and a collector within the Pellissippi Parkway corridor.