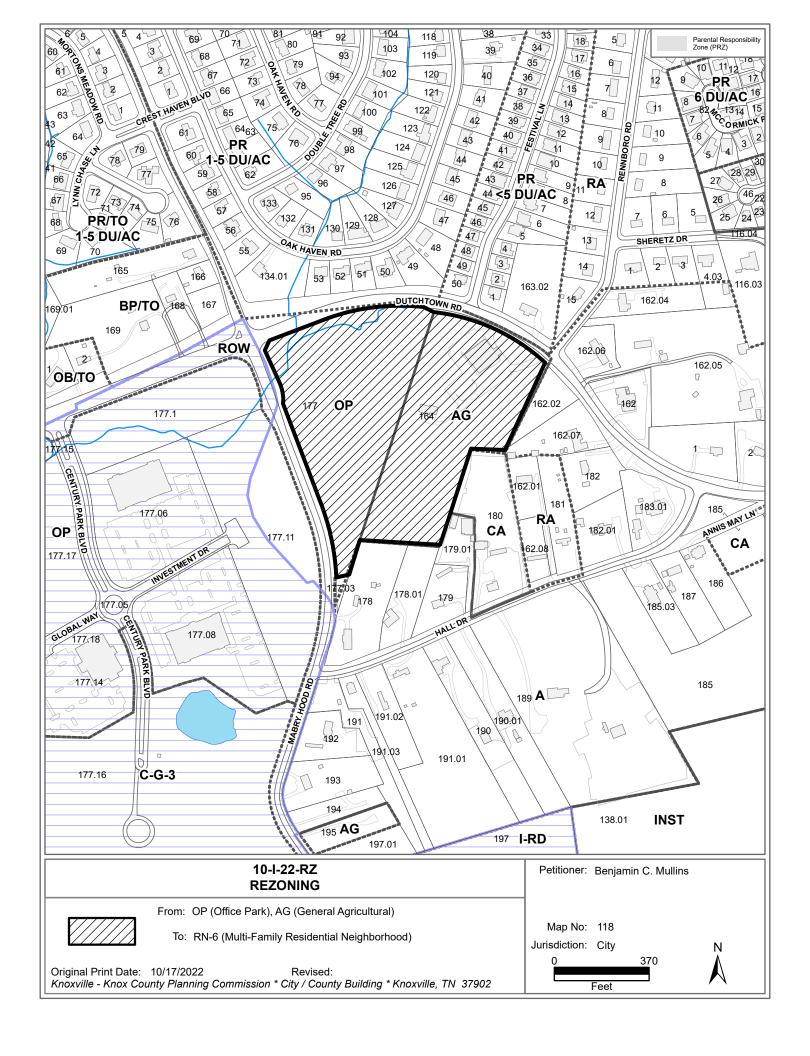

Sewer Source: West Knox Utility District, Knoxville Utiliti

WATERSHED: Turkey Creek

► PRESENT PLAN LDR (Low Density Residential), CI (Civic and Institutional) / OP (Office

DESIGNATION/ZONING: Park), AG (General Agricultural)

► PROPOSED PLAN MDR/O (Mixed Density Residential/ Office) / RN-6 (Multi-Family

DESIGNATION/ZONING: Residential Neighborhood)

► EXISTING LAND USE: Public/Quasi Public Land, Agriculture/Forestry/Vacant Land

Approve RN-6 (Multi-Family Residential Neighborhood) zoning because it provides for a transitional land use for the adjacent single family residential areas and it located at the corner of an arterial and a collector within the Pellissippi Parkway corridor.