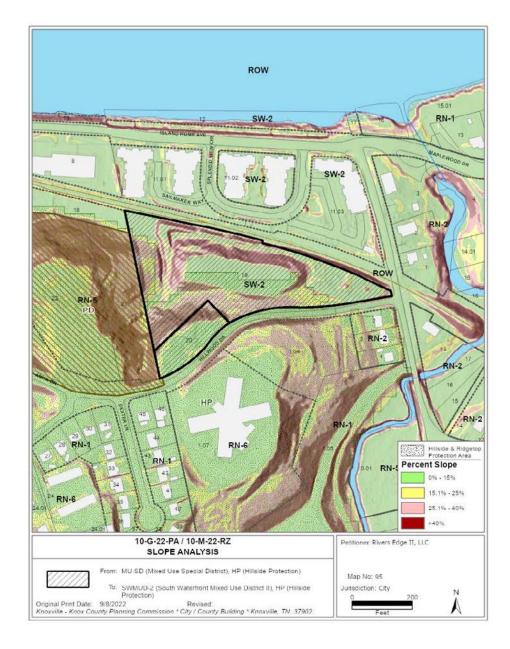

#### Staff - Slope Analysis Case: 10-M-22-RZ/10-G-22-PA/10-H-22-SP

| CATEGORY                      | ACRES | RECOMMENDED<br>DISTURBANCE BUDGET<br>(Percent)              | DISTURBANCE<br>AREA<br>(Acres) |
|-------------------------------|-------|-------------------------------------------------------------|--------------------------------|
| Total Area of Site            | 4.44  |                                                             |                                |
| Non-Hillside                  | 2.60  | N/A                                                         |                                |
| 0-15% Slope                   | 0.44  | 100%                                                        | 0.44                           |
| 15-25% Slope                  | 0.34  | 50%                                                         | 0.17                           |
| 25-40% Slope                  | 0.65  | 20%                                                         | 0.13                           |
| Greater than 40% Slope        | 0.41  | 10%                                                         | 0.04                           |
| Ridgetops                     |       |                                                             |                                |
| Hillside Protection (HP) Area | 1.84  | Recommended<br>disturbance budget<br>within HP Area (acres) | 0.78                           |
|                               |       | Percent of HP Area                                          | 0.42                           |