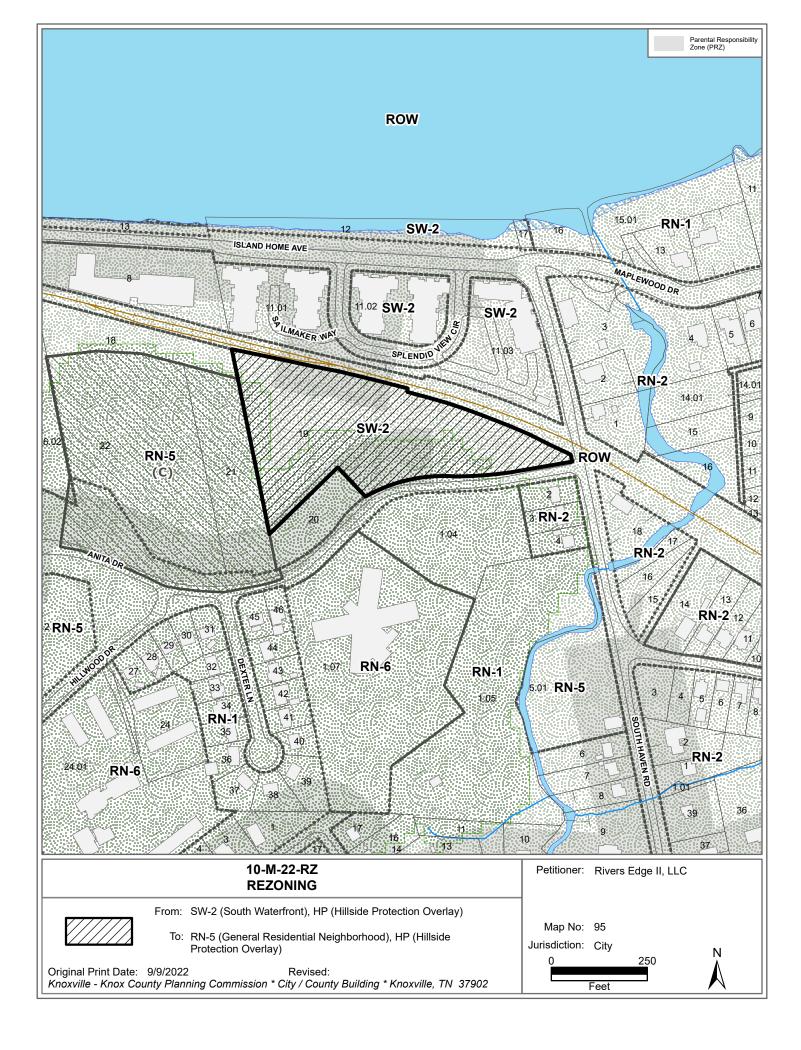

#### APPLICABLE ZONING ORDINANCE:

1. This rezoning is an extension of the adjacent RN-5 zoning to the west. The intent of the RN-5 zone is intended to accommodate medium density residential neighborhoods comprising a heterogeneous mix of single-family, two-family, townhouse, and multi-family dwellings. The RN-5 dstrict may also serve as a functional transition between traditionally single-family and two-family residential neighborhoods, and more intensely developed residential or commercial areas.

 This area is located in a transitional area between the more intensely developed South Waterfront along Island Home Avenue and the low density residential zoned areas to the south along Hillwood Drive.
 The HP (Hillside Protection Overlay) zoning identifies area with significant topograph features within the City.

These areas are subject to review for compliance with the HP overlay zone regulations related to disturbance, if an exception cannot be determined (see Section 8.9.B).

THE PROPOSED AMENDMENT SHALL NOT ADVERSELY AFFECT ANY OTHER PART OF THE CITY, NOR SHALL ANY DIRECT OR INDIRECT ADVERSE EFFECTS RESULT FROM SUCH AMENDMENT. 1. The subject property is adjacent to existing RN-5 and RN-6 zoned areas along Hillwood Avenue and this is an extension of the RN-5 zoning that would permit a range of residential development types, including multifamily residential.