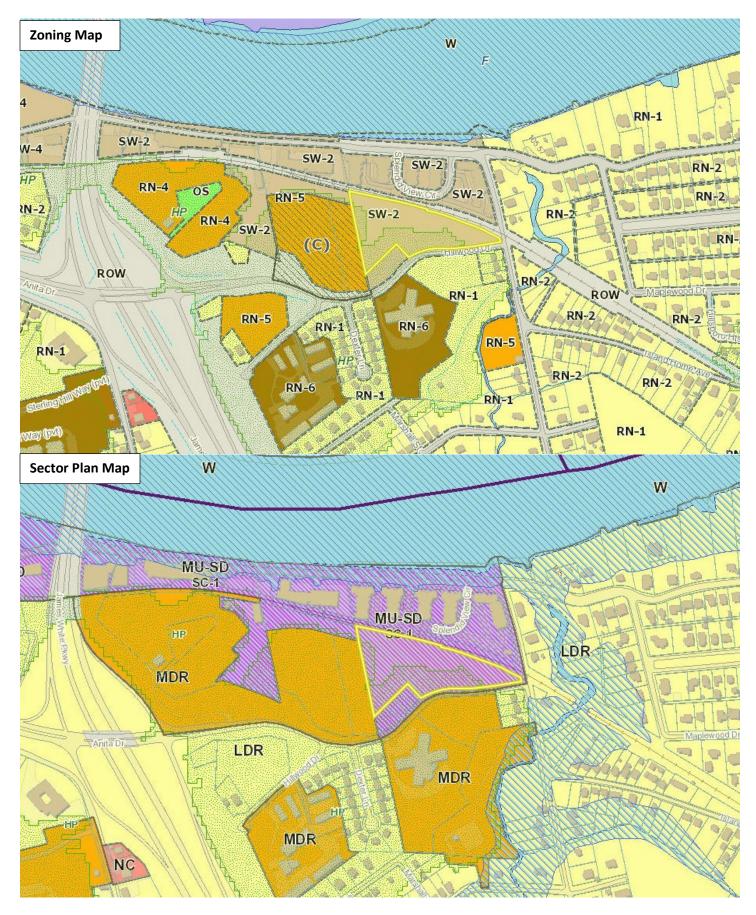

# **PLAN AMENDMENT REPORT**

| ► FILE #: 10-H-22-SP                          |                                                                                                                    | AGENDA ITEM #: 16                    |
|-----------------------------------------------|--------------------------------------------------------------------------------------------------------------------|--------------------------------------|
| POSTPONEMENT(S):                              | 10/6/2022                                                                                                          | AGENDA DATE: 11/10/2022              |
| APPLICANT:                                    | RIVERS EDGE II, LLC                                                                                                |                                      |
| OWNER(S):                                     | Sean Chalmers Dominion Riverside, LLC                                                                              |                                      |
| TAX ID NUMBER:                                | 95 O D 019                                                                                                         | View map on KGIS                     |
| JURISDICTION:                                 | Council District 1                                                                                                 |                                      |
| STREET ADDRESS:                               | 0 HILLWOOD DR                                                                                                      |                                      |
| LOCATION:                                     | north side of Hillwood Dr, west side of Is                                                                         | land Home Ave                        |
| APPX. SIZE OF TRACT:                          | 4.46 acres                                                                                                         |                                      |
| SECTOR PLAN:                                  | South City                                                                                                         |                                      |
| GROWTH POLICY PLAN:                           | N/A (Within City Limits)                                                                                           |                                      |
| ACCESSIBILITY:                                | Access is via Hillwood Drive, a minor collect within a right-of-way width of 60-ft.                                | tor with a pavement width of 20-ft   |
| UTILITIES:                                    | Water Source: Knoxville Utilities Board                                                                            |                                      |
|                                               | Sewer Source: Knoxville Utilities Board                                                                            |                                      |
| WATERSHED:                                    | Tennessee River                                                                                                    |                                      |
| PRESENT PLAN AND<br>ZONING DESIGNATION:       | MU-SD SC-1 (Mixed Use Special District,<br>(Hillside Protection) / SW-2 (South Water<br>Overlay)                   |                                      |
| PROPOSED PLAN<br>DESIGNATION:                 | MDR (Medium Density Residential), HP (                                                                             | Hillside Protection)                 |
| EXISTING LAND USE:                            | Agriculture/Forestry/Vacant Land                                                                                   |                                      |
| EXTENSION OF PLAN<br>DESIGNATION:             | No, but MDR is adjacent.                                                                                           |                                      |
| HISTORY OF REQUESTS:                          | None noted.                                                                                                        |                                      |
| SURROUNDING LAND USE<br>AND PLAN DESIGNATION: | North: Multifamily - MU-SD (Mixed Use Sp<br>Protection)                                                            | pecial District), HP (Hillside       |
|                                               | South: Office - MDR (Medium Density Res                                                                            | sidential), HP (Hillside Protection) |
|                                               | East: Agriculture/forestry/vacant - LDR (I                                                                         | ow Density Residential)              |
|                                               | West: Agriculture/forestry/vacant - MDR (<br>HP (Hillside Protection)                                              | Medium Density Residential),         |
| NEIGHBORHOOD CONTEXT                          | This area is primarily vacant, forested and p<br>between multifamily, office and single family<br>Waterfront area. |                                      |

# PLAN AMENDMENT/ REZONING REPORT

| ► FILE #: 10-M-22-RZ                                                                                                                  | AGENDA ITEM #:                                                                                                                                                                                                                                                                                                                                                                                        | 16    |
|---------------------------------------------------------------------------------------------------------------------------------------|-------------------------------------------------------------------------------------------------------------------------------------------------------------------------------------------------------------------------------------------------------------------------------------------------------------------------------------------------------------------------------------------------------|-------|
| 10-G-22-PA                                                                                                                            | AGENDA DATE: 11/10                                                                                                                                                                                                                                                                                                                                                                                    | /2022 |
| POSTPONEMENT(S):                                                                                                                      | 10/6/2022                                                                                                                                                                                                                                                                                                                                                                                             |       |
| APPLICANT:                                                                                                                            | RIVERS EDGE II, LLC                                                                                                                                                                                                                                                                                                                                                                                   |       |
| OWNER(S):                                                                                                                             | Sean Chalmers Dominion Riverside, LLC                                                                                                                                                                                                                                                                                                                                                                 |       |
| TAX ID NUMBER:                                                                                                                        | 95 O D 019 View map on                                                                                                                                                                                                                                                                                                                                                                                | KGI   |
| JURISDICTION:                                                                                                                         | Council District 1                                                                                                                                                                                                                                                                                                                                                                                    |       |
| STREET ADDRESS:                                                                                                                       | 0 HILLWOOD DR                                                                                                                                                                                                                                                                                                                                                                                         |       |
| LOCATION:                                                                                                                             | North side of Hillwood Dr, west side of Island Home Ave                                                                                                                                                                                                                                                                                                                                               |       |
| TRACT INFORMATION:                                                                                                                    | 4.46 acres.                                                                                                                                                                                                                                                                                                                                                                                           |       |
| SECTOR PLAN:                                                                                                                          | South City                                                                                                                                                                                                                                                                                                                                                                                            |       |
| GROWTH POLICY PLAN:                                                                                                                   | N/A (Within City Limits)                                                                                                                                                                                                                                                                                                                                                                              |       |
| ACCESSIBILITY:                                                                                                                        | Access is via Hillwood Drive, a minor collector with a pavement width of within a right-of-way width of 60-ft.                                                                                                                                                                                                                                                                                        | 20-ft |
| UTILITIES:                                                                                                                            | Water Source: Knoxville Utilities Board                                                                                                                                                                                                                                                                                                                                                               |       |
|                                                                                                                                       | Sewer Source: Knoxville Utilities Board                                                                                                                                                                                                                                                                                                                                                               |       |
| WATERSHED:                                                                                                                            | Tennessee River                                                                                                                                                                                                                                                                                                                                                                                       |       |
| PRESENT PLAN<br>DESIGNATION/ZONING:                                                                                                   | SWMUD-1 (South Waterfront Mixed Use District I), HP (Hillside Protection) / SW-2 (South Waterfront), HP (Hillside Protection Over                                                                                                                                                                                                                                                                     | lay)  |
| PROPOSED PLAN<br>DESIGNATION/ZONING:                                                                                                  | SWMUD-2 (South Waterfront Mixed Use District II), HP (Hillside<br>Protection) / RN-5 (General Residential Neighborhood), HP (Hillside<br>Protection Overlay)                                                                                                                                                                                                                                          | 9     |
| EXISTING LAND USE:                                                                                                                    | Agriculture/Forestry/Vacant Land                                                                                                                                                                                                                                                                                                                                                                      |       |
|                                                                                                                                       | Agriculturen oresti yi vacant Lanu                                                                                                                                                                                                                                                                                                                                                                    |       |
| •                                                                                                                                     |                                                                                                                                                                                                                                                                                                                                                                                                       |       |
|                                                                                                                                       | Yes, SWMUD-2 and RN-5 are adjacent.                                                                                                                                                                                                                                                                                                                                                                   |       |
| •<br>EXTENSION OF PLAN                                                                                                                |                                                                                                                                                                                                                                                                                                                                                                                                       |       |
| EXTENSION OF PLAN<br>DESIGNATION/ZONING:<br>HISTORY OF ZONING                                                                         | Yes, SWMUD-2 and RN-5 are adjacent.                                                                                                                                                                                                                                                                                                                                                                   |       |
| <ul> <li>EXTENSION OF PLAN<br/>DESIGNATION/ZONING:</li> <li>HISTORY OF ZONING<br/>REQUESTS:</li> <li>SURROUNDING LAND USE,</li> </ul> | <ul> <li>Yes, SWMUD-2 and RN-5 are adjacent.</li> <li>None noted.</li> <li>North: Multifamily - SWMUD-1 (South Waterfront Mixed Use District 1<br/>HP (Hillside Protection) - SW-2 (South Waterfront 2), HP (Hillsi</li> </ul>                                                                                                                                                                        | de    |
| EXTENSION OF PLAN<br>DESIGNATION/ZONING:<br>HISTORY OF ZONING<br>REQUESTS:<br>SURROUNDING LAND USE,<br>PLAN DESIGNATION,              | <ul> <li>Yes, SWMUD-2 and RN-5 are adjacent.</li> <li>None noted.</li> <li>North: Multifamily - SWMUD-1 (South Waterfront Mixed Use District 1<br/>HP (Hillside Protection) - SW-2 (South Waterfront 2), HP (Hillsi<br/>Protection Overlay)</li> <li>South: Office - SWMUD-2 (South Waterfront Mixed Use District 2), HF<br/>(Hillside Protection) - RN-1, RN-2 (Single Family Residential</li> </ul> | de    |

|                       | West:  | Agriculture/forestry/vacant - SWMUD-1 (South Waterfront Mixed<br>Use District 1), HP (Hillside Protection) - RN-5 (General Residential<br>Neighborhood), HP (Hillside Protection Overlay) |
|-----------------------|--------|-------------------------------------------------------------------------------------------------------------------------------------------------------------------------------------------|
| NEIGHBORHOOD CONTEXT: | betwee | ea is primarily vacant, forested and previously disturbed areas<br>n multifamily, office and single family residential uses in the South<br>ont area.                                     |

#### APPLICABLE ZONING ORDINANCE:

1. This rezoning is an extension of the adjacent RN-5 zoning to the west. The intent of the RN-5 zone is intended to accommodate medium density residential neighborhoods comprising a heterogeneous mix of single-family, two-family, townhouse, and multi-family dwellings. The RN-5 dstrict may also serve as a functional transition between traditionally single-family and two-family residential neighborhoods, and more intensely developed residential or commercial areas.

 This area is located in a transitional area between the more intensely developed South Waterfront along Island Home Avenue and the low density residential zoned areas to the south along Hillwood Drive.
 The HP (Hillside Protection Overlay) zoning identifies area with significant topograph features within the City.

These areas are subject to review for compliance with the HP overlay zone regulations related to disturbance, if an exception cannot be determined (see Section 8.9.B).

THE PROPOSED AMENDMENT SHALL NOT ADVERSELY AFFECT ANY OTHER PART OF THE CITY, NOR SHALL ANY DIRECT OR INDIRECT ADVERSE EFFECTS RESULT FROM SUCH AMENDMENT. 1. The subject property is adjacent to existing RN-5 and RN-6 zoned areas along Hillwood Avenue and this is an extension of the RN-5 zoning that would permit a range of residential development types, including multifamily residential.