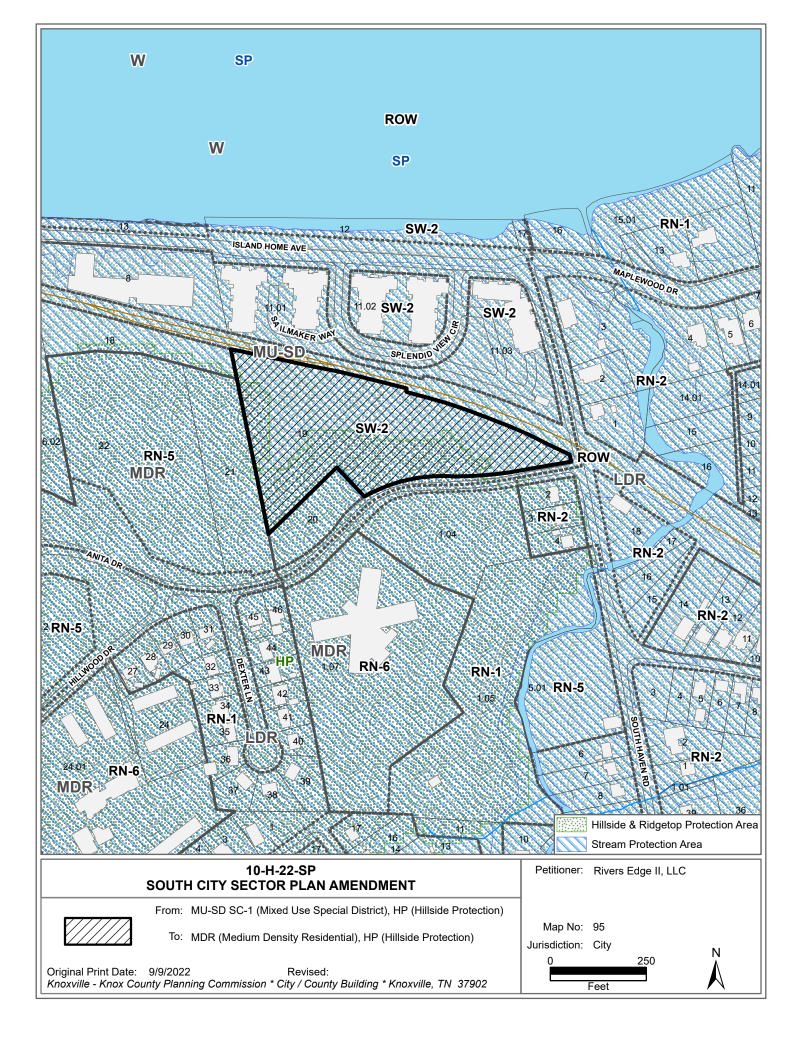

# **PLAN AMENDMENT REPORT**

| ► FILE #: 10-H-22-SP                          |                                                                                                                    | AGENDA ITEM #: 16                    |
|-----------------------------------------------|--------------------------------------------------------------------------------------------------------------------|--------------------------------------|
| POSTPONEMENT(S):                              | 10/6/2022                                                                                                          | AGENDA DATE: 11/10/2022              |
| APPLICANT:                                    | RIVERS EDGE II, LLC                                                                                                |                                      |
| OWNER(S):                                     | Sean Chalmers Dominion Riverside, LLC                                                                              |                                      |
| TAX ID NUMBER:                                | 95 O D 019                                                                                                         | View map on KGIS                     |
| JURISDICTION:                                 | Council District 1                                                                                                 |                                      |
| STREET ADDRESS:                               | 0 HILLWOOD DR                                                                                                      |                                      |
| LOCATION:                                     | north side of Hillwood Dr, west side of Is                                                                         | land Home Ave                        |
| APPX. SIZE OF TRACT:                          | 4.46 acres                                                                                                         |                                      |
| SECTOR PLAN:                                  | South City                                                                                                         |                                      |
| GROWTH POLICY PLAN:                           | N/A (Within City Limits)                                                                                           |                                      |
| ACCESSIBILITY:                                | Access is via Hillwood Drive, a minor collect within a right-of-way width of 60-ft.                                | tor with a pavement width of 20-ft   |
| UTILITIES:                                    | Water Source: Knoxville Utilities Board                                                                            |                                      |
|                                               | Sewer Source: Knoxville Utilities Board                                                                            |                                      |
| WATERSHED:                                    | Tennessee River                                                                                                    |                                      |
| PRESENT PLAN AND<br>ZONING DESIGNATION:       | MU-SD SC-1 (Mixed Use Special District,<br>(Hillside Protection) / SW-2 (South Water<br>Overlay)                   |                                      |
| PROPOSED PLAN<br>DESIGNATION:                 | MDR (Medium Density Residential), HP (                                                                             | Hillside Protection)                 |
| EXISTING LAND USE:                            | Agriculture/Forestry/Vacant Land                                                                                   |                                      |
| EXTENSION OF PLAN<br>DESIGNATION:             | No, but MDR is adjacent.                                                                                           |                                      |
| HISTORY OF REQUESTS:                          | None noted.                                                                                                        |                                      |
| SURROUNDING LAND USE<br>AND PLAN DESIGNATION: | North: Multifamily - MU-SD (Mixed Use Sp<br>Protection)                                                            | pecial District), HP (Hillside       |
|                                               | South: Office - MDR (Medium Density Res                                                                            | sidential), HP (Hillside Protection) |
|                                               | East: Agriculture/forestry/vacant - LDR (I                                                                         | ow Density Residential)              |
|                                               | West: Agriculture/forestry/vacant - MDR (<br>HP (Hillside Protection)                                              | Medium Density Residential),         |
| NEIGHBORHOOD CONTEXT                          | This area is primarily vacant, forested and p<br>between multifamily, office and single family<br>Waterfront area. |                                      |

Approve the sector plan amendment to MDR/O (Medium Density Residential/Office) and HP (Hillside Protection) because is consistent with adjacent development.

#### COMMENTS:

SECTOR PLAN AMENDMENT REQUIREMENTS FROM GENERAL PLAN (May meet any one of these):

CHANGES OF CONDITIONS WARRANTING AMENDMENT OF THE LAND USE PLAN:

 In 2008 and 2022, rezonings have occurred along this side of the railroad tracks to permit consideration of multi-family development. This proposed one year plan amendment continues to recognize that transition.
 There have been capital improvements in the area along the riverfront, including improvements to Island Home Avenue that included installation of bike lanes, a bus top, sidewalks and benches. However, the subject property is seperated by the railroad tracks and only has street frontage along Hillwood Avenue.

AN OBVIOUS OR SIGNIFICANT ERROR OR OMISSION IN THE PLAN:

1. Although there is not an obvious error in the plan, this area was not included as part of the South Waterfront vision plan. The parcel aligns more with Hillwood Avenue than the South Waterfront area and is across the railroad tracks from the parcels that front on Island Home Avenue.

TRENDS IN DEVELOPMENT, POPULATION OR TRAFFIC THAT WARRANT RECONSIDERATION OF THE ORIGINAL PLAN PROPOSAL:

 This area is located in a transitional area between the more intensely developed South Waterfront along Island Home Avenue and the low density residential zoned areas to the south along Hillwood Drive.
 No new information that has been produced by this agency has revealed the need for a plan amendment. However, local data sources and national data trends note an increased demand for a range of housing opportunities, which an expansion of a RN-5 zoning could enable.