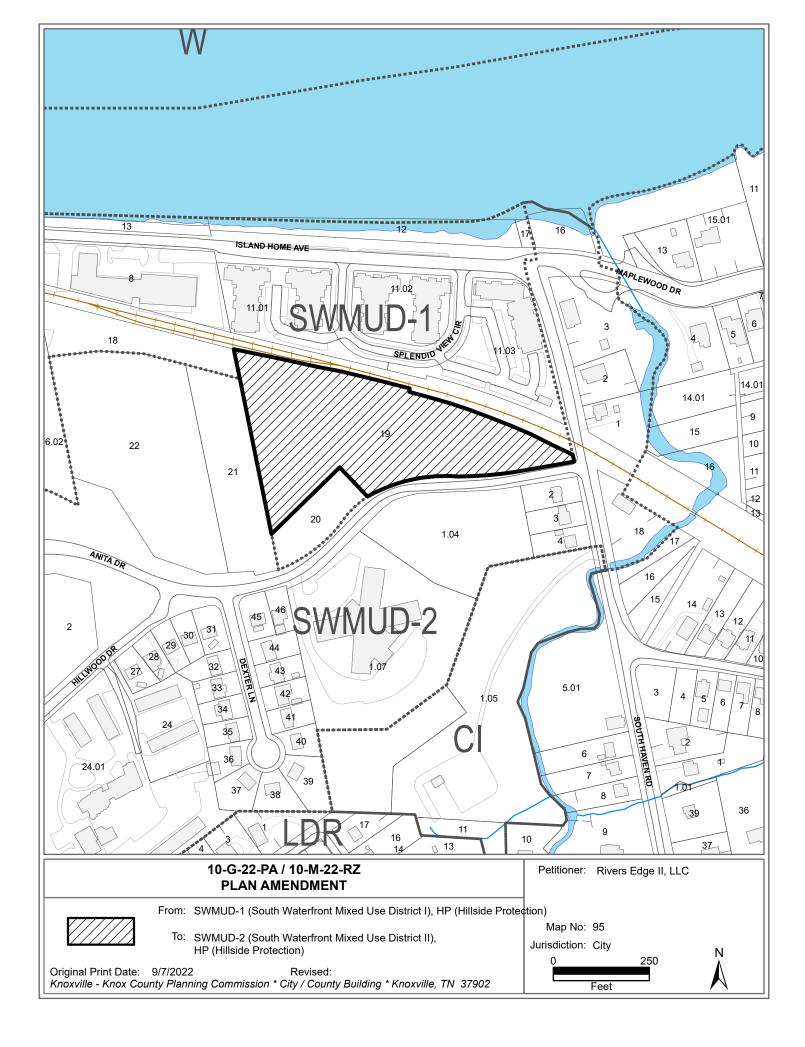

# PLAN AMENDMENT/ REZONING REPORT

| ► FILE #: 10-M-22-RZ                                                                                                                  | AGENDA ITEM #:                                                                                                                                                                                                                                                                                                                                                                                        | 16    |
|---------------------------------------------------------------------------------------------------------------------------------------|-------------------------------------------------------------------------------------------------------------------------------------------------------------------------------------------------------------------------------------------------------------------------------------------------------------------------------------------------------------------------------------------------------|-------|
| 10-G-22-PA                                                                                                                            | AGENDA DATE: 11/10                                                                                                                                                                                                                                                                                                                                                                                    | /2022 |
| POSTPONEMENT(S):                                                                                                                      | 10/6/2022                                                                                                                                                                                                                                                                                                                                                                                             |       |
| APPLICANT:                                                                                                                            | RIVERS EDGE II, LLC                                                                                                                                                                                                                                                                                                                                                                                   |       |
| OWNER(S):                                                                                                                             | Sean Chalmers Dominion Riverside, LLC                                                                                                                                                                                                                                                                                                                                                                 |       |
| TAX ID NUMBER:                                                                                                                        | 95 O D 019 View map on                                                                                                                                                                                                                                                                                                                                                                                | KGI   |
| JURISDICTION:                                                                                                                         | Council District 1                                                                                                                                                                                                                                                                                                                                                                                    |       |
| STREET ADDRESS:                                                                                                                       | 0 HILLWOOD DR                                                                                                                                                                                                                                                                                                                                                                                         |       |
| LOCATION:                                                                                                                             | North side of Hillwood Dr, west side of Island Home Ave                                                                                                                                                                                                                                                                                                                                               |       |
| TRACT INFORMATION:                                                                                                                    | 4.46 acres.                                                                                                                                                                                                                                                                                                                                                                                           |       |
| SECTOR PLAN:                                                                                                                          | South City                                                                                                                                                                                                                                                                                                                                                                                            |       |
| GROWTH POLICY PLAN:                                                                                                                   | N/A (Within City Limits)                                                                                                                                                                                                                                                                                                                                                                              |       |
| ACCESSIBILITY:                                                                                                                        | Access is via Hillwood Drive, a minor collector with a pavement width of within a right-of-way width of 60-ft.                                                                                                                                                                                                                                                                                        | 20-ft |
| UTILITIES:                                                                                                                            | Water Source: Knoxville Utilities Board                                                                                                                                                                                                                                                                                                                                                               |       |
|                                                                                                                                       | Sewer Source: Knoxville Utilities Board                                                                                                                                                                                                                                                                                                                                                               |       |
| WATERSHED:                                                                                                                            | Tennessee River                                                                                                                                                                                                                                                                                                                                                                                       |       |
| PRESENT PLAN<br>DESIGNATION/ZONING:                                                                                                   | SWMUD-1 (South Waterfront Mixed Use District I), HP (Hillside Protection) / SW-2 (South Waterfront), HP (Hillside Protection Over                                                                                                                                                                                                                                                                     | lay)  |
| PROPOSED PLAN<br>DESIGNATION/ZONING:                                                                                                  | SWMUD-2 (South Waterfront Mixed Use District II), HP (Hillside<br>Protection) / RN-5 (General Residential Neighborhood), HP (Hillside<br>Protection Overlay)                                                                                                                                                                                                                                          | 9     |
| EXISTING LAND USE:                                                                                                                    | Agriculture/Forestry/Vacant Land                                                                                                                                                                                                                                                                                                                                                                      |       |
|                                                                                                                                       | Agriculturen oresti yi vacant Lanu                                                                                                                                                                                                                                                                                                                                                                    |       |
| •                                                                                                                                     |                                                                                                                                                                                                                                                                                                                                                                                                       |       |
|                                                                                                                                       | Yes, SWMUD-2 and RN-5 are adjacent.                                                                                                                                                                                                                                                                                                                                                                   |       |
| •<br>EXTENSION OF PLAN                                                                                                                |                                                                                                                                                                                                                                                                                                                                                                                                       |       |
| EXTENSION OF PLAN<br>DESIGNATION/ZONING:<br>HISTORY OF ZONING                                                                         | Yes, SWMUD-2 and RN-5 are adjacent.                                                                                                                                                                                                                                                                                                                                                                   |       |
| <ul> <li>EXTENSION OF PLAN<br/>DESIGNATION/ZONING:</li> <li>HISTORY OF ZONING<br/>REQUESTS:</li> <li>SURROUNDING LAND USE,</li> </ul> | <ul> <li>Yes, SWMUD-2 and RN-5 are adjacent.</li> <li>None noted.</li> <li>North: Multifamily - SWMUD-1 (South Waterfront Mixed Use District 1<br/>HP (Hillside Protection) - SW-2 (South Waterfront 2), HP (Hillsi</li> </ul>                                                                                                                                                                        | de    |
| EXTENSION OF PLAN<br>DESIGNATION/ZONING:<br>HISTORY OF ZONING<br>REQUESTS:<br>SURROUNDING LAND USE,<br>PLAN DESIGNATION,              | <ul> <li>Yes, SWMUD-2 and RN-5 are adjacent.</li> <li>None noted.</li> <li>North: Multifamily - SWMUD-1 (South Waterfront Mixed Use District 1<br/>HP (Hillside Protection) - SW-2 (South Waterfront 2), HP (Hillsi<br/>Protection Overlay)</li> <li>South: Office - SWMUD-2 (South Waterfront Mixed Use District 2), HF<br/>(Hillside Protection) - RN-1, RN-2 (Single Family Residential</li> </ul> | de    |

|                       | West:  | Agriculture/forestry/vacant - SWMUD-1 (South Waterfront Mixed<br>Use District 1), HP (Hillside Protection) - RN-5 (General Residential<br>Neighborhood), HP (Hillside Protection Overlay) |
|-----------------------|--------|-------------------------------------------------------------------------------------------------------------------------------------------------------------------------------------------|
| NEIGHBORHOOD CONTEXT: | betwee | ea is primarily vacant, forested and previously disturbed areas<br>n multifamily, office and single family residential uses in the South<br>ont area.                                     |

#### STAFF RECOMMENDATION:

- Approve the One Year Plan amendment to SWMUD-2 (South Waterfront Mixed Use District 2) and HP (Hillside Protection) because is consistent with adjacent development.
- Approve the RN-5 (General Residential Neighborhood) and HP (Hillside Protection Overlay) zoning because it provides a transitional zone district.

#### AN ERROR IN THE PLAN:

1. Because of the railroad tracks along the northern boundary of the subject property, the frontage aligns more with Hillwood Avenue than the South Waterfront area. Although there is not an obvious error in the plan, this area was not included as part of the South Waterfront vision plan.