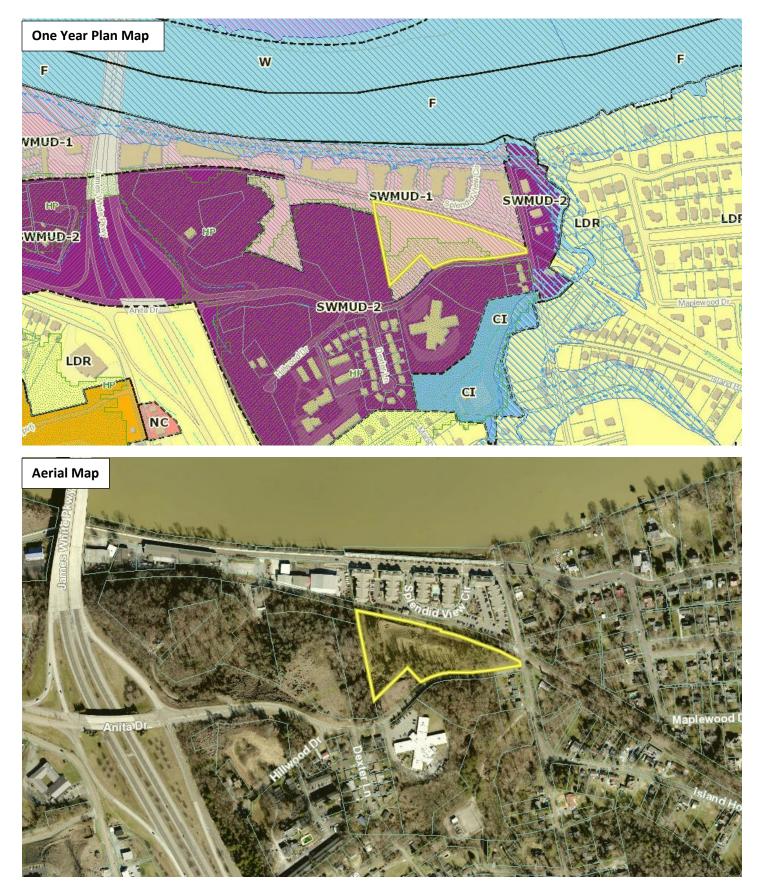

# PLAN AMENDMENT/ REZONING REPORT

| ► FILE #: 10-M-22-RZ                                                                                                                  | AGENDA ITEM #:                                                                                                                                                                                                                                                                                                                                                                                        | 16    |
|---------------------------------------------------------------------------------------------------------------------------------------|-------------------------------------------------------------------------------------------------------------------------------------------------------------------------------------------------------------------------------------------------------------------------------------------------------------------------------------------------------------------------------------------------------|-------|
| 10-G-22-PA                                                                                                                            | AGENDA DATE: 11/10                                                                                                                                                                                                                                                                                                                                                                                    | /2022 |
| POSTPONEMENT(S):                                                                                                                      | 10/6/2022                                                                                                                                                                                                                                                                                                                                                                                             |       |
| APPLICANT:                                                                                                                            | RIVERS EDGE II, LLC                                                                                                                                                                                                                                                                                                                                                                                   |       |
| OWNER(S):                                                                                                                             | Sean Chalmers Dominion Riverside, LLC                                                                                                                                                                                                                                                                                                                                                                 |       |
| TAX ID NUMBER:                                                                                                                        | 95 O D 019 View map on                                                                                                                                                                                                                                                                                                                                                                                | KGI   |
| JURISDICTION:                                                                                                                         | Council District 1                                                                                                                                                                                                                                                                                                                                                                                    |       |
| STREET ADDRESS:                                                                                                                       | 0 HILLWOOD DR                                                                                                                                                                                                                                                                                                                                                                                         |       |
| LOCATION:                                                                                                                             | North side of Hillwood Dr, west side of Island Home Ave                                                                                                                                                                                                                                                                                                                                               |       |
| TRACT INFORMATION:                                                                                                                    | 4.46 acres.                                                                                                                                                                                                                                                                                                                                                                                           |       |
| SECTOR PLAN:                                                                                                                          | South City                                                                                                                                                                                                                                                                                                                                                                                            |       |
| GROWTH POLICY PLAN:                                                                                                                   | N/A (Within City Limits)                                                                                                                                                                                                                                                                                                                                                                              |       |
| ACCESSIBILITY:                                                                                                                        | Access is via Hillwood Drive, a minor collector with a pavement width of within a right-of-way width of 60-ft.                                                                                                                                                                                                                                                                                        | 20-ft |
| UTILITIES:                                                                                                                            | Water Source: Knoxville Utilities Board                                                                                                                                                                                                                                                                                                                                                               |       |
|                                                                                                                                       | Sewer Source: Knoxville Utilities Board                                                                                                                                                                                                                                                                                                                                                               |       |
| WATERSHED:                                                                                                                            | Tennessee River                                                                                                                                                                                                                                                                                                                                                                                       |       |
| PRESENT PLAN<br>DESIGNATION/ZONING:                                                                                                   | SWMUD-1 (South Waterfront Mixed Use District I), HP (Hillside Protection) / SW-2 (South Waterfront), HP (Hillside Protection Over                                                                                                                                                                                                                                                                     | lay)  |
| PROPOSED PLAN<br>DESIGNATION/ZONING:                                                                                                  | SWMUD-2 (South Waterfront Mixed Use District II), HP (Hillside<br>Protection) / RN-5 (General Residential Neighborhood), HP (Hillside<br>Protection Overlay)                                                                                                                                                                                                                                          | 9     |
| EXISTING LAND USE:                                                                                                                    | Agriculture/Forestry/Vacant Land                                                                                                                                                                                                                                                                                                                                                                      |       |
|                                                                                                                                       | Agriculturen oresti yi vacant Lanu                                                                                                                                                                                                                                                                                                                                                                    |       |
| •                                                                                                                                     |                                                                                                                                                                                                                                                                                                                                                                                                       |       |
|                                                                                                                                       | Yes, SWMUD-2 and RN-5 are adjacent.                                                                                                                                                                                                                                                                                                                                                                   |       |
| •<br>EXTENSION OF PLAN                                                                                                                |                                                                                                                                                                                                                                                                                                                                                                                                       |       |
| EXTENSION OF PLAN<br>DESIGNATION/ZONING:<br>HISTORY OF ZONING                                                                         | Yes, SWMUD-2 and RN-5 are adjacent.                                                                                                                                                                                                                                                                                                                                                                   |       |
| <ul> <li>EXTENSION OF PLAN<br/>DESIGNATION/ZONING:</li> <li>HISTORY OF ZONING<br/>REQUESTS:</li> <li>SURROUNDING LAND USE,</li> </ul> | <ul> <li>Yes, SWMUD-2 and RN-5 are adjacent.</li> <li>None noted.</li> <li>North: Multifamily - SWMUD-1 (South Waterfront Mixed Use District 1<br/>HP (Hillside Protection) - SW-2 (South Waterfront 2), HP (Hillsi</li> </ul>                                                                                                                                                                        | de    |
| EXTENSION OF PLAN<br>DESIGNATION/ZONING:<br>HISTORY OF ZONING<br>REQUESTS:<br>SURROUNDING LAND USE,<br>PLAN DESIGNATION,              | <ul> <li>Yes, SWMUD-2 and RN-5 are adjacent.</li> <li>None noted.</li> <li>North: Multifamily - SWMUD-1 (South Waterfront Mixed Use District 1<br/>HP (Hillside Protection) - SW-2 (South Waterfront 2), HP (Hillsi<br/>Protection Overlay)</li> <li>South: Office - SWMUD-2 (South Waterfront Mixed Use District 2), HF<br/>(Hillside Protection) - RN-1, RN-2 (Single Family Residential</li> </ul> | de    |

|                       | West:  | Agriculture/forestry/vacant - SWMUD-1 (South Waterfront Mixed<br>Use District 1), HP (Hillside Protection) - RN-5 (General Residential<br>Neighborhood), HP (Hillside Protection Overlay) |
|-----------------------|--------|-------------------------------------------------------------------------------------------------------------------------------------------------------------------------------------------|
| NEIGHBORHOOD CONTEXT: | betwee | ea is primarily vacant, forested and previously disturbed areas<br>n multifamily, office and single family residential uses in the South<br>ont area.                                     |

#### STAFF RECOMMENDATION:

- Approve the One Year Plan amendment to SWMUD-2 (South Waterfront Mixed Use District 2) and HP (Hillside Protection) because is consistent with adjacent development.
- Approve the RN-5 (General Residential Neighborhood) and HP (Hillside Protection Overlay) zoning because it provides a transitional zone district.

#### AN ERROR IN THE PLAN:

1. Because of the railroad tracks along the northern boundary of the subject property, the frontage aligns more with Hillwood Avenue than the South Waterfront area. Although there is not an obvious error in the plan, this area was not included as part of the South Waterfront vision plan.

A SIGNIFICANT CHANGE IN THE DEVELOPMENT PATTERN, OR THE COMPLETION OF A PUBLIC IMPROVEMENT (ROAD, PARK, SEWER), WHICH CHANGES THE BASIS ON WHICH THE PLAN WAS DEVELOPED FOR AN AREA:

1. There have been capital improvements in the area along the riverfront, including improvements to Island Home Avenue that included installation of bike lanes, a bus top, sidewalks and benches. However, the subject property is seperated by the railroad tracks and only has street frontage along Hillwood Avenue.