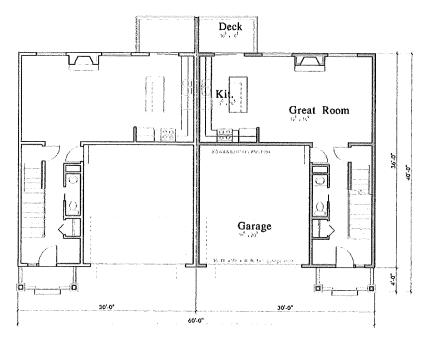

Garage Plans (/plans/type/5)

About Us (/company)

Sample Plan (/plans/plan/bid)

Basement duplex house plan with two car garage D-723

Main Floor Plan

11-A-22-UR 9/16/2022

Upper Floor Plan

11-A-22-UR 9/16/2022

### Plan D-723

Total sq. ft.: 1,665 Upper Floor sq. ft: 974 Main Floor sq. ft: 691 Basement sq. ft: 614 Total unfinished sq. ft.: 614 Bedrooms: 3 Bathrooms: 2.5 Garage Stalls: 2 Width: 60' 0" Depth: 40' 0"

## Basement duplex house plan with two car garage D-723

Main Floor Plan

Upper Floor Plan

Lower Floor Plan

60'-0"

### Plan D-723

| Total sq. ft.:            | 1,665  |
|---------------------------|--------|
| Upper Floor sq. ft:       | 974    |
| Main Floor sq. ft:        | 691    |
| Basement sq. ft:          | 614    |
| Total unfinished sq. ft.: | 614    |
| Bedrooms:                 | 3      |
| Bathrooms:                | 2.5    |
| Garage Stalls:            | 2      |
| Width:                    | 60, 0, |
| Depth:                    | 40' 0" |