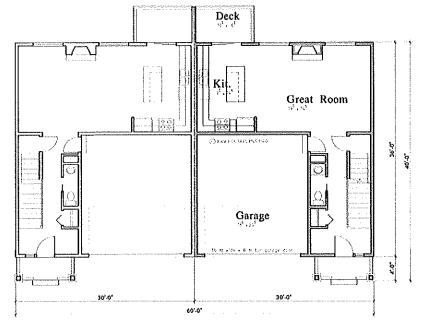

## Basement duplex house plan with two car garage D-723

Main Floor Plan

Upper Floor Plan

Lower Floor Plan

60'-0"

### Plan D-723

| Total sq. ft.:            | 1,665  |
|---------------------------|--------|
| Upper Floor sq. ft:       | 974    |
| Main Floor sq. ft:        | 691    |
| Basement sq. ft:          | 614    |
| Total unfinished sq. ft.: | 614    |
| Bedrooms:                 | 3      |
| Bathrooms:                | 2.5    |
| Garage Stalls:            | 2      |
| Width:                    | 60, 0, |
| Depth:                    | 40' 0" |