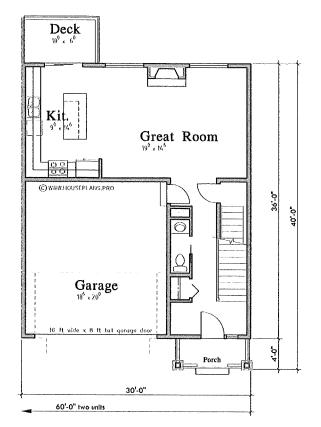

### Plan D-723

Total sq. ft.: 1,665 Upper Floor sq. ft: 974 Main Floor sq. ft: 691 Basement sq. ft: 614 Total unfinished sq. ft.: 614 Bedrooms: 3 Bathrooms: 2.5 Garage Stalls: 2 Width: 60' 0" Depth: 40' 0"

Ridge Height: 26' 9"
Foundations Available: Basement

### Plan D-723

| Total sq. ft.:            | 1,665  |
|---------------------------|--------|
| Upper Floor sq. ft:       | 974    |
| Main Floor sq. ft:        | 691    |
| Basement sq. ft:          | 614    |
| Total unfinished sq. ft.: | 614    |
| Bedrooms:                 | 3      |
| Bathrooms:                | 2.5    |
| Garage Stalls:            | 2      |
| Width:                    | 60, 0, |
| Depth:                    | 40' 0" |