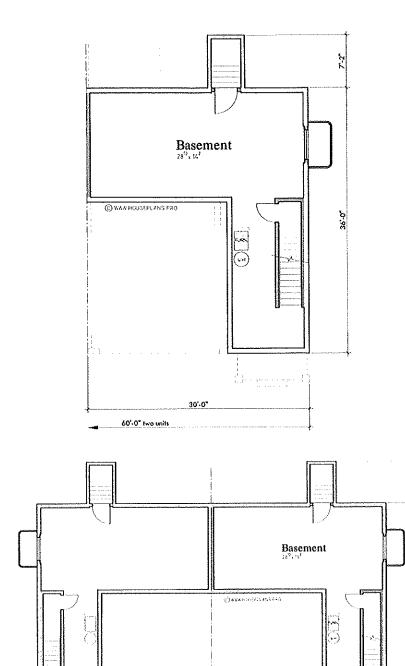

Garage Plans (/plans/type/5)

About Us (/company)

Sample Plan (/plans/plan/bid)

Basement duplex house plan with two car garage D-723

Main Floor Plan

11-A-22-UR 9/16/2022

Upper Floor Plan

11-A-22-UR 9/16/2022

Lower Floor Plan

11-A-22-UR 9/16/2022

### Plan D-723

Total sq. ft.: 1,665 Upper Floor sq. ft: 974 Main Floor sq. ft: 691 Basement sq. ft: 614 Total unfinished sq. ft.: 614 Bedrooms: 3 Bathrooms: 2.5 Garage Stalls: 2 Width: 60' 0" Depth: 40' 0"

Ridge Height: 26' 9"
Foundations Available: Basement