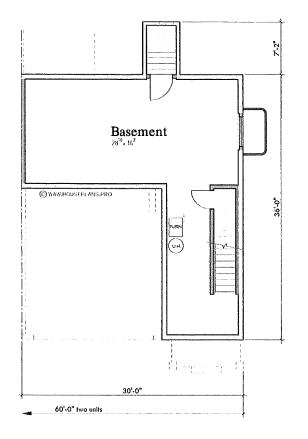

Lower Floor Plan

11-A-22-UR 9/16/2022

### Plan D-723

Total sq. ft.: 1,665 Upper Floor sq. ft: 974 Main Floor sq. ft: 691 Basement sq. ft: 614 Total unfinished sq. ft.: 614 Bedrooms: 3 Bathrooms: 2.5 Garage Stalls: 2 Width: 60' 0" Depth: 40' 0"

## Basement duplex house plan with two car garage D-723

Main Floor Plan

Upper Floor Plan

Lower Floor Plan

60'-0"

### Plan D-723

| Total sq. ft.:            | 1,665  |
|---------------------------|--------|
| Upper Floor sq. ft:       | 974    |
| Main Floor sq. ft:        | 691    |
| Basement sq. ft:          | 614    |
| Total unfinished sq. ft.: | 614    |
| Bedrooms:                 | 3      |
| Bathrooms:                | 2.5    |
| Garage Stalls:            | 2      |
| Width:                    | 60, 0, |
| Depth:                    | 40' 0" |

Ridge Height: 26' 9"
Foundations Available: Basement