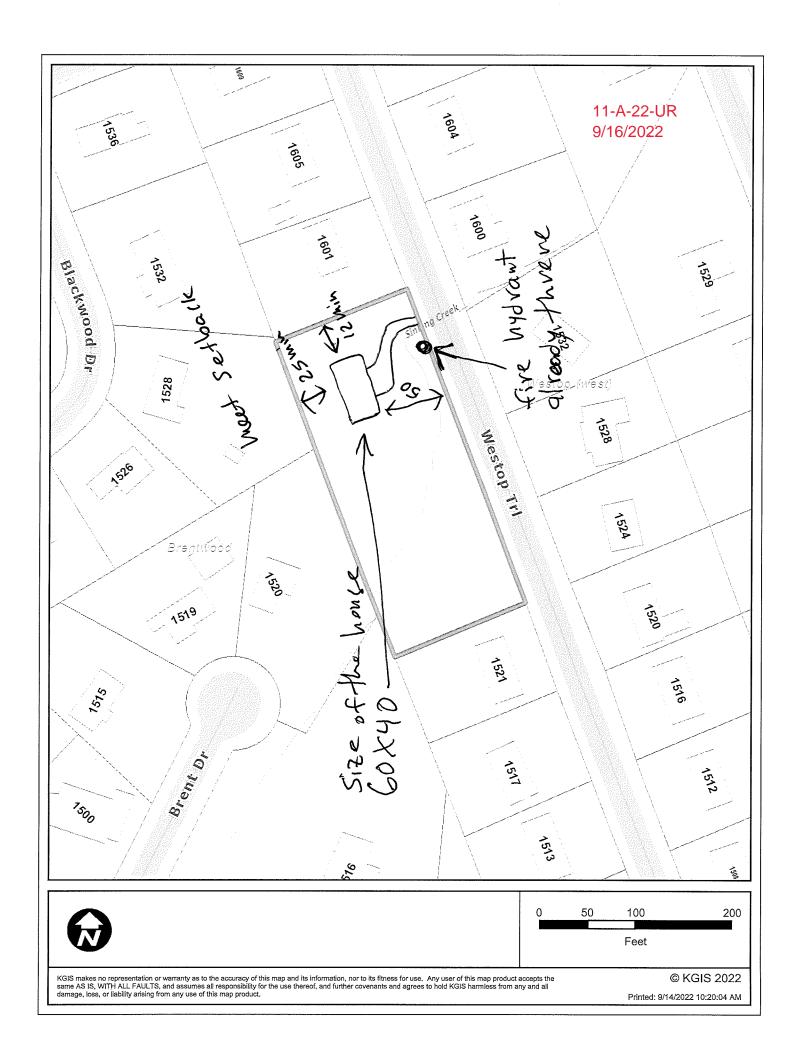

STREET ADDRESS: 0 WESTOP TRL

► LOCATION: West side of Westop Trl, south of Moneymaker Dr

► APPX. SIZE OF TRACT: 1.19 acres

SECTOR PLAN: Northwest County

GROWTH POLICY PLAN: Planned Growth Area

ACCESSIBILITY: Access is via Westop Trail, a local road with a 25-ft pavement width within a

50-ft right-of-way.

UTILITIES: Water Source: West Knox Utility District

Sewer Source: West Knox Utility District

WATERSHED: Ten Mile Creek

► ZONING: RA (Low Density Residential)

EXISTING LAND USE: Agriculture/Forestry/Vacant Land

► PROPOSED USE: Duplex

DENSITY PROPOSED: 1.72

HISTORY OF ZONING: None noted

SURROUNDING LAND North: Single family residential - RA (Low Density Residential)

USE AND ZONING: South: Rural residential - A (Agricultural)

#### **COMMENTS:**

The proposal is to construct a 2-story duplex on an existing lot in the RA zone district. The lot is 1.19 acres. The subject lot meets the minimum lot size for a duplex of 12,000 square feet in the RA zone.