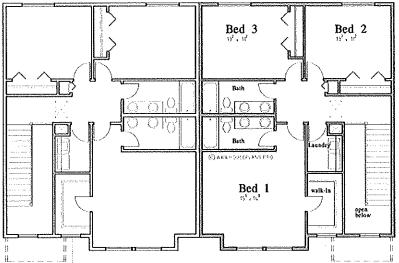

## Basement duplex house plan with two car garage D-723

Main Floor Plan

Upper Floor Plan

Lower Floor Plan

60'-0"

### Plan D-723

| Total sq. ft.:            | 1,665  |
|---------------------------|--------|
| Upper Floor sq. ft:       | 974    |
| Main Floor sq. ft:        | 691    |
| Basement sq. ft:          | 614    |
| Total unfinished sq. ft.: | 614    |
| Bedrooms:                 | 3      |
| Bathrooms:                | 2.5    |
| Garage Stalls:            | 2      |
| Width:                    | 60, 0, |
| Depth:                    | 40' 0" |