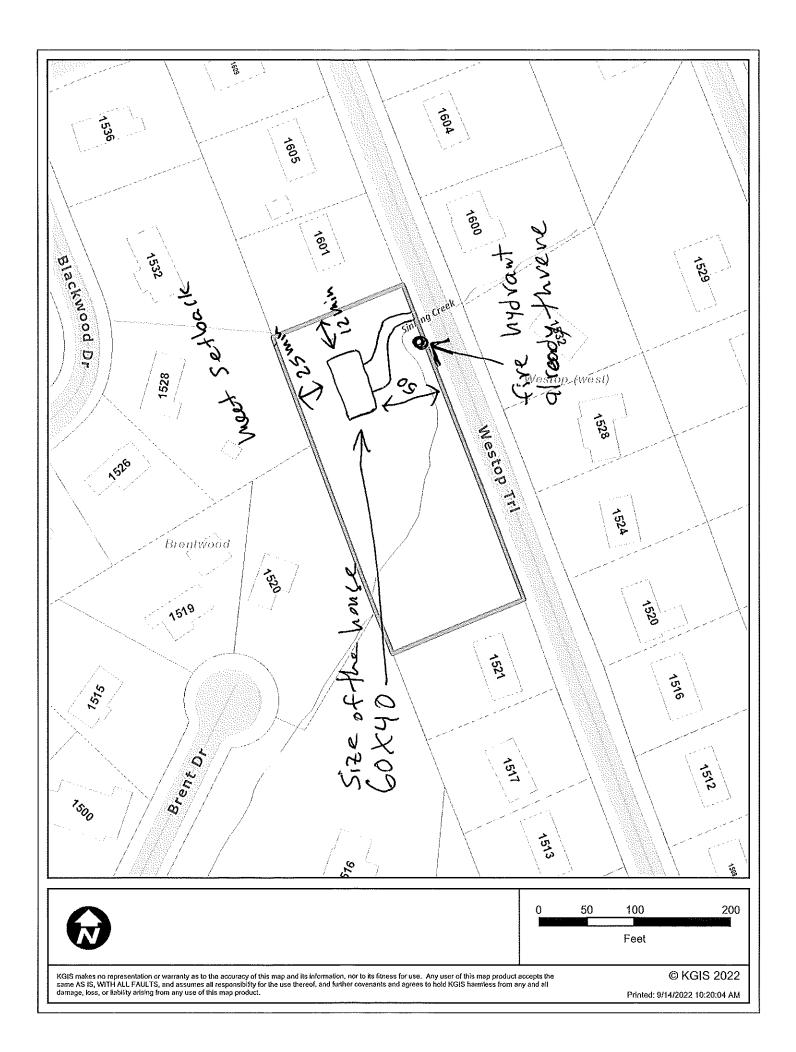

STREET ADDRESS: 0 WESTOP TRL

► LOCATION: West side of Westop Trl, south of Moneymaker Dr

► APPX. SIZE OF TRACT: 1.19 acres

SECTOR PLAN: Northwest County

GROWTH POLICY PLAN: Planned Growth Area

ACCESSIBILITY: Access is via Westop Trail, a local road with a 25-ft pavement width within a

50-ft right-of-way.

UTILITIES: Water Source: West Knox Utility District

Sewer Source: West Knox Utility District

WATERSHED: Ten Mile Creek

► ZONING: RA (Low Density Residential)

EXISTING LAND USE: Agriculture/Forestry/Vacant Land

► PROPOSED USE: Duplex

DENSITY PROPOSED: 1.72

HISTORY OF ZONING: None noted

SURROUNDING LAND North: Single family residential - RA (Low Density Residential)

USE AND ZONING: South: Rural residential - A (Agricultural)

# **Development Request**

|                              |                                      | DEVELOPMENT                                                                                      | <b>SUBDIVISION</b>         | ZONING                                                 |
|------------------------------|--------------------------------------|--------------------------------------------------------------------------------------------------|----------------------------|--------------------------------------------------------|
|                              | annin                                | ☐ Development Plan ☐ Planned Development ☑ Use on Review / Special Use ☐ Hillside Protection COA | ☐ Concept Plan☐ Final Plat | ☐ Plan Amendment☐ Sector Plan☐ One Year Plan☐ Rezoning |
| Ivan Kret                    | tsu                                  |                                                                                                  |                            |                                                        |
| Applicant                    | plicant Name Affiliation             |                                                                                                  | iation                     |                                                        |
| 9/16/202                     | 22                                   | 11/10/2022                                                                                       | 11-A-22-UR                 |                                                        |
| Date Filed                   | d                                    | Meeting Date (if applicable)                                                                     | File Number(s              |                                                        |
| CORRE                        | ESPONDENCE                           | All correspondence related to this application s                                                 | hould be directed to the   | e approved contact listed below.                       |
| Ivan Kret                    | tsu                                  |                                                                                                  |                            |                                                        |
| Name / C                     | Company                              |                                                                                                  |                            |                                                        |
| 8920 Mo                      | neymaker Ln Knoxv                    | ille TN 37923                                                                                    |                            |                                                        |
| Address                      |                                      |                                                                                                  |                            |                                                        |
| <b>865-242-</b><br>Phone / E | <b>3563 / directairsolu</b><br>Email | tions@gmail.com                                                                                  |                            |                                                        |
| CURRE                        | ENT PROPERTY IN                      | IFO                                                                                              |                            |                                                        |
| Ivan Kret                    | tsu                                  | 8920 Moneymaker Ln Knoxville                                                                     | TN 37923                   | 865-242-3563 / directairsolutio                        |
| Owner Na                     | ame (if different)                   | Owner Address                                                                                    |                            | Owner Phone / Email                                    |
| 0 WESTO                      | P TRL                                |                                                                                                  |                            |                                                        |
| Property                     | Address                              |                                                                                                  |                            |                                                        |
| 105 G A 0                    | 009                                  |                                                                                                  |                            | 1.19 acres                                             |
| Parcel ID                    |                                      | Part of                                                                                          | Parcel (Y/N)?              | Tract Size                                             |
| West Kno                     | ox Utility District                  | West Knox Utility                                                                                | District                   |                                                        |
| Sewer Provider               |                                      | Water Provider                                                                                   |                            | Septic (Y/N)                                           |
| STAFF                        | USE ONLY                             |                                                                                                  |                            |                                                        |
| West side                    | e of Westop Trl, sou                 | th of Moneymaker Dr                                                                              |                            |                                                        |
| General L                    | _ocation                             |                                                                                                  |                            |                                                        |
| City                         | Commission District                  | 3 RA (Low Density Residential)                                                                   | Agrico                     | ulture/Forestry/Vacant Land                            |
| <b>✓</b> Count               | District                             | Zoning District                                                                                  | Existi                     | ng Land Use                                            |
| Northwe                      | st County                            | LDR (Low Density Residential), HP (Hillside Pro                                                  | otection) Plann            | ed Growth Area                                         |
| Planning Sector              |                                      | Sector Plan Land Use Classification                                                              | Growt                      | h Policy Plan Designation                              |