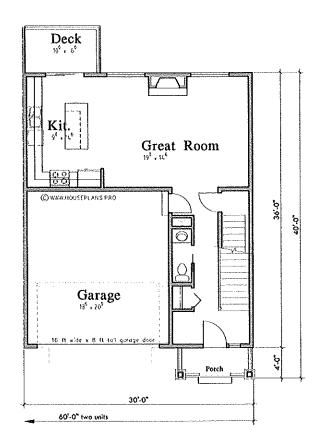

Garage Plans (/plans/type/5)

About Us (/company)

Sample Plan (/plans/plan/bid)

Basement duplex house plan with two car garage D-723

Main Floor Plan

11-A-22-UR 9/16/2022

Upper Floor Plan

11-A-22-UR 9/16/2022

### Plan D-723

Total sq. ft.: 1,665 Upper Floor sq. ft: 974 Main Floor sq. ft: 691 Basement sq. ft: 614 Total unfinished sq. ft.: 614 Bedrooms: 3 Bathrooms: 2.5 Garage Stalls: 2 Width: 60' 0" Depth: 40' 0"