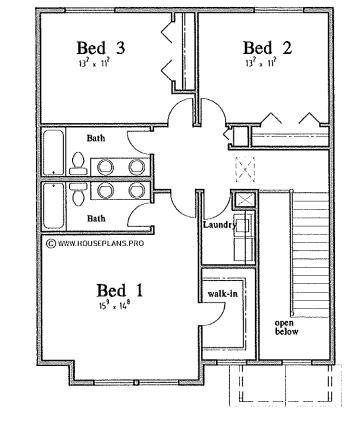

Garage Plans (/plans/type/5)

About Us (/company)

Sample Plan (/plans/plan/bid)

Basement duplex house plan with two car garage D-723

Main Floor Plan

11-A-22-UR 9/16/2022

Upper Floor Plan

11-A-22-UR 9/16/2022

### Plan D-723

Total sq. ft.: 1,665 Upper Floor sq. ft: 974 Main Floor sq. ft: 691 Basement sq. ft: 614 Total unfinished sq. ft.: 614 Bedrooms: 3 Bathrooms: 2.5 Garage Stalls: 2 Width: 60' 0" Depth: 40' 0"