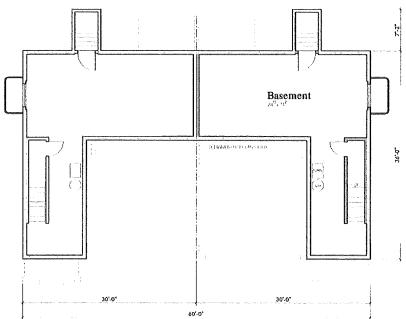

Garage Plans (/plans/type/5)

About Us (/company)

Sample Plan (/plans/plan/bid)

Basement duplex house plan with two car garage D-723

Main Floor Plan

11-A-22-UR 9/16/2022

Upper Floor Plan

11-A-22-UR 9/16/2022

Lower Floor Plan

11-A-22-UR 9/16/2022

### Plan D-723

Total sq. ft.: 1,665 Upper Floor sq. ft: 974 Main Floor sq. ft: 691 Basement sq. ft: 614 Total unfinished sq. ft.: 614 Bedrooms: 3 Bathrooms: 2.5 Garage Stalls: 2 Width: 60' 0" Depth: 40' 0"

## Basement duplex house plan with two car garage D-723

Main Floor Plan

Upper Floor Plan

Lower Floor Plan

60'-0"

### Plan D-723

| Total sq. ft.:            | 1,665  |
|---------------------------|--------|
| Upper Floor sq. ft:       | 974    |
| Main Floor sq. ft:        | 691    |
| Basement sq. ft:          | 614    |
| Total unfinished sq. ft.: | 614    |
| Bedrooms:                 | 3      |
| Bathrooms:                | 2.5    |
| Garage Stalls:            | 2      |
| Width:                    | 60, 0, |
| Depth:                    | 40' 0" |