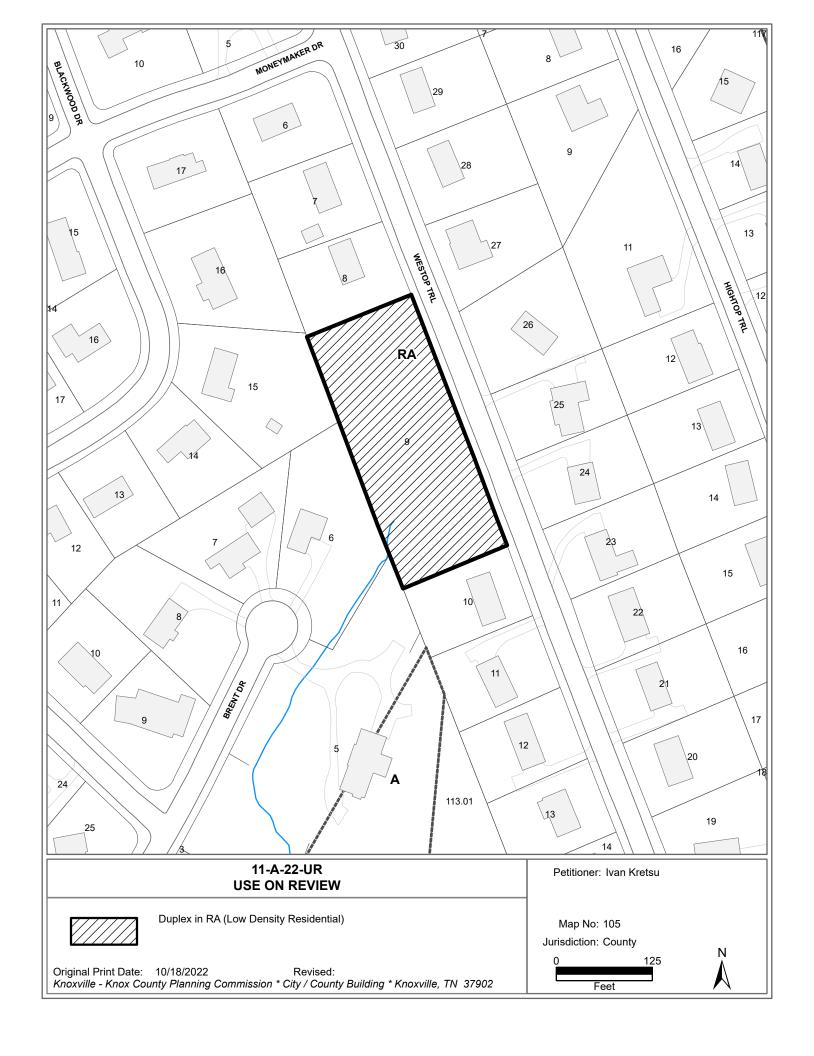

# **USE ON REVIEW REPORT**

► FILE #: 11-A-22-UR AGENDA ITEM #: 32

AGENDA DATE: 11/10/2022

► APPLICANT: IVAN KRETSU

OWNER(S): Ivan Kretsu

TAX ID NUMBER: 105 G A 009 <u>View map on KGIS</u>

JURISDICTION: County Commission District 3

STREET ADDRESS: 0 WESTOP TRL

► LOCATION: West side of Westop Trl, south of Moneymaker Dr

► APPX. SIZE OF TRACT: 1.19 acres

SECTOR PLAN: Northwest County

GROWTH POLICY PLAN: Planned Growth Area

ACCESSIBILITY: Access is via Westop Trail, a local road with a 25-ft pavement width within a

50-ft right-of-way.

UTILITIES: Water Source: West Knox Utility District

Sewer Source: West Knox Utility District

WATERSHED: Ten Mile Creek

► ZONING: RA (Low Density Residential)

EXISTING LAND USE: Agriculture/Forestry/Vacant Land

► PROPOSED USE: Duplex

DENSITY PROPOSED: 1.72

HISTORY OF ZONING: None noted

SURROUNDING LAND North: Single family residential - RA (Low Density Residential)

USE AND ZONING: South: Rural residential - A (Agricultural)

East: Right-of-way, Single family residential - RA (Low Density

Residential)

West: Single family residential - RA (Low Density Residential)

NEIGHBORHOOD CONTEXT: This area is primarily single family residential with some large lot agricultural.

#### **COMMENTS:**

The proposal is to construct a 2-story duplex on an existing lot in the RA zone district. The lot is 1.19 acres. The subject lot meets the minimum lot size for a duplex of 12,000 square feet in the RA zone.

- 1) THE USE IS CONSISTENT WITH THE ADOPTED PLANS AND POLICIES, INCLUDING THE GNERAL PLAN AND SECTOR PLAN.
- A. The use is in conformity with the Northwest County Sector Plan which proposes LDR (Low Density Residential) and HP (Hillside Protection) for the area which allows residential density up to 5 du/ac. The proposed duplex on this lot has a density of 1.72 du/ac. The structure will largely avoid the HP area, as HP is on the north and south ends of the lot with the duplex sitting in between.
- B. The site is located within the Planned Growth on the Knoxville-Knox County-Farragut Growth Policy Plan map.
- 2) THE USE IS IN HARMONY WITH THE GENERAL PURPOSE AND INTENT OF THE ZONING ORDINANCE
- A. The RA (Low Density Residential) zone is intended to provide for residential areas with low population densities.
- B. The LDR (Low Density Residential) land use class allows RA zoning, which permits duplexes as a use on review.
- 3) THE USE IS COMPATIBLE WITH THE CHARACTER OF THE NEIGHBORHOOD WHERE IT IS PROPOSED, AND WITH THE SIZE AND LOCATION OF BUILDINGS IN THE VICINITY.
- A. The surrounding residential uses are one- and two-story single-family houses with lot sizes that range from .4 to 1 acre in size.
- 4) THE USE WILL NOT SIGNIFICANTLY INJURE THE VALUE OF ADJACENT PROPERTY.
- A. The proposed duplexes are not expected to cause any adverse impacts or injure property values.
- 5) THE USE WILL NOT DRAW ADDITIONAL TRAFFIC THROUGH RESIDENTIAL AREAS.
- A. Traffic volume in this neighborhood will not be substantially increased as a result of the proposed duplex.
- 6) THE NATURE OF DEVELOPMENT IN THE SURROUNDING AREA IS NOT SUCH AS TO POSE A POTENTIAL HAZARD TO THE PROPOSED USE OR TO CREATE AN UNDESIRABLE ENVIRONMENT FOR THE PROPOSED USE.
- A. There are no known uses in the area that could be a potential hazard or create an undesirable environment for the proposed duplexes.