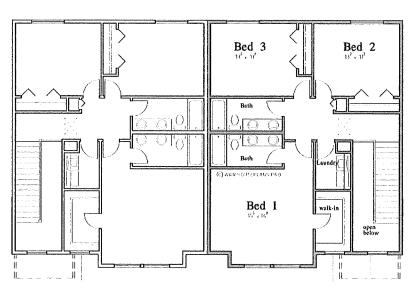

Garage Plans (/plans/type/5)

About Us (/company)

Sample Plan (/plans/plan/bid)

Basement duplex house plan with two car garage D-723

Main Floor Plan

11-A-22-UR 9/16/2022

Upper Floor Plan

11-A-22-UR 9/16/2022

### Plan D-723

Total sq. ft.: 1,665 Upper Floor sq. ft: 974 Main Floor sq. ft: 691 Basement sq. ft: 614 Total unfinished sq. ft.: 614 Bedrooms: 3 Bathrooms: 2.5 Garage Stalls: 2 Width: 60' 0" Depth: 40' 0"

## Basement duplex house plan with two car garage D-723

Main Floor Plan

Upper Floor Plan

Lower Floor Plan

60'-0"

### Plan D-723

| Total sq. ft.:            | 1,665  |
|---------------------------|--------|
| Upper Floor sq. ft:       | 974    |
| Main Floor sq. ft:        | 691    |
| Basement sq. ft:          | 614    |
| Total unfinished sq. ft.: | 614    |
| Bedrooms:                 | 3      |
| Bathrooms:                | 2.5    |
| Garage Stalls:            | 2      |
| Width:                    | 60, 0, |
| Depth:                    | 40' 0" |