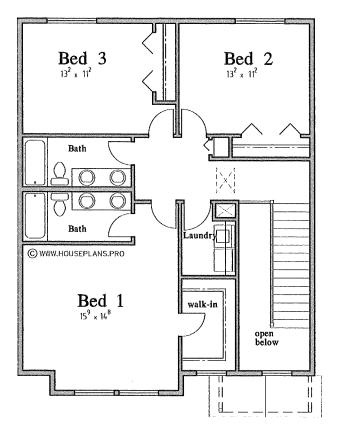

Garage Plans (/plans/type/5)

About Us (/company)

Sample Plan (/plans/plan/bid)

Basement duplex house plan with two car garage D-723

Main Floor Plan

11-A-22-UR 9/16/2022

Upper Floor Plan

11-A-22-UR 9/16/2022

### Plan D-723

Total sq. ft.: 1,665 Upper Floor sq. ft: 974 Main Floor sq. ft: 691 Basement sq. ft: 614 Total unfinished sq. ft.: 614 Bedrooms: 3 Bathrooms: 2.5 Garage Stalls: 2 Width: 60' 0" Depth: 40' 0"

## Basement duplex house plan with two car garage D-723

Main Floor Plan

Upper Floor Plan

Lower Floor Plan

60'-0"

### Plan D-723

| Total sq. ft.:            | 1,665  |
|---------------------------|--------|
| Upper Floor sq. ft:       | 974    |
| Main Floor sq. ft:        | 691    |
| Basement sq. ft:          | 614    |
| Total unfinished sq. ft.: | 614    |
| Bedrooms:                 | 3      |
| Bathrooms:                | 2.5    |
| Garage Stalls:            | 2      |
| Width:                    | 60, 0, |
| Depth:                    | 40' 0" |