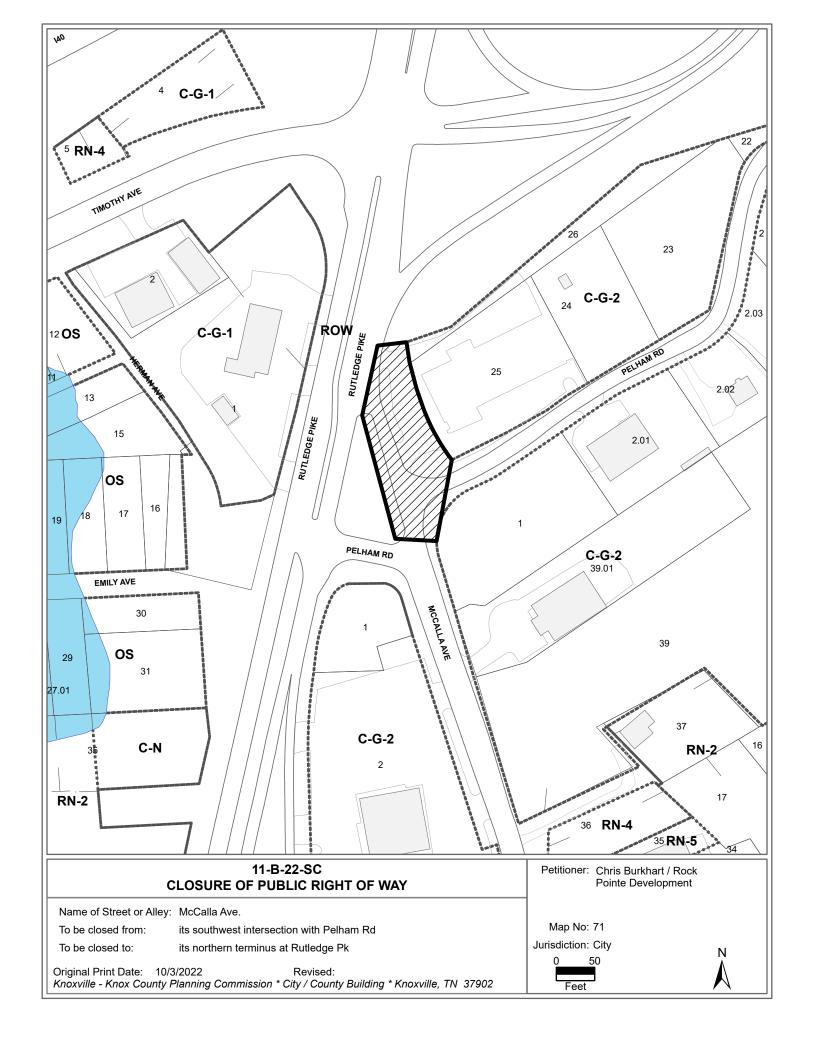

# CITY OF KNOXVILLE CLOSURE OF PUBLIC RIGHT-OF-WAY

► FILE #: 11-B-22-SC AGENDA ITEM #: 8

AGENDA DATE: 11/10/2022

► APPLICANT: CHRIS BURKHART / ROCK POINTE DEVELOPMENT

TAX ID NUMBER: 71 N/A View map on KGIS

JURISDICTION: Council District 6

SECTOR PLAN: East City

GROWTH POLICY PLAN: N/A (Within City Limits)

ZONING: N/A

WATERSHED: Love Creek

► RIGHT-OF-WAY TO BE

CLOSED:

McCalla Ave.

► LOCATION: Between its southwest intersection with Pelham Rd and its northern

terminus at Rutledge Pk

IS STREET:

(1) IN USE?: Yes (2) IMPROVED (paved)?: Yes

► APPLICANT'S REASON

FOR CLOSURE:

A portion of McCalla Ave is required to be closed as requested by the City of Knoxville Stormwater Engineering Department during the

#### **COMMENTS:**

- 1. This request is to close McCalla Ave. from its southwest intersection with Pelham Rd to its northern terminus at Rutledge Pike is required to be closed as requested by the City of Knoxville Stormwater Engineering Department during the review for the construction of the proposed new road (Rock Pointe Drive).
- 2. This adjoining properties for the street closure are zoned commercial. This area is adjacent to the right-of-way of I-40, Rutledge Pike, portions of McCalla Avenue, and a section of Pelham Road that is also proposed to be closed (see case: 11-A-22-SC).
- 3. The same property owner owns all adjacent 3 properties with frontage on this section of McCalla Ave. This property owner is the applicant for the closure and has submitted plans to the City of Knoxville to provide a new road called Rock Pointe Drive.
- 4. Staff has received no objections from the general public.
- 4. The following departments and organizations had these comments:
- The City Engineering Department has no objections to close the above referenced right-of-way area SUBJECT TO THE FOLLOWING CONDITIONS
- a. The City will reserve easements for all drainage facilities and utilities, if there are any current facilities, located in or within five (5) feet of the property described herein. No easements are reserved if there are no current facilities within the closure area. If any existing facilities or utilities are found not feasible to the site development or use, they may be removed and relocated, subject to City Engineering and/or other applicable easement holder review and approval.
- B. The applicant shall dedicate and bond, subject to Engineering's approval, the proposed new right-of-way area that is subject to current plans review number R22-1274.
- c. The closure shall become effective only after the Engineering Department has confirmed the conditions in item number 2 above have been satisfactorily met.
- D. The applicant shall have one (2) years to complete conditions listed above, unless otherwise stated in a particular item, or the closure shall be considered null and void and of no effect.
- KUB: We have reviewed our records and find that we have existing utility facilities located within the subject right-of-way. The approximate locations of these facilities are indicated on the enclosed prints. However, KUB does not release and hereby retains all easements and rights for existing utility facilities, whether or not shown on these prints. Should this right-of-way be closed, KUB will require the following permanent easements for its utility facilities: