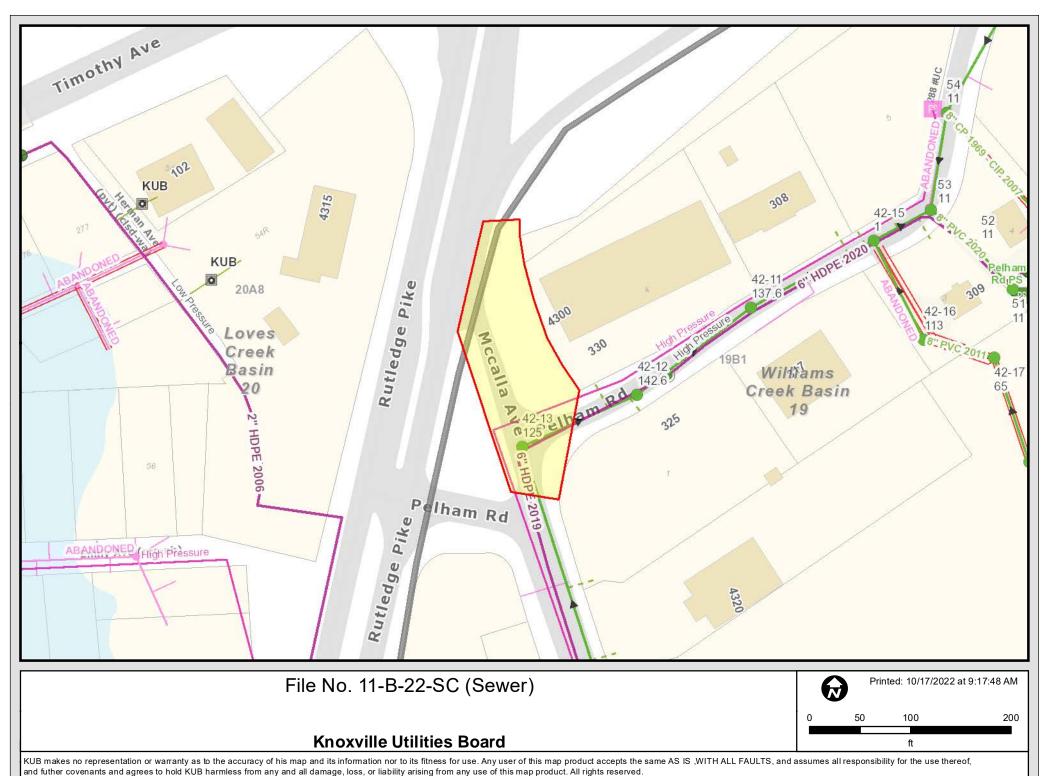

#### **COMMENTS:**

- 1. This request is to close McCalla Ave. from its southwest intersection with Pelham Rd to its northern terminus at Rutledge Pike is required to be closed as requested by the City of Knoxville Stormwater Engineering Department during the review for the construction of the proposed new road (Rock Pointe Drive).
- 2. This adjoining properties for the street closure are zoned commercial. This area is adjacent to the right-of-way of I-40, Rutledge Pike, portions of McCalla Avenue, and a section of Pelham Road that is also proposed to be closed (see case: 11-A-22-SC).
- 3. The same property owner owns all adjacent 3 properties with frontage on this section of McCalla Ave. This property owner is the applicant for the closure and has submitted plans to the City of Knoxville to provide a new road called Rock Pointe Drive.
- 4. Staff has received no objections from the general public.
- 4. The following departments and organizations had these comments:
- The City Engineering Department has no objections to close the above referenced right-of-way area SUBJECT TO THE FOLLOWING CONDITIONS
- a. The City will reserve easements for all drainage facilities and utilities, if there are any current facilities, located in or within five (5) feet of the property described herein. No easements are reserved if there are no current facilities within the closure area. If any existing facilities or utilities are found not feasible to the site development or use, they may be removed and relocated, subject to City Engineering and/or other applicable easement holder review and approval.
- B. The applicant shall dedicate and bond, subject to Engineering's approval, the proposed new right-of-way area that is subject to current plans review number R22-1274.
- c. The closure shall become effective only after the Engineering Department has confirmed the conditions in item number 2 above have been satisfactorily met.
- D. The applicant shall have one (2) years to complete conditions listed above, unless otherwise stated in a particular item, or the closure shall be considered null and void and of no effect.
- KUB: We have reviewed our records and find that we have existing utility facilities located within the subject right-of-way. The approximate locations of these facilities are indicated on the enclosed prints. However, KUB does not release and hereby retains all easements and rights for existing utility facilities, whether or not shown on these prints. Should this right-of-way be closed, KUB will require the following permanent easements for its utility facilities:

Electric - 10 feet on each side of the centerline of the electric line, 20 feet total width

Gas - 7.5 feet on each side of the centerline of the gas line, 15 feet total width

Sewer - 7.5 feet on each side of the centerline of the sewer line, 15 feet total width

Water - 7.5 feet on each side of the centerline of the water line, 15 feet total width

- AT&T currently has facilities and will need to maintain facilities on Pelham Road and McCalla Road at Rutledge Pike. We would request a utility easement in each of these locations.
- TDOT has no comments as this is not a state right-of-way.
- The Fire Department had no comments.

Should this right-of-way be closed, KUB will require the following permanent easements for its utility facilities.

Electric - 10 feet on each side of the centerline of the electric line, 20 feet total width Gas - 7.5 feet on each side of the centerline of the gas line, 15 feet total width Sewer - 7.5 feet on each side of the centerline of the sewer line, 15 feet total width Water - 7.5 feet on each side of the centerline of the water line, 15 feet total width