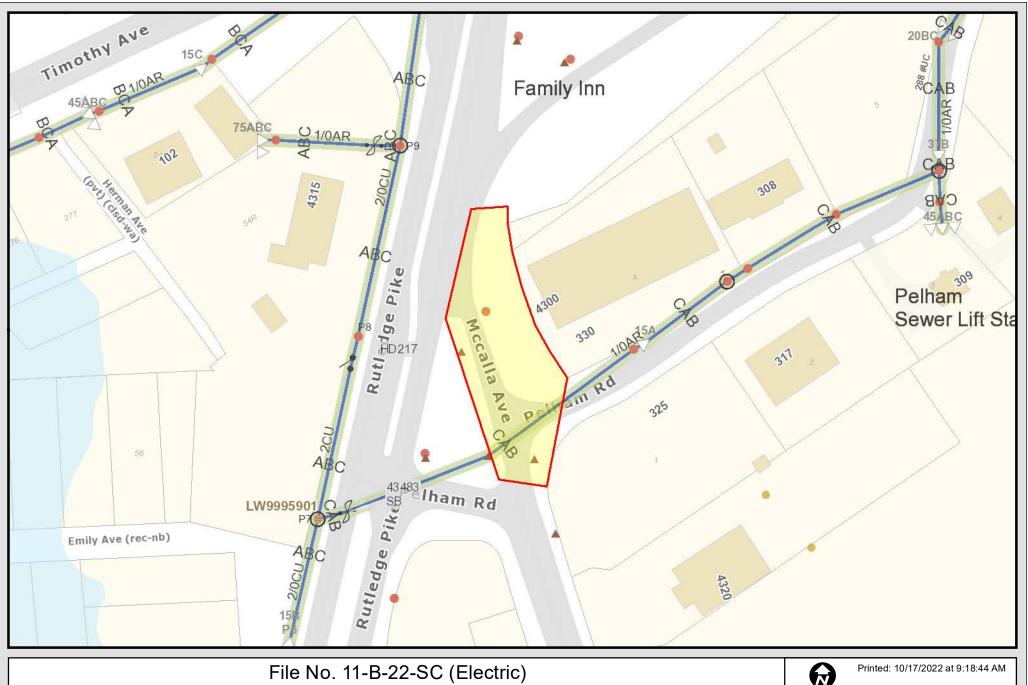

Michelle Portier
Knoxville-Knox County
Metropolitan Planning Commission
Suite 403, City-County Building
Knoxville, Tennessee 37902

Dear Ms. Portier:

Re: Right-of-Way Closure Request 11-B-22-SC

We have reviewed our records and find that we have existing utility facilities located within the subject right-of-way. The approximate locations of these facilities are indicated on the enclosed prints. However, KUB does not release and hereby retains all easements and rights for existing utility facilities, whether or not shown on these prints.

Should this right-of-way be closed, KUB will require the following permanent easements for its utility facilities.

Electric - 10 feet on each side of the centerline of the electric line, 20 feet total width Gas - 7.5 feet on each side of the centerline of the gas line, 15 feet total width Sewer - 7.5 feet on each side of the centerline of the sewer line, 15 feet total width Water - 7.5 feet on each side of the centerline of the water line, 15 feet total width