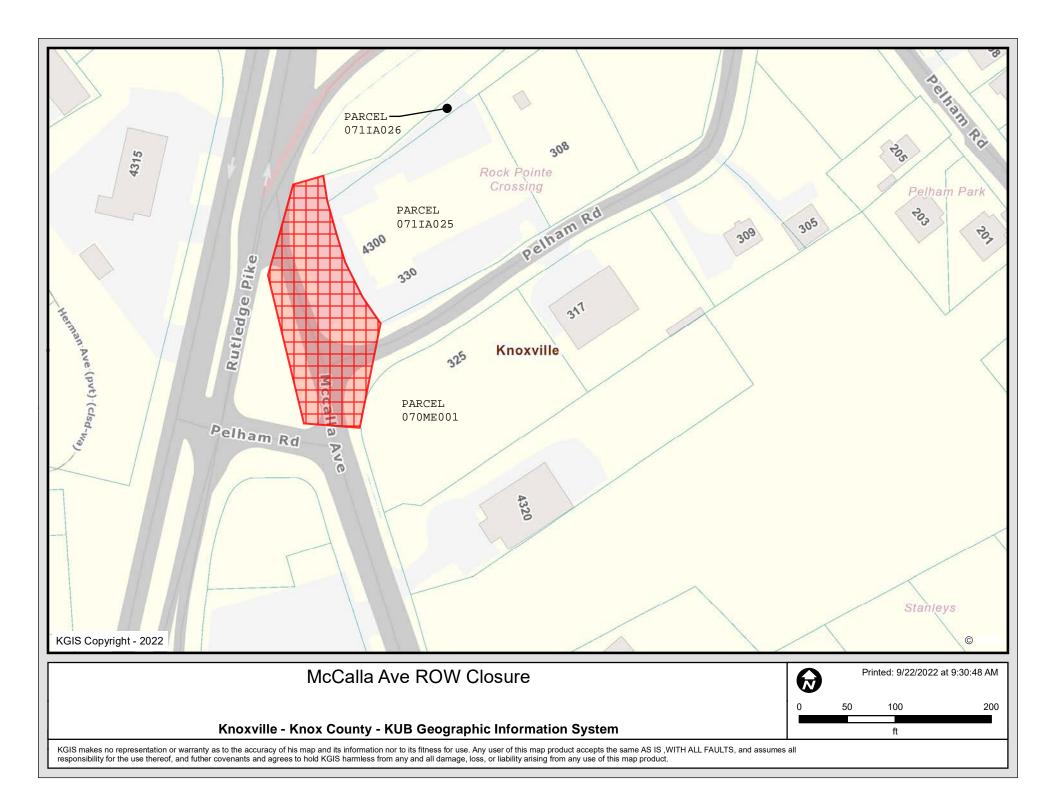

JURISDICTION: Council District 6

SECTOR PLAN: East City

GROWTH POLICY PLAN: N/A (Within City Limits)

ZONING: N/A

WATERSHED: Love Creek

► RIGHT-OF-WAY TO BE

CLOSED:

McCalla Ave.

► LOCATION: Between its southwest intersection with Pelham Rd and its northern

terminus at Rutledge Pk

IS STREET:

(1) IN USE?: Yes (2) IMPROVED (paved)?: Yes

► APPLICANT'S REASON

FOR CLOSURE:

A portion of McCalla Ave is required to be closed as requested by the City of Knoxville Stormwater Engineering Department during the

### **RIGHT-OF-WAY CLOSURE**

**Date Filed:** 9/25/2022

Name of Applicant: CHRIS BURKHART / ROCK POINTE DEVELOPMENT

Jurisdiction: City Council District 6 Sector: East City

**Growth Policy Plan:** N/A (Within City Limits)