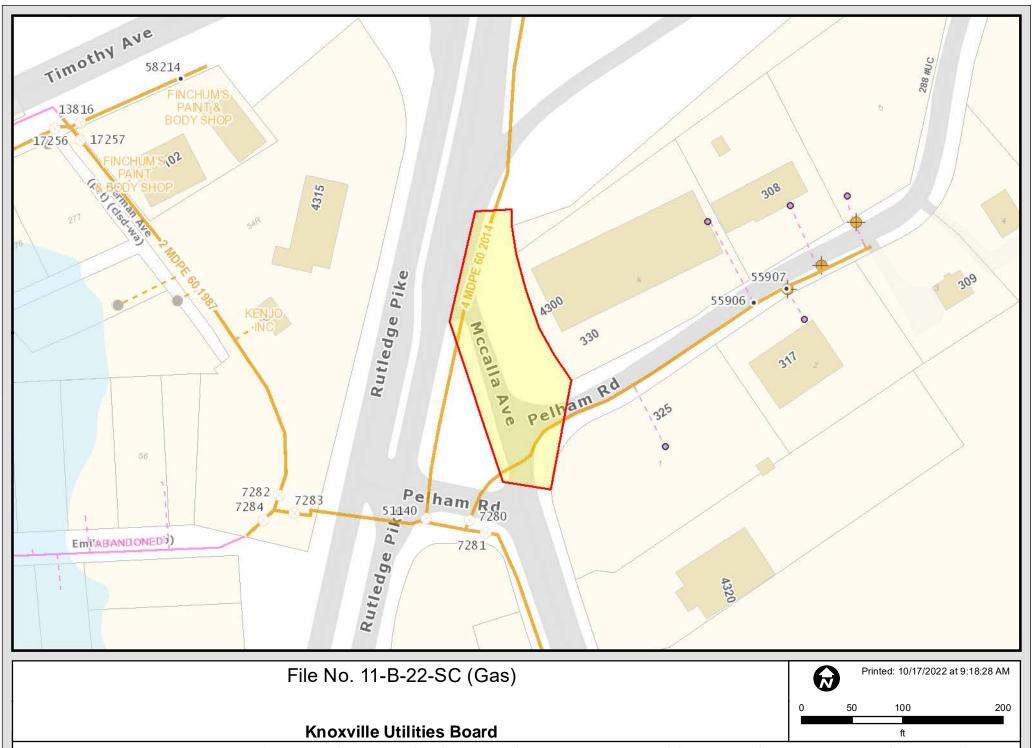

Michelle Portier
Knoxville-Knox County
Metropolitan Planning Commission
Suite 403, City-County Building
Knoxville, Tennessee 37902

Dear Ms. Portier:

Re: Right-of-Way Closure Request 11-B-22-SC

We have reviewed our records and find that we have existing utility facilities located within the subject right-of-way. The approximate locations of these facilities are indicated on the enclosed prints. However, KUB does not release and hereby retains all easements and rights for existing utility facilities, whether or not shown on these prints.

Should this right-of-way be closed, KUB will require the following permanent easements for its utility facilities.

Electric - 10 feet on each side of the centerline of the electric line, 20 feet total width Gas - 7.5 feet on each side of the centerline of the gas line, 15 feet total width Sewer - 7.5 feet on each side of the centerline of the sewer line, 15 feet total width Water - 7.5 feet on each side of the centerline of the water line, 15 feet total width