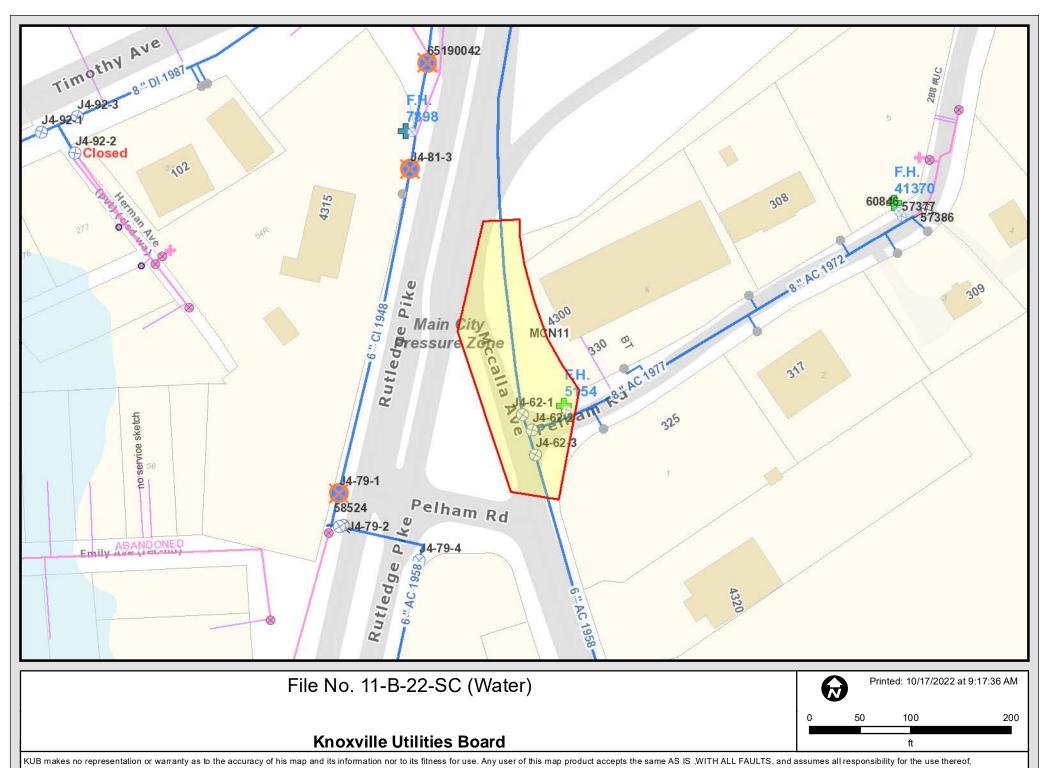

#### **COMMENTS:**

- 1. This request is to close McCalla Ave. from its southwest intersection with Pelham Rd to its northern terminus at Rutledge Pike is required to be closed as requested by the City of Knoxville Stormwater Engineering Department during the review for the construction of the proposed new road (Rock Pointe Drive).
- 2. This adjoining properties for the street closure are zoned commercial. This area is adjacent to the right-of-way of I-40, Rutledge Pike, portions of McCalla Avenue, and a section of Pelham Road that is also proposed to be closed (see case: 11-A-22-SC).
- 3. The same property owner owns all adjacent 3 properties with frontage on this section of McCalla Ave. This property owner is the applicant for the closure and has submitted plans to the City of Knoxville to provide a new road called Rock Pointe Drive.
- 4. Staff has received no objections from the general public.
- 4. The following departments and organizations had these comments:
- The City Engineering Department has no objections to close the above referenced right-of-way area SUBJECT TO THE FOLLOWING CONDITIONS
- a. The City will reserve easements for all drainage facilities and utilities, if there are any current facilities, located in or within five (5) feet of the property described herein. No easements are reserved if there are no current facilities within the closure area. If any existing facilities or utilities are found not feasible to the site development or use, they may be removed and relocated, subject to City Engineering and/or other applicable easement holder review and approval.
- B. The applicant shall dedicate and bond, subject to Engineering's approval, the proposed new right-of-way area that is subject to current plans review number R22-1274.
- c. The closure shall become effective only after the Engineering Department has confirmed the conditions in item number 2 above have been satisfactorily met.
- D. The applicant shall have one (2) years to complete conditions listed above, unless otherwise stated in a particular item, or the closure shall be considered null and void and of no effect.
- KUB: We have reviewed our records and find that we have existing utility facilities located within the subject right-of-way. The approximate locations of these facilities are indicated on the enclosed prints. However, KUB does not release and hereby retains all easements and rights for existing utility facilities, whether or not shown on these prints. Should this right-of-way be closed, KUB will require the following permanent easements for its utility facilities:

Electric - 10 feet on each side of the centerline of the electric line, 20 feet total width

Gas - 7.5 feet on each side of the centerline of the gas line, 15 feet total width

Sewer - 7.5 feet on each side of the centerline of the sewer line, 15 feet total width

Water - 7.5 feet on each side of the centerline of the water line, 15 feet total width

- AT&T currently has facilities and will need to maintain facilities on Pelham Road and McCalla Road at Rutledge Pike. We would request a utility easement in each of these locations.
- TDOT has no comments as this is not a state right-of-way.
- The Fire Department had no comments.

Should this right-of-way be closed, KUB will require the following permanent easements for its utility facilities.

Electric - 10 feet on each side of the centerline of the electric line, 20 feet total width Gas - 7.5 feet on each side of the centerline of the gas line, 15 feet total width Sewer - 7.5 feet on each side of the centerline of the sewer line, 15 feet total width Water - 7.5 feet on each side of the centerline of the water line, 15 feet total width