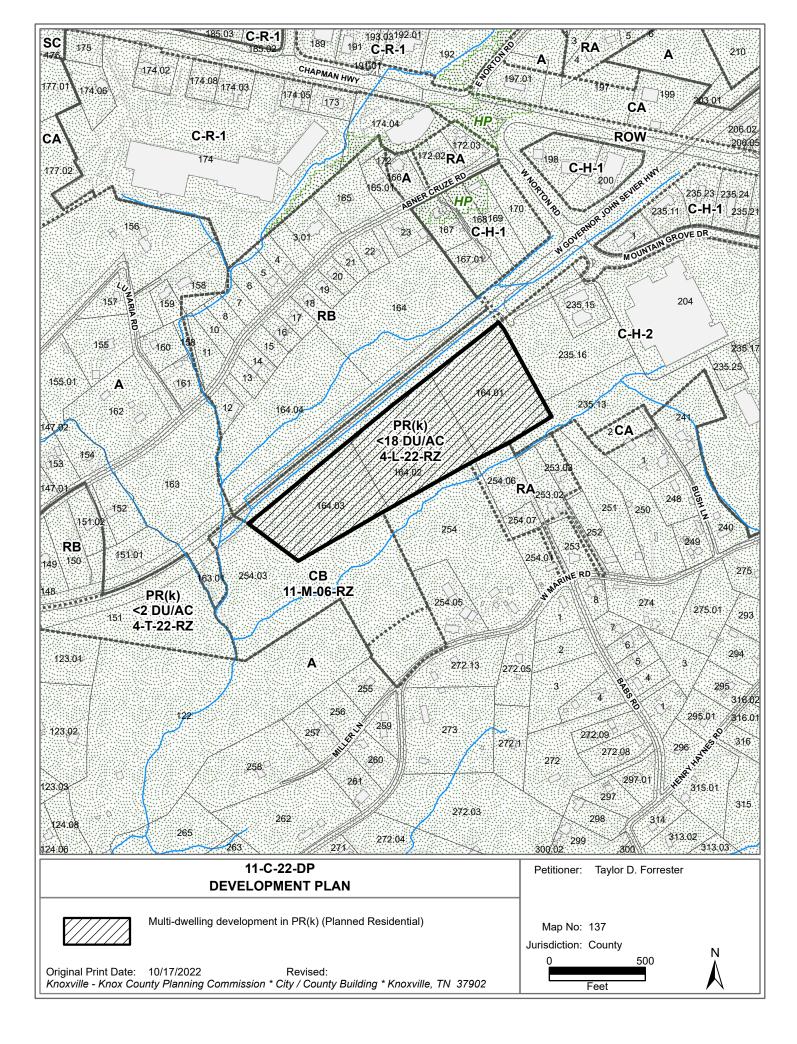

# **DEVELOPMENT PLAN REPORT**

FILE #: 11-C-22-DP AGENDA ITEM #: 29 AGENDA DATE: 11/10/2022 APPLICANT: **TAYLOR D. FORRESTER** OWNER(S): JDTKNOX, LLC TAX ID NUMBER: 137 164.01.164.02.164.03 View map on KGIS JURISDICTION: County Commission District 9 STREET ADDRESS: 270 W GOVERNOR JOHN SEVIER HWY (320, 382 W GOVERNOR JOHN SEVIER HWY) LOCATION: South side of W Governor John Sevier Hwy, west of Mountain Grove Drive APPX. SIZE OF TRACT: 16.11 acres SECTOR PLAN: South County GROWTH POLICY PLAN: Planned Growth Area ACCESSIBILITY: Access is via W Governor John Sevier Highway, a major arterial with a pavement width of 45-ft within a right-of-way width of 112-ft. Knox-Chapman Utility District UTILITIES: Water Source: Sewer Source: **Knox-Chapman Utility District** Stock Creek WATERSHED: ZONING: PR(k) (Planned Residential) EXISTING LAND USE: Agriculture/Forestry/Vacant Land PROPOSED USE: **Multi-dwelling development** HISTORY OF ZONING: 3-I-80-RZ: A to RA, 8-D-91-RZ: A to CA (Denied), 8-H-95-RZ: A to CA Agriculture/forestry/vacant - MDR (Medium Density Residential - RB SURROUNDING LAND North: USE AND ZONING: (General Residential) South: Agriculture/forestry/vacant, rural residential, single family residential, commercial - GC (General Commercial), LDR (Low Density Residential) - CA (General Business), A (Agricultural), RA (Low Density Residential) Agriculture/forestry/vacant, commercial - GC (General East: Commercial) - CA (General Business) Agriculture/forestry/vacant - GC (General Commercial) - CA West: (General Business) NEIGHBORHOOD CONTEXT: This is a forested area along W Governor John Sevier Highway adjacent to a large commercial node at the interseciton with Chapman Highway. Single family residential homes on large lots with agricultural and low density residential zoning abut the property to the south.

#### COMMENTS:

This proposal is to create a total of 287 multifamily apartments on an approximately 20-acre site that straddles the City and the County. The development will be built in two phases with 225 units being built in phase one and 62 units in phase two. This development review focuses on the 253 units that will be built in the PR (Planned Residential) zoned property in the County, but also considers the pedestrian connection to the commercial node and transit in the City.

### 1) ZONING ORDINANCE

A. The 16.11-acre portion of the property that is in the County is zoned PR with a permitted density of up to 18 dwelling units per acre (du/ac). With both phases of construction, a total of 253 units are proposed in the County, which is under the 18 du/ac maximum.

B. The following conditions were placed on the property at the time of its rezoning to PR:

i) Maintain a tree buffer with 50-ft of depth along the Governor John Sevier Highway frontage, except for allowing approved access to Governor John Sevier Highway, as recommended by the Governor John Sevier Scenic Highway Corridor Study. High visibility tree protection fencing shall be installed before clearing and grading activities begin and maintained until site and building construction are complete.

iii) Provide a vegetated buffer consisting of a Class B landscape screen of 20-ft in depth adjacent to the RA and A zoned parcels on the south side of the property.

The landscaping plan shows a 20-ft Class B vegetative buffer along the rear of the property where it abuts RA (Low Density Residential) and A (Agricultural) zoned parcels.

iv) Provide a pedestrian connection to the large adjacent commercial node to the east that is served by transit. The sidewalk extension plan shows a pedestrian connection to the bus stop in the commercial node to the east. The pathway of the sidewalk was developed by the applicant after discussion with City and Planning staff about the safest possible route.

C. Approximately 4 acres of the subject property are in the City boundary and are zoned C-H-2 (Highway Commercial). The proposed multifamily development is permitted by right in the C-H-2 zoning district. Therefore, it is not subject to Planning Commission review except for consideration of the PR zoning condition regarding pedestrian connectivity to the commercial node that is served by transit.