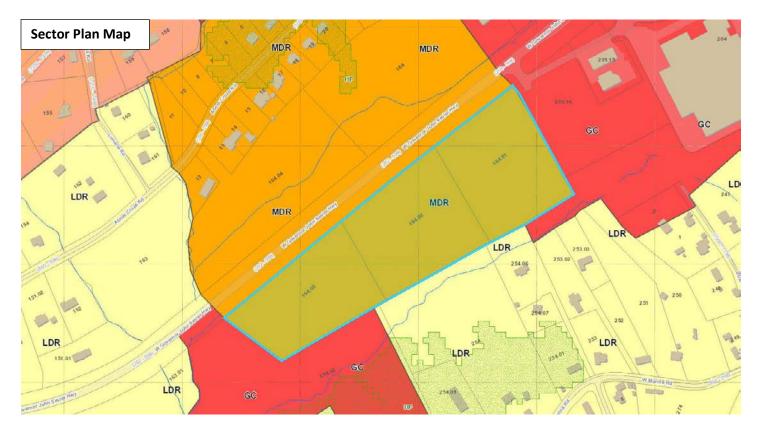

# **DEVELOPMENT PLAN REPORT**

FILE #: 11-C-22-DP AGENDA ITEM #: 29 AGENDA DATE: 11/10/2022 APPLICANT: **TAYLOR D. FORRESTER** OWNER(S): JDTKNOX, LLC TAX ID NUMBER: 137 164.01.164.02.164.03 View map on KGIS JURISDICTION: County Commission District 9 STREET ADDRESS: 270 W GOVERNOR JOHN SEVIER HWY (320, 382 W GOVERNOR JOHN SEVIER HWY) LOCATION: South side of W Governor John Sevier Hwy, west of Mountain Grove Drive APPX. SIZE OF TRACT: 16.11 acres SECTOR PLAN: South County GROWTH POLICY PLAN: Planned Growth Area ACCESSIBILITY: Access is via W Governor John Sevier Highway, a major arterial with a pavement width of 45-ft within a right-of-way width of 112-ft. Knox-Chapman Utility District UTILITIES: Water Source: Sewer Source: **Knox-Chapman Utility District** Stock Creek WATERSHED: ZONING: PR(k) (Planned Residential) EXISTING LAND USE: Agriculture/Forestry/Vacant Land PROPOSED USE: **Multi-dwelling development** HISTORY OF ZONING: 3-I-80-RZ: A to RA, 8-D-91-RZ: A to CA (Denied), 8-H-95-RZ: A to CA Agriculture/forestry/vacant - MDR (Medium Density Residential - RB SURROUNDING LAND North: USE AND ZONING: (General Residential) South: Agriculture/forestry/vacant, rural residential, single family residential, commercial - GC (General Commercial), LDR (Low Density Residential) - CA (General Business), A (Agricultural), RA (Low Density Residential) Agriculture/forestry/vacant, commercial - GC (General East: Commercial) - CA (General Business) Agriculture/forestry/vacant - GC (General Commercial) - CA West: (General Business) NEIGHBORHOOD CONTEXT: This is a forested area along W Governor John Sevier Highway adjacent to a large commercial node at the interseciton with Chapman Highway. Single family residential homes on large lots with agricultural and low density residential zoning abut the property to the south.

#### 3) SOUTH COUNTY SECTOR PLAN

A. The property is classified as MDR (Medium Density Residential), which allows consideration of residential densities greater than 12 du/ac if the property is located within 1/4 mile of transit service with a sidewalk connection. The subject property's close proximity to a bus stop and the applicant's plan for sidewalk development permit the current PR density of up to 18 du/ac.