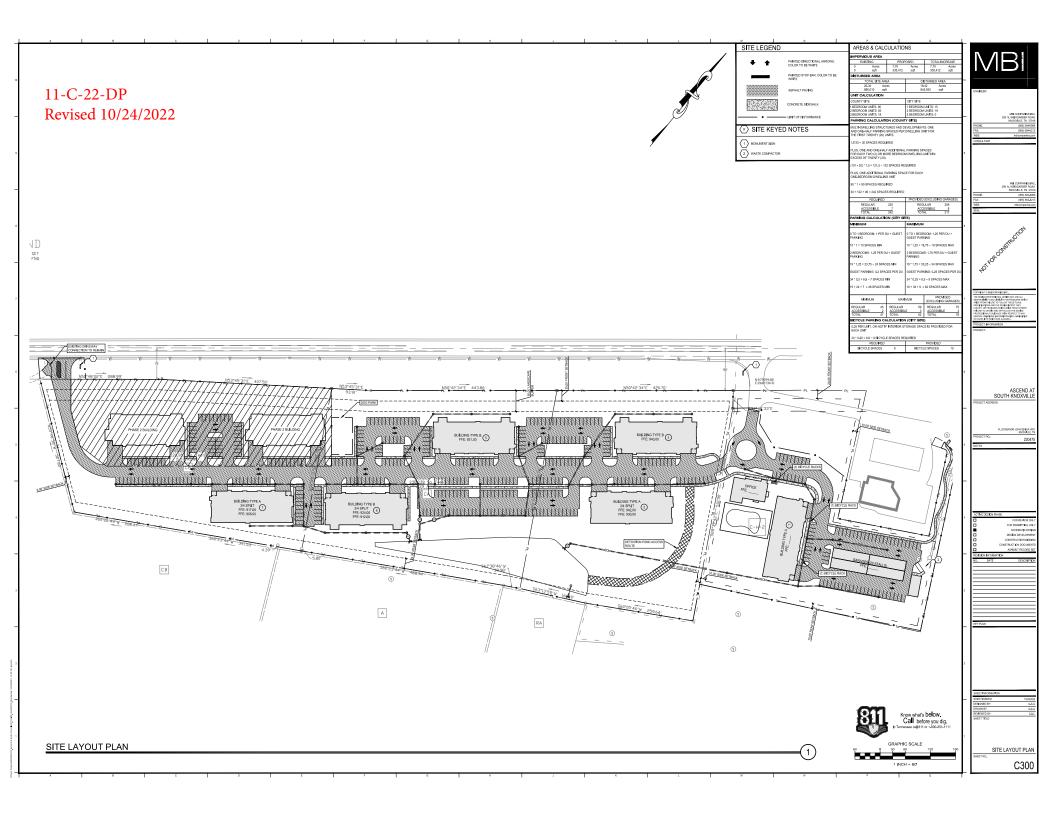

## Approve the development plan for 253 multifamily apartments, subject to the following 5 conditions.

1) Meeting all zoning conditions as described in case 4-L-22-RZ (see comment 1B)

2) Providing a tree survey for review by Planning staff before clearing and grading activities begin within the 50ft tree buffer along Governor John Sevier Highway

#### COMMENTS:

This proposal is to create a total of 287 multifamily apartments on an approximately 20-acre site that straddles the City and the County. The development will be built in two phases with 225 units being built in phase one and 62 units in phase two. This development review focuses on the 253 units that will be built in the PR (Planned Residential) zoned property in the County, but also considers the pedestrian connection to the commercial node and transit in the City.

### 1) ZONING ORDINANCE

A. The 16.11-acre portion of the property that is in the County is zoned PR with a permitted density of up to 18 dwelling units per acre (du/ac). With both phases of construction, a total of 253 units are proposed in the County, which is under the 18 du/ac maximum.