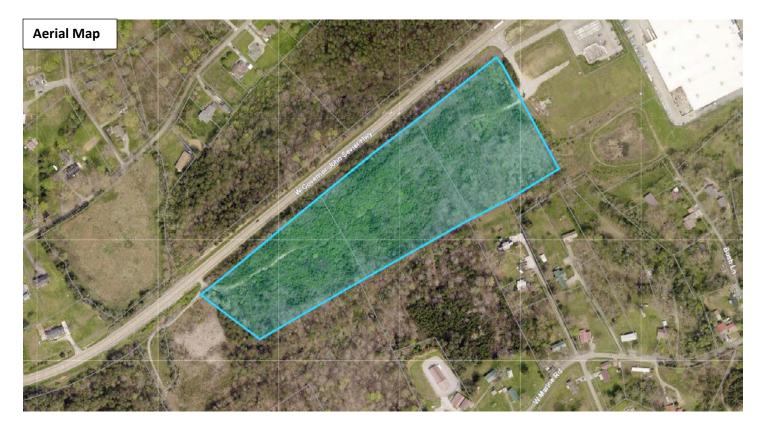

# **DEVELOPMENT PLAN REPORT**

FILE #: 11-C-22-DP AGENDA ITEM #: 29 AGENDA DATE: 11/10/2022 APPLICANT: **TAYLOR D. FORRESTER** OWNER(S): JDTKNOX, LLC TAX ID NUMBER: 137 164.01.164.02.164.03 View map on KGIS JURISDICTION: County Commission District 9 STREET ADDRESS: 270 W GOVERNOR JOHN SEVIER HWY (320, 382 W GOVERNOR JOHN SEVIER HWY) LOCATION: South side of W Governor John Sevier Hwy, west of Mountain Grove Drive APPX. SIZE OF TRACT: 16.11 acres SECTOR PLAN: South County GROWTH POLICY PLAN: Planned Growth Area ACCESSIBILITY: Access is via W Governor John Sevier Highway, a major arterial with a pavement width of 45-ft within a right-of-way width of 112-ft. Knox-Chapman Utility District UTILITIES: Water Source: Sewer Source: **Knox-Chapman Utility District** Stock Creek WATERSHED: ZONING: PR(k) (Planned Residential) EXISTING LAND USE: Agriculture/Forestry/Vacant Land PROPOSED USE: **Multi-dwelling development** HISTORY OF ZONING: 3-I-80-RZ: A to RA, 8-D-91-RZ: A to CA (Denied), 8-H-95-RZ: A to CA Agriculture/forestry/vacant - MDR (Medium Density Residential - RB SURROUNDING LAND North: USE AND ZONING: (General Residential) South: Agriculture/forestry/vacant, rural residential, single family residential, commercial - GC (General Commercial), LDR (Low Density Residential) - CA (General Business), A (Agricultural), RA (Low Density Residential) Agriculture/forestry/vacant, commercial - GC (General East: Commercial) - CA (General Business) Agriculture/forestry/vacant - GC (General Commercial) - CA West: (General Business) NEIGHBORHOOD CONTEXT: This is a forested area along W Governor John Sevier Highway adjacent to a large commercial node at the interseciton with Chapman Highway. Single family residential homes on large lots with agricultural and low density residential zoning abut the property to the south.