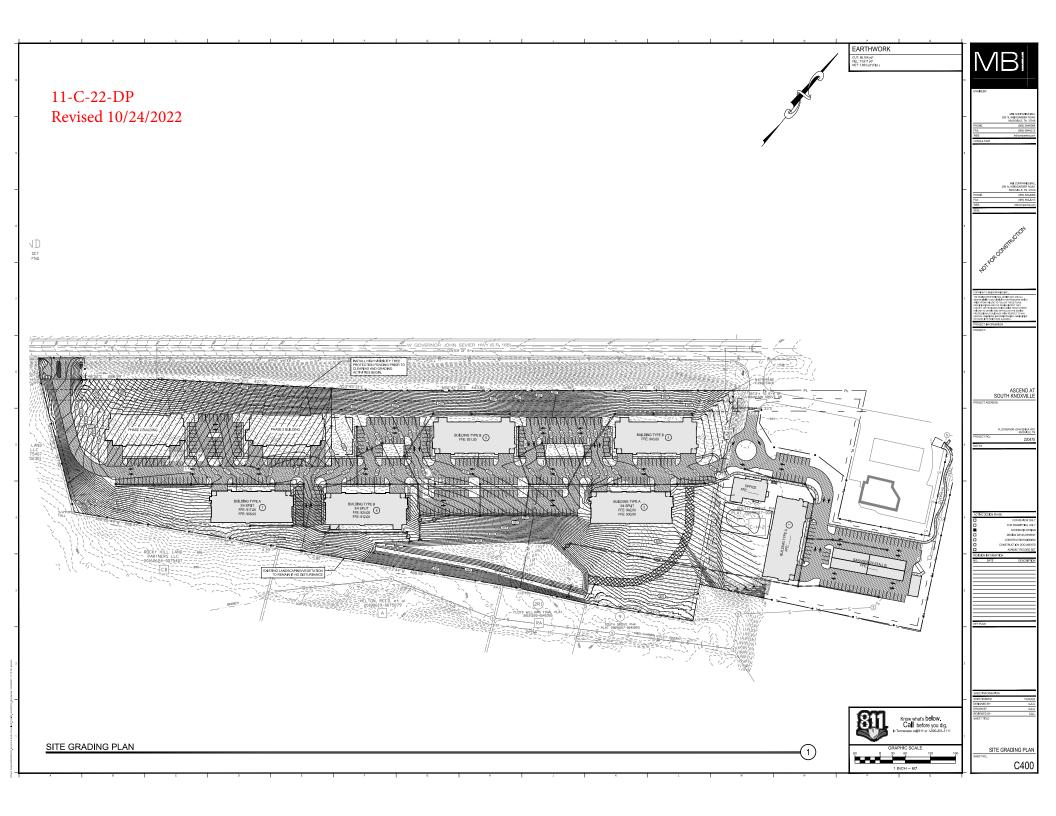

#### COMMENTS:

This proposal is to create a total of 287 multifamily apartments on an approximately 20-acre site that straddles the City and the County. The development will be built in two phases with 225 units being built in phase one and 62 units in phase two. This development review focuses on the 253 units that will be built in the PR (Planned Residential) zoned property in the County, but also considers the pedestrian connection to the commercial node and transit in the City.

### 1) ZONING ORDINANCE

A. The 16.11-acre portion of the property that is in the County is zoned PR with a permitted density of up to 18 dwelling units per acre (du/ac). With both phases of construction, a total of 253 units are proposed in the County, which is under the 18 du/ac maximum.

The landscaping plan and berm profiles reflect compliance with the intent of this condition, even though the existing berm will be partially graded to accommodate apartment buildings. High visibility protection fencing will be installed prior to construction to protect as much existing vegetation as possible. Any trees that are lost due to grading will be replaced within the 50-ft buffer at a 1:1 ratio, as verified by a tree survey.