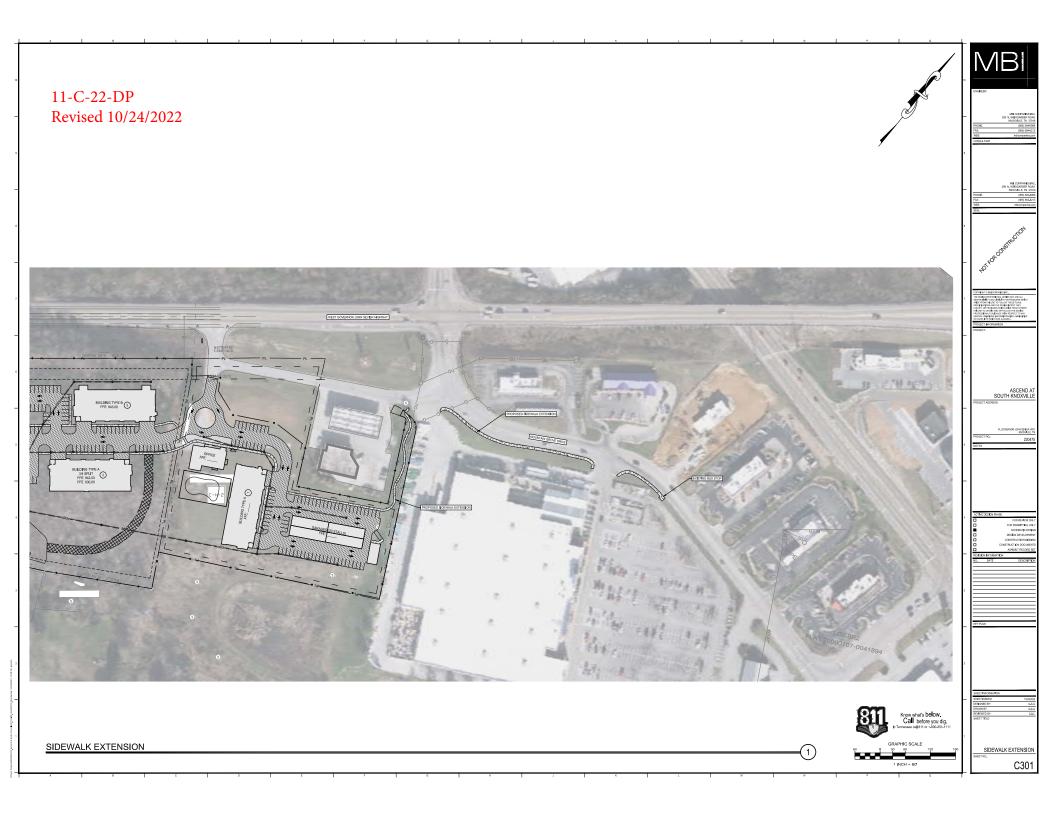

iv) Provide a pedestrian connection to the large adjacent commercial node to the east that is served by transit. The sidewalk extension plan shows a pedestrian connection to the bus stop in the commercial node to the east. The pathway of the sidewalk was developed by the applicant after discussion with City and Planning staff about the safest possible route.

#### 2) GENERAL PLAN - DEVELOPMENT POLICIES

A. The proposed development ensures pedestrian needs are being met by providing an extensive sidewalk to the adjacent commercial node and bus stop (Policy 2.13).