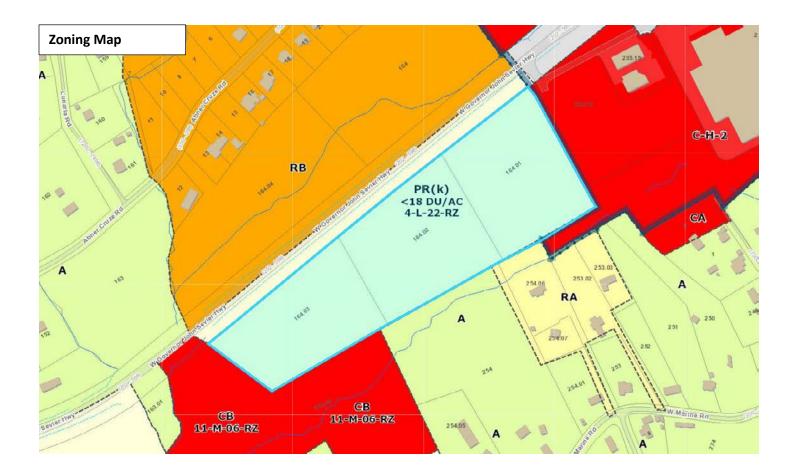

# **DEVELOPMENT PLAN REPORT**

FILE #: 11-C-22-DP AGENDA ITEM #: 29 AGENDA DATE: 11/10/2022 APPLICANT: **TAYLOR D. FORRESTER** OWNER(S): JDTKNOX, LLC TAX ID NUMBER: 137 164.01.164.02.164.03 View map on KGIS JURISDICTION: County Commission District 9 STREET ADDRESS: 270 W GOVERNOR JOHN SEVIER HWY (320, 382 W GOVERNOR JOHN SEVIER HWY) LOCATION: South side of W Governor John Sevier Hwy, west of Mountain Grove Drive APPX. SIZE OF TRACT: 16.11 acres SECTOR PLAN: South County GROWTH POLICY PLAN: Planned Growth Area ACCESSIBILITY: Access is via W Governor John Sevier Highway, a major arterial with a pavement width of 45-ft within a right-of-way width of 112-ft. Knox-Chapman Utility District UTILITIES: Water Source: Sewer Source: **Knox-Chapman Utility District** Stock Creek WATERSHED: ZONING: PR(k) (Planned Residential) EXISTING LAND USE: Agriculture/Forestry/Vacant Land PROPOSED USE: **Multi-dwelling development** HISTORY OF ZONING: 3-I-80-RZ: A to RA, 8-D-91-RZ: A to CA (Denied), 8-H-95-RZ: A to CA Agriculture/forestry/vacant - MDR (Medium Density Residential - RB SURROUNDING LAND North: USE AND ZONING: (General Residential) South: Agriculture/forestry/vacant, rural residential, single family residential, commercial - GC (General Commercial), LDR (Low Density Residential) - CA (General Business), A (Agricultural), RA (Low Density Residential) Agriculture/forestry/vacant, commercial - GC (General East: Commercial) - CA (General Business) Agriculture/forestry/vacant - GC (General Commercial) - CA West: (General Business) NEIGHBORHOOD CONTEXT: This is a forested area along W Governor John Sevier Highway adjacent to a large commercial node at the interseciton with Chapman Highway. Single family residential homes on large lots with agricultural and low density residential zoning abut the property to the south.

### 1) ZONING ORDINANCE

A. The 16.11-acre portion of the property that is in the County is zoned PR with a permitted density of up to 18 dwelling units per acre (du/ac). With both phases of construction, a total of 253 units are proposed in the County, which is under the 18 du/ac maximum.

B. The following conditions were placed on the property at the time of its rezoning to PR:

i) Maintain a tree buffer with 50-ft of depth along the Governor John Sevier Highway frontage, except for allowing approved access to Governor John Sevier Highway, as recommended by the Governor John Sevier Scenic Highway Corridor Study. High visibility tree protection fencing shall be installed before clearing and grading activities begin and maintained until site and building construction are complete.

C. Approximately 4 acres of the subject property are in the City boundary and are zoned C-H-2 (Highway Commercial). The proposed multifamily development is permitted by right in the C-H-2 zoning district. Therefore, it is not subject to Planning Commission review except for consideration of the PR zoning condition regarding pedestrian connectivity to the commercial node that is served by transit.