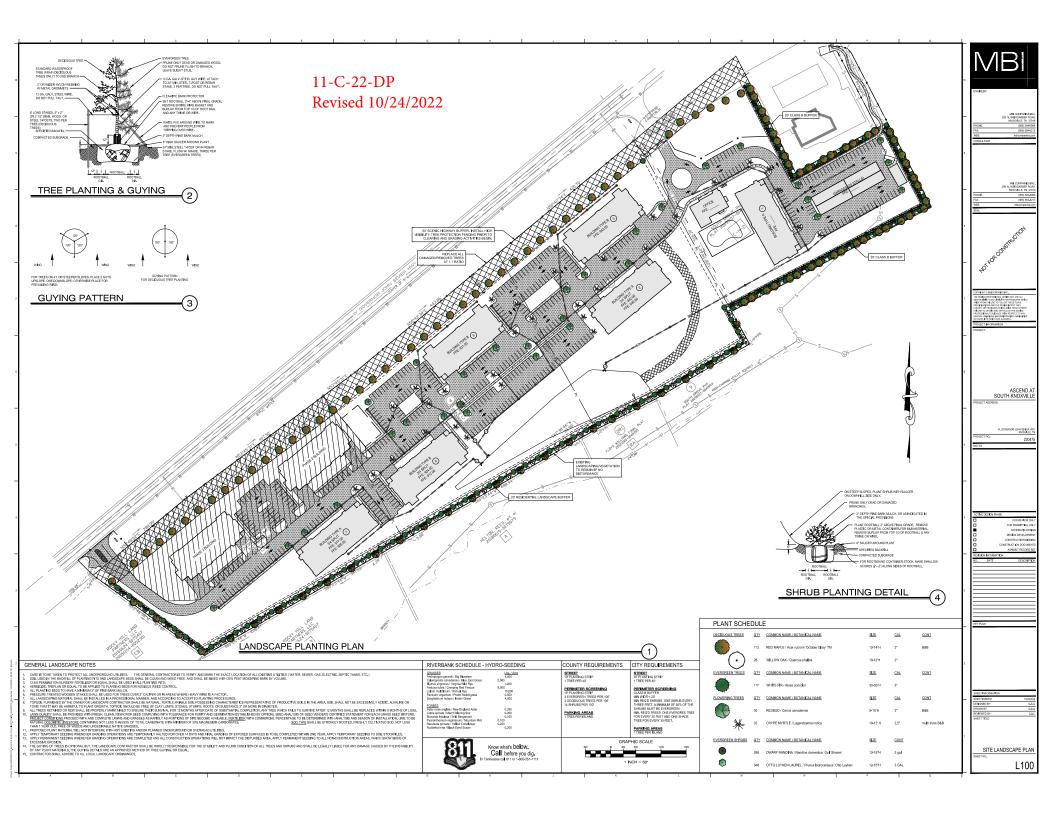

The landscaping plan and berm profiles reflect compliance with the intent of this condition, even though the existing berm will be partially graded to accommodate apartment buildings. High visibility protection fencing will be installed prior to construction to protect as much existing vegetation as possible. Any trees that are lost due to grading will be replaced within the 50-ft buffer at a 1:1 ratio, as verified by a tree survey.

iii) Provide a vegetated buffer consisting of a Class B landscape screen of 20-ft in depth adjacent to the RA and A zoned parcels on the south side of the property.

The landscaping plan shows a 20-ft Class B vegetative buffer along the rear of the property where it abuts RA (Low Density Residential) and A (Agricultural) zoned parcels.

iv) Provide a pedestrian connection to the large adjacent commercial node to the east that is served by transit. The sidewalk extension plan shows a pedestrian connection to the bus stop in the commercial node to the east. The pathway of the sidewalk was developed by the applicant after discussion with City and Planning staff about the safest possible route.