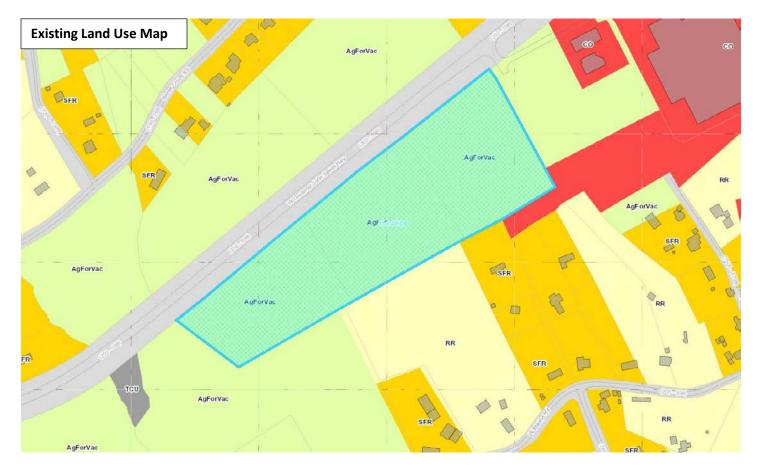

# **DEVELOPMENT PLAN REPORT**

FILE #: 11-C-22-DP AGENDA ITEM #: 29 AGENDA DATE: 11/10/2022 APPLICANT: **TAYLOR D. FORRESTER** OWNER(S): JDTKNOX, LLC TAX ID NUMBER: 137 164.01.164.02.164.03 View map on KGIS JURISDICTION: County Commission District 9 STREET ADDRESS: 270 W GOVERNOR JOHN SEVIER HWY (320, 382 W GOVERNOR JOHN SEVIER HWY) LOCATION: South side of W Governor John Sevier Hwy, west of Mountain Grove Drive APPX. SIZE OF TRACT: 16.11 acres SECTOR PLAN: South County GROWTH POLICY PLAN: Planned Growth Area ACCESSIBILITY: Access is via W Governor John Sevier Highway, a major arterial with a pavement width of 45-ft within a right-of-way width of 112-ft. Knox-Chapman Utility District UTILITIES: Water Source: Sewer Source: **Knox-Chapman Utility District** Stock Creek WATERSHED: ZONING: PR(k) (Planned Residential) EXISTING LAND USE: Agriculture/Forestry/Vacant Land PROPOSED USE: **Multi-dwelling development** HISTORY OF ZONING: 3-I-80-RZ: A to RA, 8-D-91-RZ: A to CA (Denied), 8-H-95-RZ: A to CA Agriculture/forestry/vacant - MDR (Medium Density Residential - RB SURROUNDING LAND North: USE AND ZONING: (General Residential) South: Agriculture/forestry/vacant, rural residential, single family residential, commercial - GC (General Commercial), LDR (Low Density Residential) - CA (General Business), A (Agricultural), RA (Low Density Residential) Agriculture/forestry/vacant, commercial - GC (General East: Commercial) - CA (General Business) Agriculture/forestry/vacant - GC (General Commercial) - CA West: (General Business) NEIGHBORHOOD CONTEXT: This is a forested area along W Governor John Sevier Highway adjacent to a large commercial node at the interseciton with Chapman Highway. Single family residential homes on large lots with agricultural and low density residential zoning abut the property to the south.