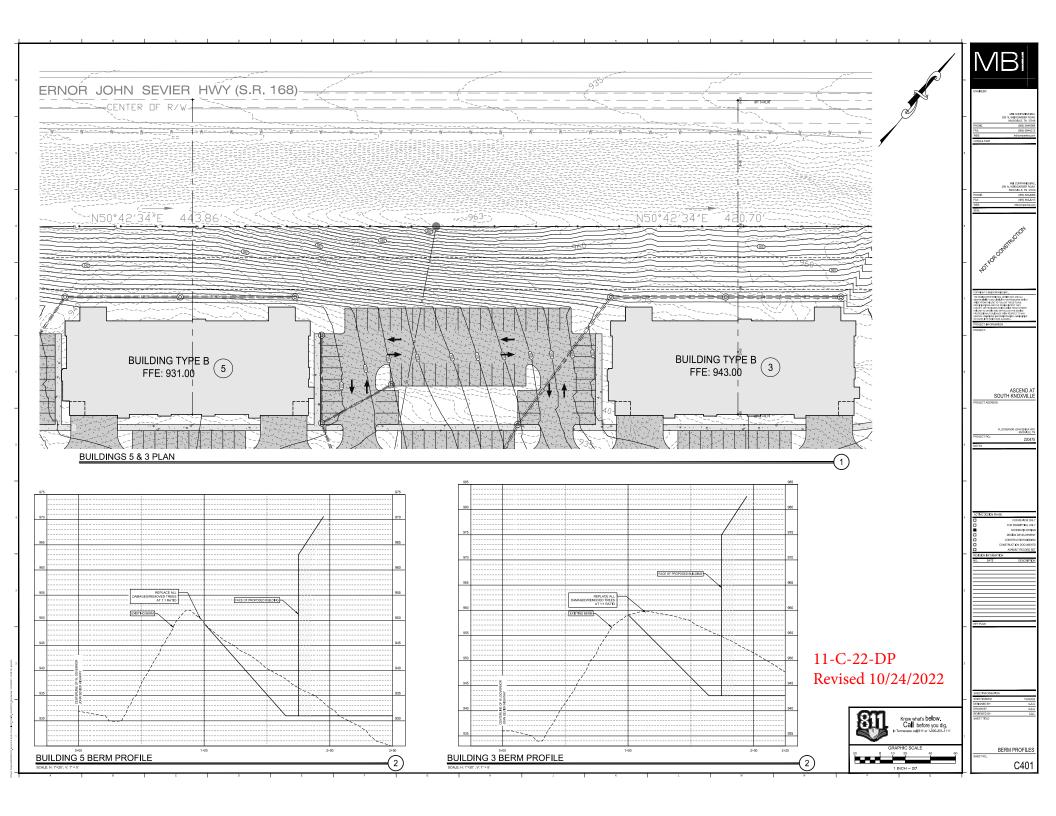

B. The following conditions were placed on the property at the time of its rezoning to PR:

i) Maintain a tree buffer with 50-ft of depth along the Governor John Sevier Highway frontage, except for allowing approved access to Governor John Sevier Highway, as recommended by the Governor John Sevier Scenic Highway Corridor Study. High visibility tree protection fencing shall be installed before clearing and grading activities begin and maintained until site and building construction are complete.

The landscaping plan and berm profiles reflect compliance with the intent of this condition, even though the existing berm will be partially graded to accommodate apartment buildings. High visibility protection fencing will be installed prior to construction to protect as much existing vegetation as possible. Any trees that are lost due to grading will be replaced within the 50-ft buffer at a 1:1 ratio, as verified by a tree survey.