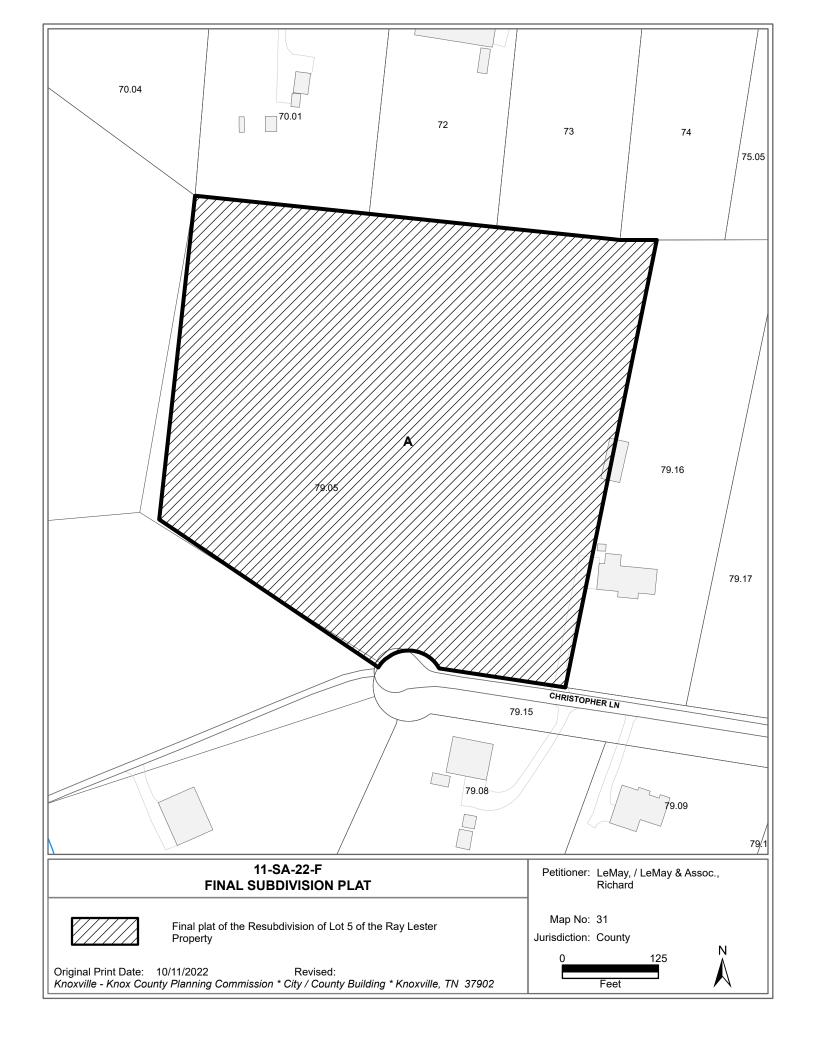

### **SUBDIVISION REPORT - FINAL PLAT**

► FILE #: 11-SA-22-F AGENDA ITEM #: 36

AGENDA DATE: 11/10/2022

► SUBDIVISION: FINAL PLAT OF THE RESUBDIVISION OF LOT 5 OF THE RAY LESTER

**PROPERTY** 

► APPLICANT/DEVELOPER: RICHARD LEMAY, / LEMAY & ASSOC.

OWNER(S): Darrell Acuff

TAX IDENTIFICATION: 31 07905 (PART OF) <u>View map on KGIS</u>

JURISDICTION: County Commission District 8

STREET ADDRESS: 7800 Christopher Ln.

► LOCATION: Western terminus of Christopher Lane, a private right-of-way off of Bud

**Hawkins Rd** 

SECTOR PLAN: Northeast County

GROWTH POLICY PLAN: Rural Area

► APPROXIMATE ACREAGE: 6.91 acres

► NUMBER OF LOTS: 2

► ZONING: A (Agricultural)

SURVEYOR/ENGINEER: Richard LeMay LeMay & Associates

VARIANCES REQUIRED: 1) Allow the remainder of the property being divided that is under

separate ownership to not be included on the plat.

### **COMMENTS:**

- 1) The purpose of this plat is to create a smaller lot on a property that was previously platted in the 1980's. Surrounding properties have since been divided by deed and are now under separate ownership.
- 2) Including the surrounding properties on the plat would bring the platted property into alignment with property ownership. However, those properties are on septic, and the Knox County Health Department requires soil sampling to plat the property. Since the applicant does not own those properties, he does not wish to pay for soil samples on those properties.
- 3) Planning supports this variance as the plat is in compliance with Subdivision Regulations and because the applicant does not have authority over the surrounding properties.