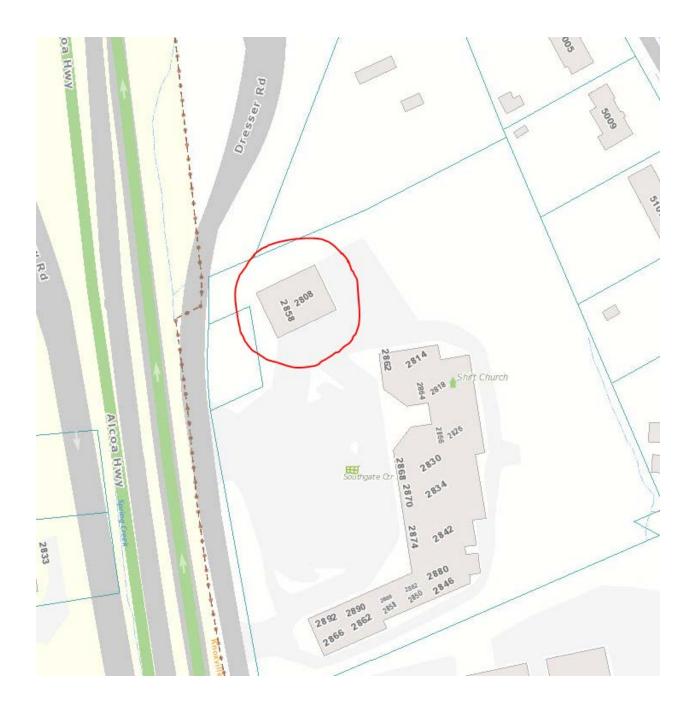

### BACKGROUND:

The property at 2808 Dresser Road, Knoxville, TN is zoned SC (Shopping Center) which does not identify event centers as a permitted use. The applicant, Antonia and Andres Fletcher, is wanting to locate in a standalone building next to a strip center in the Shopping Center zone. The Knox County Zoning Code authorizes the Planning Commission to allow other uses to locate in the SC zone upon a finding that the intent of this resolution is maintained. The general intent of this section is to encourage and insure the development of unified retail shopping centers which will promote the public health, safety, morals, and general welfare for the citizens of the county. It is the opinion of the staff that an event center maintains the intent of the SC zoning district and should be considered a permitted use.

## **PROPERTY INFORMATION**

Address: \_\_\_\_\_2808 Dresser Road, Knoxville TN

General Location: frontage road on the east side of Alcoa Hwy near Martha Washington Heights

Tract Size: part of 362.7 X 576.5 X IRR No. of Units: N/A