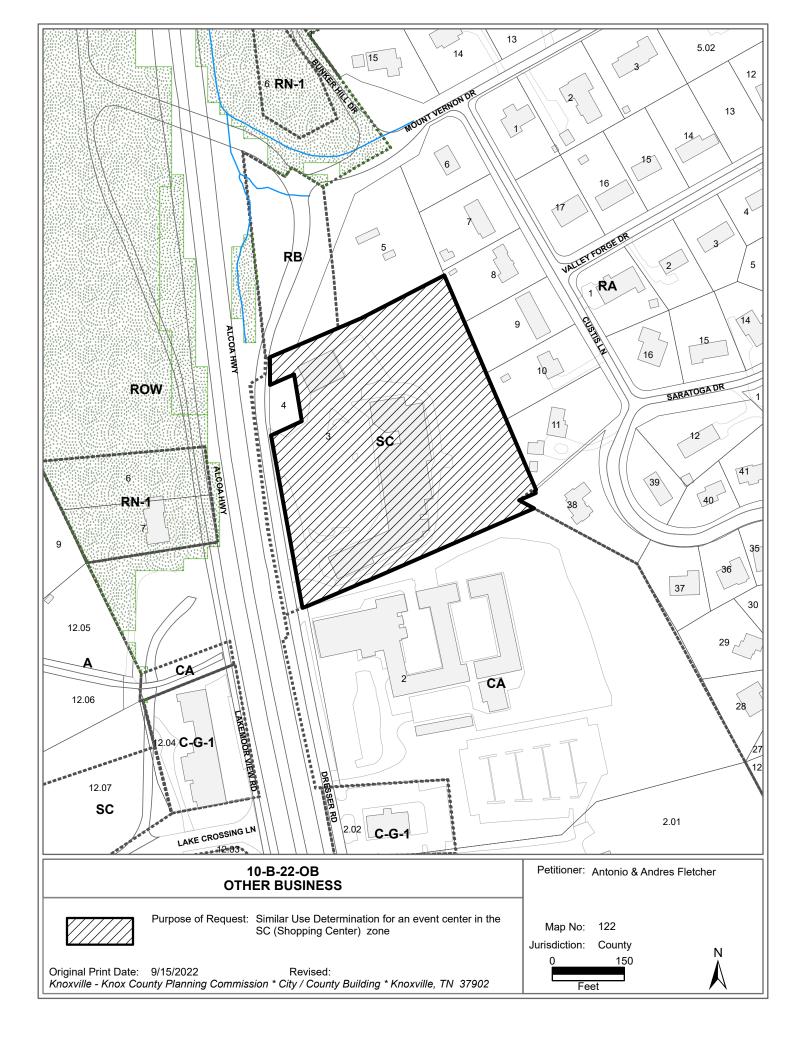

### BACKGROUND:

The property at 2808 Dresser Road, Knoxville, TN is zoned SC (Shopping Center) which does not identify event centers as a permitted use. The applicant, Antonia and Andres Fletcher, is wanting to locate in a standalone building next to a strip center in the Shopping Center zone. The Knox County Zoning Code authorizes the Planning Commission to allow other uses to locate in the SC zone upon a finding that the intent of this resolution is maintained. The general intent of this section is to encourage and insure the development of unified retail shopping centers which will promote the public health, safety, morals, and general welfare for the citizens of the county. It is the opinion of the staff that an event center maintains the intent of the SC zoning district and should be considered a permitted use.

## **PROPERTY INFORMATION**

Address: \_\_\_\_\_2808 Dresser Road, Knoxville TN

General Location: frontage road on the east side of Alcoa Hwy near Martha Washington Heights

Tract Size: part of 362.7 X 576.5 X IRR No. of Units: N/A

Zoning District: D9 SC (Shopping Center)

Existing Land Use: CO - Commercial

Planning Sector: South County

Sector Plan Proposed Land Use Classification: Mixed Use-Special District, Alcoa Hwy Small Area Plan MU-SD SCO-3 South County Sector Plan

Growth Policy Plan Designation: Urban Growth

Census Tract: 35.01

Traffic Zone: \_\_\_\_

Parcel ID Number(s): 1220J003

Jurisdiction: I County Commission \_\_\_\_9th District