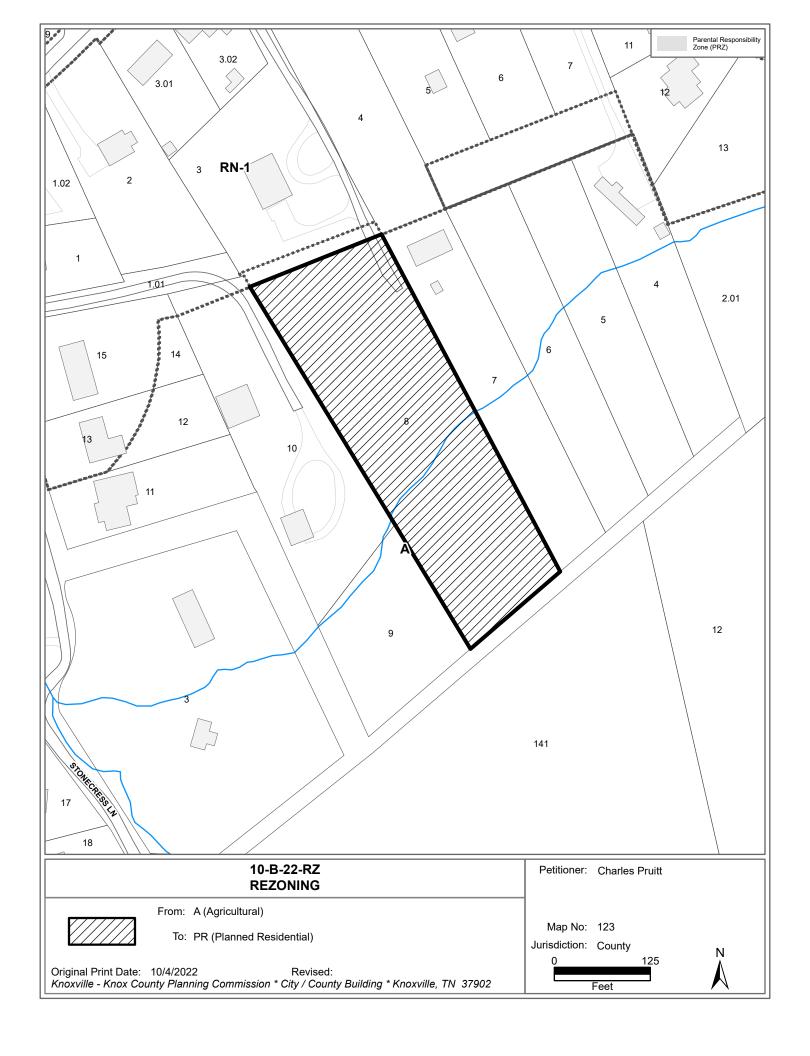

WATERSHED: Knob Creek

PRESENT PLAN AG (Agricultural), HP (Hillside Protection) / A (Agricultural) **DESIGNATION/ZONING:** 

PROPOSED PLAN LDR (Low Density Residential), HP (Hillside Protection) / PR (Planned

**DESIGNATION/ZONING:** Residential)

EXISTING LAND USE: Agriculture/Forestry/Vacant Land

DENSITY PROPOSED: 2 du/ac **EXTENSION OF PLAN** 

DESIGNATION/ZONING:

Yes/Yes

HISTORY OF ZONING

**REQUESTS:** 

**ZONING** 