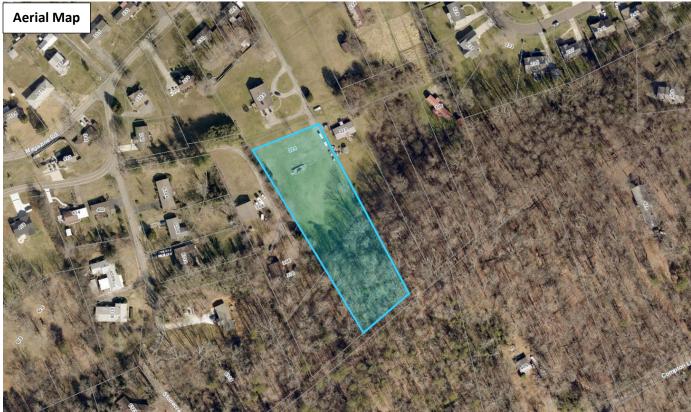

JURISDICTION: Commission District 9 STREET ADDRESS: 326 W Ford Valley Rd.

► LOCATION: South of W Ford Valley Rd, east of Stonecress Ln

▶ TRACT INFORMATION: 2.1 acres. SECTOR PLAN: South County **GROWTH POLICY PLAN:** Rural Area

**DESIGNATION/ZONING:** Residential)

EXISTING LAND USE: Agriculture/Forestry/Vacant Land

DENSITY PROPOSED: 2 du/ac **EXTENSION OF PLAN** 

DESIGNATION/ZONING:

Yes/Yes

HISTORY OF ZONING

**REQUESTS:** 

**ZONING** 