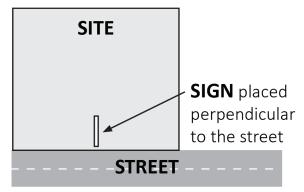

### **LOCATION AND VISIBILITY**

The sign must be posted on the nearest adjacent/frontage street and in a location clearly visible to vehicles traveling in either direction. If the property has more than one street frontage, the sign should be placed along the street that carries more traffic. Planning staff may recommend a preferred location for the sign to be posted at the time of application.