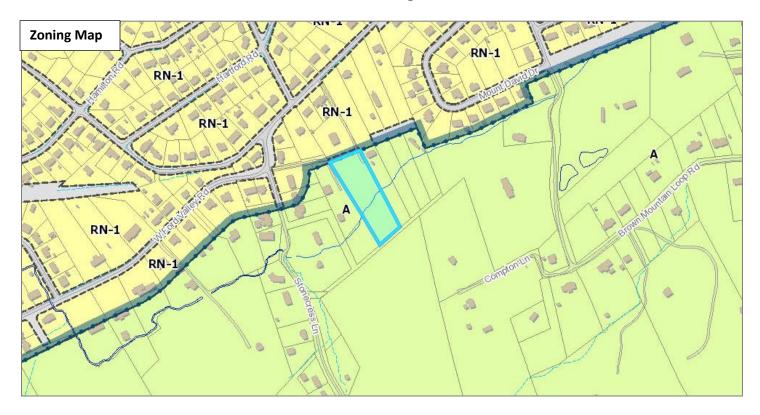

None noted.

SURROUNDING LAND USE,

PLAN DESIGNATION,

Single family residential -- LDR (Low Density Residential) -- RN-1 North:

(Single-Family Residential Neighborhood)

Agriculture/forestry/vacant -- AG (Agricultural), HP (Hillside South:

Protection) -- A (Agricultrual)

East: Agriculture/forestry/vacant -- AG (Agricultural) -- A (Agricultural)

West: Agricultre/forestry/vacant, multifamily -- AG (Agricultural) -- A

(Agricultural)

This property is south of the Colonial Village neighborhood in an area **NEIGHBORHOOD CONTEXT:** 

developed with single family and rural residential uses in the RN-1 and A

AGENDA ITEM #: 25 9/29/2022 09:16 AM MIKE REYNOLDS PAGE #: FILE #: 10-B-22-SP 25-1