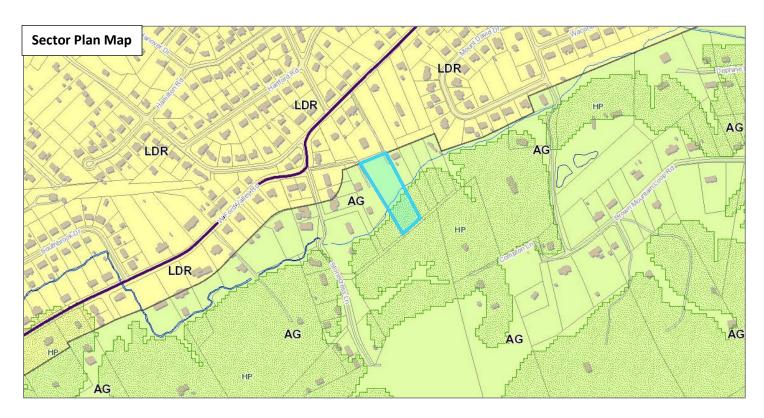

JURISDICTION: Commission District 9 STREET ADDRESS: 326 W Ford Valley Rd.

► LOCATION: South of W Ford Valley Rd, east of Stonecress Ln

▶ TRACT INFORMATION: 2.1 acres. SECTOR PLAN: South County **GROWTH POLICY PLAN:** Rural Area

WATERSHED: Knob Creek

PRESENT PLAN AG (Agricultural), HP (Hillside Protection) / A (Agricultural) **DESIGNATION/ZONING:** 

PROPOSED PLAN LDR (Low Density Residential), HP (Hillside Protection) / PR (Planned

**DESIGNATION/ZONING:** Residential)

EXISTING LAND USE: Agriculture/Forestry/Vacant Land

DENSITY PROPOSED: 2 du/ac **EXTENSION OF PLAN** 

DESIGNATION/ZONING:

Yes/Yes

HISTORY OF ZONING

**REQUESTS:** 

**ZONING** 

None noted.

SURROUNDING LAND USE,

PLAN DESIGNATION,

Single family residential -- LDR (Low Density Residential) -- RN-1 North:

(Single-Family Residential Neighborhood)

Agriculture/forestry/vacant -- AG (Agricultural), HP (Hillside South:

Protection) -- A (Agricultrual)

East: Agriculture/forestry/vacant -- AG (Agricultural) -- A (Agricultural)

West: Agricultre/forestry/vacant, multifamily -- AG (Agricultural) -- A

(Agricultural)

This property is south of the Colonial Village neighborhood in an area **NEIGHBORHOOD CONTEXT:** 

developed with single family and rural residential uses in the RN-1 and A

AGENDA ITEM #: 25 9/29/2022 09:16 AM MIKE REYNOLDS PAGE #: FILE #: 10-B-22-SP 25-1