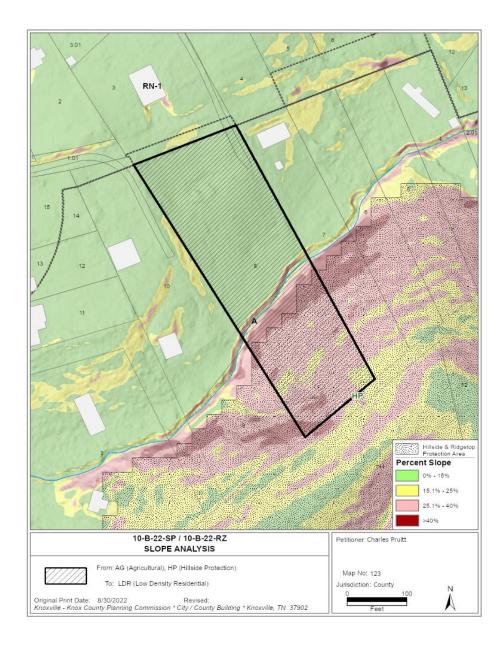

AGENDA ITEM #: 25 FILE #: 10-B-22-SP 9/29/2022 09:16 AM MIKE REYNOLDS PAGE #: 25-2

Case: 10-B-22-RZ/10-B-22-SP

Staff - Slope Analysis

| CATEGORY                      | SQFT   | ACRES | RECOMMENDED DISTURBANCE BUDGET (Percent)            | DISTURBANCE<br>AREA (Sqft) | DISTURBANCE<br>AREA<br>(Acres) |
|-------------------------------|--------|-------|-----------------------------------------------------|----------------------------|--------------------------------|
| Total Area of Site            | 87,188 | 2.00  |                                                     |                            |                                |
| Non-Hillside                  | 57,852 | 1.33  | N/A                                                 |                            |                                |
| 0-15% Slope                   | 0      | 0     | 100%                                                | 0                          | 0                              |
| 15-25% Slope                  | 3,591  | 0.08  | 50%                                                 | 1,795                      | 0.04                           |
| 25-40% Slope                  | 21,150 | 0.49  | 20%                                                 | 4,230                      | 0.10                           |
| Greater than 40% Slope        | 4,595  | 0.11  | 10%                                                 | 459                        | 0.01                           |
| Ridgetops                     |        |       |                                                     |                            |                                |
| Hillside Protection (HP) Area | 29,336 | 0.67  | Recommended<br>disturbance budget<br>within HP Area | 6,485                      | 0.1                            |
|                               |        |       | Percent of HP Area                                  | C                          | ).2                            |