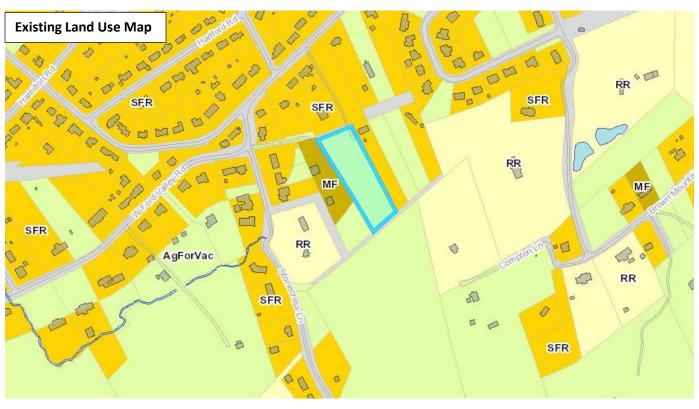

**DESIGNATION/ZONING:** Residential)

EXISTING LAND USE: Agriculture/Forestry/Vacant Land

DENSITY PROPOSED: 2 du/ac **EXTENSION OF PLAN** 

DESIGNATION/ZONING:

Yes/Yes

HISTORY OF ZONING

**REQUESTS:** 

**ZONING** 

None noted.

SURROUNDING LAND USE,

PLAN DESIGNATION,

Single family residential -- LDR (Low Density Residential) -- RN-1 North:

(Single-Family Residential Neighborhood)

Agriculture/forestry/vacant -- AG (Agricultural), HP (Hillside South:

Protection) -- A (Agricultrual)

East: Agriculture/forestry/vacant -- AG (Agricultural) -- A (Agricultural)

West: Agricultre/forestry/vacant, multifamily -- AG (Agricultural) -- A

(Agricultural)

This property is south of the Colonial Village neighborhood in an area **NEIGHBORHOOD CONTEXT:** 

developed with single family and rural residential uses in the RN-1 and A

AGENDA ITEM #: 25 9/29/2022 09:16 AM MIKE REYNOLDS PAGE #: FILE #: 10-B-22-SP 25-1