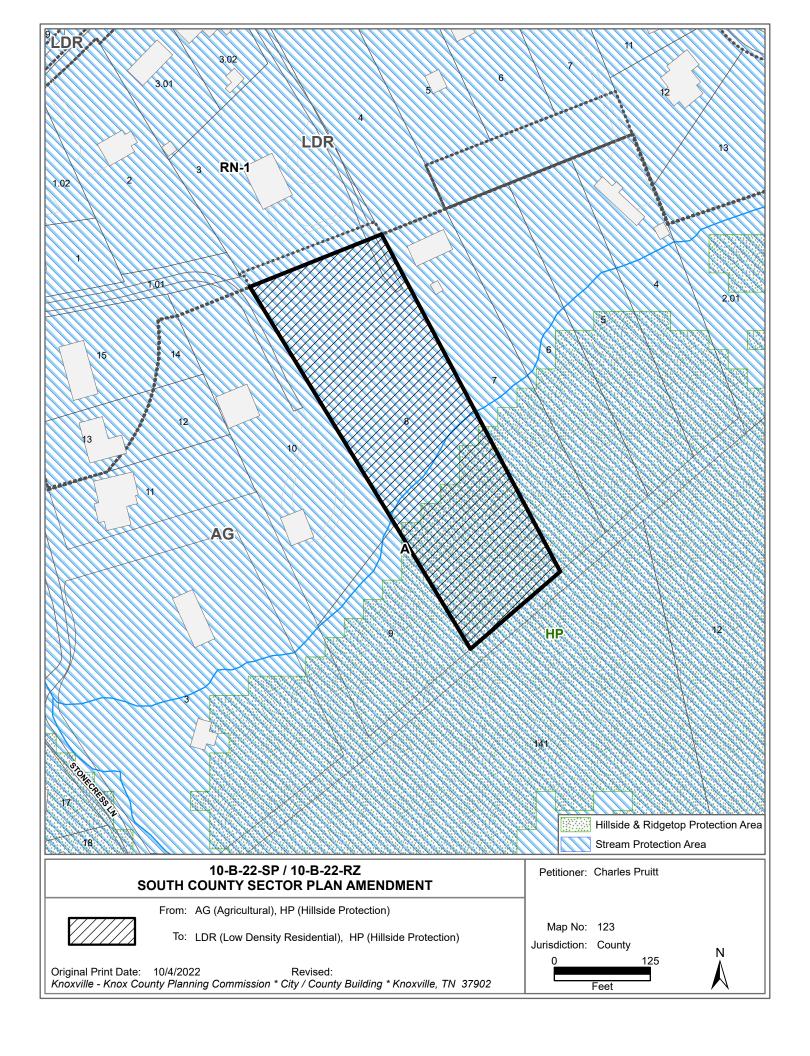

WATERSHED: Knob Creek

PRESENT PLAN AG (Agricultural), HP (Hillside Protection) / A (Agricultural) **DESIGNATION/ZONING:** 

PROPOSED PLAN LDR (Low Density Residential), HP (Hillside Protection) / PR (Planned

**DESIGNATION/ZONING:** Residential)

EXISTING LAND USE: Agriculture/Forestry/Vacant Land

DENSITY PROPOSED: 2 du/ac **EXTENSION OF PLAN** 

DESIGNATION/ZONING:

Yes/Yes

HISTORY OF ZONING

**REQUESTS:** 

**ZONING** 

None noted.

SURROUNDING LAND USE,

PLAN DESIGNATION,

Single family residential -- LDR (Low Density Residential) -- RN-1 North:

(Single-Family Residential Neighborhood)

Agriculture/forestry/vacant -- AG (Agricultural), HP (Hillside South:

Protection) -- A (Agricultrual)

East: Agriculture/forestry/vacant -- AG (Agricultural) -- A (Agricultural)

West: Agricultre/forestry/vacant, multifamily -- AG (Agricultural) -- A

(Agricultural)

This property is south of the Colonial Village neighborhood in an area **NEIGHBORHOOD CONTEXT:** 