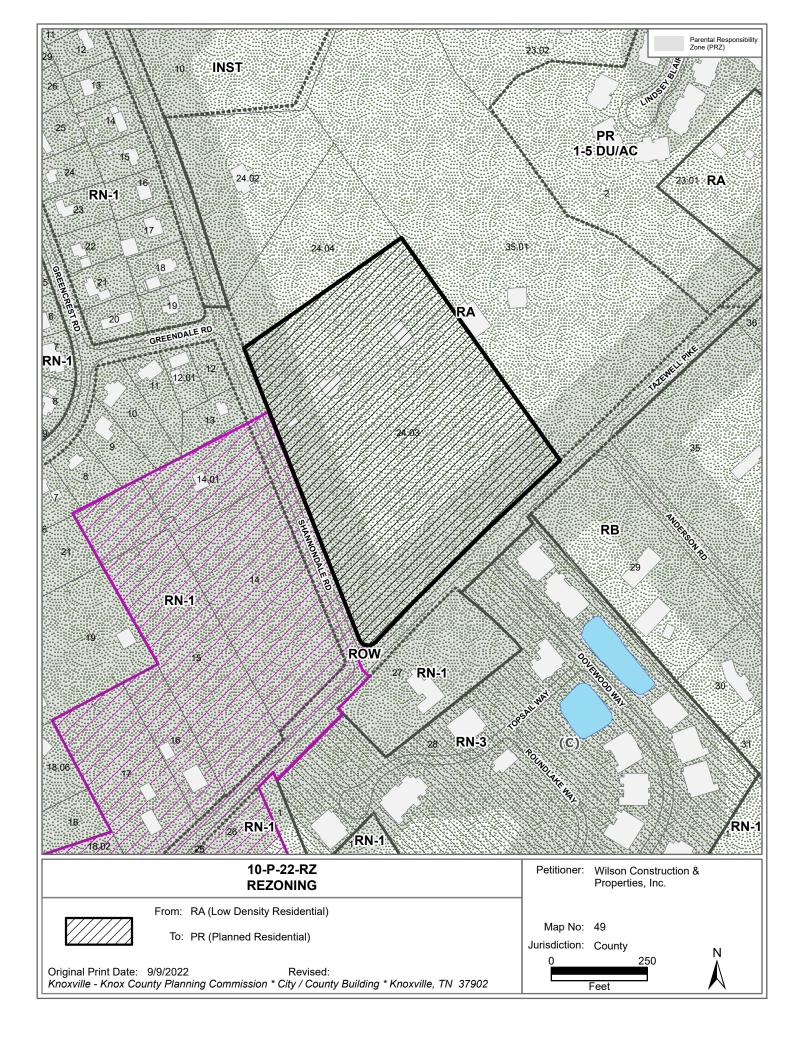

# **REZONING REPORT**

| FILE #: 10-P-22-RZ    | AGENDA ITEM #: 31                                                                                                                                                                                                                     |
|-----------------------|---------------------------------------------------------------------------------------------------------------------------------------------------------------------------------------------------------------------------------------|
|                       | AGENDA DATE: 10/6/2022                                                                                                                                                                                                                |
| APPLICANT:            | WILSON CONSTRUCTION & PROPERTIES, INC.                                                                                                                                                                                                |
| OWNER(S):             | William Wilson Wilson Construction & Properties, Inc.                                                                                                                                                                                 |
| TAX ID NUMBER:        | 49 024.03 View map on KGIS                                                                                                                                                                                                            |
| JURISDICTION:         | County Commission District 8, Commission District 2                                                                                                                                                                                   |
| STREET ADDRESS:       | 4605 TAZEWELL PIKE                                                                                                                                                                                                                    |
| LOCATION:             | west side of Tazewell Pike, east side of Shannondale Rd                                                                                                                                                                               |
| APPX. SIZE OF TRACT:  | 10.47 acres                                                                                                                                                                                                                           |
| SECTOR PLAN:          | North City                                                                                                                                                                                                                            |
| GROWTH POLICY PLAN:   | Urban Growth Area (Outside City Limits)                                                                                                                                                                                               |
| ACCESSIBILITY:        | Access is via Shannondale Rd, a minor collector with a 25-ft pavement width within a 50-ft right-of-way. Access is also via Tazewell Pike, a minor arterial with a 30-ft pavement width within a 88-ft right-of-way.                  |
| UTILITIES:            | Water Source: Knoxville Utilities Board                                                                                                                                                                                               |
|                       | Sewer Source: Knoxville Utilities Board                                                                                                                                                                                               |
| WATERSHED:            | Whites Creek                                                                                                                                                                                                                          |
| PRESENT ZONING:       | RA (Low Density Residential)                                                                                                                                                                                                          |
| ZONING REQUESTED:     | PR (Planned Residential)                                                                                                                                                                                                              |
| EXISTING LAND USE:    | Agriculture/Forestry/Vacant Land                                                                                                                                                                                                      |
| DENSITY PROPOSED:     | up to 4 du/ac                                                                                                                                                                                                                         |
| EXTENSION OF ZONE:    | Yes, mostly low density development.                                                                                                                                                                                                  |
| HISTORY OF ZONING:    |                                                                                                                                                                                                                                       |
| SURROUNDING LAND      | North: Agriculture/Forestry/Vacant Land - RA (Low density residential zone)                                                                                                                                                           |
| USE AND ZONING:       | South: Right-of-way, Public/Quasi Public, Multi-Family - RN-1 (Single<br>Family Residential Neighborhood), RN-3 (General Residential<br>Neighborhood)                                                                                 |
|                       | East: Rural Residential, Agriculture/Forestry/Vacant Land - RA (Low density residential zone), RB (General residential zone)                                                                                                          |
|                       | West: Right-of-way, Single Family Residential, Agriculture/Forestry/Vacant<br>Land - RN-1 (Single family residential neighborhood)                                                                                                    |
| NEIGHBORHOOD CONTEXT: | This area has remained larger lot single family residential with limited attached residential uses that developed around 2003-2005. Closed depressions, indicating the probably presence of sinkholes are noted in this area as well. |

1. The proposed amendment is consistent with the sector plan and the urban growth area outside the city.

ESTIMATED TRAFFIC IMPACT: 434 (average daily vehicle trips)

Average Daily Vehicle Trips are computed using national average trip rates reported in the latest edition of "Trip Generation," published by the Institute of Transportation Engineers. Average Daily Vehicle Trips represent the total number of trips that a particular land use can be expected to generate during a 24-hour day (Monday through Friday), with a "trip" counted each time a vehicle enters or exits a proposed development.