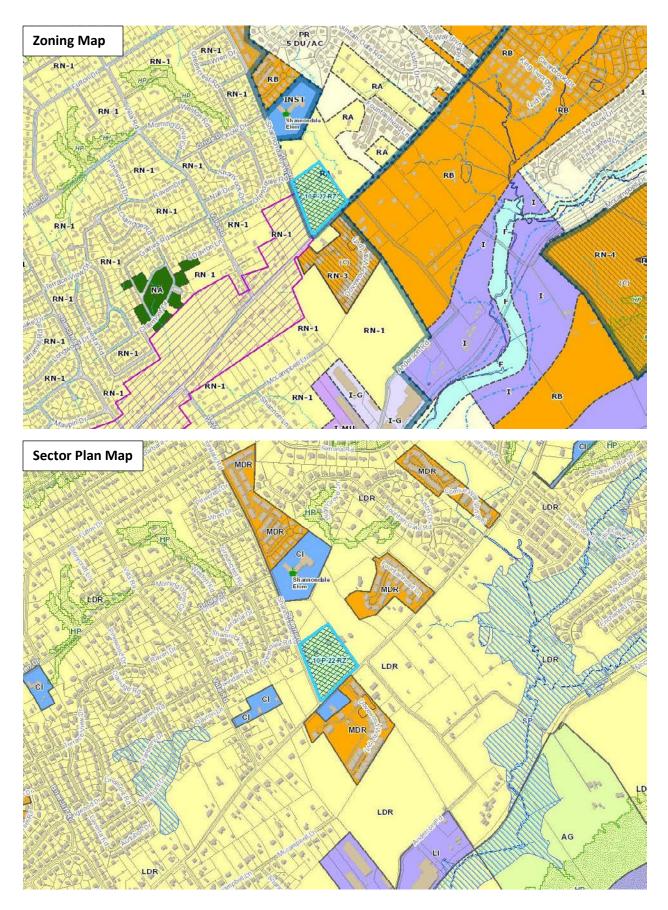

# **REZONING REPORT**

| FILE #: 10-P-22-RZ    | AGENDA ITEM #: 31                                                                                                                                                                                                                     |
|-----------------------|---------------------------------------------------------------------------------------------------------------------------------------------------------------------------------------------------------------------------------------|
|                       | AGENDA DATE: 10/6/2022                                                                                                                                                                                                                |
| APPLICANT:            | WILSON CONSTRUCTION & PROPERTIES, INC.                                                                                                                                                                                                |
| OWNER(S):             | William Wilson Wilson Construction & Properties, Inc.                                                                                                                                                                                 |
| TAX ID NUMBER:        | 49 024.03 View map on KGIS                                                                                                                                                                                                            |
| JURISDICTION:         | County Commission District 8, Commission District 2                                                                                                                                                                                   |
| STREET ADDRESS:       | 4605 TAZEWELL PIKE                                                                                                                                                                                                                    |
| LOCATION:             | west side of Tazewell Pike, east side of Shannondale Rd                                                                                                                                                                               |
| APPX. SIZE OF TRACT:  | 10.47 acres                                                                                                                                                                                                                           |
| SECTOR PLAN:          | North City                                                                                                                                                                                                                            |
| GROWTH POLICY PLAN:   | Urban Growth Area (Outside City Limits)                                                                                                                                                                                               |
| ACCESSIBILITY:        | Access is via Shannondale Rd, a minor collector with a 25-ft pavement width within a 50-ft right-of-way. Access is also via Tazewell Pike, a minor arterial with a 30-ft pavement width within a 88-ft right-of-way.                  |
| UTILITIES:            | Water Source: Knoxville Utilities Board                                                                                                                                                                                               |
|                       | Sewer Source: Knoxville Utilities Board                                                                                                                                                                                               |
| WATERSHED:            | Whites Creek                                                                                                                                                                                                                          |
| PRESENT ZONING:       | RA (Low Density Residential)                                                                                                                                                                                                          |
| ZONING REQUESTED:     | PR (Planned Residential)                                                                                                                                                                                                              |
| EXISTING LAND USE:    | Agriculture/Forestry/Vacant Land                                                                                                                                                                                                      |
| DENSITY PROPOSED:     | up to 4 du/ac                                                                                                                                                                                                                         |
| EXTENSION OF ZONE:    | Yes, mostly low density development.                                                                                                                                                                                                  |
| HISTORY OF ZONING:    |                                                                                                                                                                                                                                       |
| SURROUNDING LAND      | North: Agriculture/Forestry/Vacant Land - RA (Low density residential zone)                                                                                                                                                           |
| USE AND ZONING:       | South: Right-of-way, Public/Quasi Public, Multi-Family - RN-1 (Single<br>Family Residential Neighborhood), RN-3 (General Residential<br>Neighborhood)                                                                                 |
|                       | East: Rural Residential, Agriculture/Forestry/Vacant Land - RA (Low density residential zone), RB (General residential zone)                                                                                                          |
|                       | West: Right-of-way, Single Family Residential, Agriculture/Forestry/Vacant<br>Land - RN-1 (Single family residential neighborhood)                                                                                                    |
| NEIGHBORHOOD CONTEXT: | This area has remained larger lot single family residential with limited attached residential uses that developed around 2003-2005. Closed depressions, indicating the probably presence of sinkholes are noted in this area as well. |