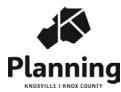

# **REZONING REPORT**

| FILE #: 10-P-22-RZ    | AGENDA ITEM #: 31                                                                                                                                                                                                                     |
|-----------------------|---------------------------------------------------------------------------------------------------------------------------------------------------------------------------------------------------------------------------------------|
|                       | AGENDA DATE: 10/6/2022                                                                                                                                                                                                                |
| APPLICANT:            | WILSON CONSTRUCTION & PROPERTIES, INC.                                                                                                                                                                                                |
| OWNER(S):             | William Wilson Wilson Construction & Properties, Inc.                                                                                                                                                                                 |
| TAX ID NUMBER:        | 49 024.03 View map on KGIS                                                                                                                                                                                                            |
| JURISDICTION:         | County Commission District 8, Commission District 2                                                                                                                                                                                   |
| STREET ADDRESS:       | 4605 TAZEWELL PIKE                                                                                                                                                                                                                    |
| LOCATION:             | west side of Tazewell Pike, east side of Shannondale Rd                                                                                                                                                                               |
| APPX. SIZE OF TRACT:  | 10.47 acres                                                                                                                                                                                                                           |
| SECTOR PLAN:          | North City                                                                                                                                                                                                                            |
| GROWTH POLICY PLAN:   | Urban Growth Area (Outside City Limits)                                                                                                                                                                                               |
| ACCESSIBILITY:        | Access is via Shannondale Rd, a minor collector with a 25-ft pavement width within a 50-ft right-of-way. Access is also via Tazewell Pike, a minor arterial with a 30-ft pavement width within a 88-ft right-of-way.                  |
| UTILITIES:            | Water Source: Knoxville Utilities Board                                                                                                                                                                                               |
|                       | Sewer Source: Knoxville Utilities Board                                                                                                                                                                                               |
| WATERSHED:            | Whites Creek                                                                                                                                                                                                                          |
| PRESENT ZONING:       | RA (Low Density Residential)                                                                                                                                                                                                          |
| ZONING REQUESTED:     | PR (Planned Residential)                                                                                                                                                                                                              |
| EXISTING LAND USE:    | Agriculture/Forestry/Vacant Land                                                                                                                                                                                                      |
| DENSITY PROPOSED:     | up to 4 du/ac                                                                                                                                                                                                                         |
| EXTENSION OF ZONE:    | Yes, mostly low density development.                                                                                                                                                                                                  |
| HISTORY OF ZONING:    |                                                                                                                                                                                                                                       |
| SURROUNDING LAND      | North: Agriculture/Forestry/Vacant Land - RA (Low density residential zone)                                                                                                                                                           |
| USE AND ZONING:       | South: Right-of-way, Public/Quasi Public, Multi-Family - RN-1 (Single<br>Family Residential Neighborhood), RN-3 (General Residential<br>Neighborhood)                                                                                 |
|                       | East: Rural Residential, Agriculture/Forestry/Vacant Land - RA (Low density residential zone), RB (General residential zone)                                                                                                          |
|                       | West: Right-of-way, Single Family Residential, Agriculture/Forestry/Vacant<br>Land - RN-1 (Single family residential neighborhood)                                                                                                    |
| NEIGHBORHOOD CONTEXT: | This area has remained larger lot single family residential with limited attached residential uses that developed around 2003-2005. Closed depressions, indicating the probably presence of sinkholes are noted in this area as well. |

#### COMMENTS:

Under a different applicant, the property was considered for rezoning to PR (Planned Residential) in January 2022 (1-K-22-RZ). Staff recommended approval of up to 5 du/ac, but the application was withdrawn in March 2022 after being postponed twice. The current applicant is seeking PR up to 4 du/ac.