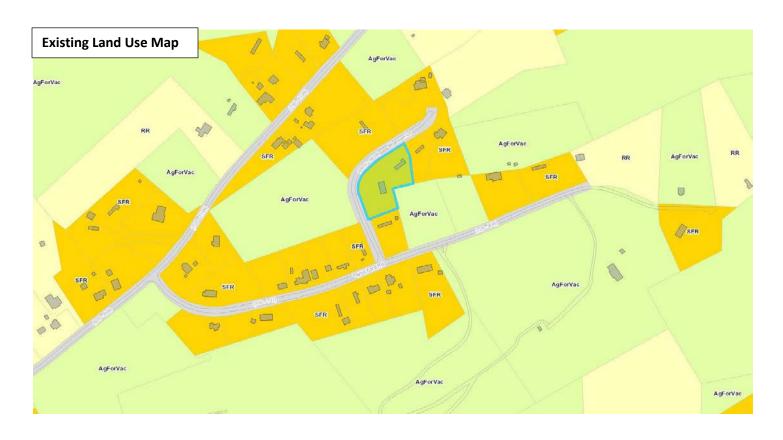

DESIGNATION/ZONING: (Agricultural)

PROPOSED PLAN LDR (Low Density Residential), HP (Hillside Protection) / RA (Low

DESIGNATION/ZONING: Density Residential)

► EXISTING LAND USE: Single Family Residential

-

South: Single family residential - AG (Agricultural) - RA (Low Density

Residential)

East: Agriculture/forestry/vacant, single family residential - AG

(Agricultural) - A (Agricultural), RA (Low Density Residential)

West: Agriculture/forestry/vacant - AG (Agricultural) - A (Agricultural)

NEIGHBORHOOD CONTEXT: This area is comprised of rural single family residential properties among

forested hillsides.

AGENDA ITEM #: 17 FILE #: 9-A-22-SP 9/2/2022 02:22 PM JESSIE HILLMAN PAGE #: 17-1

#### CHANGES OF CONDITIONS WARRANTING AMENDMENT OF THE LAND USE PLAN:

1. This property is in the Rural Area of the Growth Policy Plan, which was adopted in 2001. There have been no significant changes of conditions warranting an amendment of the land use plan since that time. All surrounding properties have an AG (Agricultural) land use designation.