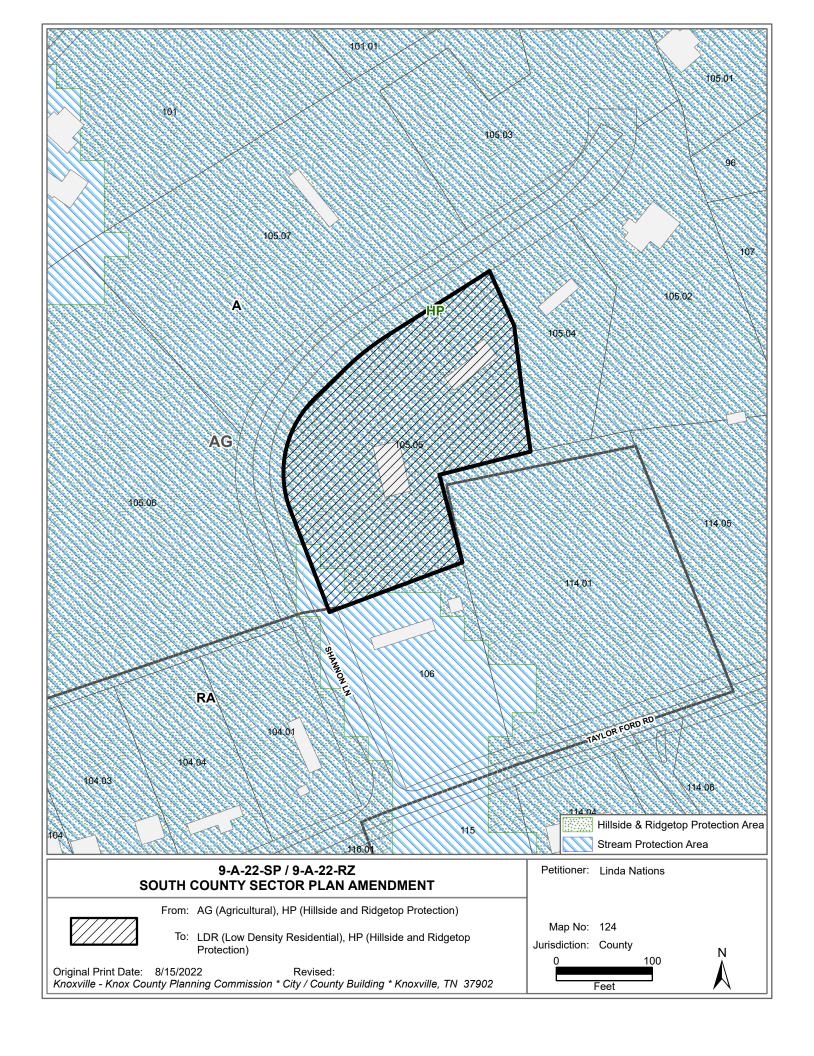

### PLAN AMENDMENT/ REZONING REPORT

► FILE #: 9-A-22-RZ AGENDA ITEM #: 17

9-A-22-SP AGENDA DATE: 9/8/2022

► APPLICANT: LINDA NATIONS

OWNER(S): Linda Nations

TAX ID NUMBER: 124 105.05 View map on KGIS

JURISDICTION: Commission District 9
STREET ADDRESS: 6626 SHANNON LN

► LOCATION: East side of Shannon Lane, north of Taylor Ford Road

► TRACT INFORMATION: 1.23 acres.

SECTOR PLAN: South County

GROWTH POLICY PLAN: Rural Area

ACCESSIBILITY: Access is via Shannon Lane, a local street with a 16-ft pavement width within

a 50-ft right-of-way.

UTILITIES: Water Source: Knox-Chapman Utility District

Sewer Source: Knox-Chapman Utility District

WATERSHED: Holston and French Broad

► PRESENT PLAN AG (Agricultural), HP (Hillside Protection) / A

DESIGNATION/ZONING: (Agricultural)

PROPOSED PLAN LDR (Low Density Residential), HP (Hillside Protection) / RA (Low

DESIGNATION/ZONING: Density Residential)

► EXISTING LAND USE: Single Family Residential

-

EXTENSION OF PLAN Extension of the RA zone, but not of the plan designation DESIGNATION/ZONING:

HISTORY OF ZONING NO

REQUESTS:

None noted

SURROUNDING LAND USE,

PLAN DESIGNATION,

ZONING

North: Single family residential - AG (Agricultural) - A (Agricultural)

South: Single family residential - AG (Agricultural) - RA (Low Density

Residential)

East: Agriculture/forestry/vacant, single family residential - AG

(Agricultural) - A (Agricultural), RA (Low Density Residential)

West: Agriculture/forestry/vacant - AG (Agricultural) - A (Agricultural)

NEIGHBORHOOD CONTEXT: This area is comprised of rural single family residential properties among

forested hillsides.

AGENDA ITEM #: 17 FILE #: 9-A-22-SP 9/2/2022 02:22 PM JESSIE HILLMAN PAGE #: 17-1