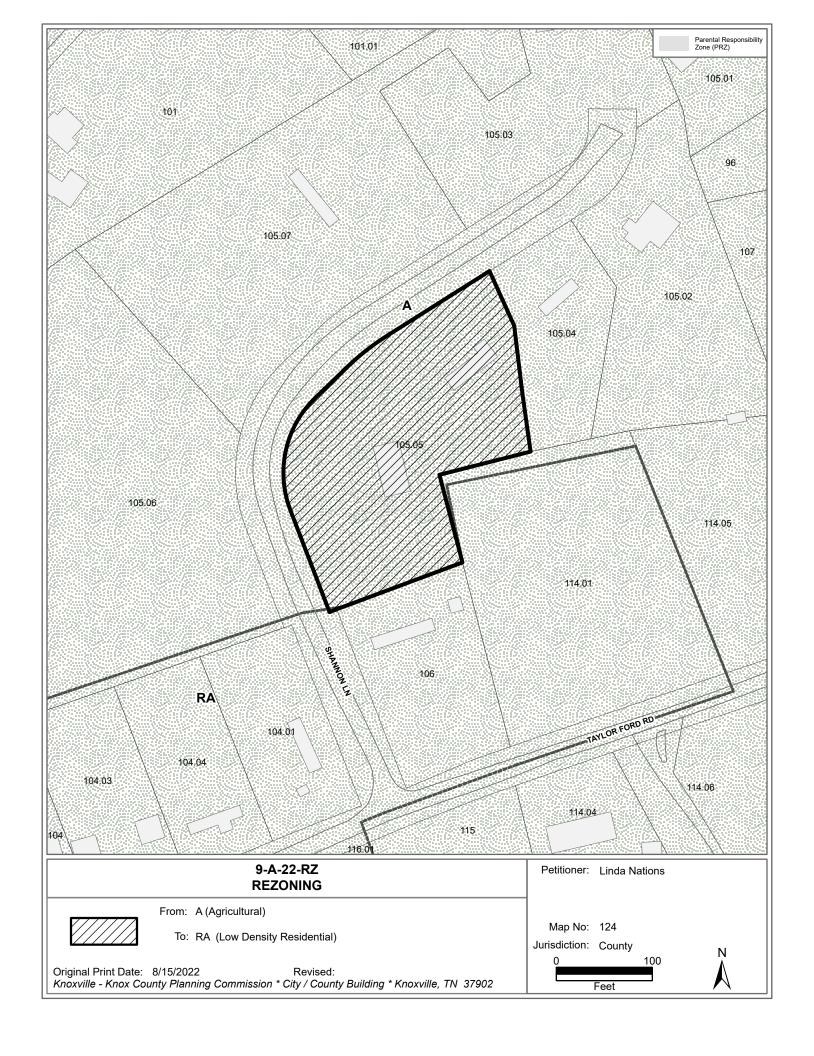

DESIGNATION/ZONING: (Agricultural)

PROPOSED PLAN LDR (Low Density Residential), HP (Hillside Protection) / RA (Low

DESIGNATION/ZONING: Density Residential)

► EXISTING LAND USE: Single Family Residential

-

THE PROPOSED AMENDMENT SHALL BE NECESSARY BECAUSE OF SUBSTANTIALLY CHANGED OR CHANGING CONDITIONS IN THE AREA AND DISTRICTS AFFECTED, OR IN THE CITY/COUNTY GENERALLY:

- 1. It is noteworthy that there is an adjacent property and a nearby property on Taylor Ford Road that were rezoned from A (Agricultural) to RA (Low Density Residential) in 2000, before the Growth Policy Plan was adopted.
- 2. The subject property is adjacent to a cluster of thirteen RA-zoned properties as well as A-zoned lots with single family dwellings that are less than an acre in size.
- 3. There are presently two homes on the subject property. This rezoning would allow the property to be subdivided so that each home may have its own lot, which is similar to the adjacent development pattern to the south.

THE PROPOSED AMENDMENT SHALL BE CONSISTENT WITH THE INTENT AND PURPOSE OF THE APPLICABLE ZONING ORDINANCE:

1. The RA zone is intended for residential land uses that are not necessarily conducive to this forested, sloped and remote area outside of the Planned Growth boundary.