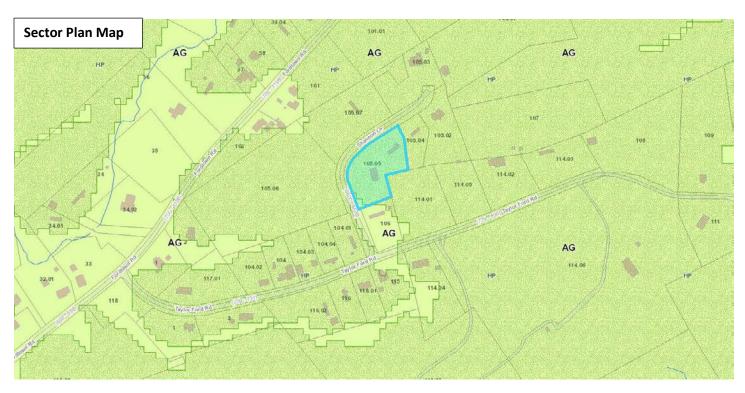

#### CHANGES OF CONDITIONS WARRANTING AMENDMENT OF THE LAND USE PLAN:

1. This property is in the Rural Area of the Growth Policy Plan, which was adopted in 2001. There have been no significant changes of conditions warranting an amendment of the land use plan since that time. All surrounding properties have an AG (Agricultural) land use designation.

- 1. The proposed rezoning to RA is incompatible with the South County Sector Plan's AG land use designation for the property.
- 2. The proposed rezoning is inconsistent with the Rural Area designation in the Growth Policy Plan.