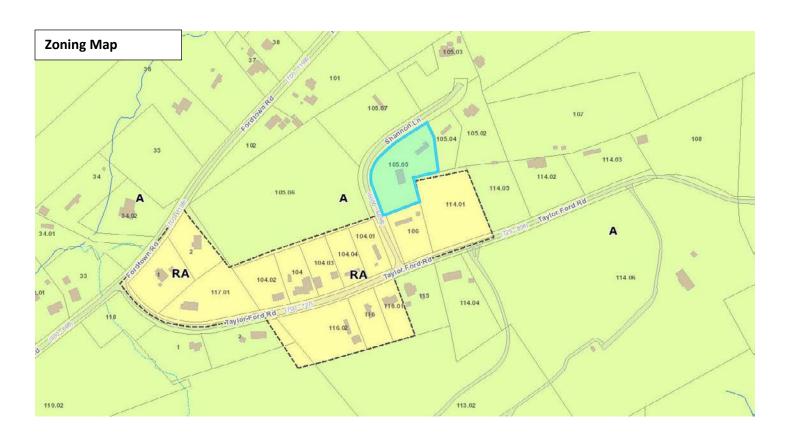

South: Single family residential - AG (Agricultural) - RA (Low Density

Residential)

East: Agriculture/forestry/vacant, single family residential - AG

(Agricultural) - A (Agricultural), RA (Low Density Residential)

West: Agriculture/forestry/vacant - AG (Agricultural) - A (Agricultural)

NEIGHBORHOOD CONTEXT: This area is comprised of rural single family residential properties among

forested hillsides.

AGENDA ITEM #: 17 FILE #: 9-A-22-SP 9/2/2022 02:22 PM JESSIE HILLMAN PAGE #: 17-1

THE PROPOSED AMENDMENT SHALL BE NECESSARY BECAUSE OF SUBSTANTIALLY CHANGED OR CHANGING CONDITIONS IN THE AREA AND DISTRICTS AFFECTED, OR IN THE CITY/COUNTY GENERALLY:

- 1. It is noteworthy that there is an adjacent property and a nearby property on Taylor Ford Road that were rezoned from A (Agricultural) to RA (Low Density Residential) in 2000, before the Growth Policy Plan was adopted.
- 2. The subject property is adjacent to a cluster of thirteen RA-zoned properties as well as A-zoned lots with single family dwellings that are less than an acre in size.
- 3. There are presently two homes on the subject property. This rezoning would allow the property to be subdivided so that each home may have its own lot, which is similar to the adjacent development pattern to the south.