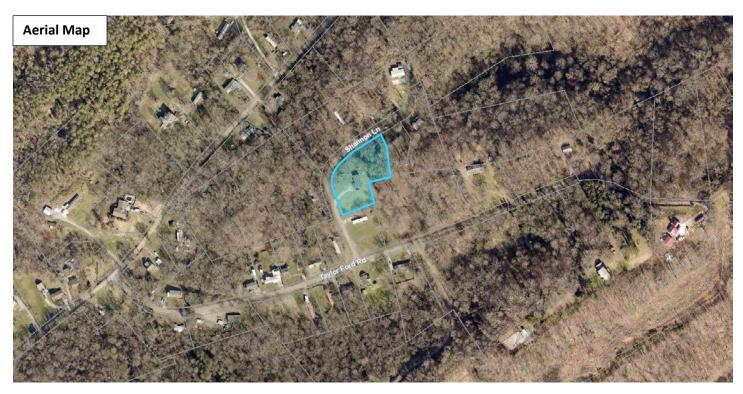

► LOCATION: East side of Shannon Lane, north of Taylor Ford Road

► TRACT INFORMATION: 1.23 acres.

SECTOR PLAN: South County

GROWTH POLICY PLAN: Rural Area

ACCESSIBILITY: Access is via Shannon Lane, a local street with a 16-ft pavement width within

West: Agriculture/forestry/vacant - AG (Agricultural) - A (Agricultural)

NEIGHBORHOOD CONTEXT: This area is comprised of rural single family residential properties among

forested hillsides.

AGENDA ITEM #: 17 FILE #: 9-A-22-SP 9/2/2022 02:22 PM JESSIE HILLMAN PAGE #: 17-1

1. While there have not been any new trends in development, the existing development pattern to the south consists of single family dwelling on lots that average 1/2 acre in size.

PURSUANT TO THE KNOX COUNTY ZONING ORDINANCE, ARTICLE 6.30.01, THE FOLLOWING CONDITIONS MUST BE MET FOR ALL REZONINGS (must meet all of these):

THE PROPOSED AMENDMENT SHALL BE NECESSARY BECAUSE OF SUBSTANTIALLY CHANGED OR CHANGING CONDITIONS IN THE AREA AND DISTRICTS AFFECTED, OR IN THE CITY/COUNTY GENERALLY:

- 1. It is noteworthy that there is an adjacent property and a nearby property on Taylor Ford Road that were rezoned from A (Agricultural) to RA (Low Density Residential) in 2000, before the Growth Policy Plan was adopted.
- 2. The subject property is adjacent to a cluster of thirteen RA-zoned properties as well as A-zoned lots with single family dwellings that are less than an acre in size.
- 3. There are presently two homes on the subject property. This rezoning would allow the property to be subdivided so that each home may have its own lot, which is similar to the adjacent development pattern to the south.