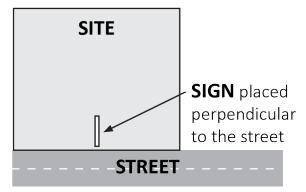

#### **LOCATION AND VISIBILITY**

The sign must be posted on the nearest adjacent/frontage street and in a location clearly visible to vehicles traveling in either direction. If the property has more than one street frontage, the sign should be placed along the street that carries more traffic. Planning staff may recommend a preferred location for the sign to be posted at the time of application.