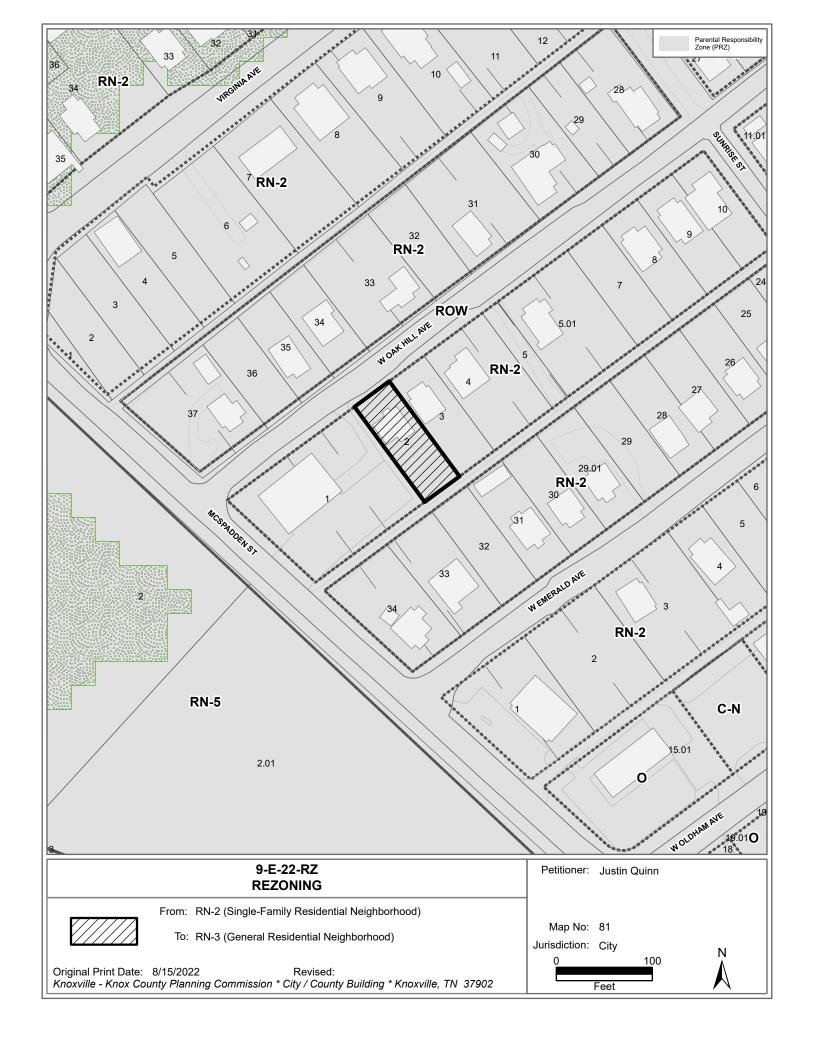

### REZONING REPORT

► FILE #: 9-E-22-RZ AGENDA ITEM #: 9

**AGENDA DATE:** 9/8/2022

► APPLICANT: JUSTIN QUINN

OWNER(S): Justin Quinn Cyclops Properties LLC

TAX ID NUMBER: 81 O K 002 View map on KGIS

JURISDICTION: City Council District 6
STREET ADDRESS: 934 W OAK HILL AVE

► LOCATION: South side of W. Oak Hill Ave, east of Mcspadden St.

► APPX. SIZE OF TRACT: 5547 square feet

SECTOR PLAN: Central City

GROWTH POLICY PLAN: N/A (Within City Limits)

ACCESSIBILITY: Access is via W Oak Hill Avenue, a local street with a pavement width of 26-

ft within a right-of-way of 36-ft.

UTILITIES: Water Source: Knoxville Utilities Board

Sewer Source: Knoxville Utilities Board

WATERSHED: Second Creek

PRESENT ZONING: RN-2 (Single-Family Residential Neighborhood)

ZONING REQUESTED: RN-3 (General Residential Neighborhood)

EXISTING LAND USE: Single Family Residential

•

EXTENSION OF ZONE: No

HISTORY OF ZONING: None noted.

SURROUNDING LAND

USE AND ZONING:

North: Single family residential - RN-2 (Single-Family Residential

Neighborhood)

South: Single family residential - RN-2 (Single-Family Residential

Neighborhood)

East: Public/quasi-public - RN-2 (Single-Family Residential

Neighborhood)

West: Single family residential - RN-2 (Single-Family Residential

Neighborhood)

NEIGHBORHOOD CONTEXT: This is primarily a single family residential neighborhood with relatively small

lots and smaller setbacks.