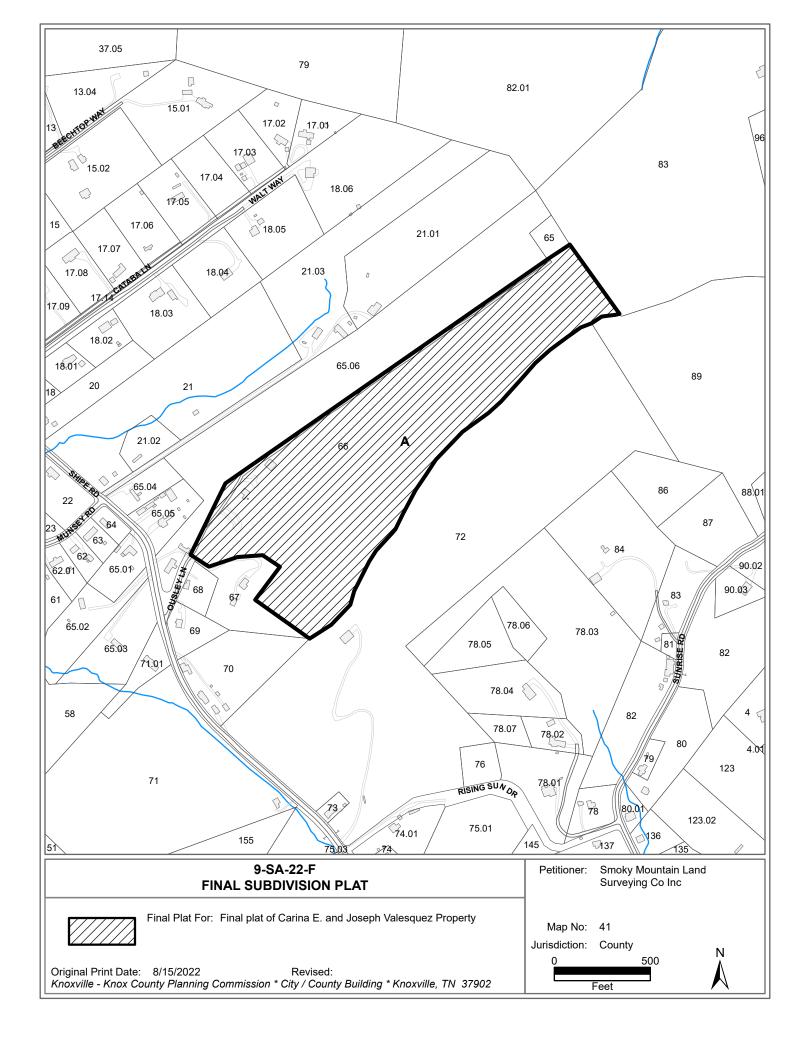

## **SUBDIVISION REPORT - FINAL PLAT**

| ▶ FILE #: 9-SA-22-F   | AGENDA II                                                    | ΓEM #: 29        |
|-----------------------|--------------------------------------------------------------|------------------|
|                       | AGENDA D                                                     | ATE: 9/8/2022    |
| SUBDIVISION:          | FINAL PLAT OF CARINA E. AND JOSEPH VALESQUE                  | Z PROPERTY       |
| APPLICANT/DEVELOPER:  | SMOKY MOUNTAIN LAND SURVEYING CO INC                         |                  |
| OWNER(S):             | Carina and Joseph Velasquez                                  |                  |
| TAX IDENTIFICATION:   | 41 066 (PART OF)                                             | View map on KGIS |
| JURISDICTION:         | County Commission District 8                                 |                  |
| STREET ADDRESS:       | 8020 OUSLEY LN                                               |                  |
| ► LOCATION:           | Southside of Ousley Lane, east of Shipe Road                 |                  |
| SECTOR PLAN:          | Northeast County                                             |                  |
| GROWTH POLICY PLAN:   | Rural Area                                                   |                  |
| WATERSHED:            | Strong Creek                                                 |                  |
| APPROXIMATE ACREAGE:  | 32.23 acres                                                  |                  |
| NUMBER OF LOTS:       | 1                                                            |                  |
| ► ZONING:             | A (Agricultural)                                             |                  |
| SURVEYOR/ENGINEER:    | Matthew J. Dawson, Smoky Mountain Land Surveying             |                  |
| ► VARIANCES REQUIRED: | To allow a 25-ft exclusive permanent access easemer parcels. | nt to serve 2    |

#### COMMENTS:

1) The purpose of this plat is to subdivide a smaller lot off of a larger, 32-acre parcel.

2) An existing 25-ft access easement currently provides access to a Knox Utility District structure that sits on a lot abutting the larger parent subject property. The applicant is proposing for the existing 25-ft access easement to be converted to a Permanent Exclusive Access Easement.

Date

|                                                |                | Developme                                                                                                                                                  | nt Rec                 | Juest                             |
|------------------------------------------------|----------------|------------------------------------------------------------------------------------------------------------------------------------------------------------|------------------------|-----------------------------------|
| Planni<br>KNOXVILLE I KNOX CO                  | ng             | <b>DEVELOPMENT</b> <ul> <li>Development Plan</li> <li>Planned Development</li> <li>Use on Review / Special Use</li> <li>Hillside Protection COA</li> </ul> | SUBDIVISION            |                                   |
| Smoky Mountain Land S<br>Applicant Name        | Surveying Co   | Inc                                                                                                                                                        |                        | <b>7/1/2022</b><br>Date Filed     |
| 9/8/2022                                       | 0              |                                                                                                                                                            | 9-SA-22-F              |                                   |
| Planning Commission<br>Meeting (if applicable) |                | Meeting (if applicable)                                                                                                                                    | File Number            | (s)                               |
| CORRESPONDENCE                                 | All            | correspondence related to this application si                                                                                                              | hould be directed to t | he approved contact listed below. |
| Matthew J. Dawson Sm                           | oky Mountai    | n Land Surveying                                                                                                                                           |                        |                                   |
| Name / Company                                 |                |                                                                                                                                                            |                        |                                   |
| P.O. Box 9691 Knoxville                        | TN 37940       |                                                                                                                                                            |                        |                                   |
| Address                                        |                |                                                                                                                                                            |                        |                                   |
| 865-579-4075 / mattjda                         | wson@hellso    | outh net                                                                                                                                                   |                        |                                   |
| Phone / Email                                  |                |                                                                                                                                                            |                        |                                   |
| CURRENT PROPERT                                | TY INFO        |                                                                                                                                                            |                        |                                   |
| Carina and Joseph Velas                        | quez           | 8020 Ousley Ln Corryton TN 377                                                                                                                             | 21                     |                                   |
| Owner Name (if differen                        | t)             | Owner Address                                                                                                                                              |                        | Owner Phone / Email               |
| 8020 OUSLEY LN                                 |                |                                                                                                                                                            |                        |                                   |
| Property Address                               |                |                                                                                                                                                            |                        |                                   |
| 41 066 (part of)                               |                |                                                                                                                                                            |                        | 32.23 acres                       |
| Parcel ID                                      |                | Part of F                                                                                                                                                  | Parcel (Y/N)?          | Tract Size                        |
|                                                |                |                                                                                                                                                            |                        |                                   |
| Knoxville Utilities Board<br>Sewer Provider    |                | Northeast Knox Ut<br>Water Provider                                                                                                                        | ility District         | Septic (Y/N)                      |
|                                                |                | Water Provider                                                                                                                                             |                        | Septic (1/14)                     |
| STAFF USE ONLY                                 |                |                                                                                                                                                            |                        |                                   |
| Southside of Ousley Lan                        | e, east of Shi | ipe Road                                                                                                                                                   |                        |                                   |
| General Location                               |                |                                                                                                                                                            |                        |                                   |
| City Commission D                              | istrict 8 A (  | Agricultural)                                                                                                                                              | Agri                   | culture/Forestry/Vacant Land      |
| County District                                |                | ning District                                                                                                                                              |                        | ting Land Use                     |
| Northeast County                               | AG (Agr        | icultural), HP (Hillside and Ridgetop Pr                                                                                                                   | otection) Rura         | ll Area                           |
| Planning Sector                                |                | Plan Land Use Classification                                                                                                                               |                        | vth Policy Plan Designation       |