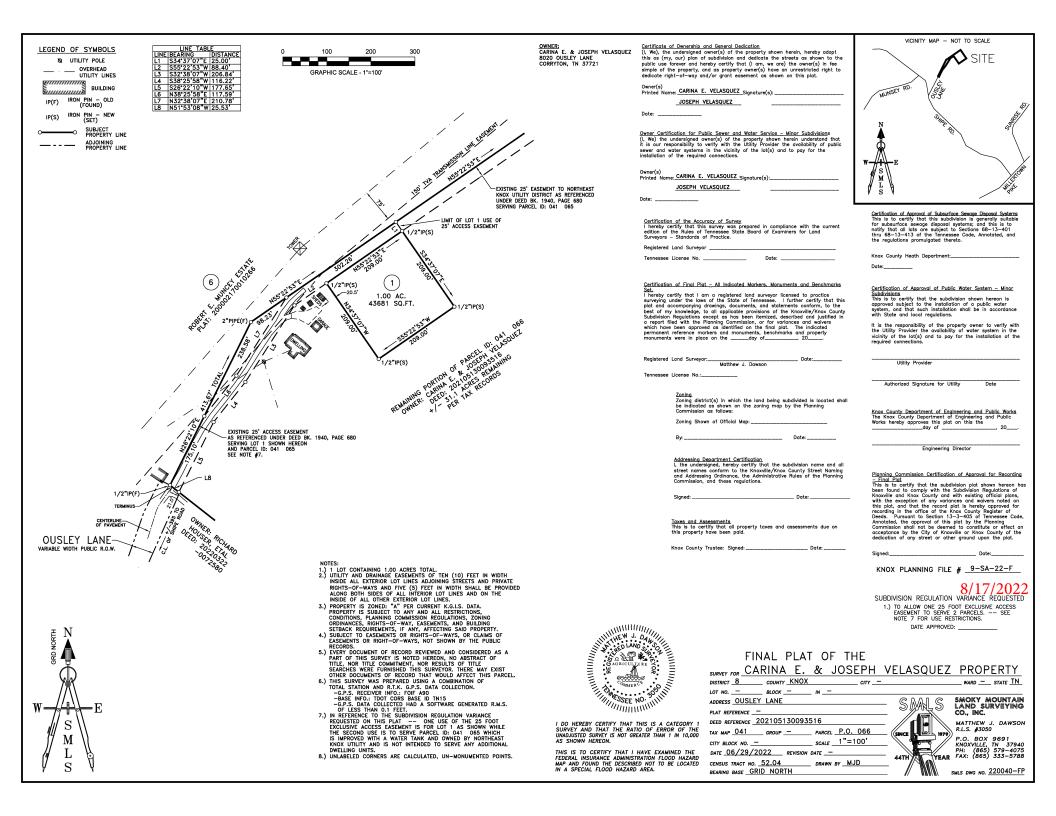

#### COMMENTS:

1) The purpose of this plat is to subdivide a smaller lot off of a larger, 32-acre parcel.

2) An existing 25-ft access easement currently provides access to a Knox Utility District structure that sits on a lot abutting the larger parent subject property. The applicant is proposing for the existing 25-ft access easement to be converted to a Permanent Exclusive Access Easement.

3) The Subdivision Regulations currently allow a Permanent Exclusive Access Easement to serve only one property (in addition to the property it crosses), and the easement must have a minimum width of 25 ft.
4) To serve 2 or more lots, a private right-of-way must be created, and private rights-of-way have additional criteria that must be met. These include a 40-ft right-of-way, 12% maximum grade, a turnaround space meeting AASHTO Guidelines, a homeowner's association, and it must be separate from the lots it serves (essentially carved out of the lots as its own entity).

5) The Knox County Engineering and Public Works Department is in support of utilizing the existing access

| AGENDA ITEM #:         29         FILE #:         9-SA-22-F         8/26/2022 08:19 AM         MICHELLE PORTIER         P/ | GE #: 29-1 |
|----------------------------------------------------------------------------------------------------------------------------|------------|
|----------------------------------------------------------------------------------------------------------------------------|------------|

easement to serve the newly created lot.

6) Since the easement meets the width requirement, and the other lot utilizing the easement is a utility structure that does not generate daily traffic, staff supports the variance request to allow the easement to serve