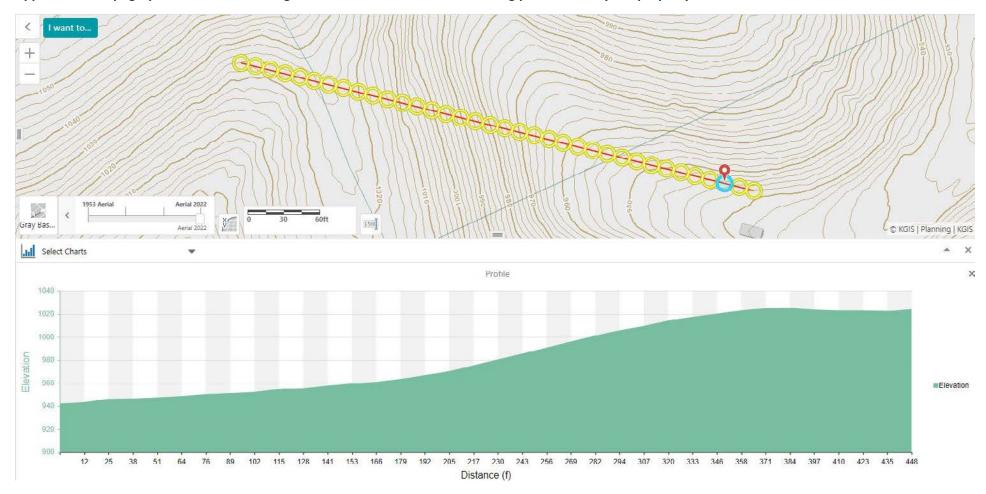

#### Shooting Lane 1

Approximate Length E to W from shooting position to edge of the property line 740-ft

Approximate Topographic Rise E to W for 740-ft length

Elevation range: 915-ft to 1019-ft

Approximate Topographic Profile of Shooting Lane 2 from SE to NW from shooting position to beyond property line

#### Shooting Lane 2

Approximate Length S to N from shooting position to edge of the property line 701-ft

Approximate Topographic Rise S to N for 701-ft length

Elevation range: 923-ft to 1059-ft

| Shooting Lane 1                                 |              |             |             | Elevation |          |           |  |
|-------------------------------------------------|--------------|-------------|-------------|-----------|----------|-----------|--|
| Lowest elevation (approx.) at shooting position |              |             | 915         | ft        |          |           |  |
| Highest elevation (a                            | approx.) at  | edge of pro | operty line | 1019      | ft       |           |  |
|                                                 |              |             |             | 104       | elevatio | on change |  |
|                                                 |              |             |             |           |          |           |  |
| Shooting Lane 2                                 |              |             |             | Elevation |          |           |  |
| Lowest elevation (approx.) at shooting position |              |             | 942         | ft        |          |           |  |
| Highest elevation (a                            | approx.) at  | edge of pro | operty line | 1025      | ft       |           |  |
|                                                 |              |             |             | 83        | elevatio | on change |  |
|                                                 |              |             |             |           |          |           |  |
| Shooting Lane 3                                 |              |             |             | Elevation |          |           |  |
| Lowest elevation (a                             | pprox.) at s | shooting po | osition     | 923       | ft       |           |  |
| Highest elevation (a                            | approx.) at  | edge of pro | operty line | 1059      | ft       |           |  |
|                                                 |              |             |             | 136       | elevatio | on change |  |
|                                                 |              |             |             |           |          |           |  |
|                                                 |              |             |             |           |          |           |  |