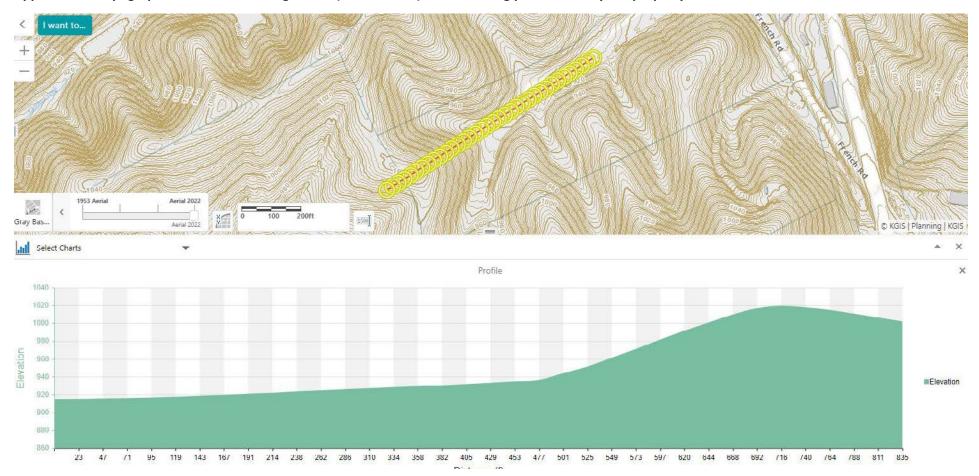

#### **COMMENTS:**

The subject property is approximately 28 acres in size with dense vegetation on the majority of the site. The existing natural topography of the property is steeply sloped with elevations ranging from approximately 900-ft up to 1100-ft. The property is bounded by A (Agricultural) zoned parcels and a CA (General Business) zoned

#### Shooting Lane 1

Approximate Length E to W from shooting position to edge of the property line 740-ft

Approximate Topographic Rise E to W for 740-ft length

Elevation range: 915-ft to 1019-ft

Approximate Topographic Profile of Shooting Lane 2 from SE to NW from shooting position to beyond property line

#### Shooting Lane 2

Approximate Length SE to NW from shooting position to edge of the property line 384-ft

Approximate Topographic Rise SE to NW for 384-ft length

Elevation range: 942-ft to 1025-ft

Approximate Topographic Profile of Shooting Lane 2 from S to N from shooting position to beyond property line

#### Shooting Lane 2

Approximate Length S to N from shooting position to edge of the property line 701-ft

Approximate Topographic Rise S to N for 701-ft length

Elevation range: 923-ft to 1059-ft

| Shooting Lane 1                                 |              |             |             | Elevation |          |           |  |
|-------------------------------------------------|--------------|-------------|-------------|-----------|----------|-----------|--|
| Lowest elevation (approx.) at shooting position |              |             | 915         | ft        |          |           |  |
| Highest elevation (a                            | approx.) at  | edge of pro | operty line | 1019      | ft       |           |  |
|                                                 |              |             |             | 104       | elevatio | on change |  |
|                                                 |              |             |             |           |          |           |  |
| Shooting Lane 2                                 |              |             |             | Elevation |          |           |  |
| Lowest elevation (approx.) at shooting position |              |             | 942         | ft        |          |           |  |
| Highest elevation (a                            | approx.) at  | edge of pro | operty line | 1025      | ft       |           |  |
|                                                 |              |             |             | 83        | elevatio | on change |  |
|                                                 |              |             |             |           |          |           |  |
| Shooting Lane 3                                 |              |             |             | Elevation |          |           |  |
| Lowest elevation (a                             | pprox.) at s | shooting po | osition     | 923       | ft       |           |  |
| Highest elevation (a                            | approx.) at  | edge of pro | operty line | 1059      | ft       |           |  |
|                                                 |              |             |             | 136       | elevatio | on change |  |
|                                                 |              |             |             |           |          |           |  |
|                                                 |              |             |             |           |          |           |  |

- 5. The range is located in a deep valley that is surrounded by elevated ridges in all shooting directions. The shooting lanes sit at an elevation of between 900 and 910 feet. They are surrounded in all shooting directions by ridges that reach at least 1,000 feet in elevation. In other words, there is a natural barrier equivalent to a 10-story building that surrounds this property on all pertinent sides. This provides excellent sound suppression, as well as safety against projectiles escaping the property. One would be hard pressed to find another piece of property in Knox County that has better natural characteristics for a shooting range. Moreover, while we are seeking Use on Review approval for two parcels totaling approximately 28 acres, we also own two adjoining parcels to the north, which add an additional 28 acres. This is densely wooded, mountainous terrain that provides additional buffer to the surrounding area.
- 6. Contrary to many of the public comments, this is <u>not</u> a residential area. It is rural, sparsely populated, and densely forested. There are only four residential structures within 1,000 feet of the property. The parcel immediately to the south is an undeveloped 14-acre tract. The parcel immediately to the southwest is an undeveloped 105-acre tract. The parcel immediately to the west is an undeveloped 23-acre tract. As noted above, we own the 28 acres immediately to the north, which will remain undeveloped. Immediately to the east are two commercial properties (a plant nursery and self-storage facility) that front John Sevier Highway, and two residential properties to the north along French Road. Immediately across John Sevier Highway is an undeveloped 88-acre tract. To summarize, if one looks at the roughly 300 acres immediately surrounding this property, they will find four residences, a plant nursery, and a self-storage facility. This is one of the least populated and least developed areas in Knox County.

## Topographic Contours - French Road 1-A-23-UR

0 100 200 400 Feet

Revised: 12/15/2022

KGIS makes no representation or warranty as to the accuracy of this map and its information, nor to its fitness for use. Any user of this map product accepts the same AS IS, WITH ALL FAULTS, and assumes all responsibility for the use thereof, and further covenants and agrees to hold KGIS harmless from any and all damage, loss, or liability arising from any use of this map product.