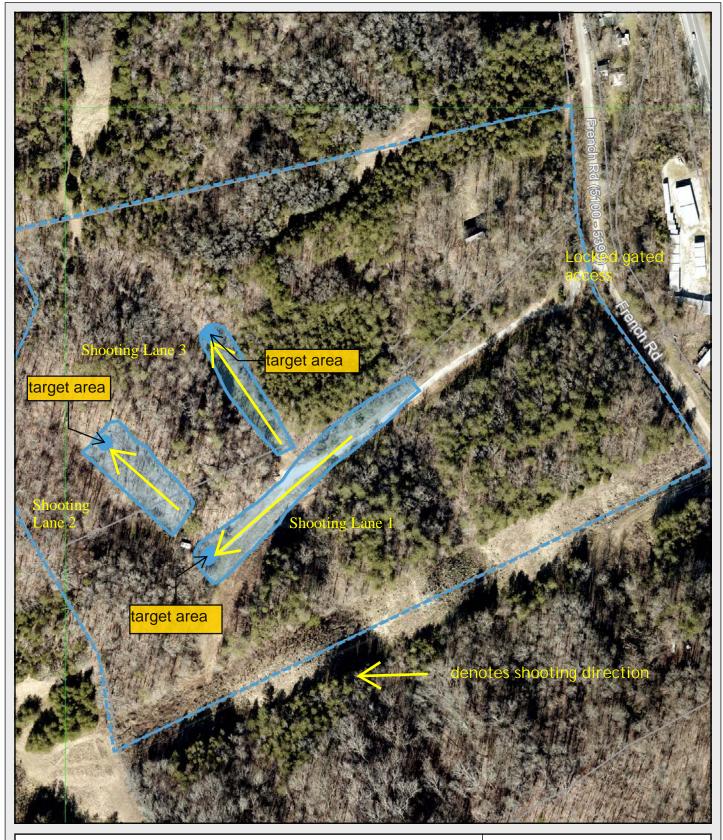

#### Applicant Provided Site Plans – 12/15/2022

Approximate Topographic Profile of Shooting Lane 1 (East to West) from shooting position to beyond property line

#### Shooting Lane 1

Approximate Length E to W from shooting position to edge of the property line 740-ft

Approximate Topographic Rise E to W for 740-ft length

Elevation range: 915-ft to 1019-ft

Approximate Topographic Profile of Shooting Lane 2 from SE to NW from shooting position to beyond property line

#### Shooting Lane 2

Approximate Length SE to NW from shooting position to edge of the property line 384-ft

Approximate Topographic Rise SE to NW for 384-ft length

Elevation range: 942-ft to 1025-ft

Approximate Topographic Profile of Shooting Lane 2 from S to N from shooting position to beyond property line

#### Shooting Lane 2

Approximate Length S to N from shooting position to edge of the property line 701-ft

Approximate Topographic Rise S to N for 701-ft length

Elevation range: 923-ft to 1059-ft

| Shooting Lane 1                                 |              |             |             | Elevation |          |           |  |
|-------------------------------------------------|--------------|-------------|-------------|-----------|----------|-----------|--|
| Lowest elevation (approx.) at shooting position |              |             | 915         | ft        |          |           |  |
| Highest elevation (a                            | approx.) at  | edge of pro | operty line | 1019      | ft       |           |  |
|                                                 |              |             |             | 104       | elevatio | on change |  |
|                                                 |              |             |             |           |          |           |  |
| Shooting Lane 2                                 |              |             |             | Elevation |          |           |  |
| Lowest elevation (approx.) at shooting position |              |             | 942         | ft        |          |           |  |
| Highest elevation (a                            | approx.) at  | edge of pro | operty line | 1025      | ft       |           |  |
|                                                 |              |             |             | 83        | elevatio | on change |  |
|                                                 |              |             |             |           |          |           |  |
| Shooting Lane 3                                 |              |             |             | Elevation |          |           |  |
| Lowest elevation (a                             | pprox.) at s | shooting po | osition     | 923       | ft       |           |  |
| Highest elevation (a                            | approx.) at  | edge of pro | operty line | 1059      | ft       |           |  |
|                                                 |              |             |             | 136       | elevatio | on change |  |
|                                                 |              |             |             |           |          |           |  |
|                                                 |              |             |             |           |          |           |  |

The Property is situated in a manner that there are natural valleys and steep hillsides. The three identified Shooting Lanes are served by steep hillsides that provide natural berms. The targets are situated at the bases on the natural berms. The Property is densely wooded with mature vegetation, which will remain undisturbed. The steep hillsides and dense vegetation on the Property will help buffer the sounds from the Range.