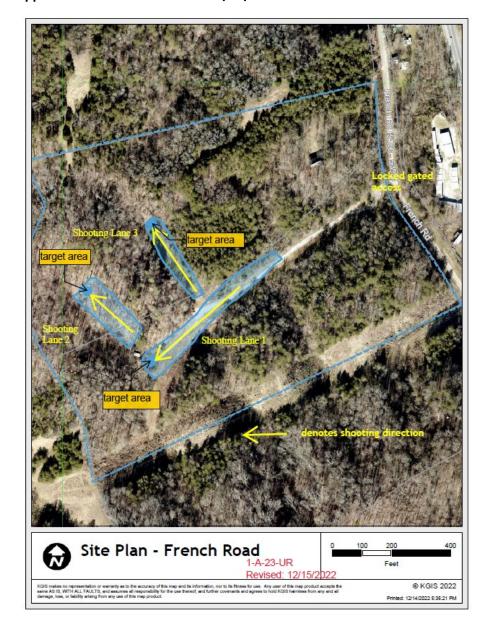

#### Applicant Provided Site Plans – 12/15/2022

Approximate Topographic Profile of Shooting Lane 1 (East to West) from shooting position to beyond property line

#### Shooting Lane 1

Approximate Length E to W from shooting position to edge of the property line 740-ft

Approximate Topographic Rise E to W for 740-ft length

Elevation range: 915-ft to 1019-ft

Approximate Topographic Profile of Shooting Lane 2 from SE to NW from shooting position to beyond property line

#### Shooting Lane 2

Approximate Length SE to NW from shooting position to edge of the property line 384-ft

Approximate Topographic Rise SE to NW for 384-ft length

Elevation range: 942-ft to 1025-ft

Approximate Topographic Profile of Shooting Lane 2 from S to N from shooting position to beyond property line

#### Shooting Lane 2

Approximate Length S to N from shooting position to edge of the property line 701-ft

Approximate Topographic Rise S to N for 701-ft length

Elevation range: 923-ft to 1059-ft

| Shooting Lane 1                                 |              |             |             | Elevation |          |           |  |
|-------------------------------------------------|--------------|-------------|-------------|-----------|----------|-----------|--|
| Lowest elevation (approx.) at shooting position |              |             | 915         | ft        |          |           |  |
| Highest elevation (a                            | approx.) at  | edge of pro | operty line | 1019      | ft       |           |  |
|                                                 |              |             |             | 104       | elevatio | on change |  |
|                                                 |              |             |             |           |          |           |  |
| Shooting Lane 2                                 |              |             |             | Elevation |          |           |  |
| Lowest elevation (approx.) at shooting position |              |             | 942         | ft        |          |           |  |
| Highest elevation (a                            | approx.) at  | edge of pro | operty line | 1025      | ft       |           |  |
|                                                 |              |             |             | 83        | elevatio | on change |  |
|                                                 |              |             |             |           |          |           |  |
| Shooting Lane 3                                 |              |             |             | Elevation |          |           |  |
| Lowest elevation (a                             | pprox.) at s | shooting po | osition     | 923       | ft       |           |  |
| Highest elevation (a                            | approx.) at  | edge of pro | operty line | 1059      | ft       |           |  |
|                                                 |              |             |             | 136       | elevatio | on change |  |
|                                                 |              |             |             |           |          |           |  |
|                                                 |              |             |             |           |          |           |  |

The Property is situated in a manner that there are natural valleys and steep hillsides. The three identified Shooting Lanes are served by steep hillsides that provide natural berms. The targets are situated at the bases on the natural berms. The Property is densely wooded with mature vegetation, which will remain undisturbed. The steep hillsides and dense vegetation on the Property will help buffer the sounds from the Range.

- 5. The range is located in a deep valley that is surrounded by elevated ridges in all shooting directions. The shooting lanes sit at an elevation of between 900 and 910 feet. They are surrounded in all shooting directions by ridges that reach at least 1,000 feet in elevation. In other words, there is a natural barrier equivalent to a 10-story building that surrounds this property on all pertinent sides. This provides excellent sound suppression, as well as safety against projectiles escaping the property. One would be hard pressed to find another piece of property in Knox County that has better natural characteristics for a shooting range. Moreover, while we are seeking Use on Review approval for two parcels totaling approximately 28 acres, we also own two adjoining parcels to the north, which add an additional 28 acres. This is densely wooded, mountainous terrain that provides additional buffer to the surrounding area.
- 6. Contrary to many of the public comments, this is <u>not</u> a residential area. It is rural, sparsely populated, and densely forested. There are only four residential structures within 1,000 feet of the property. The parcel immediately to the south is an undeveloped 14-acre tract. The parcel immediately to the southwest is an undeveloped 105-acre tract. The parcel immediately to the west is an undeveloped 23-acre tract. As noted above, we own the 28 acres immediately to the north, which will remain undeveloped. Immediately to the east are two commercial properties (a plant nursery and self-storage facility) that front John Sevier Highway, and two residential properties to the north along French Road. Immediately across John Sevier Highway is an undeveloped 88-acre tract. To summarize, if one looks at the roughly 300 acres immediately surrounding this property, they will find four residences, a plant nursery, and a self-storage facility. This is one of the least populated and least developed areas in Knox County.