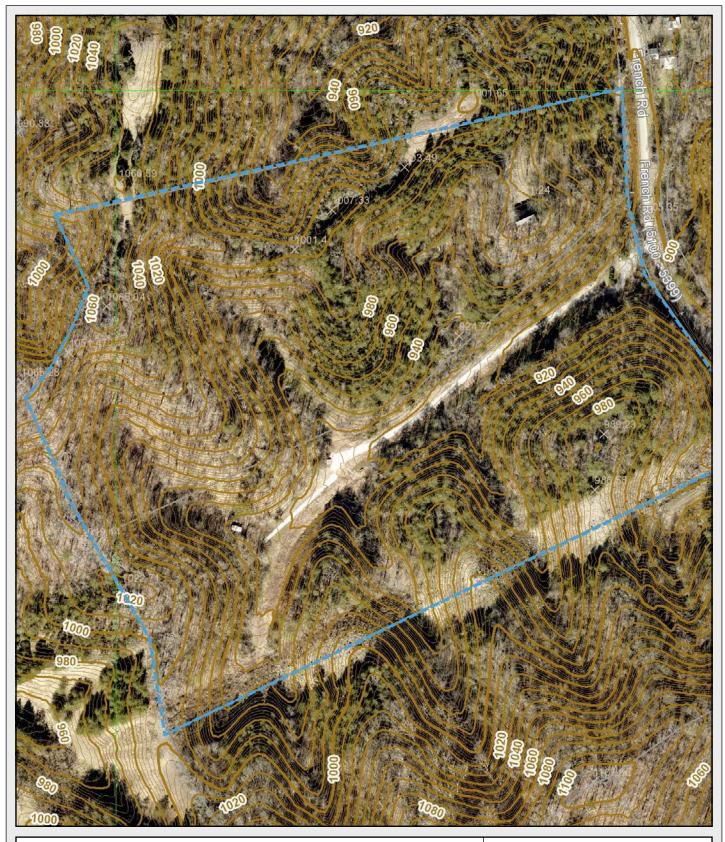

## Topographic Contours - French Road 1-A-23-UR

0 100 200 400 Feet

Revised: 12/15/2022

KGIS makes no representation or warranty as to the accuracy of this map and its information, nor to its fitness for use. Any user of this map product accepts the same AS IS, WITH ALL FAULTS, and assumes all responsibility for the use thereof, and further covenants and agrees to hold KGIS harmless from any and all damage, loss, or liability arising from any use of this map product.

#### Shooting Lane 1

Approximate Length E to W from shooting position to edge of the property line 740-ft

Approximate Topographic Rise E to W for 740-ft length

Elevation range: 915-ft to 1019-ft

Approximate Topographic Profile of Shooting Lane 2 from SE to NW from shooting position to beyond property line

#### Shooting Lane 2

Approximate Length SE to NW from shooting position to edge of the property line 384-ft

Approximate Topographic Rise SE to NW for 384-ft length

Elevation range: 942-ft to 1025-ft

Approximate Topographic Profile of Shooting Lane 2 from S to N from shooting position to beyond property line

#### Shooting Lane 2

Approximate Length S to N from shooting position to edge of the property line 701-ft

Approximate Topographic Rise S to N for 701-ft length

Elevation range: 923-ft to 1059-ft

| Shooting Lane 1                                 |              |             |             | Elevation |          |           |  |
|-------------------------------------------------|--------------|-------------|-------------|-----------|----------|-----------|--|
| Lowest elevation (approx.) at shooting position |              |             | 915         | ft        |          |           |  |
| Highest elevation (a                            | approx.) at  | edge of pro | operty line | 1019      | ft       |           |  |
|                                                 |              |             |             | 104       | elevatio | on change |  |
|                                                 |              |             |             |           |          |           |  |
| Shooting Lane 2                                 |              |             |             | Elevation |          |           |  |
| Lowest elevation (approx.) at shooting position |              |             | 942         | ft        |          |           |  |
| Highest elevation (a                            | approx.) at  | edge of pro | operty line | 1025      | ft       |           |  |
|                                                 |              |             |             | 83        | elevatio | on change |  |
|                                                 |              |             |             |           |          |           |  |
| Shooting Lane 3                                 |              |             |             | Elevation |          |           |  |
| Lowest elevation (a                             | pprox.) at s | shooting po | osition     | 923       | ft       |           |  |
| Highest elevation (a                            | approx.) at  | edge of pro | operty line | 1059      | ft       |           |  |
|                                                 |              |             |             | 136       | elevatio | on change |  |
|                                                 |              |             |             |           |          |           |  |
|                                                 |              |             |             |           |          |           |  |