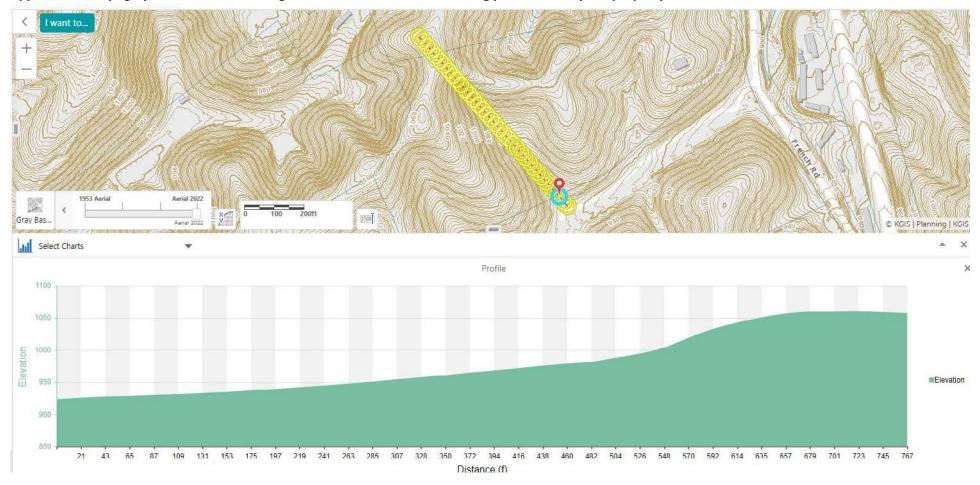

#### Applicant Provided Site Plans – 12/15/2022

Approximate Topographic Profile of Shooting Lane 1 (East to West) from shooting position to beyond property line

#### Shooting Lane 1

Approximate Length E to W from shooting position to edge of the property line 740-ft

Approximate Topographic Rise E to W for 740-ft length

Elevation range: 915-ft to 1019-ft

Approximate Topographic Profile of Shooting Lane 2 from SE to NW from shooting position to beyond property line