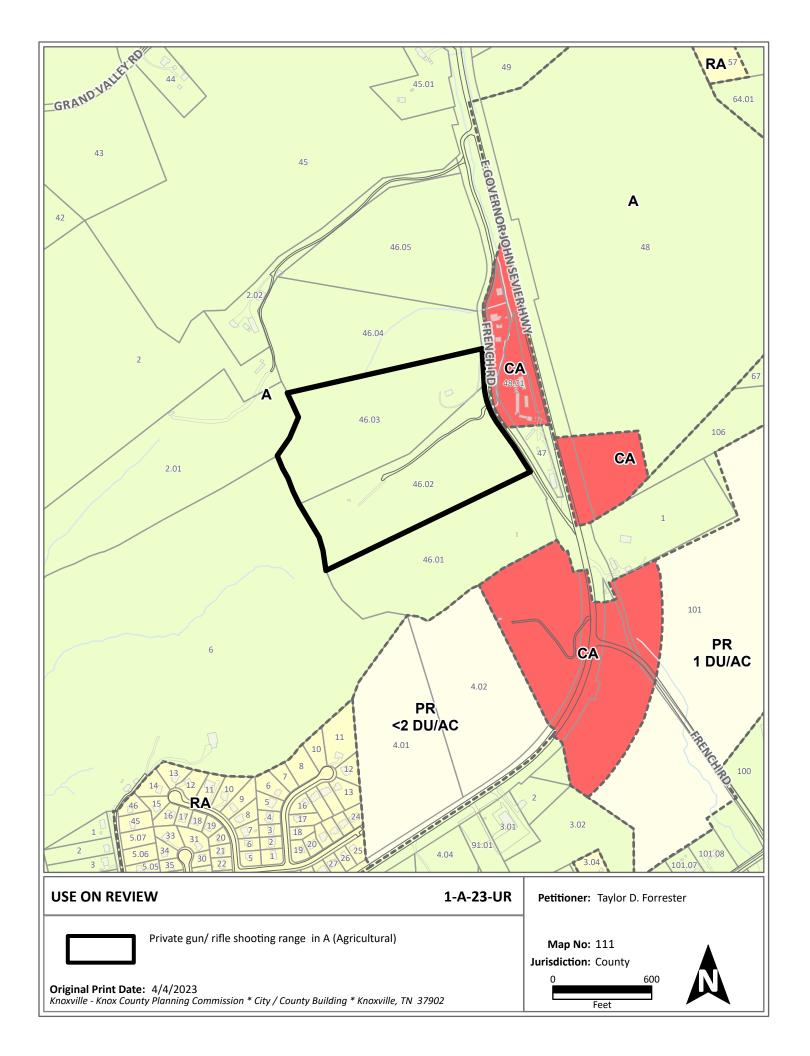

TAX ID NUMBER: 111 046.02,046.03 <u>View map on KGIS</u>

JURISDICTION: County Commission District 9

STREET ADDRESS: 0 FRENCH RD (5285 FRENCH RD)

► LOCATION: West side of French Rd, west of E Governor John Sevier Hwy

► APPX. SIZE OF TRACT: 28.19 acres
SECTOR PLAN: South County

GROWTH POLICY PLAN: Rural Area

ACCESSIBILITY: Access is via French Road, a local street with a pavement width of 16-ft

within a right-of-way width of 69-ft.

HISTORY OF ZONING: None noted.

SURROUNDING LAND North: Forested land, single family dwellings on large lots - A (Agricultural)

USE AND ZONING:

South: Forested land, single family dwellings on large lots - A (Agricultural)

East: Single family dwelling, commercial greenhouse and landscaping

store, self-storage facility - A (Agricultural), CA (General Business)

West: Forested land, single family dwellings on large lots - A (Agricultural)

NEIGHBORHOOD CONTEXT: This is a rural, forested area with single family residential dwellings on large

lots and nearby commercial uses along E Governor John Sevier Highway.

AGENDA ITEM #: 42 FILE #: 1-A-23-UR 3/29/2023 03:16 PM MIKE REYNOLDS PAGE #: 42-1

parcel to the east.

A rifle range is a "use permitted on review" in the A (Agricultural) zone. The A zone district is intended to provide for a wide range of agricultural and related uses as well as residential uses with low population densities and other compatible uses which generally require large areas or open spaces. The A (Agricultural) zone allows for one (1) acre lot sizes for single family residential uses. Though this area is currently, sparsely populated, the residential development potential within a 1000-ft buffer of the property boundary could result in over 100 additional homes in this area based on the existing acreage zoned A (approximately 120 acres) within that buffer area, outside of the existing right-of-way.