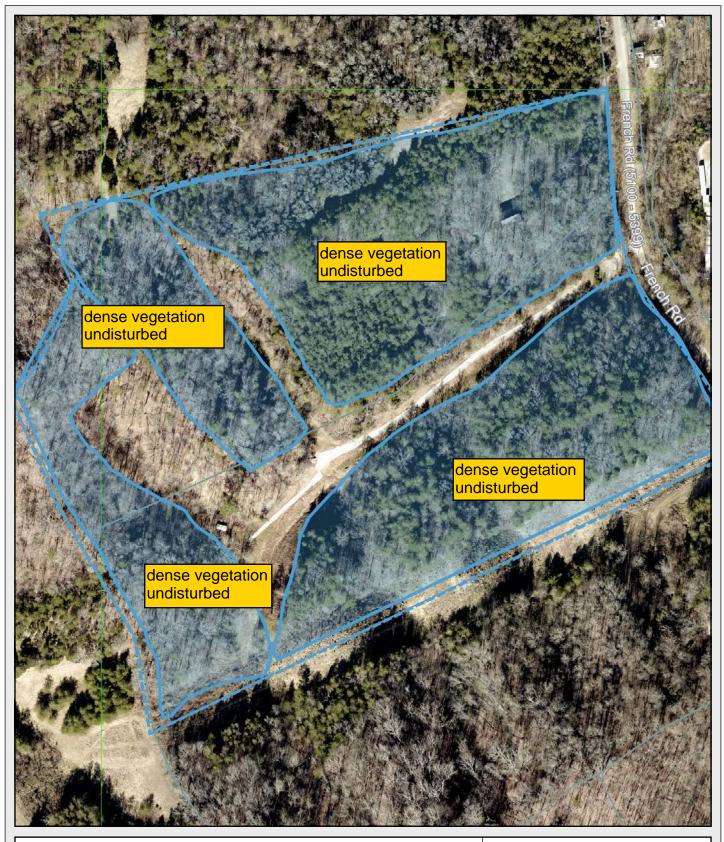

#### **COMMENTS:**

The subject property is approximately 28 acres in size with dense vegetation on the majority of the site. The existing natural topography of the property is steeply sloped with elevations ranging from approximately 900-ft up to 1100-ft. The property is bounded by A (Agricultural) zoned parcels and a CA (General Business) zoned

The Property is situated in a manner that there are natural valleys and steep hillsides. The three identified Shooting Lanes are served by steep hillsides that provide natural berms. The targets are situated at the bases on the natural berms. The Property is densely wooded with mature vegetation, which will remain undisturbed. The steep hillsides and dense vegetation on the Property will help buffer the sounds from the Range.

# Undisturbed Dense Vegetation French Road 1-A-23-UR Revised 44

Revised: 12/15/2022

0 100 200 400 Feet

KGIS makes no representation or warranty as to the accuracy of this map and its information, nor to its fitness for use. Any user of this map product accepts the same AS IS, WITH ALL FAULTS, and assumes all responsibility for the use thereof, and further covenants and agrees to hold KGIS harmless from any and all damage, loss, or liability arising from any use of this map product.