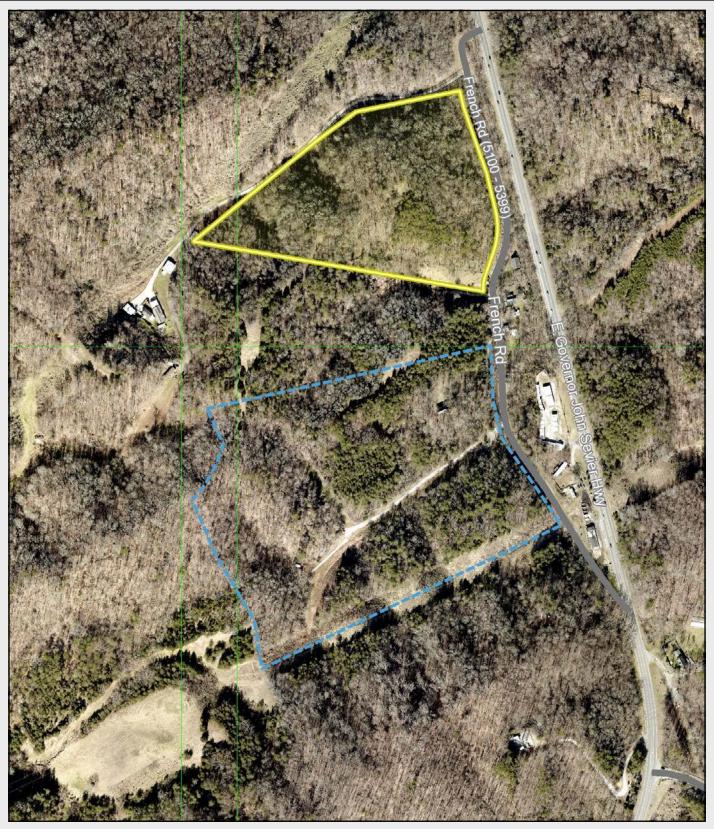

► APPX. SIZE OF TRACT: 28.19 acres
SECTOR PLAN: South County

GROWTH POLICY PLAN: Rural Area

ACCESSIBILITY: Access is via French Road, a local street with a pavement width of 16-ft

within a right-of-way width of 69-ft.

The property owner also owns Parcel No. 111 04604 (14.05 acres) and Parcel No. 111 04605 (14.52 acres), which are adjacent to the north of Property. The parcels will not be used for the Range. These parcels will offer additional sound buffering.

## Adjacent parcel owned by applicant [14.05 acres]

KGIS makes no representation or warranty as to the accuracy of this map and its information, nor to its fitness for use. Any user of this map product accepts the same AS IS, WITH ALL FAULTS, and assumes all responsibility for the use thereof, and further covenants and agrees to hold KGIS harmless from any and all damage, loss, or liability arising from any use of this map product.

## Adjacent parcel owned by applicant [14.52 acres]