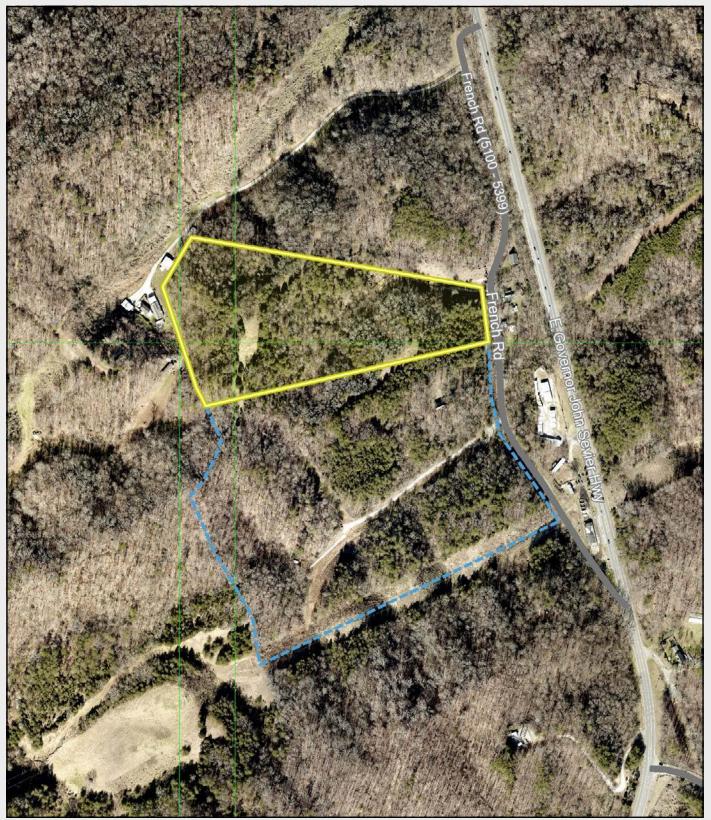

The property owner also owns Parcel No. 111 04604 (14.05 acres) and Parcel No. 111 04605 (14.52 acres), which are adjacent to the north of Property. The parcels will not be used for the Range. These parcels will offer additional sound buffering.

## Adjacent parcel owned by applicant [14.05 acres]

KGIS makes no representation or warranty as to the accuracy of this map and its information, nor to its fitness for use. Any user of this map product accepts the same AS IS, WITH ALL FAULTS, and assumes all responsibility for the use thereof, and further covenants and agrees to hold KGIS harmless from any and all damage, loss, or liability arising from any use of this map product.

## Adjacent parcel owned by applicant [14.52 acres]