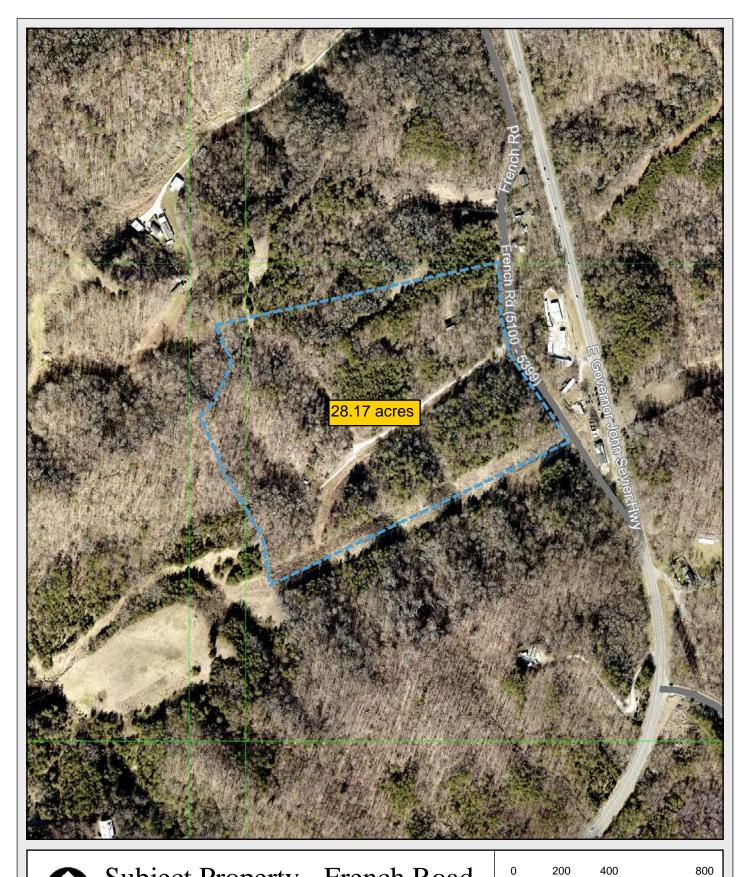

► APPX. SIZE OF TRACT: 28.19 acres
SECTOR PLAN: South County

GROWTH POLICY PLAN: Rural Area

ACCESSIBILITY: Access is via French Road, a local street with a pavement width of 16-ft

within a right-of-way width of 69-ft.

#### USE ON REVIEW FOR PRIVATE GUN/RIFLE SHOOTING RANGE

The requested use on review is for the approval of a private gun/rifle shooting range ("Range") for the property located at 5285 French Rd (Parcel No. 111 04602) and 0 French Rd (Parcel No. 111 04603) (the "Property"). The Property consists of 28.17 acres. The Property is zoned Agricultural. Rifle ranges are permitted as a use on review in the Agricultural zone.