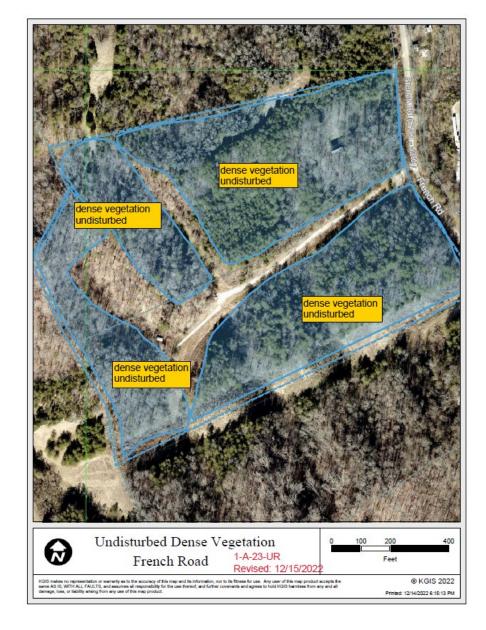

#### **COMMENTS:**

The subject property is approximately 28 acres in size with dense vegetation on the majority of the site. The existing natural topography of the property is steeply sloped with elevations ranging from approximately 900-ft up to 1100-ft. The property is bounded by A (Agricultural) zoned parcels and a CA (General Business) zoned

The Property is situated in a manner that there are natural valleys and steep hillsides. The three identified Shooting Lanes are served by steep hillsides that provide natural berms. The targets are situated at the bases on the natural berms. The Property is densely wooded with mature vegetation, which will remain undisturbed. The steep hillsides and dense vegetation on the Property will help buffer the sounds from the Range.

# Undisturbed Dense Vegetation French Road 1-A-23-UR Revised 44

Revised: 12/15/2022

0 100 200 400 Feet

KGIS makes no representation or warranty as to the accuracy of this map and its information, nor to its fitness for use. Any user of this map product accepts the same AS IS, WITH ALL FAULTS, and assumes all responsibility for the use thereof, and further covenants and agrees to hold KGIS harmless from any and all damage, loss, or liability arising from any use of this map product.