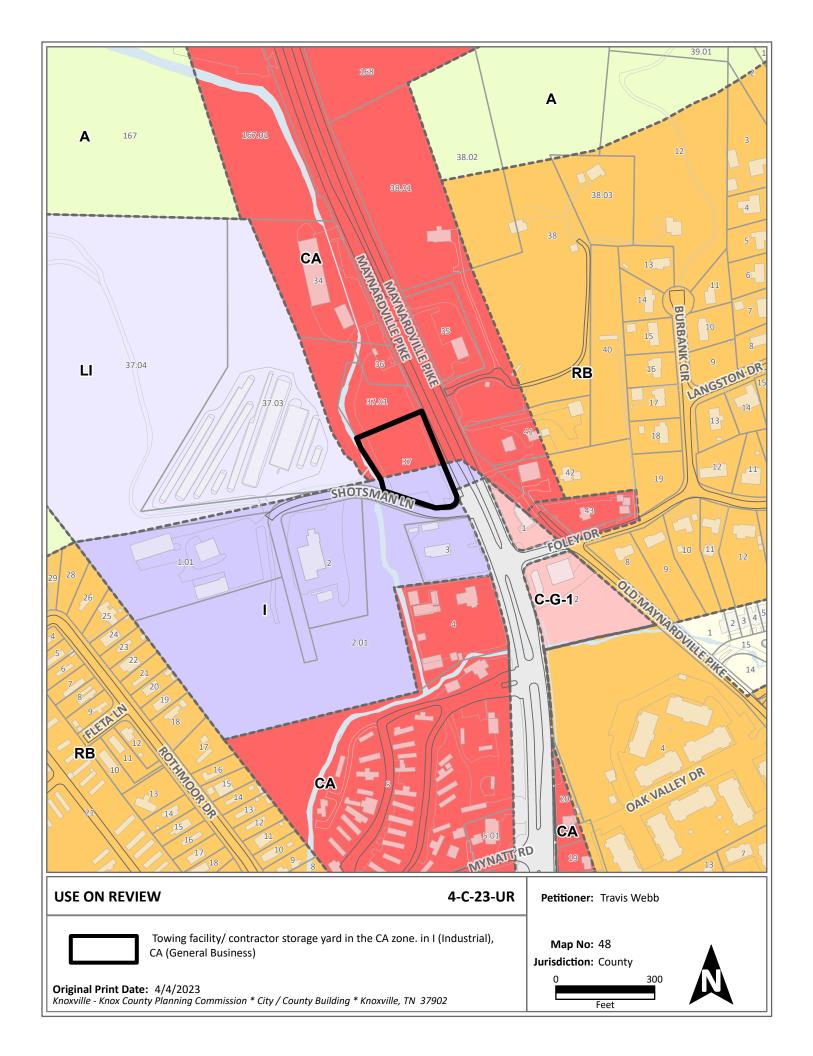

### **USE ON REVIEW REPORT**

► FILE #: 4-C-23-UR AGENDA ITEM #: 45

AGENDA DATE: 4/13/2023

► APPLICANT: TRAVIS WEBB

OWNER(S): Charlie Mubarak

TAX ID NUMBER: 48 037 View map on KGIS

JURISDICTION: County Commission District 7
STREET ADDRESS: 6601 MAYNARDVILLE PIKE

► LOCATION: West side of Maynardville Pike, north side of Shotsman Ln

► APPX. SIZE OF TRACT: 1.19 acres

SECTOR PLAN: North County

GROWTH POLICY PLAN: Planned Growth Area

ACCESSIBILITY: Access is via Maynardville Pike, a four lane, median divided major arterial

within a right-of-way width of 100-ft.

UTILITIES: Water Source: Hallsdale-Powell Utility District

Sewer Source: Hallsdale-Powell Utility District

WATERSHED: Beaver Creek

► ZONING: I (Industrial), CA (General Business)

EXISTING LAND USE: Agriculture/Forestry/Vacant Land

PROPOSED USE: Towing facility/ contractor storage yard in the CA zone.

HISTORY OF ZONING: None noted

SURROUNDING LAND

North: Agricultural/forestry/vacant - CA (General Business)

USE AND ZONING:

South: Agricultural/forestry/vacant, office - I (Industrial)

East: Agricultural/forestry/vacant, commercial - CA (General Business), I

(Industrial)

West: Commercial - CA (General Business), I (Industrial)

NEIGHBORHOOD CONTEXT: This property is along a major commercial corridor with indutrial uses adjcent

to the west.

#### **STAFF RECOMMENDATION:**

- ▶ Approve the request for a contractor's storage yard with approximately 1,600 sq ft of outdoor storage area, subject to 6 conditions.
  - 1. Meeting all requirements of Article 4, Section 4.102 (Standards for the use-on-review approval of contractor's storage yards) in the Knox County Zoning Ordinance.
  - 2. The setback of indoor and outdoor storage areas shall be at least 25-ft from all property lines.
  - 3. No storage of vehicles allowed within the floodway.
  - 4. Meeting all relevant requirements of the Knox County Department of Engineering and Public Works.