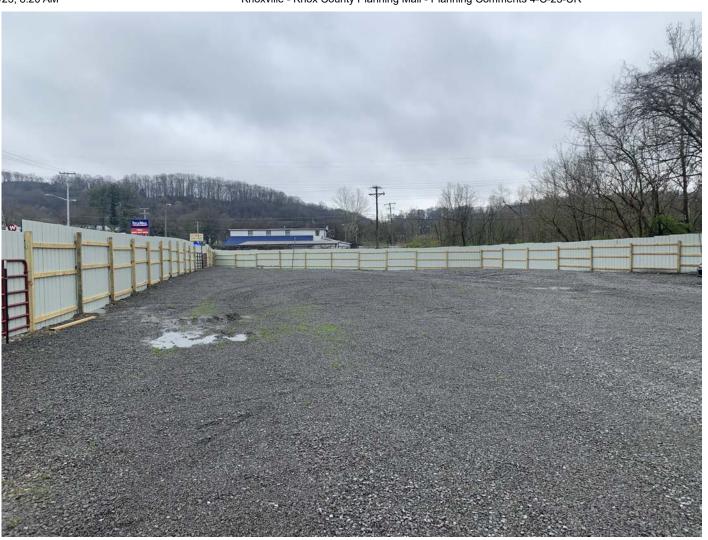

#### **COMMENTS:**

The proposal is for a vehicle towing company's storage yard. There is a 480 sq ft movable office, 600 sq ft movable shed, and 1,600 sq ft of outdoor storage space for towed vehicles. The shed and outdoor vehicle storage area are screened behind an opaque fence.

- 3) THE USE IS COMPATIBLE WITH THE CHARACTER OF THE NEIGHBORHOOD WHERE IT IS PROPOSED, AND WITH THE SIZE AND LOCATION OF BUILDINGS IN THE VICINITY.
- A. There is a 13.5-ft tall mobile office located next to the entrance on Maynardville Pike. The storage areas are screened behind an opaque fence.
- 4) THE USE WILL NOT SIGNIFICANTLY INJURE THE VALUE OF ADJACENT PROPERTY.
- A. Setback of storage areas shall be no less than 25-ft from all property lines.
- B. The proposed use should have little impact on the adjacent properties as it is adjacent to commercial and industrial uses along an arterial road.
- 5) THE USE WILL NOT DRAW ADDITIONAL TRAFFIC THROUGH RESIDENTIAL AREAS.
- A. The development has direct access to Maynardville Hwy, a major arterial.
- 6) THE NATURE OF DEVELOPMENT IN THE SURROUNDING AREA IS NOT SUCH AS TO POSE A POTENTIAL HAZARD TO THE PROPOSED USE OR TO CREATE AN UNDESIRABLE ENVIRONMENT FOR THE PROPOSED USE.