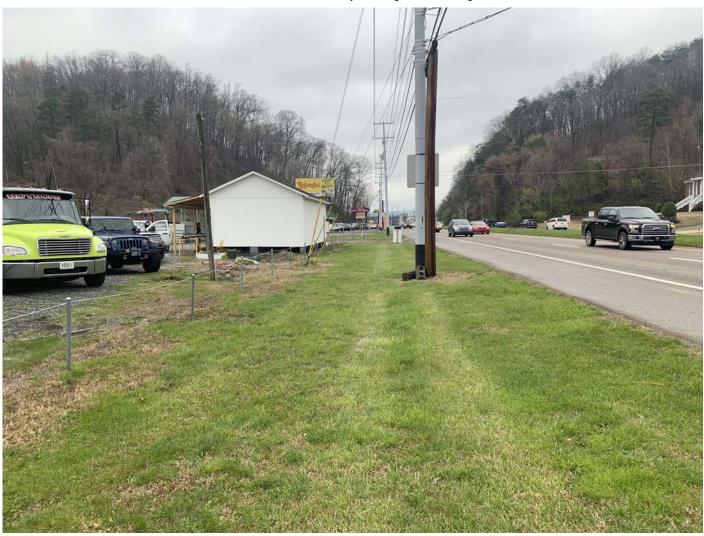

► LOCATION: West side of Maynardville Pike, north side of Shotsman Ln

► APPX. SIZE OF TRACT: 1.19 acres

SECTOR PLAN: North County

GROWTH POLICY PLAN: Planned Growth Area

ACCESSIBILITY: Access is via Maynardville Pike, a four lane, median divided major arterial

NEIGHBORHOOD CONTEXT: This property is along a major commercial corridor with indutrial uses adjcent

to the west.