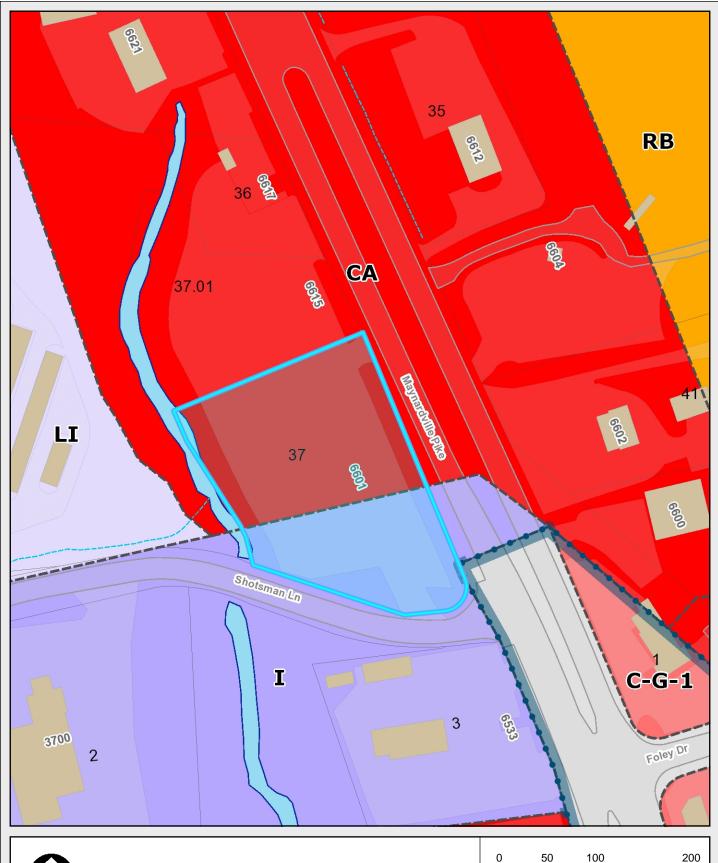

EXISTING LAND USE: Agriculture/Forestry/Vacant Land

PROPOSED USE: Towing facility/ contractor storage yard in the CA zone.

HISTORY OF ZONING: None noted

SURROUNDING LAND

North: Agricultural/forestry/vacant - CA (General Business)

USE AND ZONING:

South: Agricultural/forestry/vacant, office - I (Industrial)

East: Agricultural/forestry/vacant, commercial - CA (General Business), I

(Industrial)

West: Commercial - CA (General Business), I (Industrial)

This property also has split zoning. A portion of the property is in the I (Industrial) zone where a contractor's storage yard is permitted by right; though, the majority of the property is in the CA (General Business) zone. Contractor's storage yards have standards for use-on-review in the supplemental regulations of the Knox County zoning ordinance (Article 4, Section 4.102) that are specific to the CR (Rural Commercial) and CA (General Business) zones.