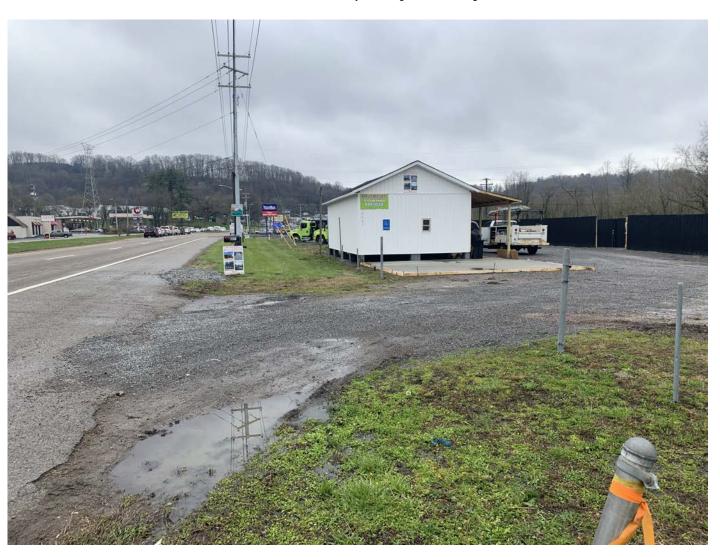

#### **COMMENTS:**

The proposal is for a vehicle towing company's storage yard. There is a 480 sq ft movable office, 600 sq ft movable shed, and 1,600 sq ft of outdoor storage space for towed vehicles. The shed and outdoor vehicle storage area are screened behind an opaque fence.

- 3) THE USE IS COMPATIBLE WITH THE CHARACTER OF THE NEIGHBORHOOD WHERE IT IS PROPOSED, AND WITH THE SIZE AND LOCATION OF BUILDINGS IN THE VICINITY.
- A. There is a 13.5-ft tall mobile office located next to the entrance on Maynardville Pike. The storage areas are screened behind an opaque fence.
- 4) THE USE WILL NOT SIGNIFICANTLY INJURE THE VALUE OF ADJACENT PROPERTY.
- A. Setback of storage areas shall be no less than 25-ft from all property lines.
- B. The proposed use should have little impact on the adjacent properties as it is adjacent to commercial and industrial uses along an arterial road.
- 5) THE USE WILL NOT DRAW ADDITIONAL TRAFFIC THROUGH RESIDENTIAL AREAS.
- A. The development has direct access to Maynardville Hwy, a major arterial.
- 6) THE NATURE OF DEVELOPMENT IN THE SURROUNDING AREA IS NOT SUCH AS TO POSE A POTENTIAL HAZARD TO THE PROPOSED USE OR TO CREATE AN UNDESIRABLE ENVIRONMENT FOR THE PROPOSED USE.