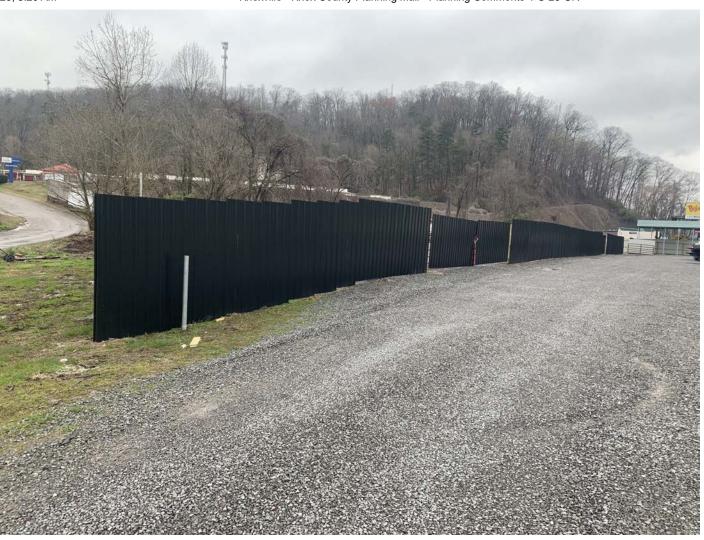

#### **COMMENTS:**

The proposal is for a vehicle towing company's storage yard. There is a 480 sq ft movable office, 600 sq ft movable shed, and 1,600 sq ft of outdoor storage space for towed vehicles. The shed and outdoor vehicle storage area are screened behind an opaque fence.

- 3) THE USE IS COMPATIBLE WITH THE CHARACTER OF THE NEIGHBORHOOD WHERE IT IS PROPOSED, AND WITH THE SIZE AND LOCATION OF BUILDINGS IN THE VICINITY.
- A. There is a 13.5-ft tall mobile office located next to the entrance on Maynardville Pike. The storage areas are screened behind an opaque fence.
- 4) THE USE WILL NOT SIGNIFICANTLY INJURE THE VALUE OF ADJACENT PROPERTY.
- A. Setback of storage areas shall be no less than 25-ft from all property lines.
- B. The proposed use should have little impact on the adjacent properties as it is adjacent to commercial and industrial uses along an arterial road.
- 5) THE USE WILL NOT DRAW ADDITIONAL TRAFFIC THROUGH RESIDENTIAL AREAS.
- A. The development has direct access to Maynardville Hwy, a major arterial.
- 6) THE NATURE OF DEVELOPMENT IN THE SURROUNDING AREA IS NOT SUCH AS TO POSE A POTENTIAL HAZARD TO THE PROPOSED USE OR TO CREATE AN UNDESIRABLE ENVIRONMENT FOR THE PROPOSED USE.