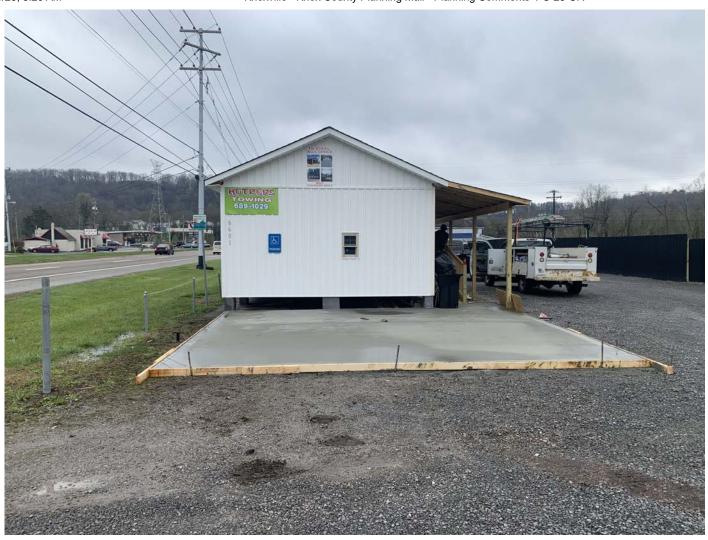

#### **COMMENTS:**

The proposal is for a vehicle towing company's storage yard. There is a 480 sq ft movable office, 600 sq ft movable shed, and 1,600 sq ft of outdoor storage space for towed vehicles. The shed and outdoor vehicle storage area are screened behind an opaque fence.

- 3) THE USE IS COMPATIBLE WITH THE CHARACTER OF THE NEIGHBORHOOD WHERE IT IS PROPOSED, AND WITH THE SIZE AND LOCATION OF BUILDINGS IN THE VICINITY.
- A. There is a 13.5-ft tall mobile office located next to the entrance on Maynardville Pike. The storage areas are screened behind an opaque fence.
- 4) THE USE WILL NOT SIGNIFICANTLY INJURE THE VALUE OF ADJACENT PROPERTY.
- A. Setback of storage areas shall be no less than 25-ft from all property lines.
- B. The proposed use should have little impact on the adjacent properties as it is adjacent to commercial and industrial uses along an arterial road.
- 5) THE USE WILL NOT DRAW ADDITIONAL TRAFFIC THROUGH RESIDENTIAL AREAS.
- A. The development has direct access to Maynardville Hwy, a major arterial.
- 6) THE NATURE OF DEVELOPMENT IN THE SURROUNDING AREA IS NOT SUCH AS TO POSE A POTENTIAL HAZARD TO THE PROPOSED USE OR TO CREATE AN UNDESIRABLE ENVIRONMENT FOR THE PROPOSED USE.