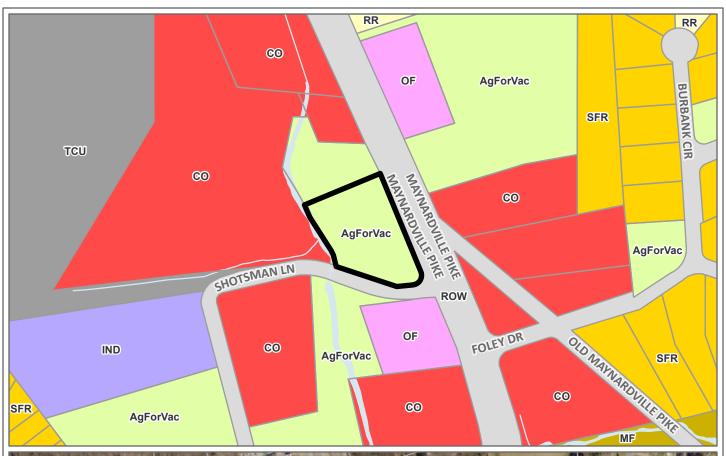

EXISTING LAND USE: Agriculture/Forestry/Vacant Land

PROPOSED USE: Towing facility/ contractor storage yard in the CA zone.

HISTORY OF ZONING: None noted

SURROUNDING LAND

North: Agricultural/forestry/vacant - CA (General Business)

USE AND ZONING:

South: Agricultural/forestry/vacant, office - I (Industrial)

East: Agricultural/forestry/vacant, commercial - CA (General Business), I

(Industrial)

West: Commercial - CA (General Business), I (Industrial)

This property also has split zoning. A portion of the property is in the I (Industrial) zone where a contractor's storage yard is permitted by right; though, the majority of the property is in the CA (General Business) zone. Contractor's storage yards have standards for use-on-review in the supplemental regulations of the Knox County zoning ordinance (Article 4, Section 4.102) that are specific to the CR (Rural Commercial) and CA (General Business) zones.