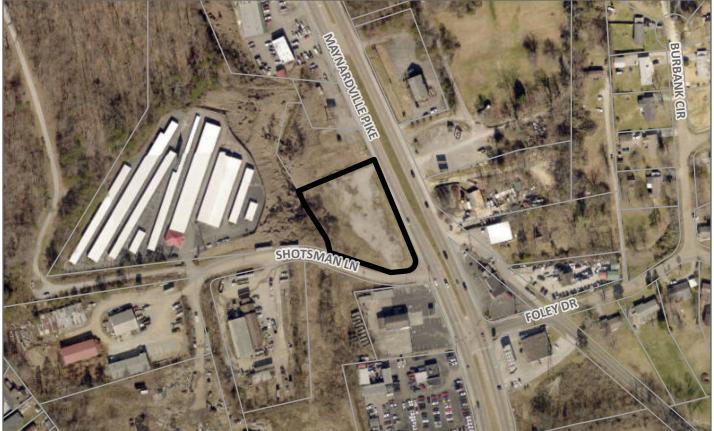

► LOCATION: West side of Maynardville Pike, north side of Shotsman Ln

► APPX. SIZE OF TRACT: 1.19 acres

SECTOR PLAN: North County

GROWTH POLICY PLAN: Planned Growth Area

ACCESSIBILITY: Access is via Maynardville Pike, a four lane, median divided major arterial

EXISTING LAND USE: Agriculture/Forestry/Vacant Land

PROPOSED USE: Towing facility/ contractor storage yard in the CA zone.

HISTORY OF ZONING: None noted

SURROUNDING LAND

North: Agricultural/forestry/vacant - CA (General Business)

#### **COMMENTS:**

The proposal is for a vehicle towing company's storage yard. There is a 480 sq ft movable office, 600 sq ft movable shed, and 1,600 sq ft of outdoor storage space for towed vehicles. The shed and outdoor vehicle storage area are screened behind an opaque fence.