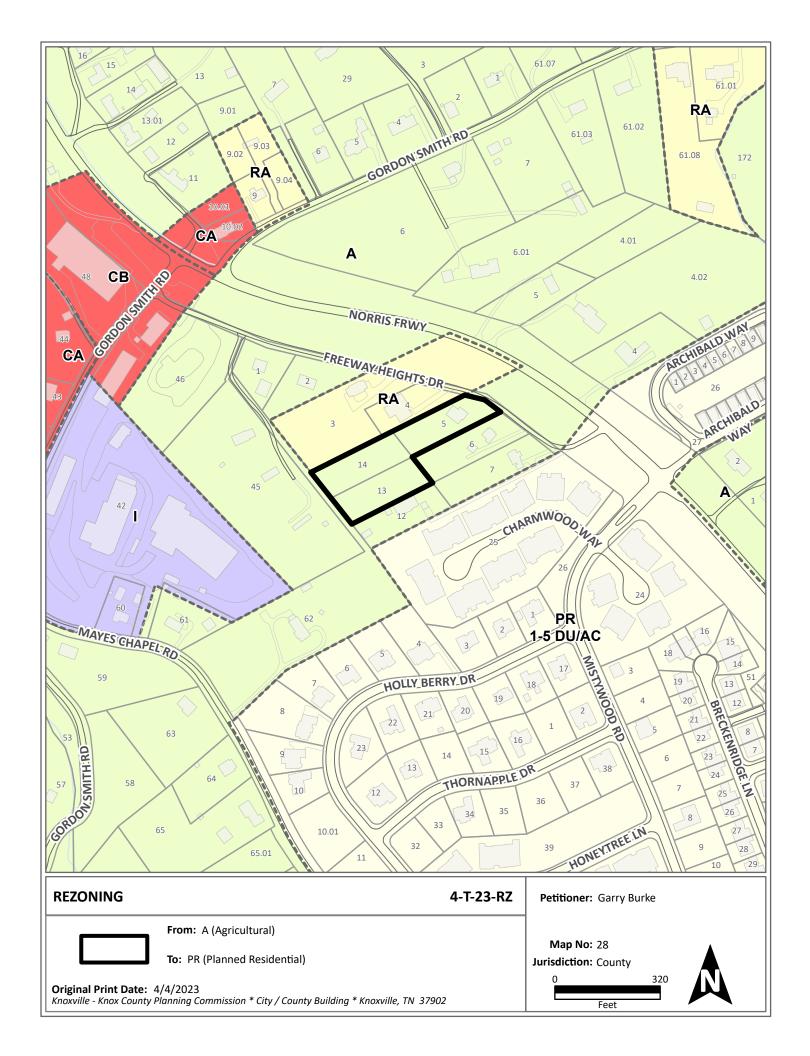

JURISDICTION: County Commission District 7

STREET ADDRESS: 0 FREEWAY HEIGHTS DR (0, 7717 HEIGHTS DR)

► LOCATION: West of Freeway Heights Dr and South of Gordon Smith Rd

► APPX. SIZE OF TRACT: 1.86 acres

SECTOR PLAN: North County

**GROWTH POLICY PLAN:** Planned Growth Area

ACCESSIBILITY: Freeway Heights Drive is an unstriped local road with a 12-ft pavement width

inside a 19-ft right-of-way.

UTILITIES: Water Source: Hallsdale-Powell Utility District

► DENSITY PROPOSED: up to 5 du/ac

**EXTENSION OF ZONE:** 

HISTORY OF ZONING: None noted

SURROUNDING LAND North:

USE AND ZONING: Density Residential)

South: Single family residential - A (Agricultural) & PR (Planned

Residential) up to 5 du/ac

East: Norris Freeway Right-of-Way

West: Rural residential - A (Agricultural)

**NEIGHBORHOOD CONTEXT:** Freeway Heights Drive consists predominantly of small-lot, single-family

> detached dwellings. A commercial node is located a little less than a mile away to the east at the intersection of Norris Freeway and E. Emory Road.

Single family residential and multiresidential (triplex) - RA (Low

#### STAFF RECOMMENDATION:

Approve the PR (Planned Residential) zone with up to 2 du/ac because it is consistent with the sector plan and brings the subject properties into compliance with the Knox County Zoning Ordinance.