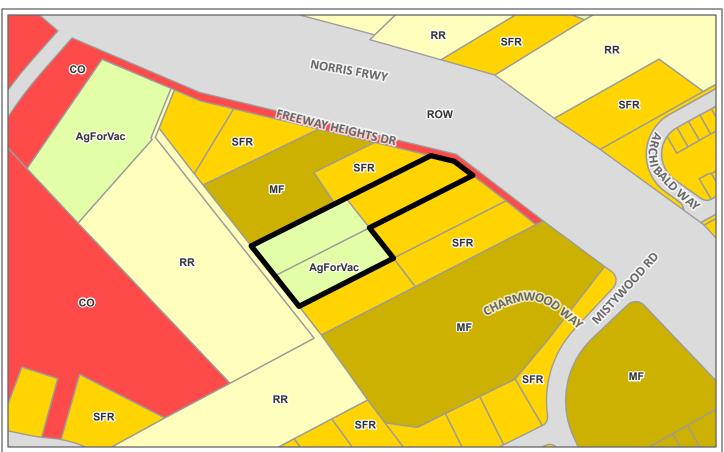

► DENSITY PROPOSED: up to 5 du/ac

**EXTENSION OF ZONE:** 

HISTORY OF ZONING: None noted

SURROUNDING LAND North:

USE AND ZONING: Density Residential)

South: Single family residential - A (Agricultural) & PR (Planned

Residential) up to 5 du/ac

East: Norris Freeway Right-of-Way

West: Rural residential - A (Agricultural)

**NEIGHBORHOOD CONTEXT:** Freeway Heights Drive consists predominantly of small-lot, single-family

> detached dwellings. A commercial node is located a little less than a mile away to the east at the intersection of Norris Freeway and E. Emory Road.

Single family residential and multiresidential (triplex) - RA (Low

- 1. The North County's LDR (Low Density Residential) land use classification allows consideration of up to 5 du/ac in the County's Planned Growth Area.
- 2. This recommended zoning of PR with up to 2 du/ac does not appear to be in conflict with the General Plan or any other adopted plans.