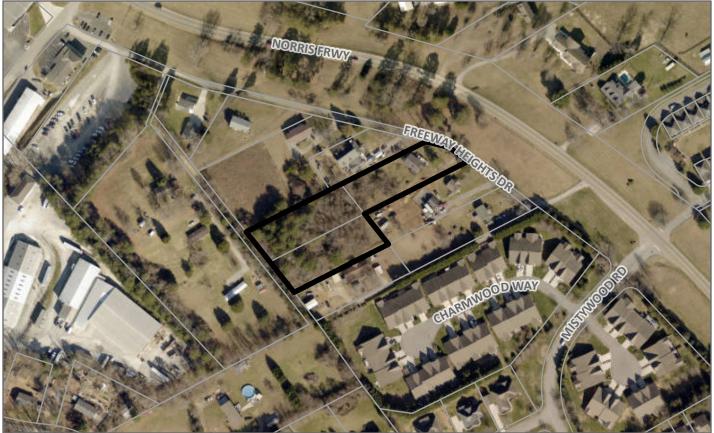

JURISDICTION: County Commission District 7

STREET ADDRESS: 0 FREEWAY HEIGHTS DR (0, 7717 HEIGHTS DR)

► LOCATION: West of Freeway Heights Dr and South of Gordon Smith Rd

► APPX. SIZE OF TRACT: 1.86 acres

SECTOR PLAN: North County

> Sewer Source: Hallsdale-Powell Utility District

WATERSHED: **Beaver Creek** 

► PRESENT ZONING: A (Agricultural)

PR (Planned Residential) ZONING REQUESTED:

**EXISTING LAND USE:** Agriculture/forestry/vacant land & single family residential