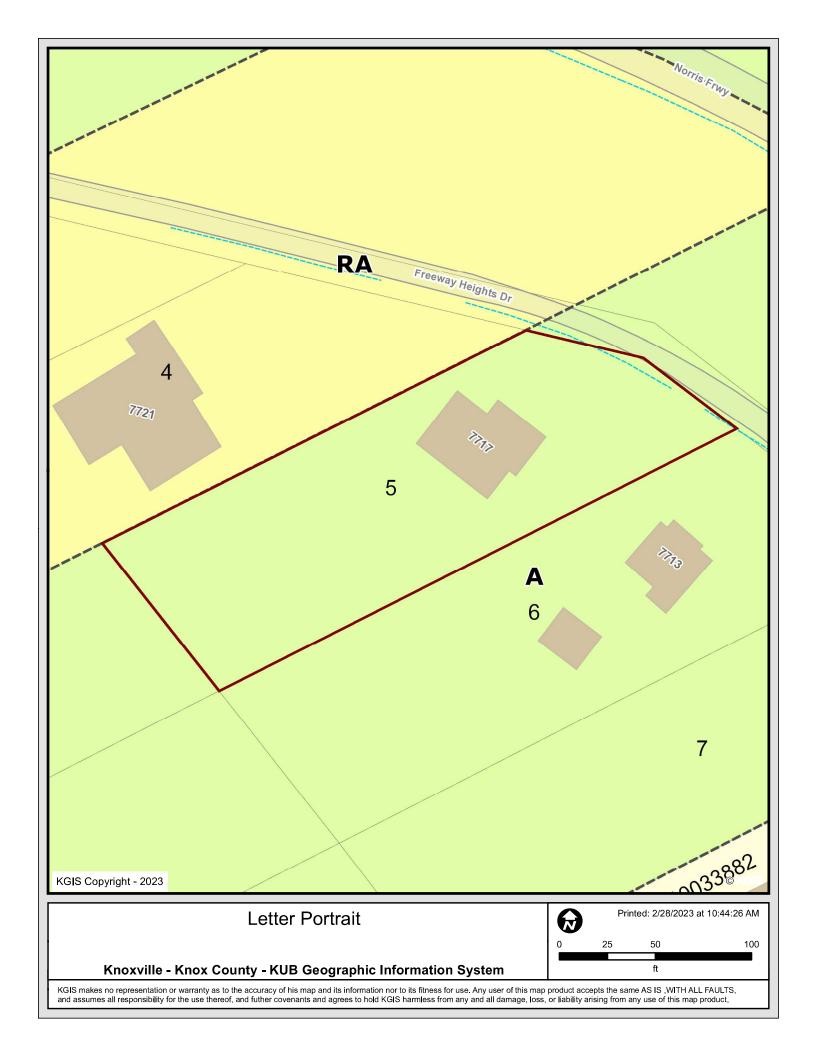

JURISDICTION: County Commission District 7

STREET ADDRESS: 0 FREEWAY HEIGHTS DR (0, 7717 HEIGHTS DR)

► LOCATION: West of Freeway Heights Dr and South of Gordon Smith Rd

► APPX. SIZE OF TRACT: 1.86 acres

SECTOR PLAN: North County

**GROWTH POLICY PLAN:** Planned Growth Area

ACCESSIBILITY: Freeway Heights Drive is an unstriped local road with a 12-ft pavement width

inside a 19-ft right-of-way.

UTILITIES: Water Source: Hallsdale-Powell Utility District

> Sewer Source: Hallsdale-Powell Utility District

WATERSHED: **Beaver Creek** 

► PRESENT ZONING: A (Agricultural)

PR (Planned Residential) ZONING REQUESTED:

**EXISTING LAND USE:** Agriculture/forestry/vacant land & single family residential

► DENSITY PROPOSED: up to 5 du/ac

**EXTENSION OF ZONE:** 

HISTORY OF ZONING: None noted

SURROUNDING LAND North:

USE AND ZONING: Density Residential)

South: Single family residential - A (Agricultural) & PR (Planned

Residential) up to 5 du/ac

East: Norris Freeway Right-of-Way

West: Rural residential - A (Agricultural)

**NEIGHBORHOOD CONTEXT:** Freeway Heights Drive consists predominantly of small-lot, single-family

> detached dwellings. A commercial node is located a little less than a mile away to the east at the intersection of Norris Freeway and E. Emory Road.

Single family residential and multiresidential (triplex) - RA (Low

#### STAFF RECOMMENDATION:

Approve the PR (Planned Residential) zone with up to 2 du/ac because it is consistent with the sector plan and brings the subject properties into compliance with the Knox County Zoning Ordinance.