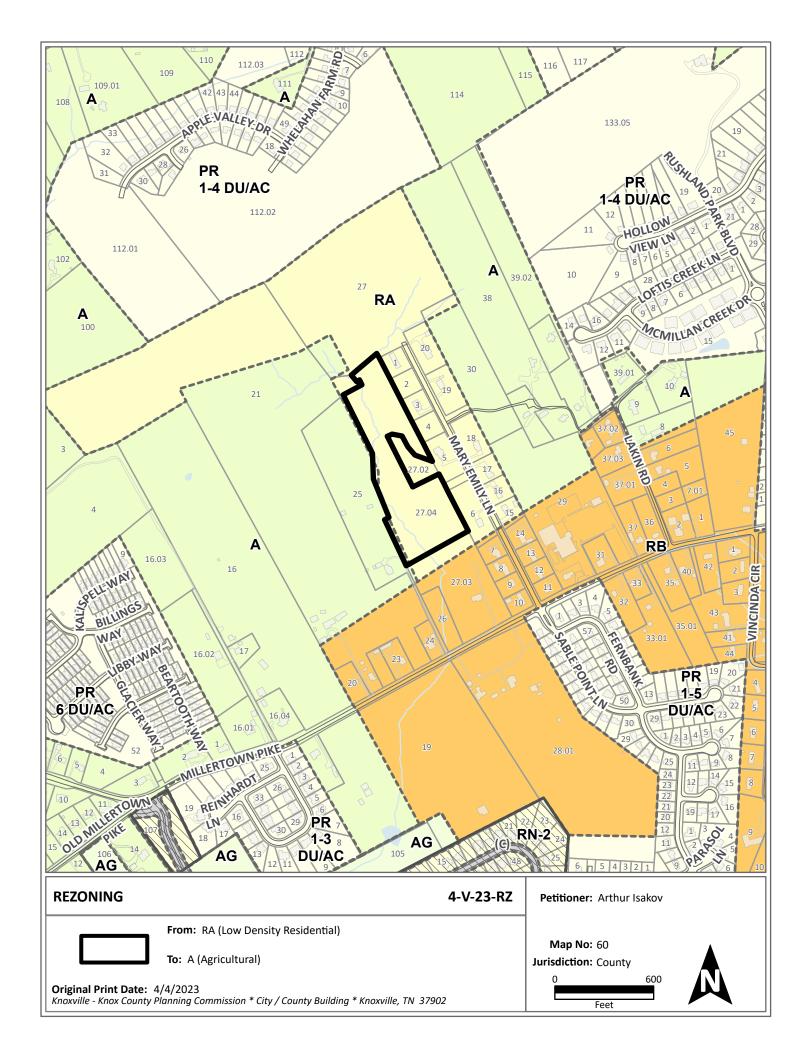

### REZONING REPORT

► FILE #: 4-V-23-RZ AGENDA ITEM #: 35

AGENDA DATE: 4/13/2023

► APPLICANT: ARTHUR ISAKOV

OWNER(S): Arthur Isakov

TAX ID NUMBER: 60 027.04 View map on KGIS

JURISDICTION: County Commission District 8

STREET ADDRESS: 2749 MARY EMILY LN

► LOCATION: West side of Mary Emily Ln, north of Millertown Pk

► APPX. SIZE OF TRACT: 8.5 acres

SECTOR PLAN: Northeast County

GROWTH POLICY PLAN: Urban Growth Area (Outside City Limits)

Sewer Source: Knoxville Utilities Board

WATERSHED: Love Creek

► PRESENT ZONING: RA (Low Density Residential)

ZONING REQUESTED: A (Agricultural)

EXISTING LAND USE: Agriculture/Forestry/Vacant Land

٠

EXTENSION OF ZONE: Yes, A is adjacent to the west.

HISTORY OF ZONING: None noted

SURROUNDING LAND North: Agricultural/forestry/vacant - RA (Low Density Residential)

USE AND ZONING: South: Rural residential - RA (Low Density Residential), RB (General

Residential)

East: Agricultural/forestry/vacant, single family residential - RA (Low

**Density Residential)** 

West: Agricultural/forestry/vacant, rural residential - A (Agricultural)

NEIGHBORHOOD CONTEXT: This area is primarily large forested and agricultural tracts and small lot

THE PROPOSED AMENDMENT SHALL BE NECESSARY BECAUSE OF SUBSTANTIALLY CHANGED OR CHANGING CONDITIONS IN THE AREA AND DISTRICTS AFFECTED, OR IN THE COUNTY GENERALLY:

1. Surrounding properties have been transitioning away from Agricultural zoning since the early 2000s. However, this 8.36-acre property is an extension of the A (Agricultural) zone to the west.