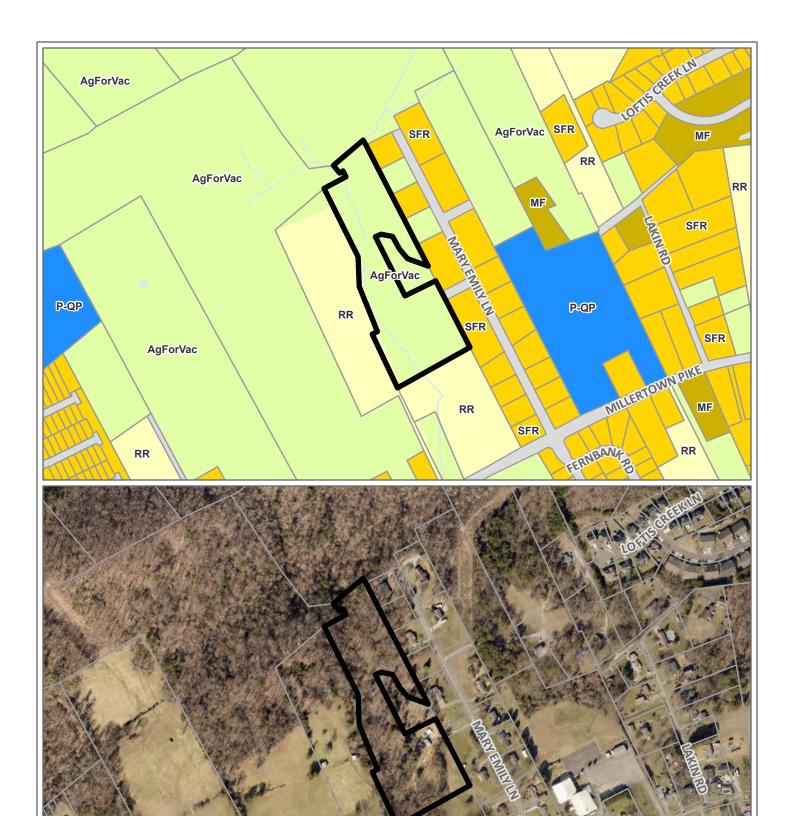

Sewer Source: Knoxville Utilities Board

WATERSHED: Love Creek

► PRESENT ZONING: RA (Low Density Residential)

ZONING REQUESTED: A (Agricultural)

EXISTING LAND USE: Agriculture/Forestry/Vacant Land

٠

EXTENSION OF ZONE: Yes, A is adjacent to the west.

HISTORY OF ZONING: None noted

SURROUNDING LAND North: Agricultural/forestry/vacant - RA (Low Density Residential)

USE AND ZONING: South: Rural residential - RA (Low Density Residential), RB (General

Residential)

East: Agricultural/forestry/vacant, single family residential - RA (Low

**Density Residential)** 

West: Agricultural/forestry/vacant, rural residential - A (Agricultural)

NEIGHBORHOOD CONTEXT: This area is primarily large forested and agricultural tracts and small lot

single family residential subdivisions.