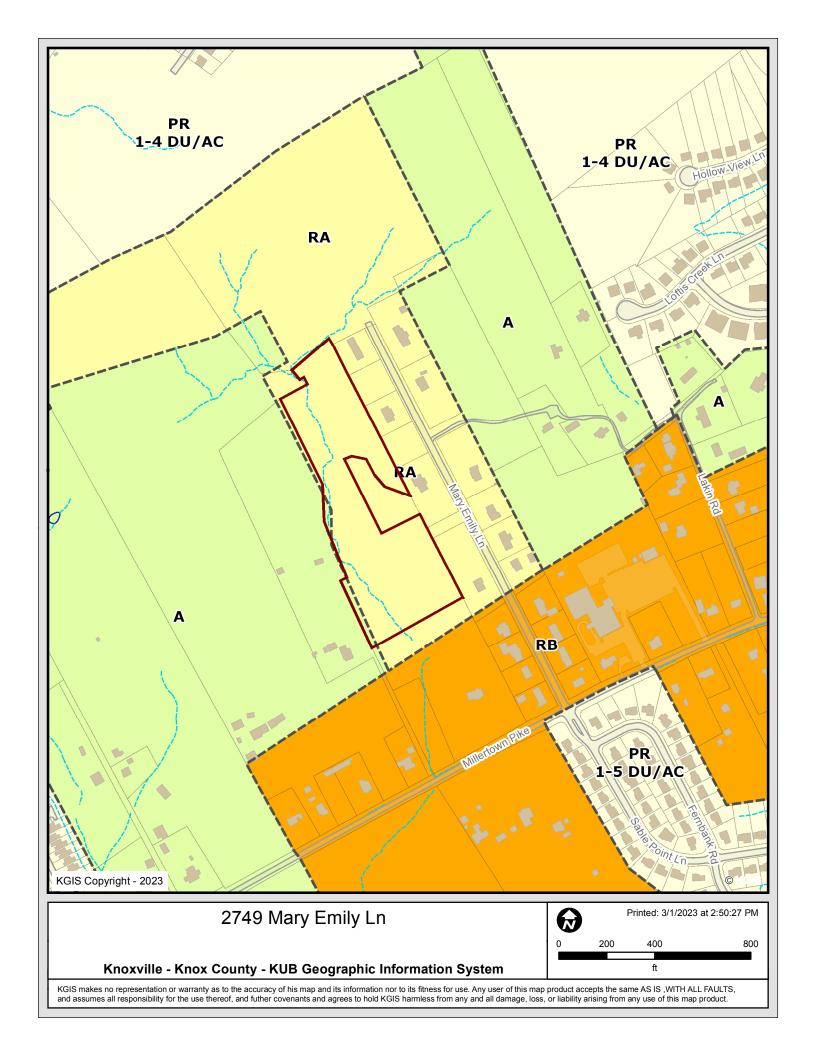

STREET ADDRESS: 2749 MARY EMILY LN

► LOCATION: West side of Mary Emily Ln, north of Millertown Pk

► APPX. SIZE OF TRACT: 8.5 acres

SECTOR PLAN: Northeast County

GROWTH POLICY PLAN: Urban Growth Area (Outside City Limits)

Sewer Source: Knoxville Utilities Board

WATERSHED: Love Creek

► PRESENT ZONING: RA (Low Density Residential)

ZONING REQUESTED: A (Agricultural)

EXISTING LAND USE: Agriculture/Forestry/Vacant Land

٠

EXTENSION OF ZONE: Yes, A is adjacent to the west.

HISTORY OF ZONING: None noted

SURROUNDING LAND North: Agricultural/forestry/vacant - RA (Low Density Residential)

USE AND ZONING: South: Rural residential - RA (Low Density Residential), RB (General

Residential)

East: Agricultural/forestry/vacant, single family residential - RA (Low

**Density Residential)** 

West: Agricultural/forestry/vacant, rural residential - A (Agricultural)

NEIGHBORHOOD CONTEXT: This area is primarily large forested and agricultural tracts and small lot