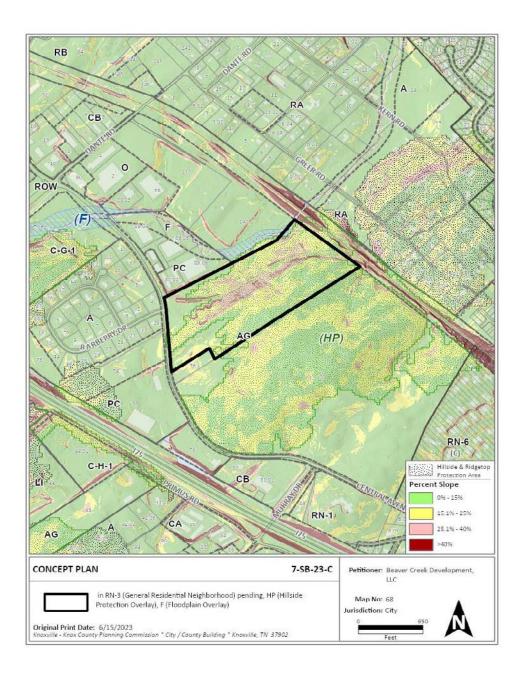

#### **SUBJECT PROPERTY:**

The applicant submitted a concept plan and special use request (7-SB-23-C / 8-A-23-SU) to develop 103 townhouses on the subject property, as shown on the site plan in Exhibit A. Approximately 80% of the property is within the HP Overlay and most of the steepest portions have not been previously disturbed. The Knob Fork River, which is the property's watershed, runs across the northernmost corner of the parcel and along its northern border.

Approximately 14 acres of the parcel have been previously cleared and are unbuildable due to a TVA utility easement. The original slope analysis conducted for the entire parcel as part of the concept plan review provides a disturbance budget of no more than 14.17 acres within the HP Overlay, as shown in Exhibit B. Since the TVA easement is equivalent in area to the disturbance budget, this limitation is a significant impediment to potential development of the site.

7-SB-23-C/ 8-A-23-SU/ 8-A-23-HPA 7/14/23

MPC FILE# 7-SB-23-C

SHEET C-0 - 1 OF 9

| CATEGORY                      | ACRES | RECOMMENDED DISTURBANCE BUDGET (Percent)                    | DISTURBANCE<br>AREA<br>(Acres) |
|-------------------------------|-------|-------------------------------------------------------------|--------------------------------|
| Total Area of Site            | 31.32 |                                                             |                                |
| Non-Hillside                  | 6.52  | N/A                                                         |                                |
| 0-15% Slope                   | 7.64  | 100%                                                        | 7.64                           |
| 15-25% Slope                  | 10.72 | 50%                                                         | 5.36                           |
| 25-40% Slope                  | 5.32  | 20%                                                         | 1.06                           |
| Greater than 40% Slope        | 1.13  | 10%                                                         | 0.11                           |
| Ridgetops                     |       |                                                             |                                |
| Hillside Protection (HP) Area | 24.80 | Recommended<br>disturbance budget<br>within HP Area (acres) | 14.17                          |
|                               |       | Percent of HP Area                                          | 0.57                           |