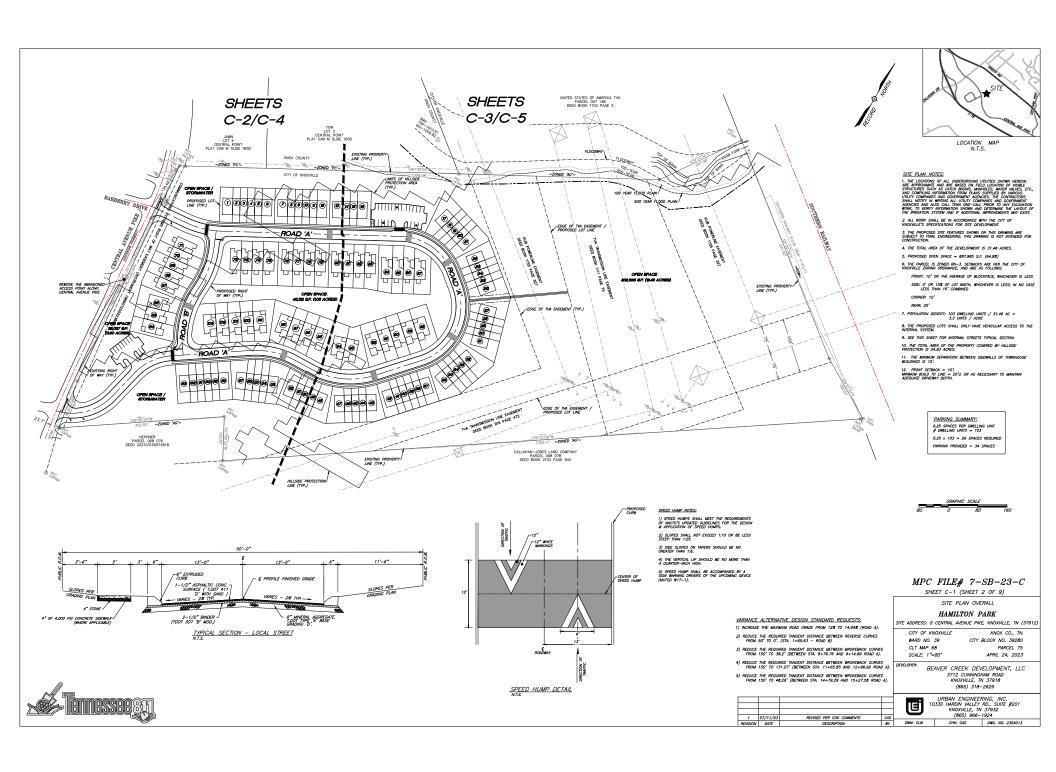

#### **SUBJECT PROPERTY:**

The applicant submitted a concept plan and special use request (7-SB-23-C / 8-A-23-SU) to develop 103 townhouses on the subject property, as shown on the site plan in Exhibit A. Approximately 80% of the property is within the HP Overlay and most of the steepest portions have not been previously disturbed. The Knob Fork River, which is the property's watershed, runs across the northernmost corner of the parcel and along its northern border.

#### SHEET INDEX

| <u>TITLE</u>                                  | _SHEET_   |
|-----------------------------------------------|-----------|
| TITLE SHEET                                   | C-0       |
| SITE PLAN OVERALL / TYPICAL                   | C-1       |
| SITE PLAN                                     | C-2 & C-3 |
| GRADING PLAN                                  | C-4 & C-5 |
| ROADWAY PROFILES                              | C-6 & C-7 |
| ARCHITECTURAL ELEVATIONS & TYPICAL LOT DETAIL | A-1       |

7-SB-23-C/ 8-A-23-SU/ 8-A-23-HPA 7/14/23

MPC FILE# 7-SB-23-C

SHEET C-0 - 1 OF 9

| CATEGORY                      | ACRES | RECOMMENDED DISTURBANCE BUDGET (Percent)                    | DISTURBANCE<br>AREA<br>(Acres) |
|-------------------------------|-------|-------------------------------------------------------------|--------------------------------|
| Total Area of Site            | 31.32 |                                                             |                                |
| Non-Hillside                  | 6.52  | N/A                                                         |                                |
| 0-15% Slope                   | 7.64  | 100%                                                        | 7.64                           |
| 15-25% Slope                  | 10.72 | 50%                                                         | 5.36                           |
| 25-40% Slope                  | 5.32  | 20%                                                         | 1.06                           |
| Greater than 40% Slope        | 1.13  | 10%                                                         | 0.11                           |
| Ridgetops                     |       |                                                             |                                |
| Hillside Protection (HP) Area | 24.80 | Recommended<br>disturbance budget<br>within HP Area (acres) | 14.17                          |
|                               |       | Percent of HP Area                                          | 0.57                           |