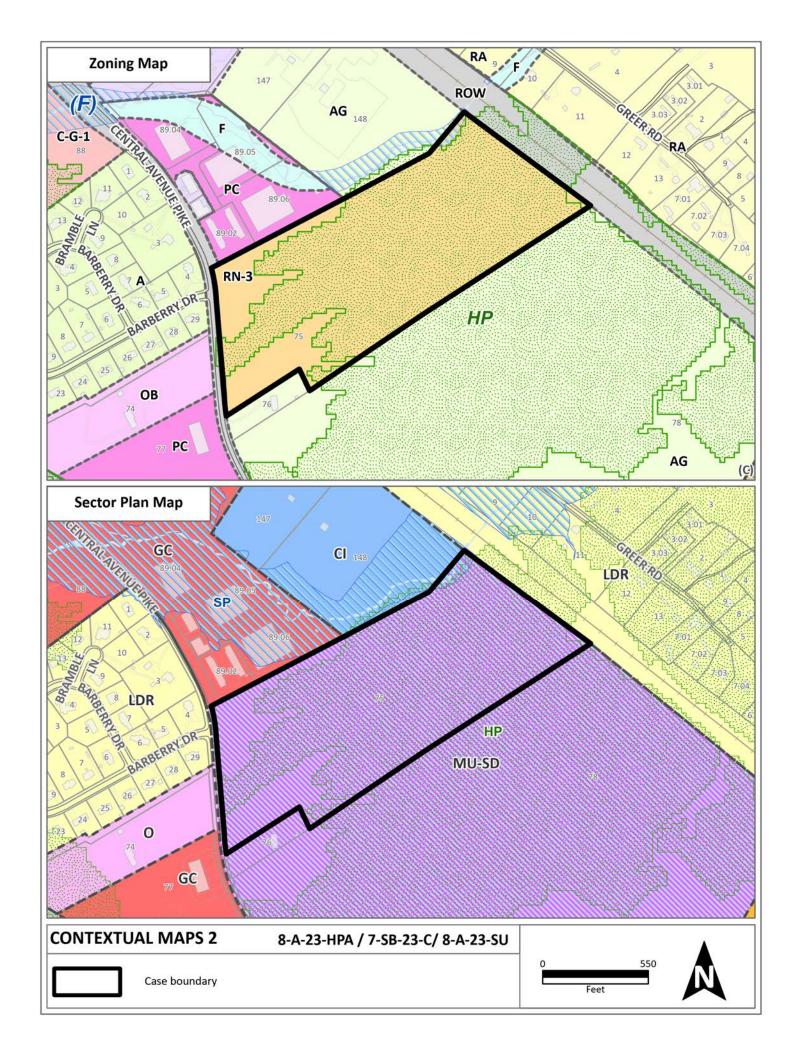

#### **SUBJECT PROPERTY:**

The applicant submitted a concept plan and special use request (7-SB-23-C / 8-A-23-SU) to develop 103 townhouses on the subject property, as shown on the site plan in Exhibit A. Approximately 80% of the property is within the HP Overlay and most of the steepest portions have not been previously disturbed. The Knob Fork River, which is the property's watershed, runs across the northernmost corner of the parcel and along its northern border.