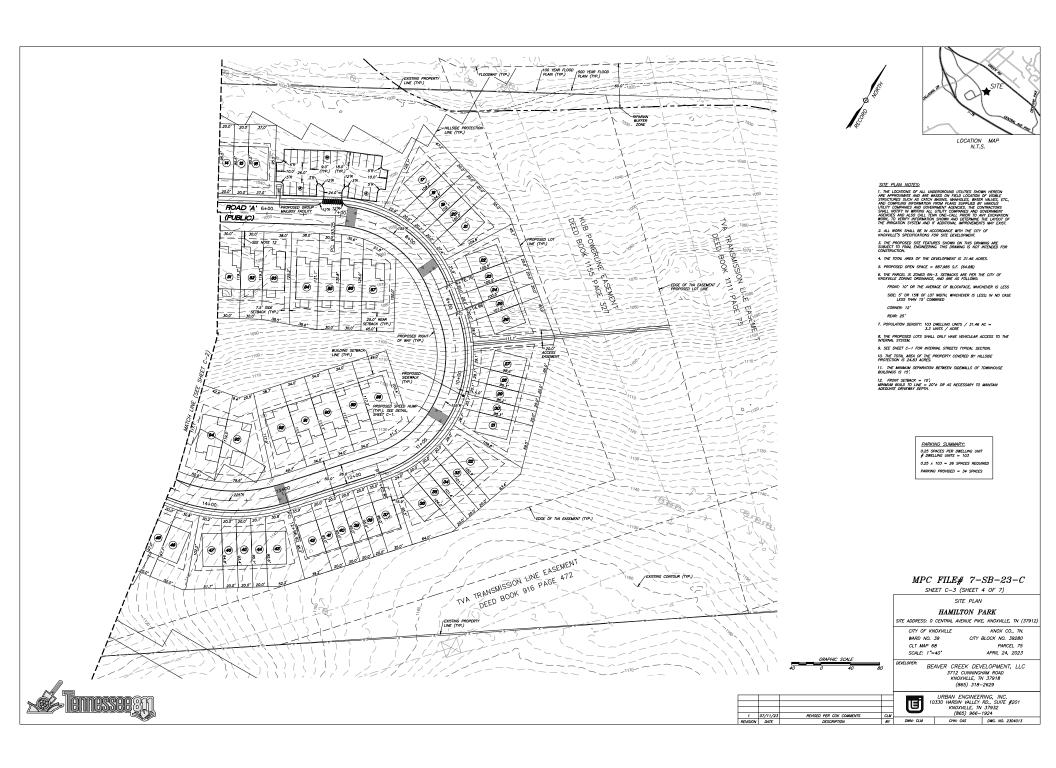

#### **SUBJECT PROPERTY:**

The applicant submitted a concept plan and special use request (7-SB-23-C / 8-A-23-SU) to develop 103 townhouses on the subject property, as shown on the site plan in Exhibit A. Approximately 80% of the property is within the HP Overlay and most of the steepest portions have not been previously disturbed. The Knob Fork River, which is the property's watershed, runs across the northernmost corner of the parcel and along its northern border.

Approximately 14 acres of the parcel have been previously cleared and are unbuildable due to a TVA utility easement. The original slope analysis conducted for the entire parcel as part of the concept plan review provides a disturbance budget of no more than 14.17 acres within the HP Overlay, as shown in Exhibit B. Since the TVA easement is equivalent in area to the disturbance budget, this limitation is a significant impediment to potential development of the site.

#### SHEET INDEX

| <u>TITLE</u>                                  | _SHEET_   |
|-----------------------------------------------|-----------|
| TITLE SHEET                                   | C-0       |
| SITE PLAN OVERALL / TYPICAL                   | C-1       |
| SITE PLAN                                     | C-2 & C-3 |
| GRADING PLAN                                  | C-4 & C-5 |
| ROADWAY PROFILES                              | C-6 & C-7 |
| ARCHITECTURAL ELEVATIONS & TYPICAL LOT DETAIL | A-1       |