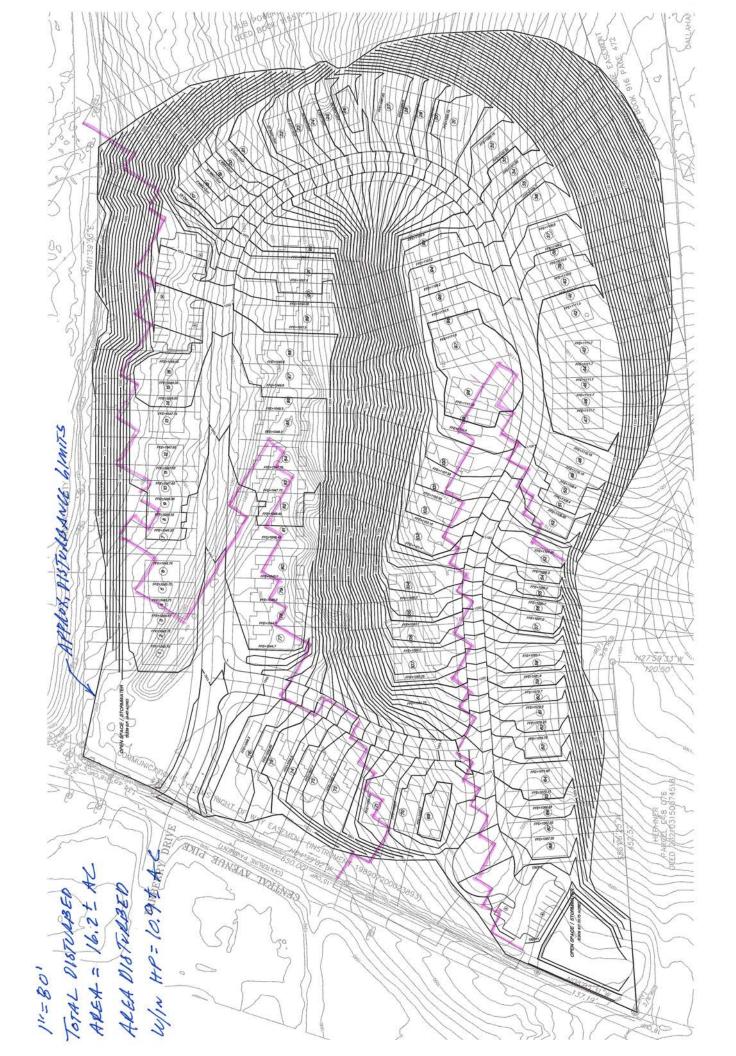

#### **SUBJECT PROPERTY:**

The applicant submitted a concept plan and special use request (7-SB-23-C / 8-A-23-SU) to develop 103 townhouses on the subject property, as shown on the site plan in Exhibit A. Approximately 80% of the property is within the HP Overlay and most of the steepest portions have not been previously disturbed. The Knob Fork River, which is the property's watershed, runs across the northernmost corner of the parcel and along its northern border.

The applicant's COA request for 11 additional acres would clear almost the entirety of the remaining HP area. This request is based on an interpretation of Article 8.9.B, which enumerates scenarios where a property may be exempted from HP Overlay regulations. Exemption #4 reads, "Lots that have been previously legally disturbed or developed would also be excepted provided that any new/additional disturbance does not exceed the previously disturbed area or the maximum land disturbance permitted by Table 8.6 below, whichever is greater." From the applicant's perspective, since the proposed new/additional 11 acres of disturbance is within the disturbance budget and does not exceed the numeric value of the previous disturbance (11 acres new vs 14 acres previous), then it should be permitted.

We are proposing disturb an additional 11-acres (approximate) in conjunction with the development of Hamilton Park Subdivision. Please do not hesitate to contact me if you have questions or need additional information.