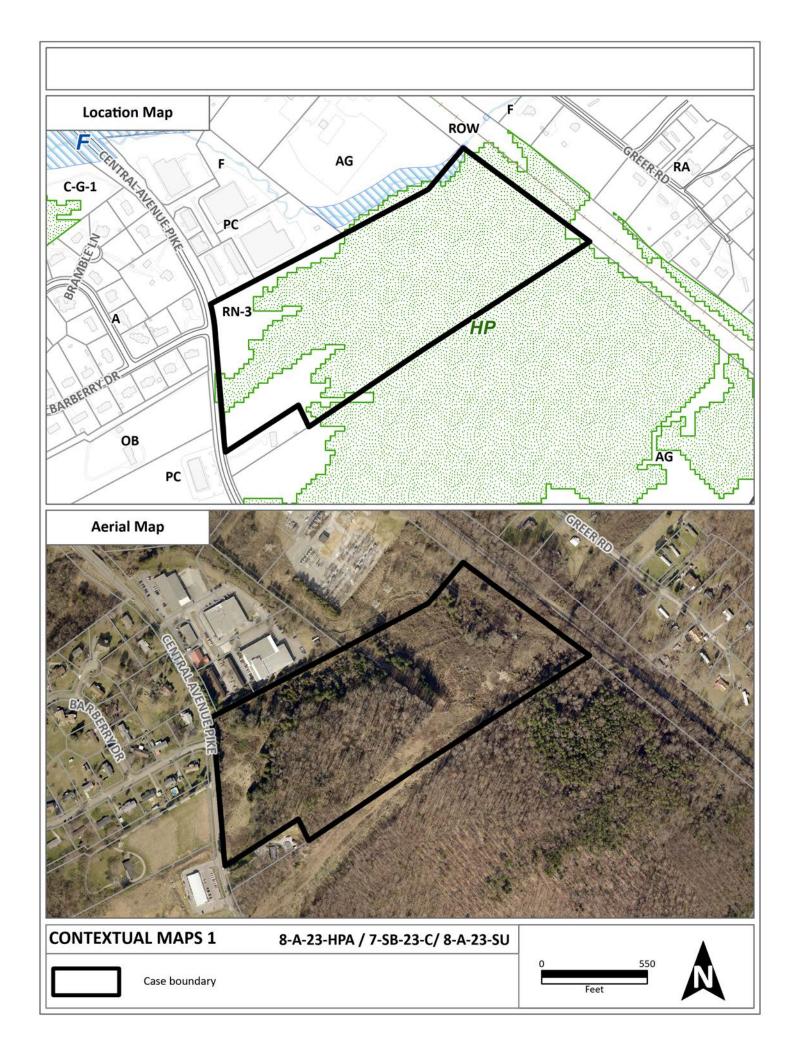

#### **SUBJECT PROPERTY:**

The applicant submitted a concept plan and special use request (7-SB-23-C / 8-A-23-SU) to develop 103 townhouses on the subject property, as shown on the site plan in Exhibit A. Approximately 80% of the property is within the HP Overlay and most of the steepest portions have not been previously disturbed. The Knob Fork River, which is the property's watershed, runs across the northernmost corner of the parcel and along its northern border.

Approximately 14 acres of the parcel have been previously cleared and are unbuildable due to a TVA utility easement. The original slope analysis conducted for the entire parcel as part of the concept plan review provides a disturbance budget of no more than 14.17 acres within the HP Overlay, as shown in Exhibit B. Since the TVA easement is equivalent in area to the disturbance budget, this limitation is a significant impediment to potential development of the site.