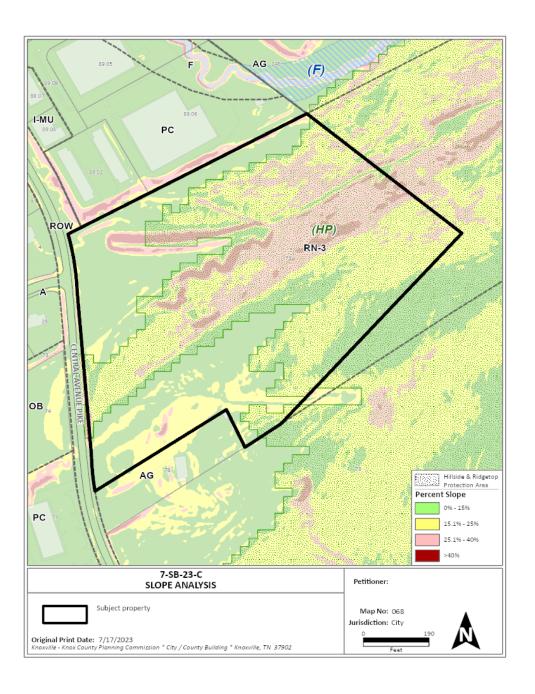

Planning Staff conducted an alternative slope analysis, shown in Exhibit C, which excludes the undevelopable TVA easement, and provides a disturbance budget of 5.23 acres within the HP Overlay of the remaining property. This alternative disturbance calculation is consistent with the intent of the Hillside Protection Plan, which acknowledges in its preface that, "flexibility will be needed in applying these general goals and principles to specific proposals and site conditions on unique parcels of land, and leaves room for approval of sound engineering and creative solutions to meet these objectives." Approving a COA based on a disturbance limit of 5.23 acres rather than the 11 acres requested balances the integrity of the HP Overlay District with practical development considerations.

### **Exhibit C: Alternative Slope Analysis for buildable area**

Staff - Slope Analysis Case: 7-SB-23-C

| CATEGORY                      | ACRES | RECOMMENDED DISTURBANCE BUDGET (Percent)                    | DISTURBANCE<br>AREA<br>(Acres) |
|-------------------------------|-------|-------------------------------------------------------------|--------------------------------|
| Total Area of Site            | 16.52 |                                                             |                                |
| Non-Hillside                  | 6.10  | N/A                                                         |                                |
| 0-15% Slope                   | 2.20  | 100%                                                        | 2.20                           |
| 15-25% Slope                  | 4.85  | 50%                                                         | 2.43                           |
| 25-40% Slope                  | 2.68  | 20%                                                         | 0.54                           |
| Greater than 40% Slope        | 0.69  | 10%                                                         | 0.07                           |
| Ridgetops                     |       |                                                             |                                |
| Hillside Protection (HP) Area | 10.42 | Recommended<br>disturbance budget<br>within HP Area (acres) | 5.23                           |
|                               |       | Percent of HP Area                                          | 0.50                           |