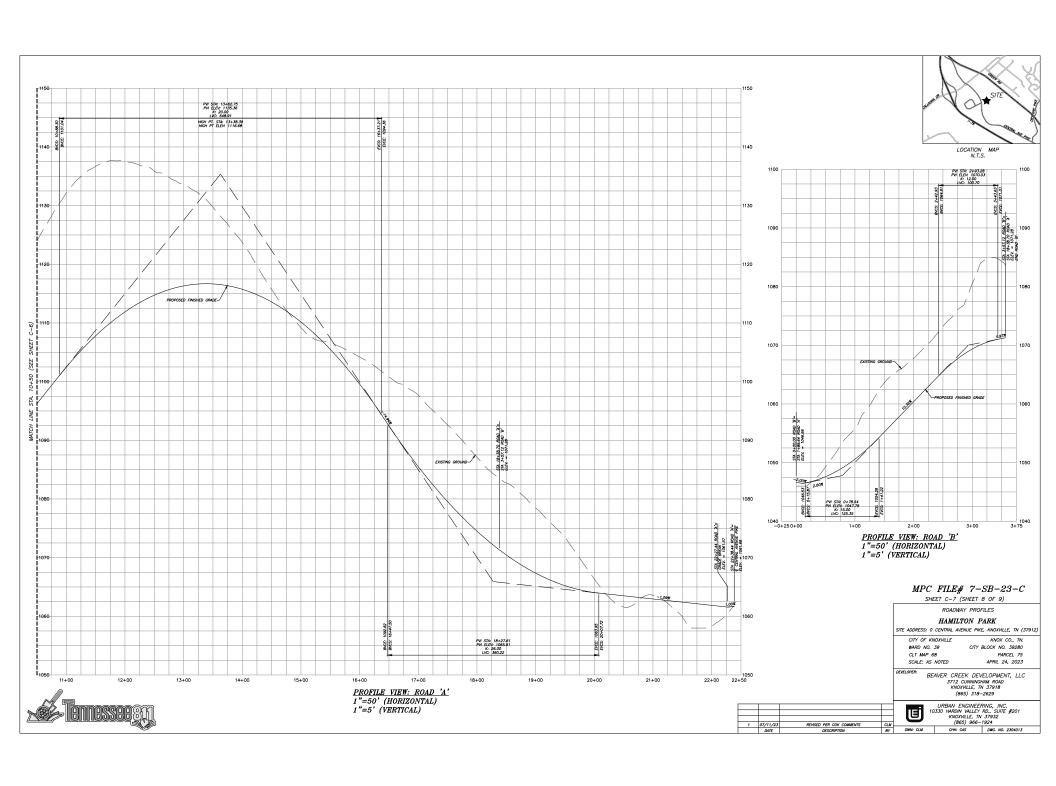

#### SHEET INDEX

| <u>TITLE</u>                                  | _SHEET_   |
|-----------------------------------------------|-----------|
| TITLE SHEET                                   | C-0       |
| SITE PLAN OVERALL / TYPICAL                   | C-1       |
| SITE PLAN                                     | C-2 & C-3 |
| GRADING PLAN                                  | C-4 & C-5 |
| ROADWAY PROFILES                              | C-6 & C-7 |
| ARCHITECTURAL ELEVATIONS & TYPICAL LOT DETAIL | A-1       |

7-SB-23-C/ 8-A-23-SU/ 8-A-23-HPA 7/14/23

MPC FILE# 7-SB-23-C

SHEET C-0 - 1 OF 9

| CATEGORY                      | ACRES | RECOMMENDED DISTURBANCE BUDGET (Percent)                    | DISTURBANCE<br>AREA<br>(Acres) |
|-------------------------------|-------|-------------------------------------------------------------|--------------------------------|
| Total Area of Site            | 31.32 |                                                             |                                |
| Non-Hillside                  | 6.52  | N/A                                                         |                                |
| 0-15% Slope                   | 7.64  | 100%                                                        | 7.64                           |
| 15-25% Slope                  | 10.72 | 50%                                                         | 5.36                           |
| 25-40% Slope                  | 5.32  | 20%                                                         | 1.06                           |
| Greater than 40% Slope        | 1.13  | 10%                                                         | 0.11                           |
| Ridgetops                     |       |                                                             |                                |
| Hillside Protection (HP) Area | 24.80 | Recommended<br>disturbance budget<br>within HP Area (acres) | 14.17                          |
|                               |       | Percent of HP Area                                          | 0.57                           |