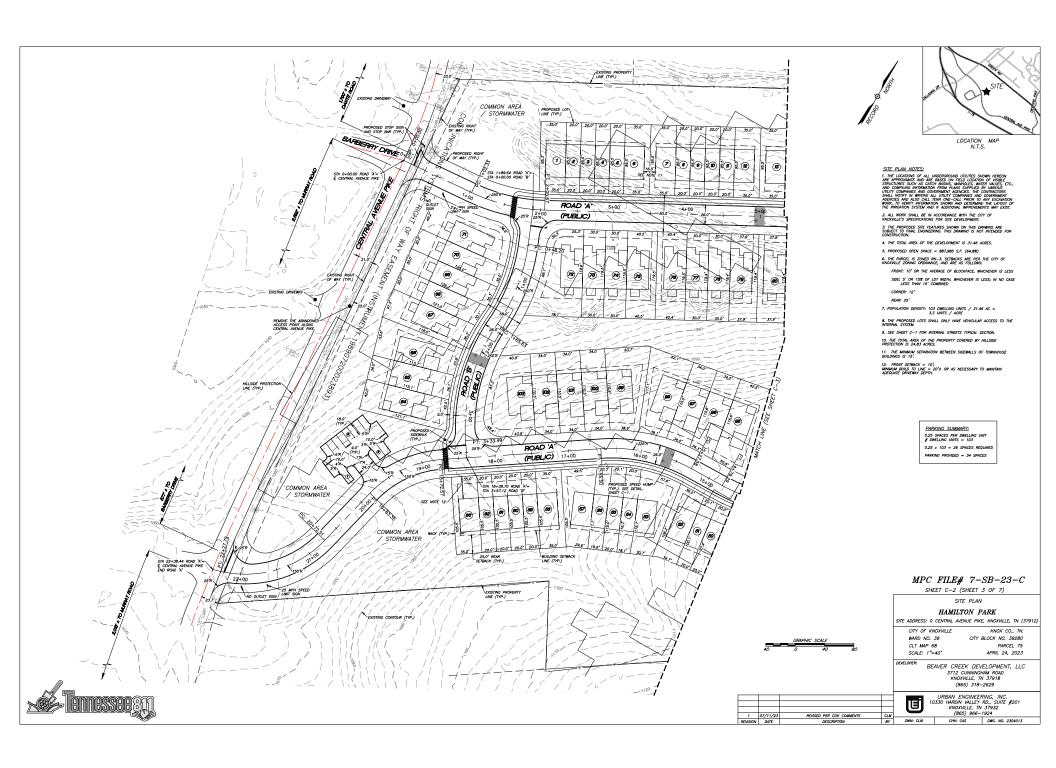

#### **SUBJECT PROPERTY:**

The applicant submitted a concept plan and special use request (7-SB-23-C / 8-A-23-SU) to develop 103 townhouses on the subject property, as shown on the site plan in Exhibit A. Approximately 80% of the property is within the HP Overlay and most of the steepest portions have not been previously disturbed. The Knob Fork River, which is the property's watershed, runs across the northernmost corner of the parcel and along its northern border.

#### SHEET INDEX

| <u>TITLE</u>                                  | _SHEET_   |
|-----------------------------------------------|-----------|
| TITLE SHEET                                   | C-0       |
| SITE PLAN OVERALL / TYPICAL                   | C-1       |
| SITE PLAN                                     | C-2 & C-3 |
| GRADING PLAN                                  | C-4 & C-5 |
| ROADWAY PROFILES                              | C-6 & C-7 |
| ARCHITECTURAL ELEVATIONS & TYPICAL LOT DETAIL | A-1       |