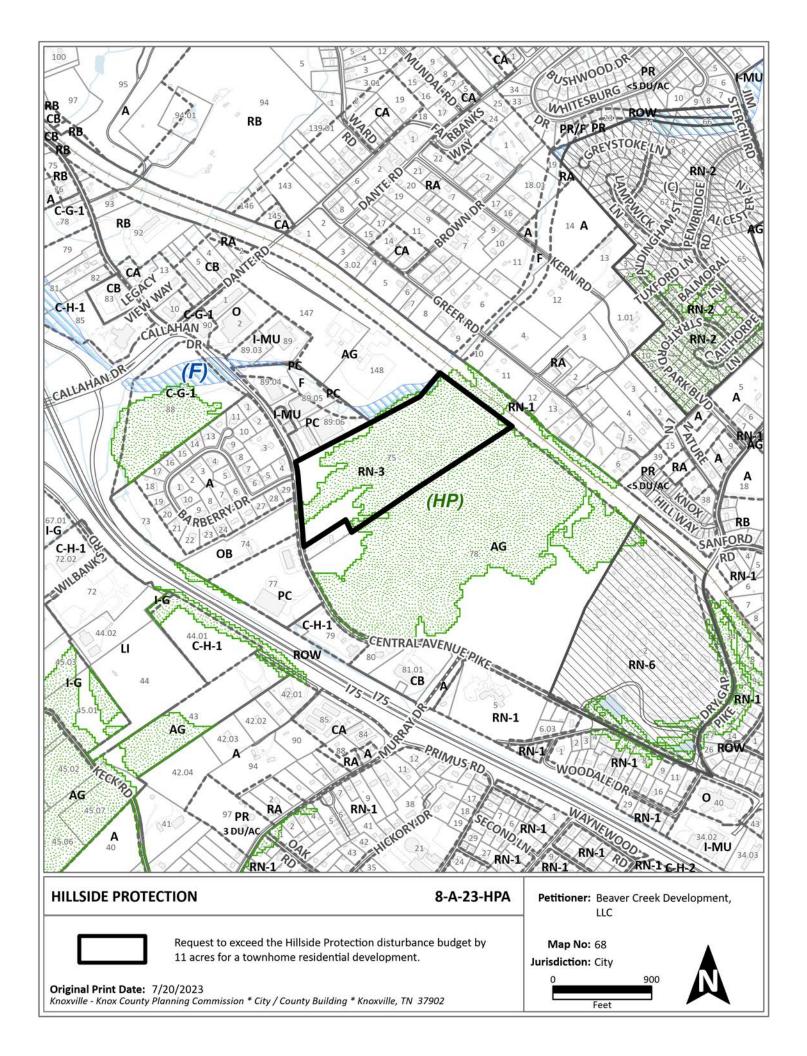

#### **SUBJECT PROPERTY:**

The applicant submitted a concept plan and special use request (7-SB-23-C / 8-A-23-SU) to develop 103 townhouses on the subject property, as shown on the site plan in Exhibit A. Approximately 80% of the property is within the HP Overlay and most of the steepest portions have not been previously disturbed. The Knob Fork River, which is the property's watershed, runs across the northernmost corner of the parcel and along its northern border.

Approximately 14 acres of the parcel have been previously cleared and are unbuildable due to a TVA utility easement. The original slope analysis conducted for the entire parcel as part of the concept plan review provides a disturbance budget of no more than 14.17 acres within the HP Overlay, as shown in Exhibit B. Since the TVA easement is equivalent in area to the disturbance budget, this limitation is a significant impediment to potential development of the site.

The applicant's COA request for 11 additional acres would clear almost the entirety of the remaining HP area. This request is based on an interpretation of Article 8.9.B, which enumerates scenarios where a property may be exempted from HP Overlay regulations. Exemption #4 reads, "Lots that have been previously legally disturbed or developed would also be excepted provided that any new/additional disturbance does not exceed the previously disturbed area or the maximum land disturbance permitted by Table 8.6 below, whichever is greater." From the applicant's perspective, since the proposed new/additional 11 acres of disturbance is within the disturbance budget and does not exceed the numeric value of the previous disturbance (11 acres new vs 14 acres previous), then it should be permitted.