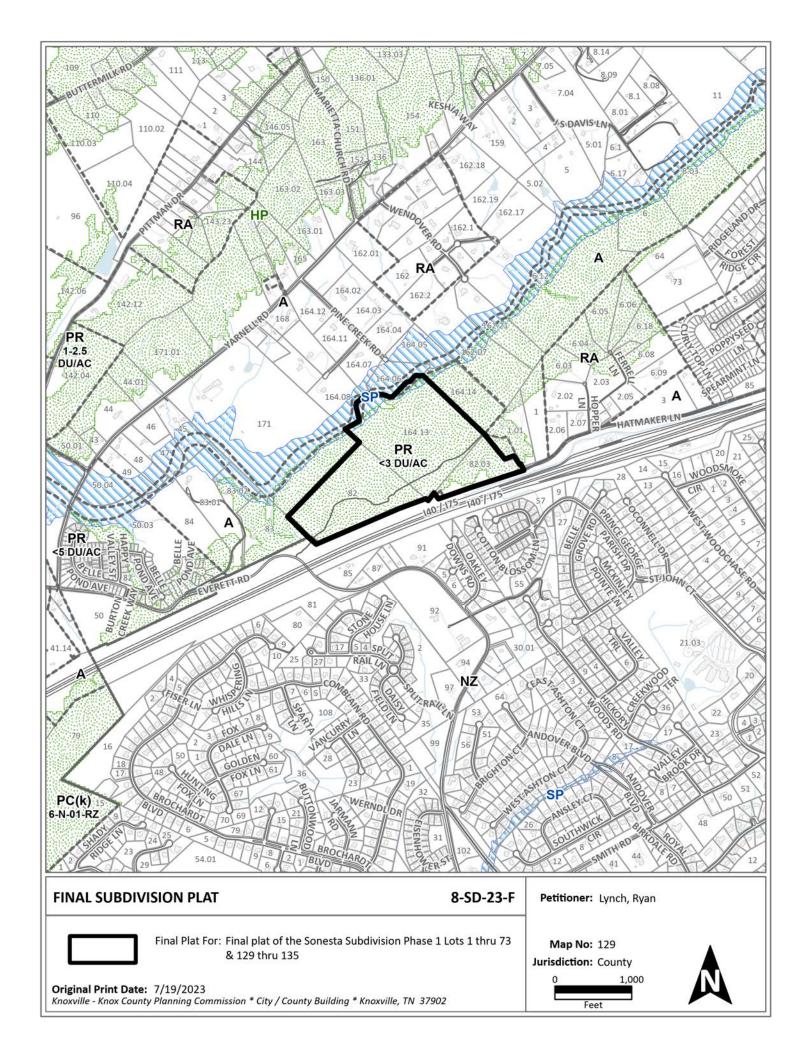

TO: Knoxville-Knox County Planning Commission

FROM: Samiul Haque, Planner

DATE: August 1, 2023

RE: 8-SD-23-F, Agenda #38

Final Plat of Sonesta, Phase 1

#### Recommendation

The concept plan indicating the overall layout and design for this plat was approved on 2/11/2021 as Planning Case 12-SB-20-C. Per Subdivision Regulations, Sections 2.08.A and 2.10.F, the final plat must be in substantial conformance with the approved concept plan. Planning staff affirms that this plat is in substantial conformance with the concept plan and recommends approval.

#### North of I-40 and West of Hopper 69.92 acres General Location Tract Size Fargarragut Ward 1/ Knox 6 PR <3 DU/AC & A AgForVac & ROW ☐ City County District Zoning District Existing Land Use Ag/HP & FAR Northwest County Rural Area/Planned Growth Planning Sector Sector Plan Land Use Classification Growth Policy Plan Designation