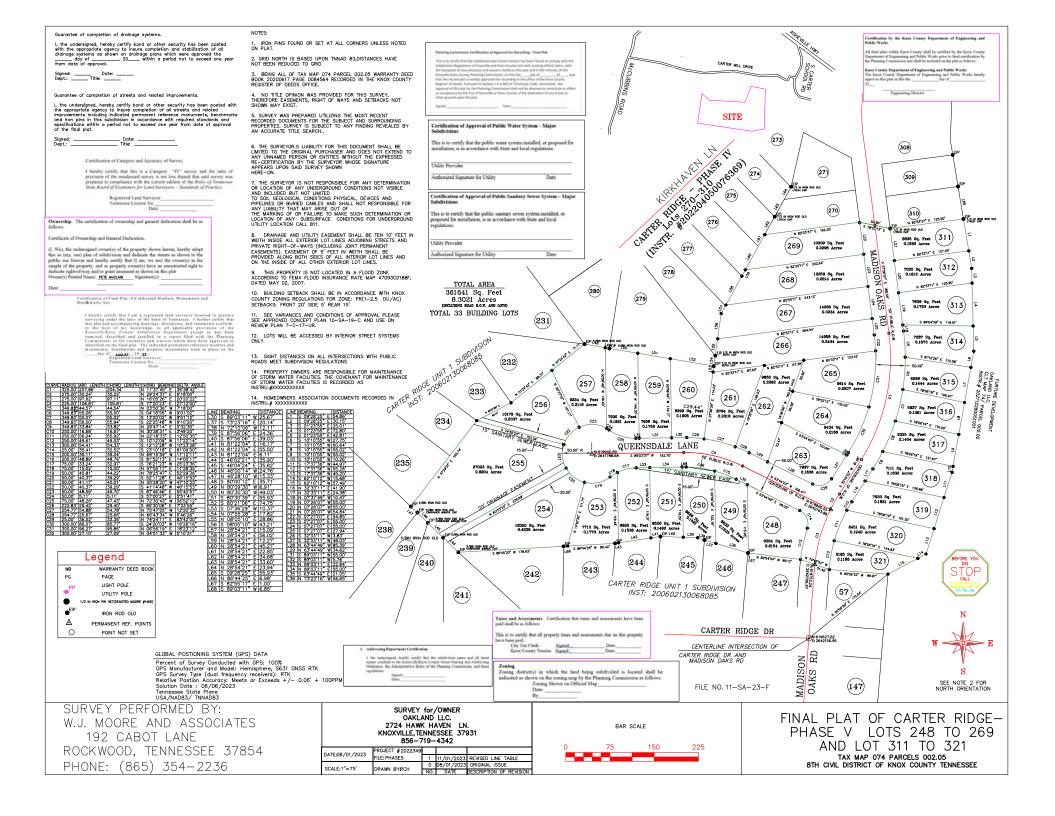

TO: Knoxville-Knox County Planning Commission

FROM: Frankie Ramos-Castillo, Planning & Subdivision Specialist

DATE: December 5, 2023 RE: 11-SA-23-F, Agenda # 40

Carter Ridge Phase V Lots 248 to 269 and Lot 311 to 321

## Recommendation

The concept plan indicating the overall layout and design for this plat was approved on 10/10/2019 as Planning Case 10-SA-19-C. Per Subdivision Regulations, Sections 2.08.A and 2.10.F, the final plat must be in substantial conformance with the approved concept plan. Planning staff affirms that this plat is in substantial conformance with the concept plan and recommends approval.

## **Associated Case and Decision**

10-SA-19-C: Approved by the Planning Commission (10/10/2019) 7-C-17-UR: Approved by the Planning Commission 7/13/2017