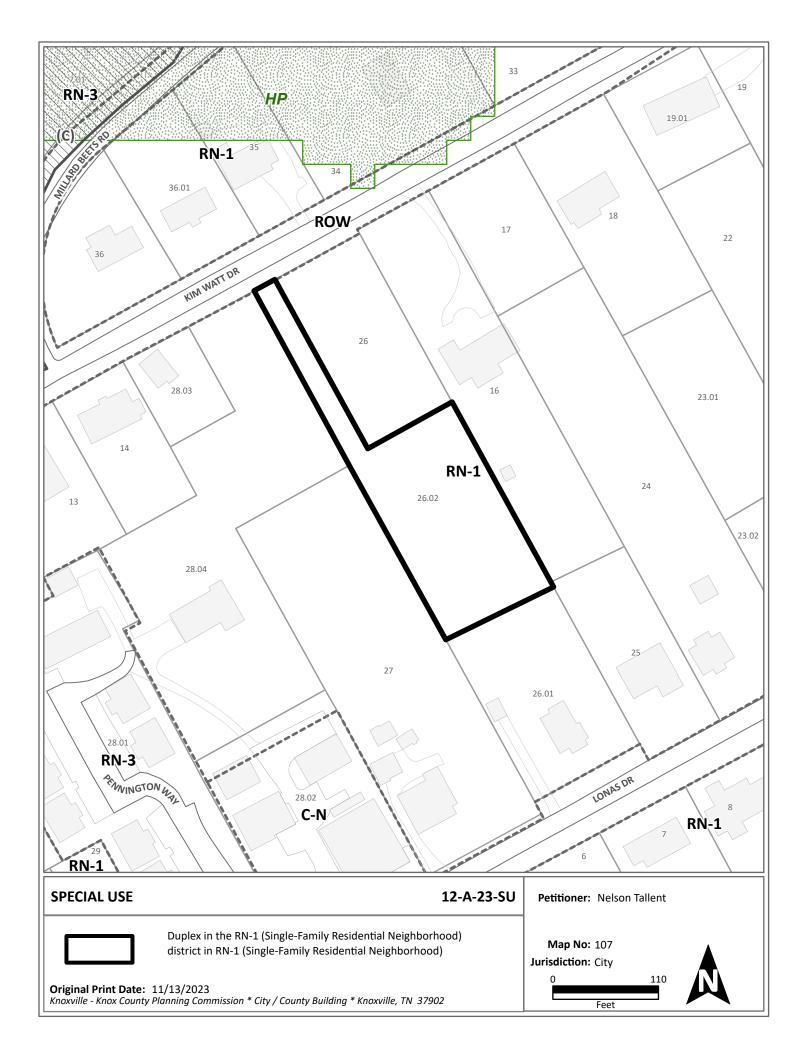

### SPECIAL USE REPORT

► FILE #: 12-A-23-SU (REVISED) AGENDA ITEM #: 17

AGENDA DATE: 12/14/2023

► APPLICANT: NELSON TALLENT

OWNER(S): Nelson Tallent

TAX ID NUMBER: 107 C B 026 02 View map on KGIS

JURISDICTION: City Council District 6
STREET ADDRESS: 1825 KIM WATT DR

► LOCATION: South side of Kim Watt Dr, west of Frank Watts Rd

► APPX. SIZE OF TRACT: 0.74 acres

SECTOR PLAN: Northwest City

GROWTH POLICY PLAN: N/A (Within City Limits)

ACCESSIBILITY: The property is a flag lot off Kim Watt Dr, a local street with a 20-ft pavement

width within a 45-ft right-of-way.

UTILITIES: Water Source: Knoxville Utilities Board

Sewer Source: Knoxville Utilities Board

WATERSHED: Third Creek

ZONING: RN-1 (Single-Family Residential Neighborhood)

EXISTING LAND USE: Agriculture/forestry/vacant Land

► PROPOSED USE: Duplex

DENSITY PROPOSED: 2.7 du/ac

SURROUNDING LAND

HISTORY OF ZONING: None noted.

USE AND ZONING: Neighborhood)

North:

South:

East:

#### **COMMENTS:**

This special use request is for a two-family dwelling on a 0.74-acre (approximately 32,234 sf) vacant parcel in the RN-1 district. Each unit of the proposed one-storied structure includes two bedrooms and an attached garage.