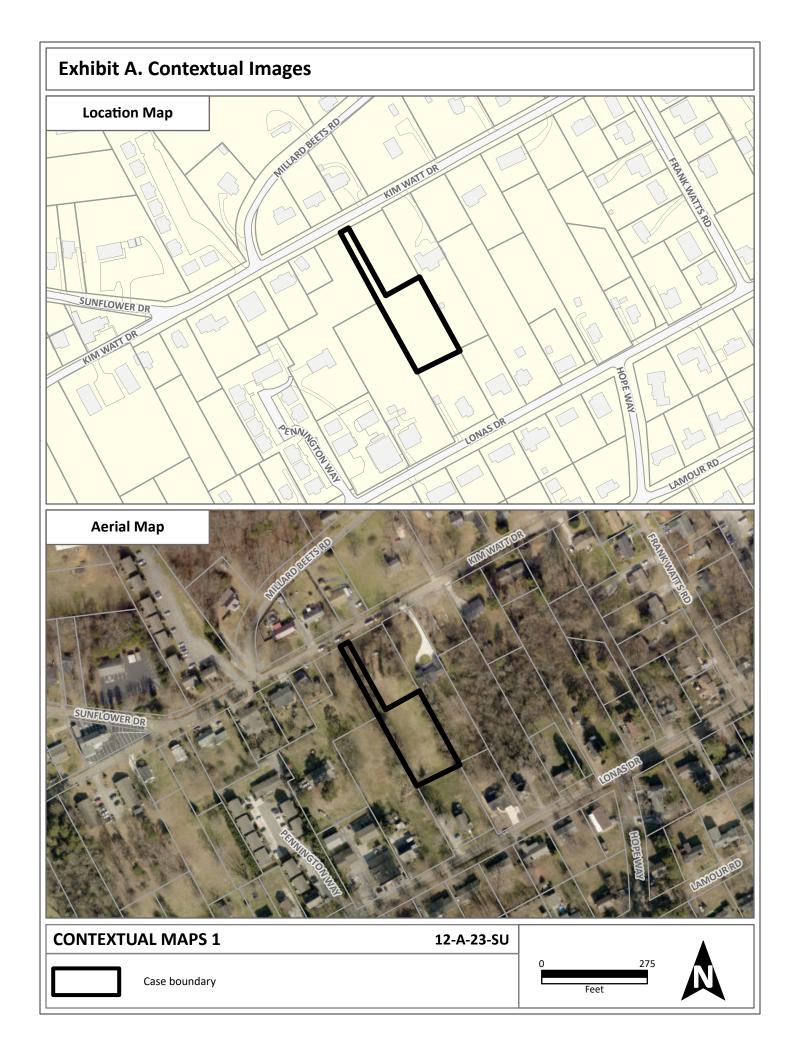

► LOCATION: South side of Kim Watt Dr, west of Frank Watts Rd

► APPX. SIZE OF TRACT: 0.74 acres

SECTOR PLAN: Northwest City

GROWTH POLICY PLAN: N/A (Within City Limits)

ACCESSIBILITY: The property is a flag lot off Kim Watt Dr, a local street with a 20-ft pavement

Neighborhood)

NEIGHBORHOOD CONTEXT: The subject property is located within the Lonas Drive Community

Association, which is primarily consisted of single-family residences with a few multifamily developments mixed in. A commercial node is approximately 1/4 mile to the south along Papermill Drive that contains a mix of office and

AGENDA ITEM #: 17 FILE #: 12-A-23-SU 12/7/2023 08:36 AM SAMIUL HAQUE PAGE #: 17-3

27.093.5±SF Location Map