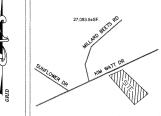

► LOCATION: South side of Kim Watt Dr, west of Frank Watts Rd

► APPX. SIZE OF TRACT: 0.74 acres

SECTOR PLAN: Northwest City

GROWTH POLICY PLAN: N/A (Within City Limits)

ACCESSIBILITY: The property is a flag lot off Kim Watt Dr, a local street with a 20-ft pavement

AGENDA ITEM #: 17 FILE #: 12-A-23-SU 12/7/2023 08:36 AM SAMIUL HAQUE PAGE #: 17-3

27.093.5±SF Location Map