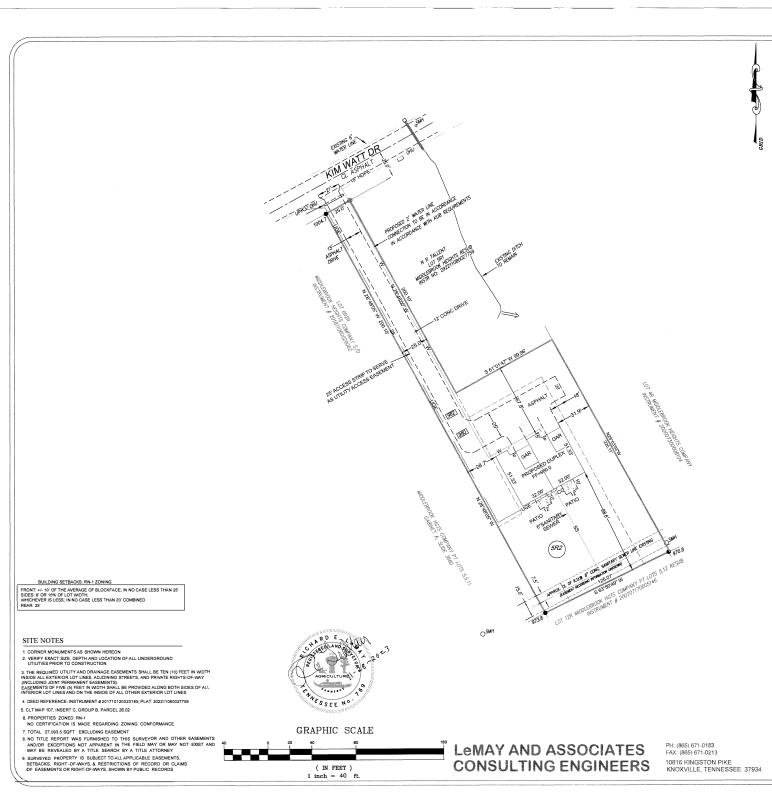

#### LEGEND

PHONE MANHOLE − WMH WATER MANHOLE - OSMH STORM DRAIN MANHOLE - **■** CB CATCH BASIN - TOUSP SERVICE POLE -QPP POWER POLE - - GW GUY WIRE – þ ғн FIRE HYDRANT IRRIGATION VALVE - **a** ww MONITOR WELL WATER METER LIGHT STANDARD CLEANOUT ELECTRIC BOX - \$ LS - • CO - ■ EL STAND PIPE GAS METER FLOOD LIGHT IRON ROD (OLD) - O IR(0) IRON ROD (NEW)
CORRUGATED METAL PIPE REINFORCED CONCRETE PIPE WATER LINE OVERHEAD ELECTRIC - - UVENTEAD ELECTRIC
- - UP - UNDERGROUND ELECTRIC
- - OP - OVERHEAD PHONE LINE
- - UP - UNDERGROUND PHONE LINE --- OU ---- OVERHEAD UTILITY LINE
--- UU ---- UNDERGROUND UTILITY LINE NATURAL DRAINAGE

12-A-23-SU 11.28.2023

> OWNER / DEVELOPER NELSON R. TALLENT 1614 HOPE WAY KNOXVILLE TN 37909 (865) 898-5959

SITE & UTILITY PLAN

SHEET 1 OF 2

#### MIDDLEBROOK HEIGHTS COMPANY

LATEST REVISION: 11-28-2023

DISTRICT 8 \* WARD 50 \* CITY OF KNOXVILLE, TN

1825 KIM WATT DR

Scale: 1"= 40"

DATE: 5-2-2023

Location Map **LEGEND** 

- (\$) SMH SANITARY SEWER MANHOLE PMH PHONE MANHOLE WATER MANHOLE - (W) WMH STORM DRAIN MANHOLE CATCH BASIN SERVICE POLE -OPP POWER POLE GUY WIRE FIRE HYDRANT - a- GW - b FH IRRIGATION VALVE WATER METER LIGHT STANDARD CLEANOUT ELECTRIC BOX STAND PIPE GAS METER - Q IR(0) IRON ROD (OLD) - O IR(N) IRON ROD (NEW) CORRUGATED METAL PIPE REINFORCED CONCRETE PIPE - RCP WATER LINE - GAS LINE OVERHEAD ELECTRIC
 UNDERGROUND ELECTRIC
 OVERHEAD PHONE LINE - ---- UP---- UNDERGROUND PHONE LINE - OVERHEAD UTILITY LINE