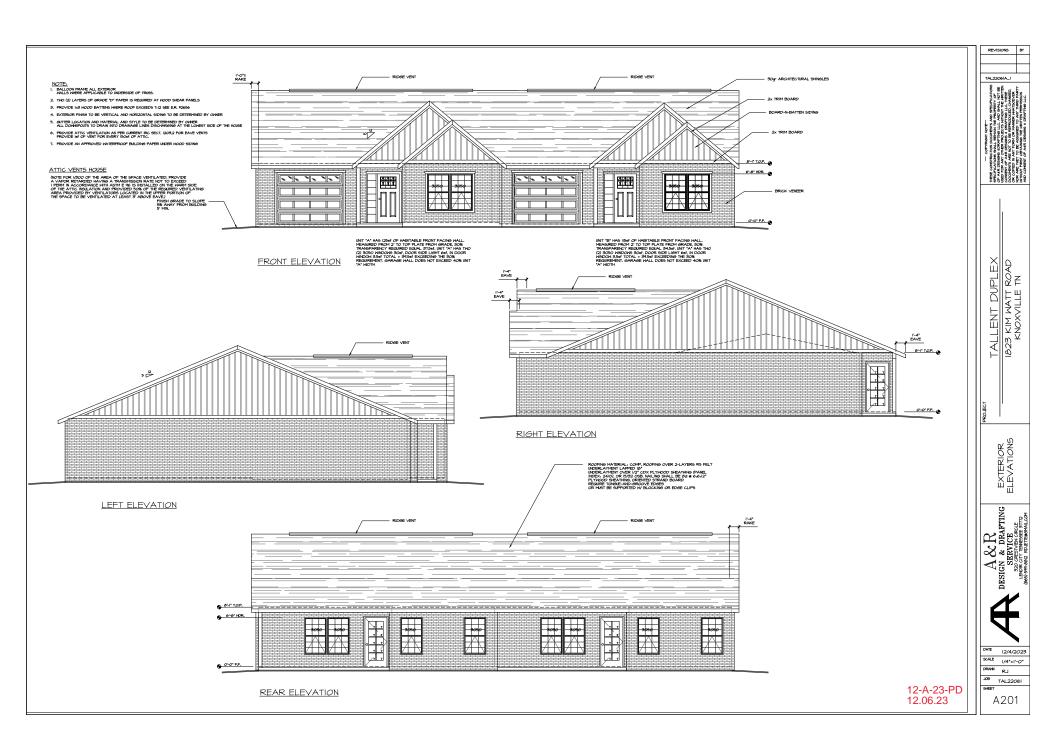

#### **COMMENTS:**

This special use request is for a two-family dwelling on a 0.74-acre (approximately 32,234 sf) vacant parcel in the RN-1 district. Each unit of the proposed one-storied structure includes two bedrooms and an attached garage.