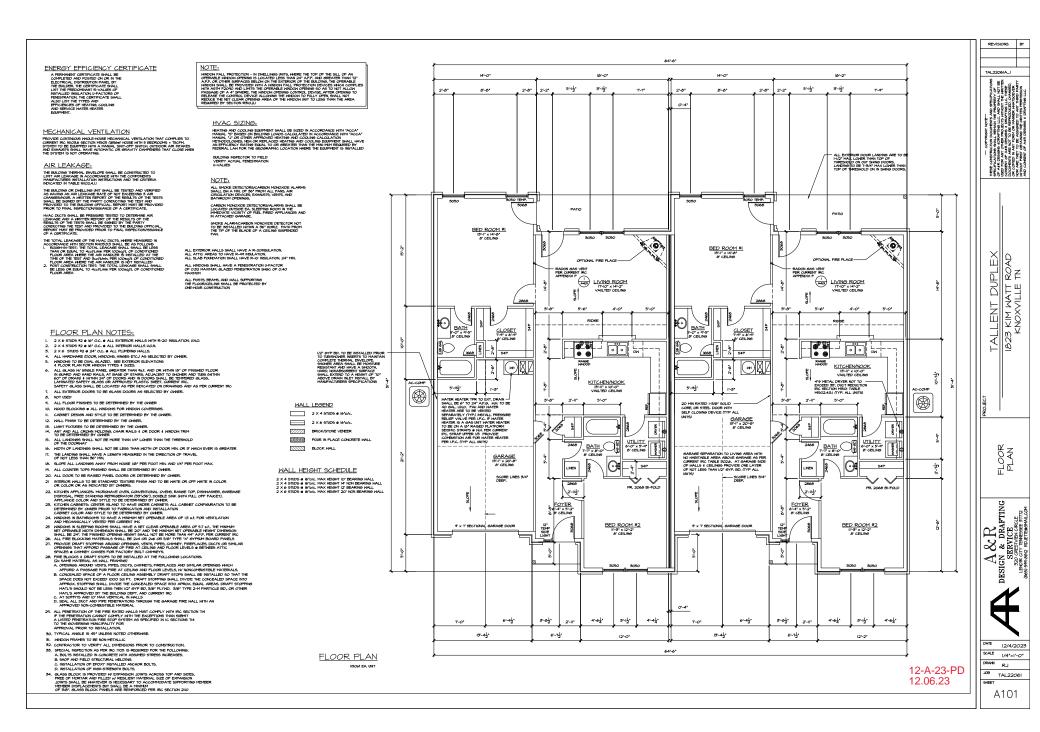

#### **COMMENTS:**

This special use request is for a two-family dwelling on a 0.74-acre (approximately 32,234 sf) vacant parcel in the RN-1 district. Each unit of the proposed one-storied structure includes two bedrooms and an attached garage.