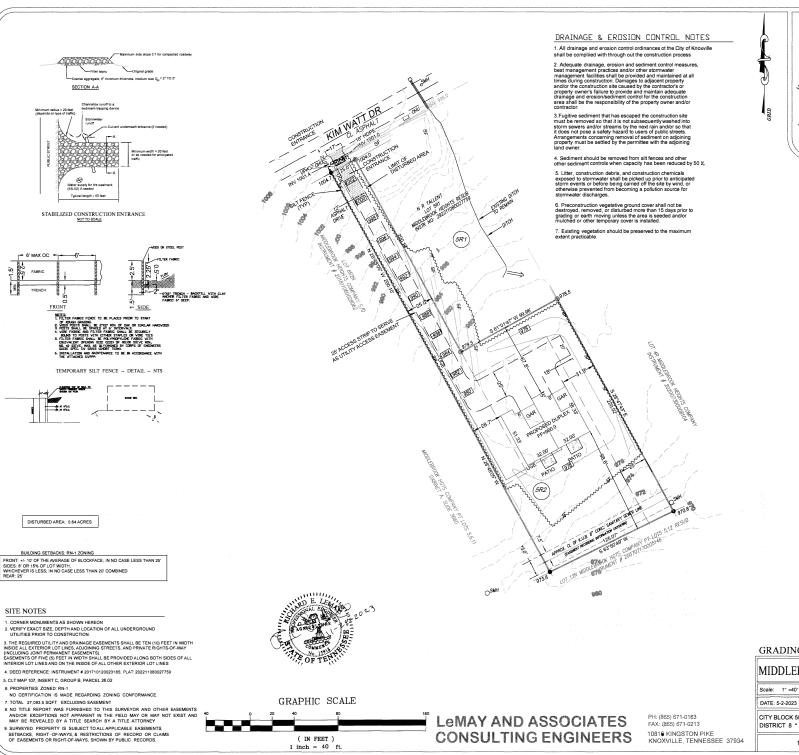

#### MIDDLEBROOK HEIGHTS COMPANY

LATEST REVISION: 11-28-2023

DISTRICT 8 \* WARD 50 \* CITY OF KNOXVILLE, TN

1825 KIM WATT DR

Scale: 1"= 40"

DATE: 5-2-2023

Location Map **LEGEND** 

- (\$) SMH SANITARY SEWER MANHOLE PMH PHONE MANHOLE WATER MANHOLE - (W) WMH STORM DRAIN MANHOLE CATCH BASIN SERVICE POLE -OPP POWER POLE GUY WIRE FIRE HYDRANT - a- GW - b FH IRRIGATION VALVE WATER METER LIGHT STANDARD CLEANOUT ELECTRIC BOX STAND PIPE GAS METER - Q IR(0) IRON ROD (OLD) - O IR(N) IRON ROD (NEW) CORRUGATED METAL PIPE REINFORCED CONCRETE PIPE - RCP WATER LINE - GAS LINE OVERHEAD ELECTRIC
 UNDERGROUND ELECTRIC
 OVERHEAD PHONE LINE - ---- UP---- UNDERGROUND PHONE LINE - OVERHEAD UTILITY LINE

-- UGE---- UNDERGROUND UTILITY LINE DISTURBED AREA

12-A-23-SU 11.28.2023

> OWNER / DEVELOPER NELSON R. TALLENT 1614 HOPE WAY KNOXVILLE TN 37909 (865) 898-5959

**GRADING PLAN LOT 5R2** 

#### MIDDLEBROOK HEIGHTS COMPANY

Approved by: Rel Drawn by: REL.ir

CITY BLOCK 50350

DISTRICT 8 \* WARD 50 \* CITY OF KNOXVILLE, TN

1825 KIM WATT DR

6215