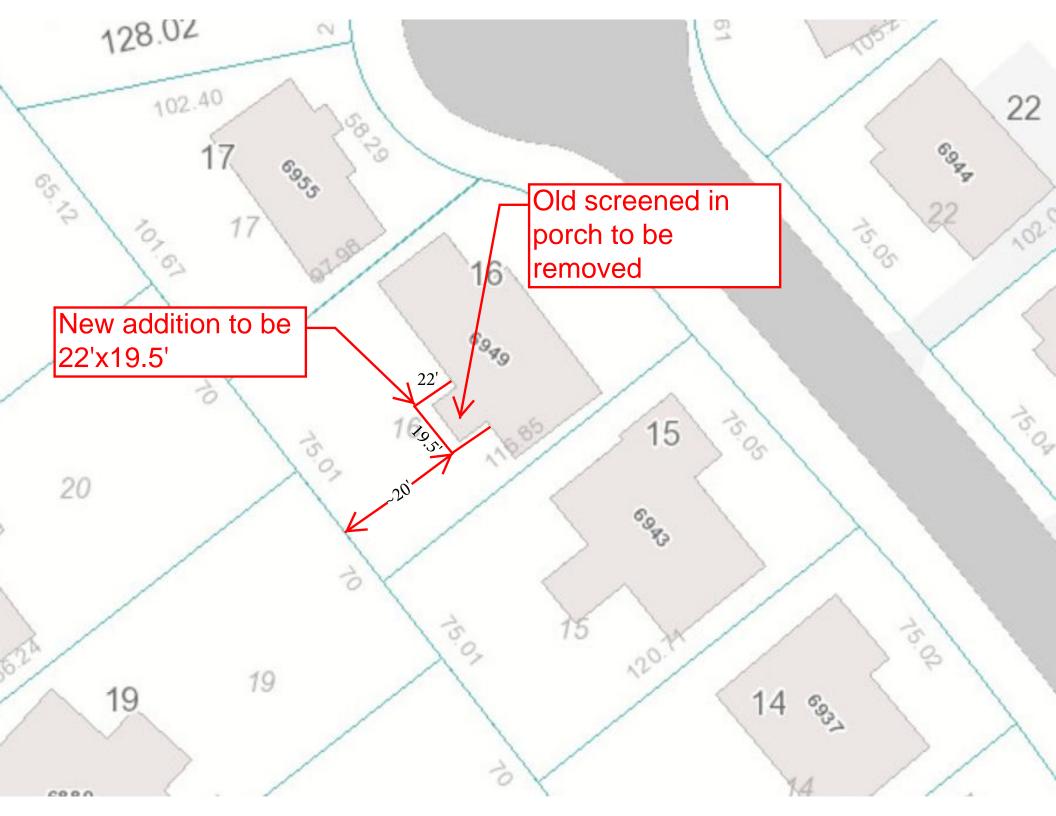

#### **COMMENTS:**

This proposal is to reduce the peripheral setback on an existing lot from 35-ft to 16-ft in the PR zone to allow a new addition on the rear of the house to be constructed.

DEVELOPMENT PLAN ANALYSIS PER ARTICLE 6, SECTION 6.50.06 (APPROVAL OR DENIAL) In the exercise of its administrative judgment, the Planning Commission shall determine if the proposed plan is in harmony with the general purpose and intent of the zoning ordinance and adopted plans.

#### 2) GENERAL PLAN - DEVELOPMENT POLICIES

A. Ensure that the context of new development, including scale and compatibility, does not impact existing neighborhoods and communities (Policy 9.3) - The proposed open porch will have a similar scale as the other residential development in the area.