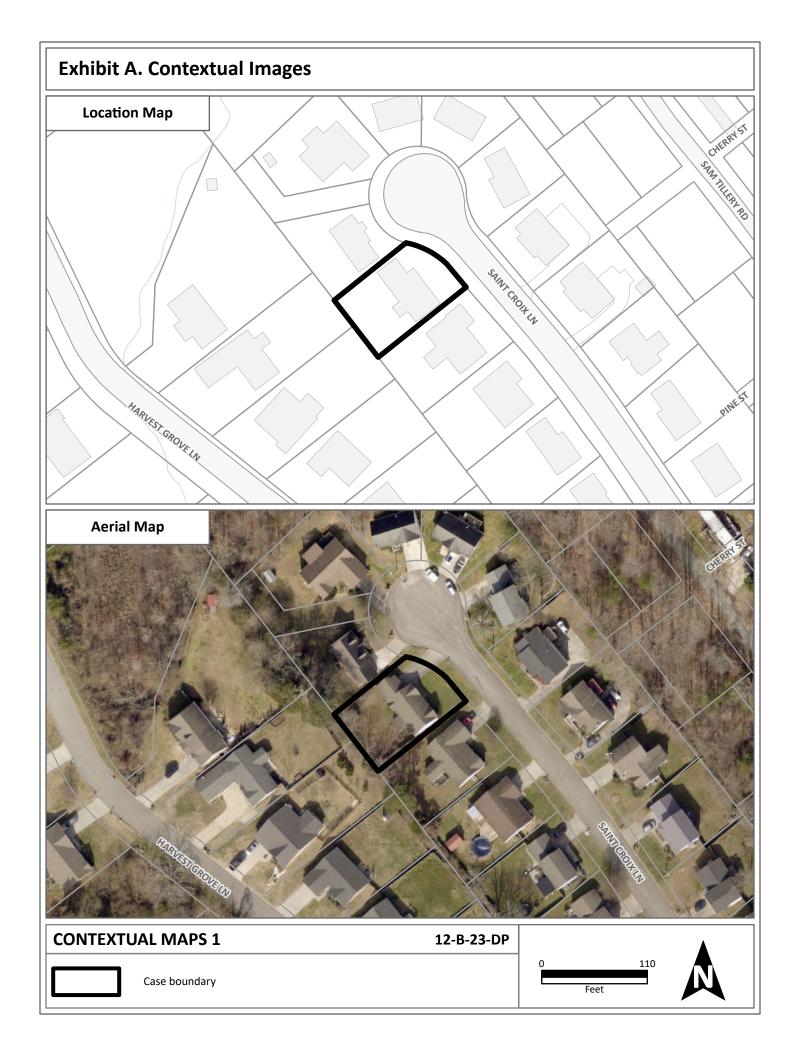

STREET ADDRESS: 6949 SAINT CROIX LN

► LOCATION: At the northwest terminus of Saint Croix Ln off Dante Rd

► APPX. SIZE OF TRACT: 8391 square feet

SECTOR PLAN: North County

GROWTH POLICY PLAN: Urban Growth Area (Outside City Limits)

NEIGHBORHOOD CONTEXT: This parcel is located on a cul-de-sac featuring single family homes. The

area in general is comprised of small-lot, single family detached subdivisions off of side streets, while Dante Road has mostly larger residential lots with a church and a school nearby, in addition to a commercial node 3/4 mile to the