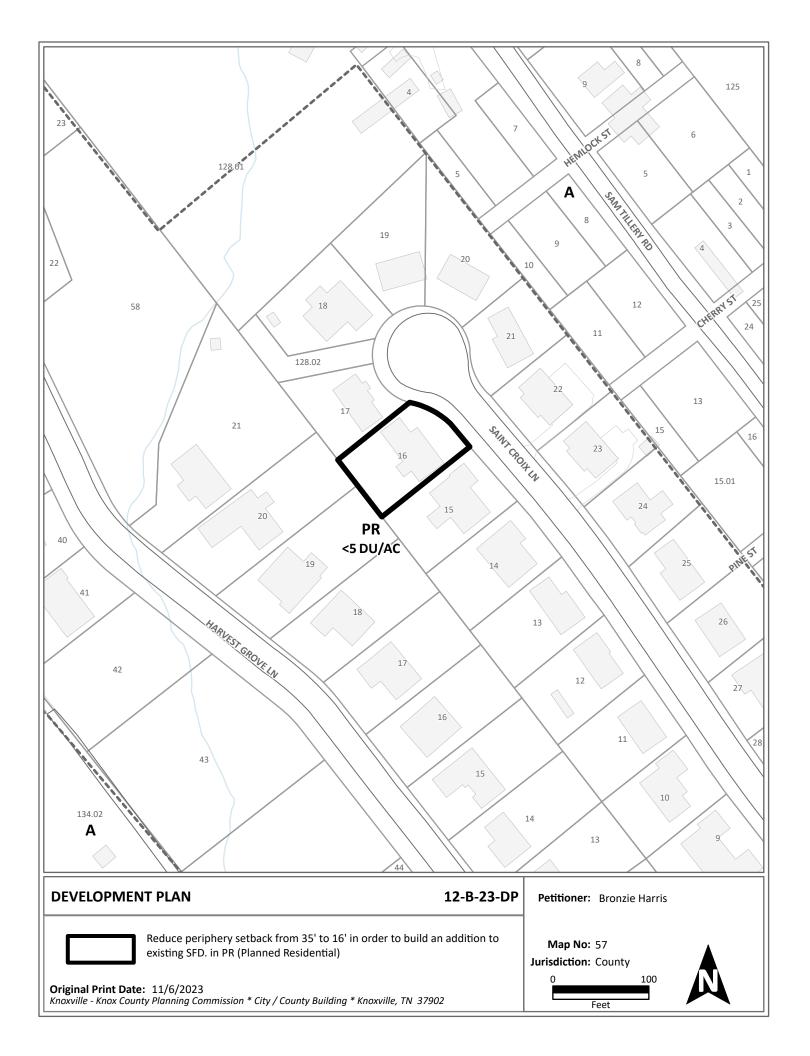

WATERSHED: Knob Fork Creek

► ZONING: PR (Planned Residential)

EXISTING LAND USE: Single Family Residential

PROPOSED USE: Reduction of periphery setback from 35' to 16' in order to build an

addition to the existing single family dwelling.

#### **COMMENTS:**

This proposal is to reduce the peripheral setback on an existing lot from 35-ft to 16-ft in the PR zone to allow a new addition on the rear of the house to be constructed.

DEVELOPMENT PLAN ANALYSIS PER ARTICLE 6, SECTION 6.50.06 (APPROVAL OR DENIAL) In the exercise of its administrative judgment, the Planning Commission shall determine if the proposed plan is in harmony with the general purpose and intent of the zoning ordinance and adopted plans.

B. The Planning Commission has the authority to reduce the peripheral setback to 15-ft (Article 5, Section 5.13.06).