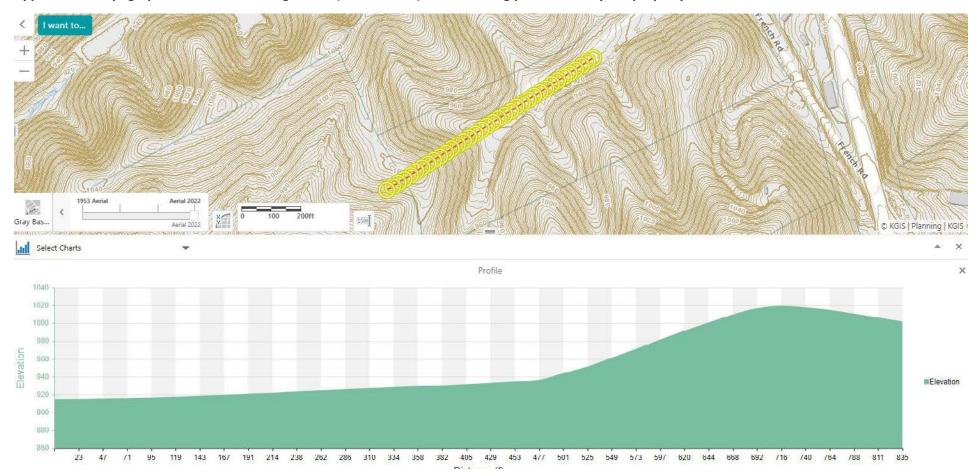

#### Shooting Lane 1

Approximate Length E to W from shooting position to edge of the property line 740-ft

Approximate Topographic Rise E to W for 740-ft length

Elevation range: 915-ft to 1019-ft

Approximate Topographic Profile of Shooting Lane 2 from SE to NW from shooting position to beyond property line

#### Shooting Lane 2

Approximate Length SE to NW from shooting position to edge of the property line 384-ft

Approximate Topographic Rise SE to NW for 384-ft length

Elevation range: 942-ft to 1025-ft

Approximate Topographic Profile of Shooting Lane 2 from S to N from shooting position to beyond property line

#### Shooting Lane 2

Approximate Length S to N from shooting position to edge of the property line 701-ft

Approximate Topographic Rise S to N for 701-ft length

Elevation range: 923-ft to 1059-ft

| Shooting Lane 1                                      |              |             |             | Elevation |          |           |  |
|------------------------------------------------------|--------------|-------------|-------------|-----------|----------|-----------|--|
| Lowest elevation (a                                  | pprox.) at s | shooting po | osition     | 915       | ft       |           |  |
| Highest elevation (approx.) at edge of property line |              |             | 1019        | ft        |          |           |  |
|                                                      |              |             |             | 104       | elevatio | on change |  |
|                                                      |              |             |             |           |          |           |  |
| Shooting Lane 2                                      |              |             |             | Elevation |          |           |  |
| Lowest elevation (approx.) at shooting position      |              |             | 942         | ft        |          |           |  |
| Highest elevation (a                                 | approx.) at  | edge of pro | operty line | 1025      | ft       |           |  |
|                                                      |              |             |             | 83        | elevatio | on change |  |
|                                                      |              |             |             |           |          |           |  |
| Shooting Lane 3                                      |              |             |             | Elevation |          |           |  |
| Lowest elevation (a                                  | pprox.) at s | shooting po | osition     | 923       | ft       |           |  |
| Highest elevation (a                                 | approx.) at  | edge of pro | operty line | 1059      | ft       |           |  |
|                                                      |              |             |             | 136       | elevatio | on change |  |
|                                                      |              |             |             |           |          |           |  |
|                                                      |              |             |             |           |          |           |  |

- 5. The range is located in a deep valley that is surrounded by elevated ridges in all shooting directions. The shooting lanes sit at an elevation of between 900 and 910 feet. They are surrounded in all shooting directions by ridges that reach at least 1,000 feet in elevation. In other words, there is a natural barrier equivalent to a 10-story building that surrounds this property on all pertinent sides. This provides excellent sound suppression, as well as safety against projectiles escaping the property. One would be hard pressed to find another piece of property in Knox County that has better natural characteristics for a shooting range. Moreover, while we are seeking Use on Review approval for two parcels totaling approximately 28 acres, we also own two adjoining parcels to the north, which add an additional 28 acres. This is densely wooded, mountainous terrain that provides additional buffer to the surrounding area.
- 6. Contrary to many of the public comments, this is <u>not</u> a residential area. It is rural, sparsely populated, and densely forested. There are only four residential structures within 1,000 feet of the property. The parcel immediately to the south is an undeveloped 14-acre tract. The parcel immediately to the southwest is an undeveloped 105-acre tract. The parcel immediately to the west is an undeveloped 23-acre tract. As noted above, we own the 28 acres immediately to the north, which will remain undeveloped. Immediately to the east are two commercial properties (a plant nursery and self-storage facility) that front John Sevier Highway, and two residential properties to the north along French Road. Immediately across John Sevier Highway is an undeveloped 88-acre tract. To summarize, if one looks at the roughly 300 acres immediately surrounding this property, they will find four residences, a plant nursery, and a self-storage facility. This is one of the least populated and least developed areas in Knox County.