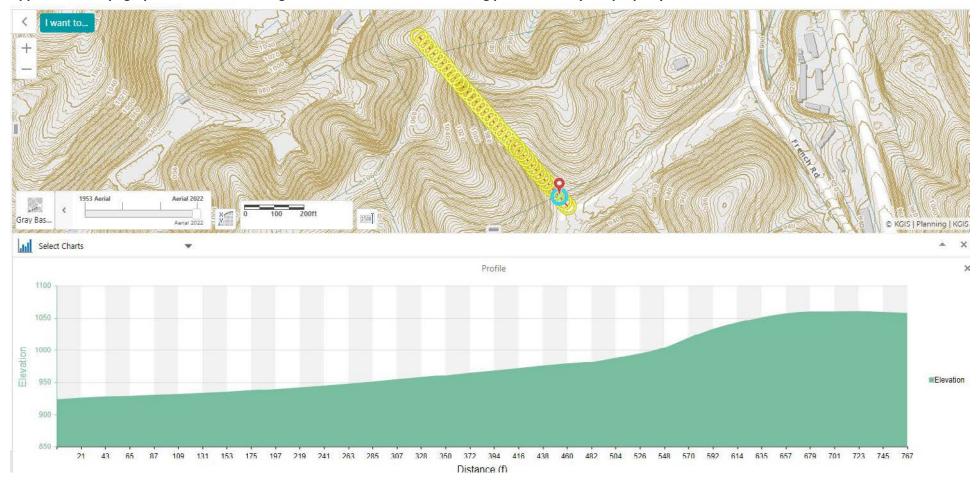

#### Shooting Lane 1

Approximate Length E to W from shooting position to edge of the property line 740-ft

Approximate Topographic Rise E to W for 740-ft length

Elevation range: 915-ft to 1019-ft

Approximate Topographic Profile of Shooting Lane 2 from SE to NW from shooting position to beyond property line

#### Shooting Lane 2

Approximate Length S to N from shooting position to edge of the property line 701-ft

Approximate Topographic Rise S to N for 701-ft length

Elevation range: 923-ft to 1059-ft

| Shooting Lane 1                                      |              |             |             | Elevation |          |           |  |
|------------------------------------------------------|--------------|-------------|-------------|-----------|----------|-----------|--|
| Lowest elevation (a                                  | pprox.) at s | shooting po | osition     | 915       | ft       |           |  |
| Highest elevation (approx.) at edge of property line |              |             | 1019        | ft        |          |           |  |
|                                                      |              |             |             | 104       | elevatio | on change |  |
|                                                      |              |             |             |           |          |           |  |
| Shooting Lane 2                                      |              |             |             | Elevation |          |           |  |
| Lowest elevation (approx.) at shooting position      |              |             | 942         | ft        |          |           |  |
| Highest elevation (a                                 | approx.) at  | edge of pro | operty line | 1025      | ft       |           |  |
|                                                      |              |             |             | 83        | elevatio | on change |  |
|                                                      |              |             |             |           |          |           |  |
| Shooting Lane 3                                      |              |             |             | Elevation |          |           |  |
| Lowest elevation (a                                  | pprox.) at s | shooting po | osition     | 923       | ft       |           |  |
| Highest elevation (a                                 | approx.) at  | edge of pro | operty line | 1059      | ft       |           |  |
|                                                      |              |             |             | 136       | elevatio | on change |  |
|                                                      |              |             |             |           |          |           |  |
|                                                      |              |             |             |           |          |           |  |