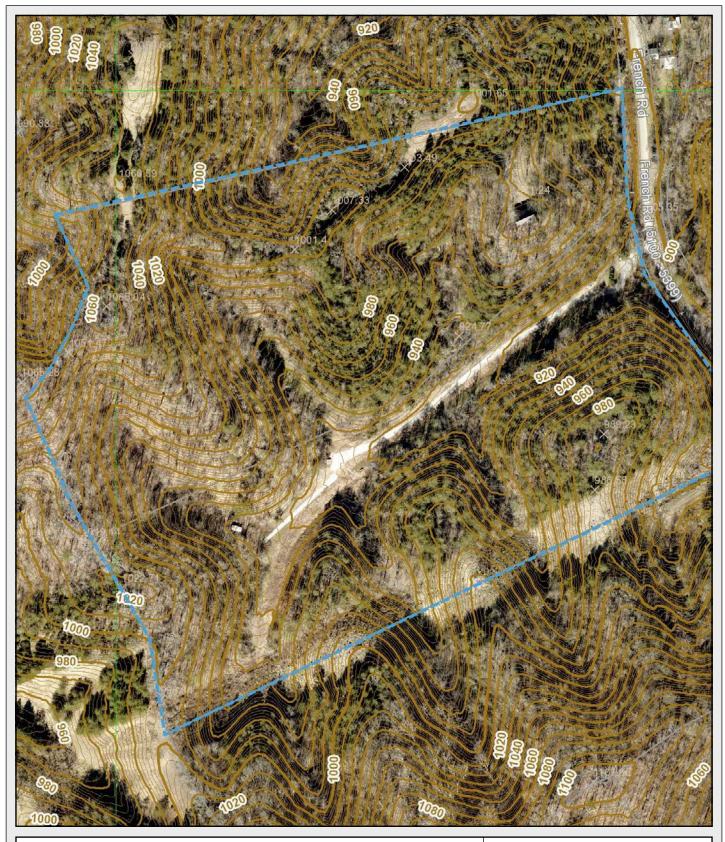

#### **COMMENTS:**

The subject property is approximately 28 acres in size with dense vegetation on the majority of the site. The existing natural topography of the property is steeply sloped with elevations ranging from approximately 900-ft

AGENDA ITEM #: 28 FILE #: 1-A-23-UR 2/3/2023 08:27 AM LIZ ALBERTSON PAGE #: 28-1

up to 1100-ft. The property is bounded by A (Agricultural) zoned parcels and a CA (General Business) zoned parcel to the east.

- 5. The range is located in a deep valley that is surrounded by elevated ridges in all shooting directions. The shooting lanes sit at an elevation of between 900 and 910 feet. They are surrounded in all shooting directions by ridges that reach at least 1,000 feet in elevation. In other words, there is a natural barrier equivalent to a 10-story building that surrounds this property on all pertinent sides. This provides excellent sound suppression, as well as safety against projectiles escaping the property. One would be hard pressed to find another piece of property in Knox County that has better natural characteristics for a shooting range. Moreover, while we are seeking Use on Review approval for two parcels totaling approximately 28 acres, we also own two adjoining parcels to the north, which add an additional 28 acres. This is densely wooded, mountainous terrain that provides additional buffer to the surrounding area.
- 6. Contrary to many of the public comments, this is <u>not</u> a residential area. It is rural, sparsely populated, and densely forested. There are only four residential structures within 1,000 feet of the property. The parcel immediately to the south is an undeveloped 14-acre tract. The parcel immediately to the southwest is an undeveloped 105-acre tract. The parcel immediately to the west is an undeveloped 23-acre tract. As noted above, we own the 28 acres immediately to the north, which will remain undeveloped. Immediately to the east are two commercial properties (a plant nursery and self-storage facility) that front John Sevier Highway, and two residential properties to the north along French Road. Immediately across John Sevier Highway is an undeveloped 88-acre tract. To summarize, if one looks at the roughly 300 acres immediately surrounding this property, they will find four residences, a plant nursery, and a self-storage facility. This is one of the least populated and least developed areas in Knox County.