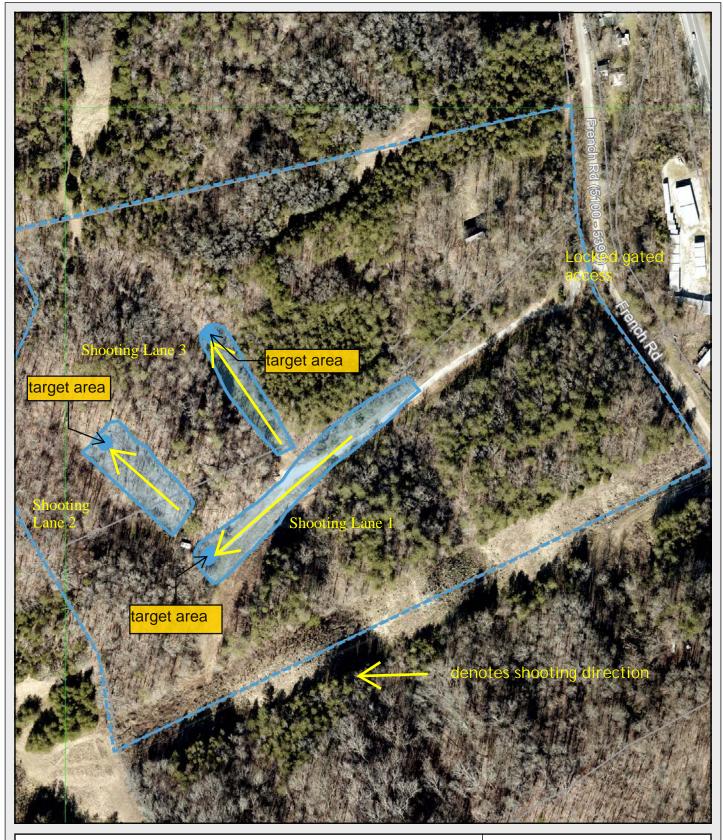

#### Applicant Provided Site Plans – 12/15/2022

Approximate Topographic Profile of Shooting Lane 1 (East to West) from shooting position to beyond property line

#### Shooting Lane 1

Approximate Length E to W from shooting position to edge of the property line 740-ft

Approximate Topographic Rise E to W for 740-ft length

Elevation range: 915-ft to 1019-ft

Approximate Topographic Profile of Shooting Lane 2 from SE to NW from shooting position to beyond property line

#### Shooting Lane 2

Approximate Length SE to NW from shooting position to edge of the property line 384-ft

Approximate Topographic Rise SE to NW for 384-ft length

Elevation range: 942-ft to 1025-ft

Approximate Topographic Profile of Shooting Lane 2 from S to N from shooting position to beyond property line

#### Shooting Lane 2

Approximate Length S to N from shooting position to edge of the property line 701-ft

Approximate Topographic Rise S to N for 701-ft length

Elevation range: 923-ft to 1059-ft

| Shooting Lane 1                                      |              |             |             | Elevation |          |           |  |
|------------------------------------------------------|--------------|-------------|-------------|-----------|----------|-----------|--|
| Lowest elevation (a                                  | pprox.) at s | shooting po | osition     | 915       | ft       |           |  |
| Highest elevation (approx.) at edge of property line |              |             | 1019        | ft        |          |           |  |
|                                                      |              |             |             | 104       | elevatio | on change |  |
|                                                      |              |             |             |           |          |           |  |
| Shooting Lane 2                                      |              |             |             | Elevation |          |           |  |
| Lowest elevation (approx.) at shooting position      |              |             | 942         | ft        |          |           |  |
| Highest elevation (a                                 | approx.) at  | edge of pro | operty line | 1025      | ft       |           |  |
|                                                      |              |             |             | 83        | elevatio | on change |  |
|                                                      |              |             |             |           |          |           |  |
| Shooting Lane 3                                      |              |             |             | Elevation |          |           |  |
| Lowest elevation (a                                  | pprox.) at s | shooting po | osition     | 923       | ft       |           |  |
| Highest elevation (a                                 | approx.) at  | edge of pro | operty line | 1059      | ft       |           |  |
|                                                      |              |             |             | 136       | elevatio | on change |  |
|                                                      |              |             |             |           |          |           |  |
|                                                      |              |             |             |           |          |           |  |

The Property is situated in a manner that there are natural valleys and steep hillsides. The three identified Shooting Lanes are served by steep hillsides that provide natural berms. The targets are situated at the bases on the natural berms. The Property is densely wooded with mature vegetation, which will remain undisturbed. The steep hillsides and dense vegetation on the Property will help buffer the sounds from the Range.