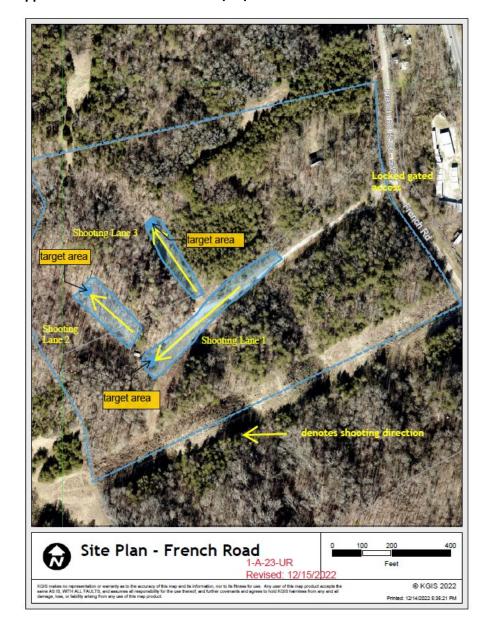

#### Applicant Provided Site Plans – 12/15/2022

Approximate Topographic Profile of Shooting Lane 1 (East to West) from shooting position to beyond property line

#### Shooting Lane 1

Approximate Length E to W from shooting position to edge of the property line 740-ft

Approximate Topographic Rise E to W for 740-ft length

Elevation range: 915-ft to 1019-ft

Approximate Topographic Profile of Shooting Lane 2 from SE to NW from shooting position to beyond property line

#### Shooting Lane 2

Approximate Length SE to NW from shooting position to edge of the property line 384-ft

Approximate Topographic Rise SE to NW for 384-ft length

Elevation range: 942-ft to 1025-ft

Approximate Topographic Profile of Shooting Lane 2 from S to N from shooting position to beyond property line

#### Shooting Lane 2

Approximate Length S to N from shooting position to edge of the property line 701-ft

Approximate Topographic Rise S to N for 701-ft length

Elevation range: 923-ft to 1059-ft

| Shooting Lane 1                                      |              |             |             | Elevation |          |           |  |
|------------------------------------------------------|--------------|-------------|-------------|-----------|----------|-----------|--|
| Lowest elevation (a                                  | pprox.) at s | shooting po | osition     | 915       | ft       |           |  |
| Highest elevation (approx.) at edge of property line |              |             | 1019        | ft        |          |           |  |
|                                                      |              |             |             | 104       | elevatio | on change |  |
|                                                      |              |             |             |           |          |           |  |
| Shooting Lane 2                                      |              |             |             | Elevation |          |           |  |
| Lowest elevation (approx.) at shooting position      |              |             | 942         | ft        |          |           |  |
| Highest elevation (a                                 | approx.) at  | edge of pro | operty line | 1025      | ft       |           |  |
|                                                      |              |             |             | 83        | elevatio | on change |  |
|                                                      |              |             |             |           |          |           |  |
| Shooting Lane 3                                      |              |             |             | Elevation |          |           |  |
| Lowest elevation (a                                  | pprox.) at s | shooting po | osition     | 923       | ft       |           |  |
| Highest elevation (a                                 | approx.) at  | edge of pro | operty line | 1059      | ft       |           |  |
|                                                      |              |             |             | 136       | elevatio | on change |  |
|                                                      |              |             |             |           |          |           |  |
|                                                      |              |             |             |           |          |           |  |

The Property is situated in a manner that there are natural valleys and steep hillsides. The three identified Shooting Lanes are served by steep hillsides that provide natural berms. The targets are situated at the bases on the natural berms. The Property is densely wooded with mature vegetation, which will remain undisturbed. The steep hillsides and dense vegetation on the Property will help buffer the sounds from the Range.

The Range will be used at intermittent times during the daylight hours.

There are minimal single-family residences near the Property as the surrounding area is sparsely populated. Access to the Property is restricted by a locked gate at the driveway access at French Road.