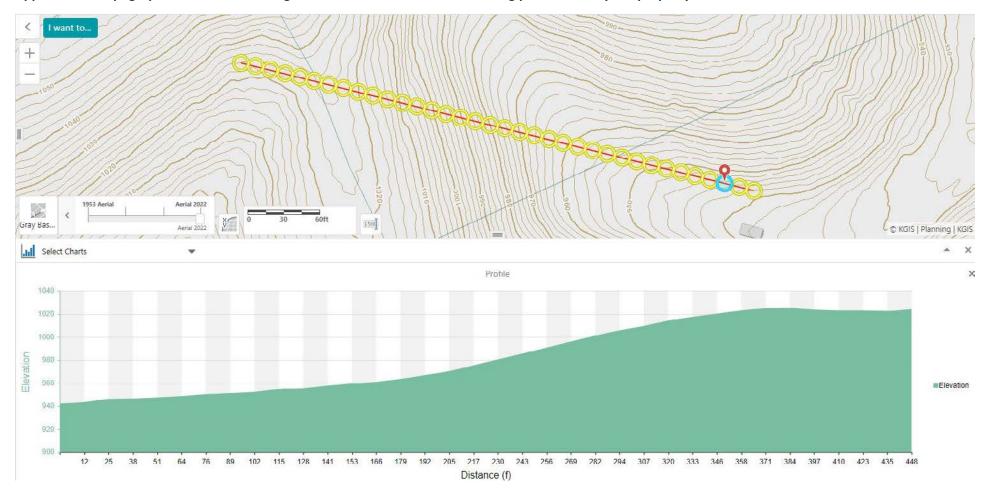

#### Shooting Lane 1

Approximate Length E to W from shooting position to edge of the property line 740-ft

Approximate Topographic Rise E to W for 740-ft length

Elevation range: 915-ft to 1019-ft

Approximate Topographic Profile of Shooting Lane 2 from SE to NW from shooting position to beyond property line

#### Shooting Lane 2

Approximate Length SE to NW from shooting position to edge of the property line 384-ft

Approximate Topographic Rise SE to NW for 384-ft length

Elevation range: 942-ft to 1025-ft

Approximate Topographic Profile of Shooting Lane 2 from S to N from shooting position to beyond property line

#### Shooting Lane 2

Approximate Length S to N from shooting position to edge of the property line 701-ft

Approximate Topographic Rise S to N for 701-ft length

Elevation range: 923-ft to 1059-ft

| Shooting Lane 1                                      |              |             |             | Elevation |          |           |  |
|------------------------------------------------------|--------------|-------------|-------------|-----------|----------|-----------|--|
| Lowest elevation (a                                  | pprox.) at s | shooting po | osition     | 915       | ft       |           |  |
| Highest elevation (approx.) at edge of property line |              |             | 1019        | ft        |          |           |  |
|                                                      |              |             |             | 104       | elevatio | on change |  |
|                                                      |              |             |             |           |          |           |  |
| Shooting Lane 2                                      |              |             |             | Elevation |          |           |  |
| Lowest elevation (approx.) at shooting position      |              |             | 942         | ft        |          |           |  |
| Highest elevation (a                                 | approx.) at  | edge of pro | operty line | 1025      | ft       |           |  |
|                                                      |              |             |             | 83        | elevatio | on change |  |
|                                                      |              |             |             |           |          |           |  |
| Shooting Lane 3                                      |              |             |             | Elevation |          |           |  |
| Lowest elevation (a                                  | pprox.) at s | shooting po | osition     | 923       | ft       |           |  |
| Highest elevation (a                                 | approx.) at  | edge of pro | operty line | 1059      | ft       |           |  |
|                                                      |              |             |             | 136       | elevatio | on change |  |
|                                                      |              |             |             |           |          |           |  |
|                                                      |              |             |             |           |          |           |  |