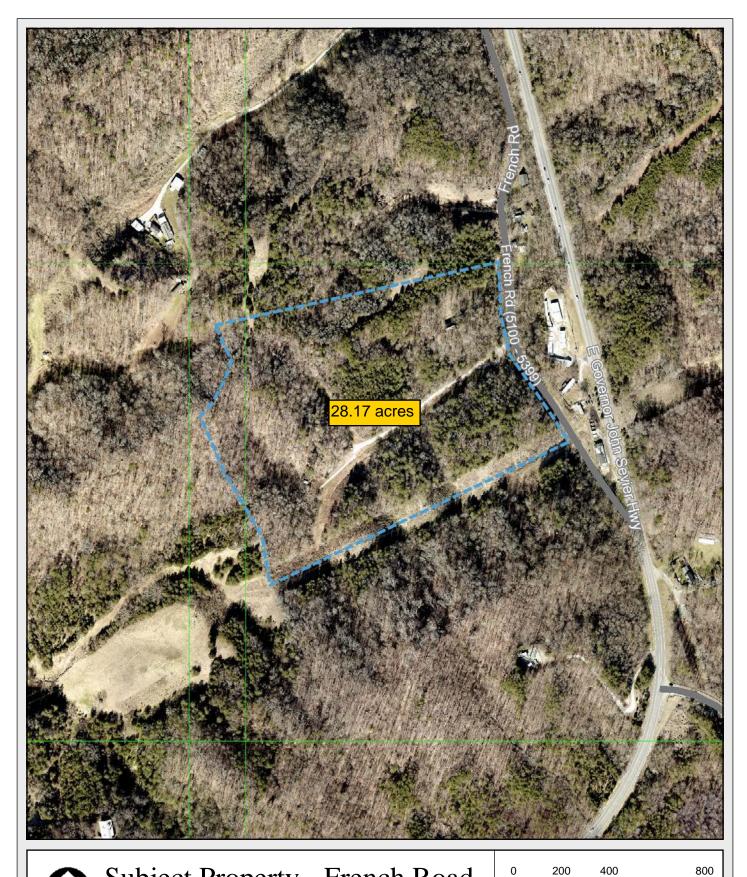

| Subject Property                                  | sq. ft   | acres    |  |  |
|---------------------------------------------------|----------|----------|--|--|
| Area                                              | 622284.5 | 14.28569 |  |  |
|                                                   | 604681.8 | 13.88158 |  |  |
|                                                   | total    | 28.16727 |  |  |
| 1000' Buffer Area (Including subject prop)        |          | 204.74   |  |  |
| 1000' Buffer Area (Excluding subject prop)        |          | 176.5727 |  |  |
| CA Zoned Area within 1000' Buffer                 | A)       | 8.38     |  |  |
|                                                   | B)       | 5.20     |  |  |
|                                                   | C)       | 5.73     |  |  |
|                                                   |          | 19.31    |  |  |
| PR up to 2 du/ac Area within 1000' Buffer         | acres    | 10.33    |  |  |
|                                                   |          | 146.9327 |  |  |
|                                                   | acres    |          |  |  |
| ROW (estimated acreage)                           | 8.47     |          |  |  |
|                                                   | 3.69     |          |  |  |
|                                                   | 8.38     |          |  |  |
|                                                   | 5.26     |          |  |  |
|                                                   | 25.8     |          |  |  |
| Area of 1000' buffer Zoned A without ROW included | 121.1327 |          |  |  |
|                                                   |          |          |  |  |
|                                                   |          |          |  |  |
|                                                   |          |          |  |  |

#### USE ON REVIEW FOR PRIVATE GUN/RIFLE SHOOTING RANGE

The requested use on review is for the approval of a private gun/rifle shooting range ("Range") for the property located at 5285 French Rd (Parcel No. 111 04602) and 0 French Rd (Parcel No. 111 04603) (the "Property"). The Property consists of 28.17 acres. The Property is zoned Agricultural. Rifle ranges are permitted as a use on review in the Agricultural zone.