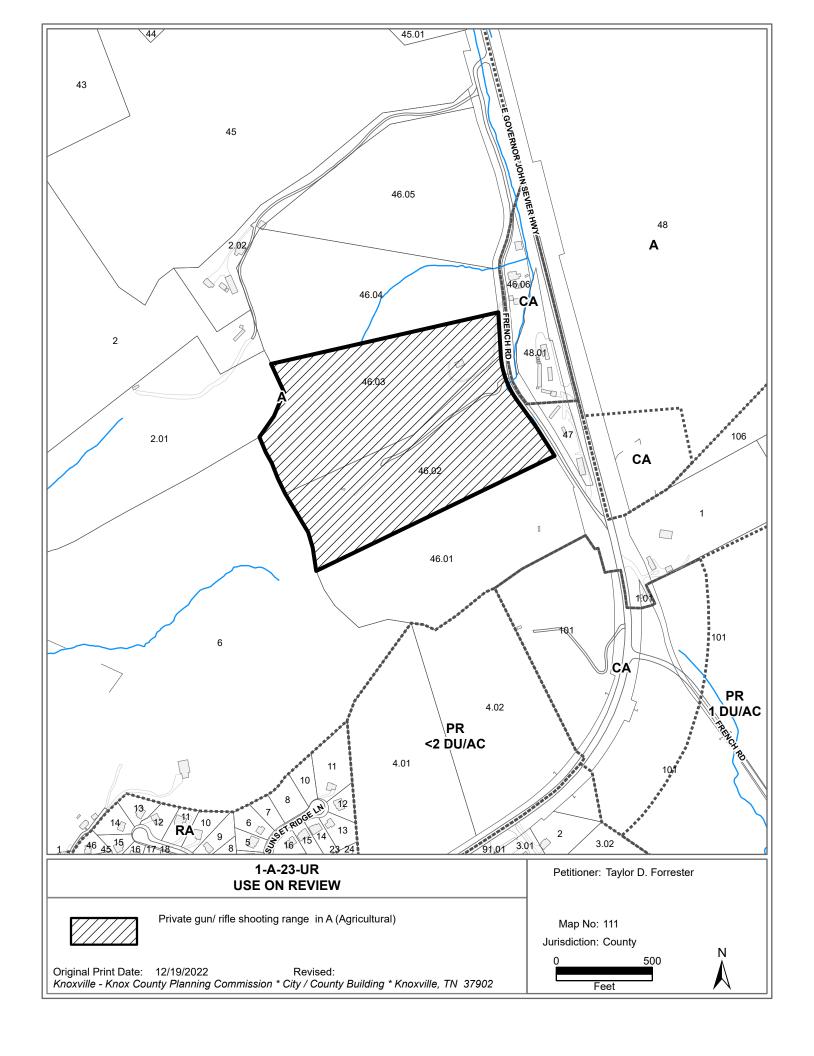

### **USE ON REVIEW REPORT**

► FILE #: 1-A-23-UR AGENDA ITEM #: 28

POSTPONEMENT(S): 1/12/2023 **AGENDA DATE: 2/9/2023** 

► APPLICANT: TAYLOR D. FORRESTER

OWNER(S): Pelennor Fields, LLC

TAX ID NUMBER: 111 046.02,046.03 View map on KGIS

JURISDICTION: County Commission District 9

STREET ADDRESS: 0 FRENCH RD (5285 FRENCH RD)

► LOCATION: West side of French Rd, west of E Governor John Sevier Hwy

► APPX. SIZE OF TRACT: 28.19 acres

SECTOR PLAN: South County
GROWTH POLICY PLAN: Rural Area

ACCESSIBILITY: Access is via French Road, a local street with a pavement width of 16-ft

within a right-of-way width of 69-ft.

UTILITIES: Water Source: Knox-Chapman Utility District

Sewer Source:

WATERSHED: Burnett Creek and French Broad

ZONING: A (Agricultural)

► EXISTING LAND USE: Agriculture/Forestry/Vacant Land
► PROPOSED USE: Private gun/ rifle shooting range

HISTORY OF ZONING: None noted.

SURROUNDING LAND North: Forested land, single family dwellings on large lots - A (Agricultural)

A rifle range is a "use permitted on review" in the A (Agricultural) zone. The A zone district is intended to provide for a wide range of agricultural and related uses as well as residential uses with low population densities and other compatible uses which generally require large areas or open spaces. The A (Agricultural) zone allows for one (1) acre lot sizes for single family residential uses. Though this area is currently, sparsely populated, the residential development potential within a 1000-ft buffer of the property boundary could result in over 100 additional homes in this area based on the existing acreage zoned A (approximately 120 acres) within that buffer area, outside of the existing right-of-way.