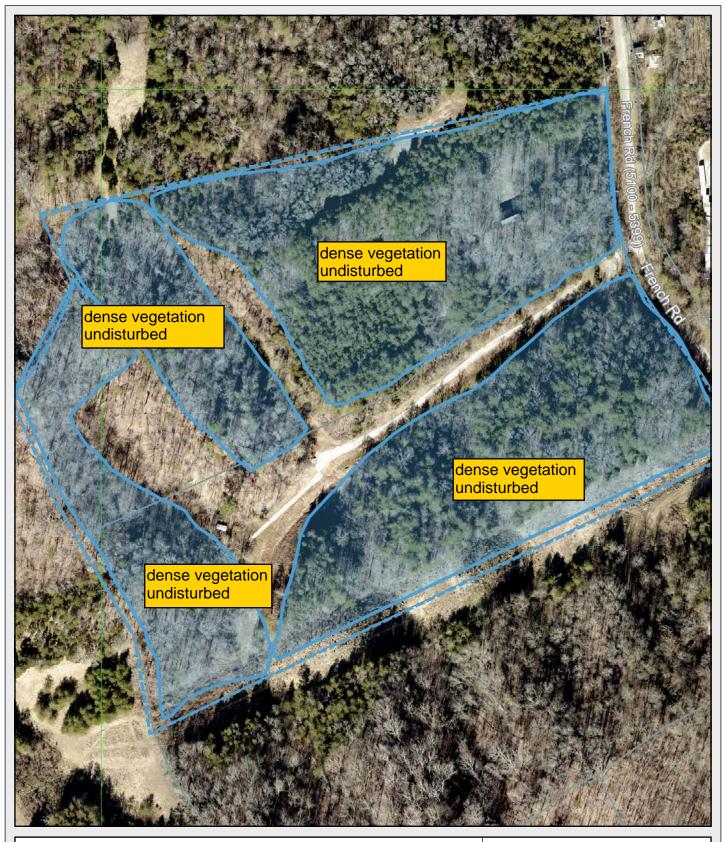

The Property is situated in a manner that there are natural valleys and steep hillsides. The three identified Shooting Lanes are served by steep hillsides that provide natural berms. The targets are situated at the bases on the natural berms. The Property is densely wooded with mature vegetation, which will remain undisturbed. The steep hillsides and dense vegetation on the Property will help buffer the sounds from the Range.

# Undisturbed Dense Vegetation French Road 1-A-23-UR Revised 44

Revised: 12/15/2022

0 100 200 400 Feet

KGIS makes no representation or warranty as to the accuracy of this map and its information, nor to its fitness for use. Any user of this map product accepts the same AS IS, WITH ALL FAULTS, and assumes all responsibility for the use thereof, and further covenants and agrees to hold KGIS harmless from any and all damage, loss, or liability arising from any use of this map product.