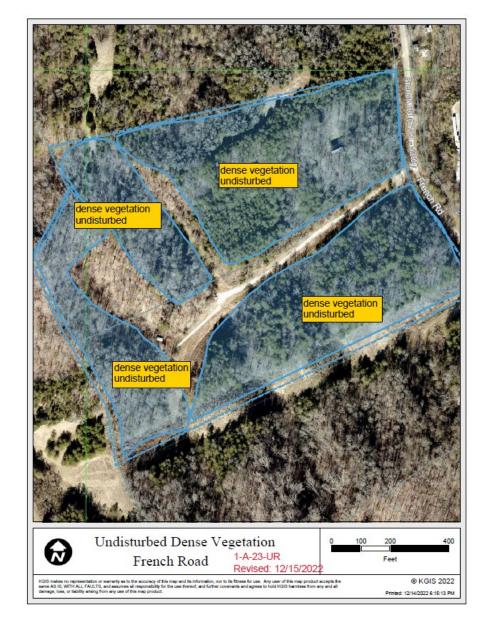

The Property is situated in a manner that there are natural valleys and steep hillsides. The three identified Shooting Lanes are served by steep hillsides that provide natural berms. The targets are situated at the bases on the natural berms. The Property is densely wooded with mature vegetation, which will remain undisturbed. The steep hillsides and dense vegetation on the Property will help buffer the sounds from the Range.

The property owner also owns Parcel No. 111 04604 (14.05 acres) and Parcel No. 111 04605 (14.52 acres), which are adjacent to the north of Property. The parcels will not be used for the Range. These parcels will offer additional sound buffering.