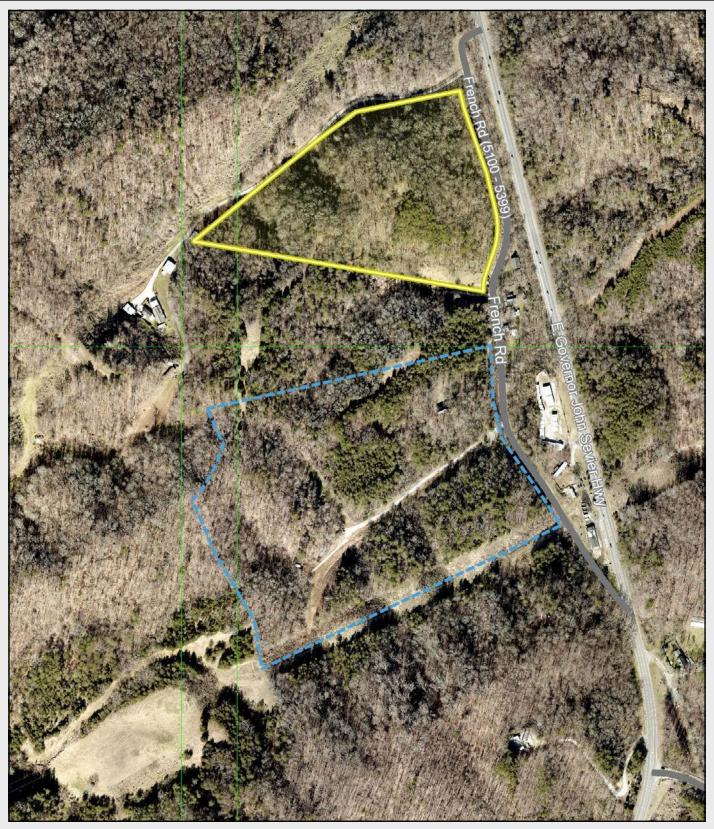

### **USE ON REVIEW REPORT**

► FILE #: 1-A-23-UR AGENDA ITEM #: 28

POSTPONEMENT(S): 1/12/2023 **AGENDA DATE: 2/9/2023** 

► APPLICANT: TAYLOR D. FORRESTER

OWNER(S): Pelennor Fields, LLC

TAX ID NUMBER: 111 046.02,046.03 View map on KGIS

JURISDICTION: County Commission District 9

STREET ADDRESS: 0 FRENCH RD (5285 FRENCH RD)

► LOCATION: West side of French Rd, west of E Governor John Sevier Hwy

► APPX. SIZE OF TRACT: 28.19 acres

SECTOR PLAN: South County
GROWTH POLICY PLAN: Rural Area

ZONING: A (Agricultural)

► EXISTING LAND USE: Agriculture/Forestry/Vacant Land
► PROPOSED USE: Private gun/ rifle shooting range

HISTORY OF ZONING: None noted.

SURROUNDING LAND North: Forested land, single family dwellings on large lots - A (Agricultural)

West: Forested land, single family dwellings on large lots - A (Agricultural)

NEIGHBORHOOD CONTEXT: This is a rural, forested area with single family residential dwellings on large

lots and nearby commercial uses along E Governor John Sevier Highway.