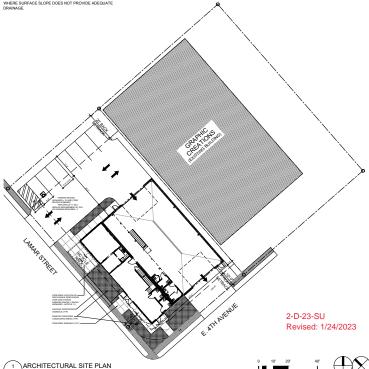

### **COMMENTS:**

This Special Use review is for the a vehicle wrap facility. This use has been determined to be similar to a vehicle repair/service facility, which is listed as a Special Use in the C-G-2 (General Commercial) zoning district. The proposed vehicle wrap facility will have one service bay, with vehicles entering from the parking lot off of Lamar Street, and exiting onto E. Fourth Avenue. Vehicles entering and exiting the enclosed facility should be infrequent.

The facility is associated with the adjacent Graphic Creation business. In addition to the vehicle wrap service bay, the new structure will have support space and business offices for the existing and proposed Graphic Creations business.

### SITE PLAN NOTES

SP1 BOUNDARY INFORMATION, TOPOGRAPHIC INFORMATION, & OTHER SITE INFORMATION IS TAKEN FROM G.I.S. MAPS & OTHER DOCUMENTS PROVIDED BY THE

SP3\_ PAYRING LOT PAYEAUST SHALL BE BITLIANCUS PAYING, THRODESS AS NOTED ON BRAWNESS, WITH 95 MACHINE-FORMED CONCERT GURBS, SIDEWALKS & DUMPSTER AD ID DE CONCERTE. THROMESS AS NOTED ON CARRES ARE PROVIDED, SLOPE SHALL NOT EXCEED 1:12. CARRES LOTS A CURB RAMPS SHALL NOT EXCEED 1:12. CARRES LOTS A CURB RAMPS SHALL NOT EXCEED 1:12.

SP4 IN ALL AREAS, PROVIDE POSITIVE DRAINAGE; SLOPE GRADE AWAY FROM BUILDINGS, MAINTAIN & EXTEND
EXISTING SWALES; PROVIDE FRENCH DRAIN TO GRADE
WHERE SURFACE SLOPE DOES NOT PROVIDE ADEQUATE
DRAINAGE

SP5 SIDEWALK CONCRETE SHALL HAVE:
- 3500 P.S.I. MINIMUM AT 28 DAYS
- 5% AIR ENTRAINED
- JOINTS IN SIDEWALK AT 5 FEET INTERVALS
- WOOD FLOAT AND LIGHT BROOM FINISH FOR SLIP
RESISTANCE

Upper and area = 203 SF (100%)

= 10.5 SF via = 4.2 SF (100%)

Concert will zero = 50.3 SF (100%)

Transparency = 66.27 SF (100%)

Transparency = 66.27 SF (100%)

2-D-23-SU Revised: 1/24/2023

EXPANSION 213 E. 4TH AVENUE, KNOXVILLE, TENNESSEE 37917