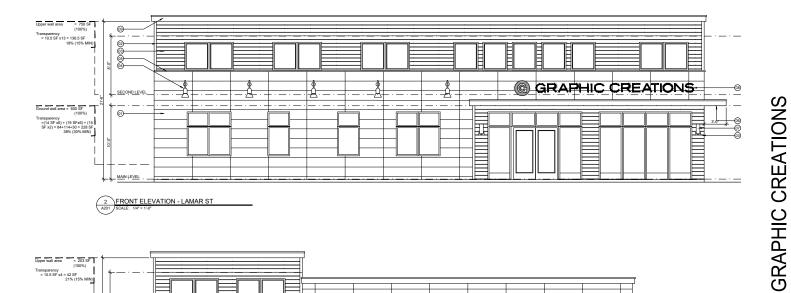

SP6 PUBLIC WALKS CONNECTING PRIMARY ENTRANCES SHALL BE HANDICAP ACCESSIBLE. WITH A MINIMUM CLEAR WIDTH OF 48 INCHES; SLOPE OF ACCESSIBLE WALKS SHALL NOT EXCEED 1:20 (1" RISE OVER 20" RUN); WHERE

| ELEVATIONS NOTES KEY                             |             |
|--------------------------------------------------|-------------|
| FIBER CEMENT PANELS                              | @1          |
| TRIM                                             | @           |
| WOOD / FIBER CEMENT SIDING                       | <b>3</b>    |
| LIGHT FIXTURE<br>(MATCH ADJACENT BUILDING)       | <b>(</b> 4) |
| APRON & FLASHING                                 | <b>(05)</b> |
| METAL CANOPY                                     | <b>66</b>   |
| WALL MOUNTED LIGHT FIXTURE (PER OWNER SELECTION) | @           |
| LOGO (PER OWNER SELECTION)                       | <b>®</b>    |
| METAL COPING                                     | 09          |
| CMU BLOCK WALL (PAINTED)                         | 10          |
|                                                  |             |

Upper and area = 203 SF (100%)

= 10.5 SF via = 4.2 SF (100%)

Concert will zero = 50.3 SF (100%)

Transparency = 66.27 SF (100%)

Transparency = 66.27 SF (100%)

2-D-23-SU Revised: 1/24/2023

EXPANSION 213 E. 4TH AVENUE, KNOXVILLE, TENNESSEE 37917

1 SIDE ELEVATION - E 4th AVE A201 SCALE: 1/4" = 1'-0"

| ELEVATIONS NOTES KEY                                |             |
|-----------------------------------------------------|-------------|
| FIBER CEMENT PANELS                                 | @1          |
| TRIM                                                | @           |
| WOOD / FIBER CEMENT SIDING                          | @           |
| LIGHT FIXTURE<br>(MATCH ADJACENT BUILDING)          | (64)        |
| APRON & FLASHING                                    | <b>(65)</b> |
| METAL CANOPY                                        | <b>66</b>   |
| WALL MOUNTED LIGHT FIXTURE<br>(PER OWNER SELECTION) | @           |
| LOGO (PER OWNER SELECTION)                          | <b>⊚</b>    |
| METAL COPING                                        | (9)         |
| CMU BLOCK WALL (PAINTED)                            | 10          |
|                                                     |             |