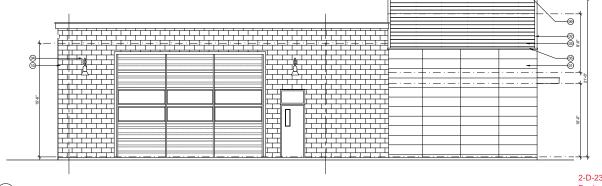

# GRAPHIC CREATIONS EXPANSION 213 E. 4TH AVENUE, KNOXVILLE, TENNESSEE 37917

2-D-23-SU Revised: 1/24/2023

1 SIDE ELEVATION / SECTION CONNECTOR

SCALE: 1/4" = 1.0"

SP6 PUBLIC WALKS CONNECTING PRIMARY ENTRANCES SHALL BE HANDICAP ACCESSIBLE. WITH A MINIMUM CLEAR WIDTH OF 48 INCHES; SLOPE OF ACCESSIBLE WALKS SHALL NOT EXCEED 1:20 (1" RISE OVER 20" RUN); WHERE

| ELEVATIONS NOTES KEY                             |             |
|--------------------------------------------------|-------------|
| FIBER CEMENT PANELS                              | @1          |
| TRIM                                             | @           |
| WOOD / FIBER CEMENT SIDING                       | <b>3</b>    |
| LIGHT FIXTURE<br>(MATCH ADJACENT BUILDING)       | <b>(</b> 4) |
| APRON & FLASHING                                 | <b>(05)</b> |
| METAL CANOPY                                     | <b>66</b>   |
| WALL MOUNTED LIGHT FIXTURE (PER OWNER SELECTION) | @           |
| LOGO (PER OWNER SELECTION)                       | <b>®</b>    |
| METAL COPING                                     | 09          |
| CMU BLOCK WALL (PAINTED)                         | 10          |
|                                                  |             |