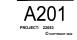

1 SIDE ELEVATION - E 4th AVE A201 SCALE: 1/4" = 1'-0"

| ELEVATIONS NOTES KEY                                |             |
|-----------------------------------------------------|-------------|
| FIBER CEMENT PANELS                                 | @1          |
| TRIM                                                | @           |
| WOOD / FIBER CEMENT SIDING                          | @           |
| LIGHT FIXTURE<br>(MATCH ADJACENT BUILDING)          | (64)        |
| APRON & FLASHING                                    | <b>(65)</b> |
| METAL CANOPY                                        | <b>66</b>   |
| WALL MOUNTED LIGHT FIXTURE<br>(PER OWNER SELECTION) | @           |
| LOGO (PER OWNER SELECTION)                          | <b>⊚</b>    |
| METAL COPING                                        | (9)         |
| CMU BLOCK WALL (PAINTED)                            | 10          |
|                                                     |             |

SP6 PUBLIC WALKS CONNECTING PRIMARY ENTRANCES SHALL BE HANDICAP ACCESSIBLE. WITH A MINIMUM CLEAR WIDTH OF 48 INCHES; SLOPE OF ACCESSIBLE WALKS SHALL NOT EXCEED 1:20 (1" RISE OVER 20" RUN); WHERE

| ELEVATIONS NOTES KEY                             |             |
|--------------------------------------------------|-------------|
| FIBER CEMENT PANELS                              | @1          |
| TRIM                                             | @           |
| WOOD / FIBER CEMENT SIDING                       | <b>3</b>    |
| LIGHT FIXTURE<br>(MATCH ADJACENT BUILDING)       | <b>(</b> 4) |
| APRON & FLASHING                                 | <b>(05)</b> |
| METAL CANOPY                                     | <b>66</b>   |
| WALL MOUNTED LIGHT FIXTURE (PER OWNER SELECTION) | @           |
| LOGO (PER OWNER SELECTION)                       | <b>®</b>    |
| METAL COPING                                     | 09          |
| CMU BLOCK WALL (PAINTED)                         | 10          |
|                                                  |             |