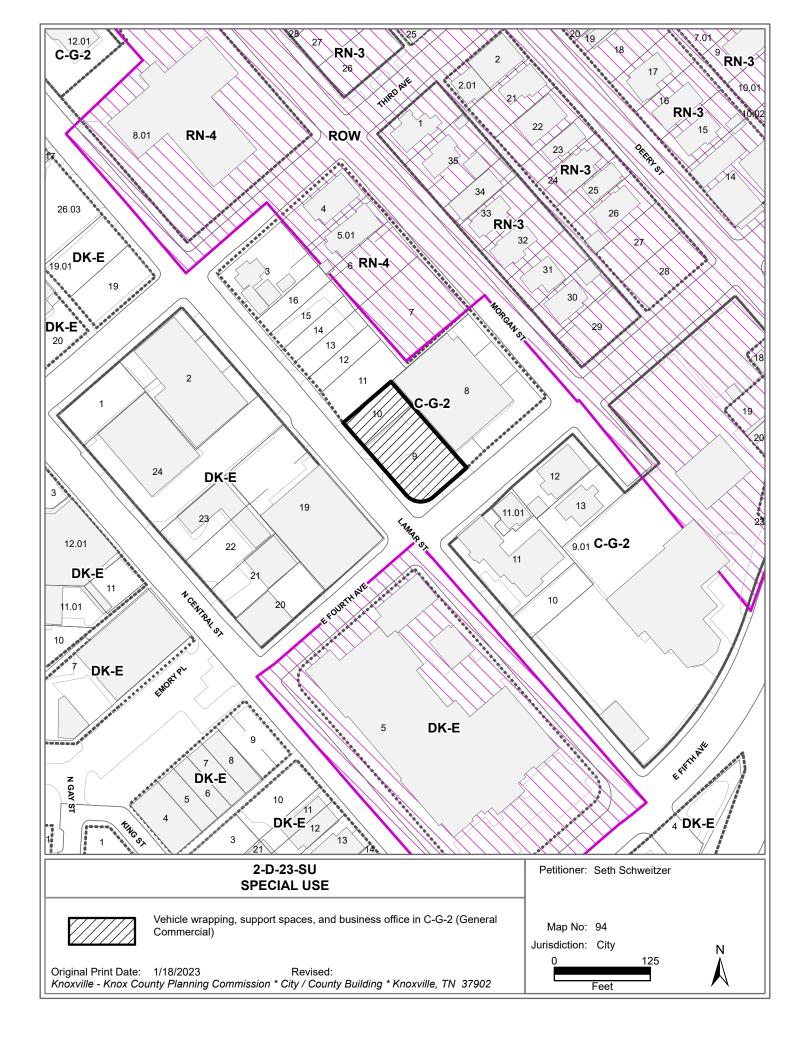

## SPECIAL USE REPORT

► FILE #: 2-D-23-SU AGENDA ITEM #: 13

> AGENDA DATE: 2/9/2023

► APPLICANT: **SETH SCHWEITZER** 

OWNER(S): Jim Caughorn Knox213

TAX ID NUMBER: 94 D K 009, 010 View map on KGIS

JURISDICTION: City Council District 4

STREET ADDRESS: 600 LAMAR ST (610 LAMAR ST)

► LOCATION: Northwest side of E. Fourth Ave, northeast side of Lamar St

APPX. SIZE OF TRACT: 12184 square feet

SECTOR PLAN: Central City

**GROWTH POLICY PLAN:** N/A (Within City Limits)

ACCESSIBILITY: Access is via Lamar Street, a local street with a pavement width of 40-ft

within a right-of-way width of 60-ft; and via Fourth Avenue, a local street with

a pavement width of 40-ft within a right-of-way width of 60-ft.

UTILITIES: Water Source: Knoxville Utilities Board

> Sewer Source: Knoxville Utilities Board

WATERSHED: First Creek & Second Creek

ZONING: C-G-2 (General Commercial)

EXISTING LAND USE: **Parking Lot** 

PROPOSED USE: Vehicle wrapping, support spaces, and business office

HISTORY OF ZONING: The property was previously zoned C-3 (General Commercial).

SURROUNDING LAND

Vacant land, single family residential -- C-G-2 (General North: Commercial), RN-4 (General Residential Neighborhood), H USE AND ZONING:

(Historic Overlav)

Multi-family, office -- C-G-2 (General Commercial), DK-E South:

(Downtown Knoxville Edge Subdistrict), H (Historic Overlay)

East: Industrial, vacant land, multi family - C-G-2 (General Commercial),

RN-3 (General Residential Neighborhood), H (Historic Overlay)

West: Commercial -- DK-E (Downtown Knoxville Edge Subdistrict)

**NEIGHBORHOOD CONTEXT:** This property adjacent to the Historic Fourth and Gill neighborhood, one

block east of Central Street.