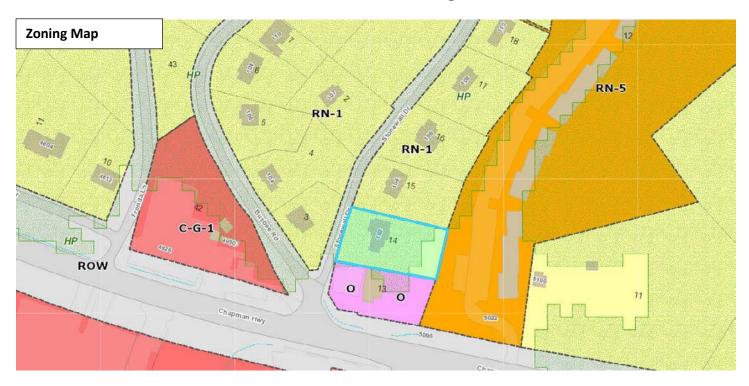

within a 25-ft right-of-way.

UTILITIES: Water Source: Knoxville Utilities Board

Sewer Source: Knoxville Utilities Board

WATERSHED: Goose Creek

► PRESENT PLAN AND LDR (Low Density Residential), HP (Hillside Protection) / RN-1 (Single-ZONING DESIGNATION: Family Residential Neighborhood), HP (Hillside Protection Overlay)

► PROPOSED PLAN DESIGNATION:

O (Office), HP (Hillside Protection)

EXISTING LAND USE: Single Family Residential

EXTENSION OF PLAN

DESIGNATION:

Yes

HISTORY OF REQUESTS: None noted

SURROUNDING LAND USE

North: Single family residential - Low Density Residential

AND PLAN DESIGNATION: South: Office - O (Office)

East: Multifamily - MDR (Medium Density Residential)

West: Single family residential - LDR (Low Density Residential)

NEIGHBORHOOD CONTEXT This property is located at the entrance of a single family detached

residential neighborhood next to a commercial node on Chapman Hwy and

an apartment community to the east.

SURROUNDING LAND USE,

PLAN DESIGNATION,

North: Single family residential - LDR (Low Density Residential) - RN-1

(Single-Family Residential Neighborhood)

ZONING South: Office - O (Office) - O (Office)

East: Multifamily - MDR (Medium Density Residential) - RN-5 (General

Residential Neighborhood)

West: Single family residential - LDR (Low Density Residential) - RN-1

(Single-Family Residential Neighborhood)

NEIGHBORHOOD CONTEXT: This property is located at the entrance of a single family detached

residential neighborhood next to a commercial node on Chapman Hwy and

an apartment community to the east.

AGENDA ITEM #: 6 FILE #: 1-A-23-PA 1/4/2023 08:48 AM JESSIE HILLMAN PAGE #: 6-1