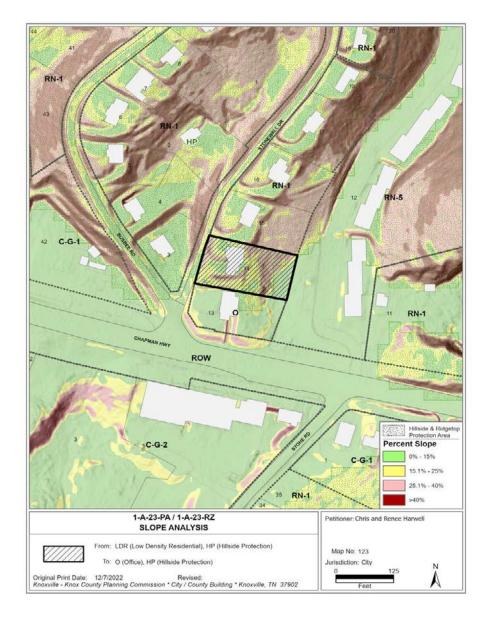

AGENDA ITEM #: 6 FILE #: 1-A-23-PA 1/4/2023 08:48 AM JESSIE HILLMAN PAGE #: 6-3

Staff - Slope Analysis

|       |          | •        | •       |         |
|-------|----------|----------|---------|---------|
| Case: | 1-A-23-F | RZ/1-A-2 | 3-SP/1- | A-23-PA |

| CATEGORY                      | SQFT   | ACRES | RECOMMENDED DISTURBANCE BUDGET (Percent)            | DISTURBANCE AREA<br>(Sqft) | DISTURBANCE<br>AREA<br>(Acres) |
|-------------------------------|--------|-------|-----------------------------------------------------|----------------------------|--------------------------------|
| Total Area of Site            | 20,998 | 0.48  |                                                     |                            |                                |
| Non-Hillside                  | 3,858  | 0.09  | N/A                                                 |                            |                                |
| 0-15% Slope                   | 2,983  | 0.07  | 100%                                                | 2,983                      | 0.07                           |
| 15-25% Slope                  | 7,079  | 0.16  | 50%                                                 | 3,539                      | 0.08                           |
| 25-40% Slope                  | 6,470  | 0.15  | 20%                                                 | 1,294                      | 0.03                           |
| Greater than 40% Slope        | 609    | 0.01  | 10%                                                 | 61                         | 0.001                          |
| Ridgetops                     |        |       |                                                     |                            |                                |
| Hillside Protection (HP) Area | 17,140 | 0.39  | Recommended<br>disturbance budget<br>within HP Area | 7,877                      | 0.2                            |
|                               |        |       | Percent of HP Area                                  | 0.5                        | ;                              |