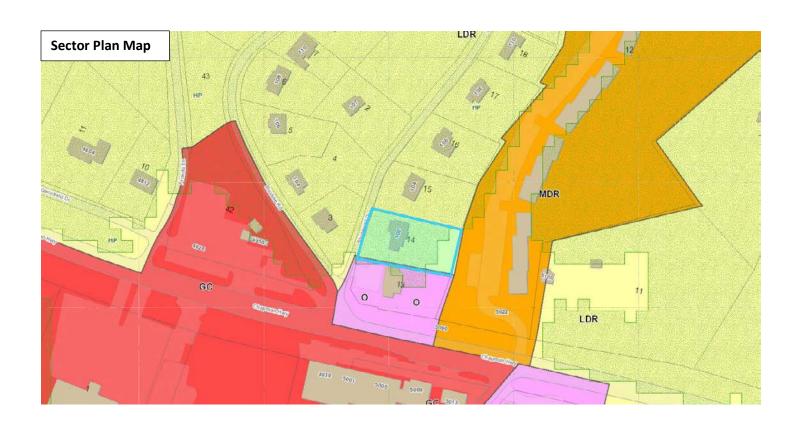

within a 25-ft right-of-way.

UTILITIES: Water Source: Knoxville Utilities Board

Sewer Source: Knoxville Utilities Board

WATERSHED: Goose Creek

► PRESENT PLAN AND LDR (Low Density Residential), HP (Hillside Protection) / RN-1 (Single-ZONING DESIGNATION: Family Residential Neighborhood), HP (Hillside Protection Overlay)

► PROPOSED PLAN DESIGNATION:

O (Office), HP (Hillside Protection)

EXISTING LAND USE: Single Family Residential

EXTENSION OF PLAN

DESIGNATION:

Yes

HISTORY OF REQUESTS: None noted

SURROUNDING LAND USE

North: Single family residential - Low Density Residential

AND PLAN DESIGNATION: South: Office - O (Office)

East: Multifamily - MDR (Medium Density Residential)

West: Single family residential - LDR (Low Density Residential)

NEIGHBORHOOD CONTEXT This property is located at the entrance of a single family detached

residential neighborhood next to a commercial node on Chapman Hwy and

an apartment community to the east.

WATERSHED: Goose Creek

PRESENT PLAN LDR (Low Density Residential), HP (Hillside Protection) / O (Office), HP

DESIGNATION/ZONING: (Hillside Protection Overlay)

▶ PROPOSED PLAN O (Office), HP (Hillside Protection) / O (Office), HP (Hillside Protection

DESIGNATION/ZONING: Overlay)

► EXISTING LAND USE: Single Family Residential

۰

EXTENSION OF PLAN Yes

DESIGNATION/ZONING:

REQUESTS:

HISTORY OF ZONING

None noted