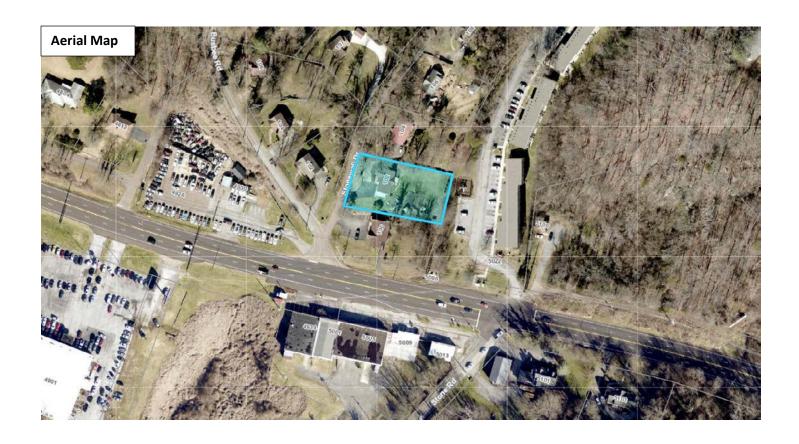

STREET ADDRESS: 102 STONEWALL DR

LOCATION: East side of Stonewell Dr, north of Chapman Hwy

► APPX. SIZE OF TRACT: 0.57 acres

SECTOR PLAN: South City

GROWTH POLICY PLAN: N/A (Within City Limits)

ACCESSIBILITY: Access is via Stonewall Drive, a local street with a pavement width of 16 ft

within a 25-ft right-of-way.

UTILITIES: Water Source: Knoxville Utilities Board

Sewer Source: Knoxville Utilities Board

WATERSHED: Goose Creek

► PRESENT PLAN AND LDR (Low Density Residential), HP (Hillside Protection) / RN-1 (Single-ZONING DESIGNATION: Family Residential Neighborhood), HP (Hillside Protection Overlay)

ACCESSIBILITY: Access is via Stonewall Drive, a local street with a pavement width of 16 ft

within a 25-ft right-of-way.

UTILITIES: Water Source: Knoxville Utilities Board

Sewer Source: Knoxville Utilities Board