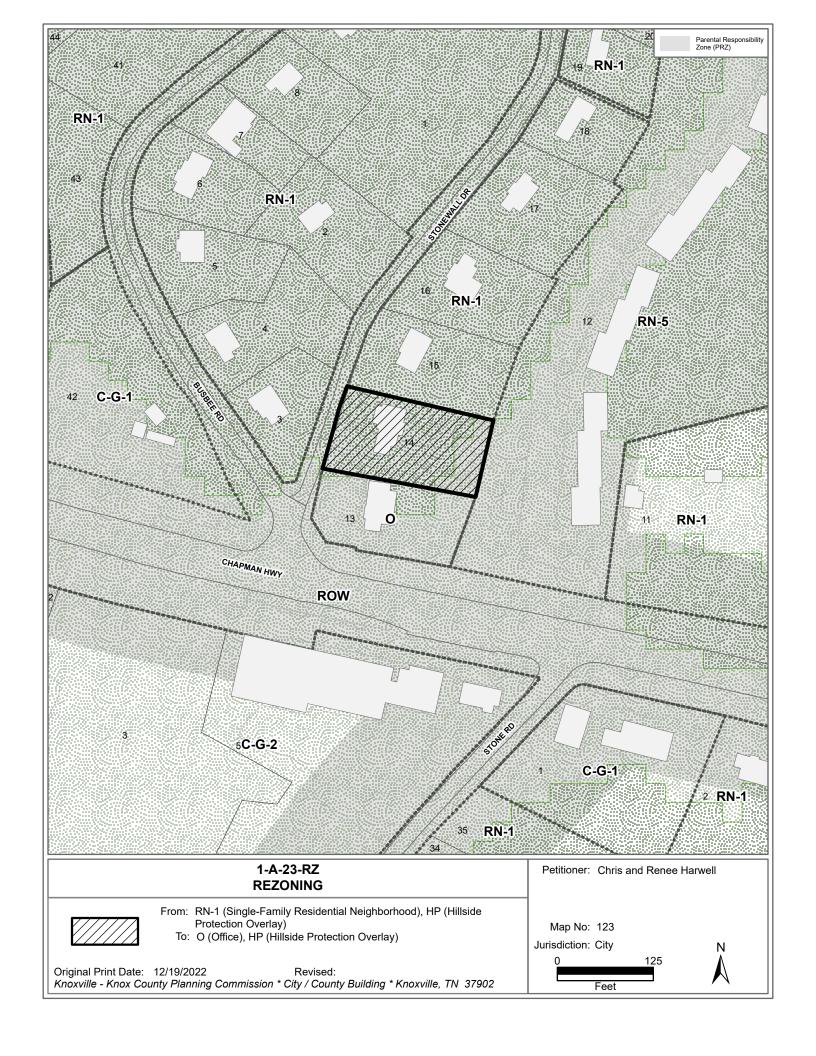

WATERSHED: Goose Creek

PRESENT PLAN LDR (Low Density Residential), HP (Hillside Protection) / O (Office), HP

DESIGNATION/ZONING: (Hillside Protection Overlay)

▶ PROPOSED PLAN O (Office), HP (Hillside Protection) / O (Office), HP (Hillside Protection

DESIGNATION/ZONING: Overlay)

► EXISTING LAND USE: Single Family Residential

۰

EXTENSION OF PLAN Yes

DESIGNATION/ZONING:

REQUESTS:

HISTORY OF ZONING

None noted

SURROUNDING LAND USE,

PLAN DESIGNATION,

North: Single family residential - LDR (Low Density Residential) - RN-1

(Single-Family Residential Neighborhood)

ZONING South: Office - O (Office) - O (Office)

East: Multifamily - MDR (Medium Density Residential) - RN-5 (General

Residential Neighborhood)

West: Single family residential - LDR (Low Density Residential) - RN-1

(Single-Family Residential Neighborhood)

NEIGHBORHOOD CONTEXT: This property is located at the entrance of a single family detached

residential neighborhood next to a commercial node on Chapman Hwy and

an apartment community to the east.

AGENDA ITEM #: 6 FILE #: 1-A-23-PA 1/4/2023 08:48 AM JESSIE HILLMAN PAGE #: 6-1