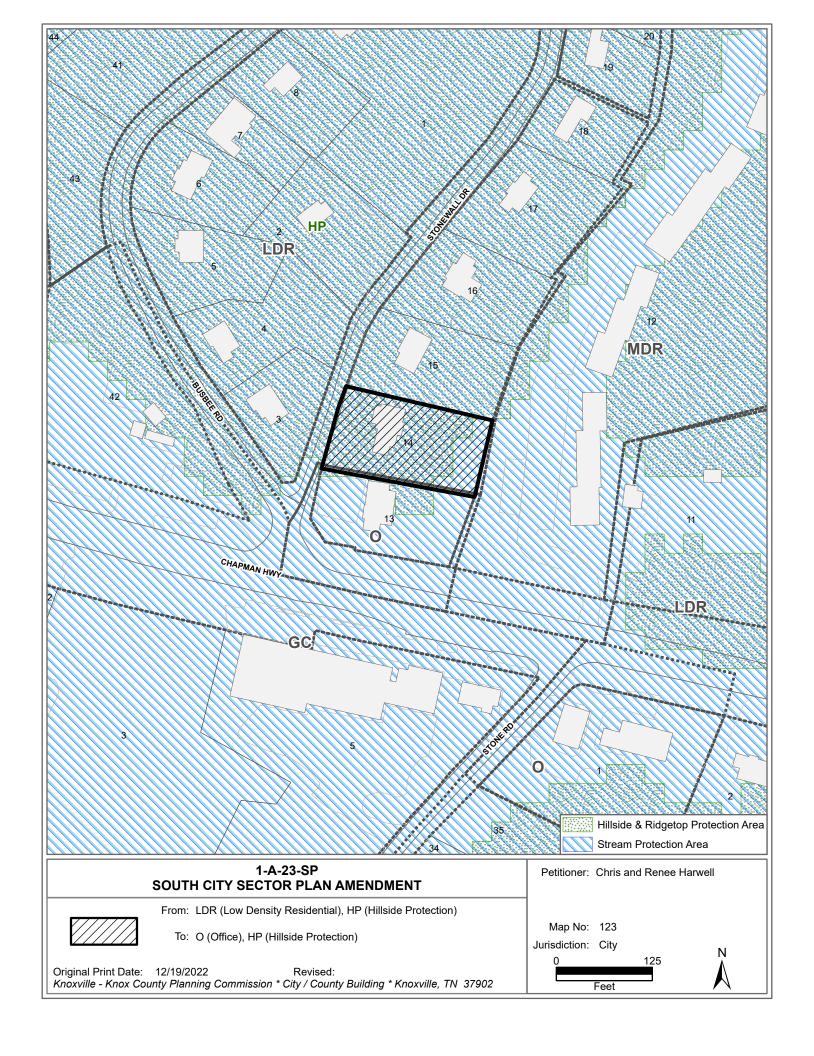

### PLAN AMENDMENT REPORT

► FILE #: 1-A-23-SP AGENDA ITEM #: 6

AGENDA DATE: 1/12/2023

► APPLICANT: CHRIS AND RENEE HARWELL

OWNER(S): Renee Harwell

TAX ID NUMBER: 123 F A 014 View map on KGIS

JURISDICTION: Council District 1

STREET ADDRESS: 102 STONEWALL DR

LOCATION: East side of Stonewell Dr, north of Chapman Hwy

► APPX. SIZE OF TRACT: 0.57 acres

SECTOR PLAN: South City

GROWTH POLICY PLAN: N/A (Within City Limits)

ACCESSIBILITY: Access is via Stonewall Drive, a local street with a pavement width of 16 ft

within a 25-ft right-of-way.

UTILITIES: Water Source: Knoxville Utilities Board

Sewer Source: Knoxville Utilities Board

WATERSHED: Goose Creek

► PRESENT PLAN AND LDR (Low Density Residential), HP (Hillside Protection) / RN-1 (Single-ZONING DESIGNATION: Family Residential Neighborhood), HP (Hillside Protection Overlay)

► PROPOSED PLAN DESIGNATION:

O (Office), HP (Hillside Protection)

EXISTING LAND USE: Single Family Residential

EXTENSION OF PLAN

DESIGNATION:

Yes

HISTORY OF REQUESTS: None noted

SURROUNDING LAND USE

North: Single family residential - Low Density Residential

AND PLAN DESIGNATION: South: Office - O (Office)

East: Multifamily - MDR (Medium Density Residential)

West: Single family residential - LDR (Low Density Residential)

NEIGHBORHOOD CONTEXT This property is located at the entrance of a single family detached

residential neighborhood next to a commercial node on Chapman Hwy and

an apartment community to the east.