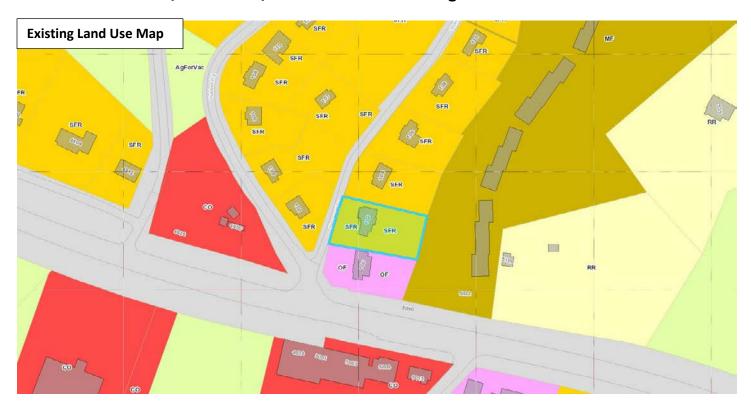

► PROPOSED PLAN DESIGNATION:

O (Office), HP (Hillside Protection)

EXISTING LAND USE: Single Family Residential

EXTENSION OF PLAN

DESIGNATION:

Yes

HISTORY OF REQUESTS: None noted

SURROUNDING LAND USE

North: Single family residential - Low Density Residential

AND PLAN DESIGNATION: South: Office - O (Office)

East: Multifamily - MDR (Medium Density Residential)

West: Single family residential - LDR (Low Density Residential)

NEIGHBORHOOD CONTEXT This property is located at the entrance of a single family detached

residential neighborhood next to a commercial node on Chapman Hwy and

an apartment community to the east.

SURROUNDING LAND USE,

PLAN DESIGNATION,

North: Single family residential - LDR (Low Density Residential) - RN-1

(Single-Family Residential Neighborhood)

ZONING South: Office - O (Office) - O (Office)

East: Multifamily - MDR (Medium Density Residential) - RN-5 (General

Residential Neighborhood)

West: Single family residential - LDR (Low Density Residential) - RN-1

(Single-Family Residential Neighborhood)

NEIGHBORHOOD CONTEXT: This property is located at the entrance of a single family detached

residential neighborhood next to a commercial node on Chapman Hwy and

an apartment community to the east.

AGENDA ITEM #: 6 FILE #: 1-A-23-PA 1/4/2023 08:48 AM JESSIE HILLMAN PAGE #: 6-1