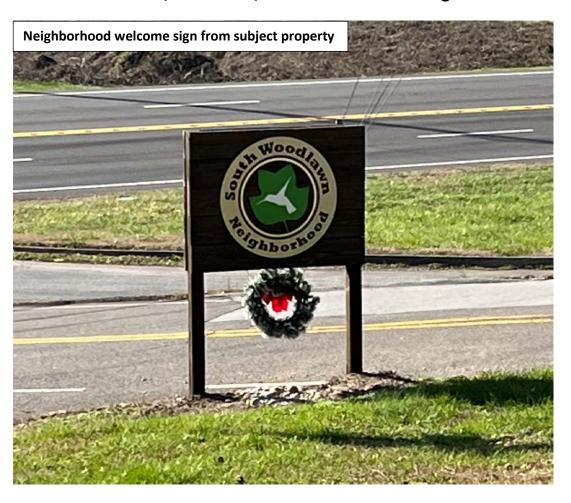

NEIGHBORHOOD CONTEXT This property is located at the entrance of a single family detached

residential neighborhood next to a commercial node on Chapman Hwy and

an apartment community to the east.

TRENDS IN DEVELOPMENT, POPULATION OR TRAFFIC THAT WARRANT RECONSIDERATION OF THE ORIGINAL PLAN PROPOSAL:

- 1. There have been no new trends in this area that pertain to the land use designation for the subject property.
- 2. The property's location next to a welcome sign for the established South Woodlawn Neighborhood makes an office use here possibly damaging to the image and character of the neighborhood.

residential neighborhood next to a commercial node on Chapman Hwy and

an apartment community to the east.

AGENDA ITEM #: 6 FILE #: 1-A-23-PA 1/4/2023 08:48 AM JESSIE HILLMAN PAGE #: 6-1

#### AN ERROR IN THE PLAN:

1. The subject property contains a single family detached home and is located at an entrance to the established South Woodlawn residential neighborhood. The One Year Plan's land use designation of LDR (Low Density Residential) is reflective of the surrounding area and is not the result of an error.