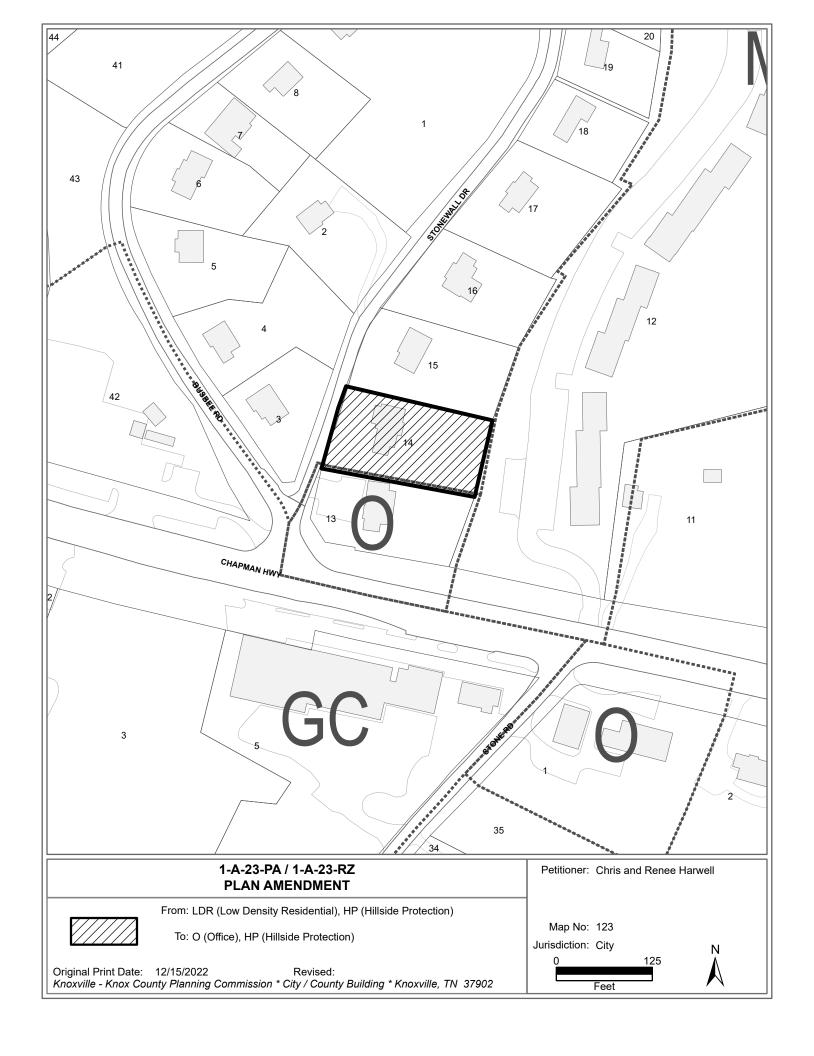

## PLAN AMENDMENT/ REZONING REPORT

► FILE #: 1-A-23-RZ AGENDA ITEM #: 6

1-A-23-PA AGENDA DATE: 1/12/2023

► APPLICANT: CHRIS AND RENEE HARWELL

OWNER(S): Renee Harwell

TAX ID NUMBER: 123 F A 014 View map on KGIS

JURISDICTION: Council District 1
STREET ADDRESS: 102 Stonewall DR

► LOCATION: East side of Stonewall Dr, north of Chapman Hwy

► TRACT INFORMATION: 0.57 acres

SECTOR PLAN: South City

GROWTH POLICY PLAN: N/A (Within City Limits)

ACCESSIBILITY: Access is via Stonewall Drive, a local street with a pavement width of 16 ft

within a 25-ft right-of-way.

UTILITIES: Water Source: Knoxville Utilities Board

Sewer Source: Knoxville Utilities Board

WATERSHED: Goose Creek

PRESENT PLAN LDR (Low Density Residential), HP (Hillside Protection) / O (Office), HP

DESIGNATION/ZONING: (Hillside Protection Overlay)

▶ PROPOSED PLAN O (Office), HP (Hillside Protection) / O (Office), HP (Hillside Protection

DESIGNATION/ZONING: Overlay)

► EXISTING LAND USE: Single Family Residential

۰

EXTENSION OF PLAN Yes

DESIGNATION/ZONING:

REQUESTS:

HISTORY OF ZONING

None noted

SURROUNDING LAND USE,

PLAN DESIGNATION,

North: Single family residential - LDR (Low Density Residential) - RN-1

(Single-Family Residential Neighborhood)

ZONING South: Office - O (Office) - O (Office)

East: Multifamily - MDR (Medium Density Residential) - RN-5 (General

Residential Neighborhood)

West: Single family residential - LDR (Low Density Residential) - RN-1

(Single-Family Residential Neighborhood)

NEIGHBORHOOD CONTEXT: This property is located at the entrance of a single family detached

residential neighborhood next to a commercial node on Chapman Hwy and

an apartment community to the east.

AGENDA ITEM #: 6 FILE #: 1-A-23-PA 1/4/2023 08:48 AM JESSIE HILLMAN PAGE #: 6-1