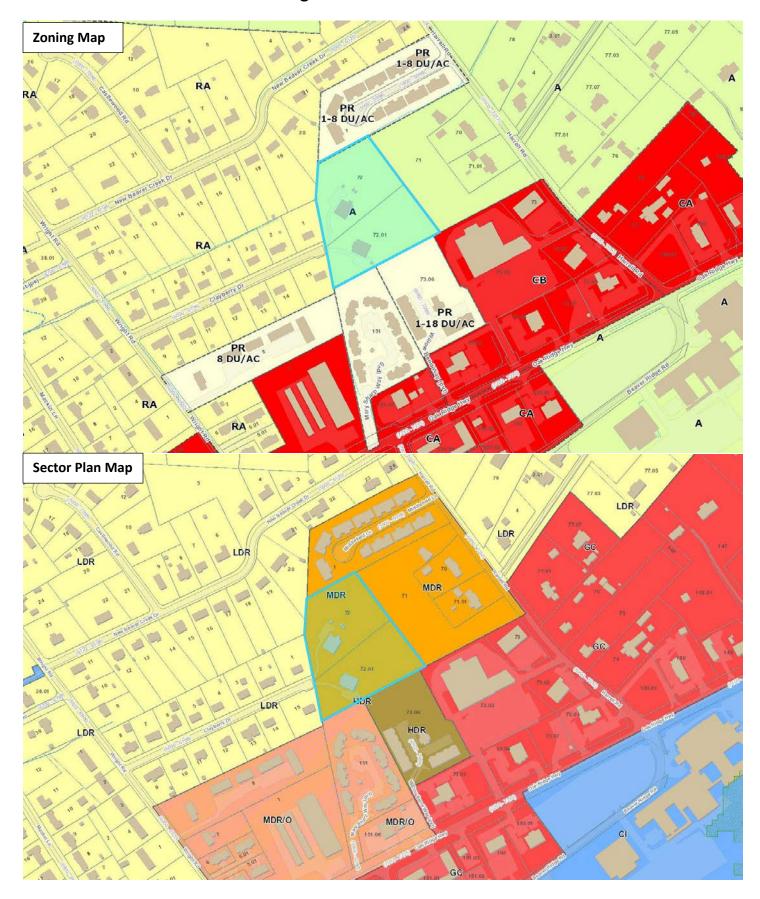

### CHANGING CONDITIONS IN THE AREA AND DISTRICTS AFFECTED, OR IN THE CITY/COUNTY GENERALLY:

- 1. This area is adjacent to the commercial corridor along Oak Ridge Highway. Multi-family residential has been building out adjacent to the commercial area since the late 1990s. In 2005, an adjacent parcel was rezoned to PR up to 18 du/ac and a sector plan amendment to HDR (High Density Residential) was also approved.
- 2. Local data sources and national data trends note an increased demand for a range of housing opportunities, which a rezoning to increase residential density may support.

## THE PROPOSED AMENDMENT SHALL BE CONSISTENT WITH THE INTENT AND PURPOSE OF THE APPLICABLE ZONING ORDINANCE:

- 1. PR zoning is intended to provide optional methods of land development which encourage more imaginative solutions to environmental design problems.
- 2. Additionally, the zoning code states that each PR development shall be compatible with the surrounding or adjacent zones, as determined by Planning Commission review of development plans. During this review process additional concerns related to site design may be addressed.

## THE PROPOSED AMENDMENT SHALL NOT ADVERSELY AFFECT ANY OTHER PART OF THE COUNTY, NOR SHALL ANY DIRECT OR INDIRECT ADVERSE EFFECTS RESULT FROM SUCH AMENDMENT:

- 1. The PR zone requires development plan approval by the Planning Commission prior to construction. This will provide the opportunity for staff to review the plan and address issues such as traffic circulation, lot layout, drainage and other potential development concerns. It will also provide the opportunity for public input at the Planning Commission meeting.
- 2. PR zoning up to 8 du/ac is consistent with nearby zoning and the sector plan designation of MDR (Medium Density Residential).
- 3. Currently, access for the property is off of Clayberry Drive through an adjacent single family residential subdivision. Other PR zoning without direct access to Oak Ridge Highway limits PR up to 8 du/ac.

THE PROPOSED AMENDMENT SHALL BE CONSISTENT WITH AND NOT IN CONFLICT WITH THE GENERAL PLAN OF KNOXVILLE AND KNOX COUNTY, INCLUDING ANY OF ITS ELEMENTS, MAJOR ROAD PLAN, LAND USE PLAN, COMMUNITY FACILITIES PLAN, AND OTHERS:

- 1. PR zoning up to 8 du/ac is consistent with the sector plan designation of MDR for the subject property.
- 2. The proposed rezoning is not in conflict with the General Plan or any other adopted plans for this area.