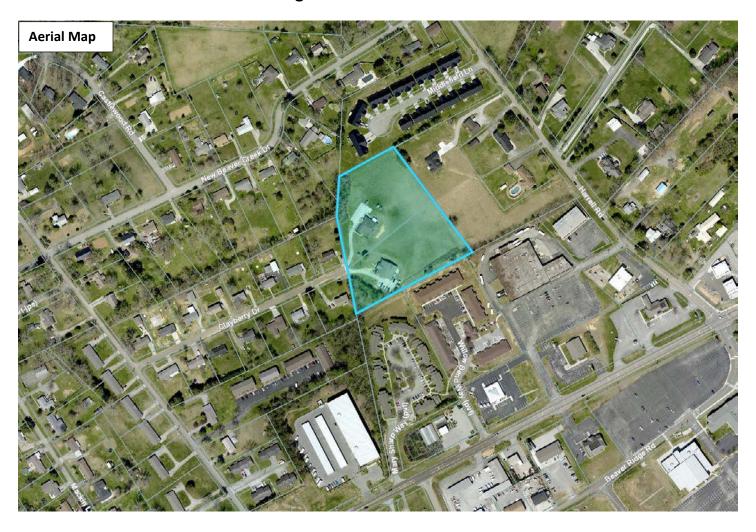

JURISDICTION: County Commission District 6

STREET ADDRESS: 6010 Clayberry Dr. (6011 Clayberry Dr)

LOCATION: NE end of Clayberry Dr, north of Oak Ridge Hwy

► APPX. SIZE OF TRACT: 4.96 acres

SECTOR PLAN: Northwest County

GROWTH POLICY PLAN: Planned Growth Area

ACCESSIBILITY: Access is via Clayberry Drive, a local street with a pavement width of 25-ft

within a right-of-way width of 50-ft.

UTILITIES: Water Source: West Knox Utility District

East: Rural residential - A (Agricultural) - A (Agricultural)

West: Single family residential - RA (Low Density Residential)

NEIGHBORHOOD CONTEXT: This area is a mix of single family residential and multifamily residential

adjacent to the commercial corridor along Oak Ridge Highway.