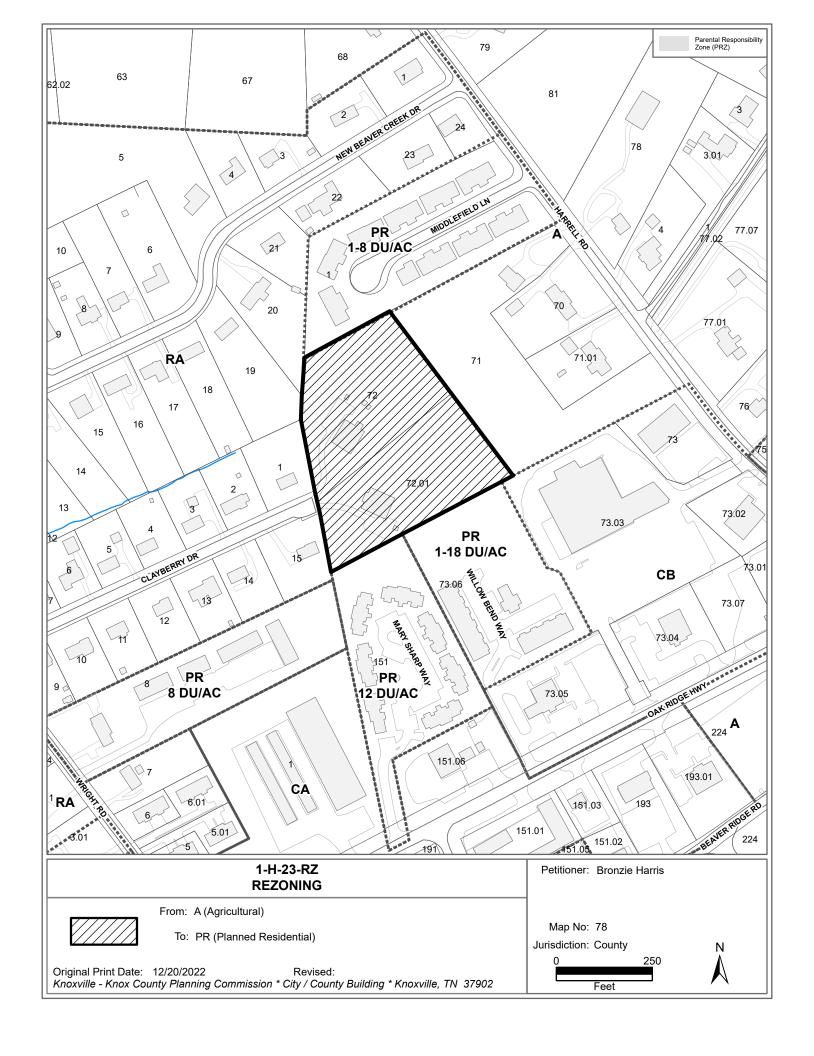

### REZONING REPORT

► FILE #: 1-H-23-RZ AGENDA ITEM #: 20

**AGENDA DATE: 1/12/2023** 

► APPLICANT: BRONZIE HARRIS

OWNER(S): Knox Housing Partnership Inc.

TAX ID NUMBER: 78 07201, 072 <u>View map on KGIS</u>

JURISDICTION: County Commission District 6

STREET ADDRESS: 6010 Clayberry Dr. (6011 Clayberry Dr)

LOCATION: NE end of Clayberry Dr, north of Oak Ridge Hwy

► APPX. SIZE OF TRACT: 4.96 acres

SECTOR PLAN: Northwest County

GROWTH POLICY PLAN: Planned Growth Area

ACCESSIBILITY: Access is via Clayberry Drive, a local street with a pavement width of 25-ft

within a right-of-way width of 50-ft.

UTILITIES: Water Source: West Knox Utility District

Sewer Source: West Knox Utility District

WATERSHED: Beaver Creek and Grassy Creek

PRESENT ZONING: A (Agricultural)

ZONING REQUESTED: PR (Planned Residential)

▶ EXISTING LAND USE: Commercial

► DENSITY PROPOSED: 12 du/ac

EXTENSION OF ZONE: Yes, PR is adjacent.

HISTORY OF ZONING: None noted.

SURROUNDING LAND North: Multifamily residential, commercial - PR (Planned Residential)

USE AND ZONING: South: Multifamily residential, commercial - PR (Planned Residential)

East: Rural residential - A (Agricultural) - A (Agricultural)

West: Single family residential - RA (Low Density Residential)

NEIGHBORHOOD CONTEXT: This area is a mix of single family residential and multifamily residential

adjacent to the commercial corridor along Oak Ridge Highway.

#### STAFF RECOMMENDATION:

Approve the PR (Planned Residential) zone up to 8 du/ac because it consistent with the sector plan and consistent with surrounding development.