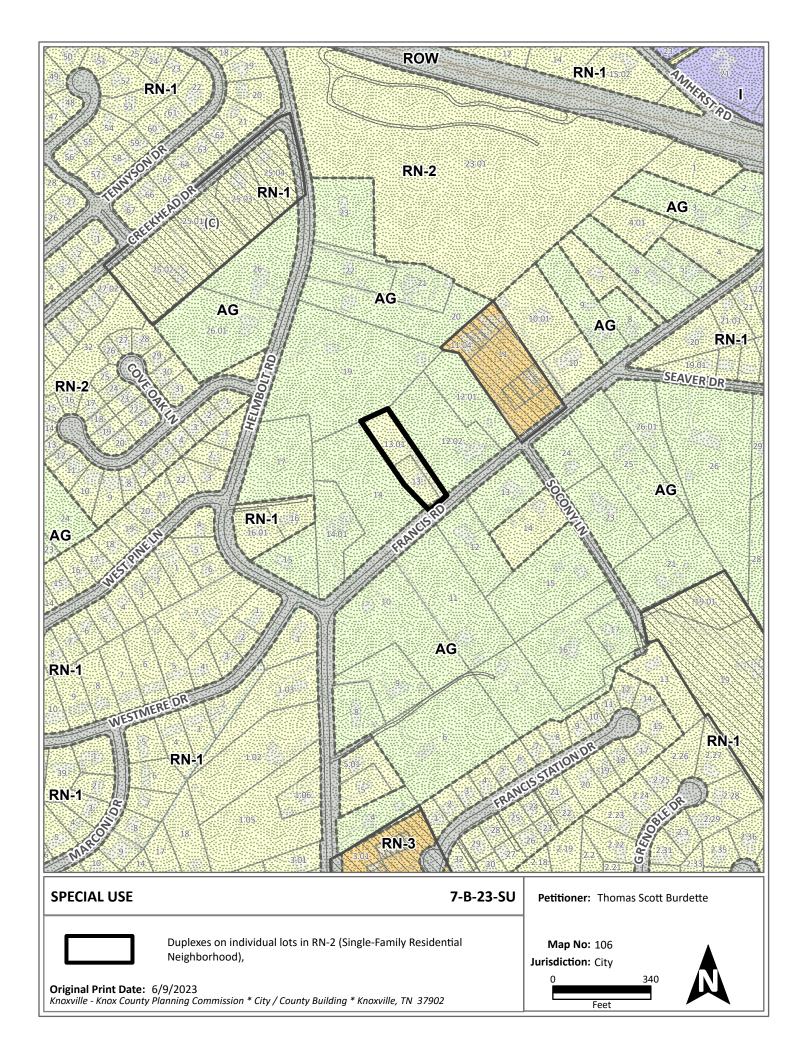

JURISDICTION: City Council District 3

STREET ADDRESS: 1619 FRANCIS RD (1623 FRANCIS RD)

► LOCATION: Northwest side of Francis Rd, northeast of Helmbolt Rd

► APPX. SIZE OF TRACT: 0.85 acres

SECTOR PLAN: Northwest County

Sewer Source: Knoxville Utilities Board

WATERSHED: Ten Mile Creek

ZONING:
RN-2 (Single-Family Residential Neighborhood),

► EXISTING LAND USE: Single Family Residential

► PROPOSED USE: Two-family dwellings on individual lots

HISTORY OF ZONING: The property was rezoned from AG (Agricultural) to RN-2 (Single-Family

Residential Neighborhood) in May 2022.

SURROUNDING LAND North: Rural residential - AG (Agricultural)

USE AND ZONING: South: Single-family residential - AG (Agricultural)

Oddin. Single-lanning residential - AG (Agricultural)

East: Single-family residential - AG (Agricultural)

West: Agriculture/forestry/vacant land - AG (Agricultural)

NEIGHBORHOOD CONTEXT: The area is comprised of single-family residential houses with large lot sizes,

with a townhouse development to the northeast.