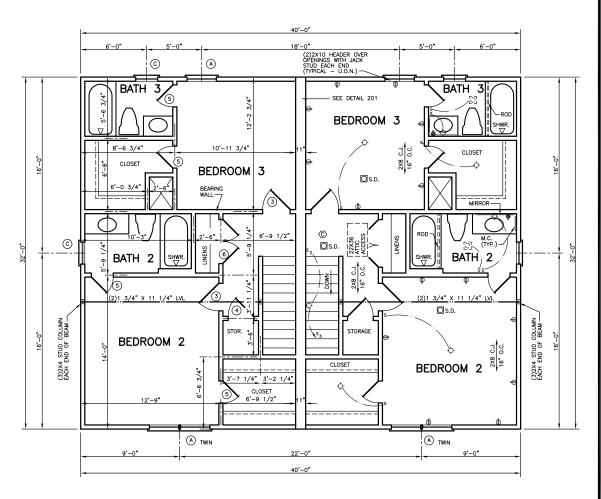

## File No: 7-B-23-SU 1619-1625 Francis Road Allure Properties LLC

- -Front Doors will be 36"w x 80"h (each unit)
- -Living Room will have twin 72"w X 62" h windows (each unit)
- -Upstairs Bedroom will have twin 72" X 62" h windows (each unit)

Total Duplex Facade Area:
40'w x 17.5' h = 700 sq ft

Total surface area of windows (124 sq ft)

Total surface area of doors (40 sq ft)

Total Transparency: 23%

FOR SECTION THRU CABINETS, SEE DETAIL ON COVER SHEET.

STOOP

40'-0"

8'-5 1/2"

(2)2X10 HEADER OVER OPENINGS WITH JACK STUD EACH END (TYPICAL – U.O.N.)

BEDROOM 1

Os.D.

8'-5 1/2"

10'-11 3/4"

BEDROOM 1

19'-6 1/2"

6'-6 1/2"

S.D.

4'-6 1/2"

©

STOOP

7-B-23-SU 5/30/27

LOWER LEVEL HEATED AREA : 640 SQ, FT, EACH UNIT UPPER LEVEL HEATED AREA : 640 SQ, FT, EACH UNIT TOTAL HEATED AREA : 1280 SQ, FT, EACH UNIT PORCH : 30 SQ, FT EACH UNIT STOOP : 20 SQ, FT EACH UNIT

40'-0"