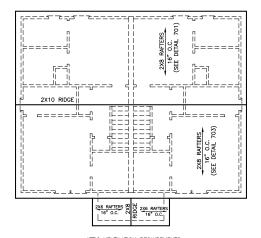

ATTIC VENTILATION REQUIREMENTS: 670 SQ. FT. -- 150 = 4.5 SQ. FT. NET FREE AREA REQUIRED EACH UNIT

ROOF PLAN SCALE : 1/8" = 1'-0"

UPPER LEVEL FLOOR PLAN

SCALE: 1/4" = 1'-0"

7-B-23-SU 5/30/2023

FLOATING SLAB REVISED 05-14-20