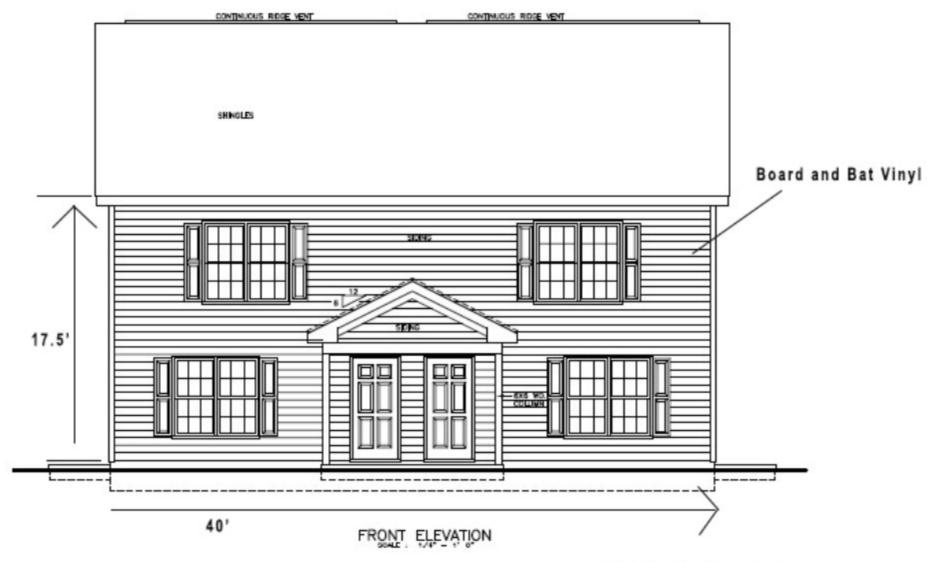

## File No: 7-B-23-SU 1619-1625 Francis Road Allure Properties LLC

- -Front Doors will be 36"w x 80"h (each unit)
- -Living Room will have twin 72"w X 62" h windows (each unit)
- -Upstairs Bedroom will have twin 72" X 62" h windows (each unit)

Total Duplex Facade Area:
40'w x 17.5' h = 700 sq ft

Total surface area of windows (124 sq ft)

Total surface area of doors (40 sq ft)

Total Transparency: 23%

FOR SECTION THRU CABINETS, SEE DETAIL ON COVER SHEET.