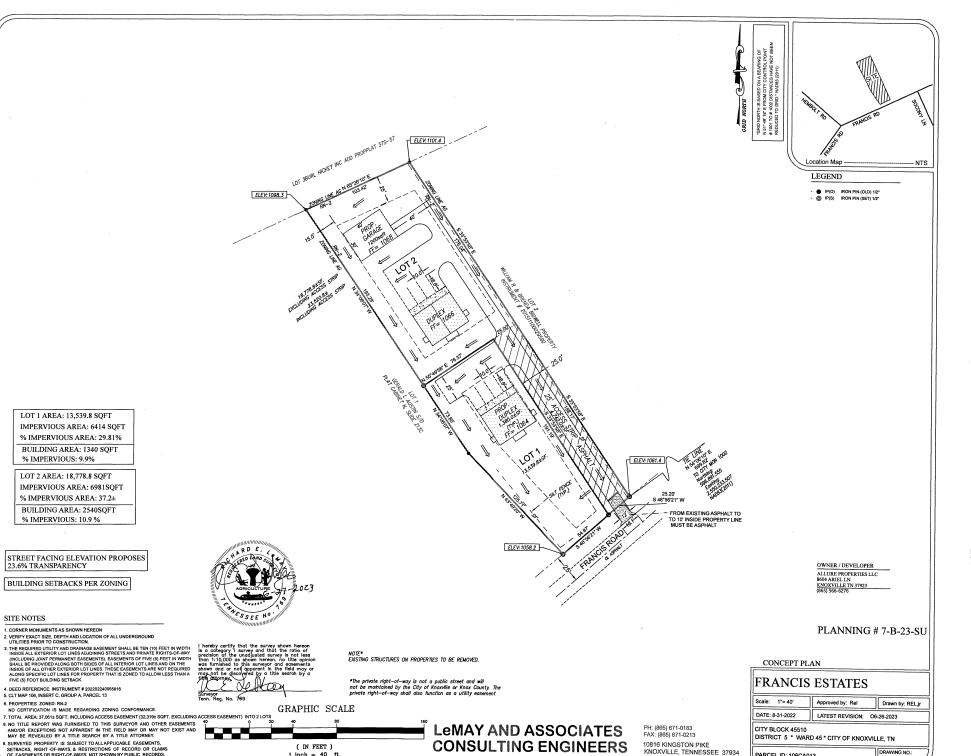

#### **COMMENTS:**

The applicant is requesting approval for one new two-family dwelling on a 13,530 sq. ft. lot and one new two-family dwelling on a 23,520 sq. ft. lot in the RN-2 zoning district.

STANDARDS FOR EVALUATING A SPECIAL USE (ARTICLE 16.2.F.2)

AGENDA ITEM #: 24 FILE #: 7-B-23-SU 7/3/2023 08:55 AM LINDSAY CROCKETT PAGE #: 24-2

PARCEL ID: 106CA013

6154

( IN FEET )

1 inch = 40 ft.

SITE NOTES

SETBACKS, RIGHT-OF-WAYS, & RESTRICTIONS OF RECORD OR CLAIMS OF EASEMENTS OR RIGHT-OF-WAYS, NOT SHOWN BY PUBLIC RECORDS.

Total Duplex Facade Area:
40'w x 17.5' h = 700 sq ft

Total surface area of windows (124 sq ft)

Total surface area of doors (40 sq ft)

Total Transparency: 23%

FOR SECTION THRU CABINETS, SEE DETAIL ON COVER SHEET.

LOWER LEVEL HEATED AREA : 640 SQ, FT, EACH UNIT UPPER LEVEL HEATED AREA : 640 SQ, FT, EACH UNIT TOTAL HEATED AREA : 1280 SQ, FT, EACH UNIT PORCH : 30 SQ, FT EACH UNIT STOOP : 20 SQ, FT EACH UNIT

40'-0"