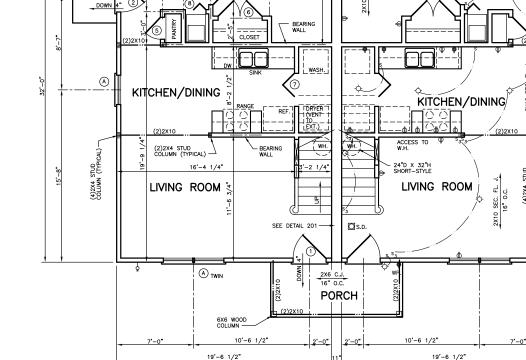

LOWER LEVEL HEATED AREA : 640 SQ, FT, EACH UNIT UPPER LEVEL HEATED AREA : 640 SQ, FT, EACH UNIT TOTAL HEATED AREA : 1280 SQ, FT, EACH UNIT PORCH : 30 SQ, FT EACH UNIT STOOP : 20 SQ, FT EACH UNIT

40'-0"

LOWER LEVEL FLOOR PLAN

FLOATING SLAB REVISED 05-14-20

| WINDOW SCHEDULE |                                                          | DULE | DOOR SCHEDULE | Standard Homes Plan Service, Inc.                                                                        |                                                               |
|-----------------|----------------------------------------------------------|------|---------------|----------------------------------------------------------------------------------------------------------|---------------------------------------------------------------|
|                 | △ 2'-8" X 5'-2" WD. D.H.                                 | G    |               | 3'-0" x 6'-8" x 1 3/4"    4   2'-4" x 6'-8" x 1 3/8"   7   LOUVERED BIFOLD   3'-0" x 6'-8" x 1 3/8"   10 | 7200 SUNSET LAKE ROAD FUQUAY-VARINA, N.C. 27526 (919)552-5677 |
| E               | B 2'-8" X 4'-6" WD. D.H. E                               | Н    | M             | 2 3'-0" x 6'-8" x 1 3/4" 5 2'-0" x 6'-8" x 1 3/8" 8 2-0" x 6'-8 x 1 3/8"   1                             | DESIGNED FOR SHEET 3 of 7                                     |
|                 | C 2'-0" X 3'-2" WD. D.H. F                               | К    | N             | 3 2'-6" x 6'-8" x 1 3/8" 6 2'-0" x 6'-8" x 1 3/8" 9                                                      | HUNTER 2 SID                                                  |
| _               | SEE HOME DESIGN PREVIEWS ONLINE AT WWW.STANDARDHOMES.COM |      |               |                                                                                                          |                                                               |