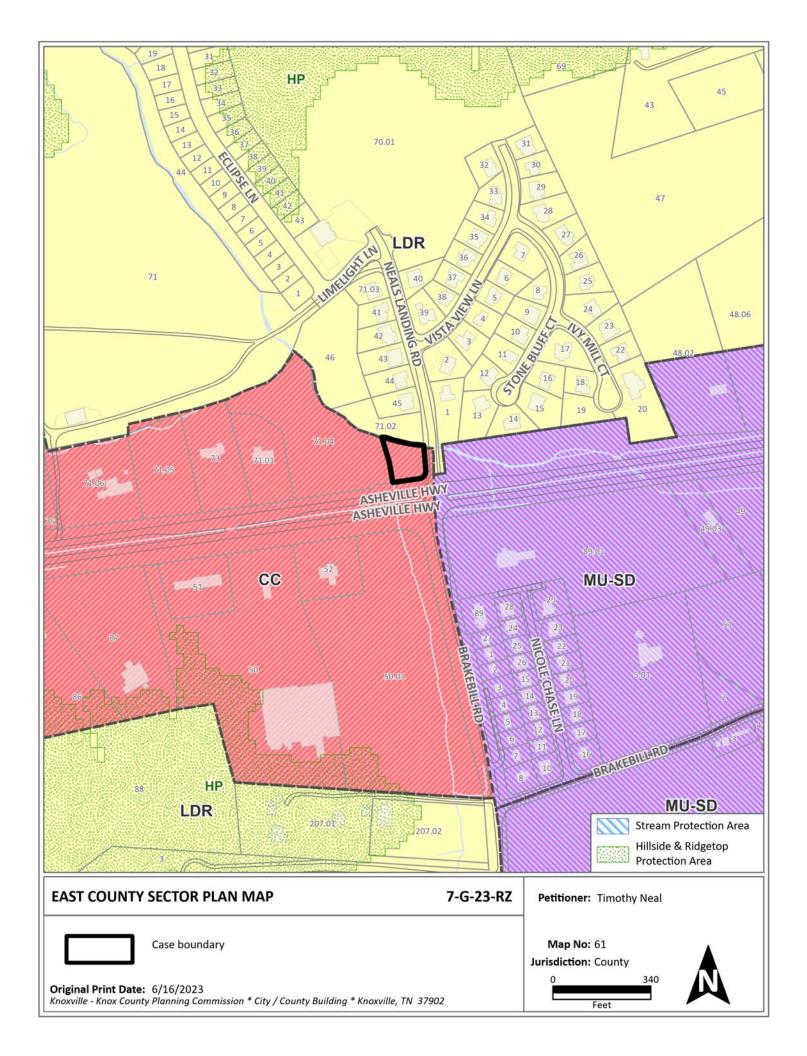

STREET ADDRESS: 0 ASHEVILLE HWY

► LOCATION: Northwest quadrant of the intersection of Asheville Hwy and Neals

Landing Rd

APPX. SIZE OF TRACT: 3.4 acres

SECTOR PLAN: **East County** 

Urban Growth Area (Outside City Limits) **GROWTH POLICY PLAN:** 

Access is via Asheville Hwy, a divided highway that is a major arterial with 77 ACCESSIBILITY:

ft of pavement width within a 155-ft right-of-way. The property also has frontage Neals Landing Road, but it cannot be used for access as it crosses a creek in this location and has guard rails along both sides of the street.

RZ).

SURROUNDING LAND USE AND ZONING:

North:

Agriculture/forestry/vacant and single family residential - PR (Planned Residential) up to 12 du/ac in Knox County

South: Commercial - C-H-2 (Highway Commercial) in the City

East: Single family residential - PR (Planned Residential) up to 6 du/ac in

**Knox County** 

Office and agriculture/forestry/vacant - CA (General Business) in West:

**Knox County** 

**NEIGHBORHOOD CONTEXT:** This property is located on a section of Ashevelle Highway that consists

#### **COMMENTS:**

This request is to rezone a portion of the subject property. This parcel has dual zoning, with the main body of the parcel zoned CA and both a small portion in the front, southwest corner of the parcel, and a larger swath along the rear, zoned PR with up to 12 du/ac. This request is to rezone only the front PR-zoned portion to CA.