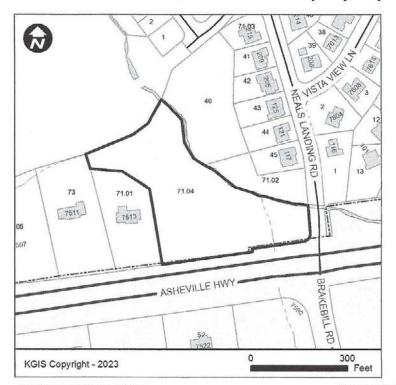

STREET ADDRESS: 0 ASHEVILLE HWY

► LOCATION: Northwest quadrant of the intersection of Asheville Hwy and Neals

Landing Rd

APPX. SIZE OF TRACT: 3.4 acres

SECTOR PLAN: **East County** 

Urban Growth Area (Outside City Limits) **GROWTH POLICY PLAN:** 

#### **COMMENTS:**

This request is to rezone a portion of the subject property. This parcel has dual zoning, with the main body of the parcel zoned CA and both a small portion in the front, southwest corner of the parcel, and a larger swath along the rear, zoned PR with up to 12 du/ac. This request is to rezone only the front PR-zoned portion to CA.