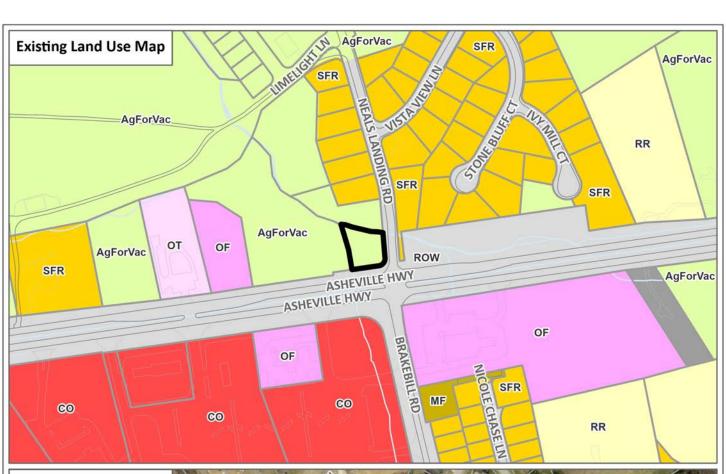

EXISTING LAND USE: Agriculture/Forestry/Vacant Land

EXTENSION OF ZONE: Yes, this is an extension.

HISTORY OF ZONING: The portion of the parcel zoned PR was rezoned from A in 1981 (Case # 8-

O-81-RZ); the portion zoned CA was rezoned from A in 2000 (Case 5-R-00-

RZ).

SURROUNDING LAND USE AND ZONING:

North:

Agriculture/forestry/vacant and single family residential - PR (Planned Residential) up to 12 du/ac in Knox County

South: Commercial - C-H-2 (Highway Commercial) in the City

East: Single family residential - PR (Planned Residential) up to 6 du/ac in

**Knox County** 

Office and agriculture/forestry/vacant - CA (General Business) in West:

**Knox County** 

**NEIGHBORHOOD CONTEXT:** This property is located on a section of Ashevelle Highway that consists

> predominantly of commercial uses in the lots fronting the highway. Abutting lots behind the commercial uses consist of small-lot, single-family residential

subdivisions and large lots zoned A with single family homes.