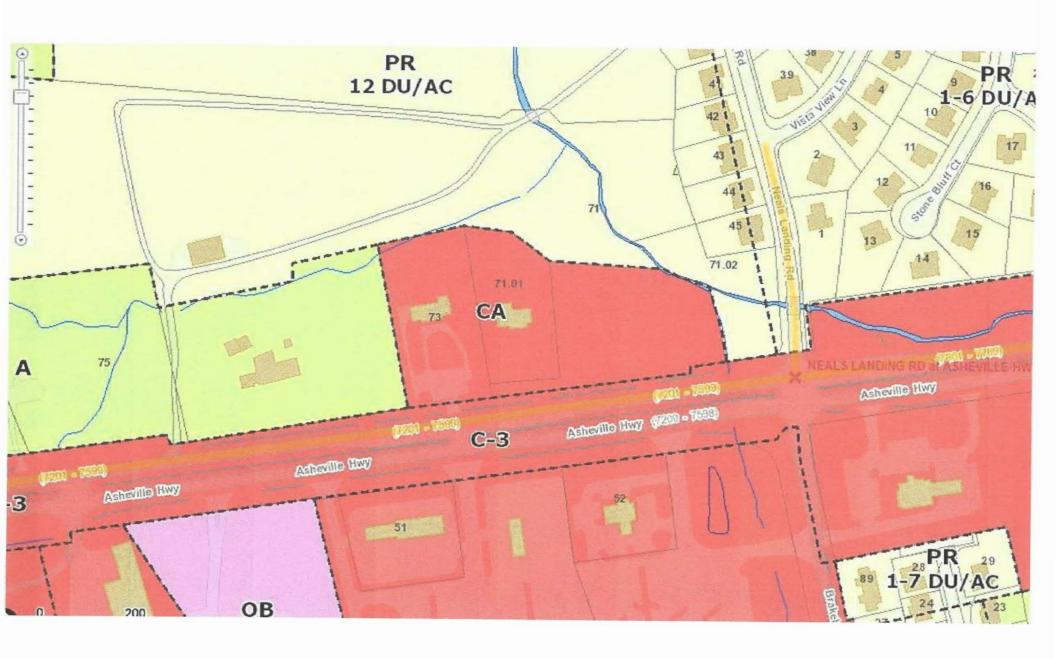

**UTILITIES:** Water Source: Knoxville Utilities Board

> Sewer Source: Knoxville Utilities Board

WATERSHED: Sinking East Creek

PRESENT ZONING: PR (Planned Residential)

ZONING REQUESTED: **CA (General Business)** 

#### **COMMENTS:**

This request is to rezone a portion of the subject property. This parcel has dual zoning, with the main body of the parcel zoned CA and both a small portion in the front, southwest corner of the parcel, and a larger swath along the rear, zoned PR with up to 12 du/ac. This request is to rezone only the front PR-zoned portion to CA.

- 1. This parcel is designated CC (Community Commercial), which lists the CA zone as one to consider. The CC land use class calls for retail and service-oriented development, which is consistent with the CA zone description.
- 2. Sub-section 9.11 of the General Plan Development Policies section recommends locating community-serving commercial areas where they can be easily shared by several neighborhoods. The surrounding properties to the north contain residential uses that could benefit from commercial or service-oriented development.
- 3. Office and commercial zoning along Asheville Highway is supported by the East City Sector Plan. According to the plan, survey results stemming from the public participation process revealed that, "The majority of the people would support office development on Asheville Highway..." and "The majority of the people would support commercial uses on all the major streets except Washington Pike and Whittle Springs Road (p. 45).