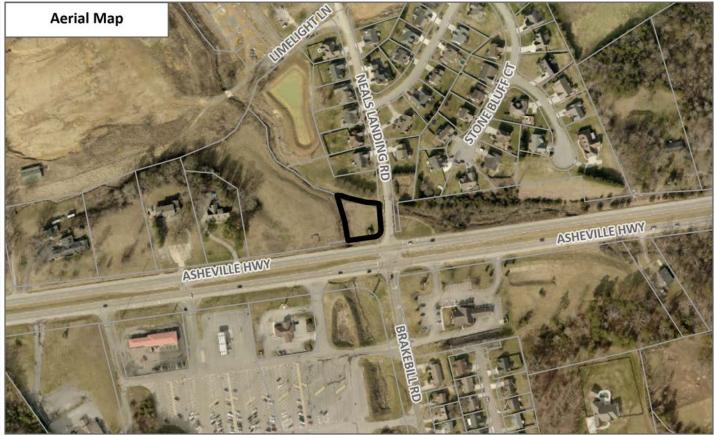

STREET ADDRESS: 0 ASHEVILLE HWY

► LOCATION: Northwest quadrant of the intersection of Asheville Hwy and Neals

Landing Rd

APPX. SIZE OF TRACT: 3.4 acres

SECTOR PLAN: **East County** 

Urban Growth Area (Outside City Limits) **GROWTH POLICY PLAN:** 

Access is via Asheville Hwy, a divided highway that is a major arterial with 77 ACCESSIBILITY:

ft of pavement width within a 155-ft right-of-way. The property also has frontage Neals Landing Road, but it cannot be used for access as it crosses a creek in this location and has guard rails along both sides of the street.

EXISTING LAND USE: Agriculture/Forestry/Vacant Land

EXTENSION OF ZONE: Yes, this is an extension.

HISTORY OF ZONING: The portion of the parcel zoned PR was rezoned from A in 1981 (Case # 8-

O-81-RZ); the portion zoned CA was rezoned from A in 2000 (Case 5-R-00-