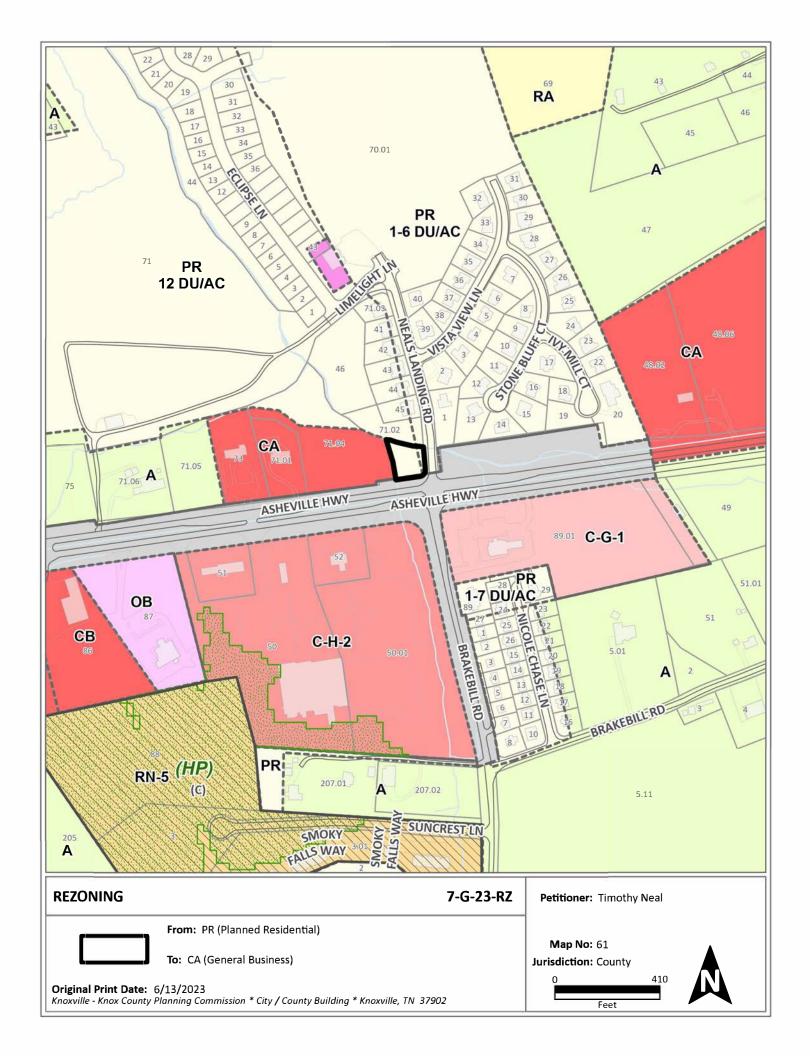

### REZONING REPORT

► FILE #: 7-G-23-RZ 33 AGENDA ITEM #:

> **AGENDA DATE:** 7/13/2023

APPLICANT: **TIMOTHY NEAL** 

Timothy Neal OWNER(S):

TAX ID NUMBER: 61 071.04 (PART OF) View map on KGIS

JURISDICTION: County Commission District 8

STREET ADDRESS: 0 ASHEVILLE HWY

► LOCATION: Northwest quadrant of the intersection of Asheville Hwy and Neals

Landing Rd

APPX. SIZE OF TRACT: 3.4 acres

SECTOR PLAN: **East County** 

Urban Growth Area (Outside City Limits) **GROWTH POLICY PLAN:** 

Access is via Asheville Hwy, a divided highway that is a major arterial with 77 ACCESSIBILITY:

ft of pavement width within a 155-ft right-of-way. The property also has frontage Neals Landing Road, but it cannot be used for access as it crosses a creek in this location and has guard rails along both sides of the street.

**UTILITIES:** Water Source: Knoxville Utilities Board

> Sewer Source: Knoxville Utilities Board

WATERSHED: Sinking East Creek

PRESENT ZONING: PR (Planned Residential)

ZONING REQUESTED: **CA (General Business)** 

EXISTING LAND USE: Agriculture/Forestry/Vacant Land

EXTENSION OF ZONE: Yes, this is an extension.

HISTORY OF ZONING: The portion of the parcel zoned PR was rezoned from A in 1981 (Case # 8-

O-81-RZ); the portion zoned CA was rezoned from A in 2000 (Case 5-R-00-

RZ).

SURROUNDING LAND USE AND ZONING:

North:

Agriculture/forestry/vacant and single family residential - PR (Planned Residential) up to 12 du/ac in Knox County

South: Commercial - C-H-2 (Highway Commercial) in the City

East: Single family residential - PR (Planned Residential) up to 6 du/ac in

**Knox County** 

Office and agriculture/forestry/vacant - CA (General Business) in West:

**Knox County** 

**NEIGHBORHOOD CONTEXT:** This property is located on a section of Ashevelle Highway that consists

> predominantly of commercial uses in the lots fronting the highway. Abutting lots behind the commercial uses consist of small-lot, single-family residential

subdivisions and large lots zoned A with single family homes.

#### **COMMENTS:**

This request is to rezone a portion of the subject property. This parcel has dual zoning, with the main body of the parcel zoned CA and both a small portion in the front, southwest corner of the parcel, and a larger swath along the rear, zoned PR with up to 12 du/ac. This request is to rezone only the front PR-zoned portion to CA.