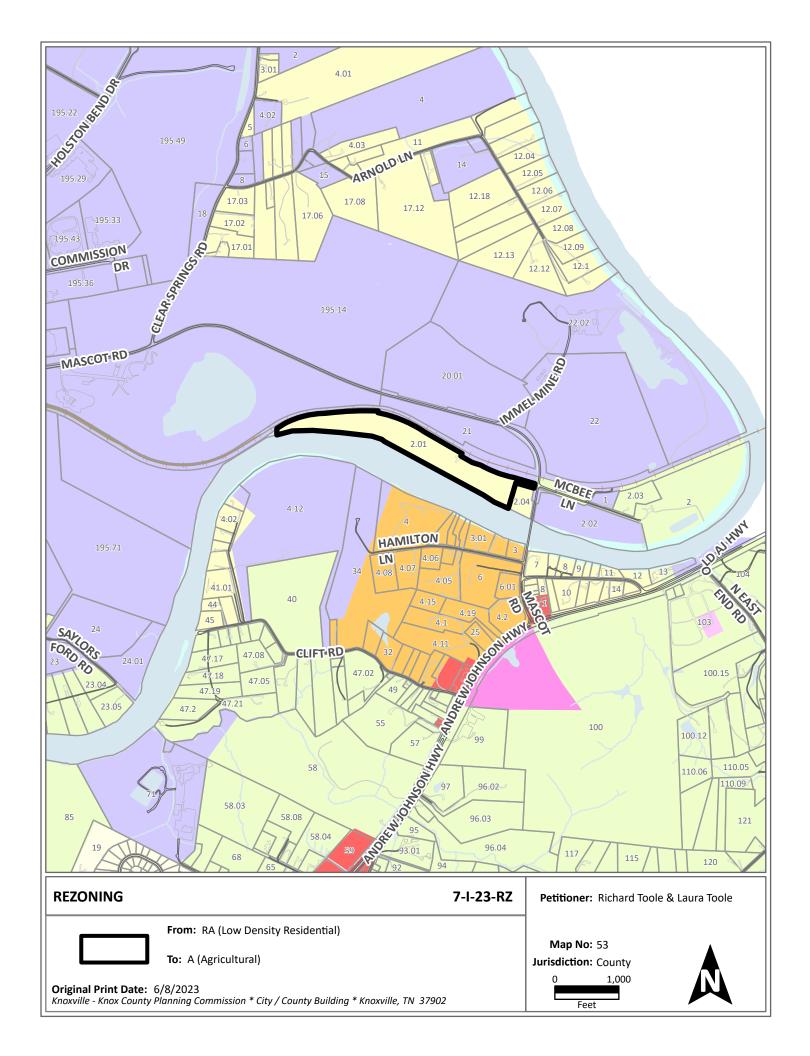

STREET ADDRESS: 10110 MASCOT RD

► LOCATION: West side of Mascot Rd across from its intersection with Mcbee Ln,

along the Holston Riverbank

► APPX. SIZE OF TRACT: 33.06 acres

SECTOR PLAN: Northeast County

GROWTH POLICY PLAN: Planned Growth Area

WATERSHED: Holston-French Broad

PRESENT ZONING: RA (Low Density Residential)

ZONING REQUESTED: A (Agricultural)

► EXISTING LAND USE: Water, Agriculture/Forestry/Vacant

۰

EXTENSION OF ZONE: No this is not an extension.

HISTORY OF ZONING: Rezoned from I (Industrial) to RA (Low density residential) in 1989 (Case 6-

H-89-RZ)

SURROUNDING LAND USE AND ZONING:

North: Agriculture/forestry/vacant, mining and landfills - I (Industrial)

South: Water - F (Floodway)

East: Agriculture/forestry/vacant) - RA (Low desnsity residential), I

(Industrial)

West: Mining and landfills - F (Floodway) & I (Industrial)

NEIGHBORHOOD CONTEXT: The property is located between the railroad tracks to the north and the

Holston River to the south. The area consists of large parcels with

agricultural, residential and mining activities.