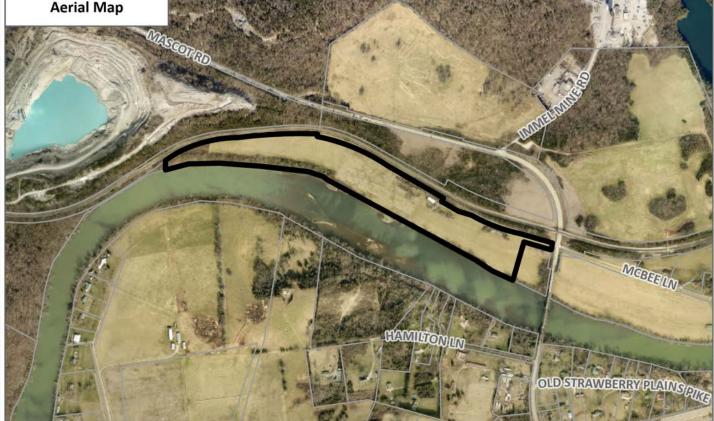

STREET ADDRESS: 10110 MASCOT RD

► LOCATION: West side of Mascot Rd across from its intersection with Mcbee Ln,

along the Holston Riverbank

► APPX. SIZE OF TRACT: 33.06 acres

SECTOR PLAN: Northeast County

GROWTH POLICY PLAN: Planned Growth Area

Holston River to the south. The area consists of large parcels with

agricultural, residential and mining activities.