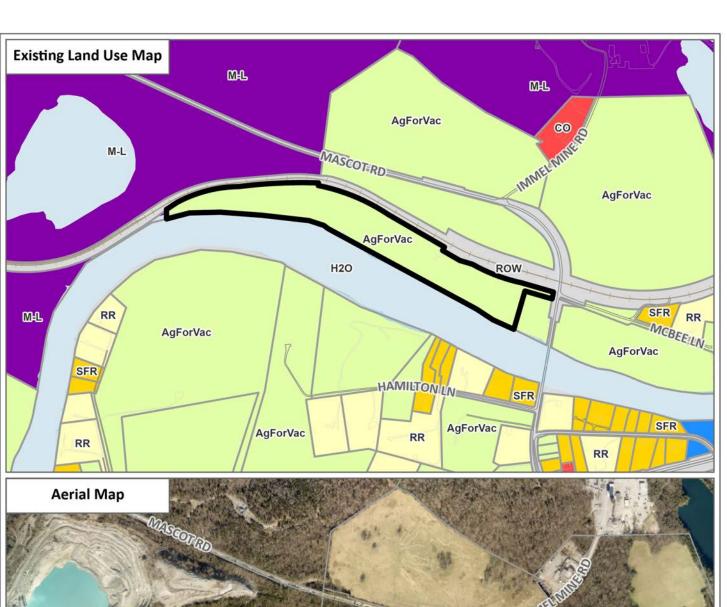

WATERSHED: Holston-French Broad

PRESENT ZONING: RA (Low Density Residential)

ZONING REQUESTED: A (Agricultural)

► EXISTING LAND USE: Water, Agriculture/Forestry/Vacant

۰

EXTENSION OF ZONE: No this is not an extension.

HISTORY OF ZONING: Rezoned from I (Industrial) to RA (Low density residential) in 1989 (Case 6-

H-89-RZ)

SURROUNDING LAND USE AND ZONING:

North: Agriculture/forestry/vacant, mining and landfills - I (Industrial)

South: Water - F (Floodway)

East: Agriculture/forestry/vacant) - RA (Low desnsity residential), I

(Industrial)

West: Mining and landfills - F (Floodway) & I (Industrial)

NEIGHBORHOOD CONTEXT: The property is located between the railroad tracks to the north and the

Holston River to the south. The area consists of large parcels with

agricultural, residential and mining activities.