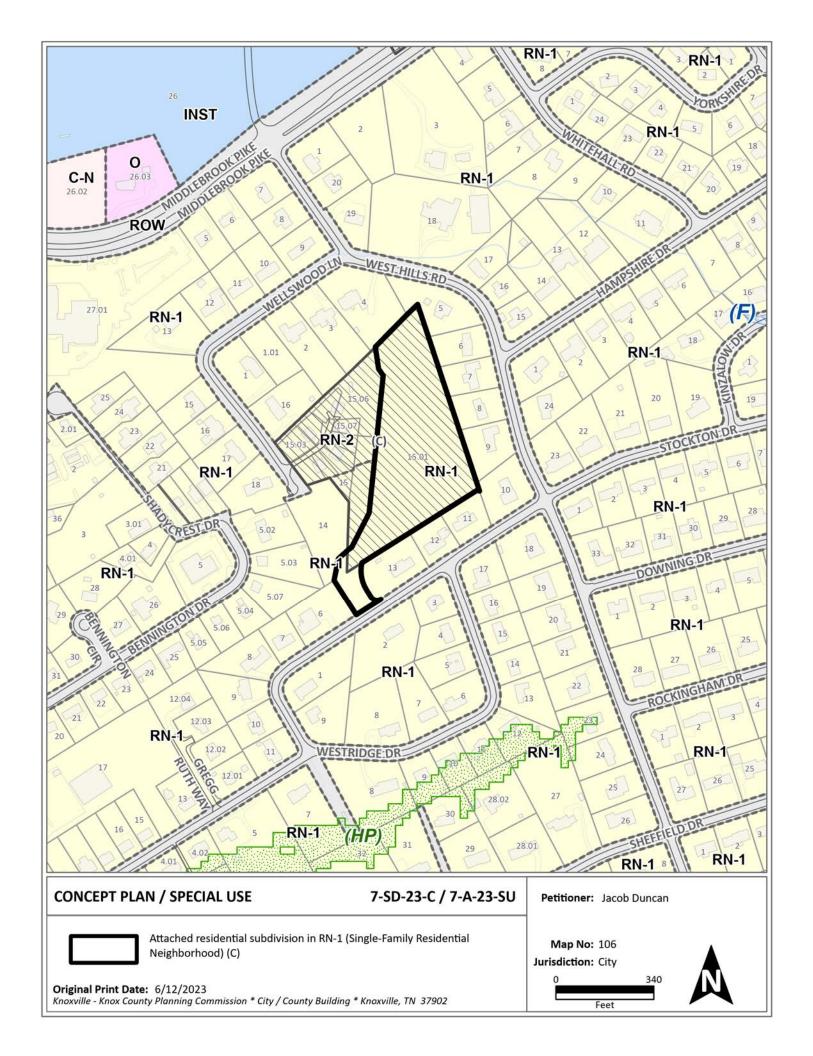

# SUBDIVISION REPORT - CONCEPT/SPECIAL USE

► FILE #: 7-SD-23-C AGENDA ITEM #: 22

7-A-23-SU AGENDA DATE: 7/13/2023

► SUBDIVISION: STOCKTON PROPERTY

► APPLICANT/DEVELOPER: JACOB DUNCAN

OWNER(S): David Reynolds

TAX IDENTIFICATION: 106 N J 015.01 <u>View map on KGIS</u>

JURISDICTION: City Council District 2
STREET ADDRESS: 0 STOCKTON DR

► LOCATION: North side of Stockton Dr, west of West Hills Rd

SECTOR PLAN: Northwest City

GROWTH POLICY PLAN: N/A (Within City Limits)

WATERSHED: Fourth Creek

APPROXIMATE ACREAGE: 4.96 acres

ZONING:
RN-1 (Single-Family Residential Neighborhood) (C)

► EXISTING LAND USE: Agriculture/Forestry/Vacant Land

► PROPOSED USE: Attached residential subdivision

SURROUNDING LAND

North: Single family residential - RN-1 (Single-Family Residential

USE AND ZONING: Neighborhood)

South: Single family residential - RN-1 (Single-Family Residential

Neighborhood)

East: Single family residential - RN-1 (Single-Family Residential

Neighborhood)

West: Multifamily residential, agricultural/forestry/vacant - RN-2 (Single-

Family Residential Neighborhood)

► NUMBER OF LOTS: 27

SURVEYOR/ENGINEER:

ACCESSIBILITY: Access is via Stockton Dr, a local street with 17-ft of pavement width within

50-ft of right-of-way.

SUBDIVISION VARIANCES

**REQUIRED:** 