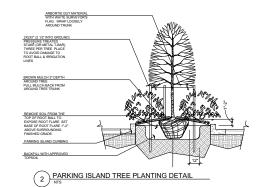

#### LANDSCAPING NOTES:

- 1. Examination of Site: Installer shall visit the site of work to acquaint himself with condition affecting his work. By submission of bid, installer acknowledges he has complied with all requirements and no additional compensation or relief from any obligation of Contract will be considered because of lack of knowledge of the site of
- 2. Notes on Drawings: Installer is responsible for all notes on drawings which call attention to particular requirements or conditions which may or may not be included in the written Specifications.
- Protection of Existing Work: It shall be the contractor's responsibility to perform all work in a manner that protects completed work by others, such as curbs, utilities, storm
  drainage, fences, driveway aprons, drives, vegetation, etc. The contractor shall be responsible for the cost of satisfactory repair of all damage in kind resulting from his failure to
- Utilities: Prior to construction operations, installer shall verify locations of all utilities and structures which may or may not be indicated on the drawings. He shall conduct work so
  as to prevent interruption of services. Any damage shall be repaired to its original condition or satisfaction of utility company at no expense to Owner.
- 5. Right-Of-Ways: Any work performed within a state, city or utility company's R.O.W., shall be properly permitted, approved and conform to that governing authority's
- Substitutions: No substitutions of products, plant types or sizes shall be made without the written approval of the owner and landscape architect. Requests for substitution shall be in writing, and shall state the reasons for the substitution request, the suggested alternative, and the changes in cost. Requests in plant materials shall state the names of nurseries with one been rurable to supply the originally specified material.
- 7. Quantities: Quantities of plants as shown by plant symbols on the plan shall govern over the quantities shown in the plant list. The contractor is to verify plant list totals with quantities shown on plan. The landscape architect shall be alerted by the contractor of any discrepancies prior to final bid negotiation.
- 8. Plant Materials: All plant materials shall conform to the applicable standards of the American Association of Nurservmen. Inc. American Standard For Nurserv Stock. ANSI 250.1. latest edition. Plant materials shall have been grown under climatic conditions similar to those in the locality of the project. Botanical Names take precedence over Common Names. Note: plants budding into leaf or having tender growth, shall be sprayed with an anti-desiccant at grower prior to digging. All tress shall have a straight central leader.
- 9. Installation: Install as per written Specifications and Planting Details. After placement of material, construct an earthen saucer around the root ball and fill with water. While watering, insert a rod into soil and rotate to release any air and continue until no more water will percolate into the soil. Fill holes left by rod and settlement. Remove all bamboo shafts and plastic tape from trunks prior to placing in tree pit. Remove soil from top of root ball in order to expose root flares.
- 10. Tree Pits: Installer shall dig a test tree pit for percolation. Fill hole half way with water. If tree pit will not percolate at a rate sufficient enough to insure proper root growth and survival, raise the root ball to the minimum height above surrounding grade to insure proper root growth and survival
- 11. Topsoil: Unless otherwise specified, install a minimum of 4 inches of approved topsoil over all areas to be turfed and landscaped
- 12. Guarantee & Maintenance: All plant materials and workmanship shall be guaranteed for a period of twelve months beginning at time of written acceptance. All sodded and areas shall be guaranteed until a full healthy stand of grass is achieved and acceptable to Owner. Trees, shrubs, and grass shall be maintained (as a part of the original bid) in a healthy growing condition until final imspection, and approval by Owner. Adminatin by watering on a regular basis, applications of fertileir, meticidies and fungicides when required. Straighten leaning plants and raise plants that have settled. Remove dead or dying plants and replace with a plant material as originally specified and carry same guarantee.

3 MULTI-TRUNK TREE PLANTING DETAIL

5 TURF AT CURB DETAIL

6 BED EDGING DETAIL

4 SHRUB PLANTING DETAIL
NTS

PLACE TOP OF ROOT BALL 2'-3" ABOVE FINISHED GRADE

TIDAL WAVE AUTO SPA
NOORIS FREEWAY
KKOVALE, TRINESSEE
SHJ CONSTRUCTION
HOMSTON, GEORGIA