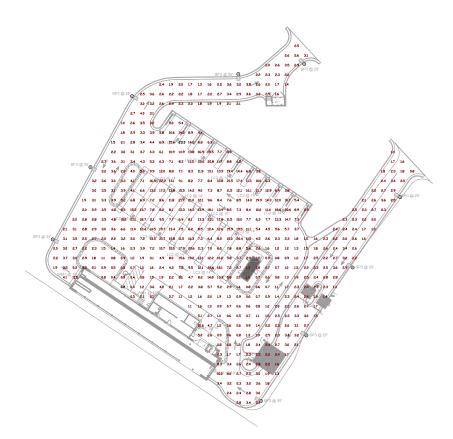

NEW TIDAL WAVE AUTO SPA 134 LEFT ENTRY STD

NORRIS FWY & JESSILEE DR KNOXVILLE, TN 37938

TIDAL WAVE AUTO SPA

EAST THOMPSON STREET THOMASTON GEORGIA 30286

SHEET TITLE

SITE PHOTOMETRIC PLAN

PROJECT DATE: 02.20.2023 PROJECT NUMBER: 2023-0039

| Statistics  |        |        |         |        |         |        |
|-------------|--------|--------|---------|--------|---------|--------|
| Description | Symbol | Avg    | Max     | Mh     | Max/Mn  | Avg/Mn |
| Boundary    | +      | 0.7 fc | 1,6 fc  | 0.0 fc | N/A     | N/A    |
| Parking Lot | +      | 5.3 fc | 23.3 fc | 0.2 fc | 116,5:1 | 26.5:1 |