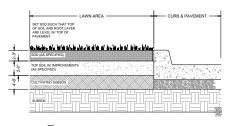

#### SODDING NOTES:

- 1. Soil Test Report: Installer shall provide and pay for a Soil Test Report to determine type and quantities of fertilizers and other amendments necessary to establish proper pH factor and nutrients to bring existing soil to a satisfactory level for plant growth. Testing shall include existing soil and topsoil. Furnish copies of Soil Test Report to Landscape Architect and or Engineer, Contact local County Agent for testing
- Preparation: Install 4 inches of approved topsoil over all areas to be sodded. Rake smooth to finished grades shown. Add fertilizers and other soil amendments in quantities as recommended in the Soil Test Report, unless otherwise specified in the Specifications.
- 3. Sod: Provide fresh well-rooted sod free of weeds, nutgrass, disease, insects, and other grasses. Sod shall be machine cut with clean sharp edges to a uniform thickness with 1 ½ inches of topsoil and a turf height of 1 to 1½ inches. Mow prior to cutting.
- Installation: Install with tight fitted joints. Lay perpendicular to direction of slope. Stagger strips to offset joints of adjacent courses. Set sod by rolling with a water ballast roller and water thoroughly to saturate sod and subsoil. Secure sod with staples on slopes 2.5:1 and steeper.
- Guarantee & Maintenance: All sodded areas shall be guaranteed and maintained in strict accordance with the Specification. Maintain also by watering, fertilizing, mowing, weeding, applications of herbicides, fungicides, insecticides, until a full healthy stand of grass, free from weeds, disease, and insects is achieved and acceptable to Owner. Replace any dead soci.
- IRRIGATION NOTES: 1. Landscape Contractor responsible for design build of irrigation. Landscape contractor shall provide for 100% coverage for plant material.

#### STABILIZATION NOTES:

- 1. Permanent stabilization shall be accomplished in all disturbed areas by covering the soil with vegetation, or other forms of soil stabilization.
- The Contractor is required to initiate permanent soil stabilization measures immediately upon reaching final grade. For those areas not at final grade that will not be disturbed
  for greater than 13 days, the Contractor should initiate temporary stabilization per the temporary seeding or stabilization detail.
- 3. The Contractor has 7 days from initiation of stabilization to complete soil preparation, seeding, mulching, and any other required activities related to the planting and establishment of vegetation
- 4. Soils must be prepared before installation of sod.
- 5. Final site stabilization is achieved when perennial vegetative cover provides permanent stabilization with a uniform density greater than 85 percent over the entire area to be