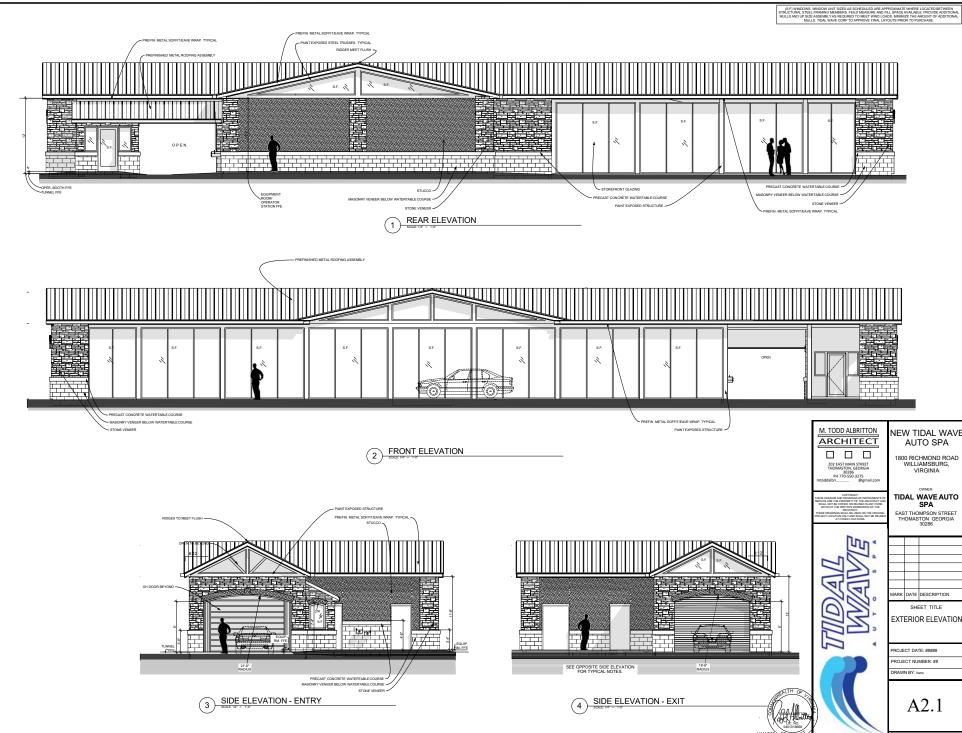

AGENDA ITEM #: 35 FILE #: 3-C-23-DP 3/2/2023 09:45 AM JESSIE HILLMAN PAGE #: 35-3

E. TERIOR ELEVATION

ROJECT DATE: ##### ROJECT NUMBER: ##

A2.1

REAR ELEVATION

S.F.

11

1

STOREFRONT GLAZING

8.F. 1/2

PAINT EXPOSED STEEL TRUSSES. TYPICAL

OPEN

STONE VENEER

M. TODD ALBRITTON ARCHITECT 

202 EAST MAIN STREET THOMASTON, GEORGIA 30286 PH 770-550-3275 ddalbrittonarchitect@gmail.

NEW TIDAL WAVE AUTO SPA

1800 RICHMOND ROAD WILLIAMSBURG, VIRGINIA

TIDAL WAVE AUTO SPA

EAST THOMPSON STREET THOMASTON GEORGIA 30286

| IARK | DATE | DESCRIPTION |
|------|------|-------------|
|      |      |             |
|      |      |             |
|      |      |             |
|      |      |             |
|      |      |             |
|      |      |             |

COLOR ELEVATIONS

PROJECT DATE: xxxxx PROJECT NUMBER: ##

A2.1A

M. TODD ALBRITTON ARCHITECT 

NEW TIDAL WAVE AUTO SPA

1800 RICHMOND ROAD WILLIAMSBURG, VIRGINIA

TIDAL WAVE AUTO SPA

EAST THOMPSON STREET THOMASTON GEORGIA 30286

MARK DATE DESCRIPTION SHEET TITLE

COLOR ELEVATIONS

PROJECT DATE: xxxxx PROJECT NUMBER: ##

A2.1A

|        | SITE LIGHTING FIXTURE SCHEDULE |     |                                         |                      |                                                                                                                               |                    |        |         |
|--------|--------------------------------|-----|-----------------------------------------|----------------------|-------------------------------------------------------------------------------------------------------------------------------|--------------------|--------|---------|
| SYMBOL | LABEL                          | QTY | CATALOG NUMBER                          | MANUFACTURER         | DESCRIPTION                                                                                                                   | LUMENS<br>PER LAMP | FACTOR | WATTAGE |
| ğ      | SP3                            | 9   | OSQ-A-XX-4ME-B-57K- ULXXXXX WIOSQ-BLSMF |                      | CREE OSQ SERIES AREA LUMINAIRE, TYPE II MEDIUM W/ BACKLIGHT<br>SHIELD, B INPUT POWER DESIGNATOR, 5700K                        | 9196               | 0.9    | 86      |
| 0      | WM1                            | 4   |                                         | OUTDOOR              | VOLTAIRE VERTICAL ARCHITECTURAL WALL PACK WITH FORWARD THROW MOLDED REFRACTIVE CLEAR ACRYLIC LED LENS AND A CLEAR GLASS LENS. | 3829               | 0.9    | 42      |
| 0      | LC2                            | 13  | TFX2 LED 40K Mwdt                       | LITHONIA<br>LIGHTING | TFX2-SERIES FLOODLIGHT, 4000K, 700RI AND TYPE FL DISTRIBUTION                                                                 | 12827              | 0.9    | 94      |