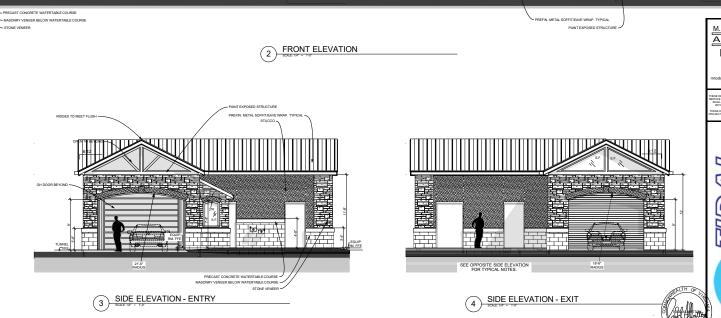

AGENDA ITEM #: 35 FILE #: 3-C-23-DP 3/2/2023 09:45 AM JESSIE HILLMAN PAGE #: 35-3

E. TERIOR ELEVATION

ROJECT DATE: ##### ROJECT NUMBER: ##

A2.1

REAR ELEVATION

S.F.

11

1

STOREFRONT GLAZING

8.F. 1/2

PAINT EXPOSED STEEL TRUSSES. TYPICAL

OPEN

STONE VENEER

M. TODD ALBRITTON ARCHITECT 

202 EAST MAIN STREET THOMASTON, GEORGIA 30286 PH 770-550-3275 ddalbrittonarchitect@gmail.

NEW TIDAL WAVE AUTO SPA

1800 RICHMOND ROAD WILLIAMSBURG, VIRGINIA

TIDAL WAVE AUTO SPA

EAST THOMPSON STREET THOMASTON GEORGIA 30286

| IARK | DATE | DESCRIPTION |
|------|------|-------------|
|      |      |             |
|      |      |             |
|      |      |             |
|      |      |             |
|      |      |             |
|      |      |             |