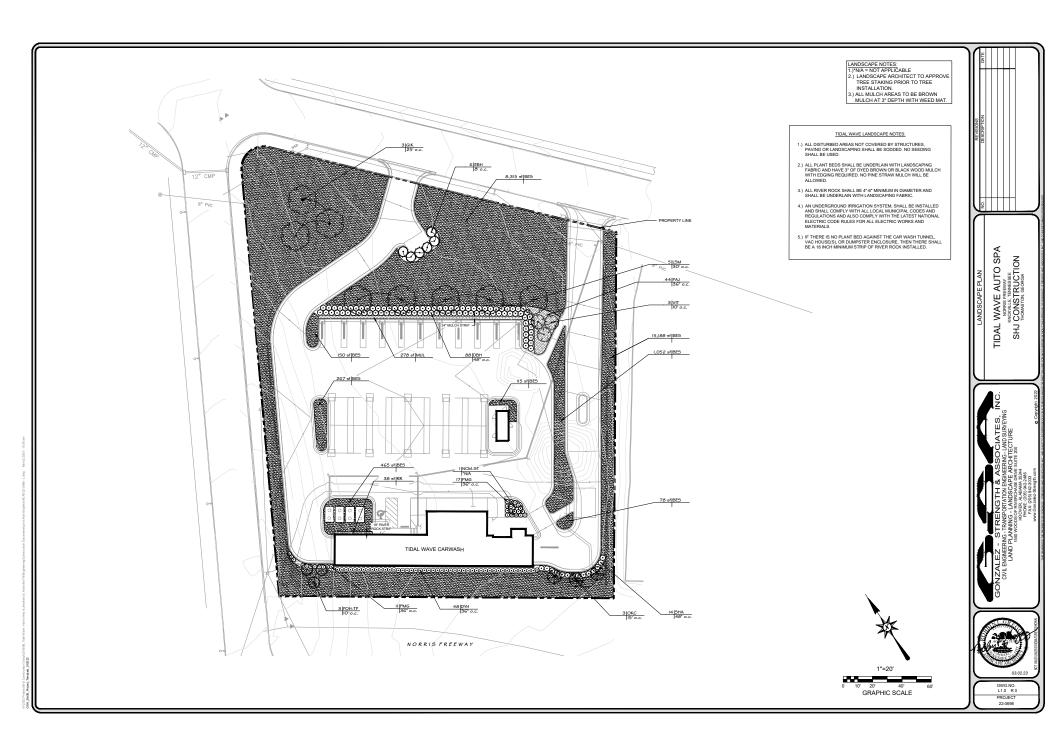

#### $\odot$ 10' Ht. B&B 10' o.c. Full, Multi-Trunk, 3 Stem Minimum, Matching NCM-ST 8" Ht. B&B \*N/A 2" Cal., Standard, Full 0 2" Cal. B&B 30' o.c. 12' Ht., Full, Specimen, 5' Clear Trunk Minimum FOH-TF 8' Ht. B&B 10' o.c. 2" Cal., Tree-Form, 3" Clear Trunk Minimum, Full 10' Ht. B&B 15' o.c 2" Cal., Matching

| 0            | PMG    | 28        | Pink Muhly / Muhlenbergia capillaris 'Pink Cloud' | 3 gal. | Pot       | 36° o.c. | Full, 18" Spread |
|--------------|--------|-----------|---------------------------------------------------|--------|-----------|----------|------------------|
| ROUND COVERS | CODE   | QTY       | COMMON / BOTANICAL NAME                           | SIZE   | CONTAINER | SPACING  | REMARKS          |
|              | RR     | 250 sf    | Gravel                                            | -      |           |          | **Note           |
|              | MUL    | 278 sf    | Mulch                                             | -      |           |          | Brown Wood M     |
|              | BES    | 24,951 sf | Bermuda Grass / Cynodon dactylon `419 Hybrid`     | sod    |           |          |                  |
|              | PAJ    | 44        | Parsoni Juniper / Juniperus chinensis 'Parsonii'  | 3 gal. | Pot       | 36° o.c. | Full, 18" Spread |
|              | NOTES: |           |                                                   |        |           |          |                  |
|              |        |           |                                                   |        |           |          |                  |

TIDAL WAVE KNOX COUNTY PLANT SCHEDULE

COMMON / BOTANICAL NAME

TREES

CODE QTY

0

0

 "N/A = NOT APPLICABLE
 "" = RIVER ROCK TYPE TO BE APPROVED BY OWNER
 TELL TO BE OF THE HIGHEST GRADE AND PURCHASED FROM THESE SELECTED VENDORS ONLY: GEORGIA: - BOLD SPRINGS NURSERY

ALABAMA: - HUNTER TREES (868) 348-6837 - PLANTATION TREE CO. (334) 875-9176 - GREEN VALLEY FARMS, INC. (205) 665-1376

- BOLD SPRINGS NURSERY (478) 783-4975 - SELECT TREES (708) 743-5124 - SOUTHEAST GROWERS, INC. (706) 310-1151 MID GEORGIA NURSERY, INC. (770) 567-3874 SOUTH CAROLINA: - SHADY GROVE NURSERY (803) 534-5683 RAY BRACKEN NURSERY (864) 277-1990

SIZE CONTAINER SPACING REMARKS

SIZE CONTAINER SPACING REMARKS

Edit 10° Mr. 10° Corner

Full. 18" Ht., 18" Spread

IF TREES ARE NOT AVAILABLE AT THE INDICATED NURSERIES, CONTRACTOR TO SUBMIT ALTERNATIVE NURSERIES. ALL TREES OBTAINED AT LISTED NURSERIES MUST MEET ALL OF THE SPECIFICATIONS REQUIRED.

#### LANDSCAPING NOTES:

- 1. Examination of Site: Installer shall visit the site of work to acquaint himself with condition affecting his work. By submission of bid, installer acknowledges he has complied with all requirements and no additional compensation or relief from any obligation of Contract will be considered because of lack of knowledge of the site of
- 2. Notes on Drawings: Installer is responsible for all notes on drawings which call attention to particular requirements or conditions which may or may not be included in the written Specifications.
- Protection of Existing Work: It shall be the contractor's responsibility to perform all work in a manner that protects completed work by others, such as curbs, utilities, storm
  drainage, fences, driveway aprons, drives, vegetation, etc. The contractor shall be responsible for the cost of satisfactory repair of all damage in kind resulting from his failure to
- Utilities: Prior to construction operations, installer shall verify locations of all utilities and structures which may or may not be indicated on the drawings. He shall conduct work so
  as to prevent interruption of services. Any damage shall be repaired to its original condition or satisfaction of utility company at no expense to Owner.
- 5. Right-Of-Ways: Any work performed within a state, city or utility company's R.O.W., shall be properly permitted, approved and conform to that governing authority's
- Substitutions: No substitutions of products, plant types or sizes shall be made without the written approval of the owner and landscape architect. Requests for substitution shall be in writing, and shall state the reasons for the substitution request, the suggested alternative, and the changes in cost. Requests in plant materials shall state the names of nurseries with one been rurable to supply the originally specified material.
- 7. Quantities: Quantities of plants as shown by plant symbols on the plan shall govern over the quantities shown in the plant list. The contractor is to verify plant list totals with quantities shown on plan. The landscape architect shall be alerted by the contractor of any discrepancies prior to final bid negotiation.
- 8. Plant Materials: All plant materials shall conform to the applicable standards of the American Association of Nurservmen. Inc. American Standard For Nurserv Stock. ANSI 250.1. latest edition. Plant materials shall have been grown under climatic conditions similar to those in the locality of the project. Botanical Names take precedence over Common Names. Note: plants budding into leaf or having tender growth, shall be sprayed with an anti-desiccant at grower prior to digging. All tress shall have a straight central leader.
- 9. Installation: Install as per written Specifications and Planting Details. After placement of material, construct an earthen saucer around the root ball and fill with water. While watering, insert a rod into soil and rotate to release any air and continue until no more water will percolate into the soil. Fill holes left by rod and settlement. Remove all bamboo shafts and plastic tape from trunks prior to placing in tree pit. Remove soil from top of root ball in order to expose root flares.
- 10. Tree Pits: Installer shall dig a test tree pit for percolation. Fill hole half way with water. If tree pit will not percolate at a rate sufficient enough to insure proper root growth and survival, raise the root ball to the minimum height above surrounding grade to insure proper root growth and survival
- 11. Topsoil: Unless otherwise specified, install a minimum of 4 inches of approved topsoil over all areas to be turfed and landscaped
- 12. Guarantee & Maintenance: All plant materials and workmanship shall be guaranteed for a period of twelve months beginning at time of written acceptance. All sodded and areas shall be guaranteed until a full healthy stand of grass is achieved and acceptable to Owner. Trees, shrubs, and grass shall be maintained (as a part of the original bid) in a healthy growing condition until final imspection, and approval by Owner. Adminatin by watering on a regular basis, applications of fertileir, meticidies and fungicides when required. Straighten leaning plants and raise plants that have settled. Remove dead or dying plants and replace with a plant material as originally specified and carry same guarantee.