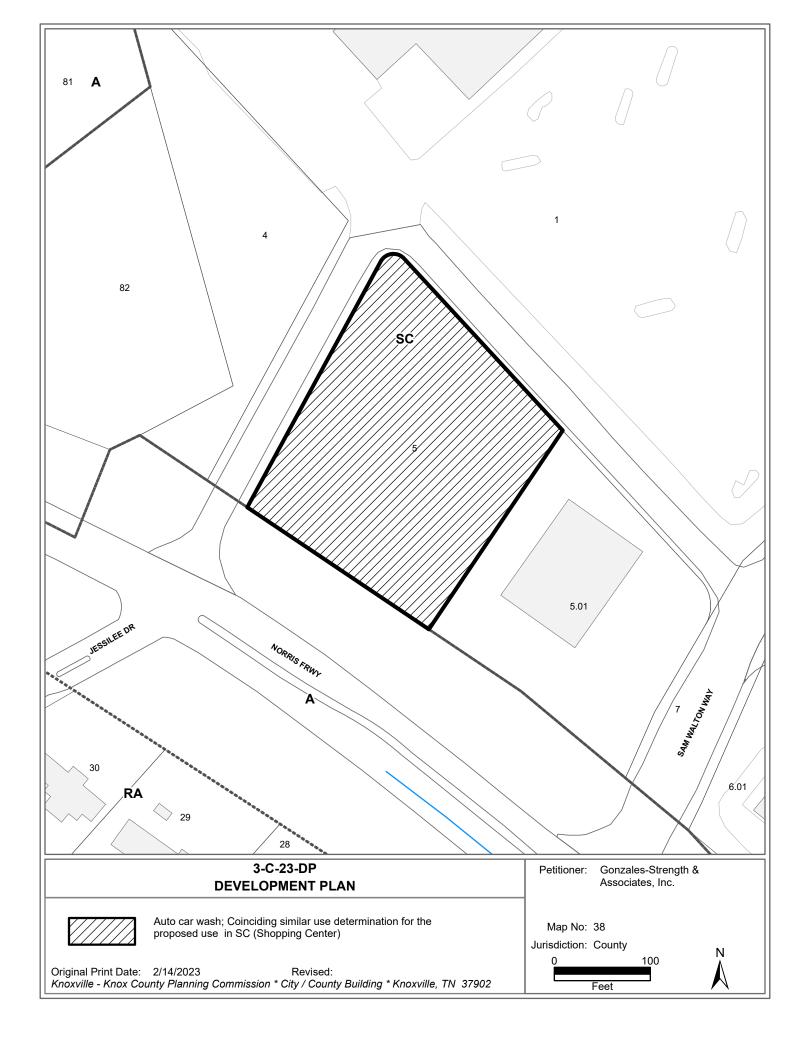

## DEVELOPMENT PLAN REPORT

► FILE #: 3-C-23-DP AGENDA ITEM #: 35

**AGENDA DATE: 3/9/2023** 

► APPLICANT: GONZALES-STRENGTH & ASSOCIATES, INC.

OWNER(S): TTC Halls, LLC

TAX ID NUMBER: 38 C G 005 <u>View map on KGIS</u>

JURISDICTION: County Commission District 7

STREET ADDRESS: 0 NORRIS FRWY

► LOCATION: Northeast side of Norris Freeway, north of Sam Walton Way

► APPX. SIZE OF TRACT: 1.55 acres

SECTOR PLAN: North County

GROWTH POLICY PLAN: Planned Growth Area

ACCESSIBILITY: Access is via Norris Frwy, a minor arterial street with an 80-ft pavement

width within a 112-ft right-of-way.

UTILITIES: Water Source: Hallsdale-Powell Utility District

Sewer Source: Hallsdale-Powell Utility District

WATERSHED: Beaver Creek

► ZONING: SC (Shopping Center)

EXISTING LAND USE: Agriculture/Forestry/Vacant Land

▶ PROPOSED USE: Car wash business; coinciding similar determination for the proposed

use in the SC (Shopping Center) Zone District

HISTORY OF ZONING: 10-N-00-RZ: PR to SC; 8-H-96-RZ: A to PR

SURROUNDING LAND North: Commercial - SC (Shopping Center)

USE AND ZONING: South: Right-of-way, single family residential - A (Agricultural), RA (Low

Density Residential)

East: Agriculture/forestry/vacant - SC (Shopping Center)
West: Agriculture/forestry/vacant - SC (Shopping Center)

NEIGHBORHOOD CONTEXT: This property is part of a developing shopping center near single family and

multifamily residences.

## 1) ZONING ORDINANCE

SC (Shopping Center):

- A) The SC zone permits gasoline service stations if they are designed as an integral part of the shopping center building group. The applicant's development plan for a car wash business is paired with a similar use determination request to evaluate whether their car wash business is similar enough to a gas station to be a permitted use in the SC zone. Staff determined that the proposed car wash is similar in nature to a gas station, as both provide auto-oriented retail services and gas stations frequently feature car washes as an amenity. The location and orientation of the proposed car wash business is also compatible with the intent of the SC zone. The property is clearly part of a shopping center layout, and the building will face inward towards the anchor stores of the shopping center. The property is also adjacent to another auto-oriented retail establishment in the form of a tire store, which contributes to the unified shopping experience intended by the SC zone. The administrative procedures for the SC zone require the Planning Commission to approve the development plan before permits can be issued (Article 5, Section 5.34.10).
- B) The site plan and architectural elevations comply with the SC zone height and yard requirements. The car wash buildings are well below the 40 ft height maximum, and meet the 20 ft setback requirement from the public right-of-way.
- C) There are residential zoned districts across Norris Freeway from the subject property northwest of the SC district. The applicant has provided lighting and landscaping plans that reflect consideration for these residential properties and consistency with the adjacent shopping center landscaping.
- D) Signage will be consistent with other businesses in the shopping center district, with a maximum monument height sign of 6 ft.