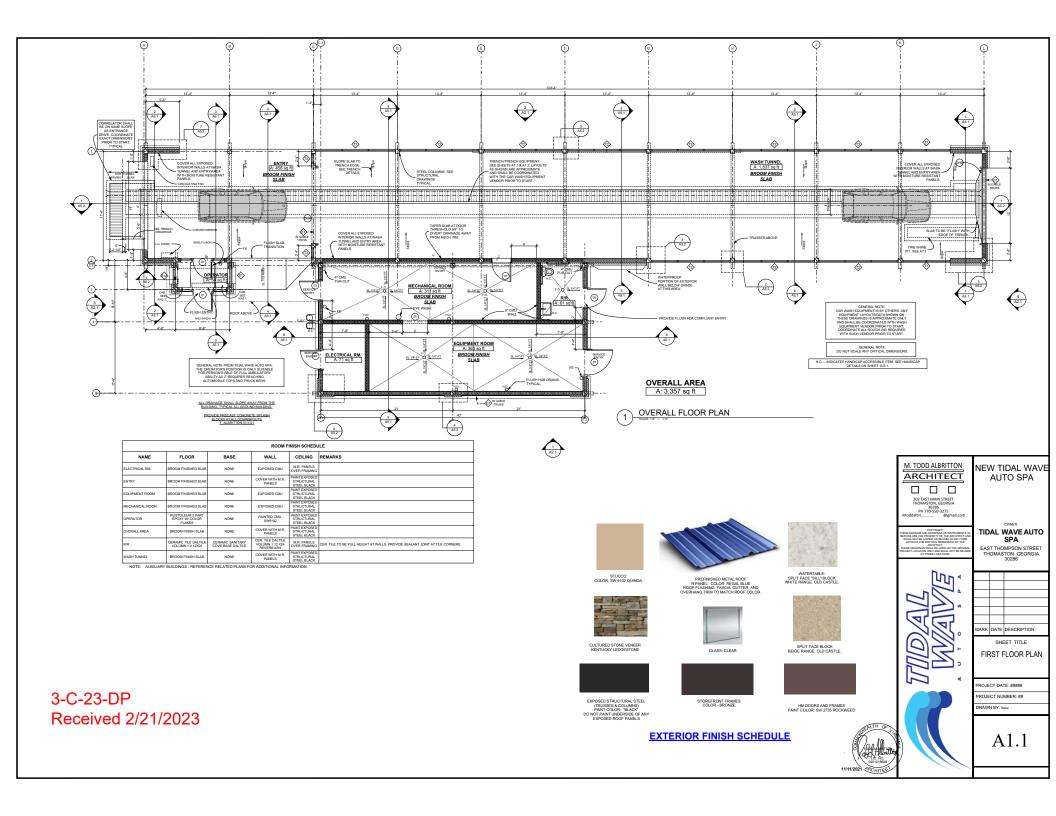

AGENDA ITEM #: 35 FILE #: 3-C-23-DP 3/2/2023 09:45 AM JESSIE HILLMAN PAGE #: 35-3

E. TERIOR ELEVATION

ROJECT DATE: ##### ROJECT NUMBER: ##

A2.1

REAR ELEVATION

S.F.

11

1

STOREFRONT GLAZING

8.F. 1/2

PAINT EXPOSED STEEL TRUSSES. TYPICAL

OPEN

STONE VENEER

M. TODD ALBRITTON ARCHITECT 

202 EAST MAIN STREET THOMASTON, GEORGIA 30286 PH 770-550-3275 ddalbrittonarchitect@gmail.

NEW TIDAL WAVE AUTO SPA

1800 RICHMOND ROAD WILLIAMSBURG, VIRGINIA

TIDAL WAVE AUTO SPA

EAST THOMPSON STREET THOMASTON GEORGIA 30286

| IARK | DATE | DESCRIPTION |
|------|------|-------------|
|      |      |             |
|      |      |             |
|      |      |             |
|      |      |             |
|      |      |             |
|      |      |             |