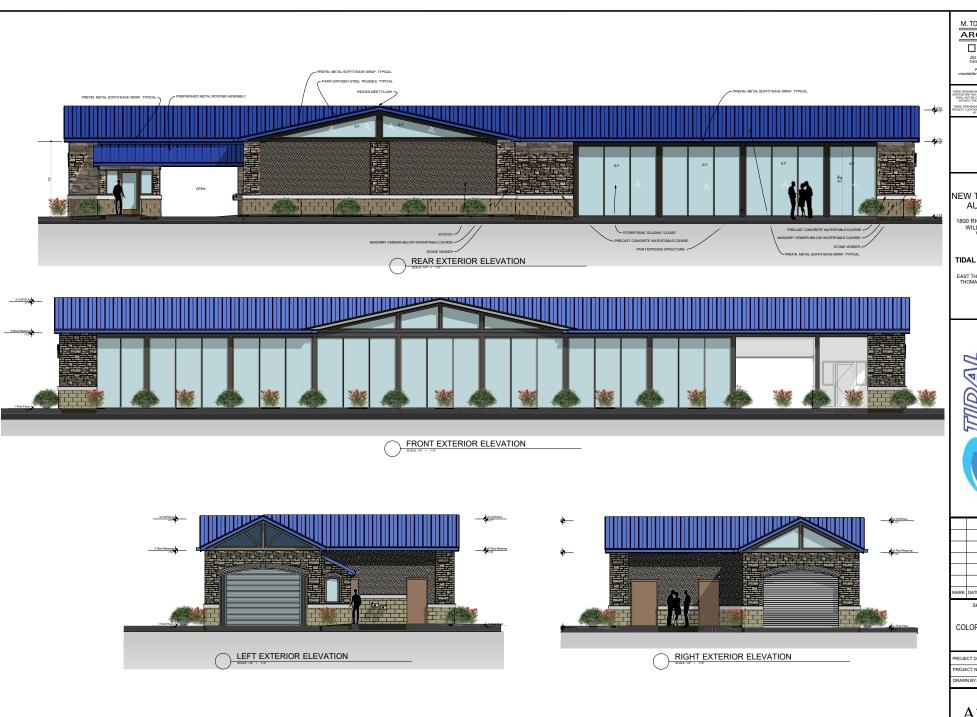

COLOR ELEVATIONS

PROJECT DATE: xxxxx PROJECT NUMBER: ##

A2.1A

M. TODD ALBRITTON ARCHITECT 

NEW TIDAL WAVE AUTO SPA

1800 RICHMOND ROAD WILLIAMSBURG, VIRGINIA

TIDAL WAVE AUTO SPA

EAST THOMPSON STREET THOMASTON GEORGIA 30286

MARK DATE DESCRIPTION SHEET TITLE

COLOR ELEVATIONS

PROJECT DATE: xxxxx PROJECT NUMBER: ##

A2.1A

|        | SITE LIGHTING FIXTURE SCHEDULE |     |                                         |                      |                                                                                                                               |                    |        |         |
|--------|--------------------------------|-----|-----------------------------------------|----------------------|-------------------------------------------------------------------------------------------------------------------------------|--------------------|--------|---------|
| SYMBOL | LABEL                          | QTY | CATALOG NUMBER                          | MANUFACTURER         | DESCRIPTION                                                                                                                   | LUMENS<br>PER LAMP | FACTOR | WATTAGE |
| ğ      | SP3                            | 9   | OSQ-A-XX-4ME-B-57K- ULXXXXX WIOSQ-BLSMF |                      | CREE OSQ SERIES AREA LUMINAIRE, TYPE II MEDIUM W/ BACKLIGHT<br>SHIELD, B INPUT POWER DESIGNATOR, 5700K                        | 9196               | 0.9    | 86      |
| 0      | WM1                            | 4   |                                         | OUTDOOR              | VOLTAIRE VERTICAL ARCHITECTURAL WALL PACK WITH FORWARD THROW MOLDED REFRACTIVE CLEAR ACRYLIC LED LENS AND A CLEAR GLASS LENS. | 3829               | 0.9    | 42      |
| 0      | LC2                            | 13  | TFX2 LED 40K Mwdt                       | LITHONIA<br>LIGHTING | TFX2-SERIES FLOODLIGHT, 4000K, 700RI AND TYPE FL DISTRIBUTION                                                                 | 12827              | 0.9    | 94      |