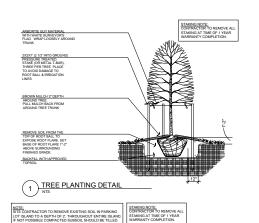

#### LANDSCAPING NOTES:

- 1. Examination of Site: Installer shall visit the site of work to acquaint himself with condition affecting his work. By submission of bid, installer acknowledges he has complied with all requirements and no additional compensation or relief from any obligation of Contract will be considered because of lack of knowledge of the site of
- 2. Notes on Drawings: Installer is responsible for all notes on drawings which call attention to particular requirements or conditions which may or may not be included in the written Specifications.
- Protection of Existing Work: It shall be the contractor's responsibility to perform all work in a manner that protects completed work by others, such as curbs, utilities, storm
  drainage, fences, driveway aprons, drives, vegetation, etc. The contractor shall be responsible for the cost of satisfactory repair of all damage in kind resulting from his failure to
- Utilities: Prior to construction operations, installer shall verify locations of all utilities and structures which may or may not be indicated on the drawings. He shall conduct work so
  as to prevent interruption of services. Any damage shall be repaired to its original condition or satisfaction of utility company at no expense to Owner.
- 5. Right-Of-Ways: Any work performed within a state, city or utility company's R.O.W., shall be properly permitted, approved and conform to that governing authority's
- Substitutions: No substitutions of products, plant types or sizes shall be made without the written approval of the owner and landscape architect. Requests for substitution shall be in writing, and shall state the reasons for the substitution request, the suggested alternative, and the changes in cost. Requests in plant materials shall state the names of nurseries with one been rurable to supply the originally specified material.
- 7. Quantities: Quantities of plants as shown by plant symbols on the plan shall govern over the quantities shown in the plant list. The contractor is to verify plant list totals with quantities shown on plan. The landscape architect shall be alerted by the contractor of any discrepancies prior to final bid negotiation.
- 8. Plant Materials: All plant materials shall conform to the applicable standards of the American Association of Nurservmen. Inc. American Standard For Nurserv Stock. ANSI 250.1. latest edition. Plant materials shall have been grown under climatic conditions similar to those in the locality of the project. Botanical Names take precedence over Common Names. Note: plants budding into leaf or having tender growth, shall be sprayed with an anti-desiccant at grower prior to digging. All tress shall have a straight central leader.
- 9. Installation: Install as per written Specifications and Planting Details. After placement of material, construct an earthen saucer around the root ball and fill with water. While watering, insert a rod into soil and rotate to release any air and continue until no more water will percolate into the soil. Fill holes left by rod and settlement. Remove all bamboo shafts and plastic tape from trunks prior to placing in tree pit. Remove soil from top of root ball in order to expose root flares.
- 10. Tree Pits: Installer shall dig a test tree pit for percolation. Fill hole half way with water. If tree pit will not percolate at a rate sufficient enough to insure proper root growth and survival, raise the root ball to the minimum height above surrounding grade to insure proper root growth and survival
- 11. Topsoil: Unless otherwise specified, install a minimum of 4 inches of approved topsoil over all areas to be turfed and landscaped
- 12. Guarantee & Maintenance: All plant materials and workmanship shall be guaranteed for a period of twelve months beginning at time of written acceptance. All sodded and areas shall be guaranteed until a full healthy stand of grass is achieved and acceptable to Owner. Trees, shrubs, and grass shall be maintained (as a part of the original bid) in a healthy growing condition until final imspection, and approval by Owner. Adminatin by watering on a regular basis, applications of fertileir, meticidies and fungicides when required. Straighten leaning plants and raise plants that have settled. Remove dead or dying plants and replace with a plant material as originally specified and carry same guarantee.

3 MULTI-TRUNK TREE PLANTING DETAIL

5 TURF AT CURB DETAIL

6 BED EDGING DETAIL

4 SHRUB PLANTING DETAIL
NTS

PLACE TOP OF ROOT BALL 2'-3" ABOVE FINISHED GRADE

TIDAL WAVE AUTO SPA
NOORIS FREEWAY
KKOVALE, TRINESSEE
SHJ CONSTRUCTION
HOMSTON, GEORGIA