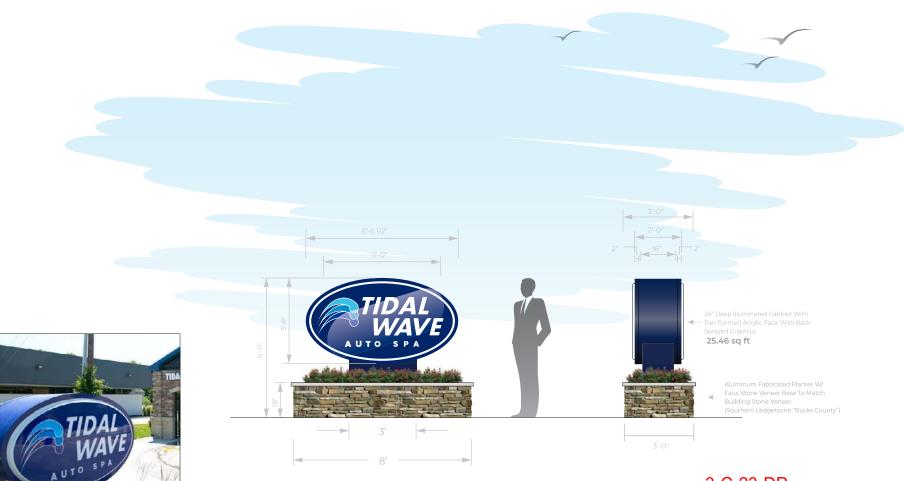

2) The detached monument sign shall have a maximum height of 6 feet, as shown in the attached signage

AGENDA ITEM #: 35 FILE #: 3-C-23-DP 3/2/2023 09:45 AM JESSIE HILLMAN PAGE #: 35-1

plan, to be consistent with the approved master sign plan for the general shopping center development (12-N-06-UR).

## Monument Sign-6' Tidal Wave

Double Faced Illuminated Monument Sign

3-C-23-DP Received 2/21/2023