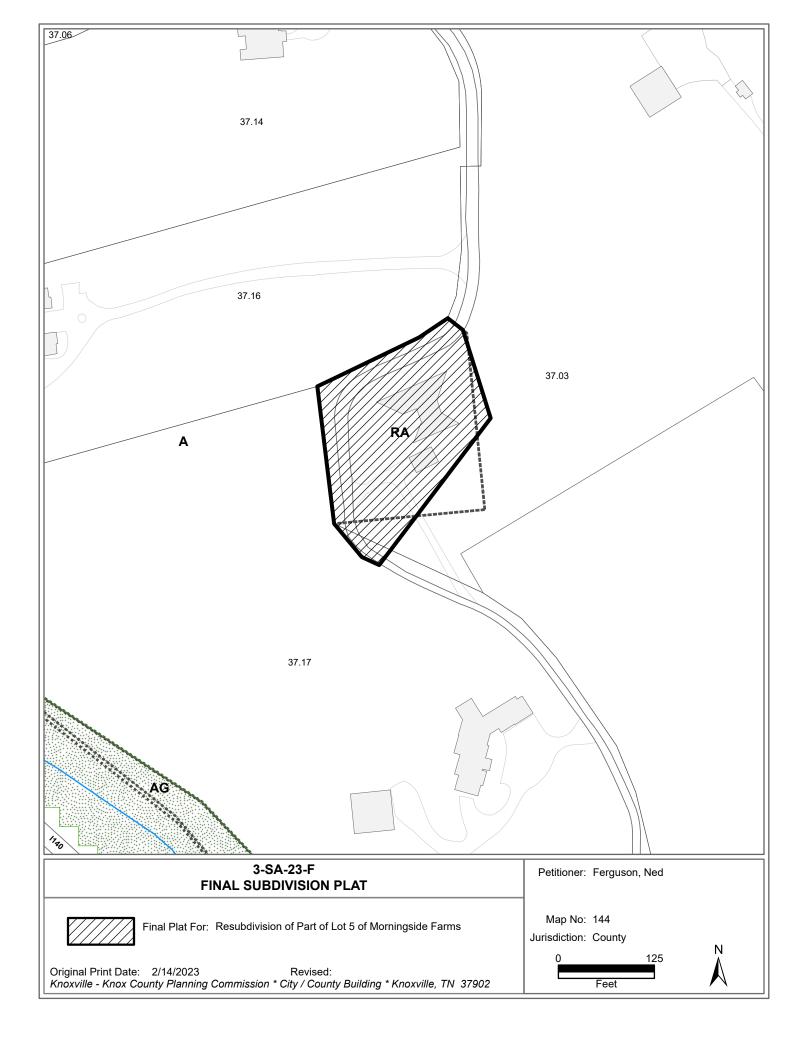

# **SUBDIVISION REPORT - FINAL PLAT**

| ► FILE #: 3-SA-23-F    | AGENDA ITEM #: 42                                                                                                                                                                                                                                                                              |
|------------------------|------------------------------------------------------------------------------------------------------------------------------------------------------------------------------------------------------------------------------------------------------------------------------------------------|
|                        | AGENDA DATE: 3/9/2023                                                                                                                                                                                                                                                                          |
| ► SUBDIVISION:         | RESUBDIVISION OF PART OF LOT 5 OF MORNINGSIDE FARMS                                                                                                                                                                                                                                            |
| ► APPLICANT/DEVELOPER: | NED FERGUSON                                                                                                                                                                                                                                                                                   |
| OWNER(S):              | Robert & Jessica Turner                                                                                                                                                                                                                                                                        |
| TAX IDENTIFICATION:    | 144 03703 (PART OF) View map on KGIS                                                                                                                                                                                                                                                           |
| JURISDICTION:          | County Commission District 5                                                                                                                                                                                                                                                                   |
| STREET ADDRESS:        | 1229 Mourfield Rd.                                                                                                                                                                                                                                                                             |
| ► LOCATION:            | Northeast of I-40, south of Mourfield Rd                                                                                                                                                                                                                                                       |
| SECTOR PLAN:           | Southwest County                                                                                                                                                                                                                                                                               |
| GROWTH POLICY PLAN:    | Planned Growth Area                                                                                                                                                                                                                                                                            |
| ► APPROXIMATE ACREAGE: |                                                                                                                                                                                                                                                                                                |
| ► NUMBER OF LOTS:      | 0                                                                                                                                                                                                                                                                                              |
| ► ZONING:              | A (Agricultural)                                                                                                                                                                                                                                                                               |
| SURVEYOR/ENGINEER:     | Ned D Ferguson Professional Land Systems                                                                                                                                                                                                                                                       |
| ► VARIANCES REQUIRED:  | <ol> <li>Reduce the required paved surface width of a permanent exclusive<br/>access easement from 20 ft to 10-16 ft in certain locations as identified<br/>on the plat.</li> <li>Increase the maximum grade allowed for a permanent exclusive<br/>access easement from 12% to 18%.</li> </ol> |