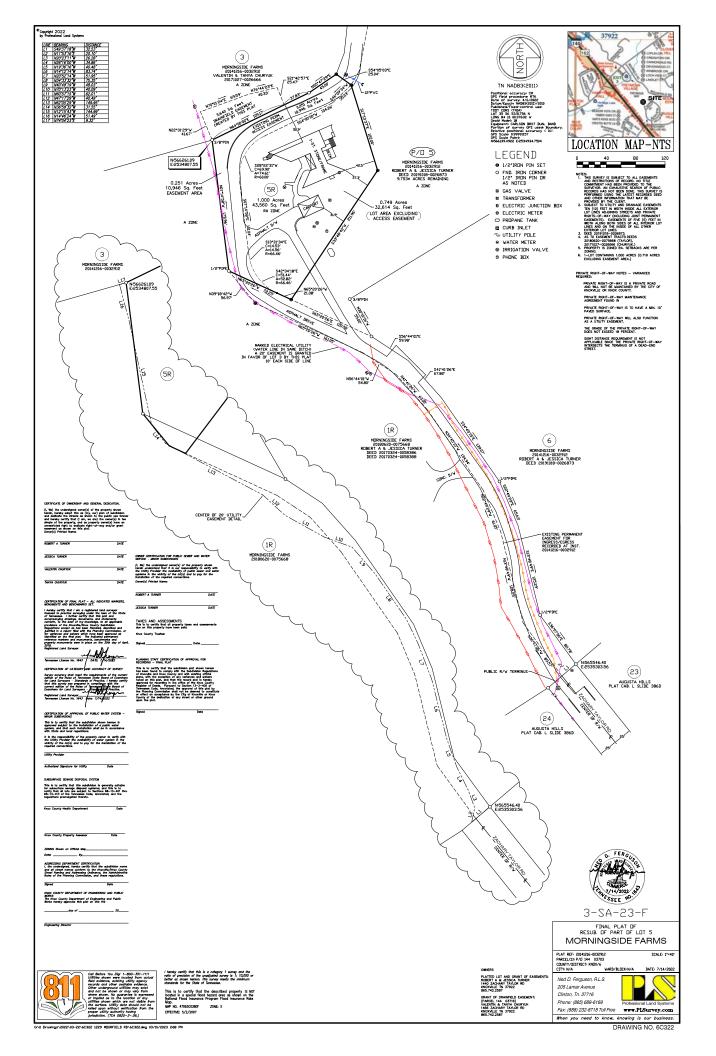

# **SUBDIVISION REPORT - FINAL PLAT**

| ► FILE #: 3-SA-23-F    | AGENDA ITEM #: 42                                                                                                                                                                                                                                                                              |
|------------------------|------------------------------------------------------------------------------------------------------------------------------------------------------------------------------------------------------------------------------------------------------------------------------------------------|
|                        | AGENDA DATE: 3/9/2023                                                                                                                                                                                                                                                                          |
| ► SUBDIVISION:         | RESUBDIVISION OF PART OF LOT 5 OF MORNINGSIDE FARMS                                                                                                                                                                                                                                            |
| ► APPLICANT/DEVELOPER: | NED FERGUSON                                                                                                                                                                                                                                                                                   |
| OWNER(S):              | Robert & Jessica Turner                                                                                                                                                                                                                                                                        |
| TAX IDENTIFICATION:    | 144 03703 (PART OF) View map on KGIS                                                                                                                                                                                                                                                           |
| JURISDICTION:          | County Commission District 5                                                                                                                                                                                                                                                                   |
| STREET ADDRESS:        | 1229 Mourfield Rd.                                                                                                                                                                                                                                                                             |
| ► LOCATION:            | Northeast of I-40, south of Mourfield Rd                                                                                                                                                                                                                                                       |
| SECTOR PLAN:           | Southwest County                                                                                                                                                                                                                                                                               |
| GROWTH POLICY PLAN:    | Planned Growth Area                                                                                                                                                                                                                                                                            |
| ► APPROXIMATE ACREAGE: |                                                                                                                                                                                                                                                                                                |
| ► NUMBER OF LOTS:      | 0                                                                                                                                                                                                                                                                                              |
| ► ZONING:              | A (Agricultural)                                                                                                                                                                                                                                                                               |
| SURVEYOR/ENGINEER:     | Ned D Ferguson Professional Land Systems                                                                                                                                                                                                                                                       |
| ► VARIANCES REQUIRED:  | <ol> <li>Reduce the required paved surface width of a permanent exclusive<br/>access easement from 20 ft to 10-16 ft in certain locations as identified<br/>on the plat.</li> <li>Increase the maximum grade allowed for a permanent exclusive<br/>access easement from 12% to 18%.</li> </ol> |

| VARIANCES/ALTERNATIVE<br>DESIGN STANDARDS REQUESTED                                                                                                |                   | Planning          |
|----------------------------------------------------------------------------------------------------------------------------------------------------|-------------------|-------------------|
| 1. ALLOW A PAVED SURFACE OF 10'-16'                                                                                                                |                   | QUIRED 20'        |
| Justify request by indicating hardship:                                                                                                            |                   |                   |
| TRAFFIC                                                                                                                                            |                   |                   |
| 2. ALLOW A GRADE OF UP TO 18% INSTEA                                                                                                               | D OF THE REQUIRED | 12%               |
| Justify request by indicating hardship: <u>THIS IS AN</u>                                                                                          | EXISTING DRIVEWAY | WITH VERY LIMITED |
| TRAFFIC                                                                                                                                            |                   |                   |
| 3                                                                                                                                                  |                   |                   |
| Justify request by indicating hardship:                                                                                                            |                   |                   |
| 4                                                                                                                                                  |                   |                   |
| Justify request by indicating hardship:                                                                                                            |                   |                   |
| 5                                                                                                                                                  |                   |                   |
| Justify request by indicating hardship:                                                                                                            |                   |                   |
| 6                                                                                                                                                  |                   |                   |
| Justify request by indicating hardship:                                                                                                            |                   |                   |
| 7                                                                                                                                                  |                   |                   |
| Justify request by indicating hardship:                                                                                                            |                   |                   |
| F                                                                                                                                                  | ROBERT A TURNER   | Ren cm_           |
| I certify that any and all requests needed to meet regulations are requ<br>above, or are attached. I understand and agree that no additional varia | ested Signature   |                   |