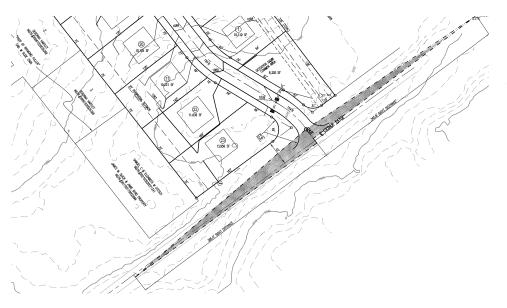

### **COMMENTS:**

This proposal is for a 23-lot residential subdivision on this 7.639-acre property. The RN-1 zone requires a minimum lot size of 10,000 sqft. The proposed lot sizes range from 10,000 to 24,434 sqft. There is a KUB powerline easement on the eastern boundary of the property. KUB may restrict improvements within the easement, such as stormwater infrastructure and fences. The applicant provided a sight distance study that indicates sight distance can be obtained in both directions (see sheet 2 of the Concept Plan).

#### 1090 1090 1080 1080 1070 1070 1060 0+00 1+00 2+00 3+00 4+00

SIGHT DISTANCE PROFILE LOOKING RIGHT

INTERSECTION SITE DISTANCE DATA: CASE B1 LEFT JURN FROM STOP POSTED SPEED LIMIT: 30 MPH FROM WEST (V)

USING AASHTO TABLE 9-7: DESIGN ISD= 335 FT PROVIDED ISD= 385.0 FT

SIGHT DISTANCE PROFILE LOOKING LEFT INTERSECTION SITE DISTANCE DATA: CASE B1 RIGHT TURN FROM STOP

2+00

USING AASHTO TABLE 9-7: DESIGN ISD= 335 FT PROVIDED ISD= 345.8 FT