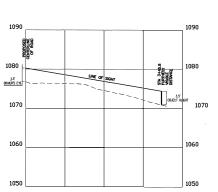

#### 1090 1090 1080 1080 1070 1070 1060 0+00 1+00 2+00 3+00 4+00

SIGHT DISTANCE PROFILE LOOKING RIGHT

INTERSECTION SITE DISTANCE DATA: CASE B1 LEFT JURN FROM STOP POSTED SPEED LIMIT: 30 MPH FROM WEST (V)

USING AASHTO TABLE 9-7: DESIGN ISD= 335 FT PROVIDED ISD= 385.0 FT

SIGHT DISTANCE PROFILE LOOKING LEFT INTERSECTION SITE DISTANCE DATA: CASE B1 RIGHT TURN FROM STOP

2+00

USING AASHTO TABLE 9-7: DESIGN ISD= 335 FT PROVIDED ISD= 345.8 FT