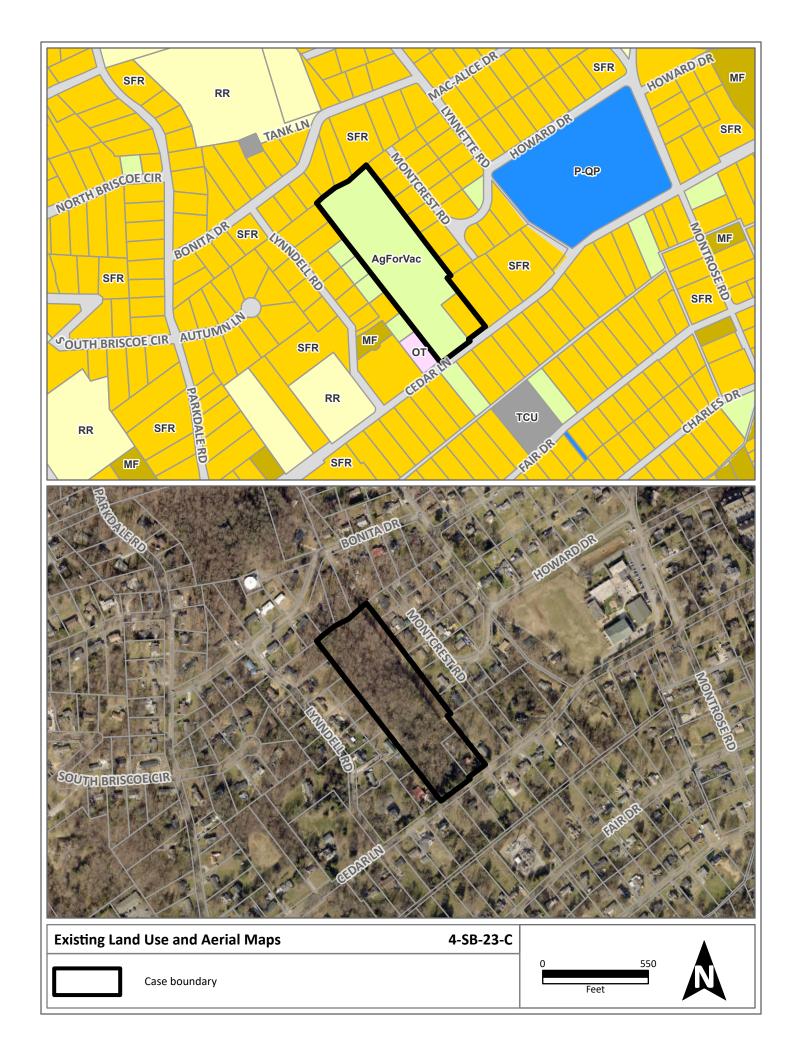

Overlay)

EXISTING LAND USE: Single Family Residential, Agriculture/Forestry/Vacant Land

► PROPOSED USE: Detached residential subdivision

SURROUNDING LAND North: Single family residential -- EN (Established Neighborhood), RN-1

### **COMMENTS:**

This proposal is for a 23-lot residential subdivision on this 7.639-acre property. The RN-1 zone requires a minimum lot size of 10,000 sqft. The proposed lot sizes range from 10,000 to 24,434 sqft. There is a KUB powerline easement on the eastern boundary of the property. KUB may restrict improvements within the easement, such as stormwater infrastructure and fences. The applicant provided a sight distance study that indicates sight distance can be obtained in both directions (see sheet 2 of the Concept Plan).

A small portion of the property along the western boundary is within the HP (Hillside Protection Overlay) zone. Compliance with the land disturbance limitations will be confirmed during the design plan phase.