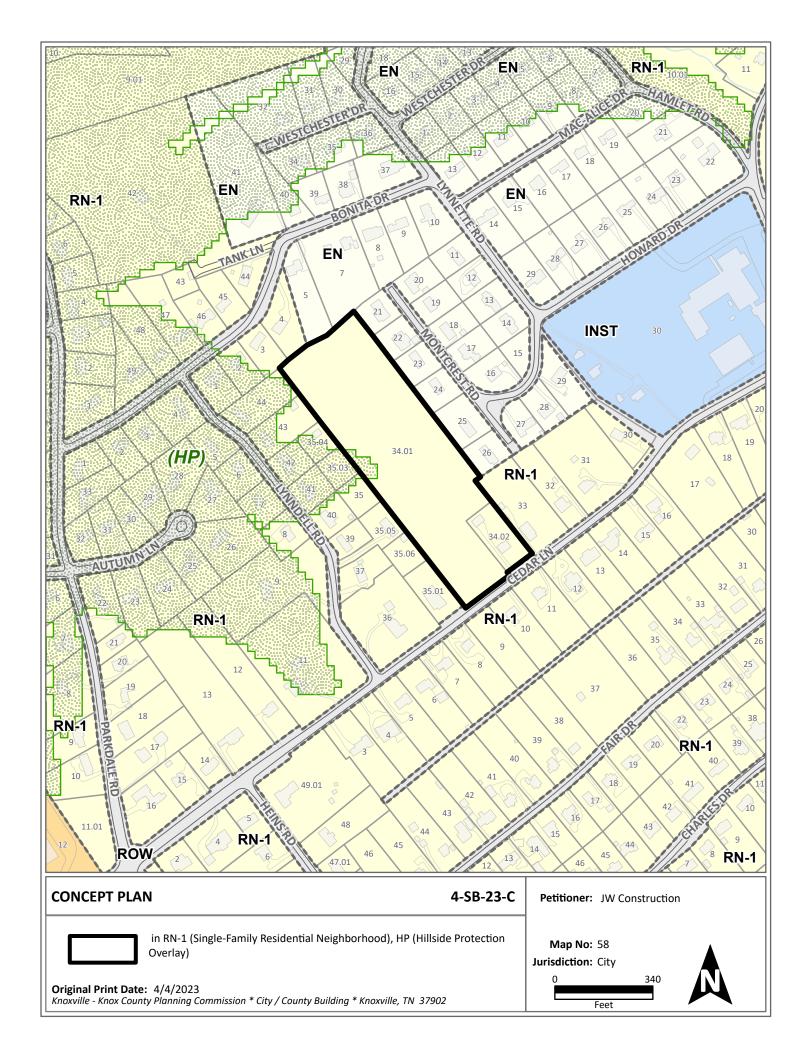

SECTOR PLAN: North City

GROWTH POLICY PLAN: N/A (Within City Limits)

WATERSHED: First Creek

APPROXIMATE ACREAGE: 7.61 acres

► ZONING: RN-1 (Single-Family Residential Neighborhood), HP (Hillside Protection

Overlay)

EXISTING LAND USE: Single Family Residential, Agriculture/Forestry/Vacant Land

► PROPOSED USE: Detached residential subdivision

SURROUNDING LAND North: Single family residential -- EN (Established Neighborhood), RN-1

USE AND ZONING: (Single-Family Residential Neighborhood)

South: Single family residential -- RN-1 (Single-Family Residential

Neighborhood)

East: Single family residential -- EN (Established Neighborhood), RN-1

(Single-Family Residential Neighborhood)

West: Single family residential -- RN-1 (Single-Family Residential

Neighborhood), HP (Hillside Protection Overlay)

► NUMBER OF LOTS: 23

SURVEYOR/ENGINEER: David Harbin Batson, Himes, Norvell and Poe

ACCESSIBILITY: Access is via Parkdale Road, a minor arterial street with 20-ft of pavement

width within 40 to 54-ft of right-of-way

SUBDIVISION VARIANCES

REQUIRED:

None