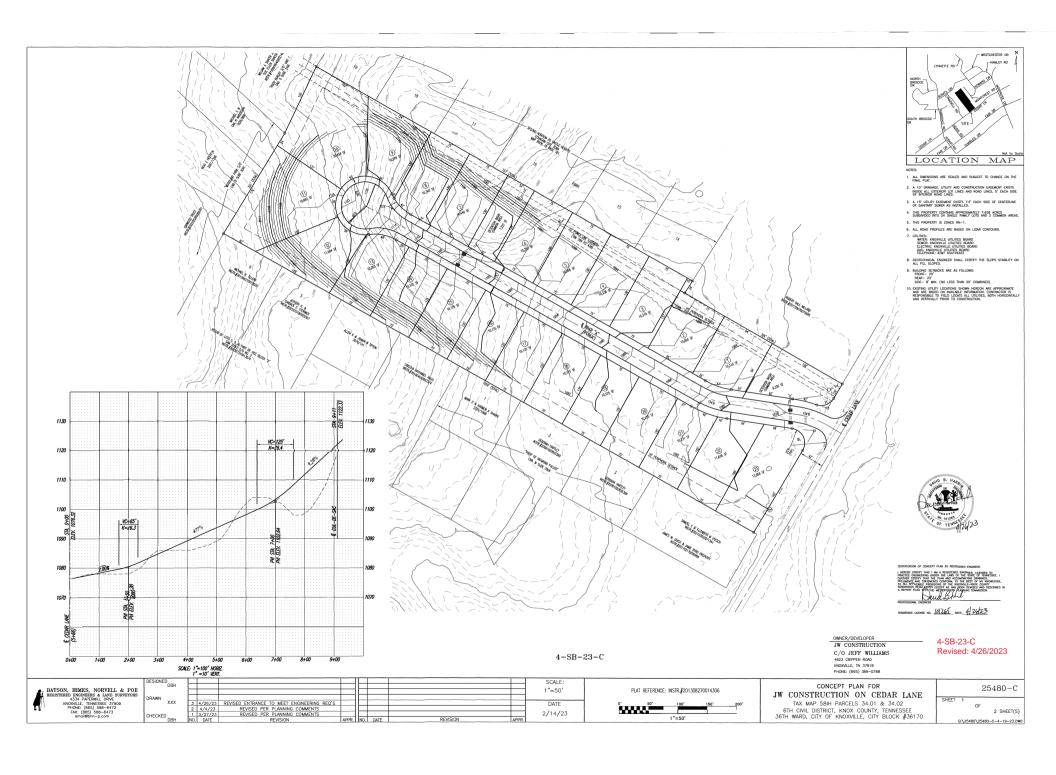

### **COMMENTS:**

This proposal is for a 23-lot residential subdivision on this 7.639-acre property. The RN-1 zone requires a minimum lot size of 10,000 sqft. The proposed lot sizes range from 10,000 to 24,434 sqft. There is a KUB powerline easement on the eastern boundary of the property. KUB may restrict improvements within the easement, such as stormwater infrastructure and fences. The applicant provided a sight distance study that indicates sight distance can be obtained in both directions (see sheet 2 of the Concept Plan).

4-SB-23-C

0+00

1+00

OWNER/DEVELOPER

JW CONSTRUCTION C/O JEFF WILLIAMS 4923 CRIPPEN ROAD KNOXVILLE, TN 37918 PHONE: (865) 389-0788

4-SB-23-C Revised: 4/26/2023

TENNESSEE LICENSE NO. 10/12/5 DATE: 4/16/13

LOCATION MAP ALL DIMENSIONS ARE SCALED AND SUBJECT TO CHANGE ON THE FINAL PLAT. A 10' DRAINAGE, UTILITY AND CONSTRUCTION EASEMENT EXISTS INSIDE ALL EXTERIOR LOT LINES AND ROAD LINES, 5' EACH SIDE OF INTERIOR ROAD LINES. A 15' UTILITY EASEMENT EXISTS 7.5' EACH SIDE OF CENTERLINE OF SANTARY SEMER AS INSTALLED. THIS PROPERTY CONTAINS APPROXIMATELY 7.639 ACRES SUBDIVIDED INTO 24 SINGLE FAMILY LOTS AND 2 COMMON AREAS

5. THIS PROPERTY IS ZONED RN-1.

 GEOTECHNICAL ENGINEER SHALL CERTIFY THE SLOPE ST ALL FILL SLOPES. EXISTING UTILITY LOCATIONS SHOWN HEREON ARE APPROXIMATE AND ARE BASED ON AVAILABLE INFORMATION. CONTRACTOR IS RESPONSIBLE TO RIELD LOCATE ALL UTILITIES, BOTH HORIZONTS AND VERTICALLY PRIOR TO CONSTRUCTION.

SCALE: 1"=50" BATSON, HIMES, NORVELL & POE 3 4/26/23 REVISED ENTRANCE TO MEET ENGINEERING REO'S
2 4/4/23 REVISED PER PLANNING COMMENTS
1 3/27/23 REVISED PER PLANNING COMMENTS XXX DATE CHECKED DBH

4+00

CONCEPT PLAN FOR JW CONSTRUCTION ON CEDAR LANE

TAX MAP 58IH PARCELS 34.01 & 34.02 6TH CIVIL DISTRICT, KNOX COUNTY, TENNESSEE 36TH WARD, CITY OF KNOXVILLE, CITY BLOCK #36170 25480-C

Q:\25480\25480-C-4-19-23.DWG