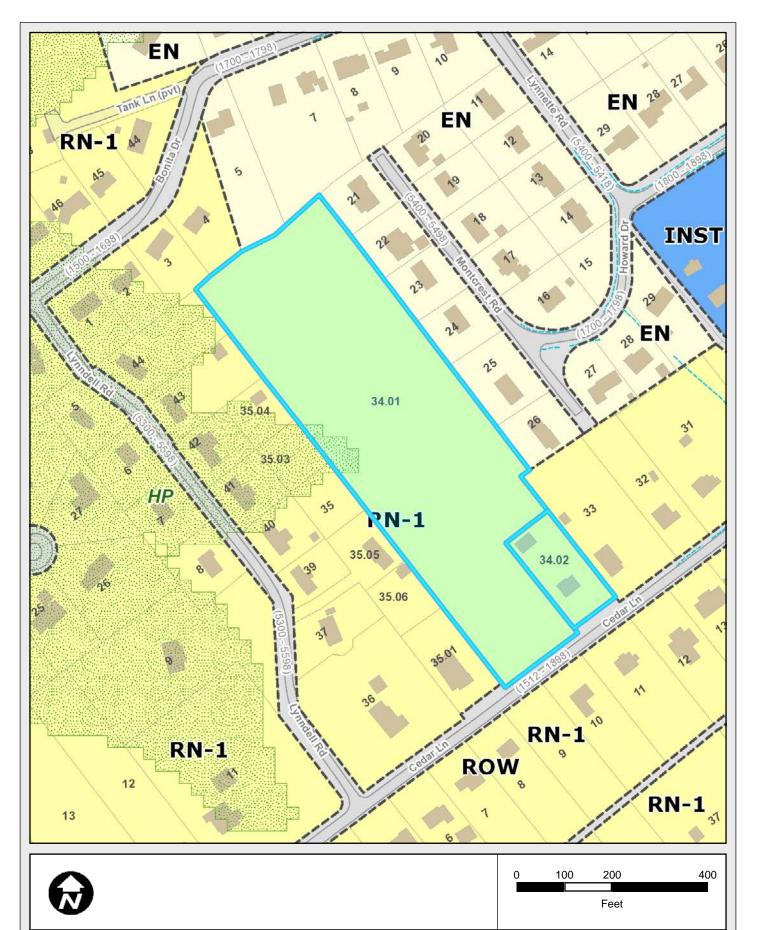

OWNER(S): Jeff Williams JW Construction

TAX IDENTIFICATION: 58 I H 034.02,034.01 <u>View map on KGIS</u>

JURISDICTION: City Council District 4

STREET ADDRESS: 0 CEDAR LN (1607 CEDAR LN)

LOCATION: North side of Cedar Lane, east of Lynndell Rd

SECTOR PLAN: North City

GROWTH POLICY PLAN: N/A (Within City Limits)

WATERSHED: First Creek

APPROXIMATE ACREAGE: 7.61 acres

► ZONING: RN-1 (Single-Family Residential Neighborhood), HP (Hillside Protection

Overlay)

EXISTING LAND USE: Single Family Residential, Agriculture/Forestry/Vacant Land

► PROPOSED USE: Detached residential subdivision

SURROUNDING LAND North: Single family residential -- EN (Established Neighborhood), RN-1

USE AND ZONING: (Single-Family Residential Neighborhood)

South: Single family residential -- RN-1 (Single-Family Residential

Neighborhood)

East: Single family residential -- EN (Established Neighborhood), RN-1

(Single-Family Residential Neighborhood)

West: Single family residential -- RN-1 (Single-Family Residential

Neighborhood), HP (Hillside Protection Overlay)

► NUMBER OF LOTS: 23

SURVEYOR/ENGINEER: David Harbin Batson, Himes, Norvell and Poe