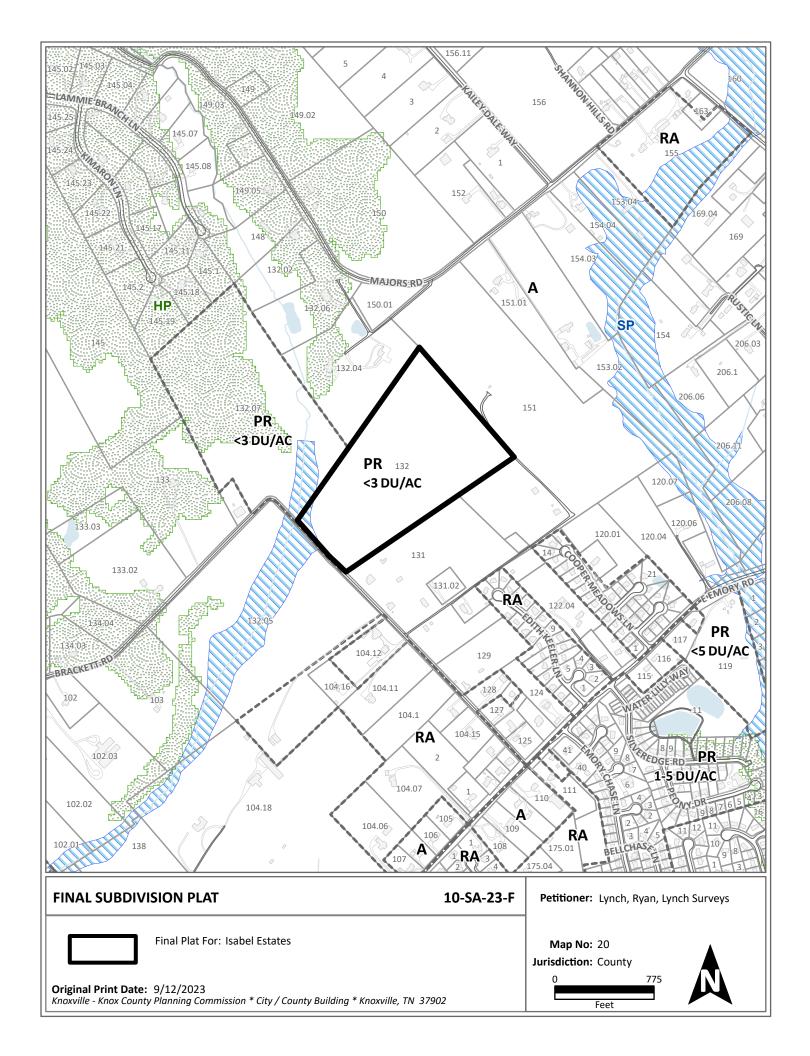

TO: Knoxville-Knox County Planning Commission

FROM: Spencer Schmudde, Planning & Subdivision Specialist

DATE: November 6, 2023
RE: 10-SA-23-F, Agenda #39

Final Plat of Isabel Estates

## Recommendation

The concept plan indicating the overall layout and design for this plat was approved on 10/13/2023 as Planning Case 10-SC-21-C. Per Subdivision Regulations, Sections 2.08.A and 2.10.F, the final plat must be in substantial conformance with the approved concept plan. Planning staff affirms that this plat is in substantial conformance with the concept plan and recommends approval.

The last revision of the final plat was received after the corrections deadline as the Tennessee Department of Transportation had not reviewed the updated traffic impact study in sufficient time for the surveyor to make corrections. Planning staff has allowed the plat to remain on the agenda in accordance with Section 2.10.C.6.

## **Associated Case and Decision**

10-SC-21-C: Approved by the Planning Commission (10/13/2021) 10-E-21-UR: Approved by the Planning Commission (10/13/2021)

## FINAL PLATS OF PREVIOUSLY APPROVED CONCEPT PLANS

|                                                                               |             |            |                      |                             |        | PREVIOUSLY APPROVED |                   |                |
|-------------------------------------------------------------------------------|-------------|------------|----------------------|-----------------------------|--------|---------------------|-------------------|----------------|
| FILE#                                                                         | APPLICANT   | PARCEL ID* | ADDRESS OR LOCATION* | SUBDIVISION NAME            | ACRES  | LOTS                | CONCEPT PLAN      | RECOMMENDATION |
|                                                                               |             |            |                      |                             |        |                     | (PLANNING FILE #) |                |
| 10-SA-23-F                                                                    | Ryan Lynch  | 020 132    | 6517 Brackett Rd     | Isabel Estates              | 30.04  | 66                  | 10-SC-21-C        | APPROVE        |
|                                                                               |             |            |                      | Final Plat of Carter Ridge- |        |                     |                   |                |
| 11-SA-23-F                                                                    | Oakland LLC | 074 00205  | 0 Madison Oaks Rd    | Phase V Lots 248 to 269 and | 8.3021 | 33                  | 10-SA-19-C        | POSTPONE       |
|                                                                               |             |            |                      | Lot 311 to 321              |        |                     |                   |                |
| *Note: see plat for all parcel IDs and exact location of proposed subdivision |             |            |                      |                             |        |                     |                   |                |