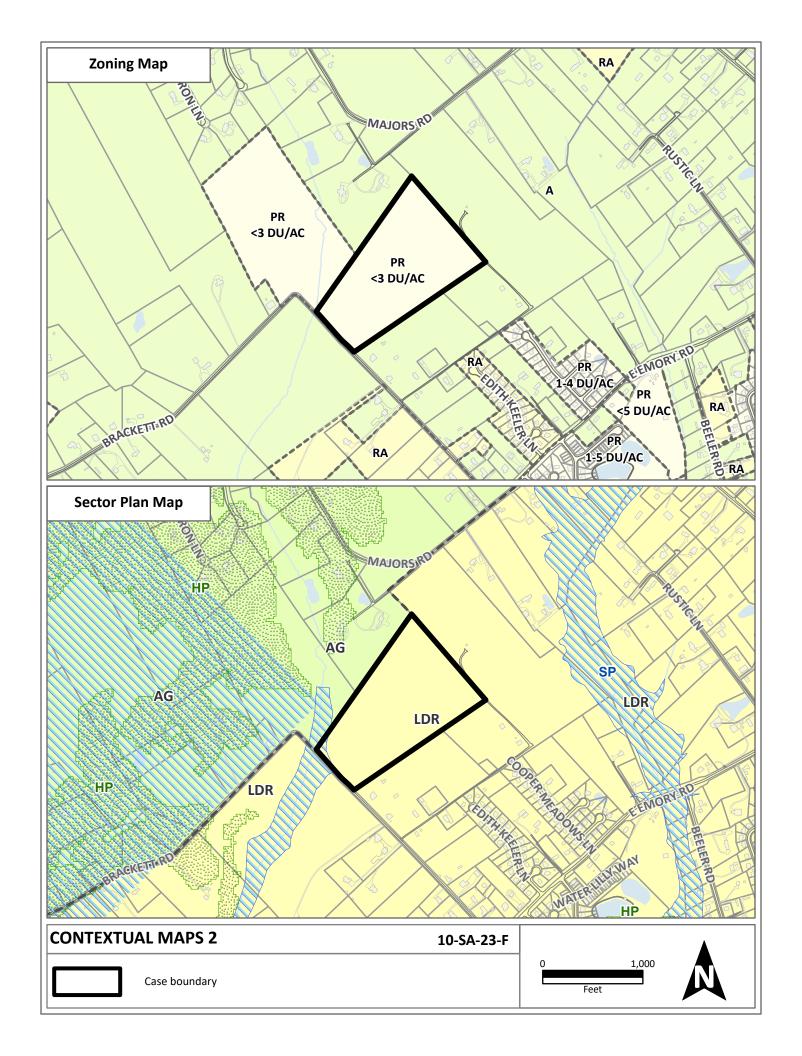

## **Development Request**

|                                   | DEVELOPMENT                                       | SUBDIVISION                  | ZONING                      |
|-----------------------------------|---------------------------------------------------|------------------------------|-----------------------------|
| Dianning                          | ☐ Development Plan                                | ☐ Concept Plan               | ☐ Plan Amendment            |
| Planning                          | ☐ Planned Development                             | ✓ Final Plat                 | ☐ Sector Plan               |
| KNOXVILLE I KNOX COUNTY           | ☐ Use on Review / Special Use                     |                              | ☐ One Year Plan             |
|                                   | ☐ Hillside Protection COA                         |                              | Rezoning                    |
| Ryan Lynch Lynch Surveys          |                                                   | Land Surv                    | eyor                        |
| Applicant Name                    |                                                   | Affiliation                  |                             |
| 8/21/2023                         | 10/5/2023                                         | 10-SA-23-F                   |                             |
| Date Filed                        | Meeting Date (if applicable)                      | File Number(s)               |                             |
| CORRESPONDENCE                    | All correspondence related to this application sh | aguld he directed to the ann | proved contact listed helow |
| Ryan S. Lynch Lynch Surveys, LLC  |                                                   | iouid be directed to the app | noved contact listed below. |
| Name / Company                    | <del>-</del>                                      |                              |                             |
| 4405 Coster Rd. Rd. Knoxville TN  | N 37912                                           |                              |                             |
| Address                           |                                                   |                              |                             |
| 865-584-2630 / rlynch@lynchsu     | rvey.com                                          |                              |                             |
| Phone / Email                     |                                                   |                              |                             |
| CURRENT PROPERTY INFO             |                                                   |                              |                             |
| Mesana Investments LLC            | 1515 Ashland Rd Knoxville TN 37                   | 922 86                       | 5-806-8008                  |
| Owner Name (if different)         | Owner Address                                     | Ow                           | vner Phone / Email          |
| 6517 Brackett Rd.                 |                                                   |                              |                             |
| Property Address                  |                                                   |                              |                             |
| 20 132                            |                                                   | 30                           | .04 acres                   |
| Parcel ID                         | Part of F                                         | Parcel (Y/N)? Tra            | act Size                    |
| Hallsdale-Powell Utility District | Hallsdale-Powell U                                | tility District              | No                          |
| Sewer Provider                    | Water Provider                                    |                              | Septic (Y/N)                |
| STAFF USE ONLY                    |                                                   |                              |                             |
| NW of E. Emory Rd., NE of Brack   | cett Rd.                                          |                              |                             |
| General Location                  |                                                   |                              |                             |
| City Commission District 8        | PR <3 DU/AC (Planned Residential)                 |                              |                             |
| <b>✓</b> County District          | Zoning District                                   | Existing La                  | and Use                     |
| Northeast County                  |                                                   | Planned G                    | rowth Area                  |
| Planning Sector Sec               | ctor Plan Land Use Classification                 | Growth Po                    | olicy Plan Designation      |