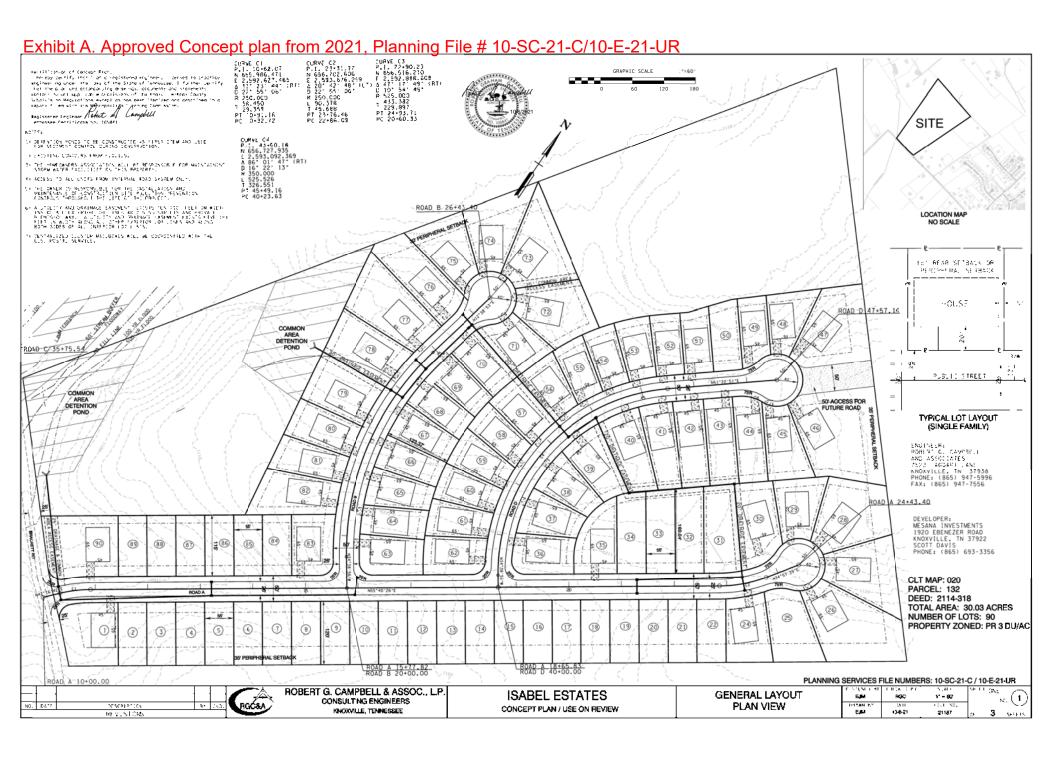

## Recommendation

The concept plan indicating the overall layout and design for this plat was approved on 10/13/2023 as Planning Case 10-SC-21-C. Per Subdivision Regulations, Sections 2.08.A and 2.10.F, the final plat must be in substantial conformance with the approved concept plan. Planning staff affirms that this plat is in substantial conformance with the concept plan and recommends approval.

## **Associated Case and Decision**

10-SC-21-C: Approved by the Planning Commission (10/13/2021) 10-E-21-UR: Approved by the Planning Commission (10/13/2021)