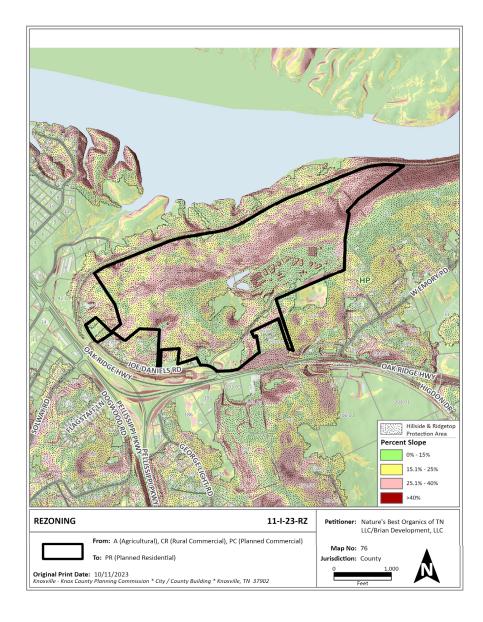

## Staff - Slope Analysis Case: 11-I-23-RZ

| CATEGORY                      | ACRES | RECOMMENDED<br>DISTURBANCE BUDGET<br>(Percent)              | DISTURBANCE AREA<br>(Acres) |
|-------------------------------|-------|-------------------------------------------------------------|-----------------------------|
| Total Area of Site            | 195.8 |                                                             |                             |
| Non-Hillside                  | 14.5  | N/A                                                         |                             |
| 0-15% Slope                   | 41.2  | 100%                                                        | 41.2                        |
| 15-25% Slope                  | 48.1  | 50%                                                         | 24.1                        |
| 25-40% Slope                  | 59.9  | 20%                                                         | 12.0                        |
| Greater than 40% Slope        | 32.1  | 10%                                                         | 3.2                         |
| Ridgetops                     |       |                                                             |                             |
| Hillside Protection (HP) Area | 181.3 | Recommended disturbance<br>budget within HP Area<br>(acres) | 80.4                        |
|                               |       | Percent of HP Area                                          | 44.4%                       |