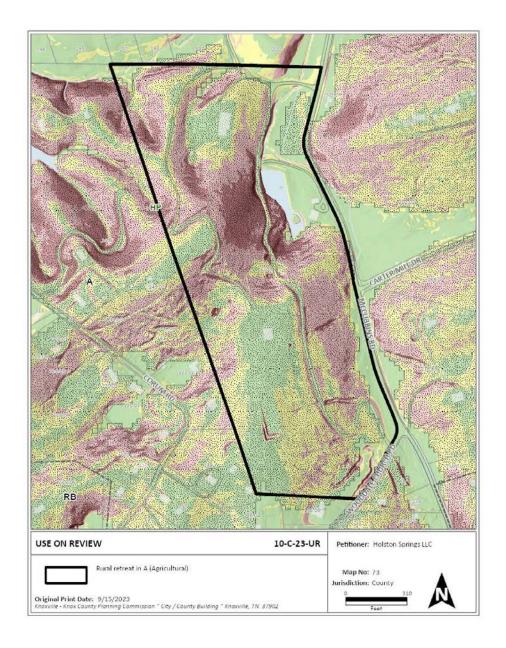

AGENDA ITEM #: 43 FILE #: 10-C-23-UR 9/28/2023 04:52 PM MIKE REYNOLDS PAGE #: 43-3

| CATEGORY                      | ACRES | RECOMMENDED DISTURBANCE BUDGET (Percent)                    | DISTURBANCE<br>AREA<br>(Acres) |
|-------------------------------|-------|-------------------------------------------------------------|--------------------------------|
| Total Area of Site            | 43.3  |                                                             |                                |
| Non-Hillside                  | 6.7   | N/A                                                         |                                |
| 0-15% Slope                   | 9.8   | 100%                                                        | 9.8                            |
| 15-25% Slope                  | 10.7  | 50%                                                         | 5.4                            |
| 25-40% Slope                  | 11.6  | 20%                                                         | 2.3                            |
| Greater than 40% Slope        | 4.5   | 10%                                                         | 0.4                            |
| Ridgetops                     |       |                                                             |                                |
| Hillside Protection (HP) Area | 36.6  | Recommended<br>disturbance budget<br>within HP Area (acres) | 18.0                           |
|                               |       | Percent of HP Area                                          | 49.1%                          |