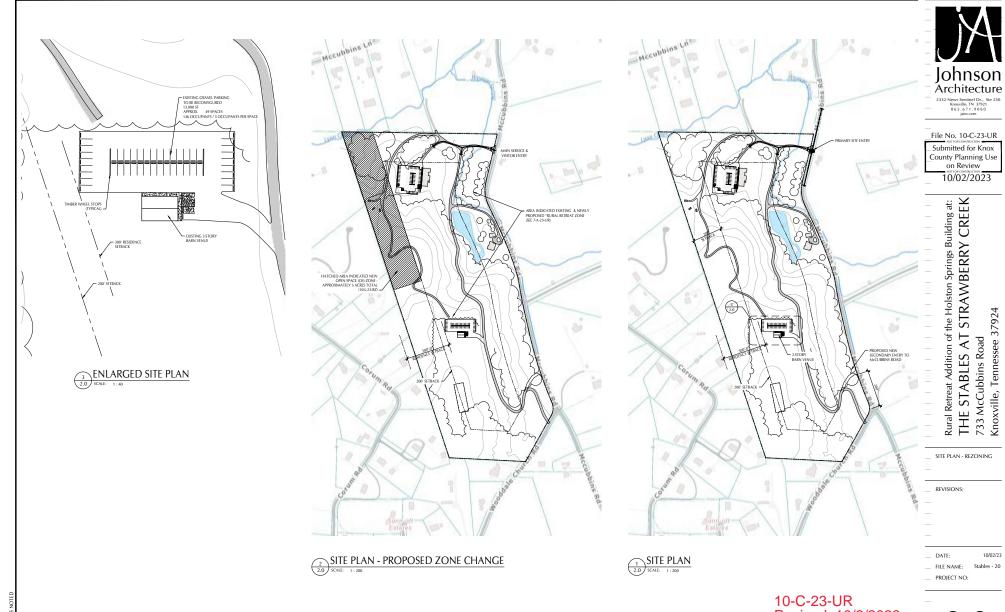

### **COMMENTS:**

This request is to expand the recently approved rural retreat with a second indoor event facility on this site. This structure was left off the original application (7-A-23-UR). The building has approximately 1,750 square feet of indoor floor area, and an additional 864 sqft of covered outdoor area. The event facility is already operational and is requesting an after-the-fact use on review approval. All guest access will be from the McCubbins Road access, not Wooddale Church Road.

The proposed parking lot extends within the 200 ft setback to property lines and is also within 300 ft of the residential structure at 726 Corum Road. For the parking area to remain as shown, the property owner at 726 Corum Road must approve a waiver to reduce the 300 ft setback, and the property owner of 714 Corum Road must approve a waiver to reduce the 200 ft setback. These waivers have not been provided as of the publication of this staff report. If the waivers are obtained after the Planning Commission approval and the applicant wants to keep the parking as shown, a new rural retreat application will be required so the Planning Commission can approve the setback reductions.

A. The existing two-story barn structure is compatible with the character of the area. The parking lot is not visible from the public road. There is existing vegetation between the event facility and adjacent residential properties.

B. All guest access will be from the McCubbins Road access, not Wooddale Church Road.

6) THE NATURE OF DEVELOPMENT IN THE SURROUNDING AREA IS NOT SUCH AS TO POSE A POTENTIAL HAZARD TO THE PROPOSED USE OR TO CREATE AN UNDESIRABLE ENVIRONMENT FOR THE PROPOSED USE.

TITLE SHEET:

ARCHITECTURAL: A2.0 SITE PLAN
A2.1 FLOOR PLANS, ENLARGED PLAN
& INTERIOR ELEVATION

DRAWING INDEX

NOTE: REZONE TO RURAL RETREAT HAS BEEN APPROVED

10-C-23-UR Revised: 10/2/2023

Johnson Architecture 2332 News Sentinel Dr., Ste 230 Knoxville, TN 37921 8 6 5 . 6 7 1 . 9 0 6 0 jainc.com