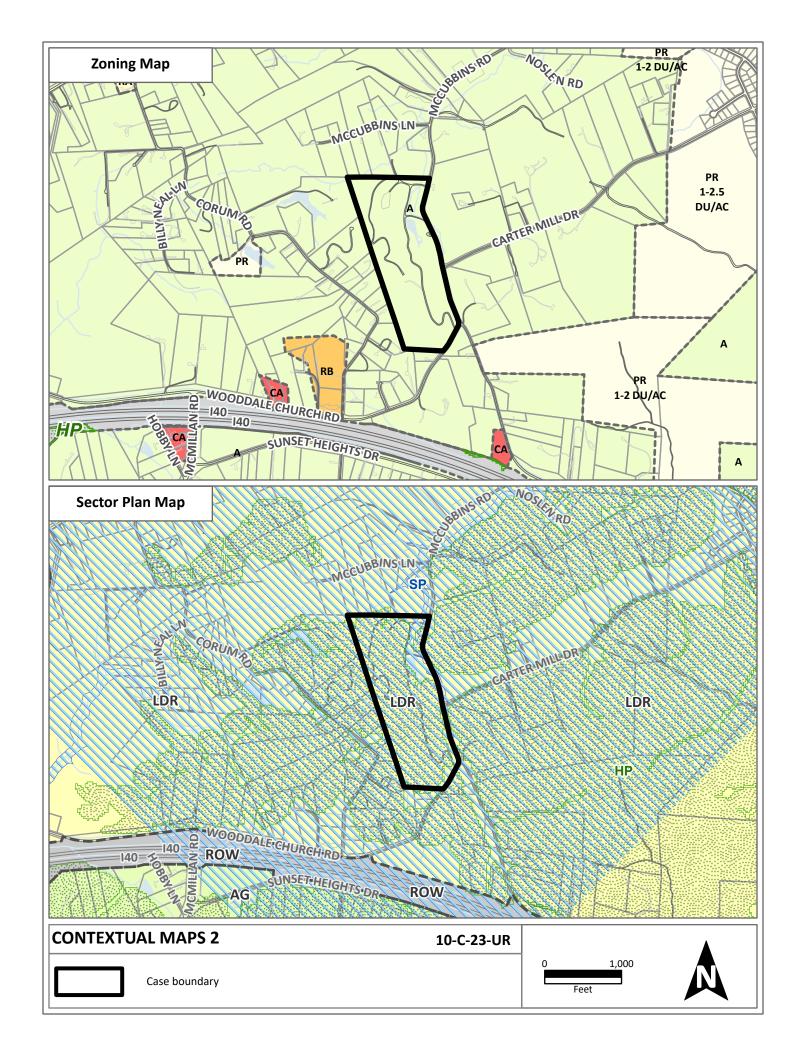

SECTOR PLAN: East County

GROWTH POLICY PLAN: Planned Growth Area

ACCESSIBILITY: Access is via McCubbins Rd., a local street with 16 ft to 18 ft of pavement

width within a 32-ft to 40-ft right-of-way; and via Wooddale Church Rd, a minor collector with 16 ft to 18 ft of pavement width within a 32-ft right-of-way

1) THE PROPOSED USE IS CONSISTENT WITH THE ADOPTED PLANS AND POLICIES, INCLUDING THE GENERAL PLAN AND SECTOR PLAN.

A. The East County Sector Plan recommends A (Agricultural) uses for this site. The property is zoned A (Agricultural), which allows consideration of the rural retreat use. Rural retreats must meet the supplemental regulations of Section 4.104.

2) THE USE IS IN HARMONY WITH THE GENERAL PURPOSE AND INTENT OF THE ZONING ORDINANCE.

A. The intent of the A (Agricultural) zone is to provide for a wide range of agricultural and related uses as well as residential uses with low population densities and other compatible uses which generally require large areas or open spaces. Rural retreat uses must comply with the supplemental regulations in Section 4.104.