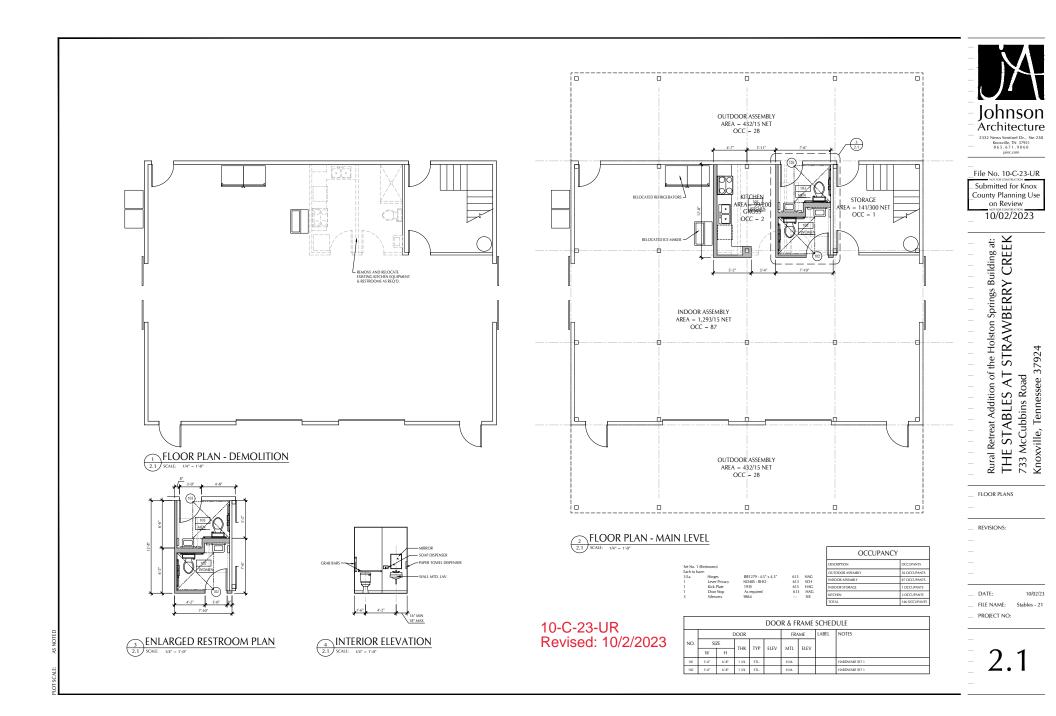

### **COMMENTS:**

This request is to expand the recently approved rural retreat with a second indoor event facility on this site. This structure was left off the original application (7-A-23-UR). The building has approximately 1,750 square feet of indoor floor area, and an additional 864 sqft of covered outdoor area. The event facility is already operational and is requesting an after-the-fact use on review approval. All guest access will be from the McCubbins Road access, not Wooddale Church Road.

Occupancy Classification: A3 (ASSEMBLY) Type of Construction: TYPE V. UNPROTECTED, UNSPRINKLERED

1,728 SF - UPPER LEVEL 3,556 SF - TOTAL

Table 601 Requirements - TYPE V:

Non-bearing walls and partitions: Exterior Interior {e}

TITLE SHEET:

ARCHITECTURAL: A2.0 SITE PLAN
A2.1 FLOOR PLANS, ENLARGED PLAN
& INTERIOR ELEVATION

DRAWING INDEX

NOTE: REZONE TO RURAL RETREAT HAS BEEN APPROVED

10-C-23-UR Revised: 10/2/2023

Johnson Architecture 2332 News Sentinel Dr., Ste 230 Knoxville, TN 37921 8 6 5 . 6 7 1 . 9 0 6 0 jainc.com