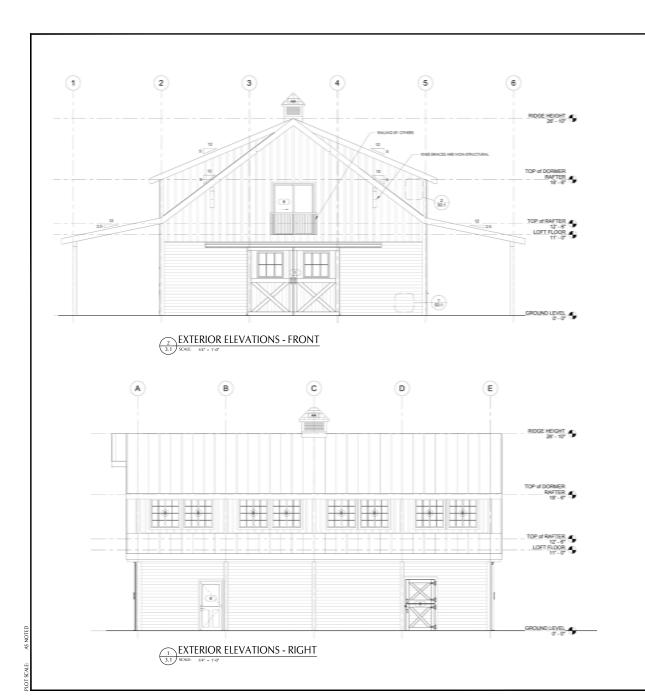

A. The existing two-story barn structure is compatible with the character of the area. The parking lot is not visible from the public road. There is existing vegetation between the event facility and adjacent residential properties.

EXTERIOR ELEVATIONS

REVISIONS:

10/02/23 DATE: \_\_ FILE NAME: Stables - 31

\_\_ PROJECT NO:

10-C-23-UR Revised: 10/2/2023

3.1

Johnson Architecture 2332 News Sentinel Dr., Ste 230 Knoxville, TN 37921 8 6 5 . 6 7 1 . 9 0 6 0 jainc.com

EXTERIOR ELEVATIONS

REVISIONS:

10/02/23 \_\_ DATE: \_\_ FILE NAME: Stables - 32

\_\_ PROJECT NO:

10-C-23-UR

Revised: 10/2/2023