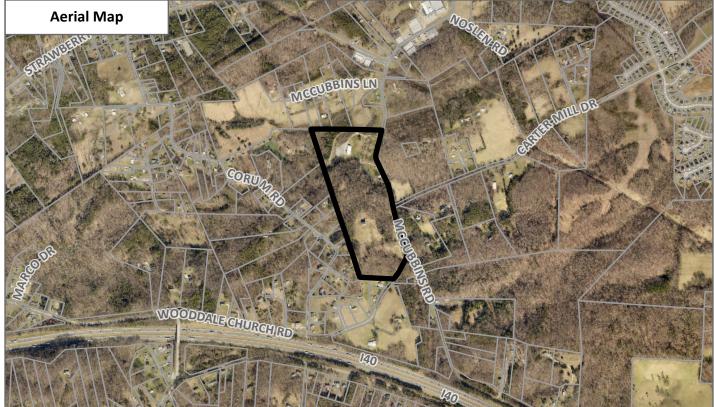

JURISDICTION: County Commission District 8

STREET ADDRESS: 1144 WOODDALE CHURCH RD (733 MCCUBBINS RD)

► LOCATION: West side of McCubbins Rd., northwest side of Wooddale Church Rd.

► APPX. SIZE OF TRACT: 43.43 acres

SECTOR PLAN: East County

GROWTH POLICY PLAN: Planned Growth Area

ACCESSIBILITY: Access is via McCubbins Rd., a local street with 16 ft to 18 ft of pavement

width within a 32-ft to 40-ft right-of-way; and via Wooddale Church Rd, a minor collector with 16 ft to 18 ft of pavement width within a 32-ft right-of-way