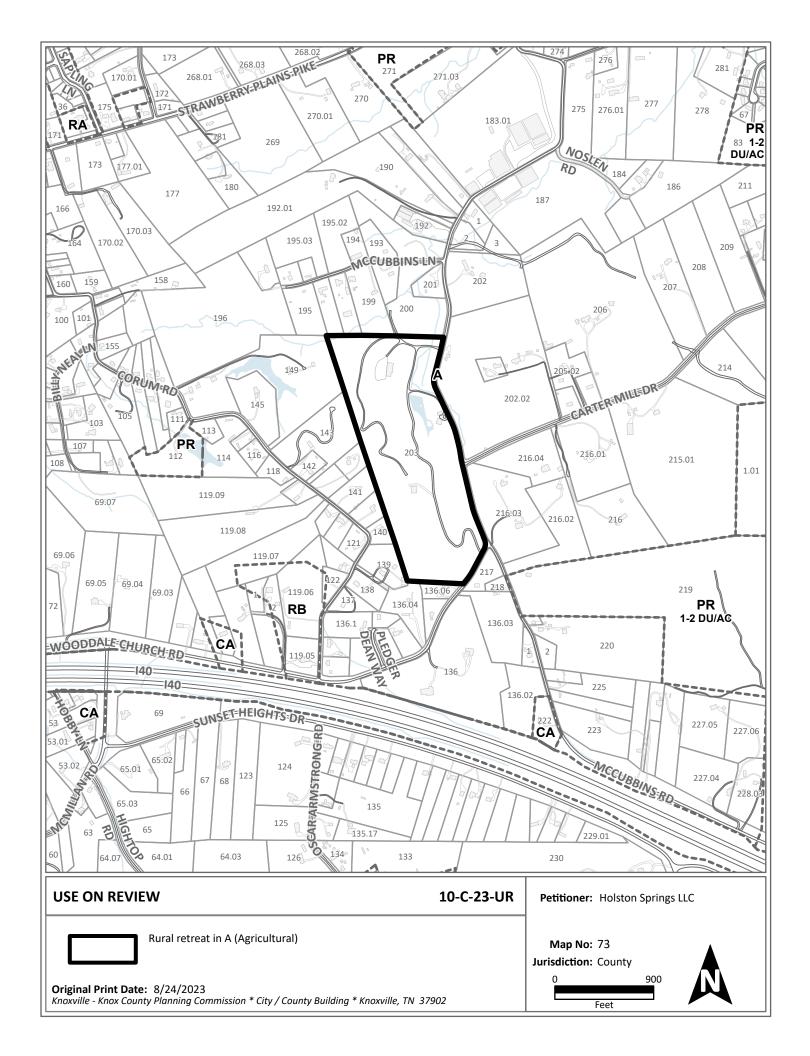

JURISDICTION: County Commission District 8

STREET ADDRESS: 1144 WOODDALE CHURCH RD (733 MCCUBBINS RD)

► LOCATION: West side of McCubbins Rd., northwest side of Wooddale Church Rd.

► APPX. SIZE OF TRACT: 43.43 acres

SECTOR PLAN: East County

GROWTH POLICY PLAN: Planned Growth Area

ACCESSIBILITY: Access is via McCubbins Rd., a local street with 16 ft to 18 ft of pavement

width within a 32-ft to 40-ft right-of-way; and via Wooddale Church Rd, a minor collector with 16 ft to 18 ft of pavement width within a 32-ft right-of-way

HISTORY OF ZONING: The northwest corner of this property is currently under consideration of

rezoning from A to OS (10-L-23-RZ).

SURROUNDING LAND North: Single family residential, rural residential - A (Agricultural)

USE AND ZONING: South: Single family residential, rural residential - A (Agricultural)

East: Agriculture/forestry/vacant land, single family residential - A

(Agricultural)

West: Agriculture/forestry/vacant land, single family residential, rural

residential - A (Agricultural)

NEIGHBORHOOD CONTEXT: The area surrounding is developed with large lot residential and agricultural

uses. A commercial nursery is approximately 0.3 miles to the north.