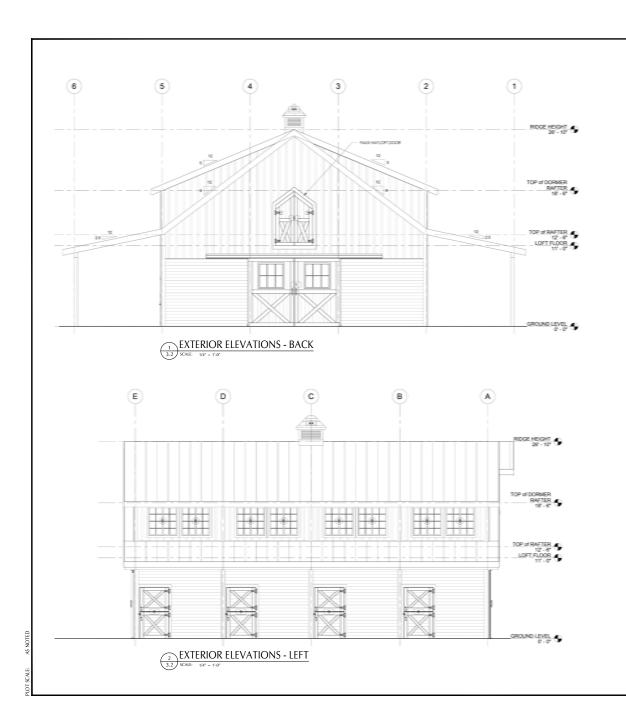

A. The existing two-story barn structure is compatible with the character of the area. The parking lot is not visible from the public road. There is existing vegetation between the event facility and adjacent residential properties.

EXTERIOR ELEVATIONS

REVISIONS:

10/02/23 DATE: \_\_ FILE NAME: Stables - 31

\_\_ PROJECT NO:

10-C-23-UR Revised: 10/2/2023

3.1

Johnson Architecture 2332 News Sentinel Dr., Ste 230 Knoxville, TN 37921 8 6 5 . 6 7 1 . 9 0 6 0 jainc.com

EXTERIOR ELEVATIONS

REVISIONS:

10/02/23 \_\_ DATE: \_\_ FILE NAME: Stables - 32

\_\_ PROJECT NO:

10-C-23-UR

Revised: 10/2/2023