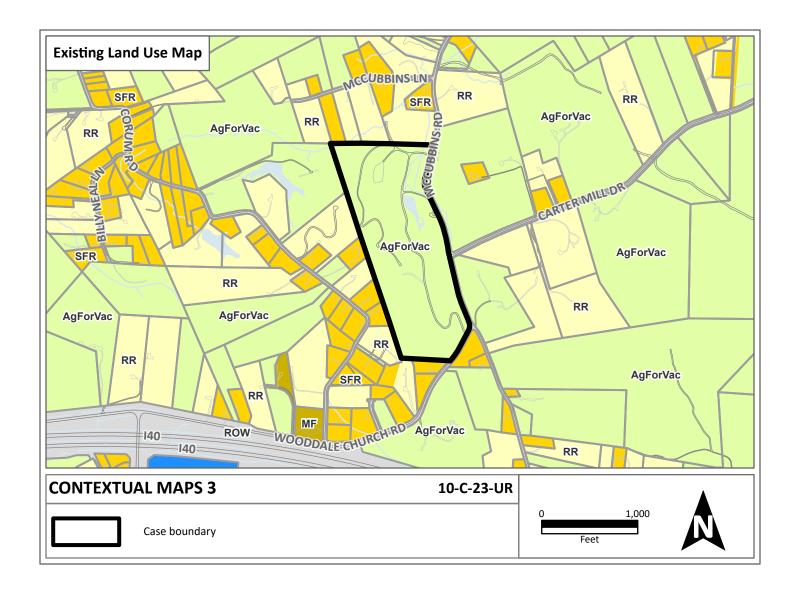

JURISDICTION: County Commission District 8

STREET ADDRESS: 1144 WOODDALE CHURCH RD (733 MCCUBBINS RD)

► LOCATION: West side of McCubbins Rd., northwest side of Wooddale Church Rd.

► APPX. SIZE OF TRACT: 43.43 acres

HISTORY OF ZONING: The northwest corner of this property is currently under consideration of

rezoning from A to OS (10-L-23-RZ).

SURROUNDING LAND North: Single family residential, rural residential - A (Agricultural)

USE AND ZONING: South: Single family residential, rural residential - A (Agricultural)

East: Agriculture/forestry/vacant land, single family residential - A

(Agricultural)

West: Agriculture/forestry/vacant land, single family residential, rural

residential - A (Agricultural)

NEIGHBORHOOD CONTEXT: The area surrounding is developed with large lot residential and agricultural

uses. A commercial nursery is approximately 0.3 miles to the north.

# Location Map Location Map RICHE RI