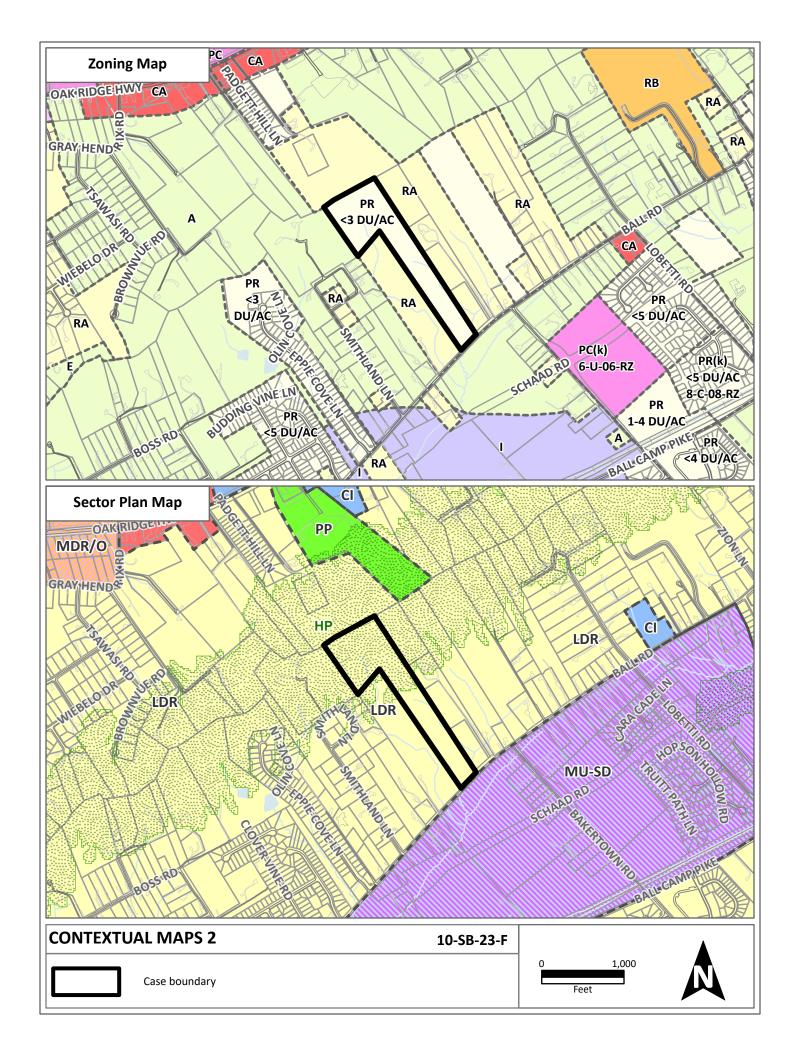

# **Exhibit A. Contextual Images Location Map** BALLCAMPRIC **Aerial Map** OAKRIDGEHWY **CONTEXTUAL MAPS 1** 10-SB-23-F 1,000 Case boundary

# **Development Request**

|                           |                       | DEVELOPMENT                                                                                      | SUBDIVISIO                   | N ZONII              | NG                                                       |
|---------------------------|-----------------------|--------------------------------------------------------------------------------------------------|------------------------------|----------------------|----------------------------------------------------------|
| 57356                     | annin                 | ☐ Development Plan ☐ Planned Development ☐ Use on Review / Special Use ☐ Hillside Protection COA | ☐ Concept Pl<br>☑ Final Plat |                      | n Amendment<br>] Sector Plan<br>] One Year Plan<br>oning |
| W. Scott \                | Williams & Associate  | 25                                                                                               |                              |                      |                                                          |
| Applicant                 | Name                  |                                                                                                  | Affi                         | iliation             |                                                          |
| 8/22/202                  | 3                     | 10/5/2023                                                                                        | 10-SB-23-F                   |                      |                                                          |
| Date Filed                |                       | Meeting Date (if applicable)                                                                     | File Numbe                   | r(s)                 |                                                          |
| CORRE                     | SPONDENCE             | All correspondence related to this application                                                   | should be directed to        | the approved contact | t listed below.                                          |
| Scott Will                | liams W. Scott Willia | ms and Associates                                                                                |                              |                      |                                                          |
| Name / Co                 | ompany                |                                                                                                  |                              |                      |                                                          |
| 4530 Ann<br>Address       | alee Way Way Knox     | ville TN 37921                                                                                   |                              |                      |                                                          |
|                           |                       |                                                                                                  |                              |                      |                                                          |
|                           | 9809 / wscottwill@c   | omcast.net                                                                                       |                              |                      |                                                          |
| Phone / E                 | maii                  |                                                                                                  |                              |                      |                                                          |
| CURRE                     | NT PROPERTY IN        | FO                                                                                               |                              |                      |                                                          |
| Ron Worl                  | ey Worley Builders I  | nc. P.O. Box 71022 Knoxville TN 37                                                               | 938                          | 865-922-2600 ,       | / worleybuildersr                                        |
| Owner Name (if different) |                       | Owner Address                                                                                    | ess Owner Phone / Em         |                      | Email                                                    |
| 6917 Ball                 | Rd.                   |                                                                                                  |                              |                      |                                                          |
| Property A                | Address               |                                                                                                  |                              |                      |                                                          |
| 91 07709                  | 9                     |                                                                                                  |                              | 20.53 acres          |                                                          |
| Parcel ID                 |                       | Part of                                                                                          | Parcel (Y/N)?                | Tract Size           |                                                          |
| West Kno                  | x Utility District    | West Knox Utility                                                                                | District                     |                      | No                                                       |
| Sewer Provider            |                       | Water Provider                                                                                   |                              |                      | Septic (Y/N)                                             |
| STAFF                     | USE ONLY              |                                                                                                  |                              |                      |                                                          |
| Southern                  | parcel, 650 ft. SW fr | om intersection of Bakertown Rd. & Ball Rd.                                                      |                              |                      |                                                          |
| General L                 |                       |                                                                                                  |                              |                      |                                                          |
| City                      | Commission District   | 6 PR <3 DU/AC (Planned Residential)                                                              |                              |                      |                                                          |
| <b>✓</b> County           | District              | Zoning District                                                                                  | Exi                          | isting Land Use      |                                                          |
| Northwes                  | st County             |                                                                                                  | Pla                          | nned Growth Area     |                                                          |
|                           |                       | Sector Plan Land Use Classification                                                              |                              | owth Policy Plan Des | signation                                                |