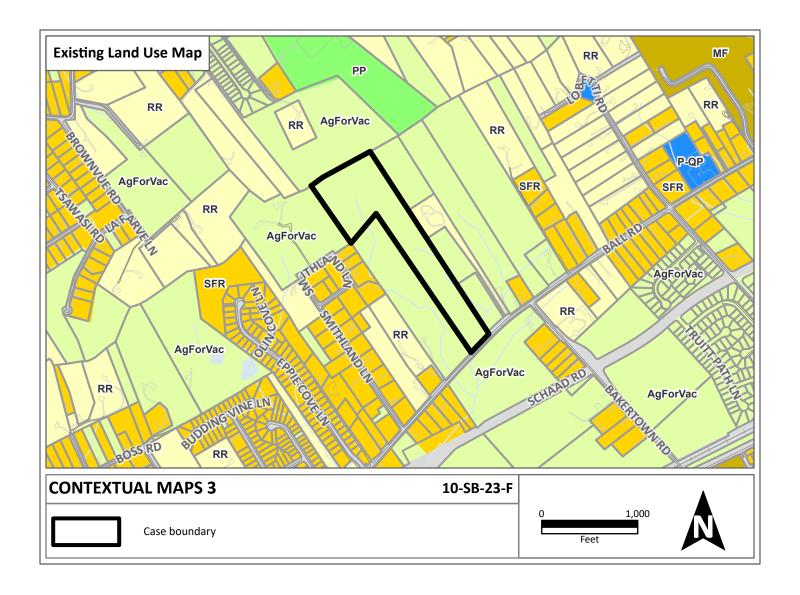

# **Exhibit A. Contextual Images Location Map** BALLCAMPRIC **Aerial Map** OAKRIDGEHWY **CONTEXTUAL MAPS 1** 10-SB-23-F 1,000 Case boundary

# **Development Request**

|                           |                       | DEVELOPMENT                                                                                      | SUBDIVISIO                   | N ZONII              | NG                                                       |
|---------------------------|-----------------------|--------------------------------------------------------------------------------------------------|------------------------------|----------------------|----------------------------------------------------------|
| 57356                     | annin                 | ☐ Development Plan ☐ Planned Development ☐ Use on Review / Special Use ☐ Hillside Protection COA | ☐ Concept Pl<br>☑ Final Plat |                      | n Amendment<br>] Sector Plan<br>] One Year Plan<br>oning |
| W. Scott \                | Williams & Associate  | 25                                                                                               |                              |                      |                                                          |
| Applicant                 | Name                  |                                                                                                  | Affi                         | iliation             |                                                          |
| 8/22/202                  | 3                     | 10/5/2023                                                                                        | 10-SB-23-F                   |                      |                                                          |
| Date Filed                |                       | Meeting Date (if applicable)                                                                     | File Numbe                   | r(s)                 |                                                          |
| CORRE                     | SPONDENCE             | All correspondence related to this application                                                   | should be directed to        | the approved contact | t listed below.                                          |
| Scott Will                | liams W. Scott Willia | ms and Associates                                                                                |                              |                      |                                                          |
| Name / Co                 | ompany                |                                                                                                  |                              |                      |                                                          |
| 4530 Ann<br>Address       | alee Way Way Knox     | ville TN 37921                                                                                   |                              |                      |                                                          |
|                           |                       |                                                                                                  |                              |                      |                                                          |
|                           | 9809 / wscottwill@c   | omcast.net                                                                                       |                              |                      |                                                          |
| Phone / E                 | maii                  |                                                                                                  |                              |                      |                                                          |
| CURRE                     | NT PROPERTY IN        | FO                                                                                               |                              |                      |                                                          |
| Ron Worl                  | ey Worley Builders I  | nc. P.O. Box 71022 Knoxville TN 37                                                               | 938                          | 865-922-2600 ,       | / worleybuildersr                                        |
| Owner Name (if different) |                       | Owner Address                                                                                    | ess Owner Phone / Em         |                      | Email                                                    |
| 6917 Ball                 | Rd.                   |                                                                                                  |                              |                      |                                                          |
| Property A                | Address               |                                                                                                  |                              |                      |                                                          |
| 91 07709                  | 9                     |                                                                                                  |                              | 20.53 acres          |                                                          |
| Parcel ID                 |                       | Part of                                                                                          | Parcel (Y/N)?                | Tract Size           |                                                          |
| West Kno                  | x Utility District    | West Knox Utility                                                                                | District                     |                      | No                                                       |
| Sewer Provider            |                       | Water Provider                                                                                   |                              |                      | Septic (Y/N)                                             |
| STAFF                     | USE ONLY              |                                                                                                  |                              |                      |                                                          |
| Southern                  | parcel, 650 ft. SW fr | om intersection of Bakertown Rd. & Ball Rd.                                                      |                              |                      |                                                          |
| General L                 |                       |                                                                                                  |                              |                      |                                                          |
| City                      | Commission District   | 6 PR <3 DU/AC (Planned Residential)                                                              |                              |                      |                                                          |
| <b>✓</b> County           | District              | Zoning District                                                                                  | Exi                          | isting Land Use      |                                                          |
| Northwes                  | st County             |                                                                                                  | Pla                          | nned Growth Area     |                                                          |
|                           |                       | Sector Plan Land Use Classification                                                              |                              | owth Policy Plan Des | signation                                                |