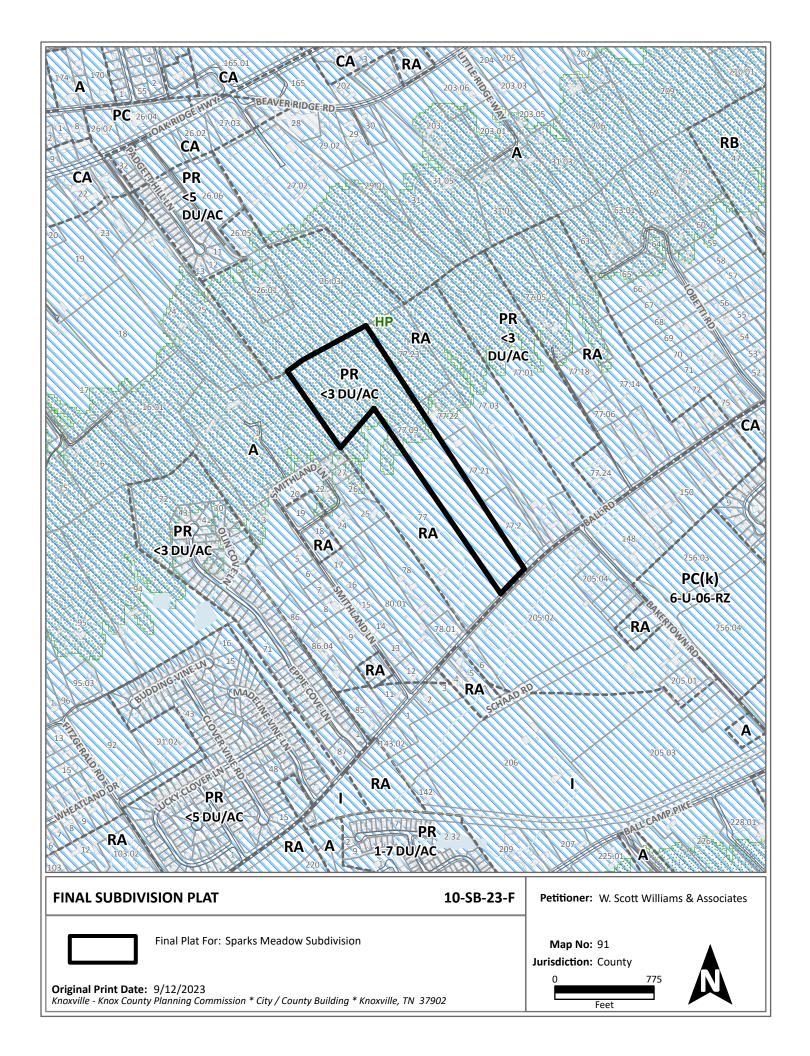

TO: Knoxville-Knox County Planning Commission

FROM: Spencer Schmudde, Planning & Subdivision Specialist

DATE: September 18, 2023 RE: 10-SB-23-F, Agenda #45

Final Plat of Sparks Meadow Subdivision

### Recommendation

The concept plan indicating the overall layout and design for this plat was approved on 5/10/2023 as Planning Case 5-SC-23-C. Per Subdivision Regulations, Sections 2.08.A and 2.10.F, the final plat must be in substantial conformance with the approved concept plan. Planning staff affirms that this plat is in substantial conformance with the concept plan and recommends approval.

# FINAL PLATS OF PREVIOUSLY APPROVED CONCEPT PLANS

| FILE #                                                                        | APPLICANT      | PARCEL ID* | ADDRESS OR LOCATION* | SUBDIVISION NAME | ACRES | LOTS | PREVIOUSLY APPROVED CONCEPT PLAN (PLANNING FILE #) | RECOMMENDATION |
|-------------------------------------------------------------------------------|----------------|------------|----------------------|------------------|-------|------|----------------------------------------------------|----------------|
| 10-SA-23-F                                                                    | Ryan Lynch     | 020 132    | 6517 Brackett Rd     | Isabel Estates   | 30.04 | 90   | 10-SC-21-C                                         | POSTPONE       |
| 10-SB-23-F                                                                    | Scott Williams | 091 07709  | 6917 Ball Rd         | Sparks Meadow    | 20.53 | 39   | 5-SC-23-C                                          | APPROVE        |
| *Note: see plat for all parcel IDs and exact location of proposed subdivision |                |            |                      |                  |       |      |                                                    |                |

# **Development Request**

|                           |                       | DEVELOPMENT                                                                                      | SUBDIVISIO                   | N ZONII              | NG                                                       |
|---------------------------|-----------------------|--------------------------------------------------------------------------------------------------|------------------------------|----------------------|----------------------------------------------------------|
| 57356                     | annin                 | ☐ Development Plan ☐ Planned Development ☐ Use on Review / Special Use ☐ Hillside Protection COA | ☐ Concept Pl<br>☑ Final Plat |                      | n Amendment<br>] Sector Plan<br>] One Year Plan<br>oning |
| W. Scott \                | Williams & Associate  | 25                                                                                               |                              |                      |                                                          |
| Applicant                 | Name                  |                                                                                                  | Affi                         | iliation             |                                                          |
| 8/22/202                  | 3                     | 10/5/2023                                                                                        | 10-SB-23-F                   |                      |                                                          |
| Date Filed                |                       | Meeting Date (if applicable)                                                                     | File Numbe                   | r(s)                 |                                                          |
| CORRE                     | SPONDENCE             | All correspondence related to this application                                                   | should be directed to        | the approved contact | t listed below.                                          |
| Scott Will                | liams W. Scott Willia | ms and Associates                                                                                |                              |                      |                                                          |
| Name / Co                 | ompany                |                                                                                                  |                              |                      |                                                          |
| 4530 Ann<br>Address       | alee Way Way Knox     | ville TN 37921                                                                                   |                              |                      |                                                          |
|                           |                       |                                                                                                  |                              |                      |                                                          |
|                           | 9809 / wscottwill@c   | omcast.net                                                                                       |                              |                      |                                                          |
| Phone / E                 | maii                  |                                                                                                  |                              |                      |                                                          |
| CURRE                     | NT PROPERTY IN        | FO                                                                                               |                              |                      |                                                          |
| Ron Worl                  | ey Worley Builders I  | nc. P.O. Box 71022 Knoxville TN 37                                                               | 938                          | 865-922-2600 ,       | / worleybuildersr                                        |
| Owner Name (if different) |                       | Owner Address                                                                                    | ess Owner Phone / Em         |                      | Email                                                    |
| 6917 Ball                 | Rd.                   |                                                                                                  |                              |                      |                                                          |
| Property A                | Address               |                                                                                                  |                              |                      |                                                          |
| 91 07709                  | 9                     |                                                                                                  |                              | 20.53 acres          |                                                          |
| Parcel ID                 |                       | Part of                                                                                          | Parcel (Y/N)?                | Tract Size           |                                                          |
| West Kno                  | x Utility District    | West Knox Utility                                                                                | District                     |                      | No                                                       |
| Sewer Provider            |                       | Water Provider                                                                                   |                              |                      | Septic (Y/N)                                             |
| STAFF                     | USE ONLY              |                                                                                                  |                              |                      |                                                          |
| Southern                  | parcel, 650 ft. SW fr | om intersection of Bakertown Rd. & Ball Rd.                                                      |                              |                      |                                                          |
| General L                 |                       |                                                                                                  |                              |                      |                                                          |
| City                      | Commission District   | 6 PR <3 DU/AC (Planned Residential)                                                              |                              |                      |                                                          |
| <b>✓</b> County           | District              | Zoning District                                                                                  | Exi                          | isting Land Use      |                                                          |
| Northwes                  | st County             |                                                                                                  | Pla                          | nned Growth Area     |                                                          |
|                           |                       | Sector Plan Land Use Classification                                                              |                              | owth Policy Plan Des | signation                                                |