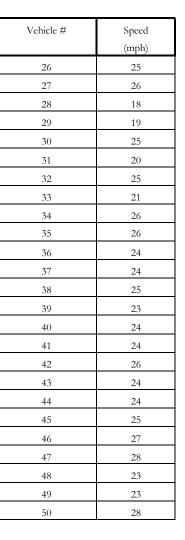

#### 7-SC-23-C / 7-A-23-DP 7/12/2023

Date: 7/5/2023 Weather: Overcast to Partly Sunny Time: 1:45 pm - 2:45 pm Pavement Conditions: Dry

Location:8502 Nubbin Ridge RoadPosted Speed Limit:30 mphEquipment:Bushnell Speedster III Radar Speed GunDirection:Westbound

| Vehicle # | Speed |
|-----------|-------|
|           | (mph) |
| 1         | 26    |
| 2         | 25    |
| 3         | 20    |
| 4         | 27    |
| 5         | 24    |
| 6         | 24    |
| 7         | 26    |
| 8         | 21    |
| 9         | 26    |
| 10        | 28    |
| 11        | 20    |
| 12        | 20    |
| 13        | 17    |
| 14        | 27    |
| 15        | 18    |
| 16        | 17    |
| 17        | 25    |
| 18        | 18    |
| 19        | 19    |
| 20        | 19    |
| 21        | 23    |
| 22        | 24    |
| 23        | 24    |
| 24        | 20    |
| 25        | 24    |

85th percentile speed =

26.0 mph