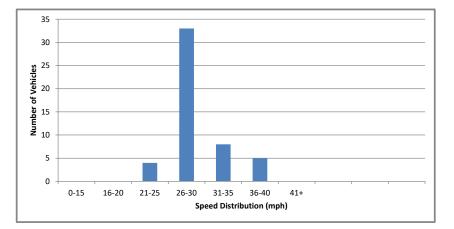

#### 7-SC-23-C / 7-A-23-DP 7/12/2023

Date:7/5/2023Weather:Overcast to Partly SunnyTime:2:45 pm - 3:45 pmPavement Conditions:Dry

Location:

Equipment:

Posted Speed Limit:

8502 Nubbin Ridge Road

Bushnell Speedster III Radar Speed Gun

30 mph

85th percentile speed =

33.0 mph