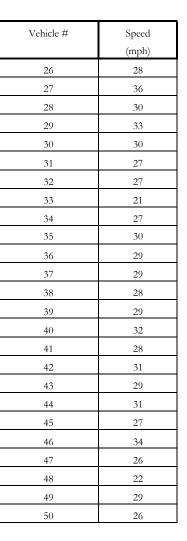

#### 7-SC-23-C / 7-A-23-DP 7/12/2023

Date:7/5/2023Weather:Overcast to Partly SunnyTime:2:45 pm - 3:45 pmPavement Conditions:Dry

Location:

Equipment:

Posted Speed Limit:

8502 Nubbin Ridge Road

Bushnell Speedster III Radar Speed Gun

30 mph

85th percentile speed =

33.0 mph