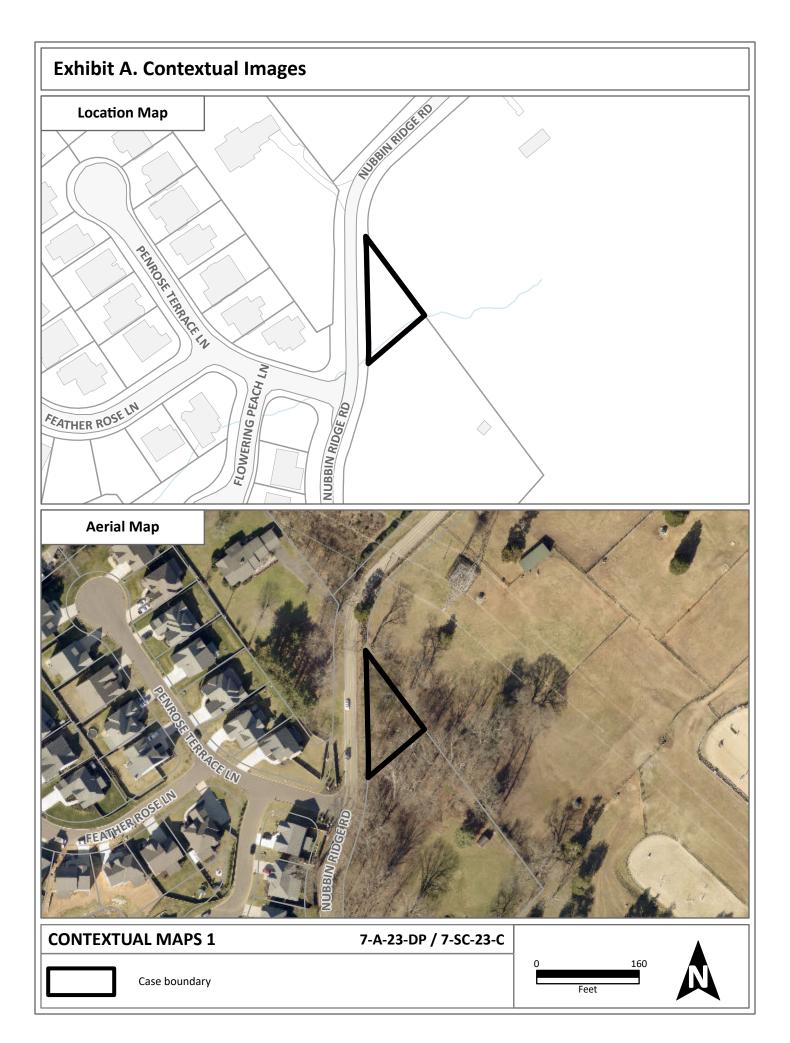

# SUBDIVISION REPORT -CONCEPT/DEVELOPMENT PLAN

| ► FILE #: 7-SC-23-C                                           | AGENDA ITEM #: 25                                                                                                                                                                                                                                                                                                                                                                                                                                              |
|---------------------------------------------------------------|----------------------------------------------------------------------------------------------------------------------------------------------------------------------------------------------------------------------------------------------------------------------------------------------------------------------------------------------------------------------------------------------------------------------------------------------------------------|
| 7-A-23-DP                                                     | AGENDA DATE: 9/14/2023                                                                                                                                                                                                                                                                                                                                                                                                                                         |
| POSTPONEMENT(S):                                              | 7/13/2023, 8/10/2023                                                                                                                                                                                                                                                                                                                                                                                                                                           |
| SUBDIVISION:                                                  | WILKINSON SUBDIVISION                                                                                                                                                                                                                                                                                                                                                                                                                                          |
| APPLICANT/DEVELOPER:                                          | RICK WILKINSON                                                                                                                                                                                                                                                                                                                                                                                                                                                 |
| OWNER(S):                                                     | Rick Wilkinson                                                                                                                                                                                                                                                                                                                                                                                                                                                 |
| TAX IDENTIFICATION:                                           | 145 001 View map on KGIS                                                                                                                                                                                                                                                                                                                                                                                                                                       |
| JURISDICTION:                                                 | County Commission District 4                                                                                                                                                                                                                                                                                                                                                                                                                                   |
| STREET ADDRESS:                                               | 8502 NUBBIN RIDGE RD                                                                                                                                                                                                                                                                                                                                                                                                                                           |
| LOCATION:                                                     | East side of Nubbin Ridge Rd, northwest of Penrose Terrace Ln                                                                                                                                                                                                                                                                                                                                                                                                  |
| SECTOR PLAN:                                                  | Southwest County                                                                                                                                                                                                                                                                                                                                                                                                                                               |
| GROWTH POLICY PLAN:                                           | Planned Growth Area                                                                                                                                                                                                                                                                                                                                                                                                                                            |
| WATERSHED:                                                    | Ten Mile Creek                                                                                                                                                                                                                                                                                                                                                                                                                                                 |
| APPROXIMATE ACREAGE:                                          | 8717 square feet                                                                                                                                                                                                                                                                                                                                                                                                                                               |
| ZONING:                                                       | PR(k) (Planned Residential)                                                                                                                                                                                                                                                                                                                                                                                                                                    |
| EXISTING LAND USE:                                            | Agriculture/Forestry/Vacant Land                                                                                                                                                                                                                                                                                                                                                                                                                               |
| PROPOSED USE:                                                 | Detached residential house and reduction of peripheral setbacks                                                                                                                                                                                                                                                                                                                                                                                                |
| SURROUNDING LAND<br>USE AND ZONING:                           | North: Single family residential PR(k) (Planned Residential) up to 3.8 du/ac<br>& A (Agricultural)<br>South: Rural residential A (Agricultural)<br>East: Agriculture/forestry/vacant land A (Agricultural)<br>West: Single family residential PR(k) (Planned Residential) up to 3.8 du/ac                                                                                                                                                                      |
|                                                               |                                                                                                                                                                                                                                                                                                                                                                                                                                                                |
| NUMBER OF LOTS:                                               | 1                                                                                                                                                                                                                                                                                                                                                                                                                                                              |
| NUMBER OF LOTS:<br>SURVEYOR/ENGINEER:                         | 1                                                                                                                                                                                                                                                                                                                                                                                                                                                              |
|                                                               | 1<br>Access is via Nubbin Ridge Rd., a major collector street with 18 ft of<br>pavement width within a 40-ft right-of-way.                                                                                                                                                                                                                                                                                                                                     |
| SURVEYOR/ENGINEER:<br>ACCESSIBILITY:                          | Access is via Nubbin Ridge Rd., a major collector street with 18 ft of<br>pavement width within a 40-ft right-of-way.<br>VARIANCES<br>1. Reduce the minimum sight distance looking to the north along<br>Nubbin Ridge Road from 300 ft to 246 ft                                                                                                                                                                                                               |
| SURVEYOR/ENGINEER:<br>ACCESSIBILITY:<br>SUBDIVISION VARIANCES | Access is via Nubbin Ridge Rd., a major collector street with 18 ft of<br>pavement width within a 40-ft right-of-way.<br>VARIANCES<br>1. Reduce the minimum sight distance looking to the north along<br>Nubbin Ridge Road from 300 ft to 246 ft<br>2. Reduce the point of measurement from the edge of the Nubbin Ridge                                                                                                                                       |
| ACCESSIBILITY:                                                | Access is via Nubbin Ridge Rd., a major collector street with 18 ft of<br>pavement width within a 40-ft right-of-way.<br>VARIANCES<br>1. Reduce the minimum sight distance looking to the north along<br>Nubbin Ridge Road from 300 ft to 246 ft<br>2. Reduce the point of measurement from the edge of the Nubbin Ridge<br>Road travel way from 15 ft to 8 ft<br>ALTERNATIVE DESIGN STANDARDS REQUIRING KNOXVILLE-KNOX<br>COUNTY PLANNING COMMISSION APPROVAL |

#### COMMENTS:

This application is similar to a previous request that was denied by the Planning Commission in May 2023 (3-SC-23-C / 3-D-23-DP). The difference between the two applications is the applicant has hired a traffic engineer to conduct a speed study to determine if a lower speed can be utilized for the minimum sight distrance requirement.