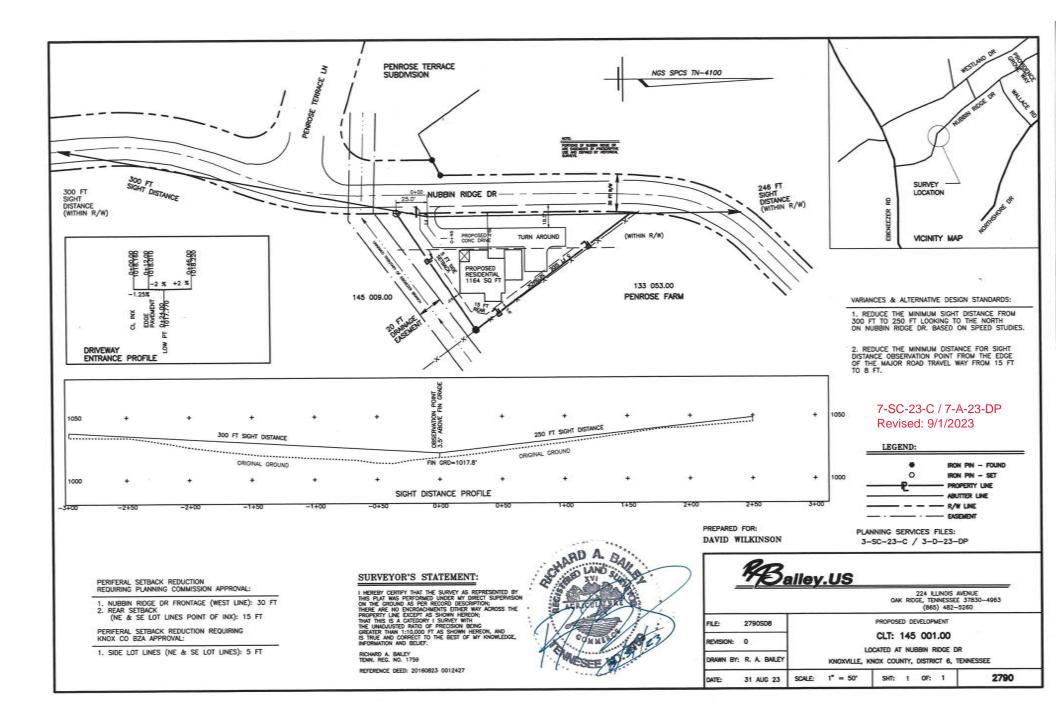

# SUBDIVISION REPORT -CONCEPT/DEVELOPMENT PLAN

| ► FILE #: 7-SC-23-C                                           | AGENDA ITEM #: 25                                                                                                                                                                                                                                                                                                                                                                                                                                              |
|---------------------------------------------------------------|----------------------------------------------------------------------------------------------------------------------------------------------------------------------------------------------------------------------------------------------------------------------------------------------------------------------------------------------------------------------------------------------------------------------------------------------------------------|
| 7-A-23-DP                                                     | AGENDA DATE: 9/14/2023                                                                                                                                                                                                                                                                                                                                                                                                                                         |
| POSTPONEMENT(S):                                              | 7/13/2023, 8/10/2023                                                                                                                                                                                                                                                                                                                                                                                                                                           |
| SUBDIVISION:                                                  | WILKINSON SUBDIVISION                                                                                                                                                                                                                                                                                                                                                                                                                                          |
| APPLICANT/DEVELOPER:                                          | RICK WILKINSON                                                                                                                                                                                                                                                                                                                                                                                                                                                 |
| OWNER(S):                                                     | Rick Wilkinson                                                                                                                                                                                                                                                                                                                                                                                                                                                 |
| TAX IDENTIFICATION:                                           | 145 001 View map on KGIS                                                                                                                                                                                                                                                                                                                                                                                                                                       |
| JURISDICTION:                                                 | County Commission District 4                                                                                                                                                                                                                                                                                                                                                                                                                                   |
| STREET ADDRESS:                                               | 8502 NUBBIN RIDGE RD                                                                                                                                                                                                                                                                                                                                                                                                                                           |
| LOCATION:                                                     | East side of Nubbin Ridge Rd, northwest of Penrose Terrace Ln                                                                                                                                                                                                                                                                                                                                                                                                  |
| SECTOR PLAN:                                                  | Southwest County                                                                                                                                                                                                                                                                                                                                                                                                                                               |
| GROWTH POLICY PLAN:                                           | Planned Growth Area                                                                                                                                                                                                                                                                                                                                                                                                                                            |
| WATERSHED:                                                    | Ten Mile Creek                                                                                                                                                                                                                                                                                                                                                                                                                                                 |
| APPROXIMATE ACREAGE:                                          | 8717 square feet                                                                                                                                                                                                                                                                                                                                                                                                                                               |
| ZONING:                                                       | PR(k) (Planned Residential)                                                                                                                                                                                                                                                                                                                                                                                                                                    |
| EXISTING LAND USE:                                            | Agriculture/Forestry/Vacant Land                                                                                                                                                                                                                                                                                                                                                                                                                               |
| PROPOSED USE:                                                 | Detached residential house and reduction of peripheral setbacks                                                                                                                                                                                                                                                                                                                                                                                                |
| SURROUNDING LAND<br>USE AND ZONING:                           | North: Single family residential PR(k) (Planned Residential) up to 3.8 du/ac<br>& A (Agricultural)<br>South: Rural residential A (Agricultural)<br>East: Agriculture/forestry/vacant land A (Agricultural)<br>West: Single family residential PR(k) (Planned Residential) up to 3.8 du/ac                                                                                                                                                                      |
|                                                               |                                                                                                                                                                                                                                                                                                                                                                                                                                                                |
| NUMBER OF LOTS:                                               | 1                                                                                                                                                                                                                                                                                                                                                                                                                                                              |
| NUMBER OF LOTS:<br>SURVEYOR/ENGINEER:                         | 1                                                                                                                                                                                                                                                                                                                                                                                                                                                              |
|                                                               | 1<br>Access is via Nubbin Ridge Rd., a major collector street with 18 ft of<br>pavement width within a 40-ft right-of-way.                                                                                                                                                                                                                                                                                                                                     |
| SURVEYOR/ENGINEER:<br>ACCESSIBILITY:                          | Access is via Nubbin Ridge Rd., a major collector street with 18 ft of<br>pavement width within a 40-ft right-of-way.<br>VARIANCES<br>1. Reduce the minimum sight distance looking to the north along<br>Nubbin Ridge Road from 300 ft to 246 ft                                                                                                                                                                                                               |
| SURVEYOR/ENGINEER:<br>ACCESSIBILITY:<br>SUBDIVISION VARIANCES | Access is via Nubbin Ridge Rd., a major collector street with 18 ft of<br>pavement width within a 40-ft right-of-way.<br>VARIANCES<br>1. Reduce the minimum sight distance looking to the north along<br>Nubbin Ridge Road from 300 ft to 246 ft<br>2. Reduce the point of measurement from the edge of the Nubbin Ridge                                                                                                                                       |
| ACCESSIBILITY:                                                | Access is via Nubbin Ridge Rd., a major collector street with 18 ft of<br>pavement width within a 40-ft right-of-way.<br>VARIANCES<br>1. Reduce the minimum sight distance looking to the north along<br>Nubbin Ridge Road from 300 ft to 246 ft<br>2. Reduce the point of measurement from the edge of the Nubbin Ridge<br>Road travel way from 15 ft to 8 ft<br>ALTERNATIVE DESIGN STANDARDS REQUIRING KNOXVILLE-KNOX<br>COUNTY PLANNING COMMISSION APPROVAL |

#### COMMENTS:

This application is similar to a previous request that was denied by the Planning Commission in May 2023 (3-SC-23-C / 3-D-23-DP). The difference between the two applications is the applicant has hired a traffic engineer to conduct a speed study to determine if a lower speed can be utilized for the minimum sight distrance requirement.

Staff is recommending a one month postponement to allow for further study regarding the sight distance along Nubbin Ridge Road.

ESTIMATED TRAFFIC IMPACT: 15 (average daily vehicle trips)

Average Daily Vehicle Trips are computed using national average trip rates reported in the latest edition of "Trip Generation," published by the Institute of Transportation Engineers. Average Daily Vehicle Trips represent the total number of trips that a particular land use can be expected to generate during a 24-hour day (Monday through Friday), with a "trip" counted each time a vehicle enters or exits a proposed development.

Knoxville-Knox County Planning Commission's approval or denial of this concept plan request is final, unless the action is appealed to Knox County Chancery Court. The date of the Knox County Chancery Court hearing will depend on when the appeal application is filed.

The Planning Commission's approval or denial of this development plan request is final, unless the action is appealed either to the Board of Zoning Appeals or to a court of competent jurisdiction within thirty (30) days of the decision being appealed (Knox County, Tennessee Code of Ordinances, Appendix A, Zoning, 6.50.08).