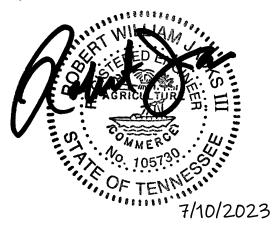

# RE: Spot Speed Study for Proposed Rick Wilkinson House Lot at 8502 Nubbin Ridge Road

Mr. Snowden,

As requested, a spot speed study was conducted on Nubbin Ridge Road to determine the observed 85<sup>th</sup> percentile vehicular speeds. The spot speed study was conducted on July 5<sup>th</sup>, 2023, at the proposed driveway location for Rick Wilkinson's property at 8502 Nubbin Ridge Road, as directed by Knox County Engineering. The spot speed study was conducted under the following conditions:

- The posted speed limit on Nubbin Ridge Road at this location is 30 mph.
- The vehicle speeds were measured with a Bushnell Radar Speed Gun as unobtrusively as possible to reduce influencing driver behavior.
- The vehicle speeds were sampled during non-peak hours (1:45 pm 3:45 pm).
- Vehicles were sampled at the proposed driveway location at 8502 Nubbin Ridge Road in both directions (westbound and eastbound) of travel. (Note: At the proposed driveway location, Nubbin Ridge Road traverses north and south, but the overall route of Nubbin Ridge Road is from east to west, from Westland Drive to Ebenezer Road.) To the east, vehicle speeds were measured as vehicles appeared just past the sharp horizontal curve on Nubbin Ridge Road, approximately 250 feet away. To the west, vehicle speeds were measured as vehicles appeared just past the minor horizontal curve on Nubbin Ridge Road, approximately 250 feet away. See the attached KGIS map for the observation locations.
- Fifty observations for each direction were recorded for a total of 100 vehicle observations.

The observations and results of the spot speed study are attached and indicate the following:

• The sampled vehicle speeds indicated lower speeds traveling westbound than the eastbound traffic on Nubbin Ridge Road at this location.

- The westbound results on Nubbin Ridge Road: 85<sup>th</sup> Percentile Speed = 26.0 mph
- The eastbound results on Nubbin Ridge Road: 85<sup>th</sup> Percentile Speed = 33.0 mph

Please let me know if you have any questions regarding this study and the results.