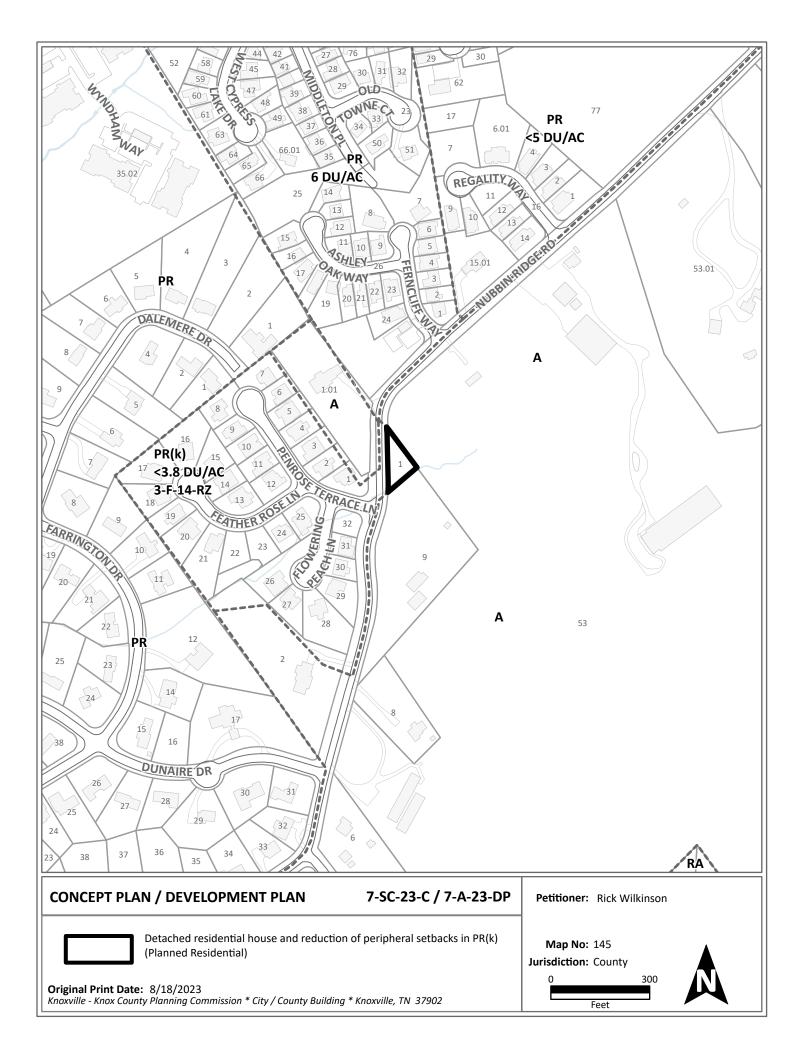

# SUBDIVISION REPORT -CONCEPT/DEVELOPMENT PLAN

| ► FILE #: 7-SC-23-C                                           | AGENDA ITEM #: 25                                                                                                                                                                                                                                                                                                                                                                                                                                              |
|---------------------------------------------------------------|----------------------------------------------------------------------------------------------------------------------------------------------------------------------------------------------------------------------------------------------------------------------------------------------------------------------------------------------------------------------------------------------------------------------------------------------------------------|
| 7-A-23-DP                                                     | AGENDA DATE: 9/14/2023                                                                                                                                                                                                                                                                                                                                                                                                                                         |
| POSTPONEMENT(S):                                              | 7/13/2023, 8/10/2023                                                                                                                                                                                                                                                                                                                                                                                                                                           |
| SUBDIVISION:                                                  | WILKINSON SUBDIVISION                                                                                                                                                                                                                                                                                                                                                                                                                                          |
| APPLICANT/DEVELOPER:                                          | RICK WILKINSON                                                                                                                                                                                                                                                                                                                                                                                                                                                 |
| OWNER(S):                                                     | Rick Wilkinson                                                                                                                                                                                                                                                                                                                                                                                                                                                 |
| TAX IDENTIFICATION:                                           | 145 001 View map on KGIS                                                                                                                                                                                                                                                                                                                                                                                                                                       |
| JURISDICTION:                                                 | County Commission District 4                                                                                                                                                                                                                                                                                                                                                                                                                                   |
| STREET ADDRESS:                                               | 8502 NUBBIN RIDGE RD                                                                                                                                                                                                                                                                                                                                                                                                                                           |
| LOCATION:                                                     | East side of Nubbin Ridge Rd, northwest of Penrose Terrace Ln                                                                                                                                                                                                                                                                                                                                                                                                  |
| SECTOR PLAN:                                                  | Southwest County                                                                                                                                                                                                                                                                                                                                                                                                                                               |
| GROWTH POLICY PLAN:                                           | Planned Growth Area                                                                                                                                                                                                                                                                                                                                                                                                                                            |
| WATERSHED:                                                    | Ten Mile Creek                                                                                                                                                                                                                                                                                                                                                                                                                                                 |
| APPROXIMATE ACREAGE:                                          | 8717 square feet                                                                                                                                                                                                                                                                                                                                                                                                                                               |
| ZONING:                                                       | PR(k) (Planned Residential)                                                                                                                                                                                                                                                                                                                                                                                                                                    |
| EXISTING LAND USE:                                            | Agriculture/Forestry/Vacant Land                                                                                                                                                                                                                                                                                                                                                                                                                               |
| PROPOSED USE:                                                 | Detached residential house and reduction of peripheral setbacks                                                                                                                                                                                                                                                                                                                                                                                                |
| SURROUNDING LAND<br>USE AND ZONING:                           | North: Single family residential PR(k) (Planned Residential) up to 3.8 du/ac<br>& A (Agricultural)<br>South: Rural residential A (Agricultural)<br>East: Agriculture/forestry/vacant land A (Agricultural)<br>West: Single family residential PR(k) (Planned Residential) up to 3.8 du/ac                                                                                                                                                                      |
|                                                               |                                                                                                                                                                                                                                                                                                                                                                                                                                                                |
| NUMBER OF LOTS:                                               | 1                                                                                                                                                                                                                                                                                                                                                                                                                                                              |
| NUMBER OF LOTS:<br>SURVEYOR/ENGINEER:                         | 1                                                                                                                                                                                                                                                                                                                                                                                                                                                              |
|                                                               | 1<br>Access is via Nubbin Ridge Rd., a major collector street with 18 ft of<br>pavement width within a 40-ft right-of-way.                                                                                                                                                                                                                                                                                                                                     |
| SURVEYOR/ENGINEER:<br>ACCESSIBILITY:                          | Access is via Nubbin Ridge Rd., a major collector street with 18 ft of<br>pavement width within a 40-ft right-of-way.<br>VARIANCES<br>1. Reduce the minimum sight distance looking to the north along<br>Nubbin Ridge Road from 300 ft to 246 ft                                                                                                                                                                                                               |
| SURVEYOR/ENGINEER:<br>ACCESSIBILITY:<br>SUBDIVISION VARIANCES | Access is via Nubbin Ridge Rd., a major collector street with 18 ft of<br>pavement width within a 40-ft right-of-way.<br>VARIANCES<br>1. Reduce the minimum sight distance looking to the north along<br>Nubbin Ridge Road from 300 ft to 246 ft<br>2. Reduce the point of measurement from the edge of the Nubbin Ridge                                                                                                                                       |
| ACCESSIBILITY:                                                | Access is via Nubbin Ridge Rd., a major collector street with 18 ft of<br>pavement width within a 40-ft right-of-way.<br>VARIANCES<br>1. Reduce the minimum sight distance looking to the north along<br>Nubbin Ridge Road from 300 ft to 246 ft<br>2. Reduce the point of measurement from the edge of the Nubbin Ridge<br>Road travel way from 15 ft to 8 ft<br>ALTERNATIVE DESIGN STANDARDS REQUIRING KNOXVILLE-KNOX<br>COUNTY PLANNING COMMISSION APPROVAL |

#### COMMENTS:

This application is similar to a previous request that was denied by the Planning Commission in May 2023 (3-SC-23-C / 3-D-23-DP). The difference between the two applications is the applicant has hired a traffic engineer to conduct a speed study to determine if a lower speed can be utilized for the minimum sight distrance requirement.

Staff is recommending a one month postponement to allow for further study regarding the sight distance along Nubbin Ridge Road.

ESTIMATED TRAFFIC IMPACT: 15 (average daily vehicle trips)

Average Daily Vehicle Trips are computed using national average trip rates reported in the latest edition of "Trip Generation," published by the Institute of Transportation Engineers. Average Daily Vehicle Trips represent the total number of trips that a particular land use can be expected to generate during a 24-hour day (Monday through Friday), with a "trip" counted each time a vehicle enters or exits a proposed development.