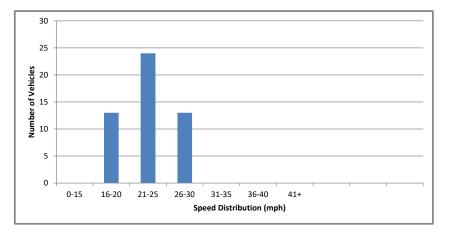

#### 7-SC-23-C / 7-A-23-DP 7/12/2023

Date: 7/5/2023 Weather: Overcast to Partly Sunny Time: 1:45 pm - 2:45 pm Pavement Conditions: Dry

Location:8502 Nubbin Ridge RoadPosted Speed Limit:30 mphEquipment:Bushnell Speedster III Radar Speed GunDirection:Westbound

| Vehicle # | Speed |
|-----------|-------|
|           | (mph) |
| 1         | 26    |
| 2         | 25    |
| 3         | 20    |
| 4         | 27    |
| 5         | 24    |
| 6         | 24    |
| 7         | 26    |
| 8         | 21    |
| 9         | 26    |
| 10        | 28    |
| 11        | 20    |
| 12        | 20    |
| 13        | 17    |
| 14        | 27    |
| 15        | 18    |
| 16        | 17    |
| 17        | 25    |
| 18        | 18    |
| 19        | 19    |
| 20        | 19    |
| 21        | 23    |
| 22        | 24    |
| 23        | 24    |
| 24        | 20    |
| 25        | 24    |

85th percentile speed =

26.0 mph