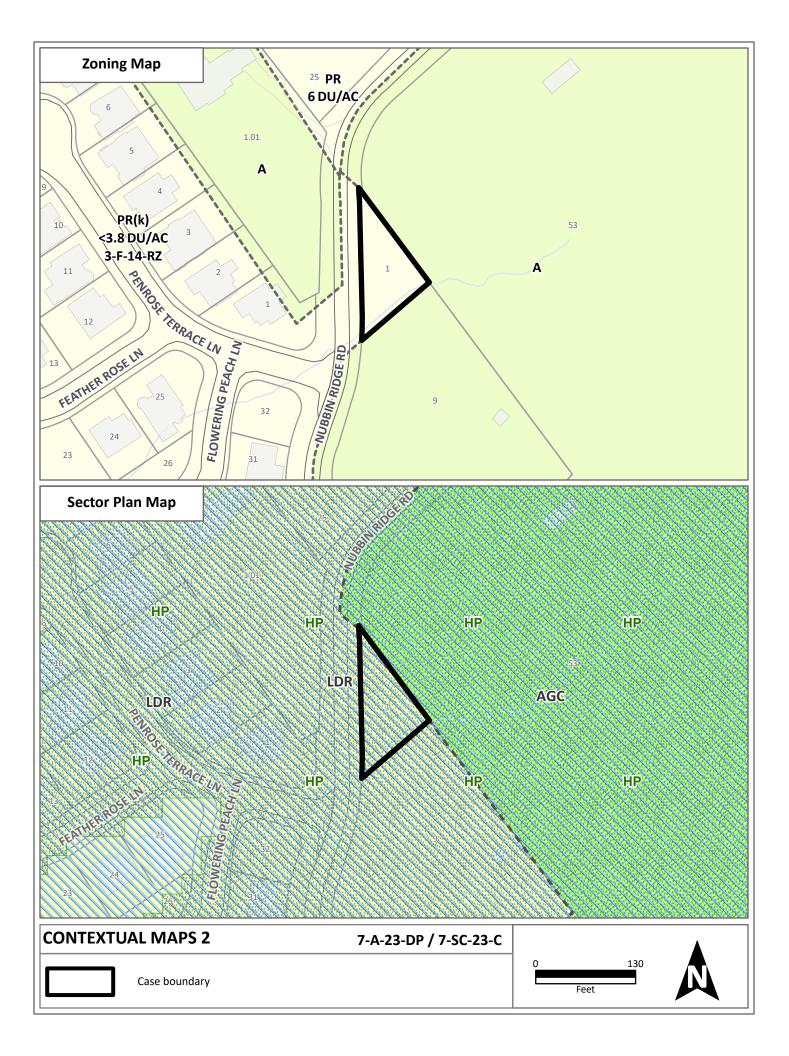

# SUBDIVISION REPORT -CONCEPT/DEVELOPMENT PLAN

| ► FILE #: 7-SC-23-C                                           | AGENDA ITEM #: 25                                                                                                                                                                                                                                                                                                                                                                                                                                              |
|---------------------------------------------------------------|----------------------------------------------------------------------------------------------------------------------------------------------------------------------------------------------------------------------------------------------------------------------------------------------------------------------------------------------------------------------------------------------------------------------------------------------------------------|
| 7-A-23-DP                                                     | AGENDA DATE: 9/14/2023                                                                                                                                                                                                                                                                                                                                                                                                                                         |
| POSTPONEMENT(S):                                              | 7/13/2023, 8/10/2023                                                                                                                                                                                                                                                                                                                                                                                                                                           |
| SUBDIVISION:                                                  | WILKINSON SUBDIVISION                                                                                                                                                                                                                                                                                                                                                                                                                                          |
| APPLICANT/DEVELOPER:                                          | RICK WILKINSON                                                                                                                                                                                                                                                                                                                                                                                                                                                 |
| OWNER(S):                                                     | Rick Wilkinson                                                                                                                                                                                                                                                                                                                                                                                                                                                 |
| TAX IDENTIFICATION:                                           | 145 001 View map on KGIS                                                                                                                                                                                                                                                                                                                                                                                                                                       |
| JURISDICTION:                                                 | County Commission District 4                                                                                                                                                                                                                                                                                                                                                                                                                                   |
| STREET ADDRESS:                                               | 8502 NUBBIN RIDGE RD                                                                                                                                                                                                                                                                                                                                                                                                                                           |
| LOCATION:                                                     | East side of Nubbin Ridge Rd, northwest of Penrose Terrace Ln                                                                                                                                                                                                                                                                                                                                                                                                  |
| SECTOR PLAN:                                                  | Southwest County                                                                                                                                                                                                                                                                                                                                                                                                                                               |
| GROWTH POLICY PLAN:                                           | Planned Growth Area                                                                                                                                                                                                                                                                                                                                                                                                                                            |
| WATERSHED:                                                    | Ten Mile Creek                                                                                                                                                                                                                                                                                                                                                                                                                                                 |
| APPROXIMATE ACREAGE:                                          | 8717 square feet                                                                                                                                                                                                                                                                                                                                                                                                                                               |
| ZONING:                                                       | PR(k) (Planned Residential)                                                                                                                                                                                                                                                                                                                                                                                                                                    |
| EXISTING LAND USE:                                            | Agriculture/Forestry/Vacant Land                                                                                                                                                                                                                                                                                                                                                                                                                               |
| PROPOSED USE:                                                 | Detached residential house and reduction of peripheral setbacks                                                                                                                                                                                                                                                                                                                                                                                                |
| SURROUNDING LAND<br>USE AND ZONING:                           | North: Single family residential PR(k) (Planned Residential) up to 3.8 du/ac<br>& A (Agricultural)<br>South: Rural residential A (Agricultural)<br>East: Agriculture/forestry/vacant land A (Agricultural)<br>West: Single family residential PR(k) (Planned Residential) up to 3.8 du/ac                                                                                                                                                                      |
|                                                               |                                                                                                                                                                                                                                                                                                                                                                                                                                                                |
| NUMBER OF LOTS:                                               | 1                                                                                                                                                                                                                                                                                                                                                                                                                                                              |
| NUMBER OF LOTS:<br>SURVEYOR/ENGINEER:                         | 1                                                                                                                                                                                                                                                                                                                                                                                                                                                              |
|                                                               | 1<br>Access is via Nubbin Ridge Rd., a major collector street with 18 ft of<br>pavement width within a 40-ft right-of-way.                                                                                                                                                                                                                                                                                                                                     |
| SURVEYOR/ENGINEER:<br>ACCESSIBILITY:                          | Access is via Nubbin Ridge Rd., a major collector street with 18 ft of<br>pavement width within a 40-ft right-of-way.<br>VARIANCES<br>1. Reduce the minimum sight distance looking to the north along<br>Nubbin Ridge Road from 300 ft to 246 ft                                                                                                                                                                                                               |
| SURVEYOR/ENGINEER:<br>ACCESSIBILITY:<br>SUBDIVISION VARIANCES | Access is via Nubbin Ridge Rd., a major collector street with 18 ft of<br>pavement width within a 40-ft right-of-way.<br>VARIANCES<br>1. Reduce the minimum sight distance looking to the north along<br>Nubbin Ridge Road from 300 ft to 246 ft<br>2. Reduce the point of measurement from the edge of the Nubbin Ridge                                                                                                                                       |
| ACCESSIBILITY:                                                | Access is via Nubbin Ridge Rd., a major collector street with 18 ft of<br>pavement width within a 40-ft right-of-way.<br>VARIANCES<br>1. Reduce the minimum sight distance looking to the north along<br>Nubbin Ridge Road from 300 ft to 246 ft<br>2. Reduce the point of measurement from the edge of the Nubbin Ridge<br>Road travel way from 15 ft to 8 ft<br>ALTERNATIVE DESIGN STANDARDS REQUIRING KNOXVILLE-KNOX<br>COUNTY PLANNING COMMISSION APPROVAL |